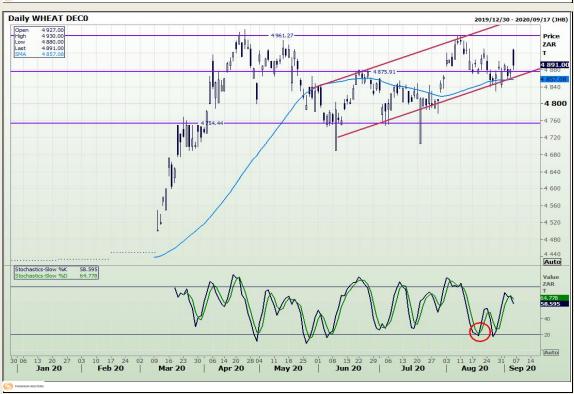

# **Technical Analysis**

South African Futures Exchange - Wheat

Market Report: 07 September 2020

3rd Floor, AFGRI Building 12 Byls Bridge Boulevard Highveld Extension 73