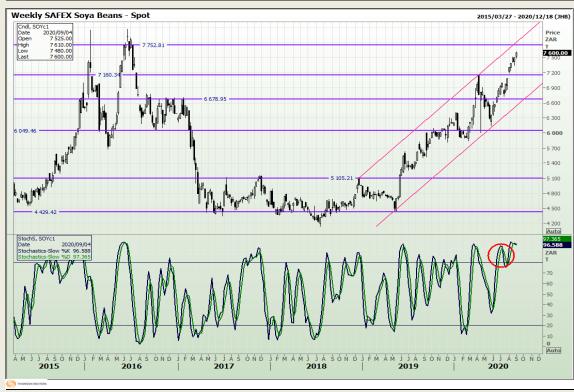

# **Technical Analysis**

**South African Futures Exchange - Soybeans** 

Market Report: 07 September 2020

3rd Floor, AFGRI Building 12 Byls Bridge Boulevard Highveld Extension 73