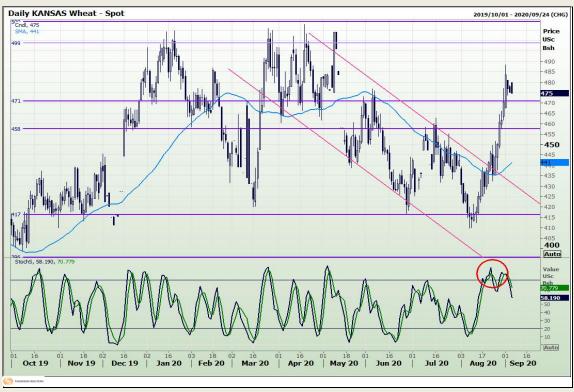

## **Technical Analysis**

Chicago Board of Trade and Kansas Board of Trade - Wheat

Market Report: 07 September 2020

3rd Floor, AFGRI Building 12 Byls Bridge Boulevard Highveld Extension 73