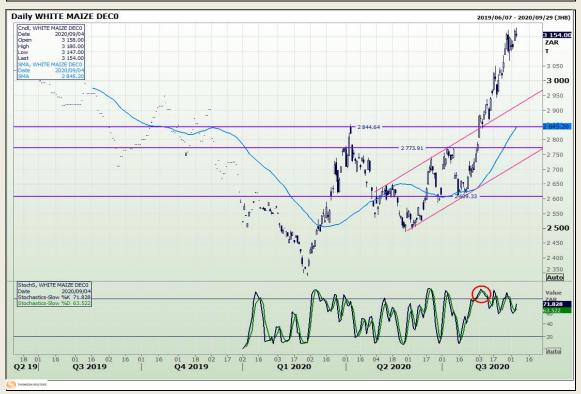

# **Technical Analysis**

South African Futures Exchange - Maize

Market Report: 07 September 2020

3rd Floor, AFGRI Building 12 Byls Bridge Boulevard Highveld Extension 73