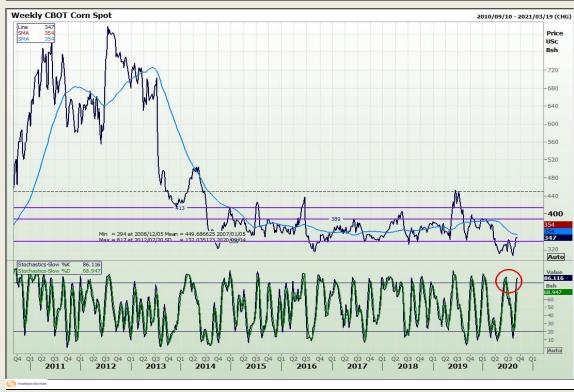

## **Technical Analysis**

Market Report: 07 September 2020

3rd Floor, AFGRI Building 12 Byls Bridge Boulevard Highveld Extension 73