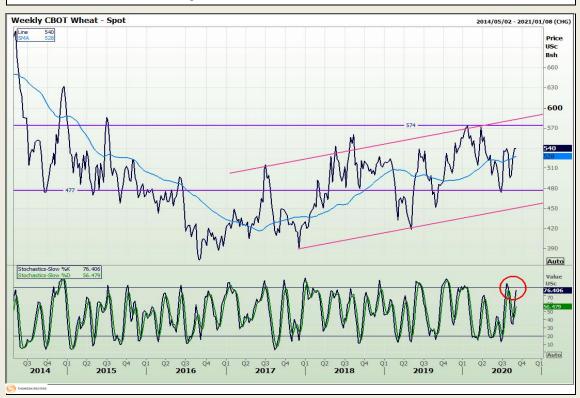

## **Technical Analysis**

Chicago Board of Trade and Kansas Board of Trade - Wheat

Market Report: 07 September 2020

3rd Floor, AFGRI Building 12 Byls Bridge Boulevard Highveld Extension 73