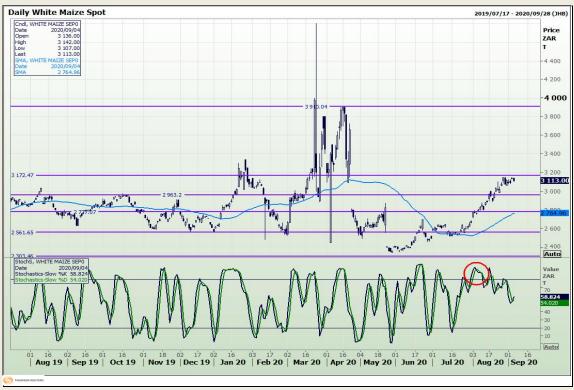

# **Technical Analysis**

South African Futures Exchange - Maize

Market Report: 07 September 2020

3rd Floor, AFGRI Building 12 Byls Bridge Boulevard Highveld Extension 73