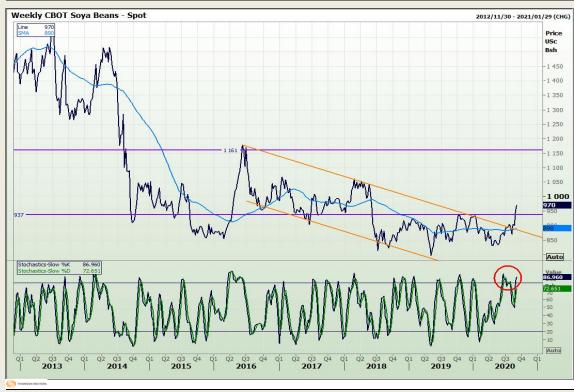

# **Technical Analysis**

**Chicago Board of Trade - Soybeans** 

Market Report: 07 September 2020

3rd Floor, AFGRI Building 12 Byls Bridge Boulevard Highveld Extension 73

# **Technical Analysis**

**South African Futures Exchange - Soybeans** 

Market Report: 07 September 2020

3rd Floor, AFGRI Building 12 Byls Bridge Boulevard Highveld Extension 73