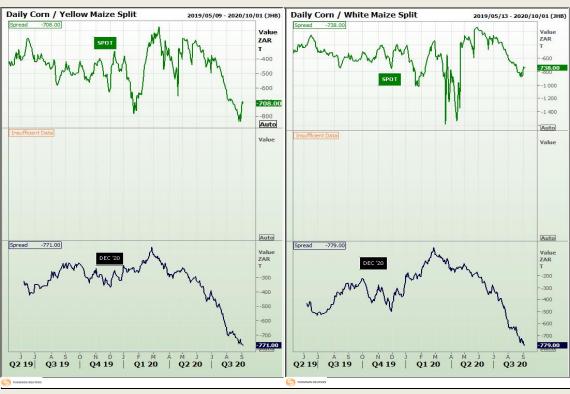

# **Technical Analysis**

South African Futures Exchange - Maize

Market Report: 07 September 2020

3rd Floor, AFGRI Building 12 Byls Bridge Boulevard Highveld Extension 73