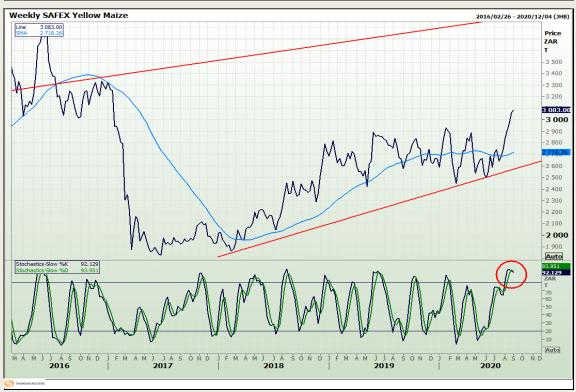

# **Technical Analysis**

South African Futures Exchange - Maize

Market Report: 07 September 2020

3rd Floor, AFGRI Building 12 Byls Bridge Boulevard Highveld Extension 73