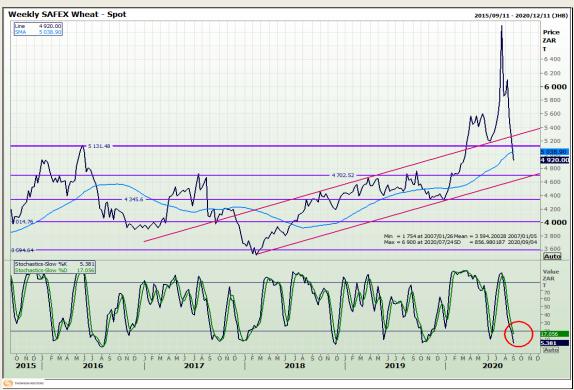

# **Technical Analysis**

South African Futures Exchange - Wheat

Market Report: 07 September 2020

3rd Floor, AFGRI Building 12 Byls Bridge Boulevard Highveld Extension 73