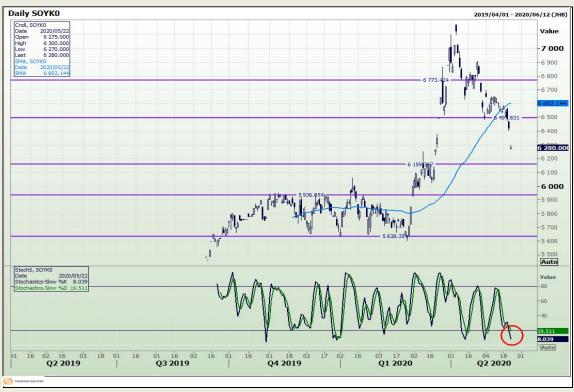

# **Technical Analysis**

**Chicago Board of Trade - Soybeans** 

Market Report: 07 September 2020

3rd Floor, AFGRI Building 12 Byls Bridge Boulevard Highveld Extension 73