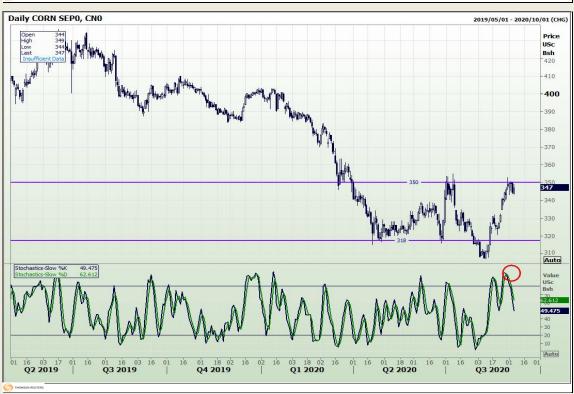

## **Technical Analysis**

Market Report: 07 September 2020

3rd Floor, AFGRI Building 12 Byls Bridge Boulevard Highveld Extension 73