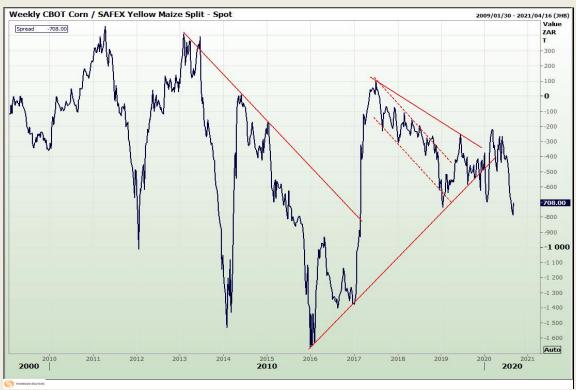

# **Technical Analysis**

South African Futures Exchange - Maize

Market Report: 07 September 2020

3rd Floor, AFGRI Building 12 Byls Bridge Boulevard Highveld Extension 73