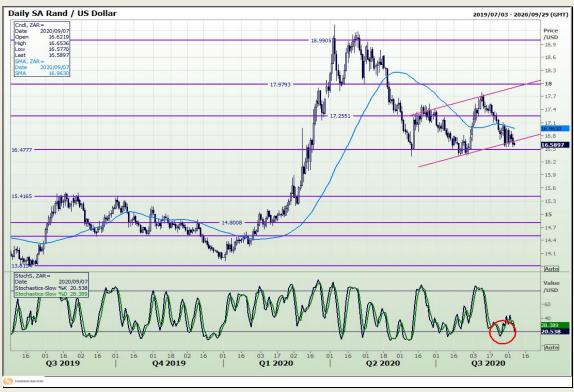

## **Technical Analysis**

Market Report: 07 September 2020

3rd Floor, AFGRI Building 12 Byls Bridge Boulevard Highveld Extension 73