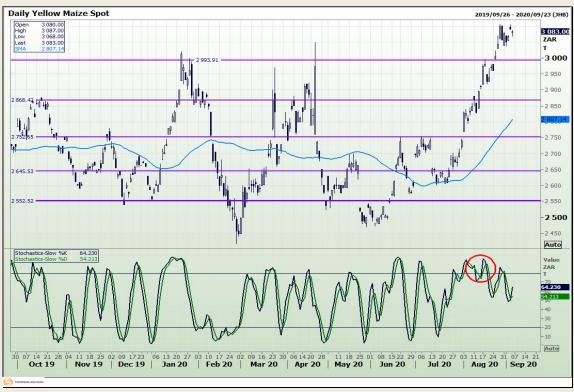

# **Technical Analysis**

South African Futures Exchange - Maize

Market Report: 07 September 2020

3rd Floor, AFGRI Building 12 Byls Bridge Boulevard Highveld Extension 73