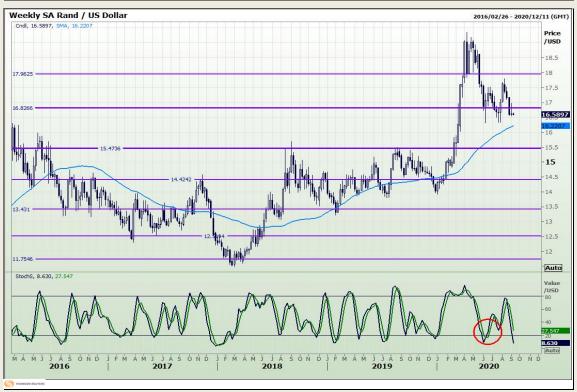

## **Technical Analysis**

Market Report: 07 September 2020

3rd Floor, AFGRI Building 12 Byls Bridge Boulevard Highveld Extension 73