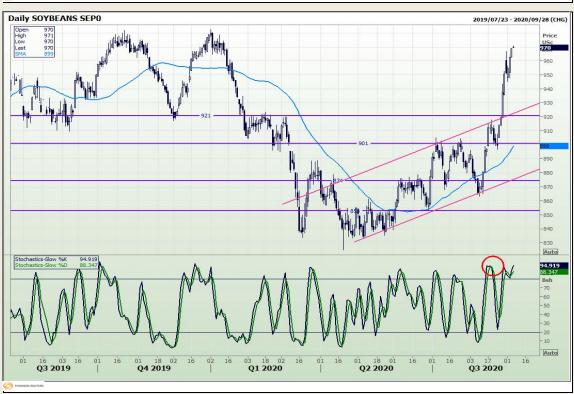

# **Technical Analysis**

**Chicago Board of Trade - Soybeans** 

Market Report: 07 September 2020

3rd Floor, AFGRI Building 12 Byls Bridge Boulevard Highveld Extension 73

# **Technical Analysis**

**South African Futures Exchange - Soybeans** 

Market Report: 07 September 2020

3rd Floor, AFGRI Building 12 Byls Bridge Boulevard Highveld Extension 73