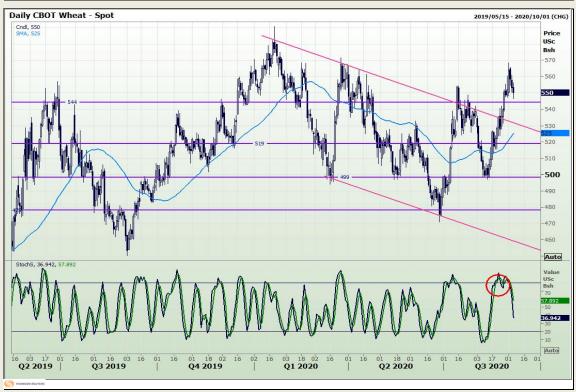

## **Technical Analysis**

Chicago Board of Trade and Kansas Board of Trade - Wheat

Market Report: 07 September 2020

3rd Floor, AFGRI Building 12 Byls Bridge Boulevard Highveld Extension 73