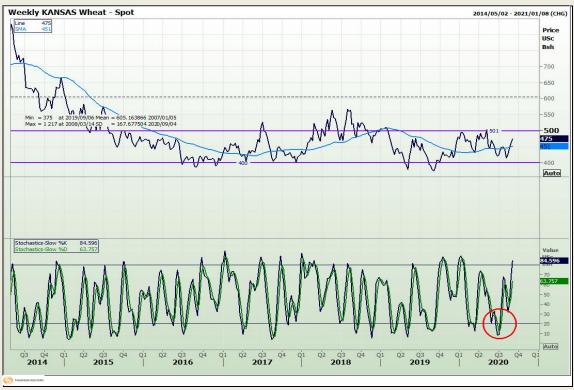

## **Technical Analysis**

Chicago Board of Trade and Kansas Board of Trade - Wheat

Market Report: 07 September 2020

3rd Floor, AFGRI Building 12 Byls Bridge Boulevard Highveld Extension 73