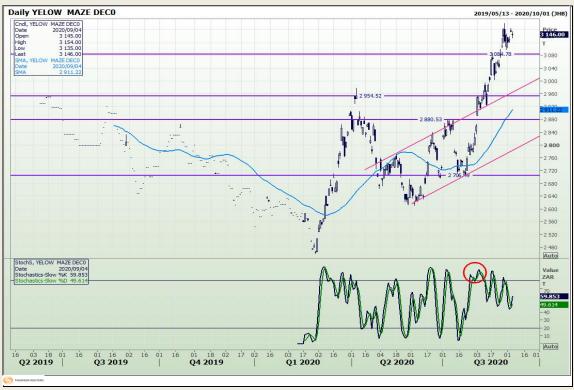

# **Technical Analysis**

South African Futures Exchange - Maize

Market Report: 07 September 2020

3rd Floor, AFGRI Building 12 Byls Bridge Boulevard Highveld Extension 73