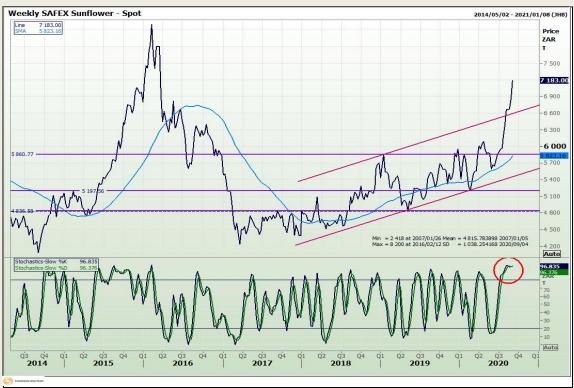

evard Highveld Extension 73

# **Technical Analysis**

South African Futures Exchange - Wheat





Market Report: 07 September 2020

3rd Floor, AFGRI Building 12 Byls Bridge Boulevard Highveld Extension 73

## **Technical Analysis**

Chicago Board of Trade and Kansas Board of Trade - Wheat







Market Report: 07 September 2020

3rd Floor, AFGRI Building 12 Byls Bridge Boulevard Highveld Extension 73

# **Technical Analysis**

**Chicago Board of Trade - Soybeans** 





Market Report: 07 September 2020

3rd Floor, AFGRI Building 12 Byls Bridge Boulevard Highveld Extension 73

# **Technical Analysis**

**South African Futures Exchange - Soybeans** 







Market Report: 07 September 2020

3rd Floor, AFGRI Building 12 Byls Bridge Boulevard Highveld Extension 73

# **Technical Analysis**