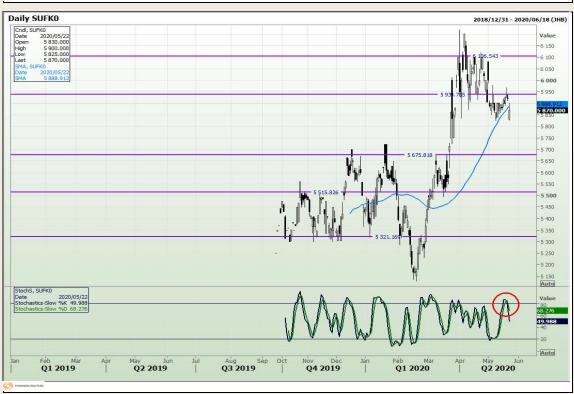

ard Highveld Extension 73

# **Technical Analysis**

South African Futures Exchange - Wheat





Market Report: 07 September 2020

3rd Floor, AFGRI Building 12 Byls Bridge Boulevard Highveld Extension 73

## **Technical Analysis**

Chicago Board of Trade and Kansas Board of Trade - Wheat







Market Report: 07 September 2020

3rd Floor, AFGRI Building 12 Byls Bridge Boulevard Highveld Extension 73

# **Technical Analysis**

**Chicago Board of Trade - Soybeans** 





Market Report: 07 September 2020

3rd Floor, AFGRI Building 12 Byls Bridge Boulevard Highveld Extension 73

# **Technical Analysis**

**South African Futures Exchange - Soybeans** 







Market Report: 07 September 2020

3rd Floor, AFGRI Building 12 Byls Bridge Boulevard Highveld Extension 73

# **Technical Analysis**