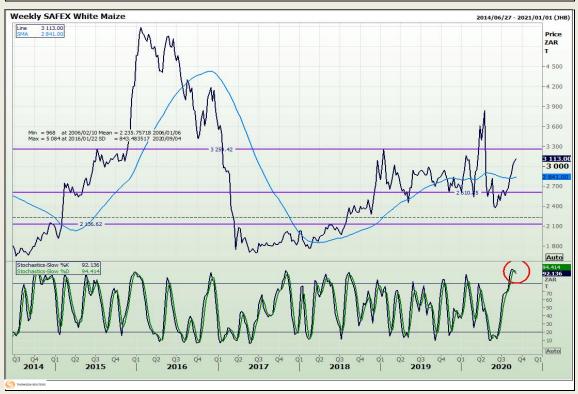

# **Technical Analysis**

South African Futures Exchange - Maize

Market Report: 07 September 2020

3rd Floor, AFGRI Building 12 Byls Bridge Boulevard Highveld Extension 73