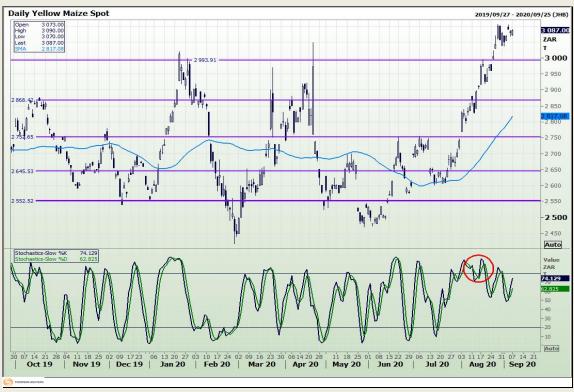

# **Technical Analysis**

South African Futures Exchange - Maize

Market Report: 08 September 2020

3rd Floor, AFGRI Building 12 Byls Bridge Boulevard Highveld Extension 73