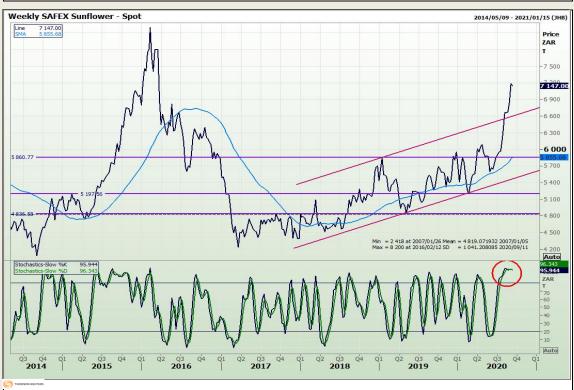

Analysis**

South African Futures Exchange - Wheat





Market Report: 08 September 2020

3rd Floor, AFGRI Building 12 Byls Bridge Boulevard Highveld Extension 73

## **Technical Analysis**

Chicago Board of Trade and Kansas Board of Trade - Wheat







Market Report: 08 September 2020

3rd Floor, AFGRI Building 12 Byls Bridge Boulevard Highveld Extension 73

# **Technical Analysis**

**Chicago Board of Trade - Soybeans** 





Market Report: 08 September 2020

3rd Floor, AFGRI Building 12 Byls Bridge Boulevard Highveld Extension 73

# **Technical Analysis**

**South African Futures Exchange - Soybeans** 







Market Report: 08 September 2020

3rd Floor, AFGRI Building 12 Byls Bridge Boulevard Highveld Extension 73

# **Technical Analysis**

South African Futures Exchange - Sunflower