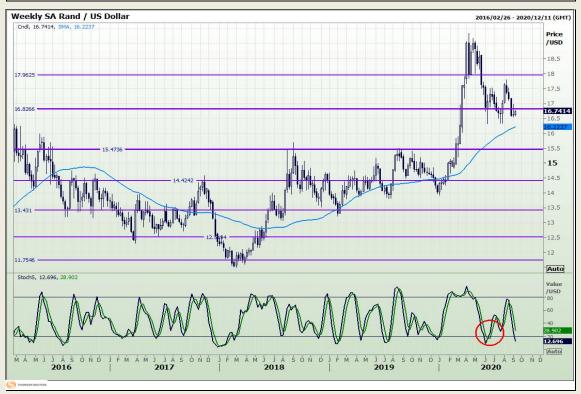

## **Technical Analysis**

Market Report: 08 September 2020

3rd Floor, AFGRI Building 12 Byls Bridge Boulevard Highveld Extension 73