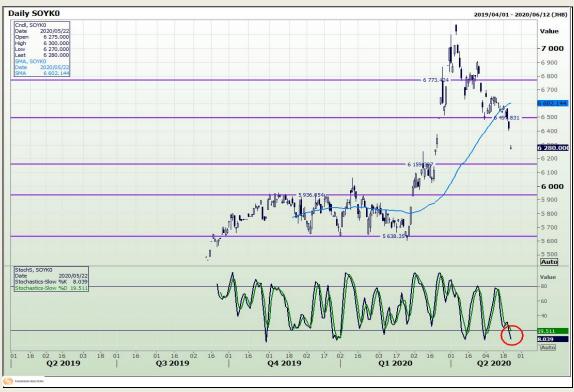

# **Technical Analysis**

**Chicago Board of Trade - Soybeans** 

Market Report: 08 September 2020

3rd Floor, AFGRI Building 12 Byls Bridge Boulevard Highveld Extension 73