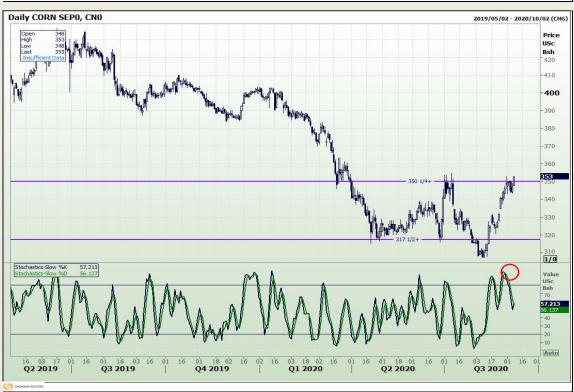

# **Technical Analysis**

Market Report: 08 September 2020

3rd Floor, AFGRI Building 12 Byls Bridge Boulevard Highveld Extension 73