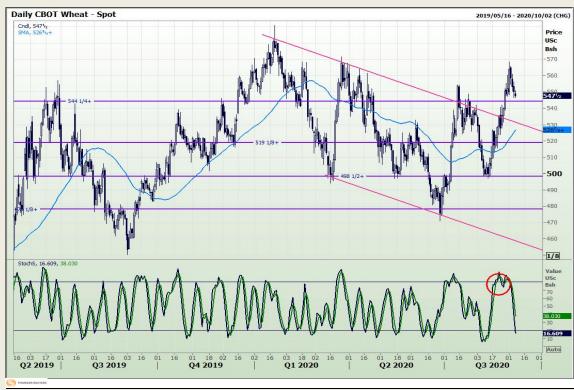

## **Technical Analysis**

Chicago Board of Trade and Kansas Board of Trade - Wheat

Market Report: 08 September 2020

3rd Floor, AFGRI Building 12 Byls Bridge Boulevard Highveld Extension 73