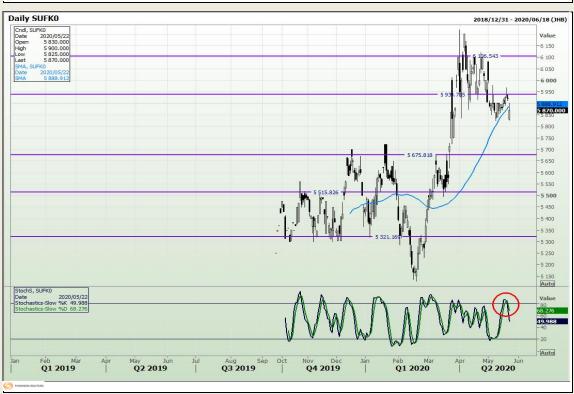

nalysis**

South African Futures Exchange - Wheat





Market Report: 08 September 2020

3rd Floor, AFGRI Building 12 Byls Bridge Boulevard Highveld Extension 73

## **Technical Analysis**

Chicago Board of Trade and Kansas Board of Trade - Wheat







Market Report: 08 September 2020

3rd Floor, AFGRI Building 12 Byls Bridge Boulevard Highveld Extension 73

# **Technical Analysis**

**Chicago Board of Trade - Soybeans** 





Market Report: 08 September 2020

3rd Floor, AFGRI Building 12 Byls Bridge Boulevard Highveld Extension 73

# **Technical Analysis**

**South African Futures Exchange - Soybeans** 







Market Report: 08 September 2020

3rd Floor, AFGRI Building 12 Byls Bridge Boulevard Highveld Extension 73

# **Technical Analysis**

South African Futures Exchange - Sunflower