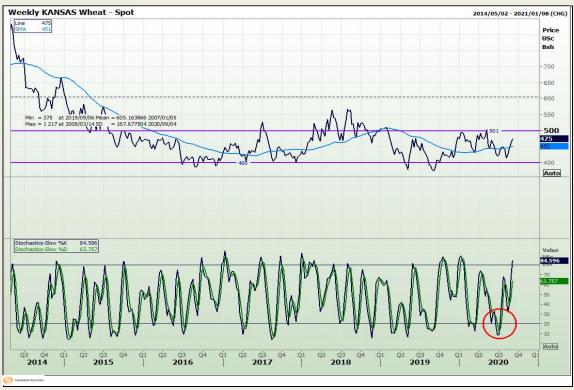

## **Technical Analysis**

Chicago Board of Trade and Kansas Board of Trade - Wheat

Market Report: 08 September 2020

3rd Floor, AFGRI Building 12 Byls Bridge Boulevard Highveld Extension 73