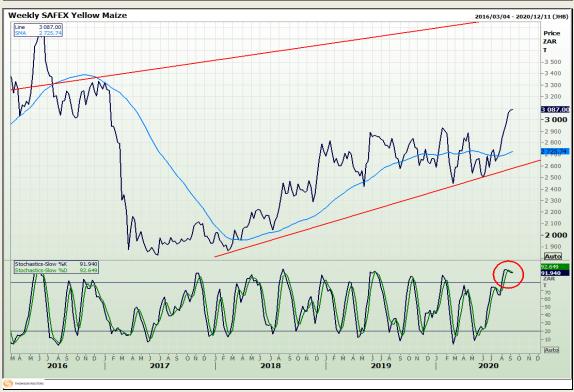

# **Technical Analysis**

South African Futures Exchange - Maize

Market Report: 08 September 2020

3rd Floor, AFGRI Building 12 Byls Bridge Boulevard Highveld Extension 73