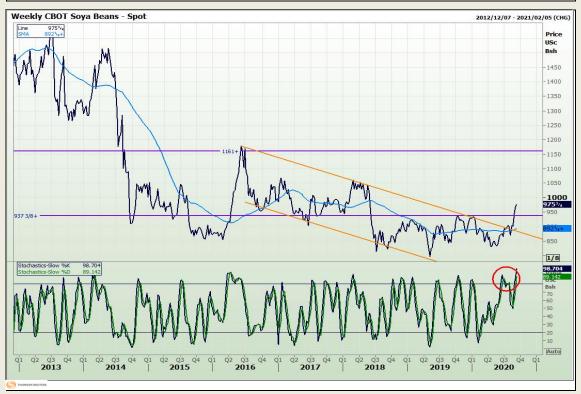

# **Technical Analysis**

**Chicago Board of Trade - Soybeans** 

Market Report: 08 September 2020

3rd Floor, AFGRI Building 12 Byls Bridge Boulevard Highveld Extension 73