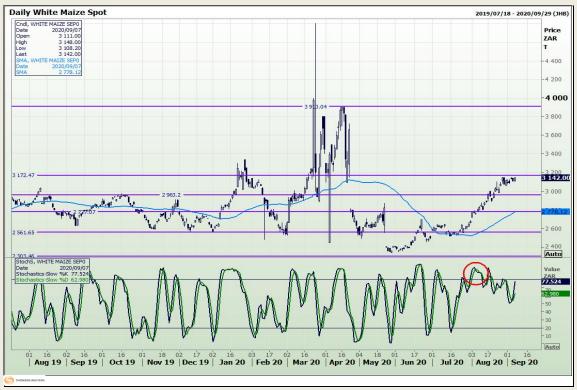

# **Technical Analysis**

South African Futures Exchange - Maize

Market Report: 08 September 2020

3rd Floor, AFGRI Building 12 Byls Bridge Boulevard Highveld Extension 73