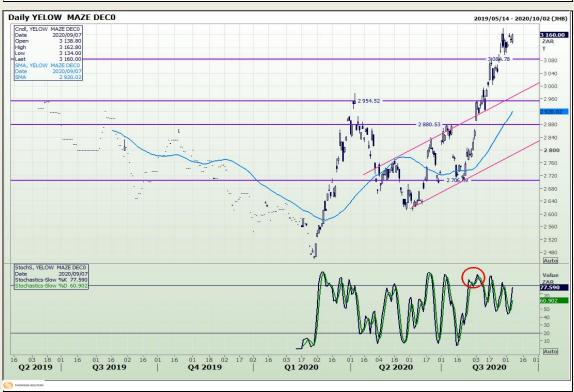

# **Technical Analysis**

South African Futures Exchange - Maize

Market Report: 08 September 2020

3rd Floor, AFGRI Building 12 Byls Bridge Boulevard Highveld Extension 73