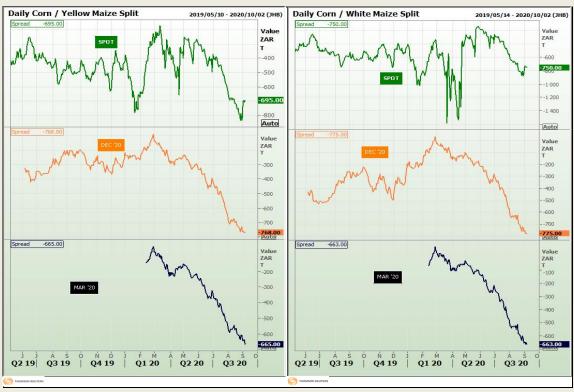

# **Technical Analysis**

South African Futures Exchange - Maize

Market Report: 08 September 2020

3rd Floor, AFGRI Building 12 Byls Bridge Boulevard Highveld Extension 73