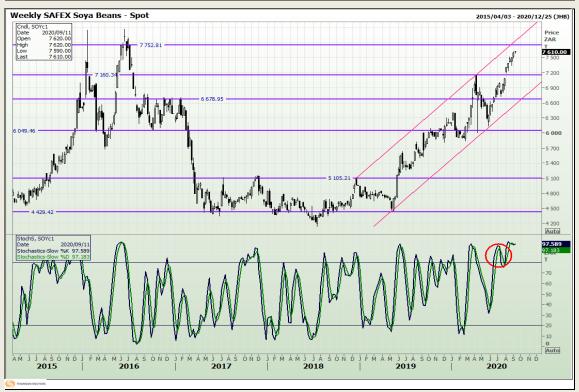

# **Technical Analysis**

**South African Futures Exchange - Soybeans** 

Market Report: 08 September 2020

3rd Floor, AFGRI Building 12 Byls Bridge Boulevard Highveld Extension 73