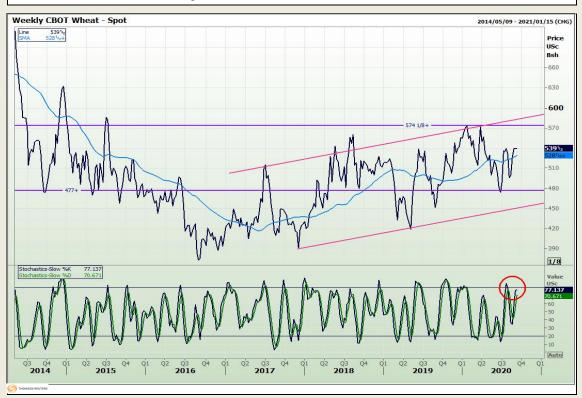

## **Technical Analysis**

Chicago Board of Trade and Kansas Board of Trade - Wheat

Market Report: 08 September 2020

3rd Floor, AFGRI Building 12 Byls Bridge Boulevard Highveld Extension 73