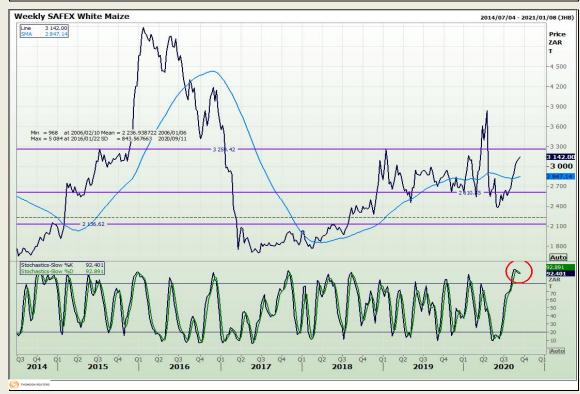

# **Technical Analysis**

South African Futures Exchange - Maize

Market Report: 08 September 2020

3rd Floor, AFGRI Building 12 Byls Bridge Boulevard Highveld Extension 73