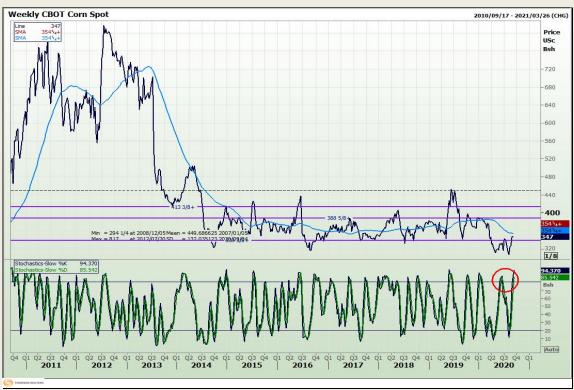

## **Technical Analysis**

Market Report: 08 September 2020

3rd Floor, AFGRI Building 12 Byls Bridge Boulevard Highveld Extension 73