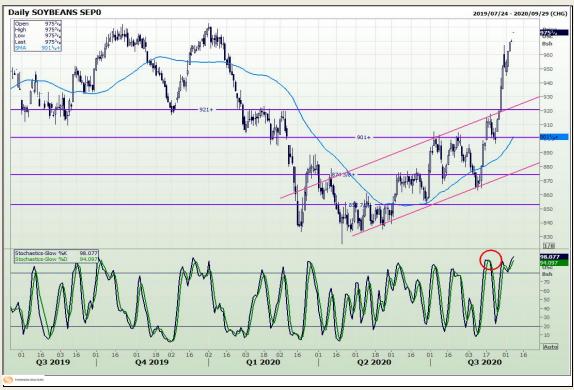

# **Technical Analysis**

**Chicago Board of Trade - Soybeans** 

Market Report: 08 September 2020

3rd Floor, AFGRI Building 12 Byls Bridge Boulevard Highveld Extension 73