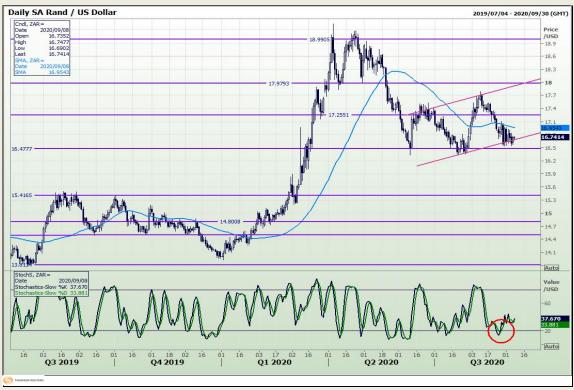

## **Technical Analysis**

Market Report: 08 September 2020

3rd Floor, AFGRI Building 12 Byls Bridge Boulevard Highveld Extension 73