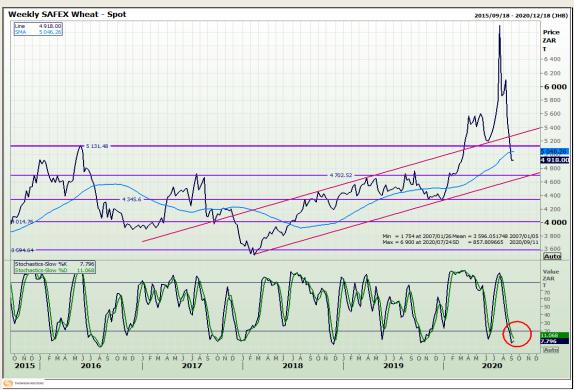

# **Technical Analysis**

South African Futures Exchange - Wheat

Market Report: 08 September 2020

3rd Floor, AFGRI Building 12 Byls Bridge Boulevard Highveld Extension 73