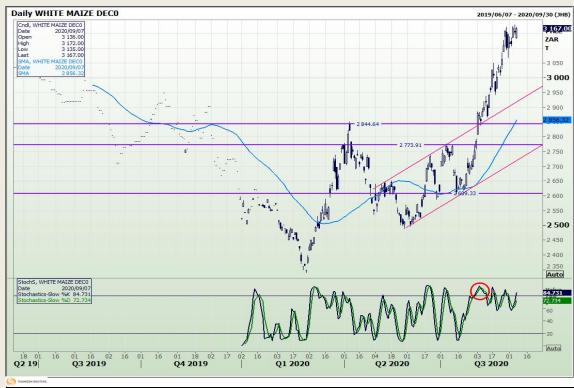

# **Technical Analysis**

South African Futures Exchange - Maize

Market Report: 08 September 2020

3rd Floor, AFGRI Building 12 Byls Bridge Boulevard Highveld Extension 73