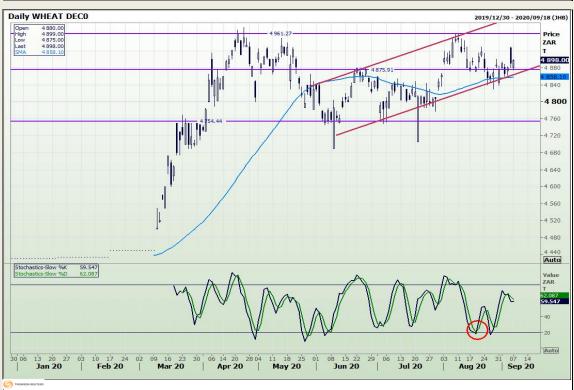

# **Technical Analysis**

South African Futures Exchange - Wheat

Market Report: 08 September 2020

3rd Floor, AFGRI Building 12 Byls Bridge Boulevard Highveld Extension 73