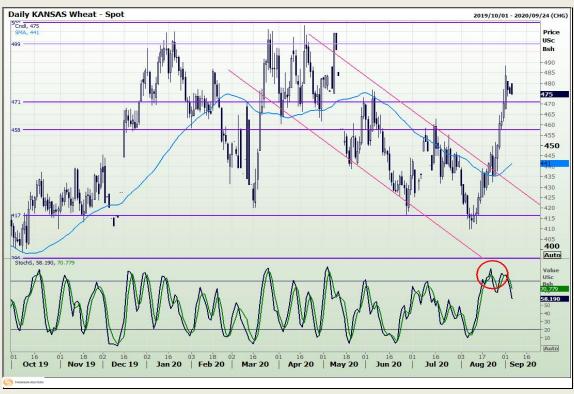

## **Technical Analysis**

Chicago Board of Trade and Kansas Board of Trade - Wheat

Market Report: 08 September 2020

3rd Floor, AFGRI Building 12 Byls Bridge Boulevard Highveld Extension 73