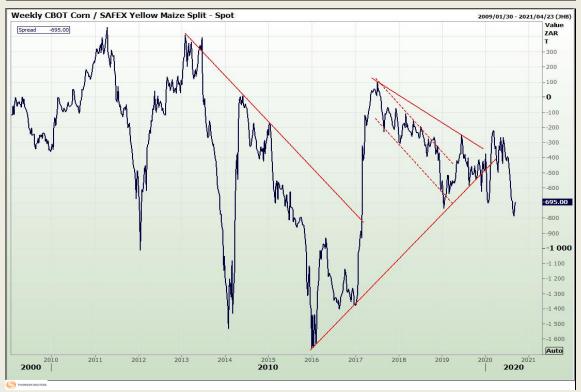

# **Technical Analysis**

South African Futures Exchange - Maize

Market Report: 08 September 2020

3rd Floor, AFGRI Building 12 Byls Bridge Boulevard Highveld Extension 73