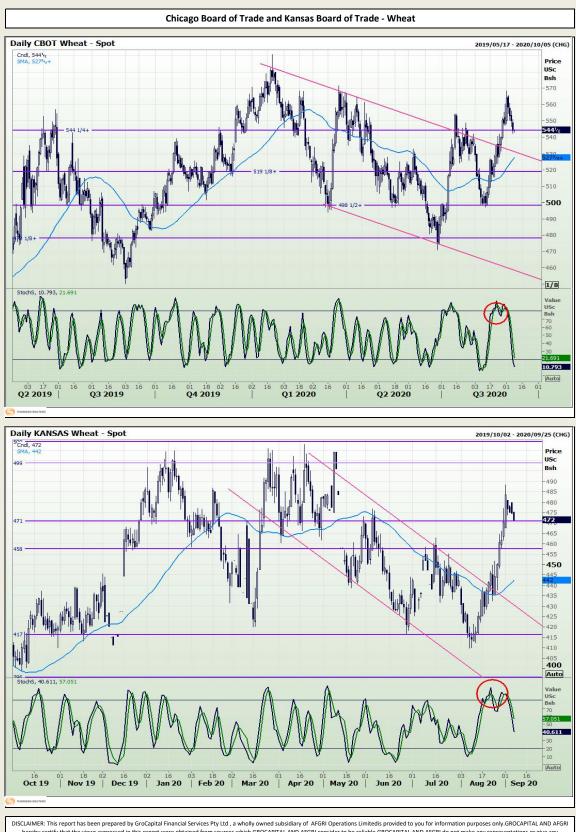

Market Report : 09 September 2020

3rd Floor, AFGRI Building 12 Byls Bridge Boulevard Highveld Extension 73

# **Technical Analysis**

Jannie van Der Watt - 011 063 2729 Susan Mittermeier - 011 063 2720 Willem Peyper - 011 063 2724 Johan Du Toit - 011 063 2723

or employees, shall assume any liability for any losses arising from errors or omissions in the opinions, forecasts or information, irrespective of whether there has been any negligence by GroCapital and AFGRI, their affiliate, or their respective officers, directors, patters or employees, regardless of whether such damages were foreseen or unforeseen. The information contained in this report is confidential and may be subject to legal privilege. This report is not intended to not should it be taken to create any legal relations or contractual relations.