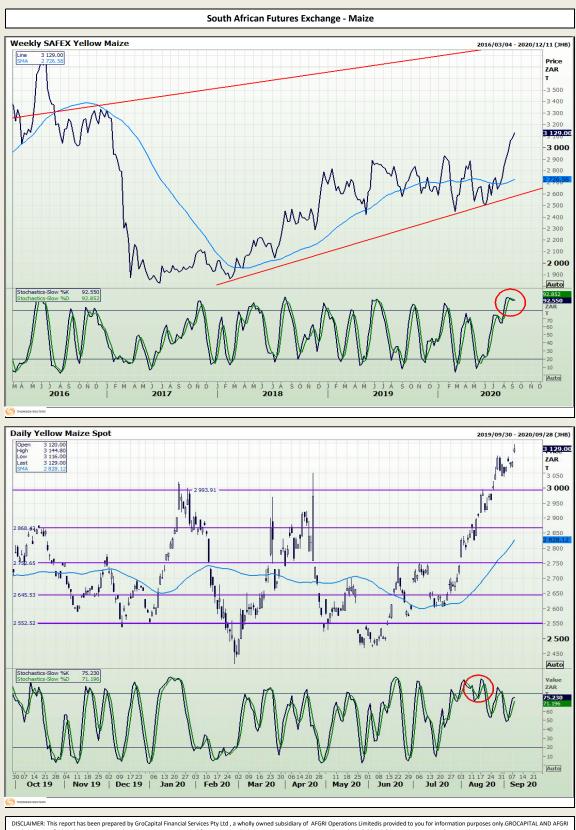

Market Report : 09 September 2020

3rd Floor, AFGRI Building 12 Byls Bridge Boulevard Highveld Extension 73

# **Technical Analysis**

Jannie van Der Watt - 011 063 2729 Susan Mittermeier - 011 063 2720 Willem Peyper - 011 063 2724 Johan Du Toit - 011 063 2723

or employees, shall assume any liability for any losses arising from errors or omissions in the opinions, forecasts or information, irrespective of whether there has been any negligence by GroCapital and AFGRI, their affiliate, or their respective officers, directors, patters or employees, regardless of whether such damages were foreseen or unforeseen. The information contained in this report is confidential and may be subject to legal privilege. This report is not intended to not should it be taken to create any legal relations or contractual relations.