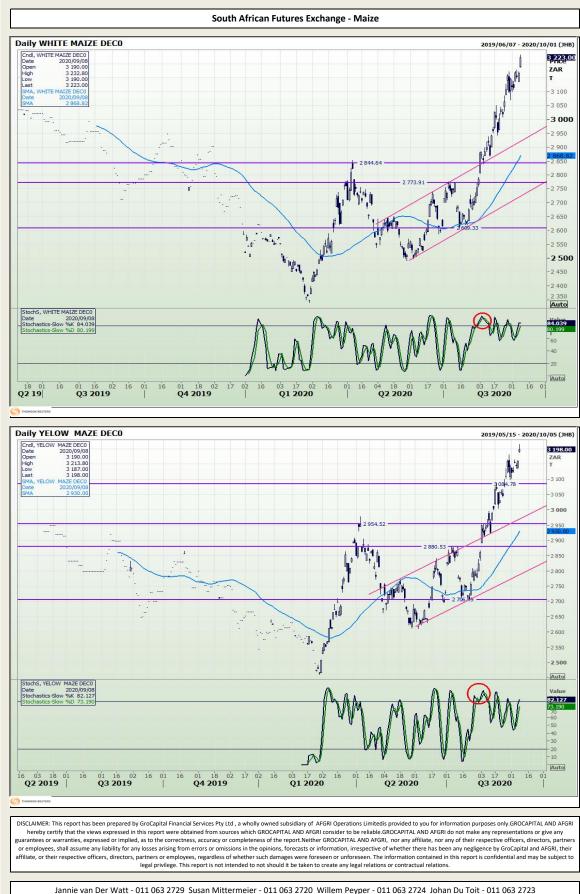

Market Report : 09 September 2020

3rd Floor, AFGRI Building 12 Byls Bridge Boulevard Highveld Extension 73

## **Technical Analysis**

Jannie van Der Watt - 011 063 2729 Susan Mittermeier - 011 063 2720 Willem Peyper - 011 063 2724 Johan Du Toit - 011 063 2723