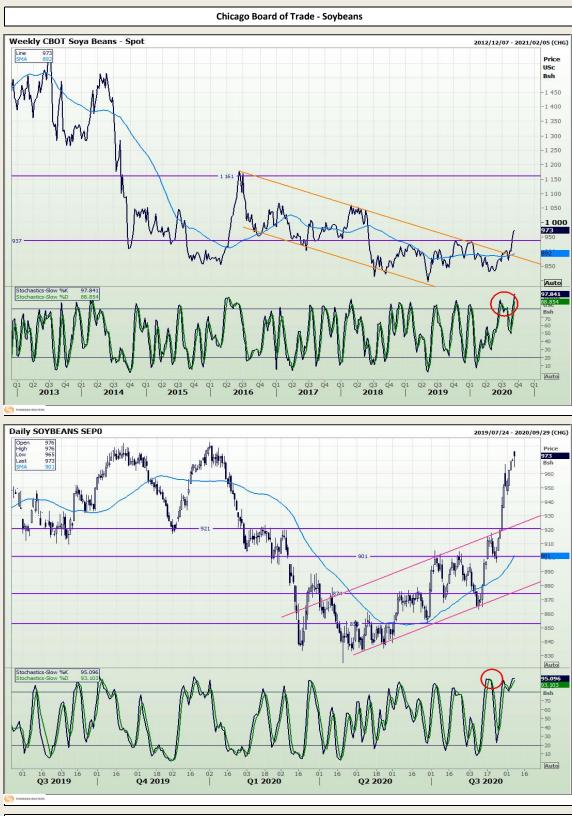

Market Report : 09 September 2020

3rd Floor, AFGRI Building 12 Byls Bridge Boulevard Highveld Extension 73

## **Technical Analysis**

Jannie van Der Watt - 011 063 2729 Susan Mittermeier - 011 063 2720 Willem Peyper - 011 063 2724 Johan Du Toit - 011 063 2723