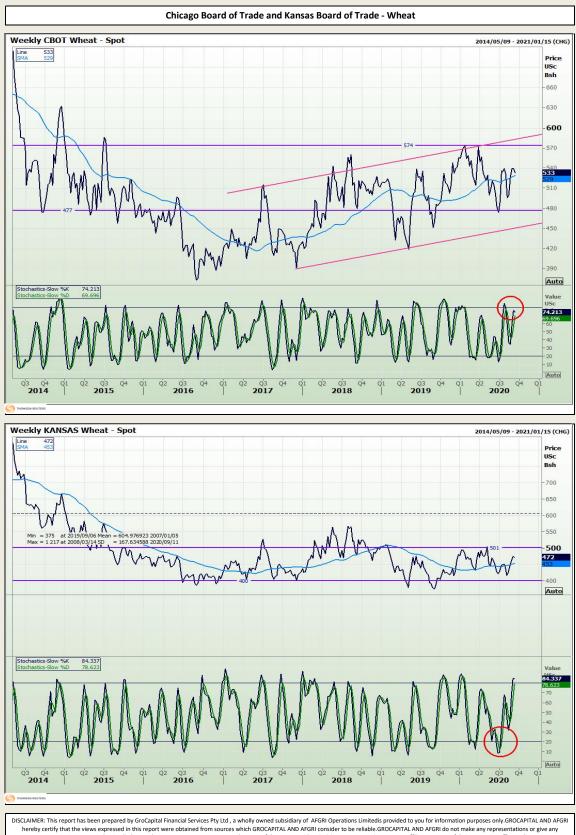

### **GroCapital Broking Services**

Market Report : 09 September 2020

3rd Floor, AFGRI Building 12 Byls Bridge Boulevard Highveld Extension 73

## **Technical Analysis**

USLCLAMMEX: Ins report has been prepared by Grocapital Hinancial services Pty Ltd, a Whonly owned subsidiary of AFGRI Upderations Limiteens provided to you for information purposes only, GROCAPTIAL AND AFGRI hereby certify that the view sepressed in this report were obtained from sources which for GROCAPTIAL AND AFGRI consider to be reliable. GROCAPTIAL AND AFGRI do not make any representations or give any guarantees or warranties, expressed or implied, as to the correctness, accuracy or completeness of the report. Neither GROCAPTIAL AND AFGRI, nor any affiliate, nor any of their respective officers, directors, partners or employees, shall assume any liability for any losses arising from errors or omissions in the opinions, forecasts or information, irrespective of whether there has been any negligence by GroCapital and AFGRI, their affiliate, or their respective officers, directors, partners or employees, regardless of whether such damages were foreseen or unforeseen. The information contained in this report is confidential and may be subject to legal privilege. This report is not intended to not should it be taken to create any legal relations or contractual relations.