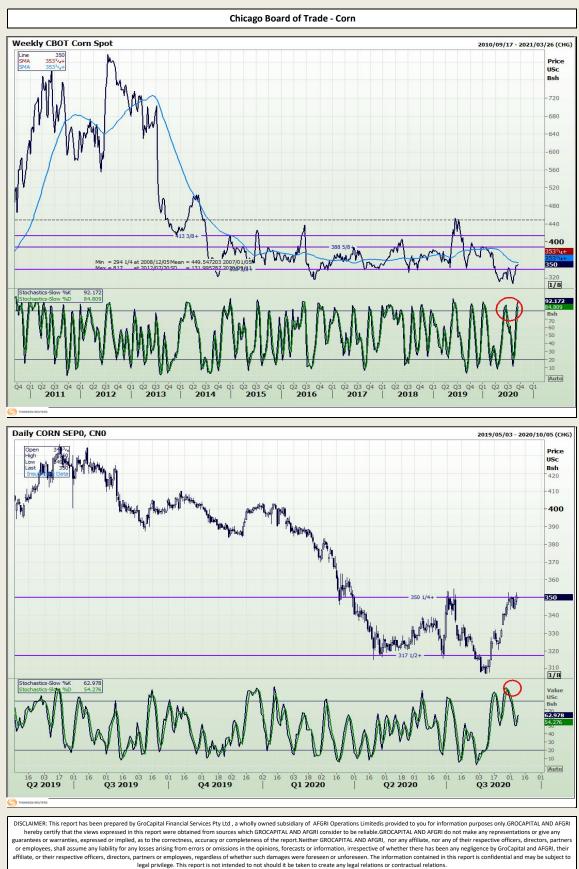

63 2729 Susan Mittermeier - 011 063 2720 Willem Peyper - 011 063 2724 Johan Du Toit - 011 063 2723

or employees, shall assume any liability for any losses arising from errors or omissions in the opinions, forecasts or information, irrespective of whether there has been any negligence by GroCapital and AFGRI, their affiliate, or their respective officers, directors, patters or employees, regardless of whether such damages were foreseen or unforeseen. The information contained in this report is confidential and may be subject to legal privilege. This report is not intended to not should it be taken to create any legal relations or contractual relations.



Market Report : 09 September 2020

3rd Floor, AFGRI Building 12 Byls Bridge Boulevard Highveld Extension 73

## **Technical Analysis**



Jannie van Der Watt - 011 063 2729 Susan Mittermeier - 011 063 2720 Willem Peyper - 011 063 2724 Johan Du Toit - 011 063 2723

### **GroCapital Broking Services**

Market Report : 09 September 2020

3rd Floor, AFGRI Building 12 Byls Bridge Boulevard Highveld Extension 73

## **Technical Analysis**



USLCLAMMEX: Ins report has been prepared by Grocapital Hinancial services Pty Ltd, a Whonly owned subsidiary of AFGRI Upderations Limiteens provided to you for information purposes only, GROCAPTIAL AND AFGRI hereby certify that the view sepressed in this report were obtained from sources which for GROCAPTIAL AND AFGRI consider to be reliable. GROCAPTIAL AND AFGRI do not make any representations or give any guarantees or warranties, expressed or implied, as to the correctness, accuracy or com