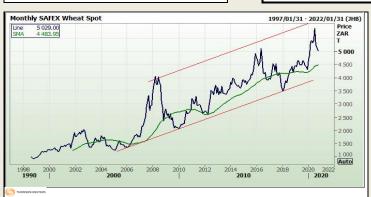

Market Report : 02 October 2020

**Wheat Market** 

|          | Chicago Board of Trade and Kansas Board of Trade |                       |                        |                                     |                      |                                          |                                  |          |                   |                       |                        |                                     |                      |                                          |                                  |
|----------|--------------------------------------------------|-----------------------|------------------------|-------------------------------------|----------------------|------------------------------------------|----------------------------------|----------|-------------------|-----------------------|------------------------|-------------------------------------|----------------------|------------------------------------------|----------------------------------|
|          | CBOT Wheat KBOT Wheat                            |                       |                        |                                     |                      |                                          |                                  |          |                   |                       |                        |                                     |                      |                                          |                                  |
| Month    | Yesterday<br>12pm                                | Main Session<br>Close | Main Session<br>Change | Main Session<br>Change from<br>12pm | Current<br>Overnight | Overnight<br>Change from<br>Main Session | Overnight<br>Change from<br>12pm | Month    | Yesterday<br>12pm | Main Session<br>Close | Main Session<br>Change | Main Session<br>Change from<br>12pm | Current<br>Overnight | Overnight<br>Change from<br>Main Session | Overnight<br>Change from<br>12pm |
| DEC 2020 | 578.00                                           | 570.25                | The record c           | -7.75                               | 565.50               | -4.75                                    | -12.50                           | DEC 2010 | 508.00            | 506.50                | The record             | -1.50                               | 502.50               | -4.00                                    | -5.50                            |
| MAR 2021 | 584.00                                           | 576.50                | The record c           | -7.50                               | 571.75               | -4.75                                    | -12.25                           | MAR 2011 | 517.00            | 515.50                | The record             | -1.50                               | 511.25               | -4.25                                    | -5.75                            |
| MAY 2021 | 588.00                                           | 580.25                | The record c           | -7.75                               | 576.00               | -4.25                                    | -12.00                           | MAY 2011 | 524.00            | 522.00                | The record             | -2.00                               | 518.00               | -4.00                                    | -6.00                            |
| JUL 2021 | 584.00                                           | 577.00                | The record c           | -7.00                               | 573.25               | -3.75                                    | -10.75                           | JUL 2011 | 528.00            | 527.50                | The record             | -0.50                               | 523.75               | -3.75                                    | -4.25                            |
| SEP 2021 | 588.00                                           | 581.75                | The record c           | -6.25                               | 529.00               | -52.75                                   | -59.00                           | SEP 2011 | 535.00            | 534.00                | The record             | -1.00                               | 527.75               | -6.25                                    | -7.25                            |

The local Weat market closed lower yesterday. The Oct'20 Weat contract closed R66.00 down and Dec'20 Weat closed R36.00 lower. The parity move for the Oct'20 Weat contract for yesterday was R77.00 negative.