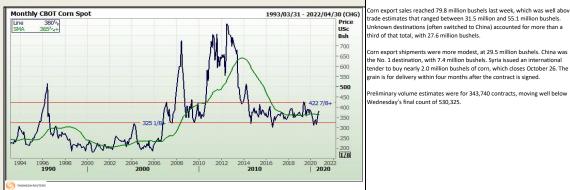

## Corn / Maize Market

|          | Chicago Board of Trade |                       |                           |                                     |                      |                                             |                                  |                                                                                                                                                                                                                                                                                                                          |  |  |  |  |
|----------|------------------------|-----------------------|---------------------------|-------------------------------------|----------------------|---------------------------------------------|----------------------------------|--------------------------------------------------------------------------------------------------------------------------------------------------------------------------------------------------------------------------------------------------------------------------------------------------------------------------|--|--|--|--|
| Month    | Yesterday<br>12pm      | Main Session<br>Close | Main<br>Session<br>Change | Main Session<br>Change from<br>12pm | Current<br>Overnight | Overnight<br>Change<br>from Main<br>Session | Overnight<br>Change<br>from 12pm | FarmFutures - Corn prices emerged with moderate gains after fighting throu<br>a choppy session Thursday. Export optimism following a bullish set of sales d<br>from USDA this morning helped spark some technical buying. Harvest pressu<br>and the threat of profit-taking limited gains. December and March futures ea |  |  |  |  |
| DEC 2020 | 382.00                 | 382.75                | The record                | 0.75                                | 380.50               | -2.25                                       | -1.50                            | rose 3.25 cents to reach \$3.8225 and \$3.9150, respectively.                                                                                                                                                                                                                                                            |  |  |  |  |
| MAR 2021 | 391.00                 | 392.00                | The record                | 1.00                                | 389.75               | -2.25                                       | -1.25                            | Corn basis bids were mixed across the central U.S. Thursday, moving as muc                                                                                                                                                                                                                                               |  |  |  |  |
| MAY 2021 | 396.00                 | 397.25                | The record                | 1.25                                | 395.25               | -2.00                                       | -0.75                            | as 7 cents lower at an lowa processor and as much as 2 cents higher at an                                                                                                                                                                                                                                                |  |  |  |  |
| JUL 2021 | 400.00                 | 401.00                | The record                | 1.00                                | 399.00               | -2.00                                       | -1.00                            | Illinois river terminal today. Farmer sales picked up Wednesday after grain                                                                                                                                                                                                                                              |  |  |  |  |
| SEP 2021 | 391.00                 | 390.25                | The record                | -0.75                               | 389.25               | -1.00                                       | -1.75                            | prices surged significantly higher.                                                                                                                                                                                                                                                                                      |  |  |  |  |