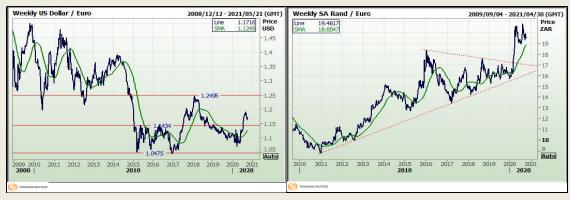

# Financial Markets

| Currency           | Bid -<br>Yesterday<br>12pm | Current Bid | Value<br>Change | % Change |
|--------------------|----------------------------|-------------|-----------------|----------|
| USDollar/Rand      | 16.5824                    | 16.6250     | 0.0426          | 0.26%    |
| Euro/Rand          | 19.4793                    | 19.4813     | 0.0020          | 0.01%    |
| GBPound/Rand       | 21.2995                    | 21.3770     | 0.0775          | 0.36%    |
| AusDollar/Rand     | 11.9159                    | 11.9002     | -0.0157         | -0.13%   |
| Euro/USDollar      | 1.1747                     | 1.1715      | -0.0032         | -0.27%   |
| GBPound/USDollar   | 1.2847                     | 1.2860      | 0.0013          | 0.10%    |
| AusDollar/USDollar | 0.7190                     | 0.7158      | -0.0032         | -0.45%   |
| JpyYen/USDollar    | 105.5400                   | 105.6300    | 0.0900          | 0.09%    |