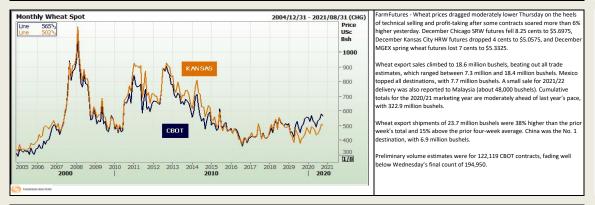

Market Report : 02 October 2020

**Wheat Market** 

|          | Chicago Board of Trade and Kansas Board of Trade |                       |                        |                                     |                      |                                          |                                  |          |                   |                       |                        |                                     |                      |                                          |                                  |
|----------|--------------------------------------------------|-----------------------|------------------------|-------------------------------------|----------------------|------------------------------------------|----------------------------------|----------|-------------------|-----------------------|------------------------|-------------------------------------|----------------------|------------------------------------------|----------------------------------|
|          | CBOT Wheat KBOT Wheat                            |                       |                        |                                     |                      |                                          |                                  |          |                   |                       |                        |                                     |                      |                                          |                                  |
| Month    | Yesterday<br>12pm                                | Main Session<br>Close | Main Session<br>Change | Main Session<br>Change from<br>12pm | Current<br>Overnight | Overnight<br>Change from<br>Main Session | Overnight<br>Change from<br>12pm | Month    | Yesterday<br>12pm | Main Session<br>Close | Main Session<br>Change | Main Session<br>Change from<br>12pm | Current<br>Overnight | Overnight<br>Change from<br>Main Session | Overnight<br>Change from<br>12pm |
| DEC 2020 | 578.00                                           | 570.25                | The record c           | -7.75                               | 565.50               | -4.75                                    | -12.50                           | DEC 2010 | 508.00            | 506.50                | The record             | -1.50                               | 502.50               | -4.00                                    | -5.50                            |
| MAR 2021 | 584.00                                           | 576.50                | The record c           | -7.50                               | 571.75               | -4.75                                    | -12.25                           | MAR 2011 | 517.00            | 515.50                | The record             | -1.50                               | 511.25               | -4.25                                    | -5.75                            |
| MAY 2021 | 588.00                                           | 580.25                | The record c           | -7.75                               | 576.00               | -4.25                                    | -12.00                           | MAY 2011 | 524.00            | 522.00                | The record             | -2.00                               | 518.00               | -4.00                                    | -6.00                            |
| JUL 2021 | 584.00                                           | 577.00                | The record c           | -7.00                               | 573.25               | -3.75                                    | -10.75                           | JUL 2011 | 528.00            | 527.50                | The record             | -0.50                               | 523.75               | -3.75                                    | -4.25                            |
| SEP 2021 | 588.00                                           | 581.75                | The record c           | -6.25                               | 529.00               | -52.75                                   | -59.00                           | SEP 2011 | 535.00            | 534.00                | The record             | -1.00                               | 527.75               | -6.25                                    | -7.25                            |