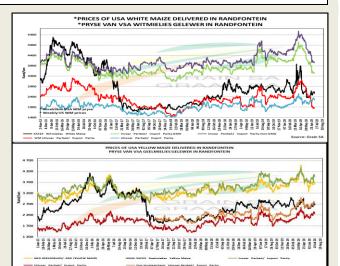

South African Futures Exchange

|                   | МТМ        | Volatility | Parity<br>Change | Parity Price |
|-------------------|------------|------------|------------------|--------------|
| White Maize Futur | e          |            |                  |              |
| Sep 2020          |            |            |                  |              |
| Dec 2020          | R 3 337.00 | 29.75%     | R -3.41          | R 3 333.59   |
| Mar 2021          | R 3 301.00 | 30%        | R -1.62          | R 3 299.38   |
| May 2021          | R 3 010.00 | 0%         | R 1.73           | R 3 011.73   |
| Jul 2021          | R 2 918.00 | 25.75%     | R 0.16           | R 2918.16    |
| Sep 2021          |            |            |                  |              |
| Dec 2021          |            |            |                  |              |
| Yellow Maize Futu | re         |            |                  |              |
| Sep 2020          |            |            |                  |              |
| Dec 2020          | R 3 305.00 | 23%        | R -3.41          | R 3 301.59   |
| Mar 2021          | R 3 264.00 | 22.5%      | R -1.62          | R 3 262.38   |
| May 2021          | R 2 996.00 | 0%         | R 1.73           | R 2 997.73   |
| Jul 2021          | R 2 945.00 | 19.25%     | R 0.16           | R 2 945.16   |
| Sep 2021          |            |            |                  |              |
| Dec 2021          |            |            |                  |              |

The local Maize market traded mixed yesterday. The Oct'20 WMAZ contract ended R13.00 up and Oct'20 YMAZ closed R19.00 higher. The Dec'20 WMAZ closed lower by R15.00 while Dec'20 YMAZ ended R21.00 up. The parity nove for the Oct'20 Maize contract for yesterday was R3.00 negative.