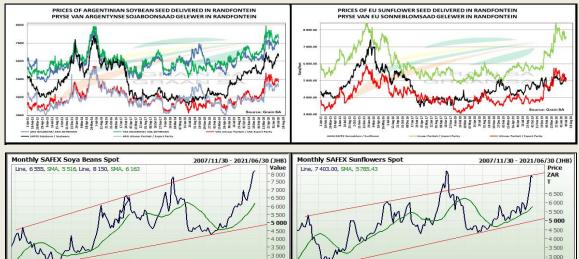

#### South African Futures Exchange

| Soybean Future |            |       |          |            |          | Sunflower Seeds Future |       |                                                                                                                                                                                                                                                                                                                                                                                                                                                                                                                                                                                                                                                                                                                                                                                                                                                                                                                                                                                                                                                                                                                                                                                                                                                                                                                                                                                                                                                                                                                                                                                                                                                                                                                                                                                                                                                                                                                                                                                                                                                                                                                                |  |  |
|----------------|------------|-------|----------|------------|----------|------------------------|-------|--------------------------------------------------------------------------------------------------------------------------------------------------------------------------------------------------------------------------------------------------------------------------------------------------------------------------------------------------------------------------------------------------------------------------------------------------------------------------------------------------------------------------------------------------------------------------------------------------------------------------------------------------------------------------------------------------------------------------------------------------------------------------------------------------------------------------------------------------------------------------------------------------------------------------------------------------------------------------------------------------------------------------------------------------------------------------------------------------------------------------------------------------------------------------------------------------------------------------------------------------------------------------------------------------------------------------------------------------------------------------------------------------------------------------------------------------------------------------------------------------------------------------------------------------------------------------------------------------------------------------------------------------------------------------------------------------------------------------------------------------------------------------------------------------------------------------------------------------------------------------------------------------------------------------------------------------------------------------------------------------------------------------------------------------------------------------------------------------------------------------------|--|--|
|                | мтм        | Vols  | Parity   | Market     |          | МТМ                    | Vols  |                                                                                                                                                                                                                                                                                                                                                                                                                                                                                                                                                                                                                                                                                                                                                                                                                                                                                                                                                                                                                                                                                                                                                                                                                                                                                                                                                                                                                                                                                                                                                                                                                                                                                                                                                                                                                                                                                                                                                                                                                                                                                                                                |  |  |
|                |            |       | Change   | Price      |          |                        |       | Sector States and the sector of the sector o |  |  |
| Sep 2020       |            |       |          |            | Sep 2020 |                        |       |                                                                                                                                                                                                                                                                                                                                                                                                                                                                                                                                                                                                                                                                                                                                                                                                                                                                                                                                                                                                                                                                                                                                                                                                                                                                                                                                                                                                                                                                                                                                                                                                                                                                                                                                                                                                                                                                                                                                                                                                                                                                                                                                |  |  |
| Dec 2020       | R 8 160.00 | 15%   |          | R 8 160.00 | Dec 2020 | R 7475.00              | 13.5% |                                                                                                                                                                                                                                                                                                                                                                                                                                                                                                                                                                                                                                                                                                                                                                                                                                                                                                                                                                                                                                                                                                                                                                                                                                                                                                                                                                                                                                                                                                                                                                                                                                                                                                                                                                                                                                                                                                                                                                                                                                                                                                                                |  |  |
| Mar 2021       | R 7842.00  | 16%   | R -41.96 | R 7 800.04 | Mar 2021 | R 7470.00              | 14.5% | Sanda Andrea Sanda                                                                                                                                                                                                                                                                                                                                                                                                                                                                                                                                                                                                                                                                                                                                                                                                                                                                                                                                                                                                                                                                                                                                                                                                                                                                                                                                                                                                                                                                                                                                                                                                                                                                                                                                                                                                                                                                                                                                                                                                                                                                                                             |  |  |
| May 2021       | R 7 020.00 | 17%   | R -35.89 | R 6984.11  | May 2021 | R 6740.00              | 21.5% | Signal & South State                                                                                                                                                                                                                                                                                                                                                                                                                                                                                                                                                                                                                                                                                                                                                                                                                                                                                                                                                                                                                                                                                                                                                                                                                                                                                                                                                                                                                                                                                                                                                                                                                                                                                                                                                                                                                                                                                                                                                                                                                                                                                                           |  |  |
| Jul 2021       | R 7088.00  | 21.5% | R -41.94 | R 7 046.06 | Jul 2021 | R 6770.00              | 0%    |                                                                                                                                                                                                                                                                                                                                                                                                                                                                                                                                                                                                                                                                                                                                                                                                                                                                                                                                                                                                                                                                                                                                                                                                                                                                                                                                                                                                                                                                                                                                                                                                                                                                                                                                                                                                                                                                                                                                                                                                                                                                                                                                |  |  |
| Sep 2021       |            |       |          |            | Sep 2021 |                        |       |                                                                                                                                                                                                                                                                                                                                                                                                                                                                                                                                                                                                                                                                                                                                                                                                                                                                                                                                                                                                                                                                                                                                                                                                                                                                                                                                                                                                                                                                                                                                                                                                                                                                                                                                                                                                                                                                                                                                                                                                                                                                                                                                |  |  |
| Dec 2021       |            |       |          |            | Dec 2021 |                        |       |                                                                                                                                                                                                                                                                                                                                                                                                                                                                                                                                                                                                                                                                                                                                                                                                                                                                                                                                                                                                                                                                                                                                                                                                                                                                                                                                                                                                                                                                                                                                                                                                                                                                                                                                                                                                                                                                                                                                                                                                                                                                                                                                |  |  |

The local Soya market traded higher yesterday. The Oct'20 Soya contract ended R75.00 up The local Suns market closed lower yesterday. The Oct'20 Suns contract closed R97.00 and Dec'20 Soya closed R35.00 higher. The parity move for the Oct'20 Soya contract for down and Dec'20 Suns closed R86.00 lower yesterday was R51.00 negative.