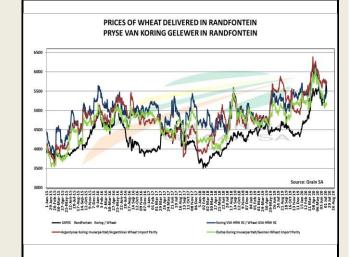

South African Futures Exchange

|                   | мтм        | Volatility | Parity<br>Change | Parity Price |  |
|-------------------|------------|------------|------------------|--------------|--|
| Bread Milling Whe | at         |            |                  |              |  |
| Sep 2020          |            |            |                  |              |  |
| Dec 2020          | R 4875.00  | 9.5%       | R -67.31         | R 4807.69    |  |
| Mar 2021          | R 4 974.00 | 11.5%      | R -65.69         | R 4908.31    |  |
| May 2021          |            |            |                  |              |  |
| Jul 2021          | R 5064.00  | 0%         | R -56.53         | R 5007.47    |  |
| Sep 2021          |            |            |                  |              |  |
| Dec 2021          |            |            |                  |              |  |
| Cape Wheat        |            |            |                  |              |  |
| Sep 2020          |            |            |                  |              |  |
| Dec 2020          |            |            |                  |              |  |
| Mar 2021          |            |            |                  |              |  |
| May 2021          |            |            |                  |              |  |
| Jul 2021          |            |            |                  |              |  |
| Sep 2021          |            |            |                  |              |  |
| Dec 2021          |            |            |                  |              |  |

The local Weat market closed lower yesterday. The Oct'20 Weat contract closed R66.00 down and Dec'20 Weat closed R36.00 lower. The parity move for the Oct'20 Weat contract for yesterday was R77.00 negative.