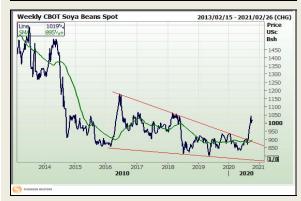

FarmFutures - Soybean prices started hot Thursday thanks to moderate overnight gains, but those gains began to dissolve as the session wore on. Prices still managed to close those gains began to dissolve as the session wore on. Prices still managed to close slightly higher, with November and January futures each picking up 0.75 cents to reach \$10.2425 and \$10.28, respectively. Soybean basis bids were generally steady to weak Thursday, falling as much as 11 cents lower

at an Illinois river terminal today. An Iowa processor bucked the overall trend after firming 5 ents higher.

Private exporters reported to USDA the sale of 4.4 million bushels of sovbeans for delivery to Egypt during the 2020/21 marketing year, which began September 1. A tax cut in Argentina wil ower soybean and soymeal export fees by three percentage points in an attempt to stimulate export revenues. "The government is expecting that this will induce farmers to increase selling, but we are not sure about that," according to one source familiar with the matter. Argentina is one of the world's leading soybean and soymeal exporters, at an estimated value of \$15.7 oillion last year.