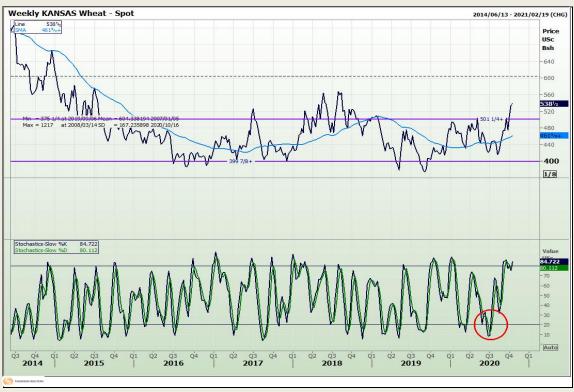

# **Technical Analysis**

Chicago Board of Trade and Kansas Board of Trade - Wheat

Market Report: 12 October 2020

3rd Floor, AFGRI Building 12 Byls Bridge Boulevard Highveld Extension 73