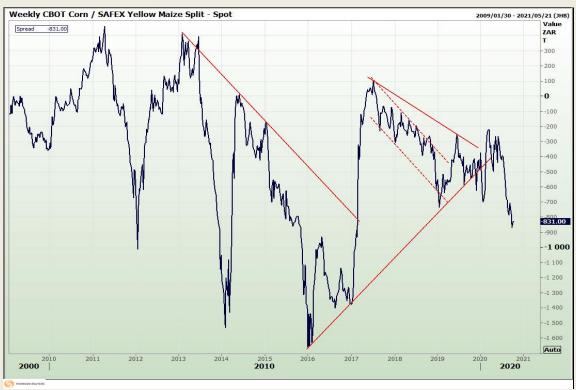

# **Technical Analysis**

South African Futures Exchange - Maize

Market Report: 12 October 2020

3rd Floor, AFGRI Building 12 Byls Bridge Boulevard Highveld Extension 73