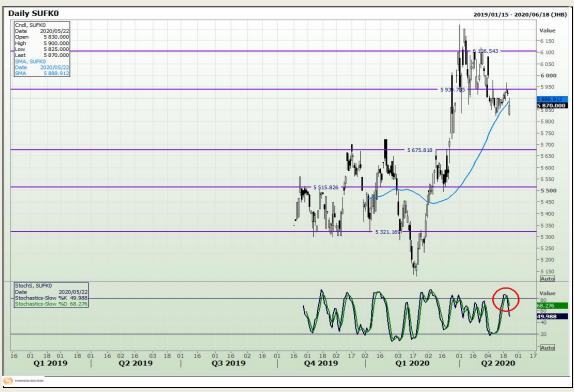

chnical Analysis**

South African Futures Exchange - Wheat





Market Report: 12 October 2020

3rd Floor, AFGRI Building 12 Byls Bridge Boulevard Highveld Extension 73

# **Technical Analysis**

Chicago Board of Trade and Kansas Board of Trade - Wheat







Market Report: 12 October 2020

3rd Floor, AFGRI Building 12 Byls Bridge Boulevard Highveld Extension 73

# **Technical Analysis**

**Chicago Board of Trade - Soybeans** 





Market Report: 12 October 2020

3rd Floor, AFGRI Building 12 Byls Bridge Boulevard Highveld Extension 73

# **Technical Analysis**

**South African Futures Exchange - Soybeans** 







Market Report: 12 October 2020

3rd Floor, AFGRI Building 12 Byls Bridge Boulevard Highveld Extension 73

# **Technical Analysis**

South African Futures Exchange - Sunflower