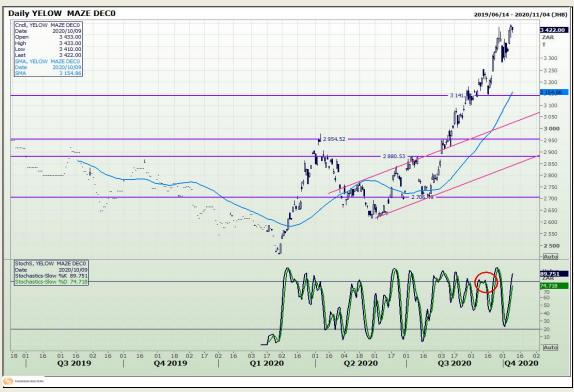

# **Technical Analysis**

South African Futures Exchange - Maize

Market Report: 12 October 2020

3rd Floor, AFGRI Building 12 Byls Bridge Boulevard Highveld Extension 73