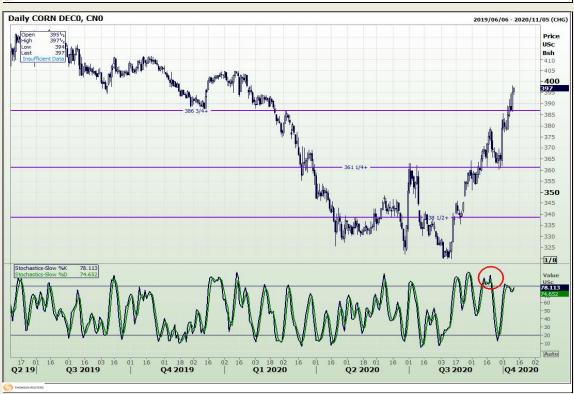

# **Technical Analysis**

Market Report: 12 October 2020

3rd Floor, AFGRI Building 12 Byls Bridge Boulevard Highveld Extension 73