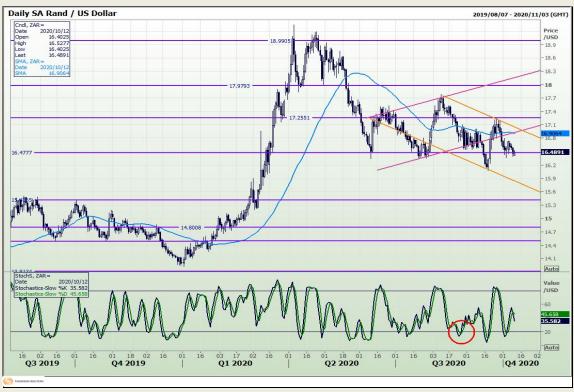

# **Technical Analysis**

Market Report: 12 October 2020

3rd Floor, AFGRI Building 12 Byls Bridge Boulevard Highveld Extension 73