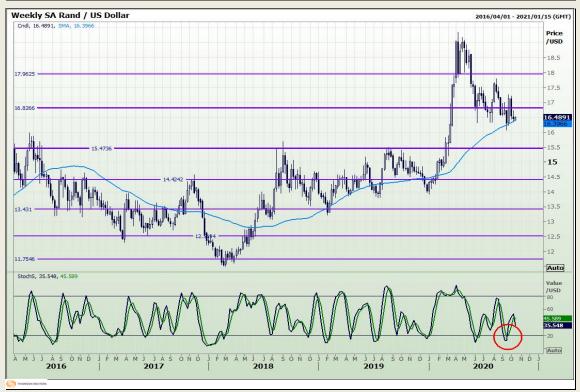

# **Technical Analysis**

Market Report: 12 October 2020

3rd Floor, AFGRI Building 12 Byls Bridge Boulevard Highveld Extension 73