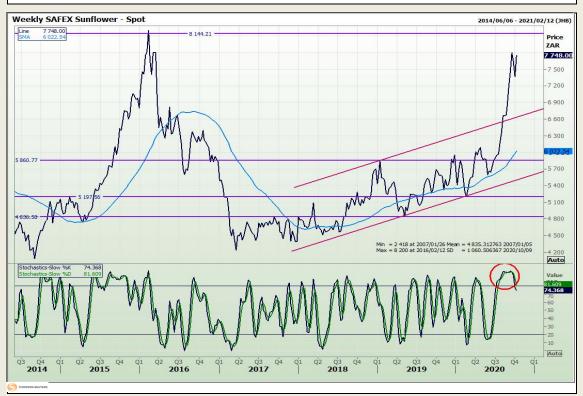

Technical Analysis**

South African Futures Exchange - Wheat





Market Report: 12 October 2020

3rd Floor, AFGRI Building 12 Byls Bridge Boulevard Highveld Extension 73

# **Technical Analysis**

Chicago Board of Trade and Kansas Board of Trade - Wheat







Market Report: 12 October 2020

3rd Floor, AFGRI Building 12 Byls Bridge Boulevard Highveld Extension 73

# **Technical Analysis**

**Chicago Board of Trade - Soybeans** 





Market Report: 12 October 2020

3rd Floor, AFGRI Building 12 Byls Bridge Boulevard Highveld Extension 73

# **Technical Analysis**

**South African Futures Exchange - Soybeans** 







Market Report: 12 October 2020

3rd Floor, AFGRI Building 12 Byls Bridge Boulevard Highveld Extension 73

# **Technical Analysis**

South African Futures Exchange - Sunflower