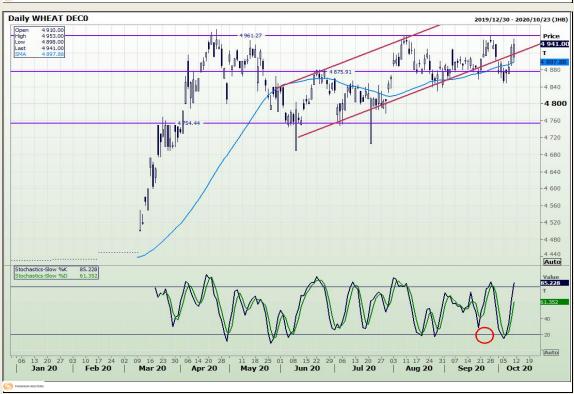

# **Technical Analysis**

South African Futures Exchange - Wheat

Market Report: 12 October 2020

3rd Floor, AFGRI Building 12 Byls Bridge Boulevard Highveld Extension 73