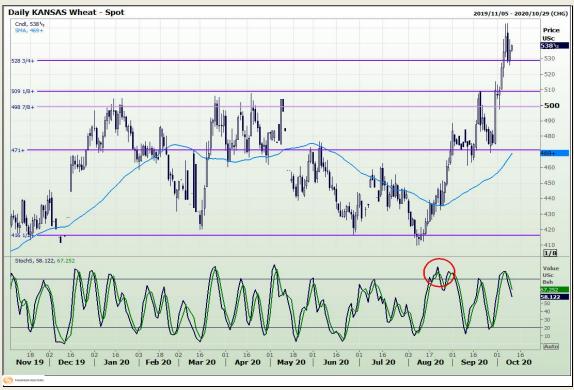

# **Technical Analysis**

Chicago Board of Trade and Kansas Board of Trade - Wheat

Market Report: 12 October 2020

3rd Floor, AFGRI Building 12 Byls Bridge Boulevard Highveld Extension 73