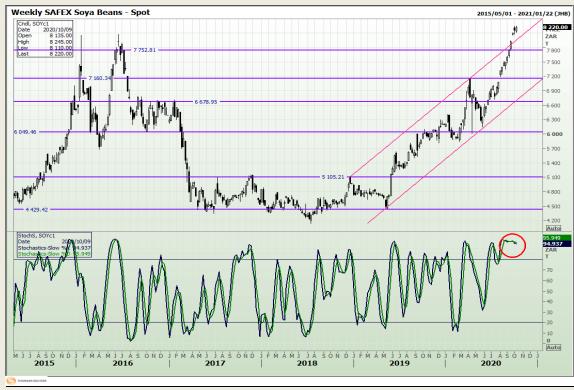

# **Technical Analysis**

**South African Futures Exchange - Soybeans** 

Market Report: 12 October 2020

3rd Floor, AFGRI Building 12 Byls Bridge Boulevard Highveld Extension 73