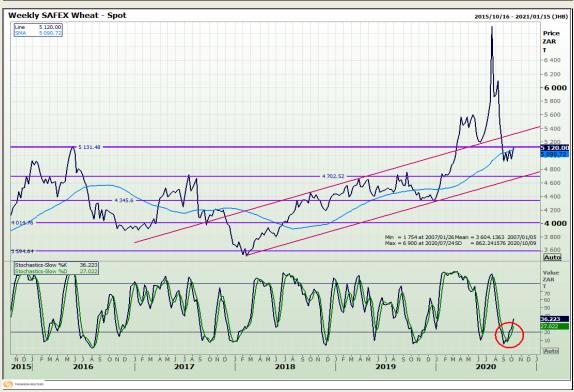

# **Technical Analysis**

South African Futures Exchange - Wheat

Market Report: 12 October 2020

3rd Floor, AFGRI Building 12 Byls Bridge Boulevard Highveld Extension 73