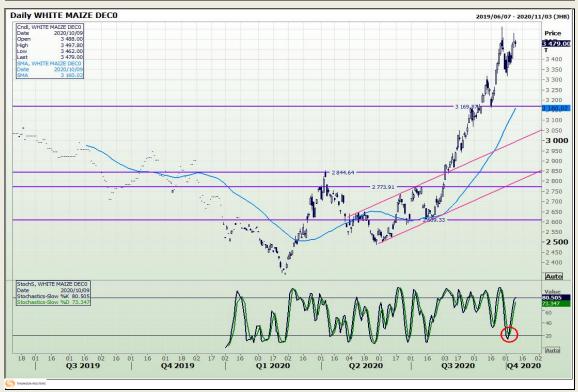

# **Technical Analysis**

South African Futures Exchange - Maize

Market Report: 12 October 2020

3rd Floor, AFGRI Building 12 Byls Bridge Boulevard Highveld Extension 73