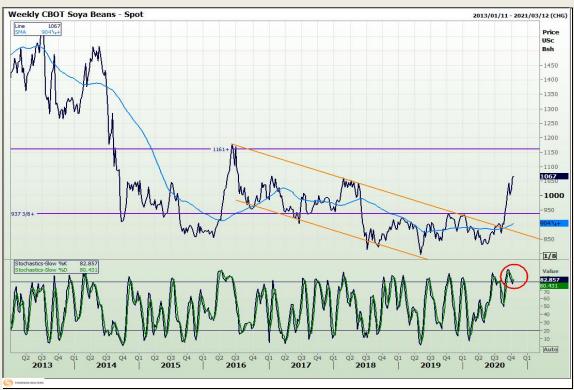

# **Technical Analysis**

**Chicago Board of Trade - Soybeans** 

Market Report: 12 October 2020

3rd Floor, AFGRI Building 12 Byls Bridge Boulevard Highveld Extension 73