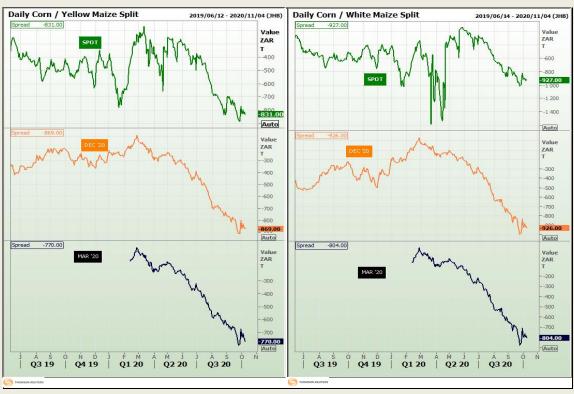

# **Technical Analysis**

South African Futures Exchange - Maize

Market Report: 12 October 2020

3rd Floor, AFGRI Building 12 Byls Bridge Boulevard Highveld Extension 73