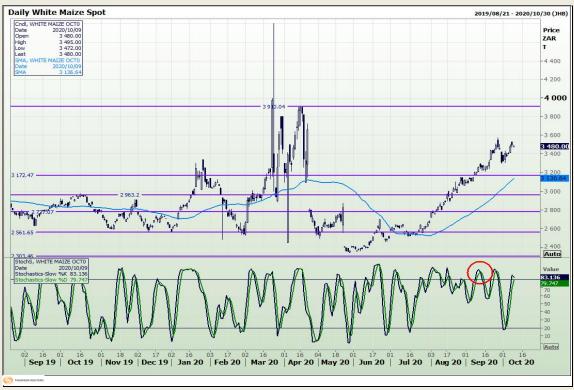

# **Technical Analysis**

South African Futures Exchange - Maize

Market Report: 12 October 2020

3rd Floor, AFGRI Building 12 Byls Bridge Boulevard Highveld Extension 73