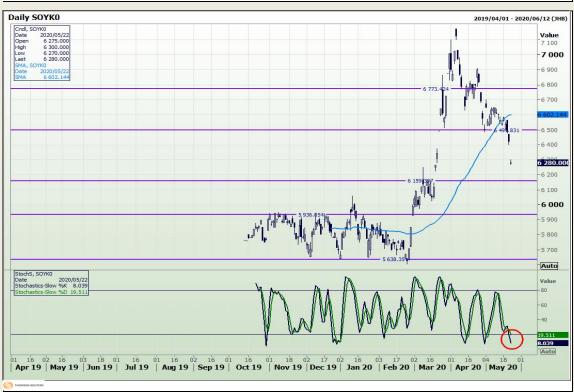

# **Technical Analysis**

**Chicago Board of Trade - Soybeans** 

Market Report: 12 October 2020

3rd Floor, AFGRI Building 12 Byls Bridge Boulevard Highveld Extension 73