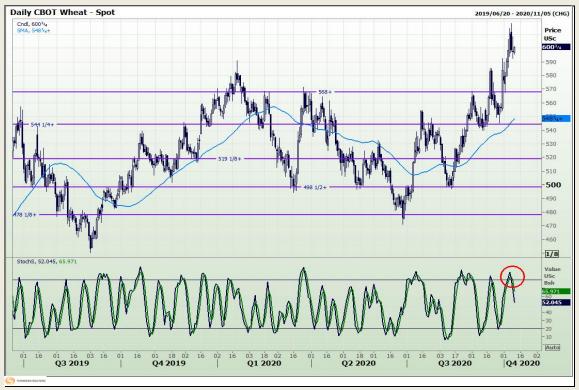

# **Technical Analysis**

Chicago Board of Trade and Kansas Board of Trade - Wheat

Market Report: 12 October 2020

3rd Floor, AFGRI Building 12 Byls Bridge Boulevard Highveld Extension 73