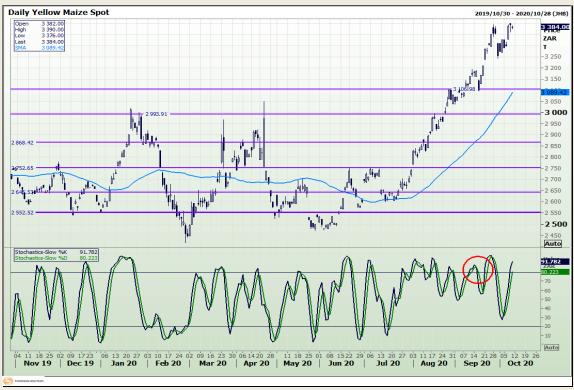

# **Technical Analysis**

South African Futures Exchange - Maize

Market Report: 12 October 2020

3rd Floor, AFGRI Building 12 Byls Bridge Boulevard Highveld Extension 73