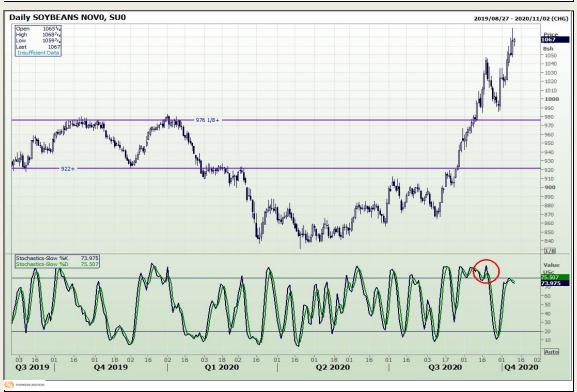

# **Technical Analysis**

**Chicago Board of Trade - Soybeans** 

Market Report: 12 October 2020

3rd Floor, AFGRI Building 12 Byls Bridge Boulevard Highveld Extension 73