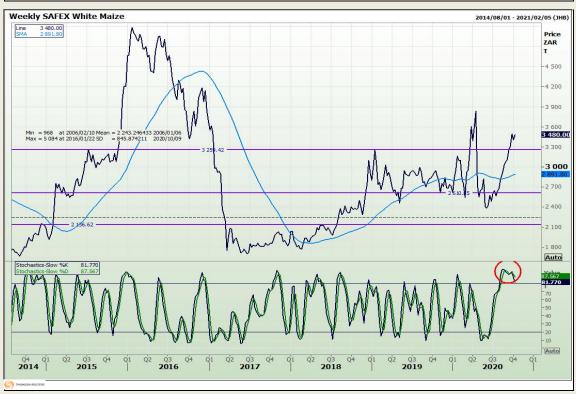

# **Technical Analysis**

South African Futures Exchange - Maize

Market Report: 12 October 2020

3rd Floor, AFGRI Building 12 Byls Bridge Boulevard Highveld Extension 73

# **Technical Analysis**

Market Report: 12 October 2020

3rd Floor, AFGRI Building 12 Byls Bridge Boulevard Highveld Extension 73