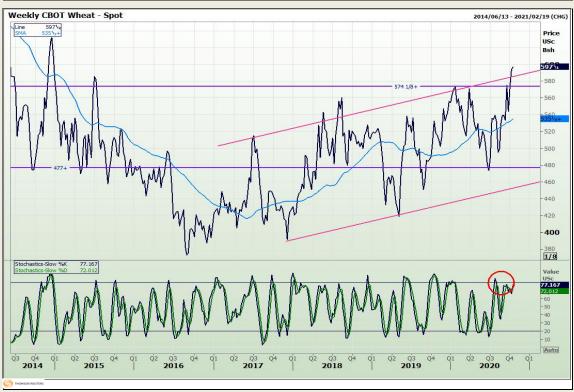

# **Technical Analysis**

Chicago Board of Trade and Kansas Board of Trade - Wheat

Market Report: 12 October 2020

3rd Floor, AFGRI Building 12 Byls Bridge Boulevard Highveld Extension 73