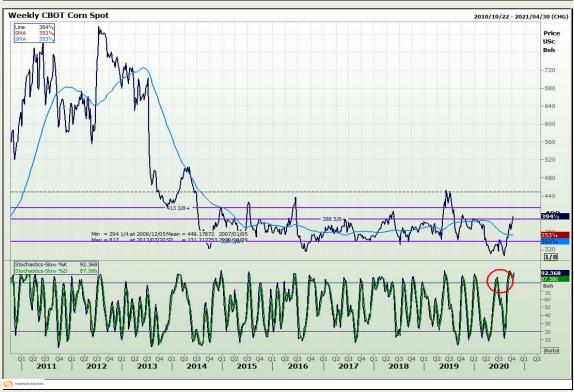

# **Technical Report** 12 October 2020

Market Report: 12 October 2020

3rd Floor, AFGRI Building 12 Byls Bridge Boulevard Highveld Extension 73

# **Technical Analysis**

Market Report: 12 October 2020

3rd Floor, AFGRI Building 12 Byls Bridge Boulevard Highveld Extension 73