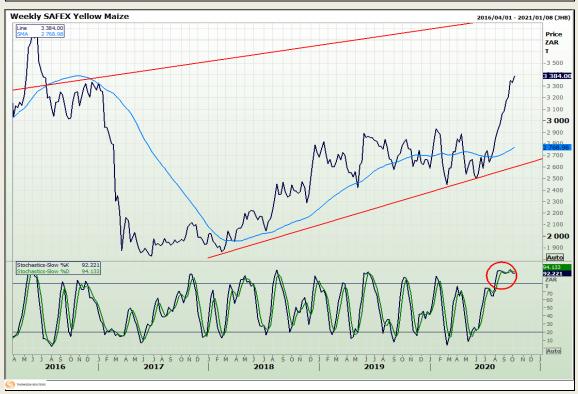

# **Technical Analysis**

South African Futures Exchange - Maize

Market Report: 12 October 2020

3rd Floor, AFGRI Building 12 Byls Bridge Boulevard Highveld Extension 73