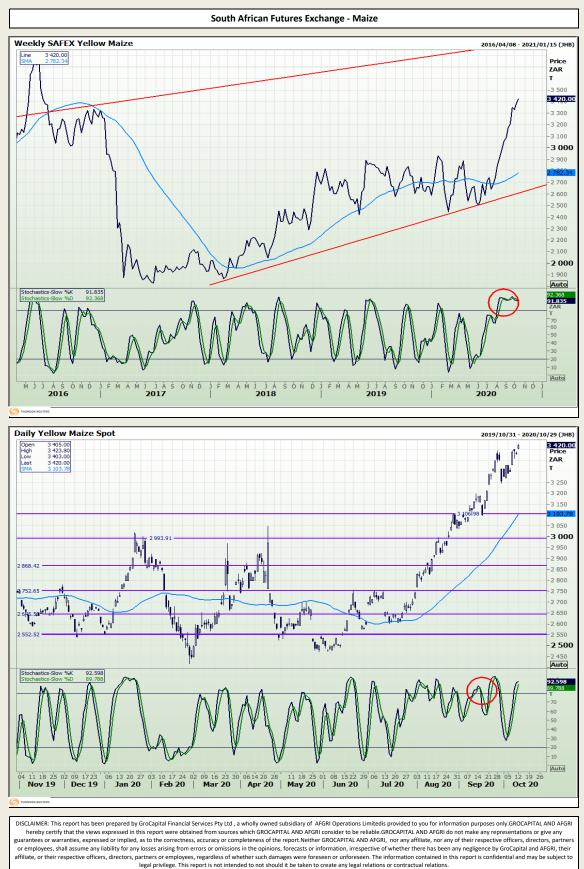

### **GroCapital Broking Services**

Market Report : 13 October 2020

3rd Floor, AFGRI Building 12 Byls Bridge Boulevard Highveld Extension 73

### **Technical Analysis**

Market Report : 13 October 2020