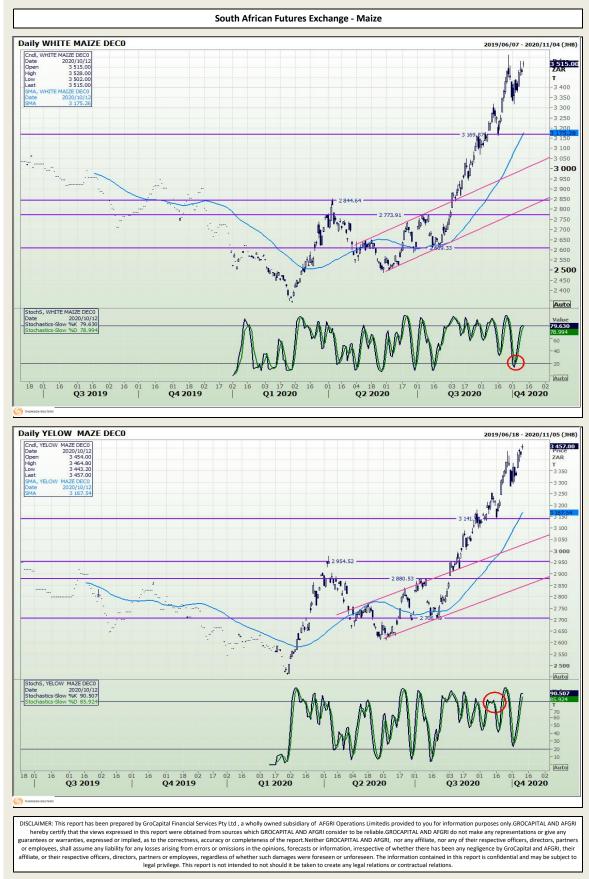

## **Technical Analysis**

Market Report : 13 October 2020

3rd Floor, AFGRI Building 12 Byls Bridge Boulevard Highveld Extension 73

# **Technical Analysis**

Market Report : 13 October 2020

3rd Floor, AFGRI Building 12 Byls Bridge Boulevard Highveld Extension 73