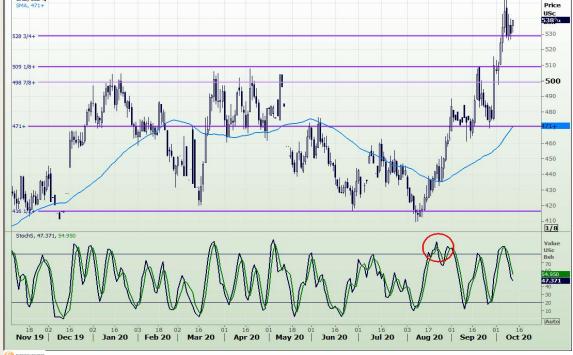

g Services**

Market Report : 13 October 2020

3rd Floor, AFGRI Building 12 Byls Bridge Boulevard Highveld Extension 73

### **Technical Analysis**





Market Report : 13 October 2020

## **Technical Analysis**





Market Report : 13 October 2020

3rd Floor, AFGRI Building 12 Byls Bridge Boulevard Highveld Extension 73

# **Technical Analysis**





Market Report : 13 October 2020

3rd Floor, AFGRI Building 12 Byls Bridge Boulevard Highveld Extension 73

# **Technical Analysis**



#### **GroCapital Broking Services**

Market Report : 13 October 2020

3rd Floor, AFGRI Building 12 Byls Bridge Boulevard Highveld Extension 73

## **Technical Analysis**





Market Report : 13 October 2020

3rd Floor, AFGRI Building 12 Byls Bridge Boulevard Highveld Extension 73

# **Technical Analysis**





DISCLAIMER: This report has been prepared by GroCapital Financial Services Pty Ltd, a wholly owned subsidiary of AFGRI Operations Limitedis provided to you for information purposes only.GROCAPITAL AND AFGRI hereby certify that the views expressed in this report were obtained from sources which GROCAPITAL AND AFGRI consider to be reliable.GROCAPITAL AND AFGRI do not make any representations or give any guarantees or warranties, expressed or implied, as to the correctness, accuracy or completeness of the report.Neither GROCAPITAL AND AFGRI and any failate, are not any of their respective of the report. Neither GROCAPITAL AND AFGRI and any espision or any affiliate, and any espison or any affiliate, or their respective officers, directors, partners, directors, partners or employees, regardl