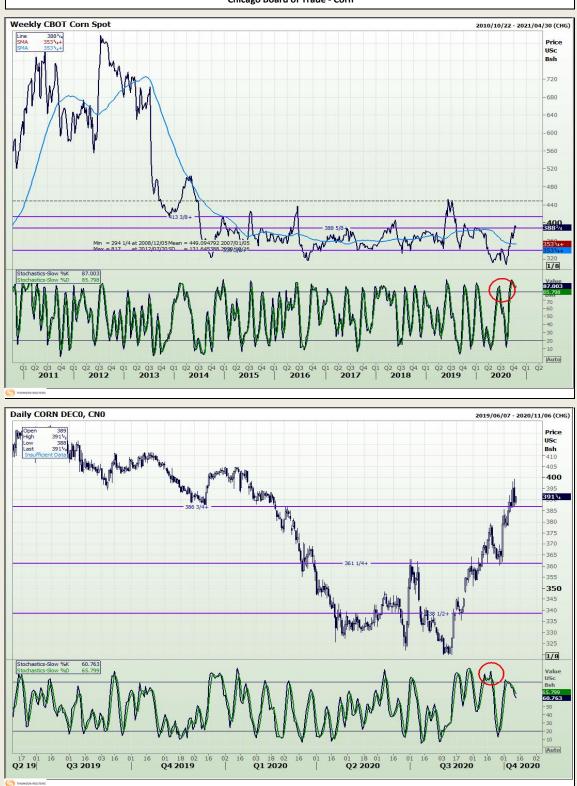

### **GroCapital Broking Services**

Market Report : 13 October 2020

3rd Floor, AFGRI Building 12 Byls Bridge Boulevard Highveld Extension 73

# **Technical Analysis**

hereby certify that the views expressed in this report were obtained from sources which GROCAPITAL AND AFGRI consider to be reliable.GROCAPITAL AND AFGRI do not make any representations or give any guarantees or warranties, expressed or implied, as to the correctness, accuracy or completeness of the report.Neither GROCAPITAL AND AFGRI, nor any affiliate, nor any of their respective officers, directors, partner: or employees, shall assume any liability for any losses arising from errors or missions in the opinions, forecasts or information, irrespective of whether there has been any negligence by GroCapital and AFGRI, their affiliate, or their respective officers, directors, partners or employees, regardless of whether such damages were foreseen or unforeseen. The information contained in this report is confidential and may be subject to legal privilege. This report is not intended to not should it be taken to create any legal relations.