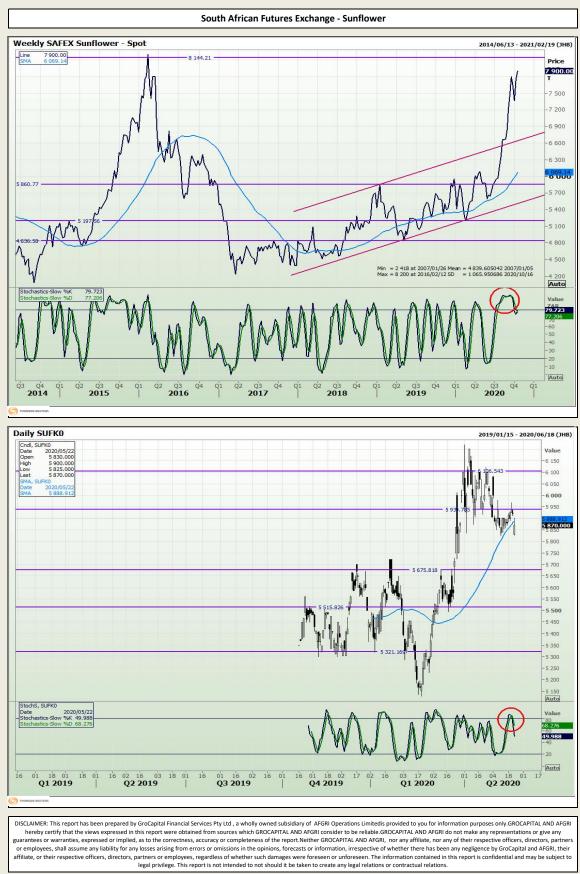

### **GroCapital Broking Services**

Market Report : 13 October 2020

3rd Floor, AFGRI Building 12 Byls Bridge Boulevard Highveld Extension 73