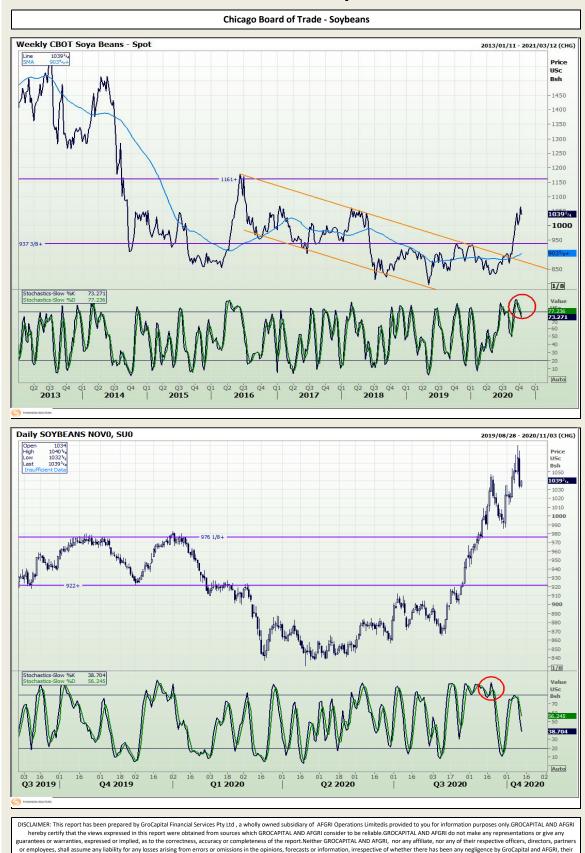

### **GroCapital Broking Services**

Market Report : 13 October 2020

3rd Floor, AFGRI Building 12 Byls Bridge Boulevard Highveld Extension 73

# **Technical Analysis**

hereby certify that the views expressed in this report were obtained from sources which GROCAPITAL AND AFGRI consider to be reliable.GROCAPITAL AND AFGRI do not make any representations or give any guarantees or warranties, expressed or implied, as to the correctness, accuracy or completeness of the report.Neither GROCAPITAL AND AFGRI, nor any affiliate, nor any of their respective officers, directors, partner: or employees, shall assume any liability for any losses arising from errors or missions in the opinions, forecasts or information, irrespective of whether there has been any negligence by GroCapital and AFGRI, their affiliate, or their respective officers, directors, partners or employees, regardless of whether such damages were foreseen or unforeseen. The information contained in this report is confidential and may be subject to legal privilege. This report is not intended to not should it be taken to create any legal relations.