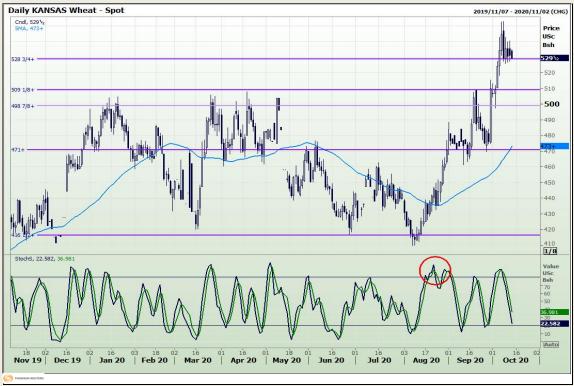

# **Technical Analysis**

Chicago Board of Trade and Kansas Board of Trade - Wheat

Market Report: 14 October 2020

3rd Floor, AFGRI Building 12 Byls Bridge Boulevard Highveld Extension 73