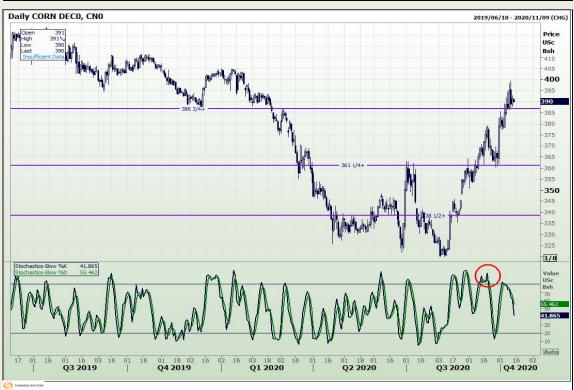

# **Technical Analysis**

Market Report: 14 October 2020

3rd Floor, AFGRI Building 12 Byls Bridge Boulevard Highveld Extension 73