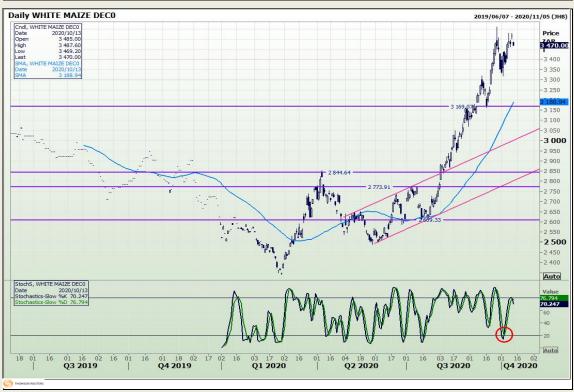

# **Technical Analysis**

South African Futures Exchange - Maize

Market Report: 14 October 2020

3rd Floor, AFGRI Building 12 Byls Bridge Boulevard Highveld Extension 73

## **Technical Analysis**

South African Futures Exchange - Maize

Market Report: 14 October 2020

3rd Floor, AFGRI Building 12 Byls Bridge Boulevard Highveld Extension 73