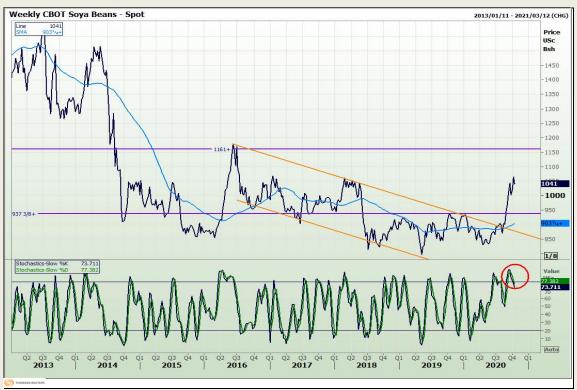

# **Technical Analysis**

**Chicago Board of Trade - Soybeans** 

Market Report: 14 October 2020

3rd Floor, AFGRI Building 12 Byls Bridge Boulevard Highveld Extension 73