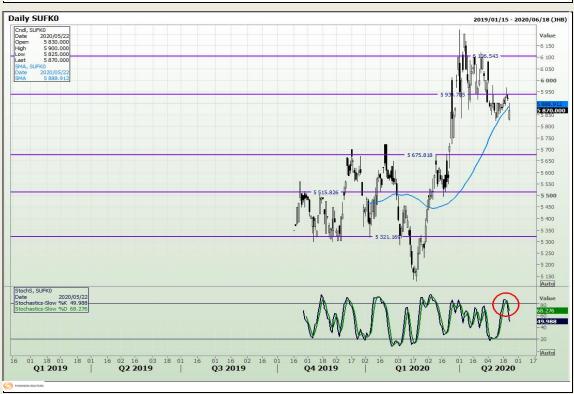

Boulevard Highveld Extension 73

# **Technical Analysis**

South African Futures Exchange - Wheat





Market Report: 14 October 2020

3rd Floor, AFGRI Building 12 Byls Bridge Boulevard Highveld Extension 73

# **Technical Analysis**

Chicago Board of Trade and Kansas Board of Trade - Wheat







Market Report: 14 October 2020

3rd Floor, AFGRI Building 12 Byls Bridge Boulevard Highveld Extension 73

# **Technical Analysis**

**Chicago Board of Trade - Soybeans** 







Market Report: 14 October 2020

3rd Floor, AFGRI Building 12 Byls Bridge Boulevard Highveld Extension 73

# **Technical Analysis**

**South African Futures Exchange - Soybeans** 







Market Report: 14 October 2020

3rd Floor, AFGRI Building 12 Byls Bridge Boulevard Highveld Extension 73

# **Technical Analysis**