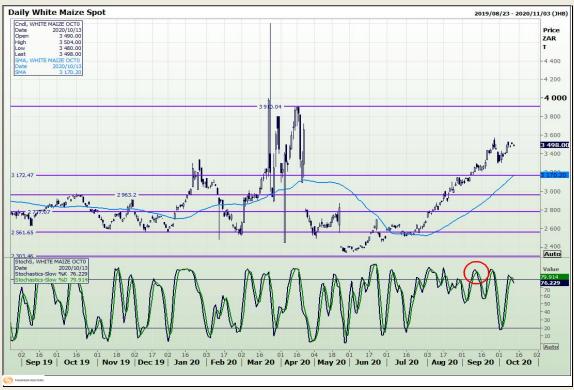

# **Technical Analysis**

South African Futures Exchange - Maize

Market Report: 14 October 2020

3rd Floor, AFGRI Building 12 Byls Bridge Boulevard Highveld Extension 73

## **Technical Analysis**

South African Futures Exchange - Maize

Market Report: 14 October 2020

3rd Floor, AFGRI Building 12 Byls Bridge Boulevard Highveld Extension 73