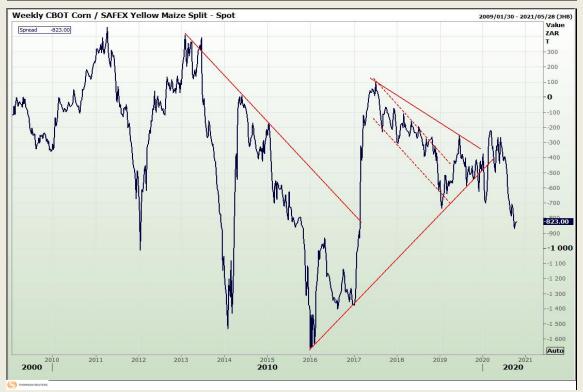

# **Technical Analysis**

South African Futures Exchange - Maize

Market Report: 14 October 2020

3rd Floor, AFGRI Building 12 Byls Bridge Boulevard Highveld Extension 73