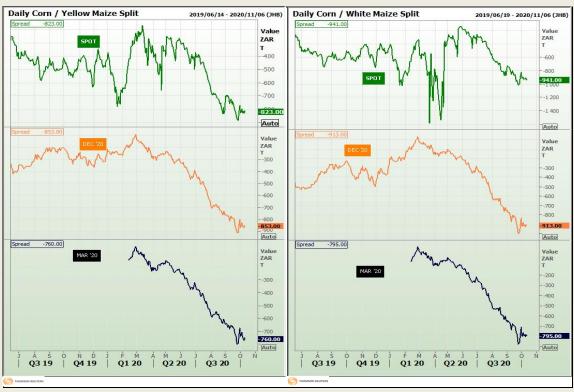

# **Technical Analysis**

South African Futures Exchange - Maize

Market Report: 14 October 2020

3rd Floor, AFGRI Building 12 Byls Bridge Boulevard Highveld Extension 73