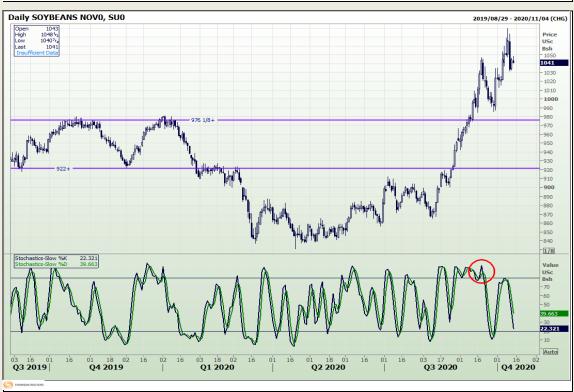

# **Technical Analysis**

**Chicago Board of Trade - Soybeans** 

Market Report: 14 October 2020

3rd Floor, AFGRI Building 12 Byls Bridge Boulevard Highveld Extension 73