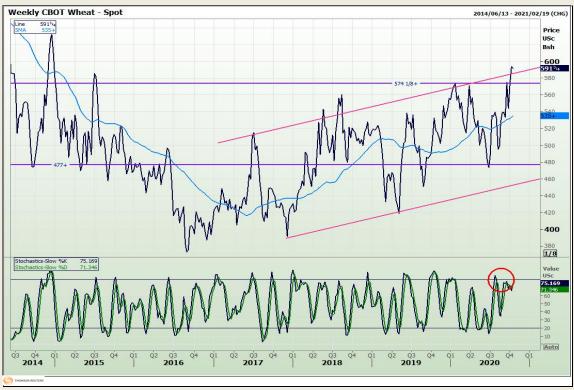

# **Technical Analysis**

Chicago Board of Trade and Kansas Board of Trade - Wheat

Market Report: 14 October 2020

3rd Floor, AFGRI Building 12 Byls Bridge Boulevard Highveld Extension 73