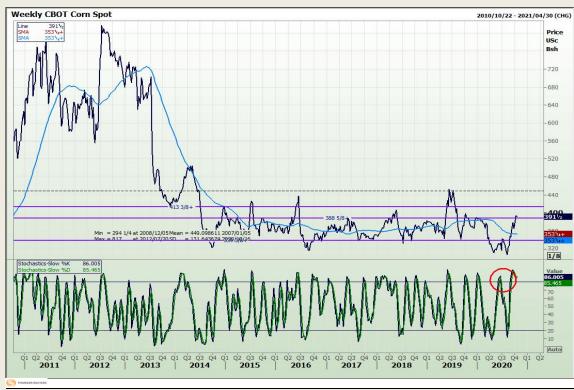

# **Technical Analysis**

Market Report: 14 October 2020

3rd Floor, AFGRI Building 12 Byls Bridge Boulevard Highveld Extension 73