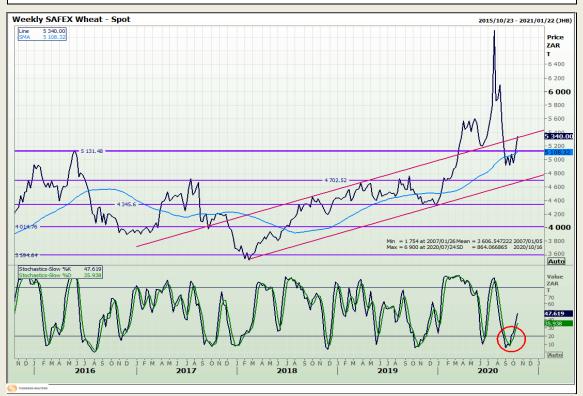

# **Technical Analysis**

South African Futures Exchange - Wheat

Market Report: 14 October 2020

3rd Floor, AFGRI Building 12 Byls Bridge Boulevard Highveld Extension 73