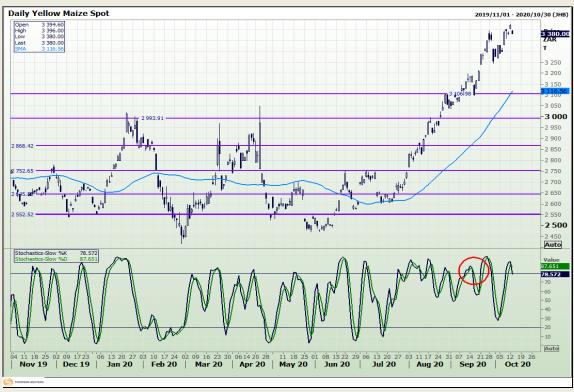

# **Technical Analysis**

South African Futures Exchange - Maize

Market Report: 14 October 2020

3rd Floor, AFGRI Building 12 Byls Bridge Boulevard Highveld Extension 73

## **Technical Analysis**

South African Futures Exchange - Maize

Market Report: 14 October 2020

3rd Floor, AFGRI Building 12 Byls Bridge Boulevard Highveld Extension 73