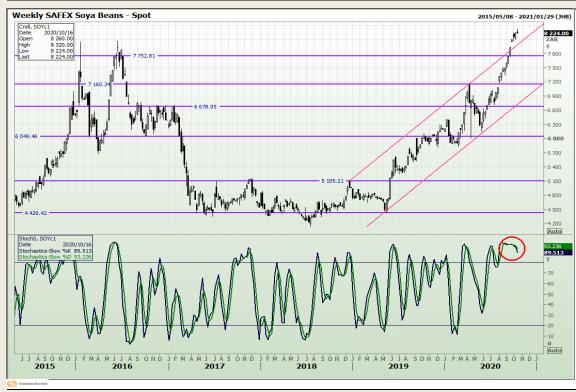

# **Technical Analysis**

**South African Futures Exchange - Soybeans** 

Market Report: 14 October 2020

3rd Floor, AFGRI Building 12 Byls Bridge Boulevard Highveld Extension 73