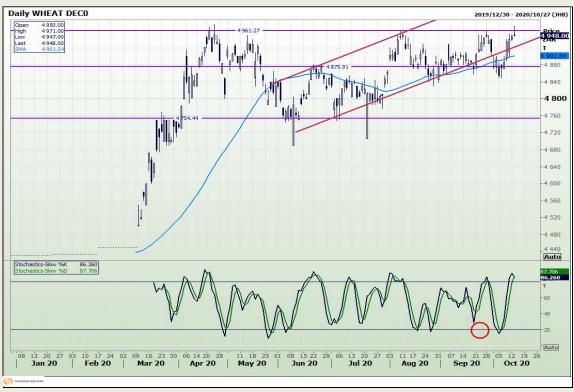

# **Technical Analysis**

South African Futures Exchange - Wheat

Market Report: 14 October 2020

3rd Floor, AFGRI Building 12 Byls Bridge Boulevard Highveld Extension 73