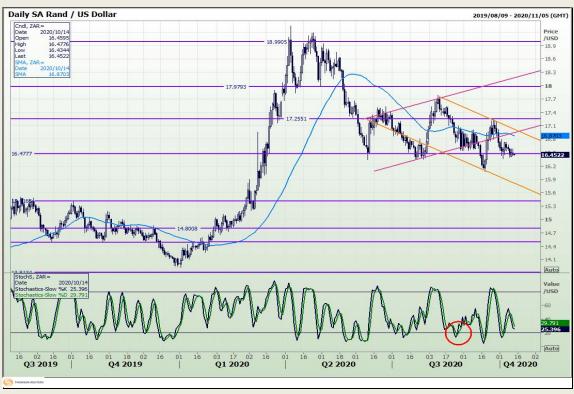

# **Technical Analysis**

Market Report: 14 October 2020

3rd Floor, AFGRI Building 12 Byls Bridge Boulevard Highveld Extension 73