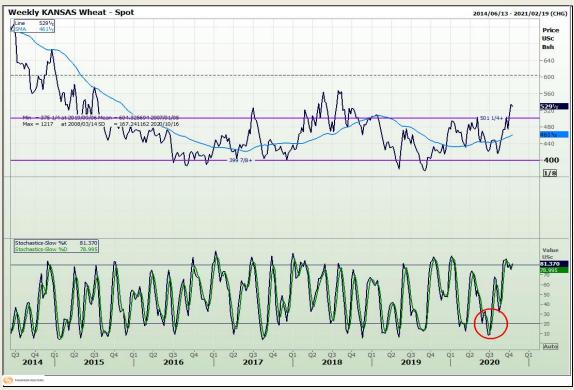

# **Technical Analysis**

Chicago Board of Trade and Kansas Board of Trade - Wheat

Market Report: 14 October 2020

3rd Floor, AFGRI Building 12 Byls Bridge Boulevard Highveld Extension 73