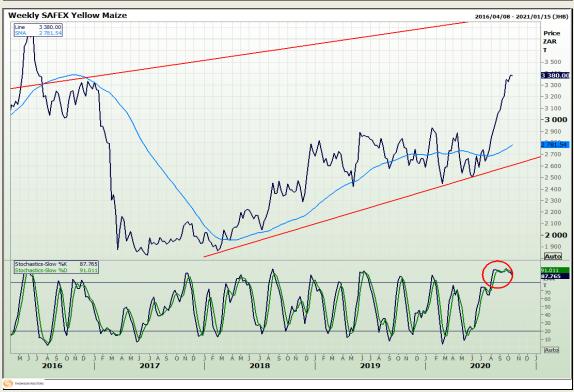

# **Technical Analysis**

South African Futures Exchange - Maize

Market Report: 14 October 2020

3rd Floor, AFGRI Building 12 Byls Bridge Boulevard Highveld Extension 73

## **Technical Analysis**

South African Futures Exchange - Maize

Market Report: 14 October 2020

3rd Floor, AFGRI Building 12 Byls Bridge Boulevard Highveld Extension 73