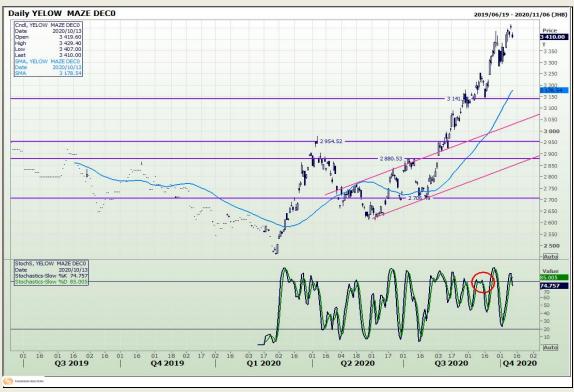

# **Technical Analysis**

South African Futures Exchange - Maize

Market Report: 14 October 2020

3rd Floor, AFGRI Building 12 Byls Bridge Boulevard Highveld Extension 73

## **Technical Analysis**

South African Futures Exchange - Maize

Market Report: 14 October 2020

3rd Floor, AFGRI Building 12 Byls Bridge Boulevard Highveld Extension 73