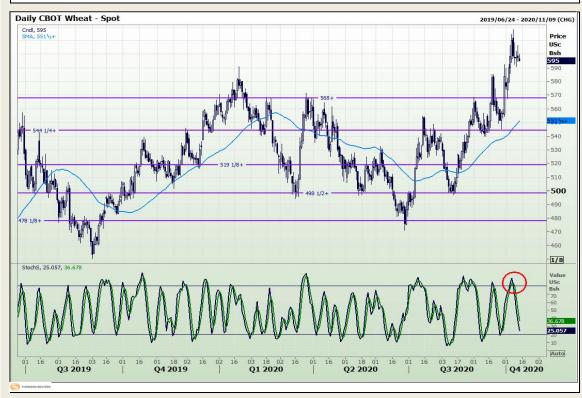

# **Technical Analysis**

Chicago Board of Trade and Kansas Board of Trade - Wheat

Market Report: 14 October 2020

3rd Floor, AFGRI Building 12 Byls Bridge Boulevard Highveld Extension 73