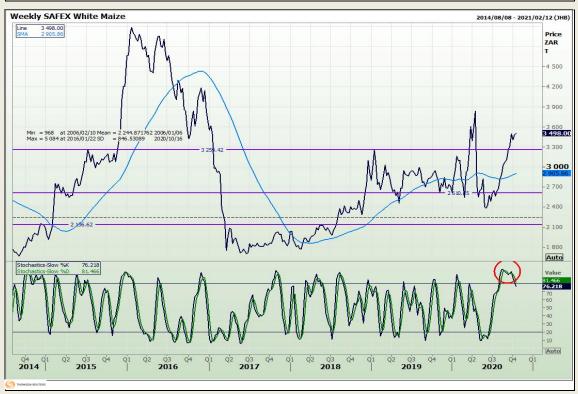

# **Technical Analysis**

South African Futures Exchange - Maize

Market Report: 14 October 2020

3rd Floor, AFGRI Building 12 Byls Bridge Boulevard Highveld Extension 73