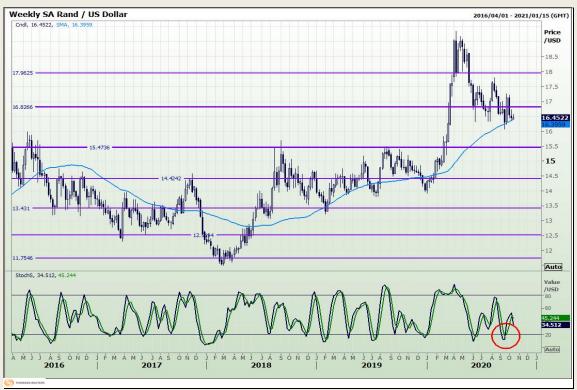

# **Technical Analysis**

Market Report: 14 October 2020

3rd Floor, AFGRI Building 12 Byls Bridge Boulevard Highveld Extension 73