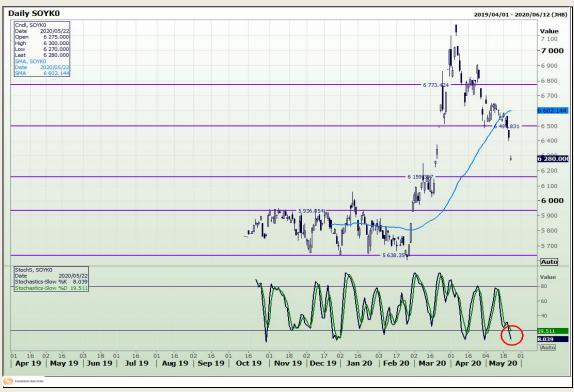

# **Technical Analysis**

**Chicago Board of Trade - Soybeans** 

Market Report: 14 October 2020

3rd Floor, AFGRI Building 12 Byls Bridge Boulevard Highveld Extension 73