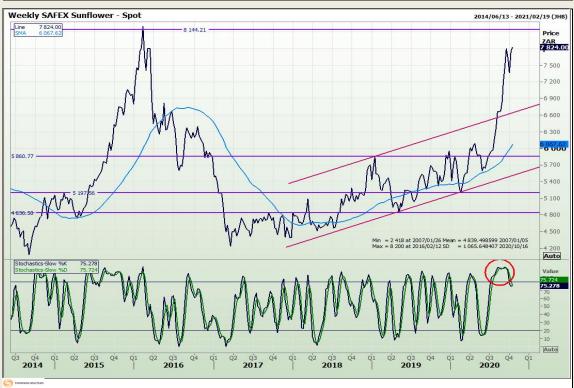

ge Boulevard Highveld Extension 73

# **Technical Analysis**

South African Futures Exchange - Wheat





Market Report: 14 October 2020

3rd Floor, AFGRI Building 12 Byls Bridge Boulevard Highveld Extension 73

# **Technical Analysis**

Chicago Board of Trade and Kansas Board of Trade - Wheat







Market Report: 14 October 2020

3rd Floor, AFGRI Building 12 Byls Bridge Boulevard Highveld Extension 73

# **Technical Analysis**

**Chicago Board of Trade - Soybeans** 







Market Report: 14 October 2020

3rd Floor, AFGRI Building 12 Byls Bridge Boulevard Highveld Extension 73

# **Technical Analysis**

**South African Futures Exchange - Soybeans** 







Market Report: 14 October 2020

3rd Floor, AFGRI Building 12 Byls Bridge Boulevard Highveld Extension 73

# **Technical Analysis**