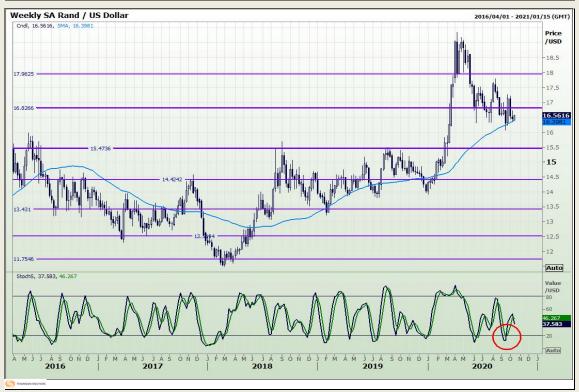

# **Technical Analysis**

Market Report: 15 October 2020

3rd Floor, AFGRI Building 12 Byls Bridge Boulevard Highveld Extension 73