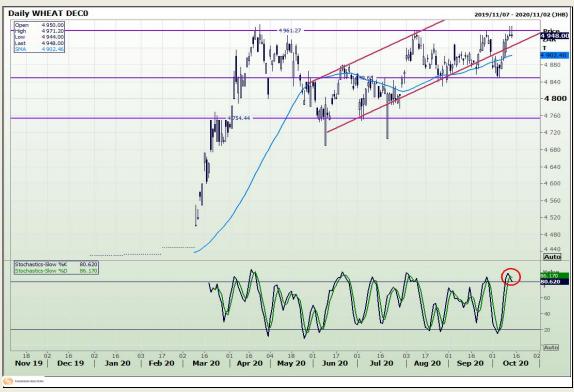

# **Technical Analysis**

South African Futures Exchange - Wheat

Market Report: 15 October 2020

3rd Floor, AFGRI Building 12 Byls Bridge Boulevard Highveld Extension 73