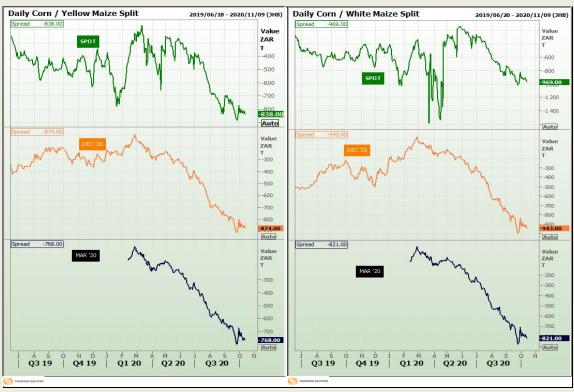

# **Technical Analysis**

South African Futures Exchange - Maize

Market Report: 15 October 2020

3rd Floor, AFGRI Building 12 Byls Bridge Boulevard Highveld Extension 73

## **Technical Analysis**

South African Futures Exchange - Maize

Market Report: 15 October 2020

3rd Floor, AFGRI Building 12 Byls Bridge Boulevard Highveld Extension 73