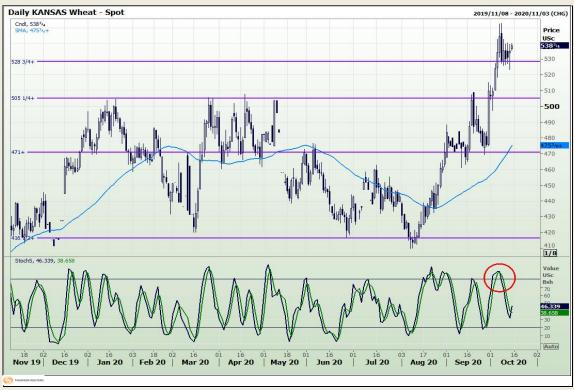

# **Technical Analysis**

Chicago Board of Trade and Kansas Board of Trade - Wheat

Market Report: 15 October 2020

3rd Floor, AFGRI Building 12 Byls Bridge Boulevard Highveld Extension 73