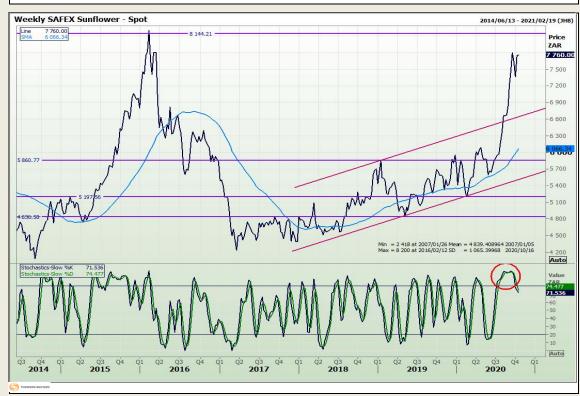

Technical Analysis**

South African Futures Exchange - Wheat





Market Report: 15 October 2020

3rd Floor, AFGRI Building 12 Byls Bridge Boulevard Highveld Extension 73

# **Technical Analysis**

Chicago Board of Trade and Kansas Board of Trade - Wheat







Market Report: 15 October 2020

3rd Floor, AFGRI Building 12 Byls Bridge Boulevard Highveld Extension 73

# **Technical Analysis**

**Chicago Board of Trade - Soybeans** 





Market Report: 15 October 2020

3rd Floor, AFGRI Building 12 Byls Bridge Boulevard Highveld Extension 73

# **Technical Analysis**

**South African Futures Exchange - Soybeans** 







Market Report: 15 October 2020

3rd Floor, AFGRI Building 12 Byls Bridge Boulevard Highveld Extension 73

# **Technical Analysis**

South African Futures Exchange - Sunflower