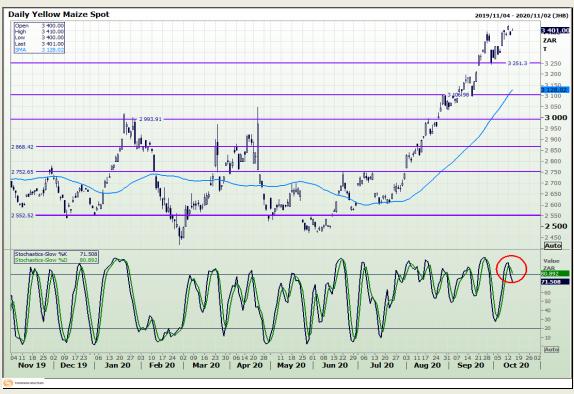

# **Technical Analysis**

South African Futures Exchange - Maize

Market Report: 15 October 2020

3rd Floor, AFGRI Building 12 Byls Bridge Boulevard Highveld Extension 73

## **Technical Analysis**

South African Futures Exchange - Maize

Market Report: 15 October 2020

3rd Floor, AFGRI Building 12 Byls Bridge Boulevard Highveld Extension 73