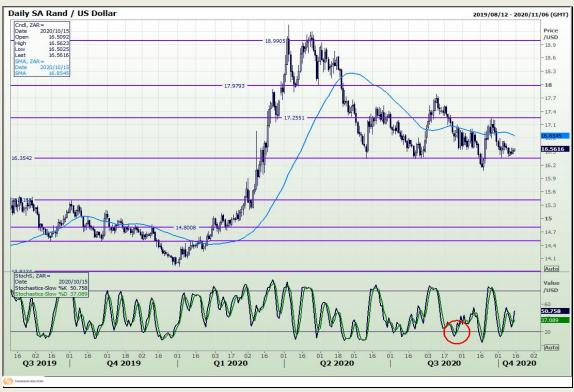

# **Technical Analysis**

Market Report: 15 October 2020

3rd Floor, AFGRI Building 12 Byls Bridge Boulevard Highveld Extension 73