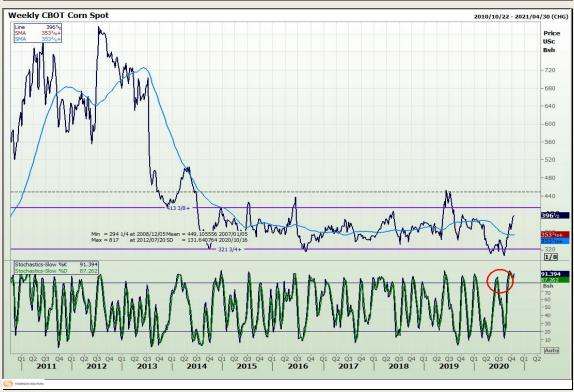

# **Technical Analysis**

Chicago Board of Trade - Corn

Market Report: 15 October 2020

3rd Floor, AFGRI Building 12 Byls Bridge Boulevard Highveld Extension 73