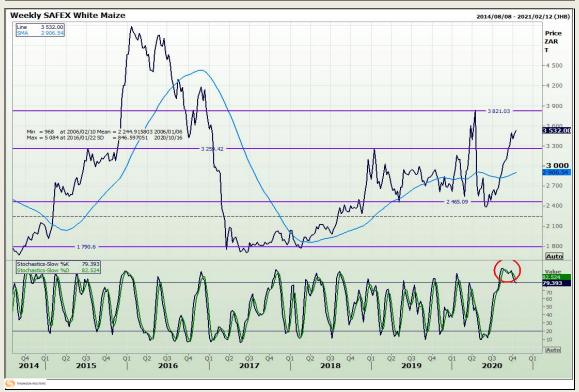

# **Technical Analysis**

South African Futures Exchange - Maize

Market Report: 15 October 2020

3rd Floor, AFGRI Building 12 Byls Bridge Boulevard Highveld Extension 73

## **Technical Analysis**

South African Futures Exchange - Maize

Market Report: 15 October 2020

3rd Floor, AFGRI Building 12 Byls Bridge Boulevard Highveld Extension 73