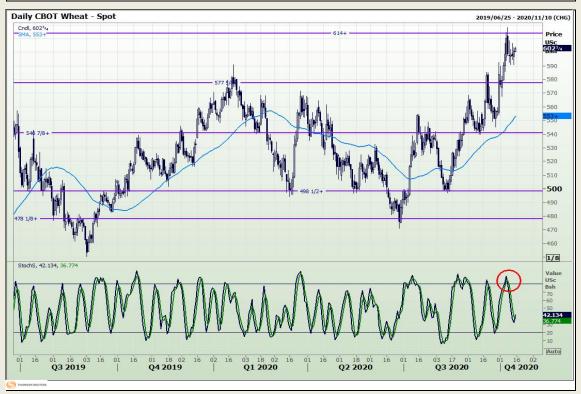

# **Technical Analysis**

Chicago Board of Trade and Kansas Board of Trade - Wheat

Market Report: 15 October 2020

3rd Floor, AFGRI Building 12 Byls Bridge Boulevard Highveld Extension 73