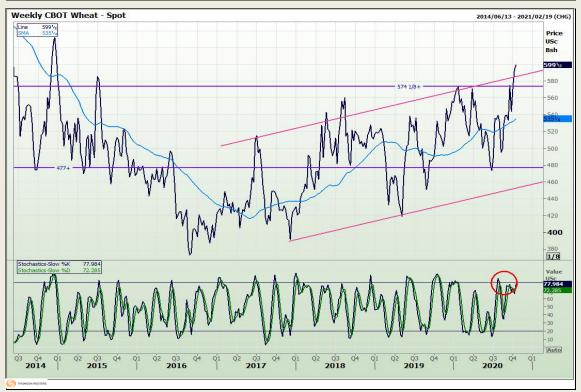

# **Technical Analysis**

Chicago Board of Trade and Kansas Board of Trade - Wheat

Market Report: 15 October 2020

3rd Floor, AFGRI Building 12 Byls Bridge Boulevard Highveld Extension 73