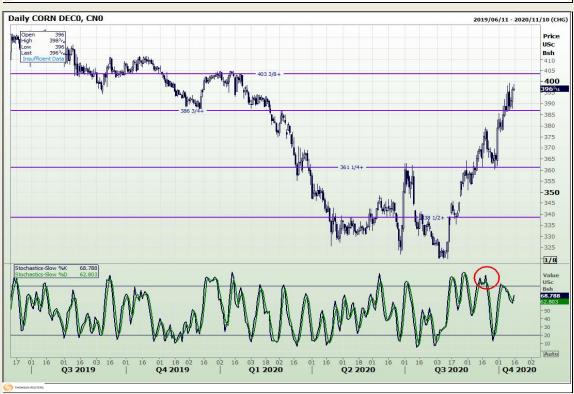

# **Technical Analysis**

Chicago Board of Trade - Corn

Market Report: 15 October 2020

3rd Floor, AFGRI Building 12 Byls Bridge Boulevard Highveld Extension 73