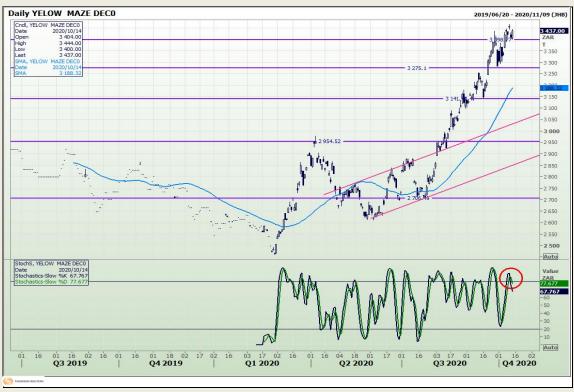

# **Technical Analysis**

South African Futures Exchange - Maize

Market Report: 15 October 2020

3rd Floor, AFGRI Building 12 Byls Bridge Boulevard Highveld Extension 73

## **Technical Analysis**

South African Futures Exchange - Maize

Market Report: 15 October 2020

3rd Floor, AFGRI Building 12 Byls Bridge Boulevard Highveld Extension 73