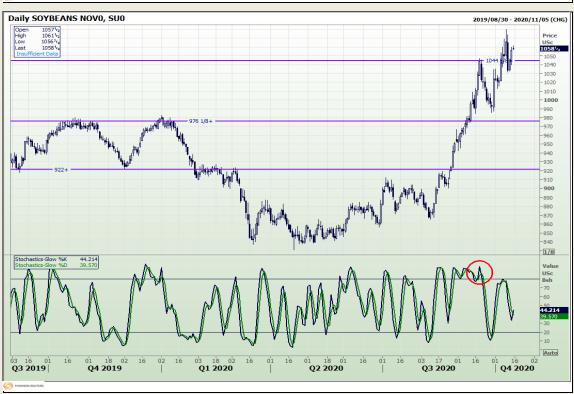

# **Technical Analysis**

**Chicago Board of Trade - Soybeans** 

Market Report: 15 October 2020

3rd Floor, AFGRI Building 12 Byls Bridge Boulevard Highveld Extension 73