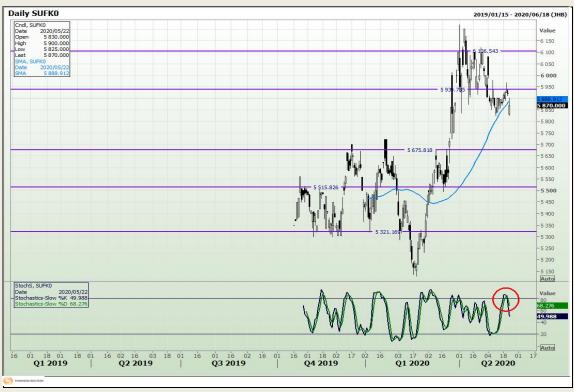

chnical Analysis**

South African Futures Exchange - Wheat





Market Report: 15 October 2020

3rd Floor, AFGRI Building 12 Byls Bridge Boulevard Highveld Extension 73

# **Technical Analysis**

Chicago Board of Trade and Kansas Board of Trade - Wheat







Market Report: 15 October 2020

3rd Floor, AFGRI Building 12 Byls Bridge Boulevard Highveld Extension 73

# **Technical Analysis**

**Chicago Board of Trade - Soybeans** 





Market Report: 15 October 2020

3rd Floor, AFGRI Building 12 Byls Bridge Boulevard Highveld Extension 73

# **Technical Analysis**

**South African Futures Exchange - Soybeans** 







Market Report: 15 October 2020

3rd Floor, AFGRI Building 12 Byls Bridge Boulevard Highveld Extension 73

# **Technical Analysis**

South African Futures Exchange - Sunflower