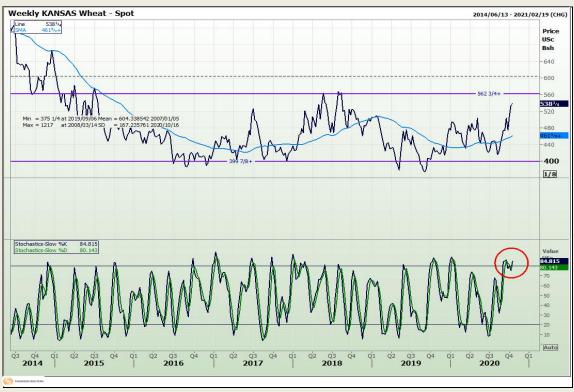

# **Technical Analysis**

Chicago Board of Trade and Kansas Board of Trade - Wheat

Market Report: 15 October 2020

3rd Floor, AFGRI Building 12 Byls Bridge Boulevard Highveld Extension 73