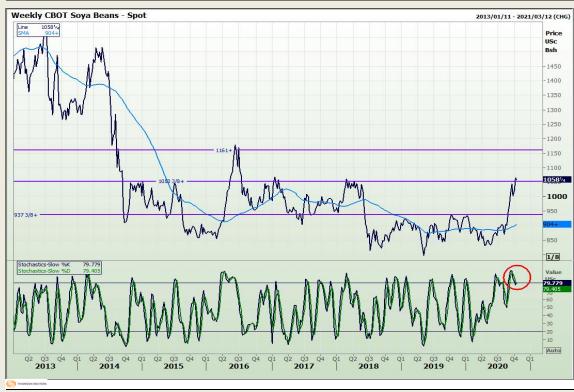

# **Technical Analysis**

**Chicago Board of Trade - Soybeans** 

Market Report: 15 October 2020

3rd Floor, AFGRI Building 12 Byls Bridge Boulevard Highveld Extension 73