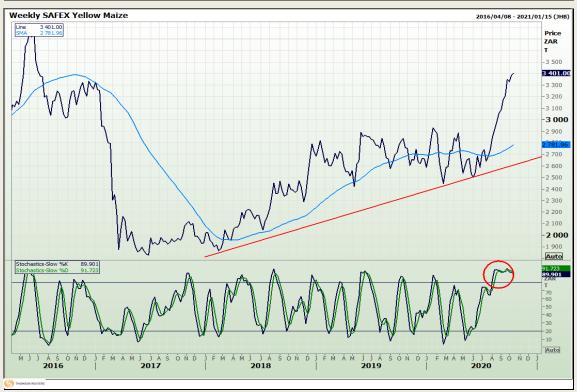

# **Technical Analysis**

South African Futures Exchange - Maize

Market Report: 15 October 2020

3rd Floor, AFGRI Building 12 Byls Bridge Boulevard Highveld Extension 73

## **Technical Analysis**

South African Futures Exchange - Maize

Market Report: 15 October 2020

3rd Floor, AFGRI Building 12 Byls Bridge Boulevard Highveld Extension 73