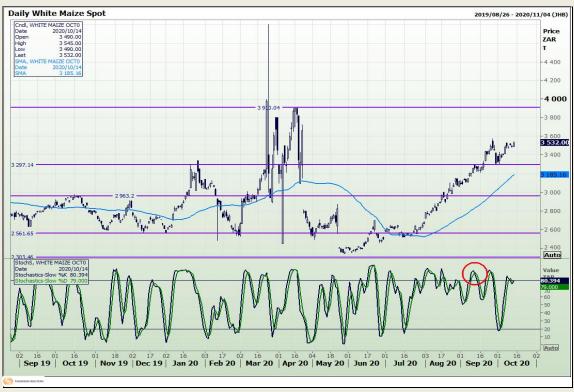

# **Technical Analysis**

South African Futures Exchange - Maize

Market Report: 15 October 2020

3rd Floor, AFGRI Building 12 Byls Bridge Boulevard Highveld Extension 73

## **Technical Analysis**

South African Futures Exchange - Maize

Market Report: 15 October 2020

3rd Floor, AFGRI Building 12 Byls Bridge Boulevard Highveld Extension 73