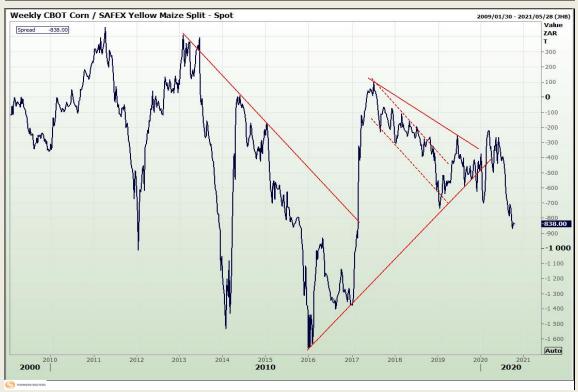

# **Technical Analysis**

South African Futures Exchange - Maize

Market Report: 15 October 2020

3rd Floor, AFGRI Building 12 Byls Bridge Boulevard Highveld Extension 73