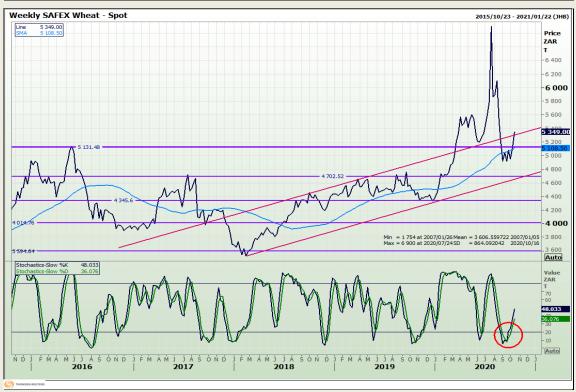

# **Technical Analysis**

South African Futures Exchange - Wheat

Market Report: 15 October 2020

3rd Floor, AFGRI Building 12 Byls Bridge Boulevard Highveld Extension 73