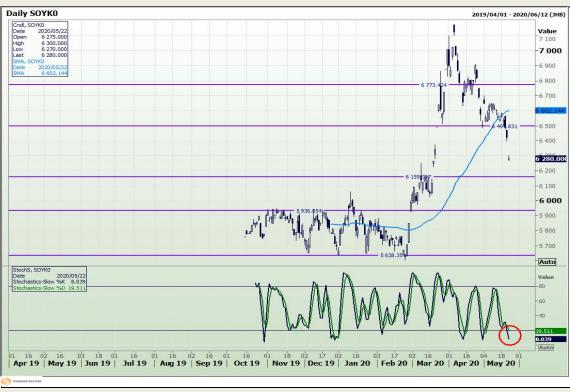

# **Technical Analysis**

**Chicago Board of Trade - Soybeans** 

Market Report: 15 October 2020

3rd Floor, AFGRI Building 12 Byls Bridge Boulevard Highveld Extension 73