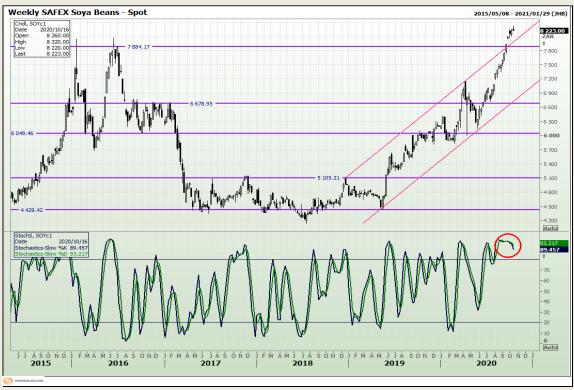

# **Technical Analysis**

**South African Futures Exchange - Soybeans** 

Market Report: 15 October 2020

3rd Floor, AFGRI Building 12 Byls Bridge Boulevard Highveld Extension 73