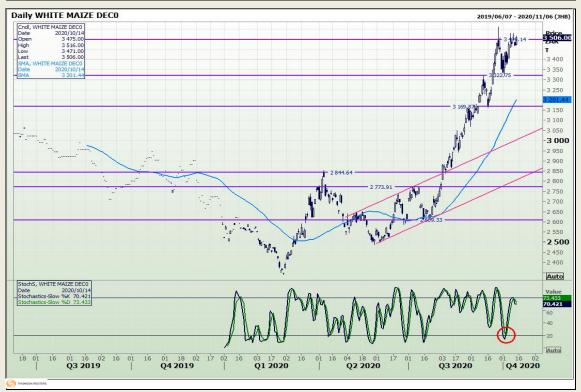

# **Technical Analysis**

South African Futures Exchange - Maize

Market Report: 15 October 2020

3rd Floor, AFGRI Building 12 Byls Bridge Boulevard Highveld Extension 73

## **Technical Analysis**

South African Futures Exchange - Maize

Market Report: 15 October 2020

3rd Floor, AFGRI Building 12 Byls Bridge Boulevard Highveld Extension 73