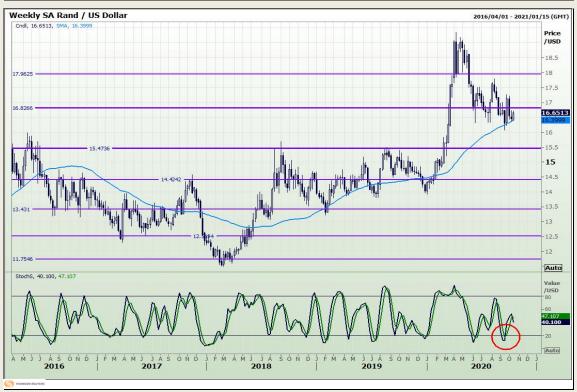

# **Technical Analysis**

Market Report: 16 October 2020

3rd Floor, AFGRI Building 12 Byls Bridge Boulevard Highveld Extension 73