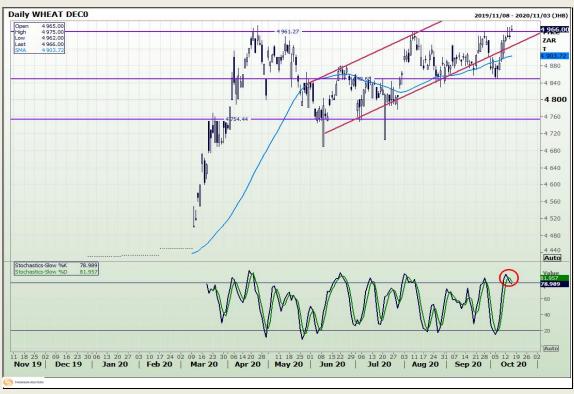

# **Technical Analysis**

South African Futures Exchange - Wheat

Market Report: 16 October 2020

3rd Floor, AFGRI Building 12 Byls Bridge Boulevard Highveld Extension 73