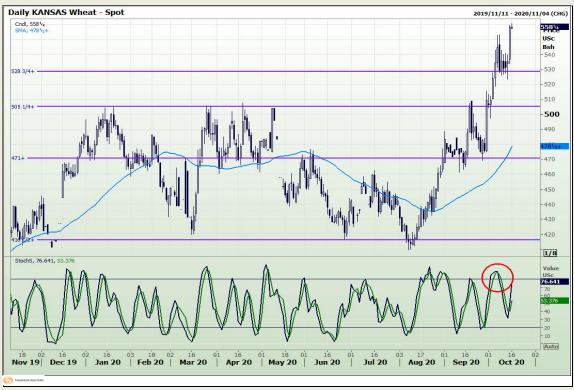

# **Technical Analysis**

Chicago Board of Trade and Kansas Board of Trade - Wheat

Market Report: 16 October 2020

3rd Floor, AFGRI Building 12 Byls Bridge Boulevard Highveld Extension 73