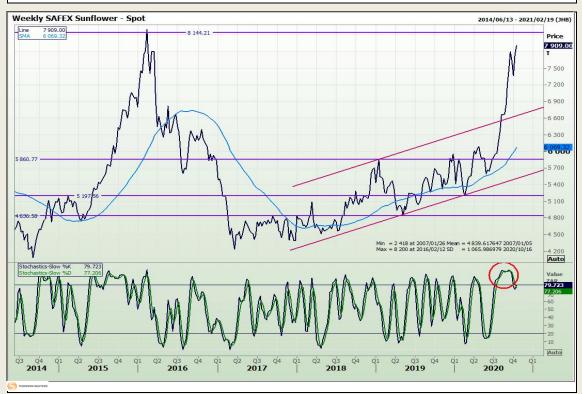

# **Technical Analysis**

Market Report: 16 October 2020

3rd Floor, AFGRI Building 12 Byls Bridge Boulevard Highveld Extension 73