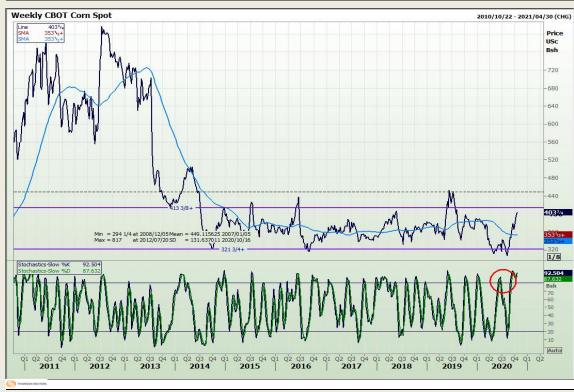

# **Technical Analysis**

Chicago Board of Trade - Corn

Market Report: 16 October 2020

3rd Floor, AFGRI Building 12 Byls Bridge Boulevard Highveld Extension 73