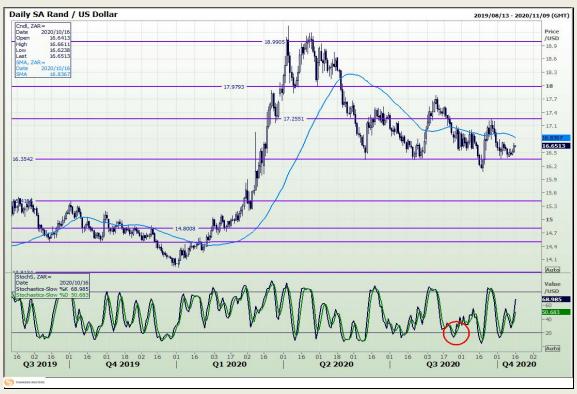

# **Technical Analysis**

Market Report: 16 October 2020

3rd Floor, AFGRI Building 12 Byls Bridge Boulevard Highveld Extension 73