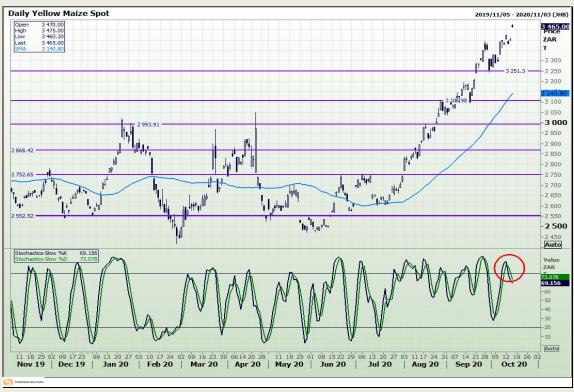

# **Technical Analysis**

South African Futures Exchange - Maize

Market Report: 16 October 2020

3rd Floor, AFGRI Building 12 Byls Bridge Boulevard Highveld Extension 73