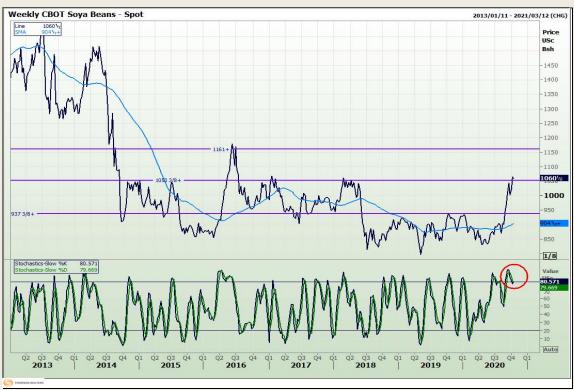

# **Technical Analysis**

**Chicago Board of Trade - Soybeans** 

Market Report: 16 October 2020

3rd Floor, AFGRI Building 12 Byls Bridge Boulevard Highveld Extension 73