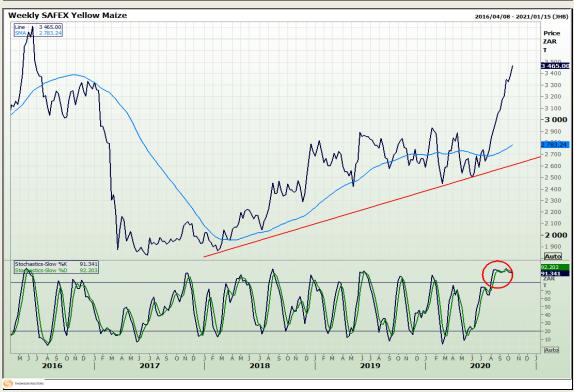

# **Technical Analysis**

South African Futures Exchange - Maize

Market Report: 16 October 2020

3rd Floor, AFGRI Building 12 Byls Bridge Boulevard Highveld Extension 73