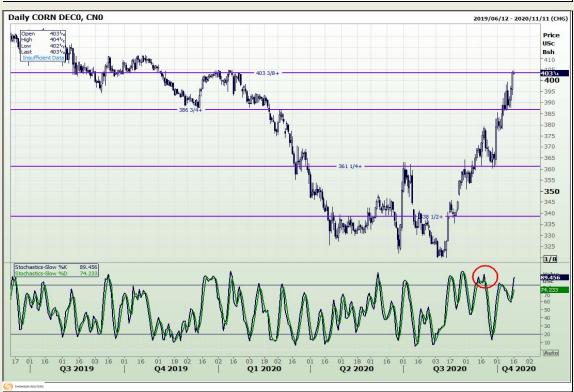

# **Technical Analysis**

Chicago Board of Trade - Corn

Market Report: 16 October 2020

3rd Floor, AFGRI Building 12 Byls Bridge Boulevard Highveld Extension 73