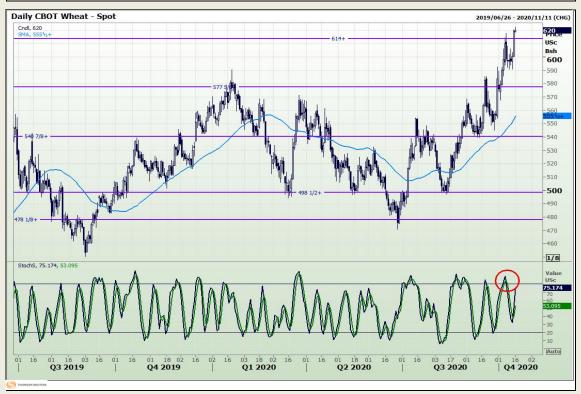

# **Technical Analysis**

Chicago Board of Trade and Kansas Board of Trade - Wheat

Market Report: 16 October 2020

3rd Floor, AFGRI Building 12 Byls Bridge Boulevard Highveld Extension 73