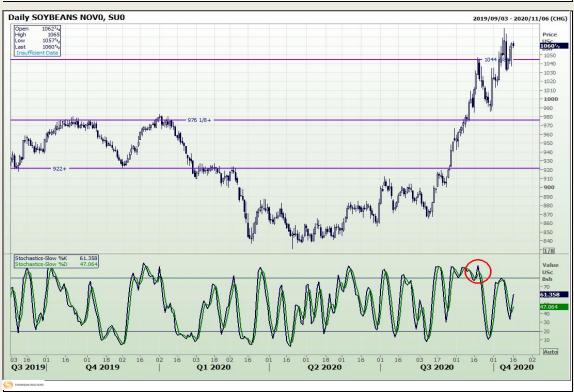

# **Technical Analysis**

**Chicago Board of Trade - Soybeans** 

Market Report: 16 October 2020

3rd Floor, AFGRI Building 12 Byls Bridge Boulevard Highveld Extension 73