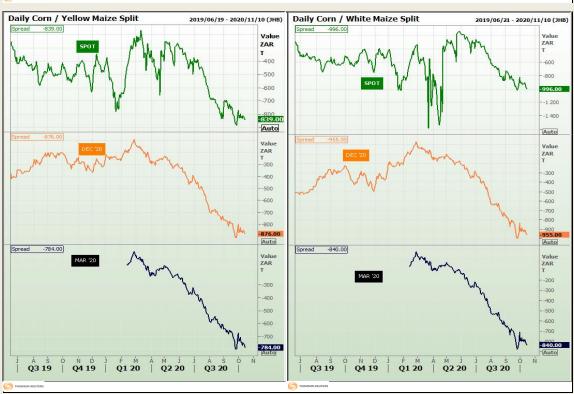

# **Technical Analysis**

South African Futures Exchange - Maize

Market Report: 16 October 2020

3rd Floor, AFGRI Building 12 Byls Bridge Boulevard Highveld Extension 73