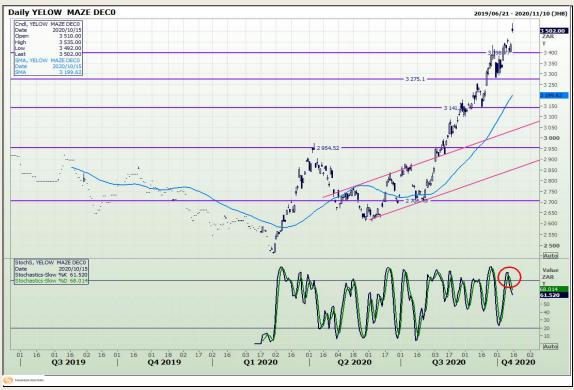

# **Technical Analysis**

South African Futures Exchange - Maize

Market Report: 16 October 2020

3rd Floor, AFGRI Building 12 Byls Bridge Boulevard Highveld Extension 73