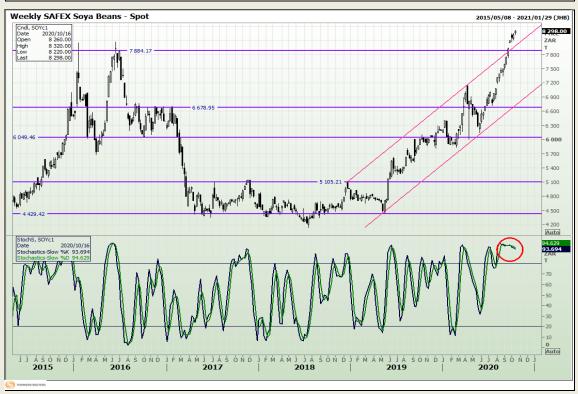

# **Technical Analysis**

**South African Futures Exchange - Soybeans** 

Market Report: 16 October 2020

3rd Floor, AFGRI Building 12 Byls Bridge Boulevard Highveld Extension 73