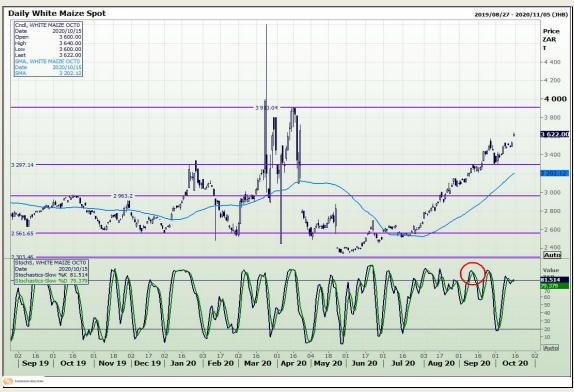

# **Technical Analysis**

South African Futures Exchange - Maize

Market Report: 16 October 2020

3rd Floor, AFGRI Building 12 Byls Bridge Boulevard Highveld Extension 73