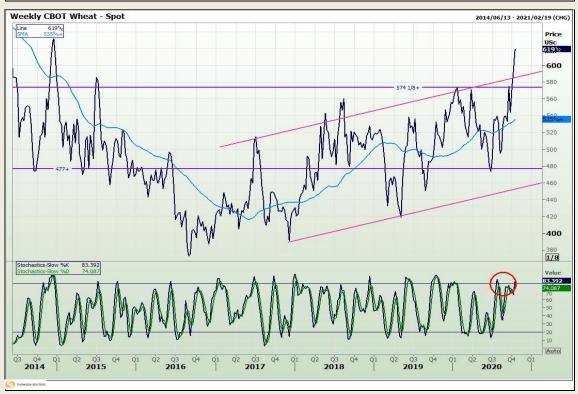

# **Technical Analysis**

Chicago Board of Trade and Kansas Board of Trade - Wheat

Market Report: 16 October 2020

3rd Floor, AFGRI Building 12 Byls Bridge Boulevard Highveld Extension 73