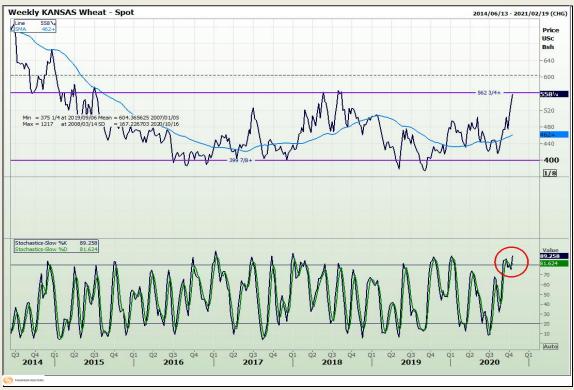

# **Technical Analysis**

Chicago Board of Trade and Kansas Board of Trade - Wheat

Market Report: 16 October 2020

3rd Floor, AFGRI Building 12 Byls Bridge Boulevard Highveld Extension 73