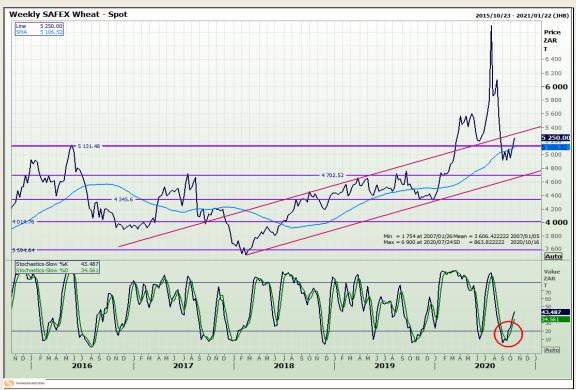

# **Technical Analysis**

South African Futures Exchange - Wheat

Market Report: 16 October 2020

3rd Floor, AFGRI Building 12 Byls Bridge Boulevard Highveld Extension 73