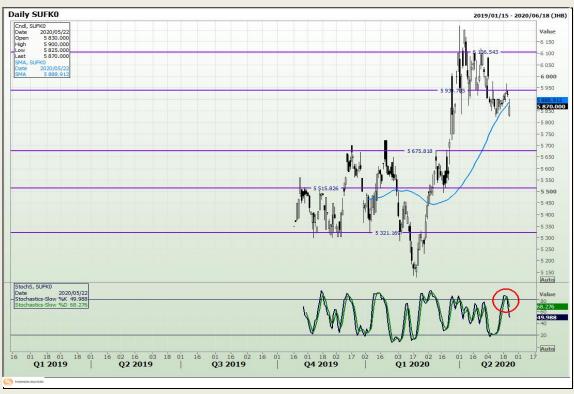

# **Technical Analysis**

Market Report: 16 October 2020

3rd Floor, AFGRI Building 12 Byls Bridge Boulevard Highveld Extension 73