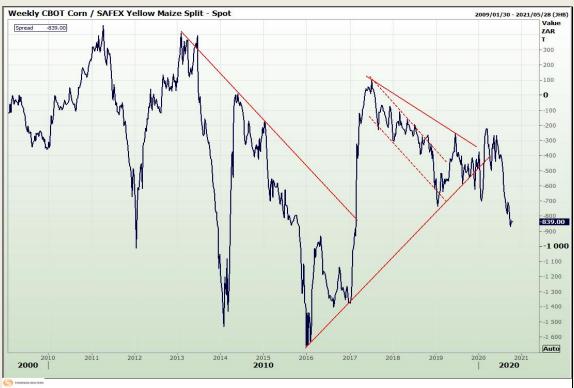

# **Technical Analysis**

Chicago Board of Trade - Corn

Market Report: 16 October 2020

3rd Floor, AFGRI Building 12 Byls Bridge Boulevard Highveld Extension 73