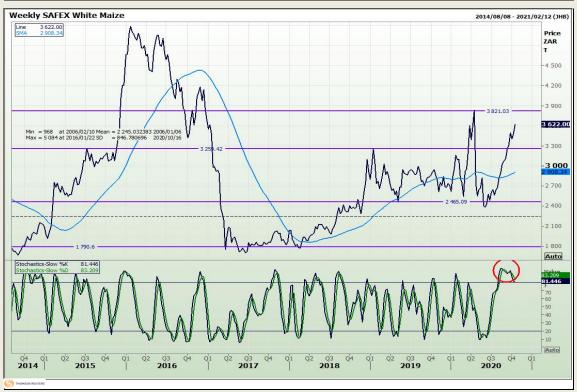

# **Technical Analysis**

South African Futures Exchange - Maize

Market Report: 16 October 2020

3rd Floor, AFGRI Building 12 Byls Bridge Boulevard Highveld Extension 73