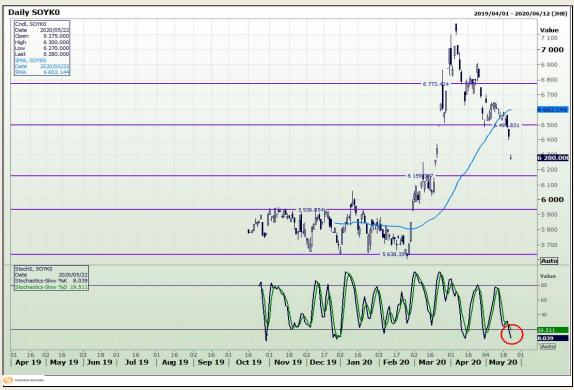

# **Technical Analysis**

**Chicago Board of Trade - Soybeans** 

Market Report: 16 October 2020

3rd Floor, AFGRI Building 12 Byls Bridge Boulevard Highveld Extension 73