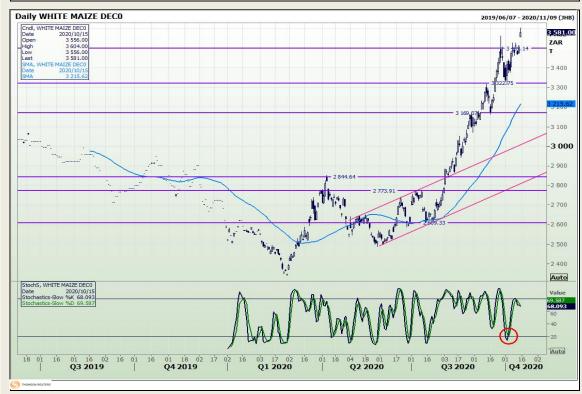

# **Technical Analysis**

South African Futures Exchange - Maize

Market Report: 16 October 2020

3rd Floor, AFGRI Building 12 Byls Bridge Boulevard Highveld Extension 73