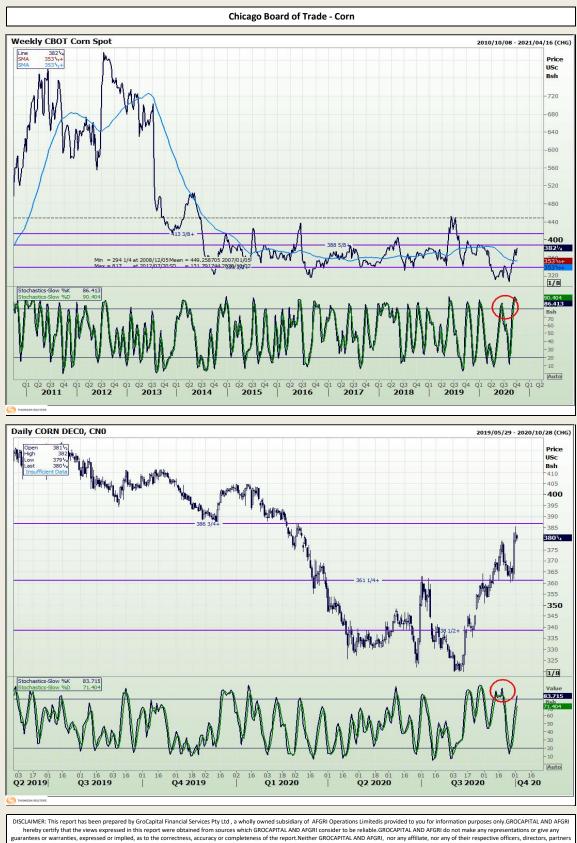

Floor, AFGRI Building 12 Byls Bridge Boulevard Highveld Extension 73

# **Technical Analysis**



or employees, shall assume any liability for any losses arising from errors or omissions in the opinions, forecasts or information, irrespective of whether there has been any negligence by GroCapital and AFGRI, their affiliate, or their respective officers, directors, patters or employees, regardless of whether such damages were foreseen or unforeseen. The information contained in this report is confidential and may be subject to legal privilege. This report is not intended to not should it be taken to create any legal relations or contractual relations.



Market Report : 02 October 2020

#### 3rd Floor, AFGRI Building 12 Byls Bridge Boulevard Highveld Extension 73

# **Technical Analysis**



or employees, shall assume any liability for any losses arising from errors or omissions in the opinions, forecasts or information, irrespective of whether there has been any negligence by GroCapital and AFGRI, their affiliate, or their respective officers, directors, partners or employees, regardless of whether such damages were foreseen or unforeseen. The information contained in this report is confidential and may be subject to legal privilege. This report is not intended to not should it be taken to create any legal relations or contractual relations.

### **GroCapital Broking Services**

Market Report : 02 October 2020

3rd Floor, AFGRI Building 12 Byls Bridge Boulevard Highveld Extension 73

### **Technical Analysis**



affiliate, or their respective officers, directors, partners