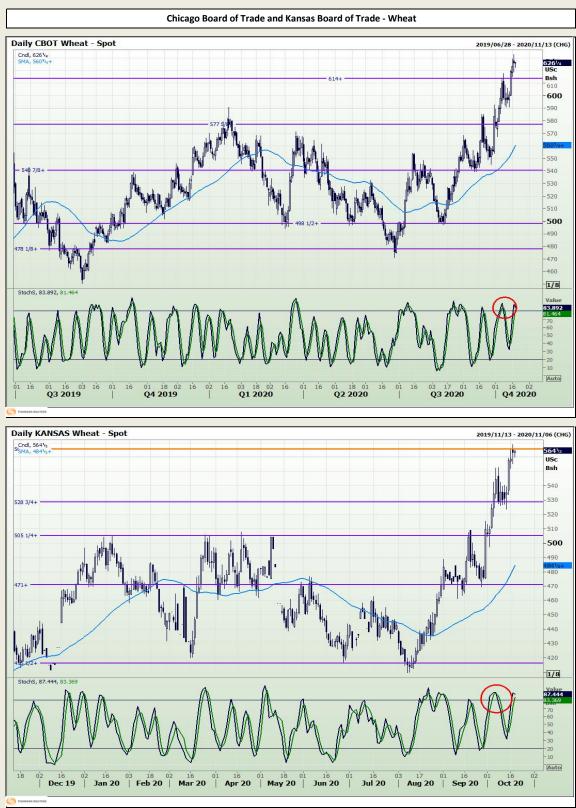

Market Report : 20 October 2020

3rd Floor, AFGRI Building 12 Byls Bridge Boulevard Highveld Extension 73

# **Technical Analysis**

Jannie van Der Watt - 011 063 2729 Susan Mittermeier - 011 063 2720 Willem Peyper - 011 063 2724 Johan Du Toit - 011 063 2723

or employees, shall assume any liability for any losses arising from errors or omissions in the opinions, forecasts or information, irrespective of whether there has been any negligence by GroCapital and AFGRI, their affiliate, or their respective officers, directors, patters or employees, regardless of whether such damages were foreseen or unforeseen. The information contained in this report is confidential and may be subject to legal privilege. This report is not intended to not should it be taken to create any legal relations or contractual relations.