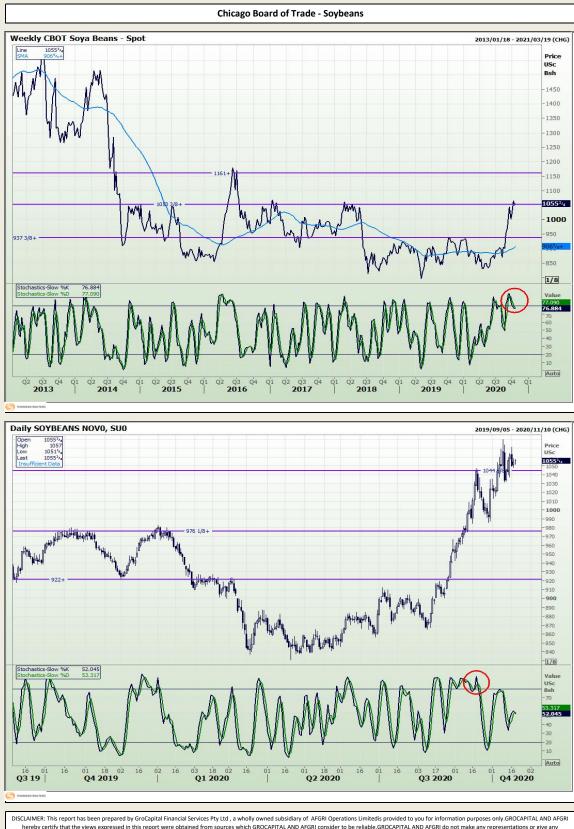

### **GroCapital Broking Services**

Market Report : 20 October 2020

3rd Floor, AFGRI Building 12 Byls Bridge Boulevard Highveld Extension 73

# **Technical Analysis**

Market Report : 20 October 2020

3rd Floor, AFGRI Building 12 Byls Bridge Boulevard Highveld Extension 73