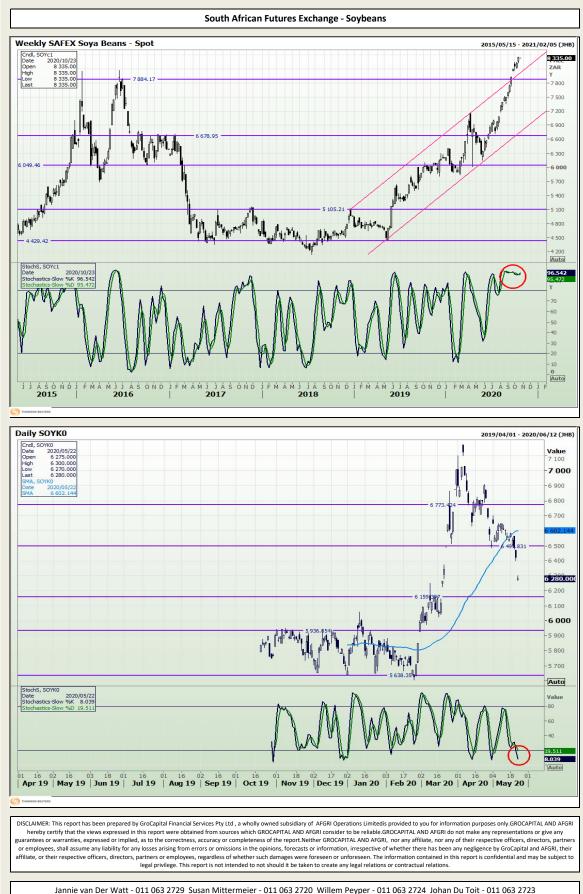

### **GroCapital Broking Services**

Market Report : 20 October 2020

3rd Floor, AFGRI Building 12 Byls Bridge Boulevard Highveld Extension 73

### **Technical Analysis**