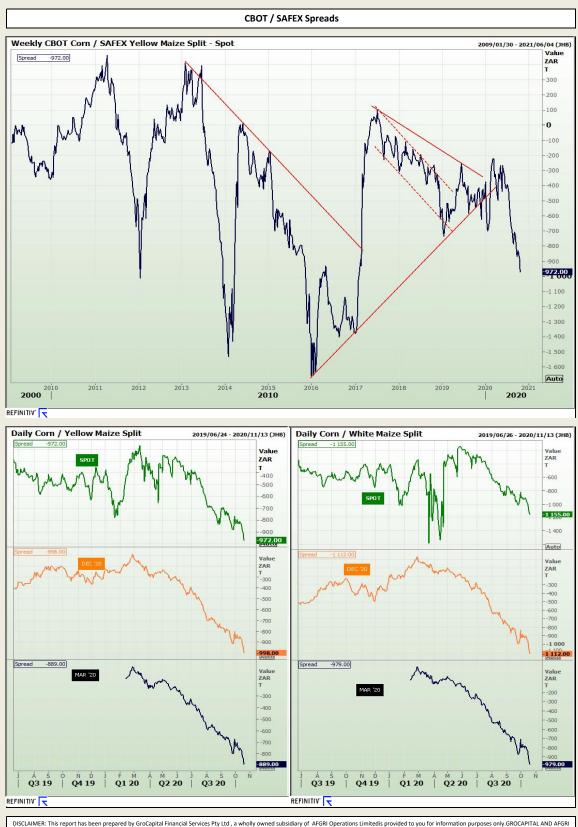

#### **GroCapital Broking Services**

Market Report : 21 October 2020

3rd Floor, AFGRI Building 12 Byls Bridge Boulevard Highveld Extension 73

## **Technical Analysis**



Jannie van Der Watt - 011 063 2729 Susan Mittermeier - 011 063 2720 Willem Peyper - 011 063 2724 Johan Du Toit - 011 063 2723



Market Report : 21 October 2020

3rd Floor, AFGRI Building 12 Byls Bridge Boulevard Highveld Extension 73

## **Technical Analysis**



DISCLAIMER: This report has been prepared by GroCapital Financial Services Pty Ltd, a wholly owned subsidiary of AFGRI Operations Limitedis provided to you for information purposes only.GROCAPITAL AND AFGRI hereby certify that the views expressed in this report were obtained from sources which GROCAPITAL AND AFGRI consider to be reliable.GROCAPITAL AND AFGRI do not make any representations or give any guarantees or warranties, expressed or implied, as to the correctness, accuracy or completeness of the report.NetHere GROCAPITAL AND AFGRI, nor any affiliate, nor any of their respective officers, directors, partners or employees, shall assume any liability for any losses arising from errors or omissions in the opinions, forecasts or information, irrespective of whether there has been any n