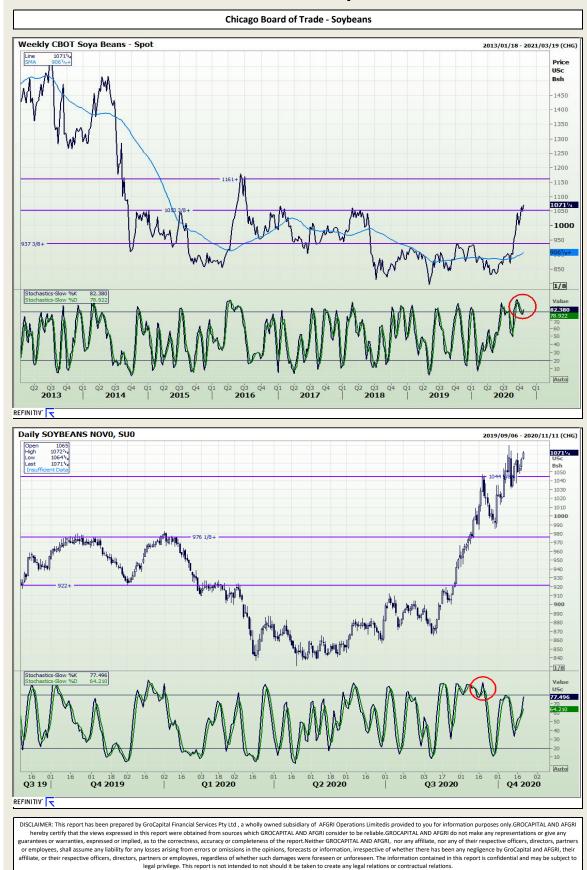

# **Technical Analysis**

Market Report : 21 October 2020

3rd Floor, AFGRI Building 12 Byls Bridge Boulevard Highveld Extension 73