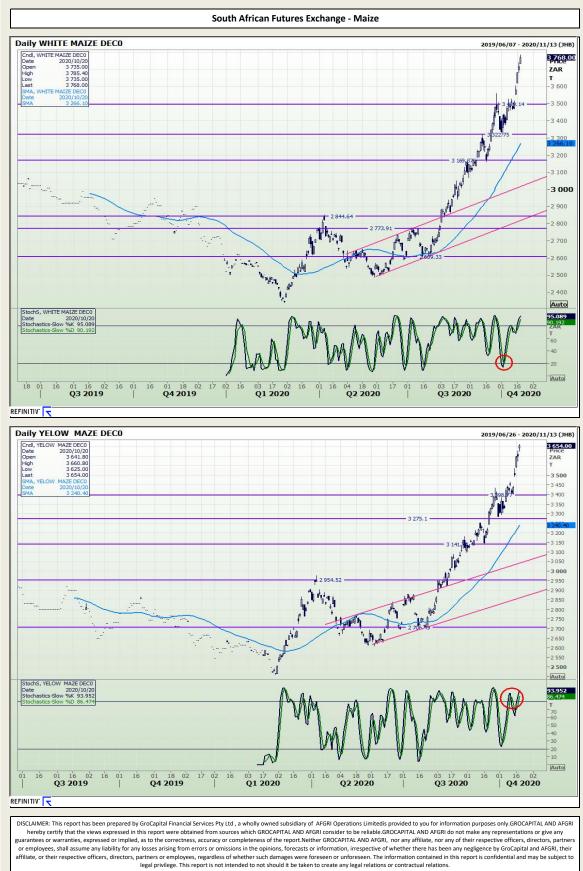

# **Technical Analysis**

Market Report : 21 October 2020

3rd Floor, AFGRI Building 12 Byls Bridge Boulevard Highveld Extension 73