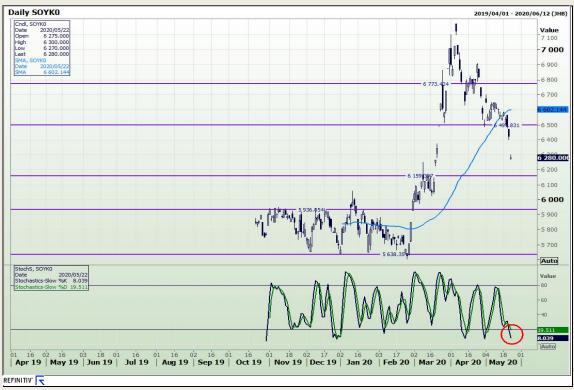

# **Technical Analysis**

Chicago Board of Trade - Soybeans

Market Report: 22 October 2020

3rd Floor, AFGRI Building 12 Byls Bridge Boulevard Highveld Extension 73