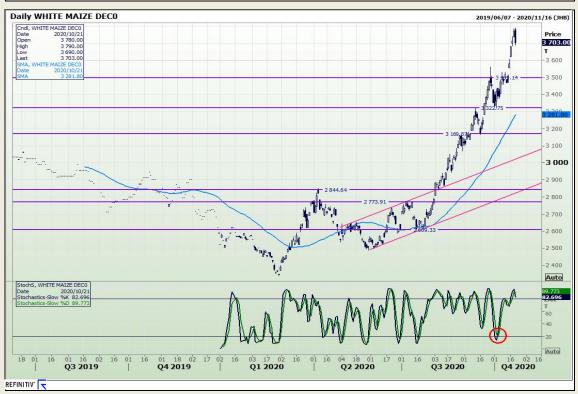

# **Technical Analysis**

South African Futures Exchange - Maize

Market Report: 22 October 2020

3rd Floor, AFGRI Building 12 Byls Bridge Boulevard Highveld Extension 73