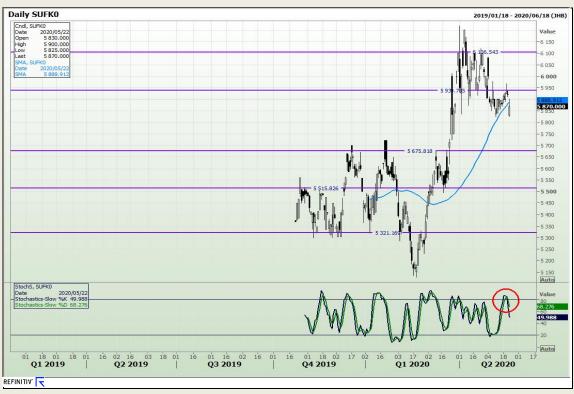

Byls Bridge Boulevard Highveld Extension 73

# **Technical Analysis**

South African Futures Exchange - Wheat





Market Report: 22 October 2020

3rd Floor, AFGRI Building 12 Byls Bridge Boulevard Highveld Extension 73

# **Technical Analysis**

Chicago Board of Trade and Kansas Board of Trade - Wheat





Market Report: 22 October 2020

3rd Floor, AFGRI Building 12 Byls Bridge Boulevard Highveld Extension 73

# **Technical Analysis**

Chicago Board of Trade - Soybeans





Market Report: 22 October 2020

3rd Floor, AFGRI Building 12 Byls Bridge Boulevard Highveld Extension 73

# **Technical Analysis**

**South African Futures Exchange - Soybeans** 





Market Report: 22 October 2020

3rd Floor, AFGRI Building 12 Byls Bridge Boulevard Highveld Extension 73

# **Technical Analysis**