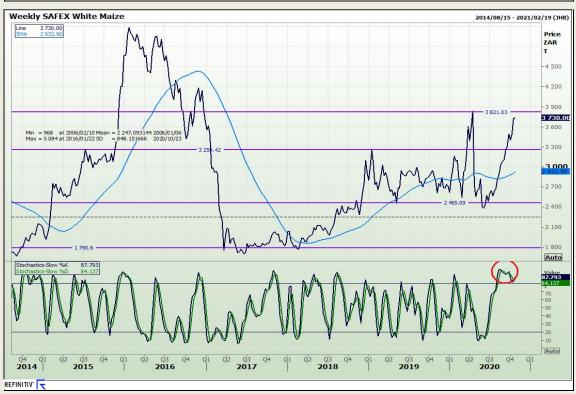

# **Technical Analysis**

South African Futures Exchange - Maize

Market Report: 22 October 2020

3rd Floor, AFGRI Building 12 Byls Bridge Boulevard Highveld Extension 73