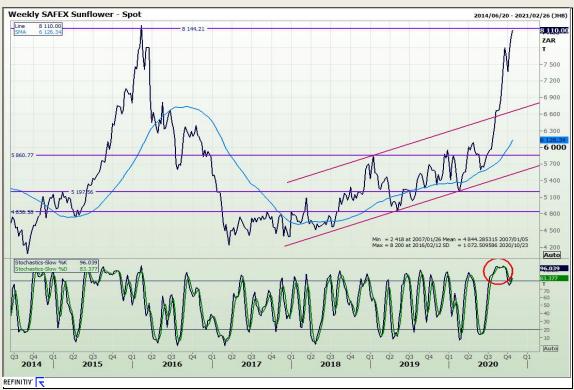

2 Byls Bridge Boulevard Highveld Extension 73

# **Technical Analysis**

South African Futures Exchange - Wheat





Market Report: 22 October 2020

3rd Floor, AFGRI Building 12 Byls Bridge Boulevard Highveld Extension 73

# **Technical Analysis**

Chicago Board of Trade and Kansas Board of Trade - Wheat





Market Report: 22 October 2020

3rd Floor, AFGRI Building 12 Byls Bridge Boulevard Highveld Extension 73

# **Technical Analysis**

Chicago Board of Trade - Soybeans





Market Report: 22 October 2020

3rd Floor, AFGRI Building 12 Byls Bridge Boulevard Highveld Extension 73

# **Technical Analysis**

**South African Futures Exchange - Soybeans** 





Market Report: 22 October 2020

3rd Floor, AFGRI Building 12 Byls Bridge Boulevard Highveld Extension 73

# **Technical Analysis**