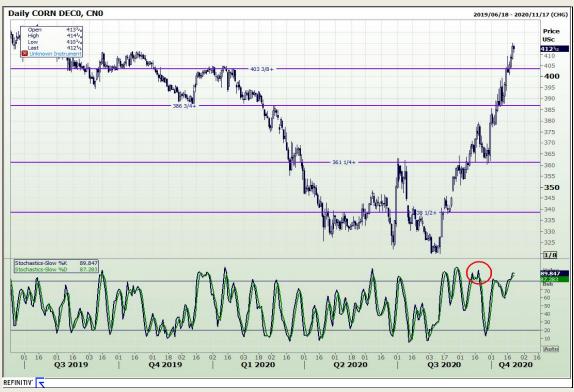

# **Technical Analysis**

South African Futures Exchange - Maize

Market Report: 22 October 2020

3rd Floor, AFGRI Building 12 Byls Bridge Boulevard Highveld Extension 73