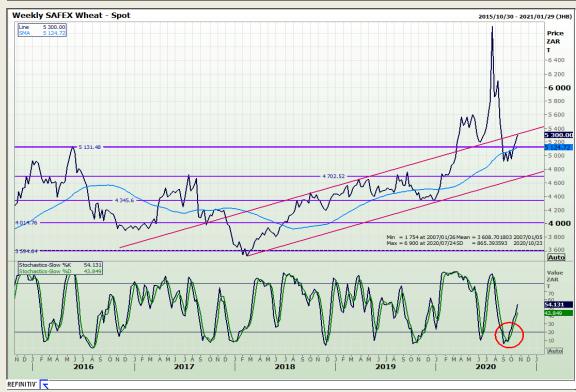

# **Technical Analysis**

South African Futures Exchange - Wheat

Market Report: 22 October 2020

3rd Floor, AFGRI Building 12 Byls Bridge Boulevard Highveld Extension 73