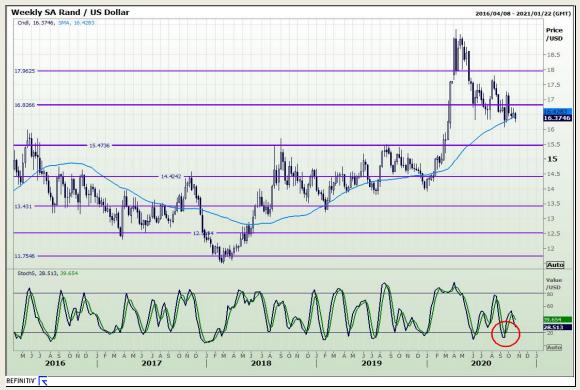

# **Technical Analysis**

Market Report : 22 October 2020

3rd Floor, AFGRI Building 12 Byls Bridge Boulevard Highveld Extension 73