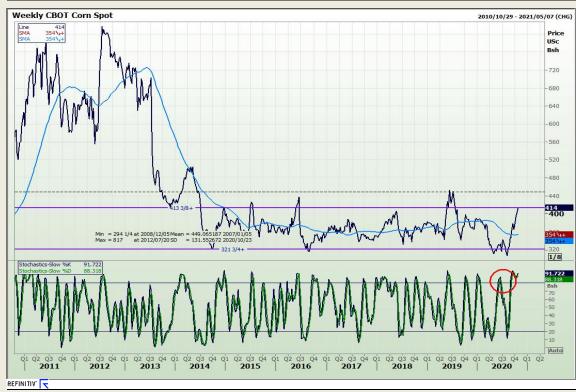

# **Technical Analysis**

South African Futures Exchange - Maize

Market Report: 22 October 2020

3rd Floor, AFGRI Building 12 Byls Bridge Boulevard Highveld Extension 73