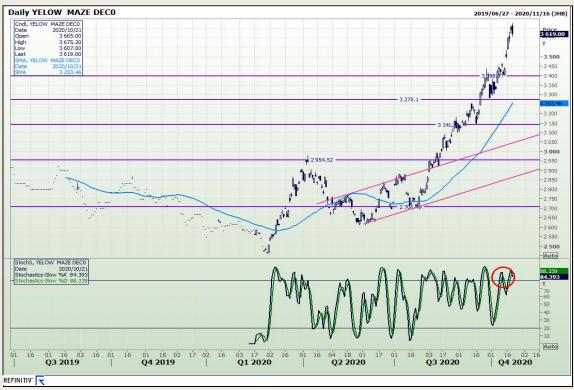

# **Technical Analysis**

South African Futures Exchange - Maize

Market Report: 22 October 2020

3rd Floor, AFGRI Building 12 Byls Bridge Boulevard Highveld Extension 73