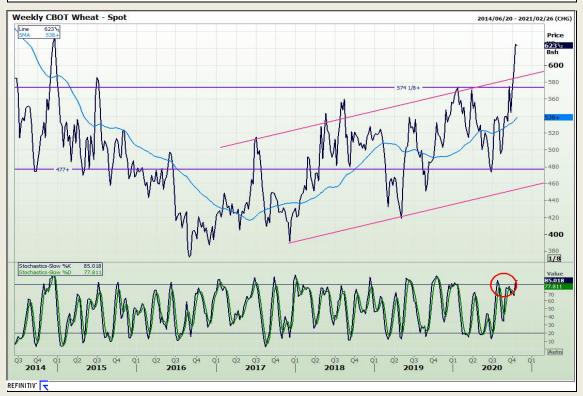

# **Technical Analysis**

Chicago Board of Trade and Kansas Board of Trade - Wheat

Market Report: 22 October 2020

3rd Floor, AFGRI Building 12 Byls Bridge Boulevard Highveld Extension 73