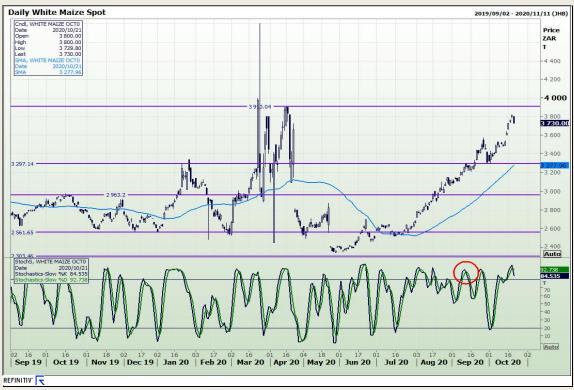

# **Technical Analysis**

South African Futures Exchange - Maize

Market Report: 22 October 2020

3rd Floor, AFGRI Building 12 Byls Bridge Boulevard Highveld Extension 73