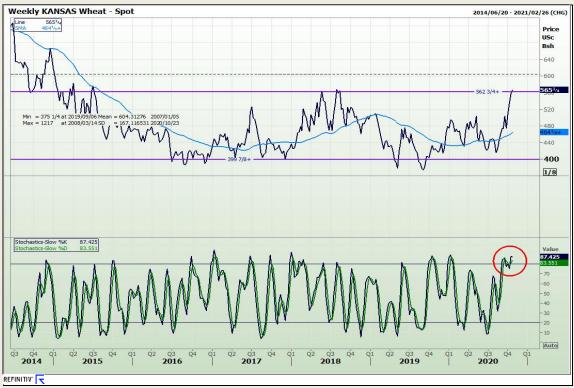

# **Technical Analysis**

Chicago Board of Trade and Kansas Board of Trade - Wheat

Market Report: 22 October 2020

3rd Floor, AFGRI Building 12 Byls Bridge Boulevard Highveld Extension 73