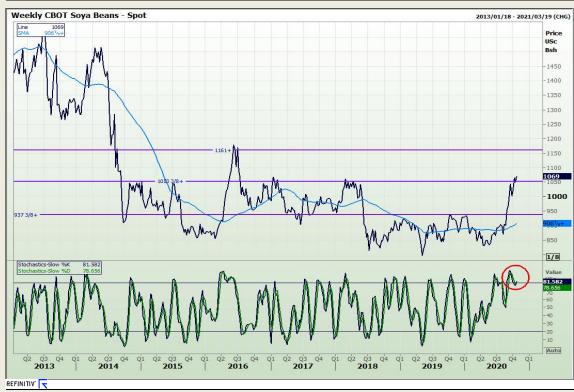

# **Technical Analysis**

Chicago Board of Trade - Soybeans

Market Report: 22 October 2020

3rd Floor, AFGRI Building 12 Byls Bridge Boulevard Highveld Extension 73