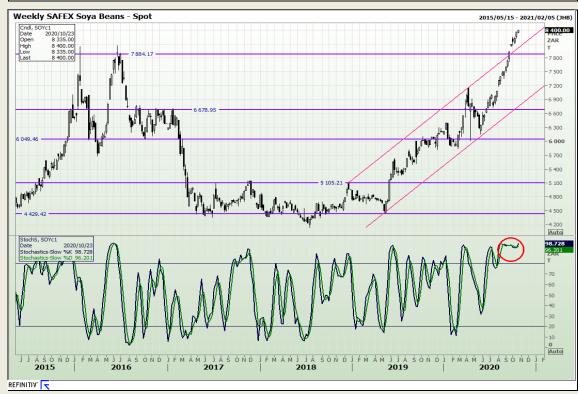

# **Technical Analysis**

**South African Futures Exchange - Soybeans** 

Market Report: 22 October 2020

3rd Floor, AFGRI Building 12 Byls Bridge Boulevard Highveld Extension 73