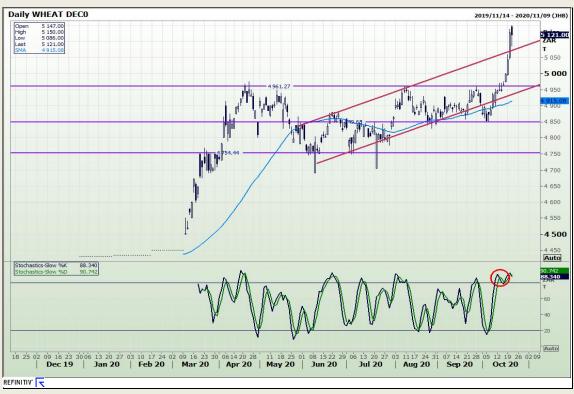

# **Technical Analysis**

South African Futures Exchange - Wheat

Market Report: 22 October 2020

3rd Floor, AFGRI Building 12 Byls Bridge Boulevard Highveld Extension 73