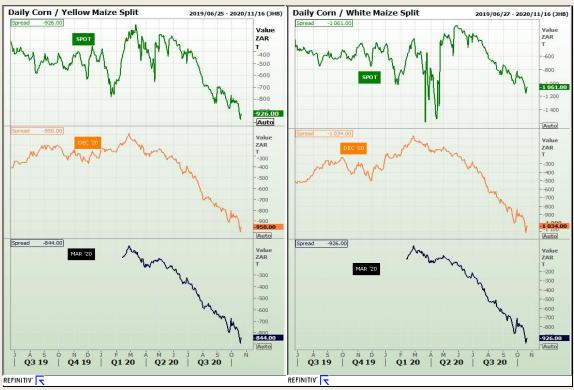

# **Technical Analysis**

South African Futures Exchange - Maize

Market Report: 22 October 2020

3rd Floor, AFGRI Building 12 Byls Bridge Boulevard Highveld Extension 73