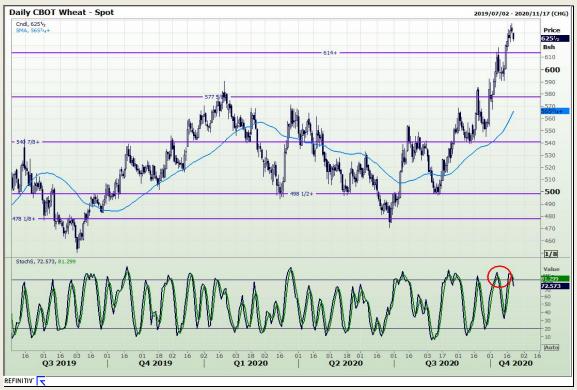

# **Technical Analysis**

Chicago Board of Trade and Kansas Board of Trade - Wheat

Market Report: 22 October 2020

3rd Floor, AFGRI Building 12 Byls Bridge Boulevard Highveld Extension 73