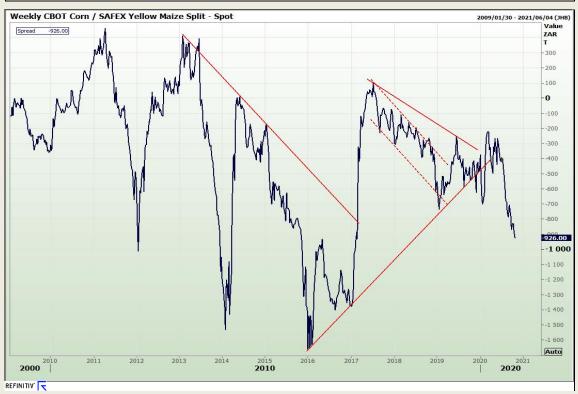

# **Technical Analysis**

South African Futures Exchange - Maize

Market Report: 22 October 2020

3rd Floor, AFGRI Building 12 Byls Bridge Boulevard Highveld Extension 73