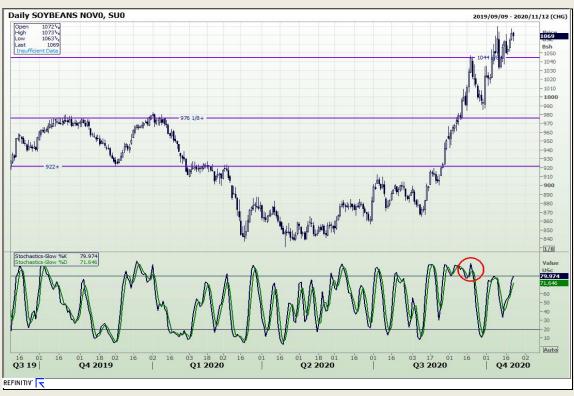

# **Technical Analysis**

Chicago Board of Trade - Soybeans

Market Report: 22 October 2020

3rd Floor, AFGRI Building 12 Byls Bridge Boulevard Highveld Extension 73