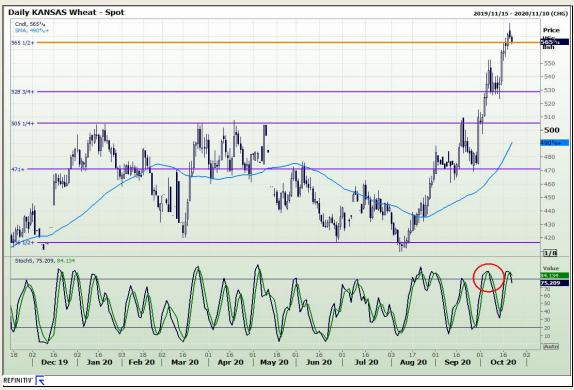

# **Technical Analysis**

Chicago Board of Trade and Kansas Board of Trade - Wheat

Market Report: 22 October 2020

3rd Floor, AFGRI Building 12 Byls Bridge Boulevard Highveld Extension 73