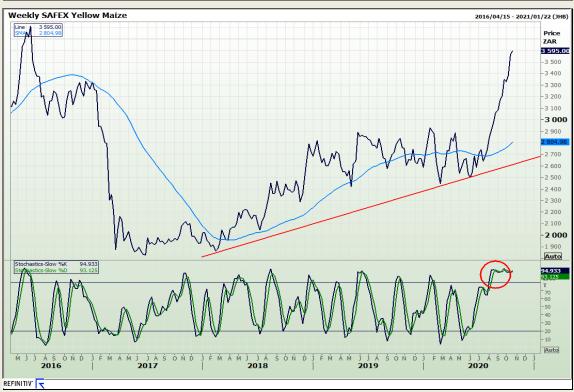

# **Technical Analysis**

South African Futures Exchange - Maize

Market Report: 22 October 2020

3rd Floor, AFGRI Building 12 Byls Bridge Boulevard Highveld Extension 73