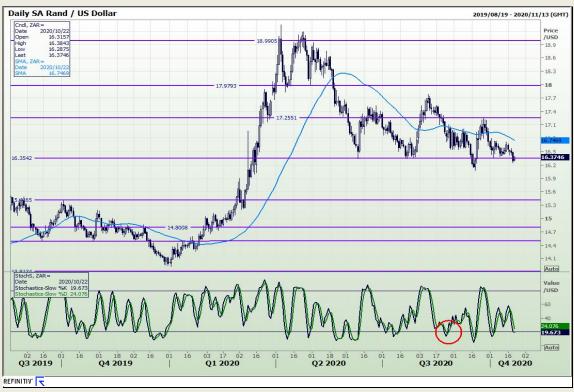

# **Technical Analysis**

Market Report : 22 October 2020

3rd Floor, AFGRI Building 12 Byls Bridge Boulevard Highveld Extension 73