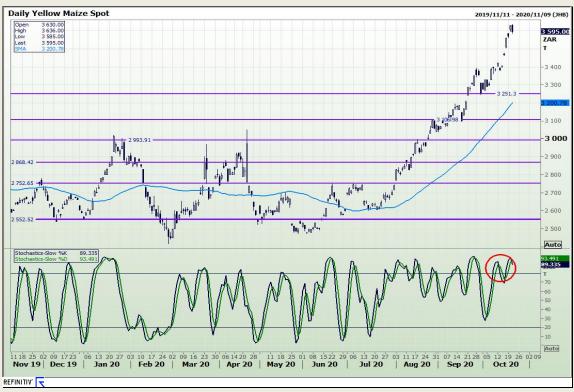

# **Technical Analysis**

South African Futures Exchange - Maize

Market Report: 22 October 2020

3rd Floor, AFGRI Building 12 Byls Bridge Boulevard Highveld Extension 73