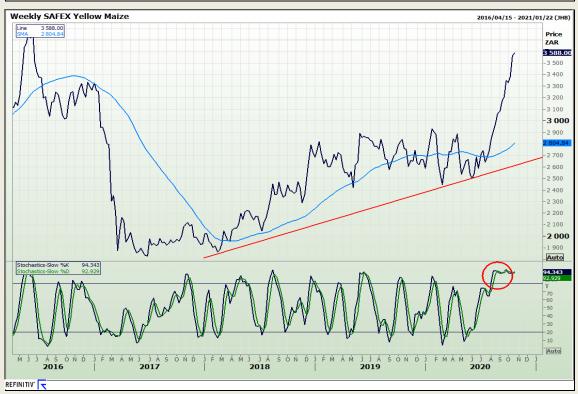

## **Technical Analysis**

South African Futures Exchange - Maize

Market Report: 23 October 2020

3rd Floor, AFGRI Building 12 Byls Bridge Boulevard Highveld Extension 73