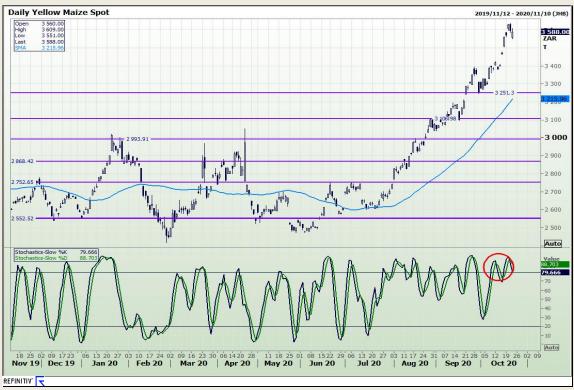

## **Technical Analysis**

South African Futures Exchange - Maize

Market Report: 23 October 2020

3rd Floor, AFGRI Building 12 Byls Bridge Boulevard Highveld Extension 73