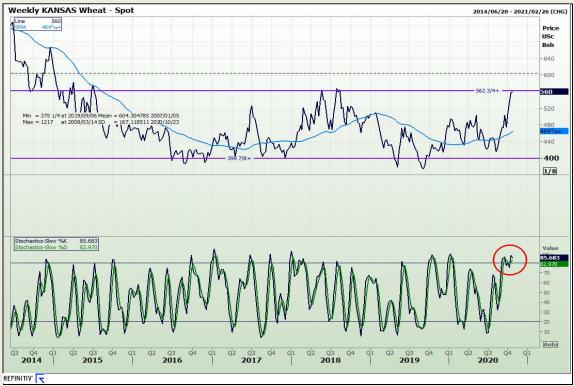

## **Technical Analysis**

Chicago Board of Trade and Kansas Board of Trade - Wheat

Market Report: 23 October 2020

3rd Floor, AFGRI Building 12 Byls Bridge Boulevard Highveld Extension 73