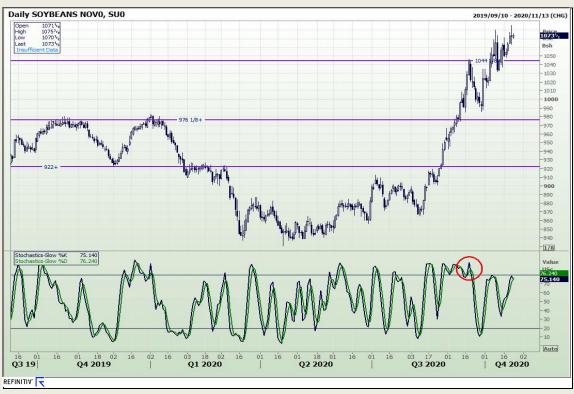

## **Technical Analysis**

**Chicago Board of Trade - Soybeans** 

Market Report: 23 October 2020

3rd Floor, AFGRI Building 12 Byls Bridge Boulevard Highveld Extension 73