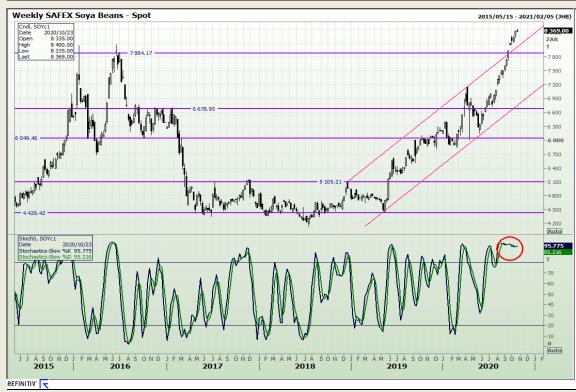

## **Technical Analysis**

**South African Futures Exchange - Soybeans** 

Market Report: 23 October 2020

3rd Floor, AFGRI Building 12 Byls Bridge Boulevard Highveld Extension 73