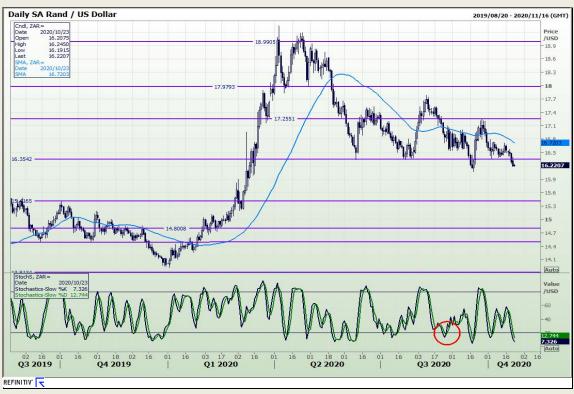

## **Technical Analysis**

Market Report: 23 October 2020

3rd Floor, AFGRI Building 12 Byls Bridge Boulevard Highveld Extension 73