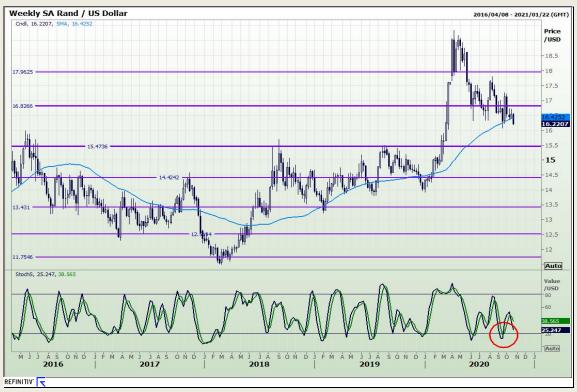

## **Technical Analysis**

Market Report: 23 October 2020

3rd Floor, AFGRI Building 12 Byls Bridge Boulevard Highveld Extension 73