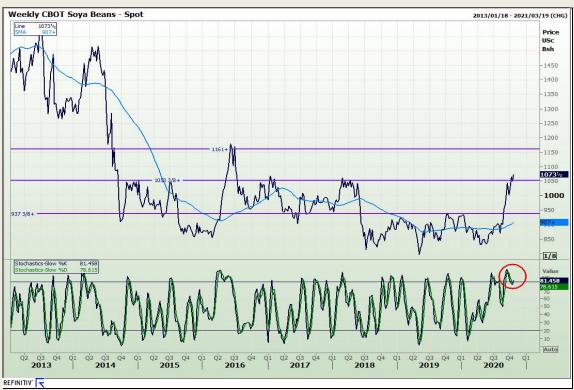

## **Technical Analysis**

**Chicago Board of Trade - Soybeans** 

Market Report: 23 October 2020

3rd Floor, AFGRI Building 12 Byls Bridge Boulevard Highveld Extension 73