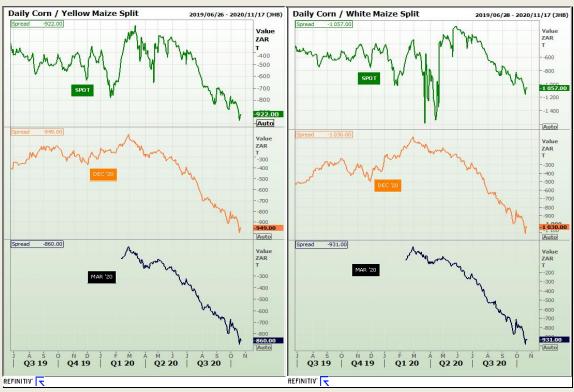

## **Technical Analysis**

South African Futures Exchange - Maize

Market Report: 23 October 2020

3rd Floor, AFGRI Building 12 Byls Bridge Boulevard Highveld Extension 73