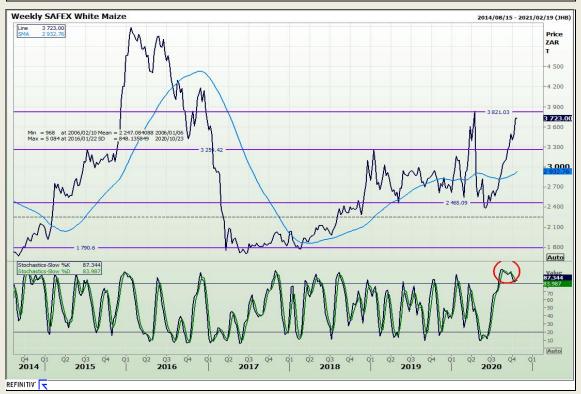

## **Technical Analysis**

South African Futures Exchange - Maize

Market Report: 23 October 2020

3rd Floor, AFGRI Building 12 Byls Bridge Boulevard Highveld Extension 73