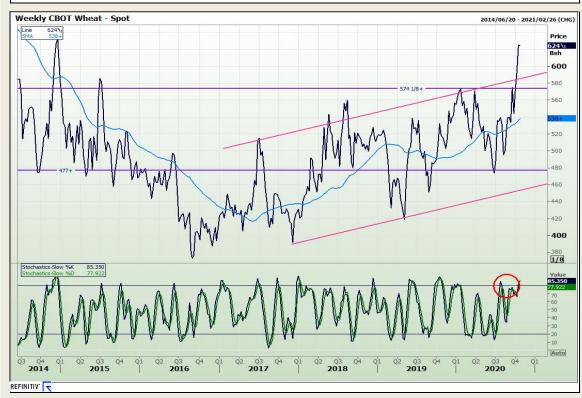

## **Technical Analysis**

Chicago Board of Trade and Kansas Board of Trade - Wheat

Market Report: 23 October 2020

3rd Floor, AFGRI Building 12 Byls Bridge Boulevard Highveld Extension 73