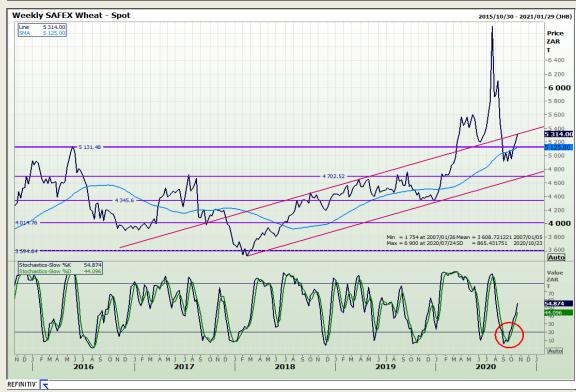

## **Technical Analysis**

South African Futures Exchange - Wheat

Market Report: 23 October 2020

3rd Floor, AFGRI Building 12 Byls Bridge Boulevard Highveld Extension 73