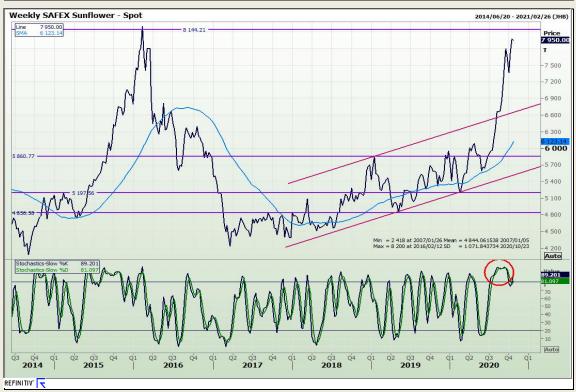

dge Boulevard Highveld Extension 73

## **Technical Analysis**

South African Futures Exchange - Wheat





Market Report: 23 October 2020

3rd Floor, AFGRI Building 12 Byls Bridge Boulevard Highveld Extension 73

## **Technical Analysis**

Chicago Board of Trade and Kansas Board of Trade - Wheat





Market Report: 23 October 2020

3rd Floor, AFGRI Building 12 Byls Bridge Boulevard Highveld Extension 73

## **Technical Analysis**

**Chicago Board of Trade - Soybeans** 





Market Report: 23 October 2020

3rd Floor, AFGRI Building 12 Byls Bridge Boulevard Highveld Extension 73

## **Technical Analysis**

**South African Futures Exchange - Soybeans** 





Market Report: 23 October 2020

3rd Floor, AFGRI Building 12 Byls Bridge Boulevard Highveld Extension 73

## **Technical Analysis**