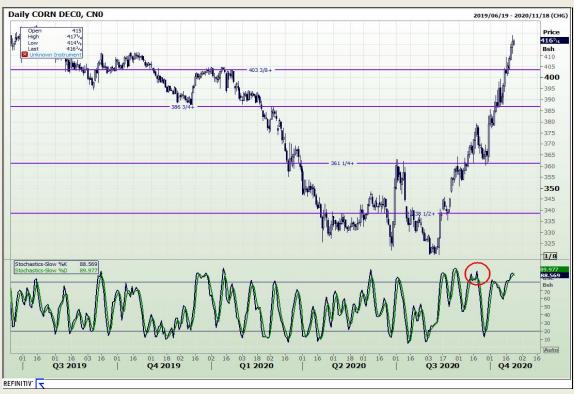

## **Technical Analysis**

Chicago Board of Trade - Corn

Market Report: 23 October 2020

3rd Floor, AFGRI Building 12 Byls Bridge Boulevard Highveld Extension 73