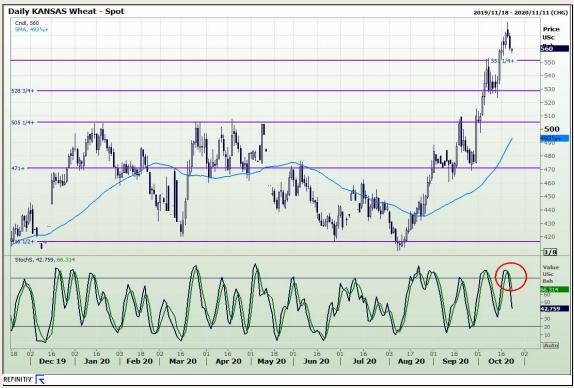

## **Technical Analysis**

Chicago Board of Trade and Kansas Board of Trade - Wheat

Market Report: 23 October 2020

3rd Floor, AFGRI Building 12 Byls Bridge Boulevard Highveld Extension 73