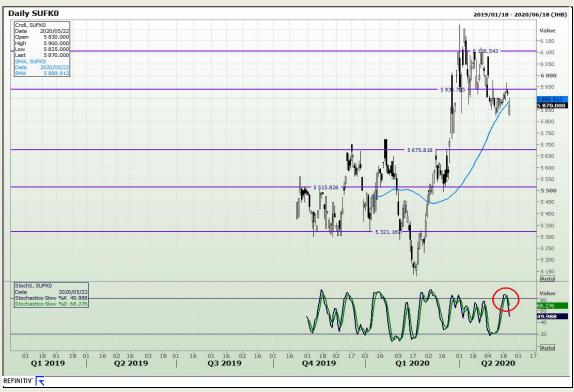

e Boulevard Highveld Extension 73

## **Technical Analysis**

South African Futures Exchange - Wheat





Market Report: 23 October 2020

3rd Floor, AFGRI Building 12 Byls Bridge Boulevard Highveld Extension 73

## **Technical Analysis**

Chicago Board of Trade and Kansas Board of Trade - Wheat





Market Report: 23 October 2020

3rd Floor, AFGRI Building 12 Byls Bridge Boulevard Highveld Extension 73

## **Technical Analysis**

**Chicago Board of Trade - Soybeans** 





Market Report: 23 October 2020

3rd Floor, AFGRI Building 12 Byls Bridge Boulevard Highveld Extension 73

## **Technical Analysis**

**South African Futures Exchange - Soybeans** 





Market Report: 23 October 2020

3rd Floor, AFGRI Building 12 Byls Bridge Boulevard Highveld Extension 73

## **Technical Analysis**