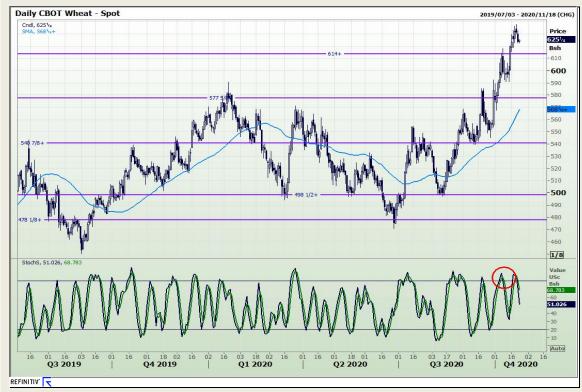

## **Technical Analysis**

Chicago Board of Trade and Kansas Board of Trade - Wheat

Market Report: 23 October 2020

3rd Floor, AFGRI Building 12 Byls Bridge Boulevard Highveld Extension 73