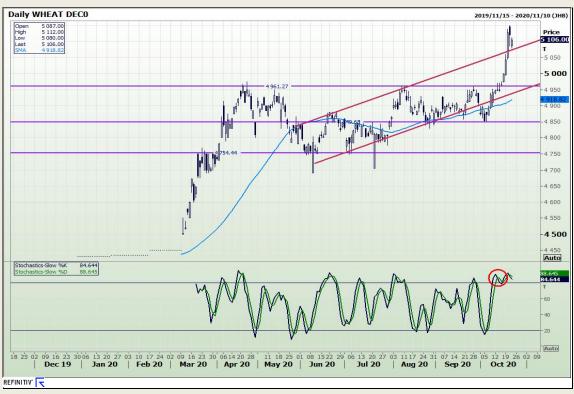

## **Technical Analysis**

South African Futures Exchange - Wheat

Market Report: 23 October 2020

3rd Floor, AFGRI Building 12 Byls Bridge Boulevard Highveld Extension 73