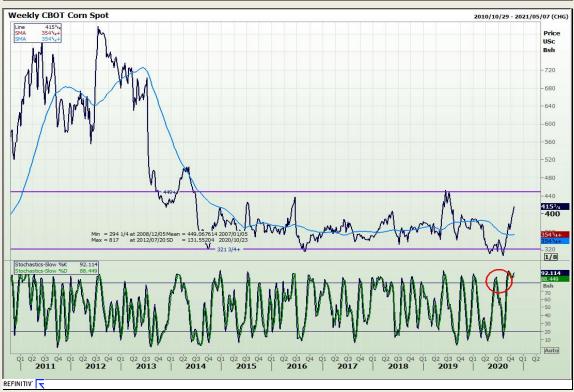

## **Technical Analysis**

Chicago Board of Trade - Corn

Market Report: 23 October 2020

3rd Floor, AFGRI Building 12 Byls Bridge Boulevard Highveld Extension 73