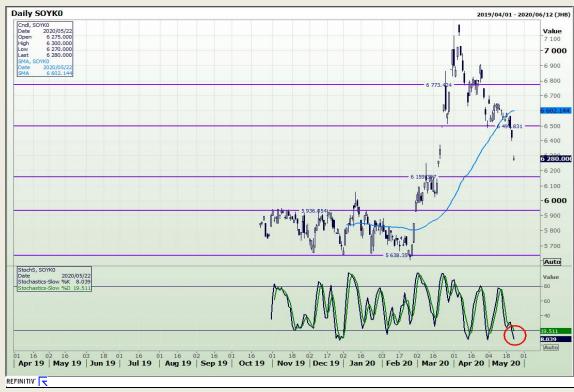

## **Technical Analysis**

**Chicago Board of Trade - Soybeans** 

Market Report: 23 October 2020

3rd Floor, AFGRI Building 12 Byls Bridge Boulevard Highveld Extension 73