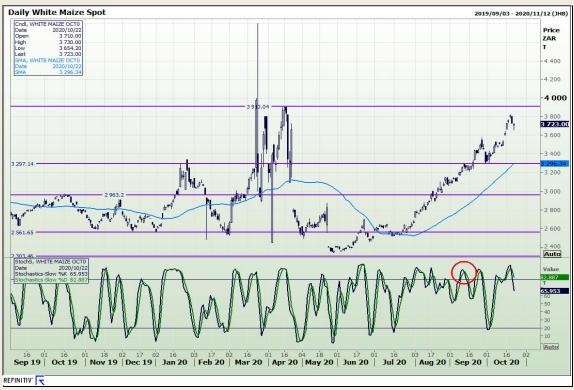

## **Technical Analysis**

South African Futures Exchange - Maize

Market Report: 23 October 2020

3rd Floor, AFGRI Building 12 Byls Bridge Boulevard Highveld Extension 73