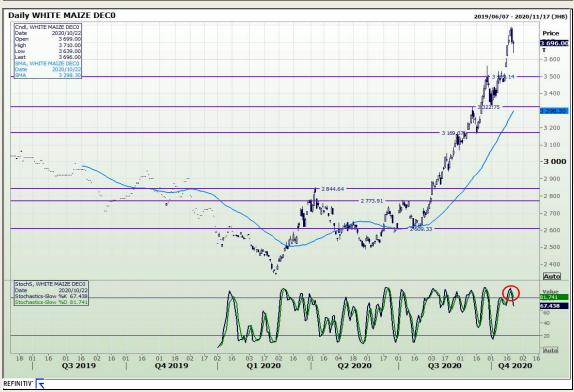

## **Technical Analysis**

South African Futures Exchange - Maize

Market Report: 23 October 2020

3rd Floor, AFGRI Building 12 Byls Bridge Boulevard Highveld Extension 73