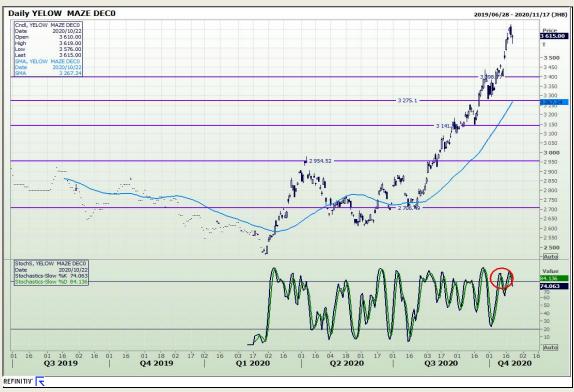

## **Technical Analysis**

South African Futures Exchange - Maize

Market Report: 23 October 2020

3rd Floor, AFGRI Building 12 Byls Bridge Boulevard Highveld Extension 73