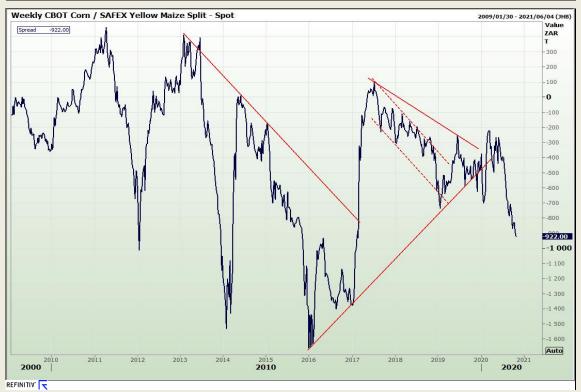

## **Technical Analysis**

Chicago Board of Trade - Corn

Market Report: 23 October 2020

3rd Floor, AFGRI Building 12 Byls Bridge Boulevard Highveld Extension 73