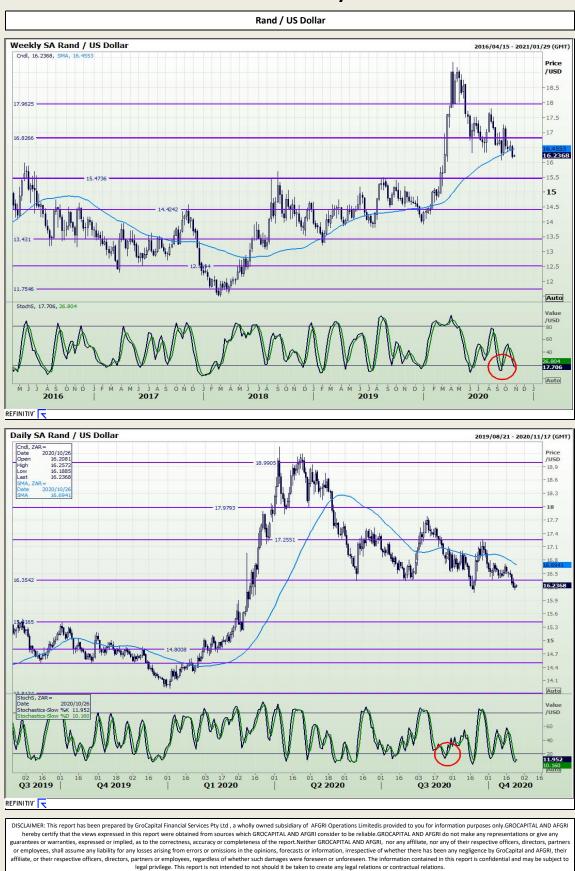

#### **GroCapital Broking Services**

Market Report : 26 October 2020

3rd Floor, AFGRI Building 12 Byls Bridge Boulevard Highveld Extension 73

### **Technical Analysis**





Market Report : 26 October 2020

3rd Floor, AFGRI Building 12 Byls Bridge Boulevard Highveld Extension 73

# **Technical Analysis**



DISCLAIMER: This report has been prepared by GroCapital Financial Services Pty Ltd, a wholly owned subsidiary of AFGRI Operations Limitedis provided to you for information purposes only.GROCAPITAL AND AFGRI hereby certify that the views expressed in this report were obtained from sources which GROCAPITAL AND AFGRI consider to be reliable.GROCAPITAL AND AFGRI do not make any representations or give any guarantees or warranties, expressed or implied, as to the correctness, accuracy or completeness of the report.Neither GROCAPITAL AND AFGRI and any any affiliate, or any affiliate respective of more any of their respective of more any affiliate, or their re