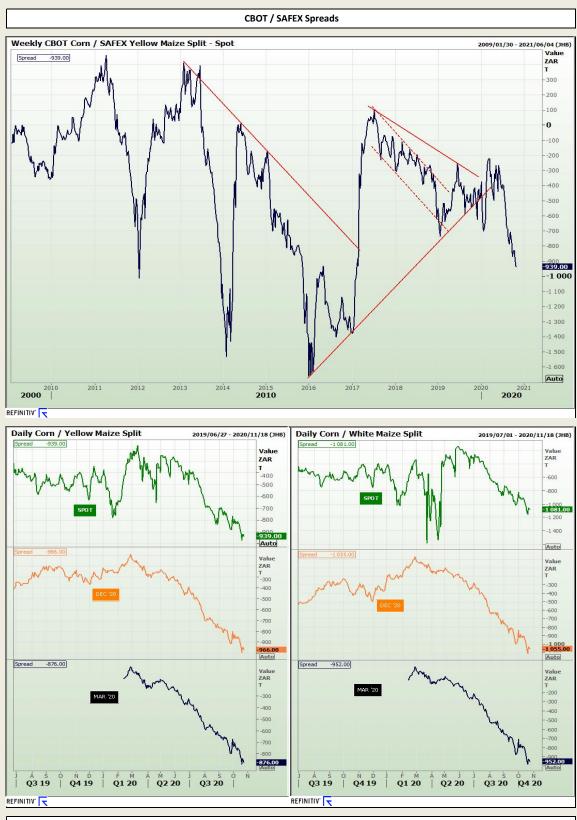

#### **GroCapital Broking Services**

Market Report : 26 October 2020

3rd Floor, AFGRI Building 12 Byls Bridge Boulevard Highveld Extension 73

### **Technical Analysis**





Market Report : 26 October 2020

3rd Floor, AFGRI Building 12 Byls Bridge Boulevard Highveld Extension 73

# **Technical Analysis**



DISCLAIMER: This report has been prepared by GroCapital Financial Services Pty Ltd, a wholly owned subsidiary of AFGRI Operations Limitedis provided to you for information purposes only.GROCAPITAL AND AFGRI hereby certify that the views expressed in this report were obtained from sources which GROCAPITAL AND AFGRI consider to be reliable.GROCAPITAL AND AFGRI do not make any representations or give any guarantees or warranties, expressed or implied, as to the correctness, accuracy or completeness of the report.Neither GROCAPITAL AND AFGRI and any any affiliate, or any affiliate respective of more any of their respective of more any affiliate, or their respective of ficers, directors, partners, directors, partners or employees, regardless of whether such damages were foreseen or unforeseen