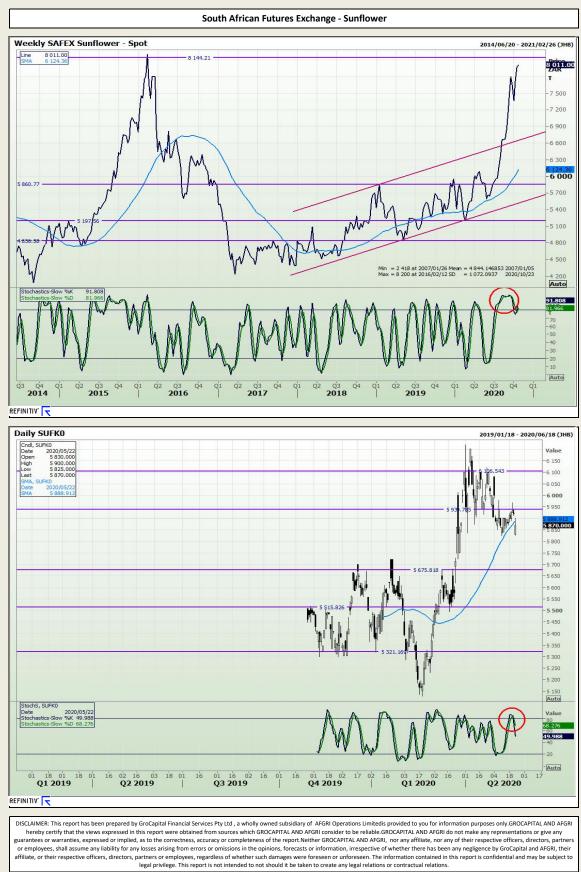

e Boulevard Highveld Extension 73

# **Technical Analysis**



Disclanders: This report has been prepared by structures regular initiation services regular and account of the account of the

Jannie van Der Watt - 011 063 2729 Susan Mittermeier - 011 063 2720 Willem Peyper - 011 063 2724 Johan Du Toit - 011 063 2723

### **GroCapital Broking Services**

Market Report : 26 October 2020

3rd Floor, AFGRI Building 12 Byls Bridge Boulevard Highveld Extension 73

# **Technical Analysis**





Market Report : 26 October 2020

3rd Floor, AFGRI Building 12 Byls Bridge Boulevard Highveld Extension 73

# **Technical Analysis**



#### **GroCapital Broking Services**

Market Report : 26 October 2020

3rd Floor, AFGRI Building 12 Byls Bridge Boulevard Highveld Extension 73

### **Technical Analysis**