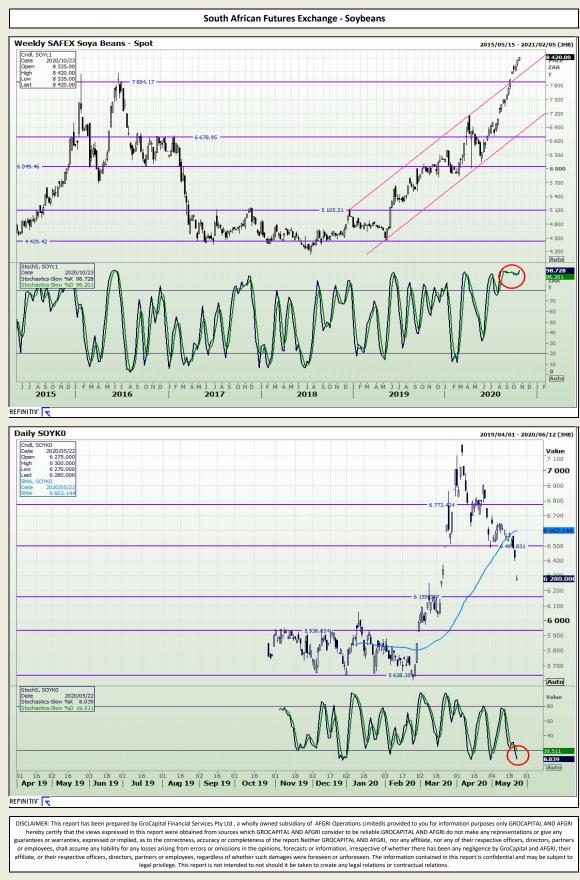

e Boulevard Highveld Extension 73

### **Technical Analysis**



#### **GroCapital Broking Services**

Market Report : 26 October 2020

3rd Floor, AFGRI Building 12 Byls Bridge Boulevard Highveld Extension 73

# **Technical Analysis**



Disclanders: This report has been prepared by structures regular initiation services regular and account of the account of the

Jannie van Der Watt - 011 063 2729 Susan Mittermeier - 011 063 2720 Willem Peyper - 011 063 2724 Johan Du Toit - 011 063 2723

### **GroCapital Broking Services**

Market Report : 26 October 2020

3rd Floor, AFGRI Building 12 Byls Bridge Boulevard Highveld Extension 73

# **Technical Analysis**





Market Report : 26 October 2020

3rd Floor, AFGRI Building 12 Byls Bridge Boulevard Highveld Extension 73

# **Technical Analysis**



#### **GroCapital Broking Services**

Market Report : 26 October 2020

3rd Floor, AFGRI Building 12 Byls Bridge Boulevard Highveld Extension 73

### **Technical Analysis**