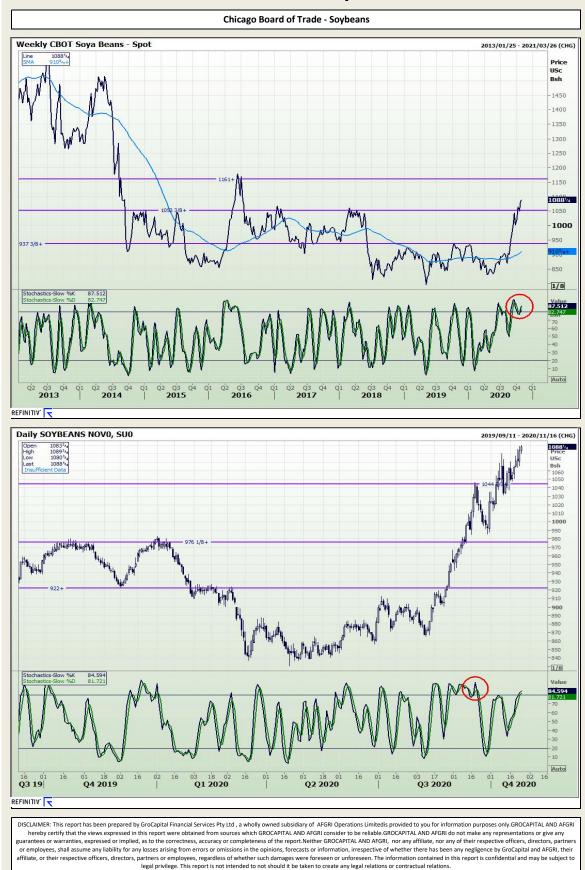

**Technical Analysis**



#### **GroCapital Broking Services**

Market Report : 26 October 2020

3rd Floor, AFGRI Building 12 Byls Bridge Boulevard Highveld Extension 73

### **Technical Analysis**



#### **GroCapital Broking Services**

Market Report : 26 October 2020

3rd Floor, AFGRI Building 12 Byls Bridge Boulevard Highveld Extension 73

# **Technical Analysis**



Disclanders: This report has been prepared by structures regular initiation services regular and account of the account of the

Jannie van Der Watt - 011 063 2729 Susan Mittermeier - 011 063 2720 Willem Peyper - 011 063 2724 Johan Du Toit - 011 063 2723

### **GroCapital Broking Services**

Market Report : 26 October 2020

3rd Floor, AFGRI Building 12 Byls Bridge Boulevard Highveld Extension 73

# **Technical Analysis**





Market Report : 26 October 2020

3rd Floor, AFGRI Building 12 Byls Bridge Boulevard Highveld Extension 73

# **Technical Analysis**



#### **GroCapital Broking Services**

Market Report : 26 October 2020

3rd Floor, AFGRI Building 12 Byls Bridge Boulevard Highveld Extension 73

### **Technical Analysis**