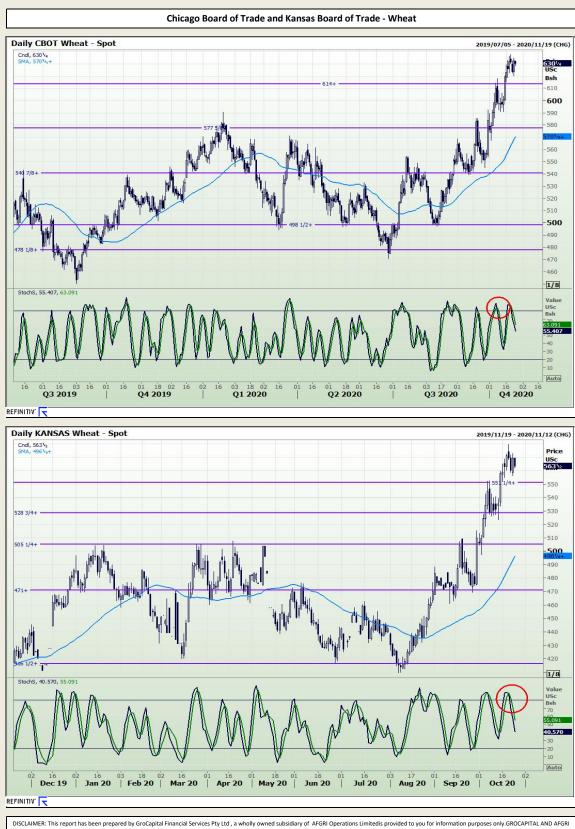

n this report is confidential and may be subject to legal privilege. This report is not intended to not should it be taken to create any legal relations or contractual relations.



Market Report : 26 October 2020

3rd Floor, AFGRI Building 12 Byls Bridge Boulevard Highveld Extension 73

# **Technical Analysis**





Market Report : 26 October 2020

3rd Floor, AFGRI Building 12 Byls Bridge Boulevard Highveld Extension 73

# **Technical Analysis**



#### **GroCapital Broking Services**

Market Report : 26 October 2020

3rd Floor, AFGRI Building 12 Byls Bridge Boulevard Highveld Extension 73

### **Technical Analysis**



#### **GroCapital Broking Services**

Market Report : 26 October 2020

3rd Floor, AFGRI Building 12 Byls Bridge Boulevard Highveld Extension 73

# **Technical Analysis**



Disclanders: This report has been prepared by structures regular initiation services regular and account of the account of the

Jannie van Der Watt - 011 063 2729 Susan Mittermeier - 011 063 2720 Willem Peyper - 011 063 2724 Johan Du Toit - 011 063 2723

### **GroCapital Broking Services**

Market Report : 26 October 2020

3rd Floor, AFGRI Building 12 Byls Bridge Boulevard Highveld Extension 73

# **Technical Analysis**





Market Report : 26 October 2020

3rd Floor, AFGRI Building 12 Byls Bridge Boulevard Highveld Extension 73

# **Technical Analysis**



#### **GroCapital Broking Services**

Market Report : 26 October 2020

3rd Floor, AFGRI Building 12 Byls Bridge Boulevard Highveld Extension 73

### **Technical Analysis**