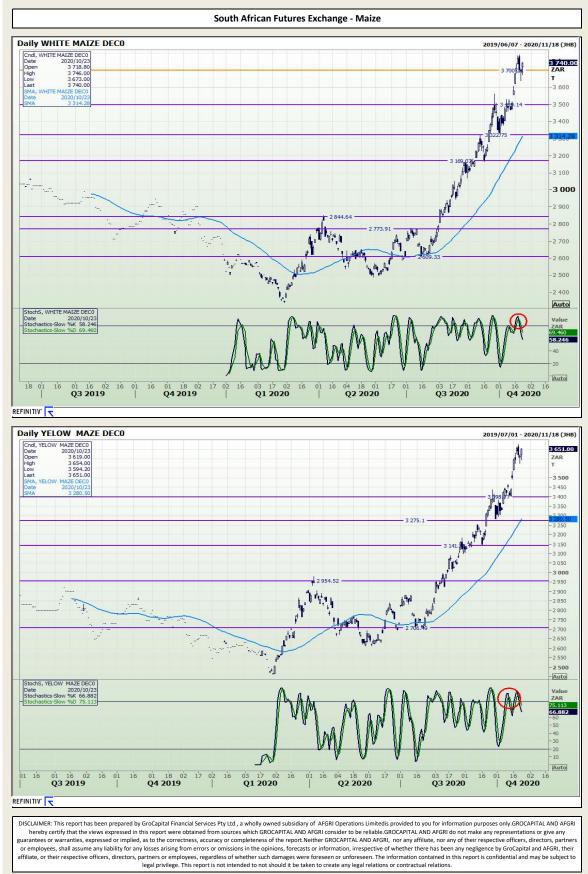

3rd Floor, AFGRI Building 12 Byls Bridge Boulevard Highveld Extension 73

# **Technical Analysis**



or employees, shall assume any liability for any losses arising from errors or omissions in the opinions, forecasts or information, irrespective of whether there has been any negligence by GroCapital and AFGRI, their affiliate, or their respective officers, directors, partners or employees, regardless of whether such damages were foreseen or unforeseen. The information contained in this report is confidential and may be subject to legal privilege. This report is not intended to not should it be taken to create any legal relations or contractual relations.



Market Report : 26 October 2020

3rd Floor, AFGRI Building 12 Byls Bridge Boulevard Highveld Extension 73

# **Technical Analysis**





Market Report : 26 October 2020

3rd Floor, AFGRI Building 12 Byls Bridge Boulevard Highveld Extension 73

# **Technical Analysis**



#### **GroCapital Broking Services**

Market Report : 26 October 2020

3rd Floor, AFGRI Building 12 Byls Bridge Boulevard Highveld Extension 73

### **Technical Analysis**



#### **GroCapital Broking Services**

Market Report : 26 October 2020

3rd Floor, AFGRI Building 12 Byls Bridge Boulevard Highveld Extension 73

# **Technical Analysis**



Disclanders: This report has been prepared by structures regular initiation services regular and account of the account of the

Jannie van Der Watt - 011 063 2729 Susan Mittermeier - 011 063 2720 Willem Peyper - 011 063 2724 Johan Du Toit - 011 063 2723

### **GroCapital Broking Services**

Market Report : 26 Oc