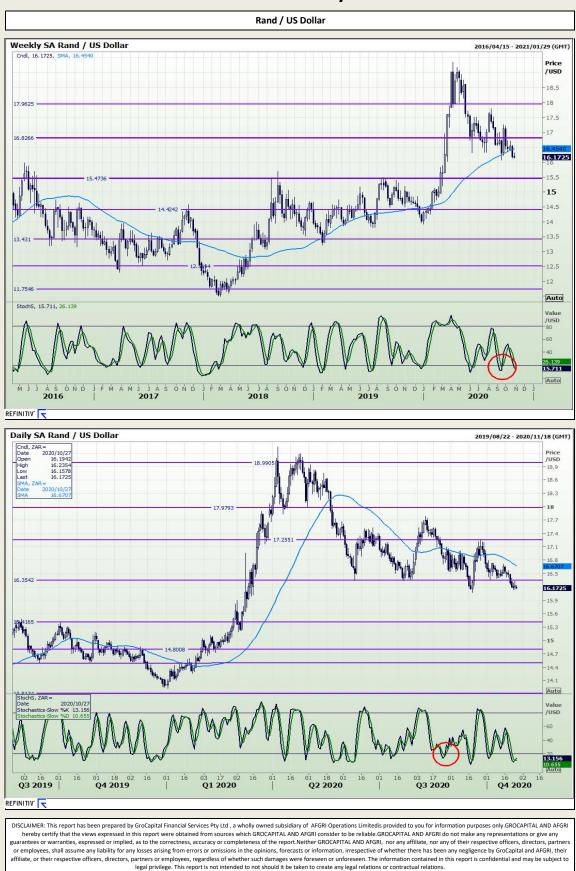

### **GroCapital Broking Services**

Market Report : 27 October 2020

3rd Floor, AFGRI Building 12 Byls Bridge Boulevard Highveld Extension 73

### **Technical Analysis**





Market Report : 27 October 2020

3rd Floor, AFGRI Building 12 Byls Bridge Boulevard Highveld Extension 73

# **Technical Analysis**



DISCLAIMER: This report has been prepared by GroCapital Financial Services Pty Ltd, a wholly owned subsidiary of AFGRI Operations Limitedis provided to you for information purposes only.GROCAPITAL AND AFGRI hereby certify that the views expressed in this report were obtained from sources which GROCAPITAL AND AFGRI consider to be reliable.GROCAPITAL AND AFGRI do not make any representations or give any guarantees or warranties, expressed or implied, as to the correctness, accuracy or completeness of the report.Neither GROCAPITAL AND AFGRI, nor any affiliate, nor any of their respective officers, directors, partners or employees, shall assume any liabilit