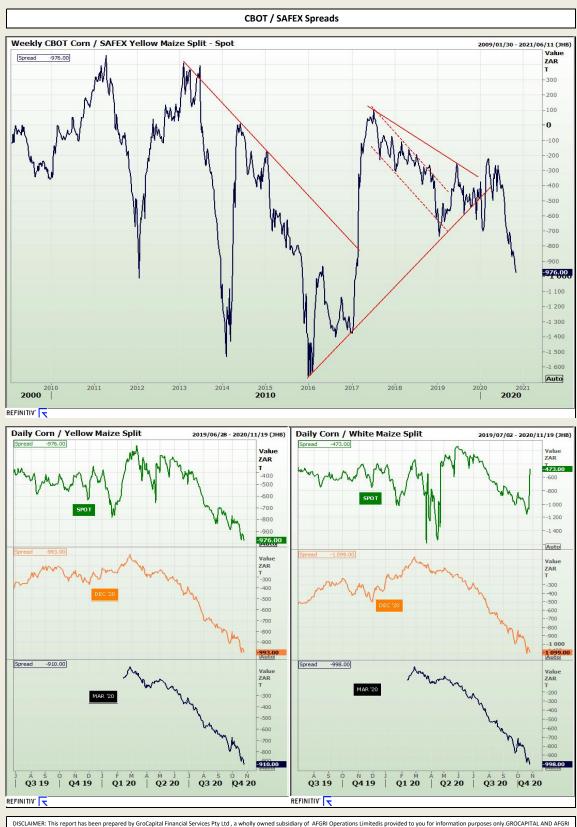

### **GroCapital Broking Services**

Market Report : 27 October 2020

3rd Floor, AFGRI Building 12 Byls Bridge Boulevard Highveld Extension 73

### **Technical Analysis**





Market Report : 27 October 2020

3rd Floor, AFGRI Building 12 Byls Bridge Boulevard Highveld Extension 73

# **Technical Analysis**



DISCLAIMER: This report has been prepared by GroCapital Financial Services Pty Ltd, a wholly owned subsidiary of AFGRI Operations Limitedis provided to you for information purposes only.GROCAPITAL AND AFGRI hereby certify that the views expressed in this report were obtained from sources which GROCAPITAL AND AFGRI consider to be reliable.GROCAPITAL AND AFGRI do not make any representations or give any guarantees or warranties, expressed or implied, as to the correctness, accuracy or completeness of the report.Neither GROCAPITAL AND AFGRI, nor any affiliate, nor any of their respective officers, directors, partners or employees, shall assume any liability for any losses arising from errors or omissions in the opinions, forecasts or information, irrespective of whether there has been any n