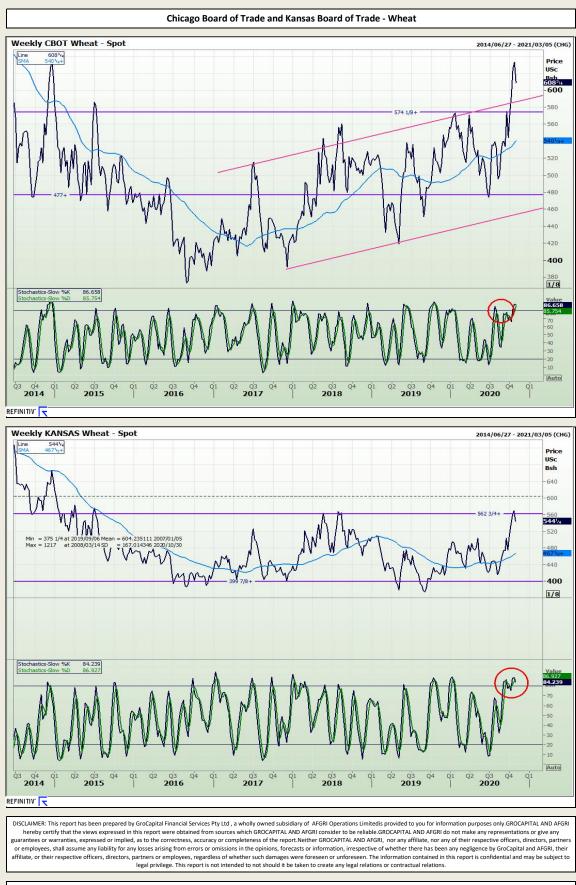

#### **GroCapital Broking Services**

Market Report : 29 October 2020

3rd Floor, AFGRI Building 12 Byls Bridge Boulevard Highveld Extension 73

# **Technical Analysis**

Jannie van Der Watt - 011 063 2729 Susan Mittermeier - 011 063 2720 Willem Peyper - 011 063 2724 Johan Du Toit - 011 063 2723

affiliate, or their respective officers, directors, partners or employees, regardless of whether such damages were foreseen or unforeseen. The information contained in this report is confidential and may be subject to