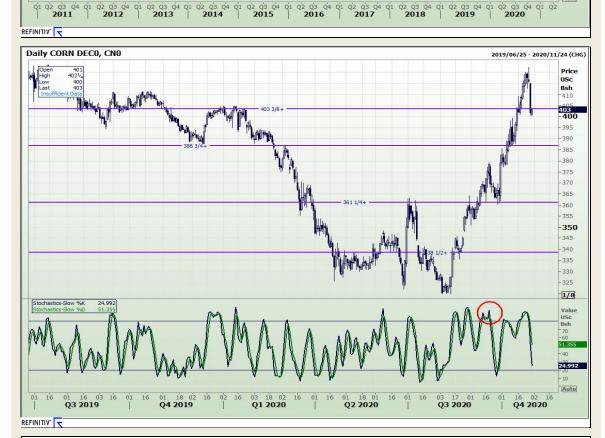

1/8 88.831 84.658

50 30

Auto

2 Q3 Q 2011

Q1 Q2 Q3 Q4 2012

DISCLAIMER: This report has been prepared by GroCapital Financial Services Pty Ltd., a wholly owned subsidiary of AFGRI Operations Limitedis provided to you for information purposes only. GROCAPITAL AND AFGRI hereby certify that the views expressed in this report were obtained from sources which GROCAPITAL AND AFGRI consider to be reliable.GROCAPITAL AND AFGRI do not make any representations or give any guarantees or warranties, expressed or implied, as to the correctness, accuracy or completeness of the report. Neither GROCAPITAL AND AFGRI, nor any affiliate, nor any of their respective officers, directors, partner or employees, shall assume any liability for any losses arising from errors or omissions in the opinions, forecasts or information, irrespective of whether there has been any negligence by GroCapital and AFGRI, their affiliate, or their respective officers, directors, partners or employees, regardless of whether such damages were foreseen or unforeseen. The information contained in this report is confidential and may be subject to