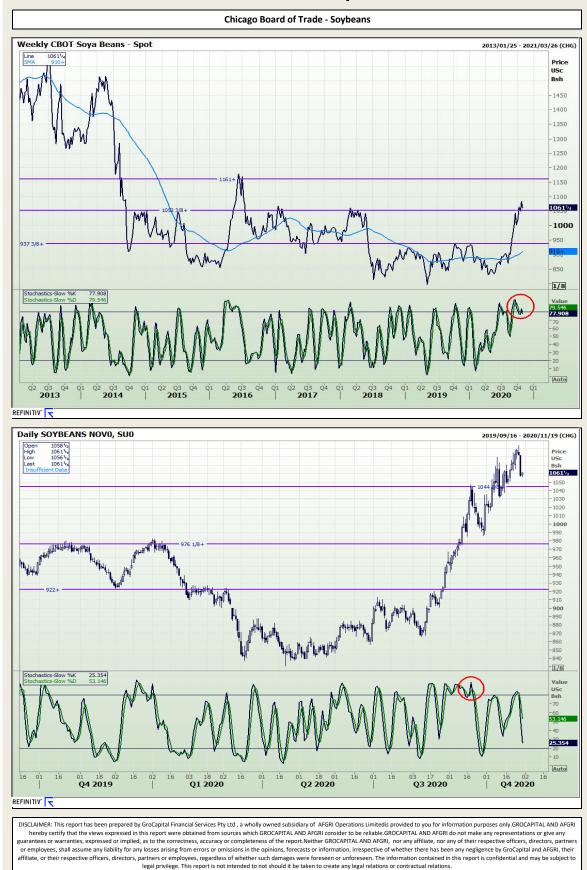

Market Report : 29 October 2020

3rd Floor, AFGRI Building 12 Byls Bridge Boulevard Highveld Extension 73

### **Technical Analysis**

DISCLAIMER: This report has been prepared by GroCapital Financial Services Pty Ltd, a wholly owned subsidiary of AFGRI Operations Limitedis provided to you for information purposes only.GROCAPITAL AND AFGRI hereby certify that the views expressed in this report were obtained from sources which GROCAPITAL AND AFGRI consider to be reliable.GROCAPITAL AND AFGRI guarantees or warranties, expressed or implied, as to the correctness, accuracy or completeness of the report.Neither GROCAPITAL AND AFGRI, nor any affiliate, nor any of their respective officers, directors, partners or employees, shall assume any liability for any losses arising from errors or omissions in the opinions, forecasts or information, irrespective of whether there has been any negligence by GroCapital and AFGRI, their affiliate, or their respective officers, directors, partners of whether such damages were foresen or unforeseen. The information contained in this report is confidential and may be subject to legal privilege. This report is not intended to not should it be taken to create any legal relations or contractual relations.