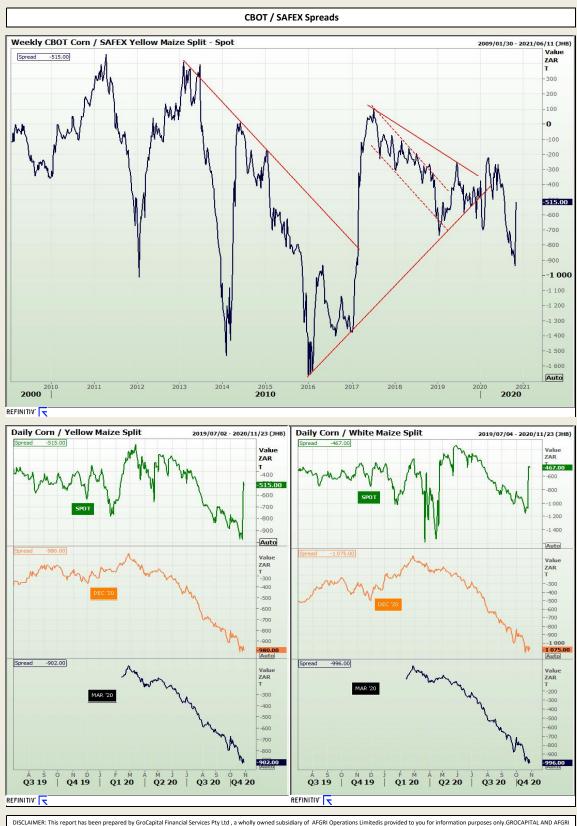

#### **GroCapital Broking Services**

Market Report : 29 October 2020

3rd Floor, AFGRI Building 12 Byls Bridge Boulevard Highveld Extension 73

# **Technical Analysis**



Jannie van Der Watt - 011 063 2729 Susan Mittermeier - 011 063 2720 Willem Peyper - 011 063 2724 Johan Du Toit - 011 063 2723

affiliate, or their respective officers, directors, partners or employees, regardless of whether such damages were foreseen or unforeseen. The information contained in this report is confidential and may be subject to



Market Report : 29 October 2020

3rd Floor, AFGRI Building 12 Byls Bridge Boulevard Highveld Extension 73

# **Technical Analysis**



DISCLAMMER: This report has been prepared by GroCapital Financial Services Pty Ltd, a wholly owned subsidiary of AFGRI Operations Limitedis provided to you for information purposes only.GROCAPITAL AND AFGRI hereby certify that the views expressed in this report were obtained from sources which GROCAPITAL AND AFGRI consider to be reliable.GROCAPITAL AND AFGRI do not make any representations or give any guarantees or warranties, expressed or implied, as to the correctness, accuracy or completeness of the report.Neither GROCAPITAL AND AFGRI, nor any affiliate, nor any of their respective officers, directors, partners or employees, shall assume any liability for any losses arising from errors or omissions in the opinions, forecasts or information, irrespective of whether there has been any n