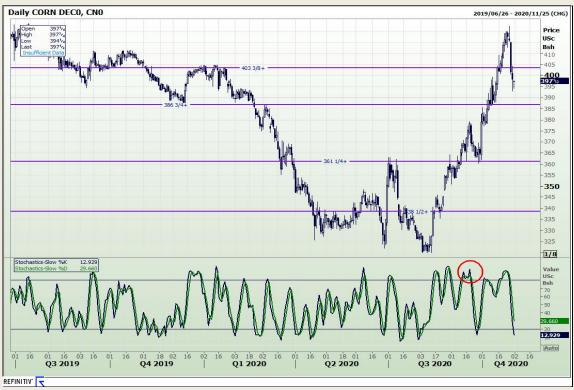

## **Technical Analysis**

Market Report: 30 October 2020

3rd Floor, AFGRI Building 12 Byls Bridge Boulevard Highveld Extension 73