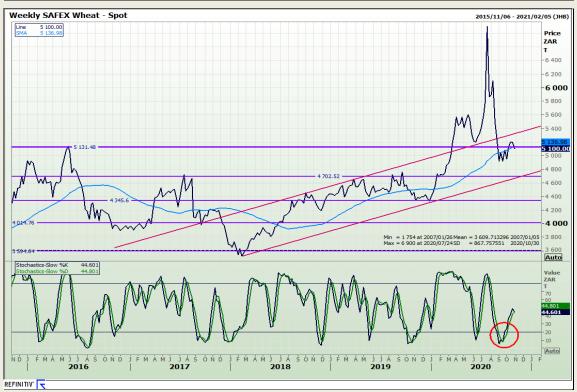

# **Technical Analysis**

South African Futures Exchange - Wheat

Market Report: 30 October 2020

3rd Floor, AFGRI Building 12 Byls Bridge Boulevard Highveld Extension 73