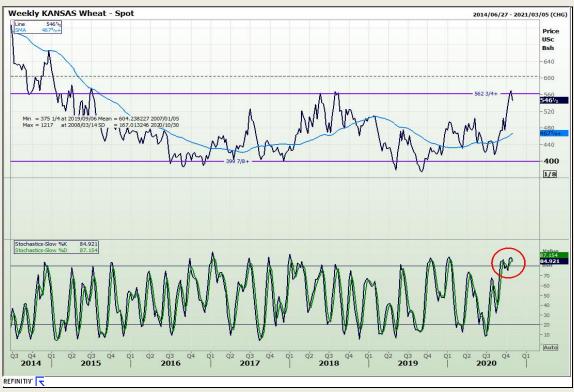

## **Technical Analysis**

Chicago Board of Trade and Kansas Board of Trade - Wheat

Market Report: 30 October 2020

3rd Floor, AFGRI Building 12 Byls Bridge Boulevard Highveld Extension 73