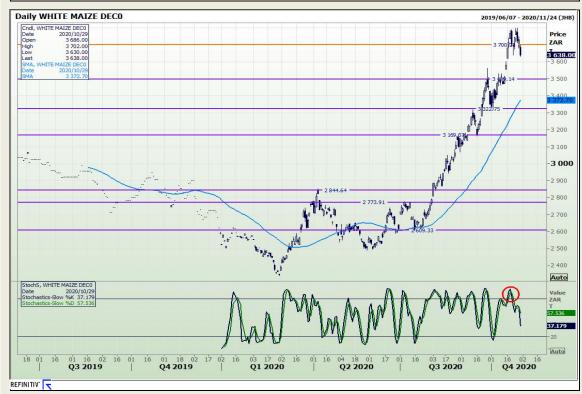

## **Technical Analysis**

South African Futures Exchange - Maize

Market Report: 30 October 2020

3rd Floor, AFGRI Building 12 Byls Bridge Boulevard Highveld Extension 73