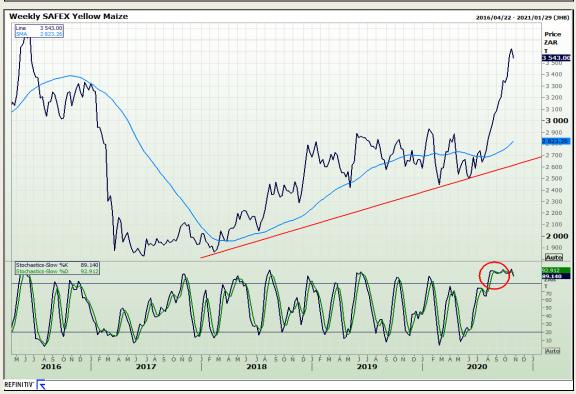

## **Technical Analysis**

South African Futures Exchange - Maize

Market Report: 30 October 2020

3rd Floor, AFGRI Building 12 Byls Bridge Boulevard Highveld Extension 73