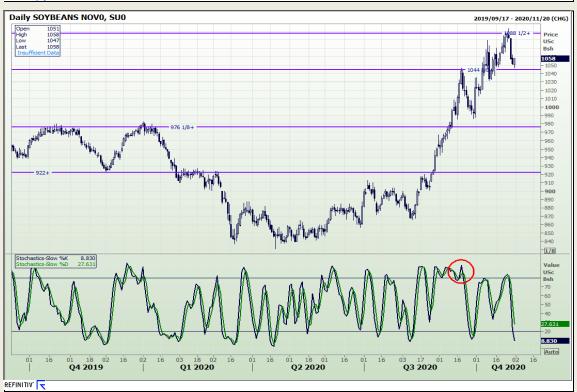

## **Technical Analysis**

**Chicago Board of Trade - Soybeans** 

Market Report: 30 October 2020

3rd Floor, AFGRI Building 12 Byls Bridge Boulevard Highveld Extension 73