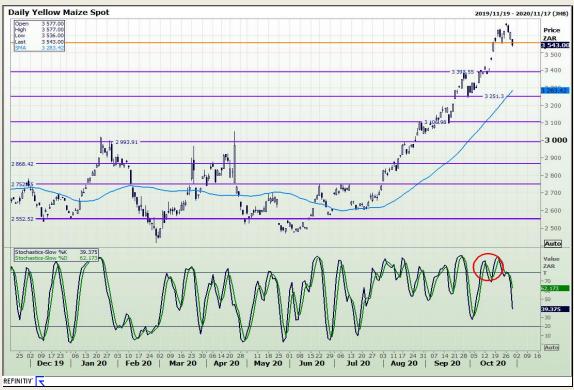

## **Technical Analysis**

South African Futures Exchange - Maize

Market Report: 30 October 2020

3rd Floor, AFGRI Building 12 Byls Bridge Boulevard Highveld Extension 73