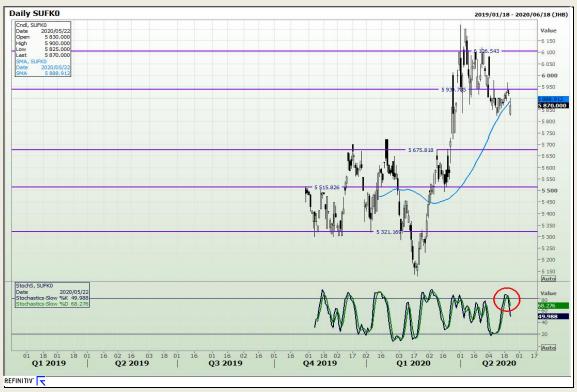

ge Boulevard Highveld Extension 73

# **Technical Analysis**

South African Futures Exchange - Wheat





Market Report: 30 October 2020

3rd Floor, AFGRI Building 12 Byls Bridge Boulevard Highveld Extension 73

## **Technical Analysis**

Chicago Board of Trade and Kansas Board of Trade - Wheat







Market Report: 30 October 2020

3rd Floor, AFGRI Building 12 Byls Bridge Boulevard Highveld Extension 73

## **Technical Analysis**

**Chicago Board of Trade - Soybeans** 





Market Report: 30 October 2020

3rd Floor, AFGRI Building 12 Byls Bridge Boulevard Highveld Extension 73

# **Technical Analysis**

**South African Futures Exchange - Soybeans** 





Market Report: 30 October 2020

3rd Floor, AFGRI Building 12 Byls Bridge Boulevard Highveld Extension 73

# **Technical Analysis**