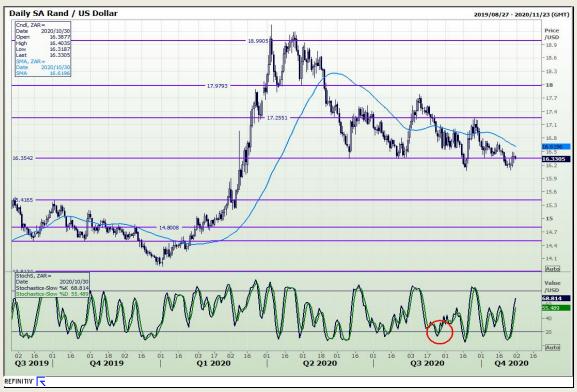

## **Technical Analysis**

Market Report: 30 October 2020

3rd Floor, AFGRI Building 12 Byls Bridge Boulevard Highveld Extension 73