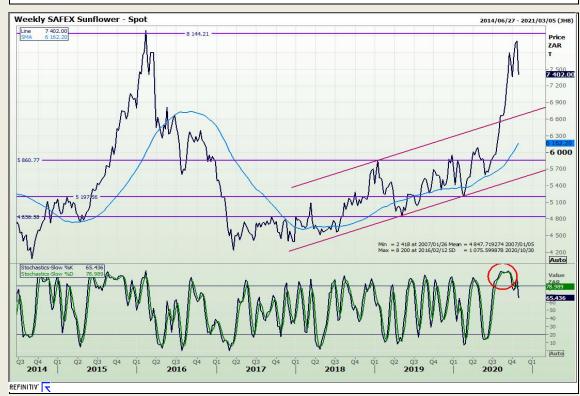

idge Boulevard Highveld Extension 73

# **Technical Analysis**

South African Futures Exchange - Wheat





Market Report: 30 October 2020

3rd Floor, AFGRI Building 12 Byls Bridge Boulevard Highveld Extension 73

## **Technical Analysis**

Chicago Board of Trade and Kansas Board of Trade - Wheat







Market Report: 30 October 2020

3rd Floor, AFGRI Building 12 Byls Bridge Boulevard Highveld Extension 73

## **Technical Analysis**

**Chicago Board of Trade - Soybeans** 





Market Report: 30 October 2020

3rd Floor, AFGRI Building 12 Byls Bridge Boulevard Highveld Extension 73

# **Technical Analysis**

**South African Futures Exchange - Soybeans** 





Market Report: 30 October 2020

3rd Floor, AFGRI Building 12 Byls Bridge Boulevard Highveld Extension 73

# **Technical Analysis**