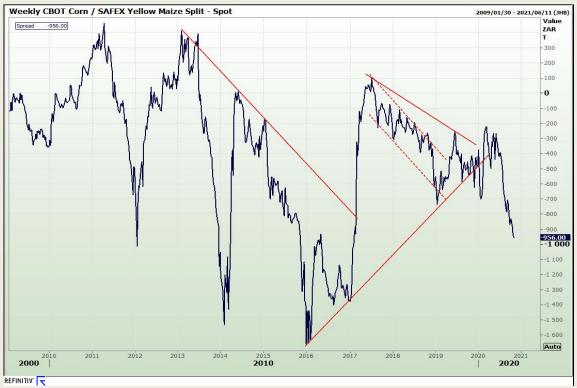

## **Technical Analysis**

South African Futures Exchange - Maize

Market Report: 30 October 2020

3rd Floor, AFGRI Building 12 Byls Bridge Boulevard Highveld Extension 73