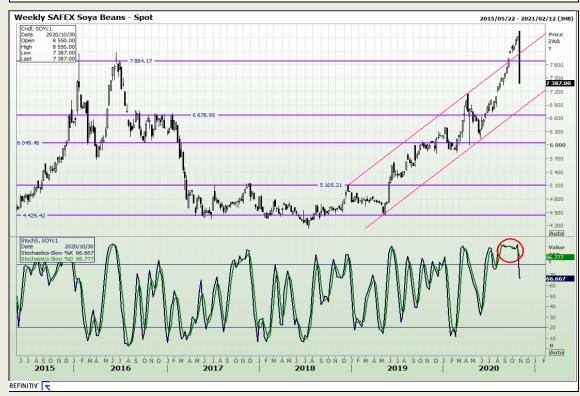

# **Technical Analysis**

**South African Futures Exchange - Soybeans** 

Market Report: 30 October 2020

3rd Floor, AFGRI Building 12 Byls Bridge Boulevard Highveld Extension 73