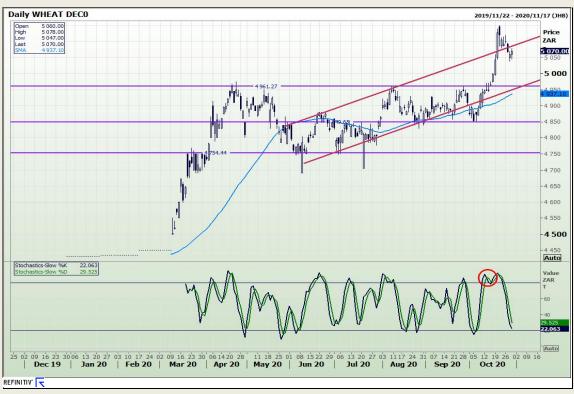

# **Technical Analysis**

South African Futures Exchange - Wheat

Market Report: 30 October 2020

3rd Floor, AFGRI Building 12 Byls Bridge Boulevard Highveld Extension 73