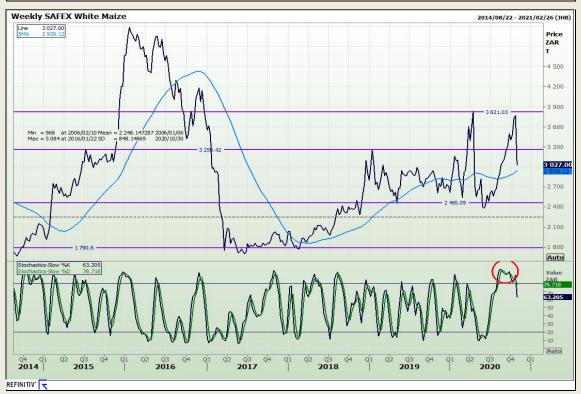

## **Technical Analysis**

South African Futures Exchange - Maize

Market Report: 30 October 2020

3rd Floor, AFGRI Building 12 Byls Bridge Boulevard Highveld Extension 73