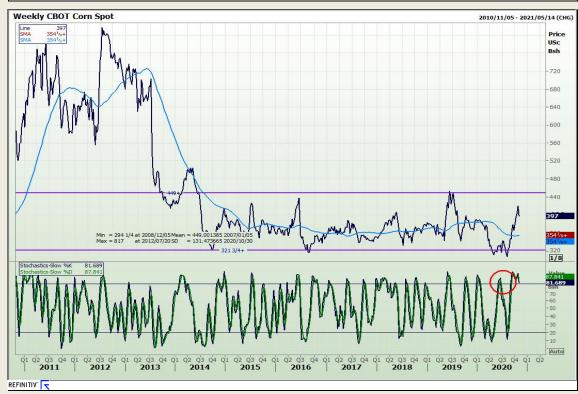

## **Technical Analysis**

Market Report: 30 October 2020

3rd Floor, AFGRI Building 12 Byls Bridge Boulevard Highveld Extension 73