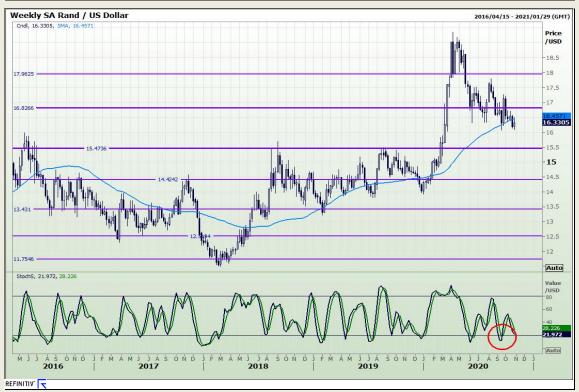

## **Technical Analysis**

Market Report: 30 October 2020

3rd Floor, AFGRI Building 12 Byls Bridge Boulevard Highveld Extension 73