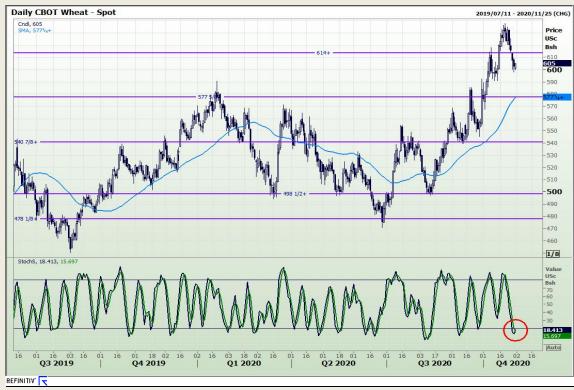

## **Technical Analysis**

Chicago Board of Trade and Kansas Board of Trade - Wheat

Market Report: 30 October 2020

3rd Floor, AFGRI Building 12 Byls Bridge Boulevard Highveld Extension 73