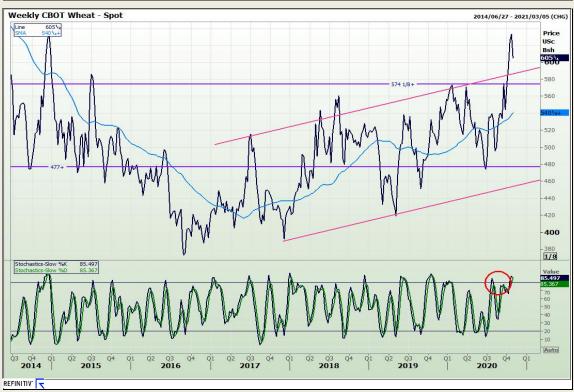

## **Technical Analysis**

Chicago Board of Trade and Kansas Board of Trade - Wheat

Market Report: 30 October 2020

3rd Floor, AFGRI Building 12 Byls Bridge Boulevard Highveld Extension 73