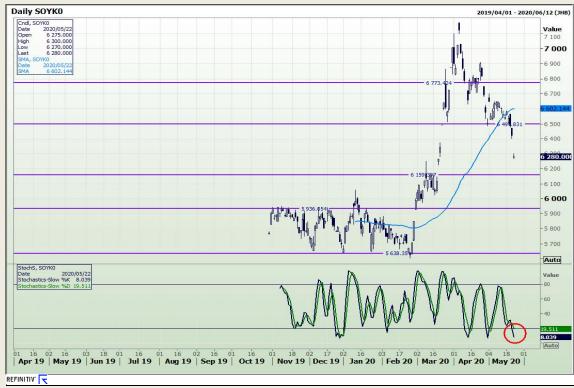

## **Technical Analysis**

**Chicago Board of Trade - Soybeans** 

Market Report: 30 October 2020

3rd Floor, AFGRI Building 12 Byls Bridge Boulevard Highveld Extension 73