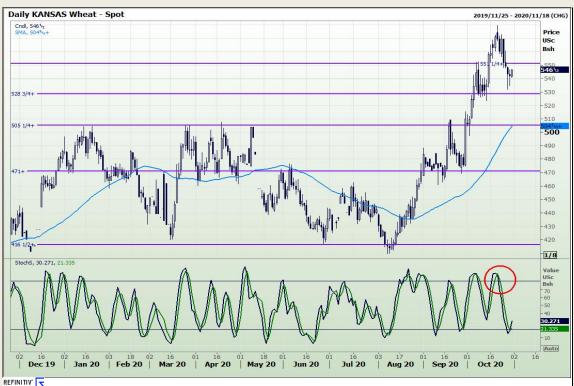

## **Technical Analysis**

Chicago Board of Trade and Kansas Board of Trade - Wheat

Market Report: 30 October 2020

3rd Floor, AFGRI Building 12 Byls Bridge Boulevard Highveld Extension 73