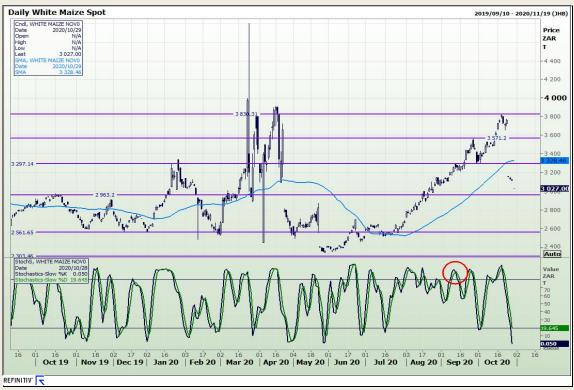

## **Technical Analysis**

South African Futures Exchange - Maize

Market Report: 30 October 2020

3rd Floor, AFGRI Building 12 Byls Bridge Boulevard Highveld Extension 73