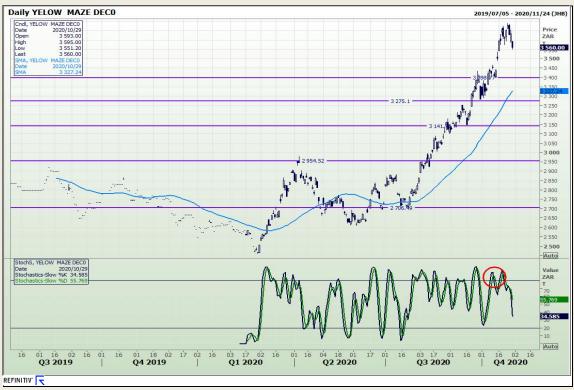

## **Technical Analysis**

South African Futures Exchange - Maize

Market Report: 30 October 2020

3rd Floor, AFGRI Building 12 Byls Bridge Boulevard Highveld Extension 73