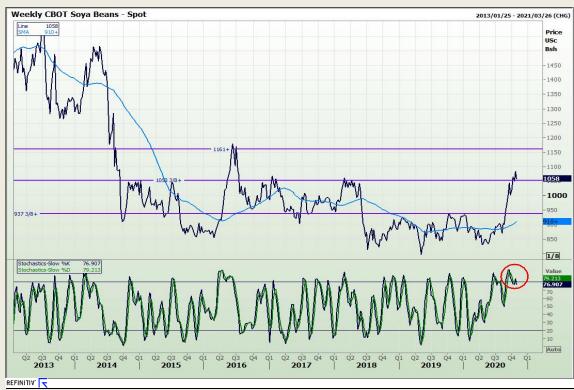

## **Technical Analysis**

**Chicago Board of Trade - Soybeans** 

Market Report: 30 October 2020

3rd Floor, AFGRI Building 12 Byls Bridge Boulevard Highveld Extension 73