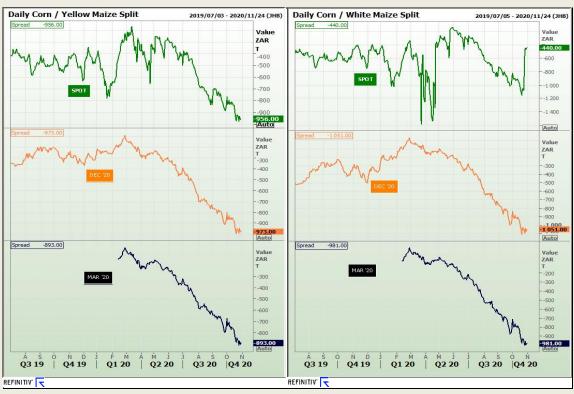

## **Technical Analysis**

South African Futures Exchange - Maize

Market Report: 30 October 2020

3rd Floor, AFGRI Building 12 Byls Bridge Boulevard Highveld Extension 73