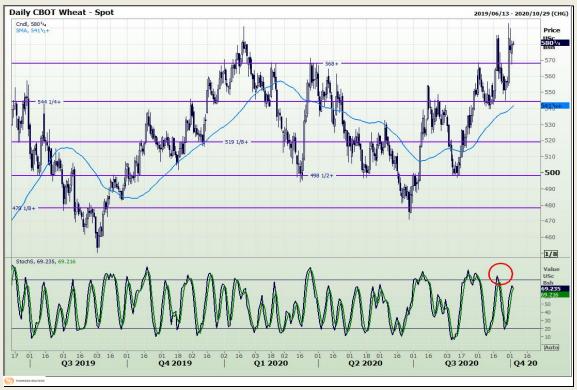

# **Technical Analysis**

Chicago Board of Trade and Kansas Board of Trade - Wheat

Market Report: 05 October 2020

3rd Floor, AFGRI Building 12 Byls Bridge Boulevard Highveld Extension 73