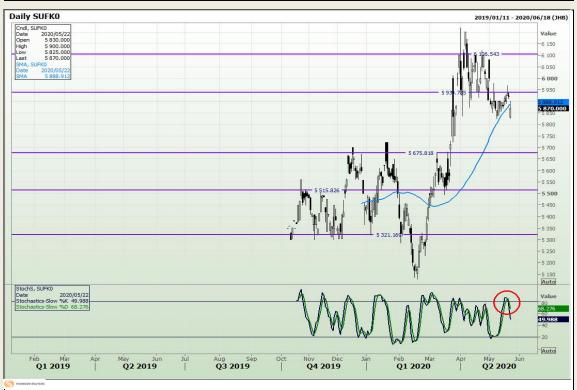

# **Technical Analysis**

Market Report: 05 October 2020

3rd Floor, AFGRI Building 12 Byls Bridge Boulevard Highveld Extension 73