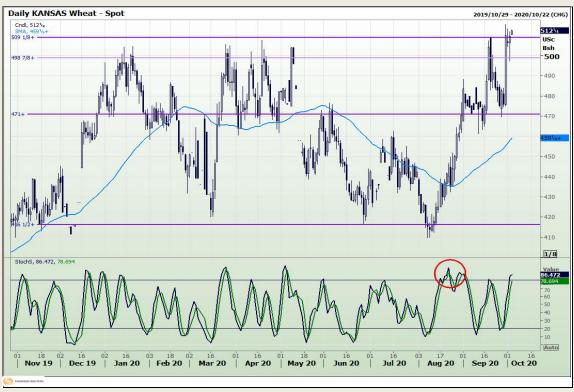

# **Technical Analysis**

Chicago Board of Trade and Kansas Board of Trade - Wheat

Market Report: 05 October 2020

3rd Floor, AFGRI Building 12 Byls Bridge Boulevard Highveld Extension 73