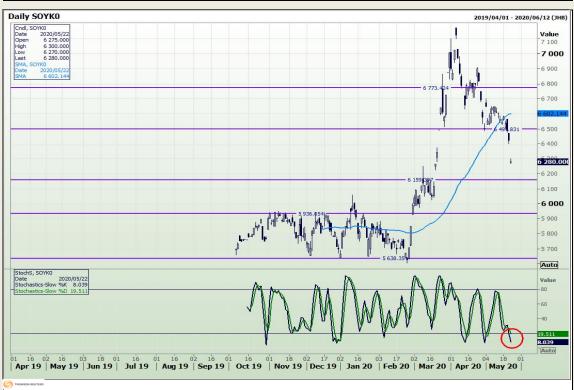

# **Technical Analysis**

**Chicago Board of Trade - Soybeans** 

Market Report: 05 October 2020

3rd Floor, AFGRI Building 12 Byls Bridge Boulevard Highveld Extension 73