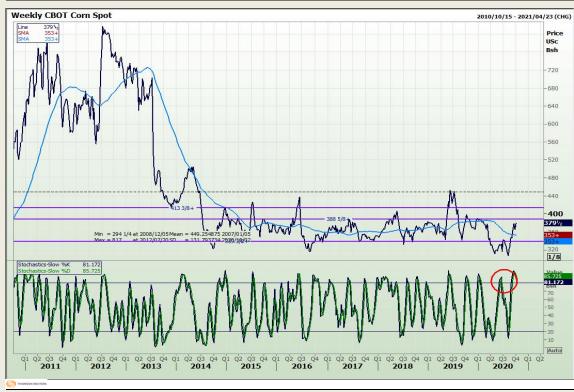

# **Technical Analysis**

Chicago Board of Trade - Corn

Market Report: 05 October 2020

3rd Floor, AFGRI Building 12 Byls Bridge Boulevard Highveld Extension 73