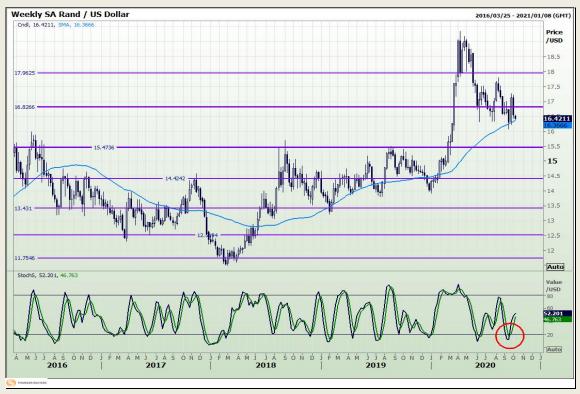

# **Technical Analysis**

Market Report: 05 October 2020

3rd Floor, AFGRI Building 12 Byls Bridge Boulevard Highveld Extension 73