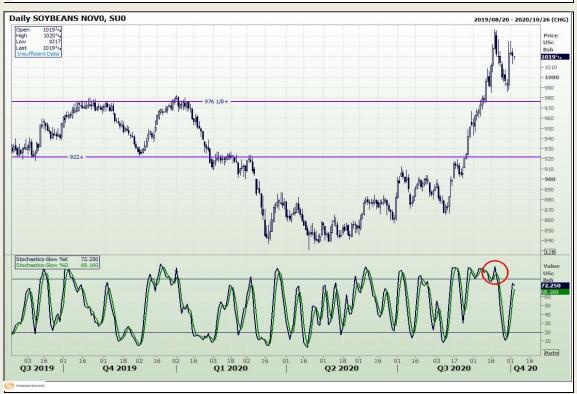

# **Technical Analysis**

**Chicago Board of Trade - Soybeans** 

Market Report: 05 October 2020

3rd Floor, AFGRI Building 12 Byls Bridge Boulevard Highveld Extension 73