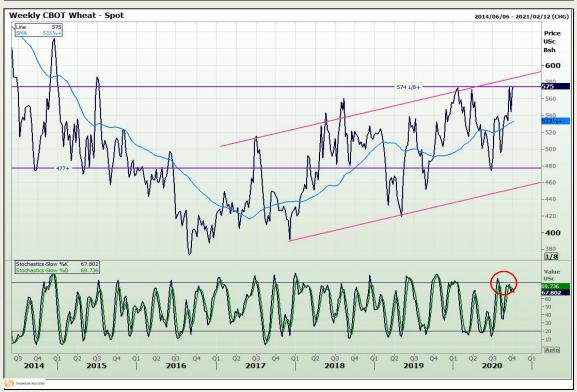

# **Technical Analysis**

Chicago Board of Trade and Kansas Board of Trade - Wheat

Market Report: 05 October 2020

3rd Floor, AFGRI Building 12 Byls Bridge Boulevard Highveld Extension 73