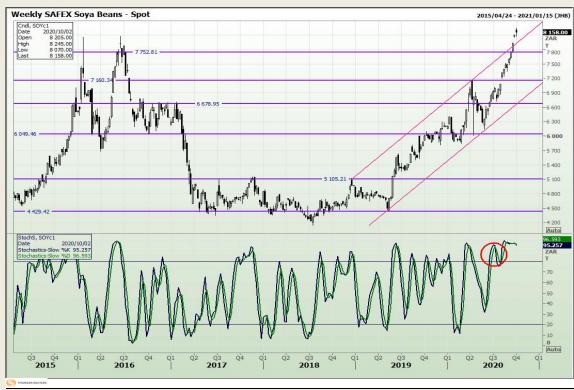

# **Technical Analysis**

**Chicago Board of Trade - Soybeans** 

Market Report: 05 October 2020

3rd Floor, AFGRI Building 12 Byls Bridge Boulevard Highveld Extension 73