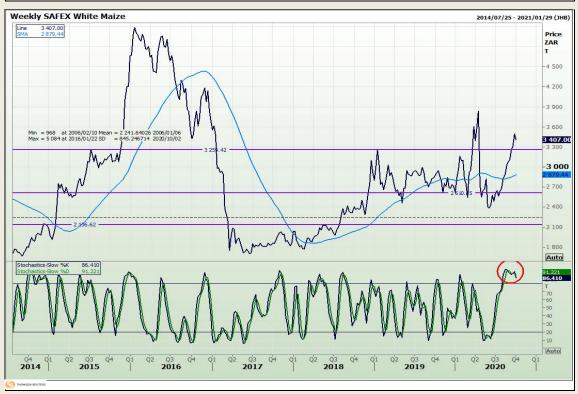

# **Technical Analysis**

South African Futures Exchange - Maize

Market Report: 05 October 2020

3rd Floor, AFGRI Building 12 Byls Bridge Boulevard Highveld Extension 73