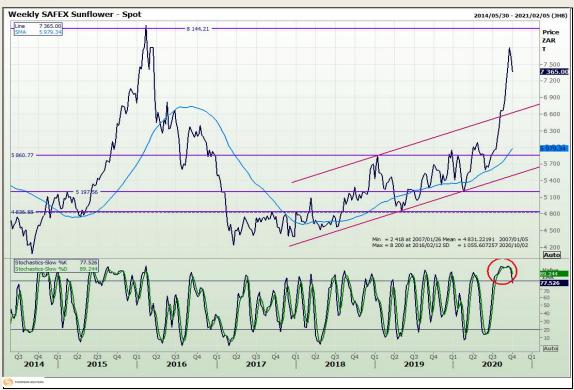

# **Technical Analysis**

Market Report: 05 October 2020

3rd Floor, AFGRI Building 12 Byls Bridge Boulevard Highveld Extension 73