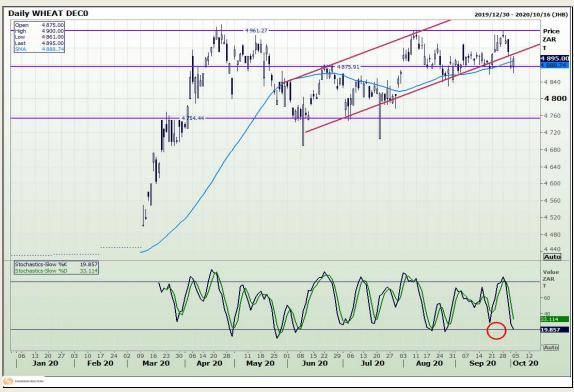

# **Technical Analysis**

South African Futures Exchange - Wheat

Market Report: 05 October 2020

3rd Floor, AFGRI Building 12 Byls Bridge Boulevard Highveld Extension 73