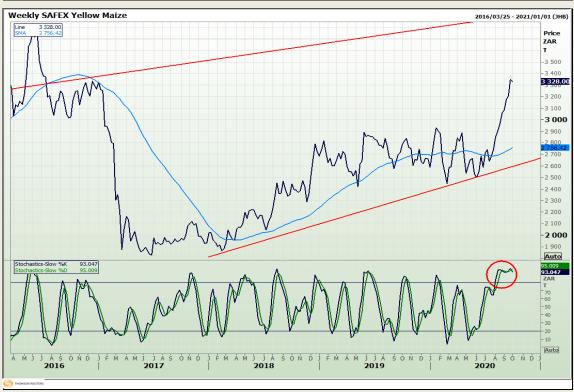

# **Technical Analysis**

South African Futures Exchange - Maize

Market Report: 05 October 2020

3rd Floor, AFGRI Building 12 Byls Bridge Boulevard Highveld Extension 73

# **Technical Analysis**

Market Report: 05 October 2020

3rd Floor, AFGRI Building 12 Byls Bridge Boulevard Highveld Extension 73