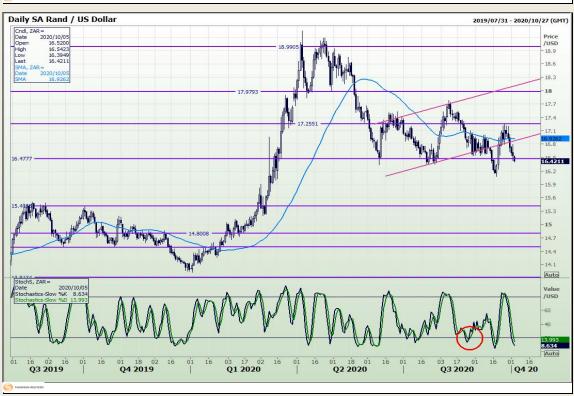

# **Technical Analysis**

Market Report: 05 October 2020

3rd Floor, AFGRI Building 12 Byls Bridge Boulevard Highveld Extension 73