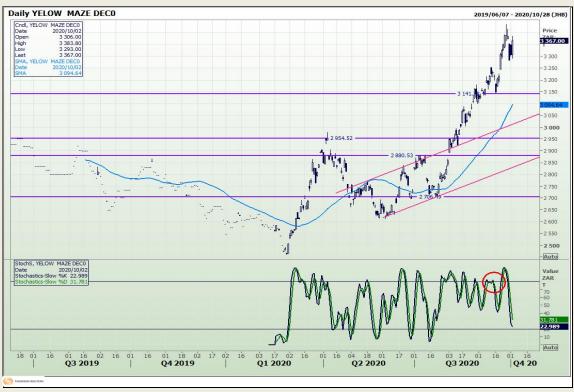

# **Technical Analysis**

South African Futures Exchange - Maize

Market Report: 05 October 2020

3rd Floor, AFGRI Building 12 Byls Bridge Boulevard Highveld Extension 73

# **Technical Analysis**

Market Report: 05 October 2020

3rd Floor, AFGRI Building 12 Byls Bridge Boulevard Highveld Extension 73