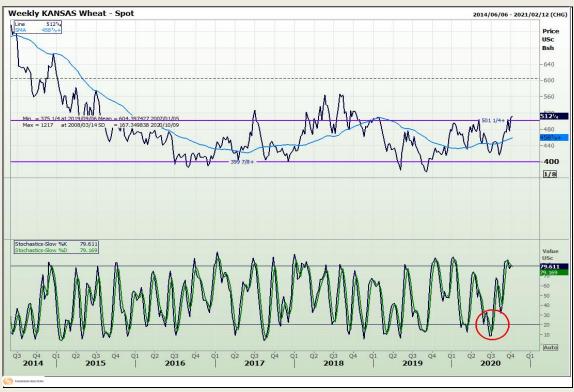

# **Technical Analysis**

Chicago Board of Trade and Kansas Board of Trade - Wheat

Market Report: 05 October 2020

3rd Floor, AFGRI Building 12 Byls Bridge Boulevard Highveld Extension 73