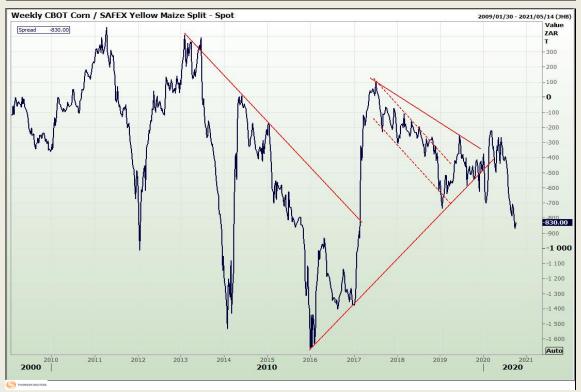

# **Technical Analysis**

Chicago Board of Trade - Corn

Market Report: 05 October 2020

3rd Floor, AFGRI Building 12 Byls Bridge Boulevard Highveld Extension 73

# **Technical Analysis**

South African Futures Exchange - Maize

Market Report: 05 October 2020

3rd Floor, AFGRI Building 12 Byls Bridge Boulevard Highveld Extension 73