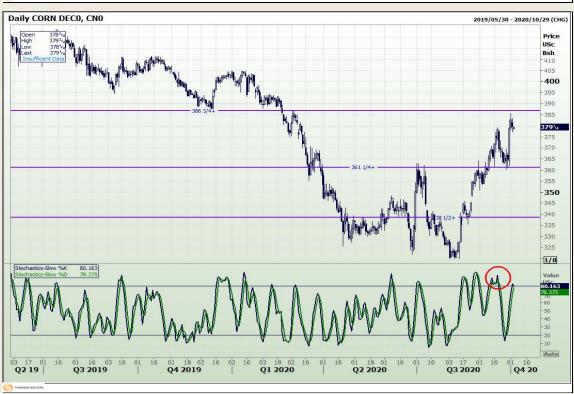

# **Technical Analysis**

Chicago Board of Trade - Corn

Market Report: 05 October 2020

3rd Floor, AFGRI Building 12 Byls Bridge Boulevard Highveld Extension 73