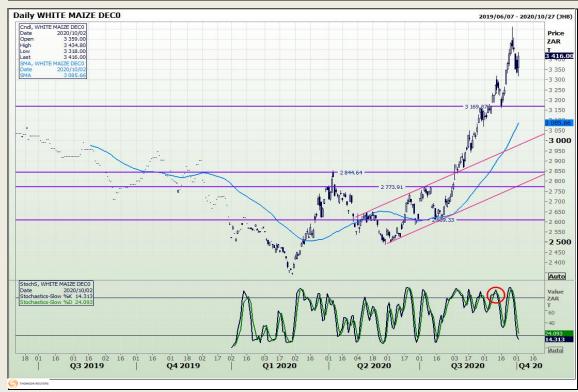

# **Technical Analysis**

South African Futures Exchange - Maize

Market Report: 05 October 2020

3rd Floor, AFGRI Building 12 Byls Bridge Boulevard Highveld Extension 73

# **Technical Analysis**

Market Report: 05 October 2020

3rd Floor, AFGRI Building 12 Byls Bridge Boulevard Highveld Extension 73