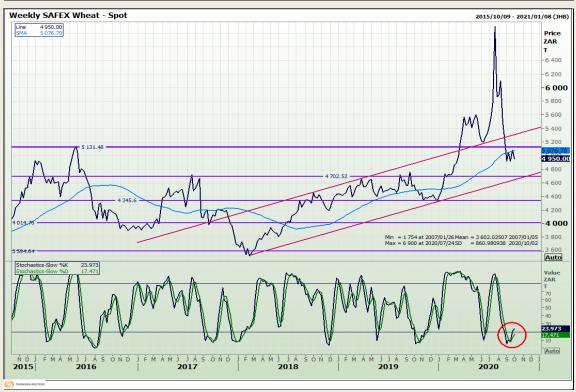

# **Technical Analysis**

South African Futures Exchange - Wheat

Market Report: 05 October 2020

3rd Floor, AFGRI Building 12 Byls Bridge Boulevard Highveld Extension 73