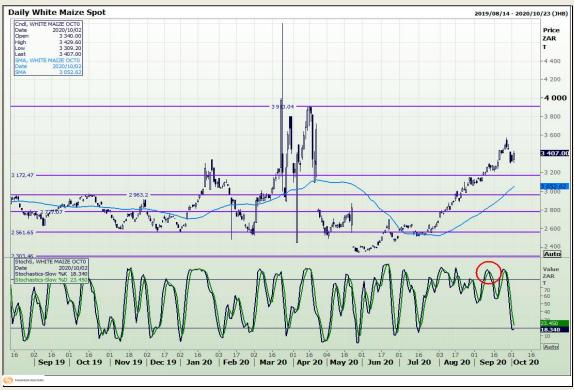

# **Technical Analysis**

South African Futures Exchange - Maize

Market Report: 05 October 2020

3rd Floor, AFGRI Building 12 Byls Bridge Boulevard Highveld Extension 73