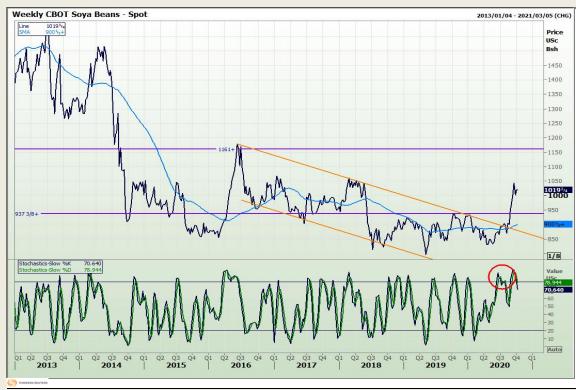

# **Technical Analysis**

**Chicago Board of Trade - Soybeans** 

Market Report: 05 October 2020

3rd Floor, AFGRI Building 12 Byls Bridge Boulevard Highveld Extension 73