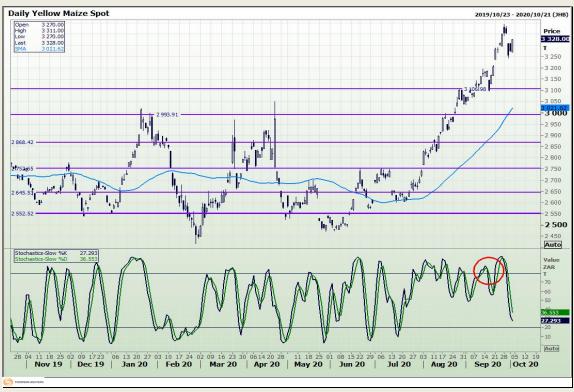

# **Technical Analysis**

South African Futures Exchange - Maize

Market Report: 05 October 2020

3rd Floor, AFGRI Building 12 Byls Bridge Boulevard Highveld Extension 73

# **Technical Analysis**

Market Report: 05 October 2020

3rd Floor, AFGRI Building 12 Byls Bridge Boulevard Highveld Extension 73