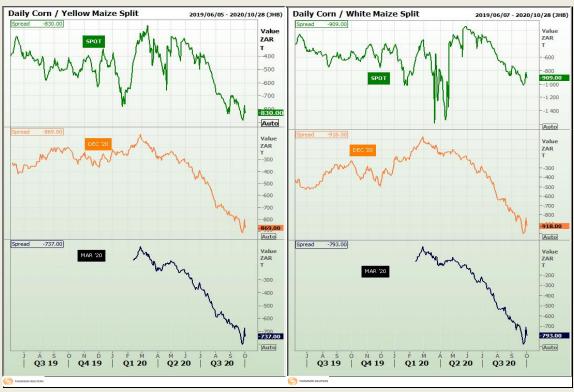

# **Technical Analysis**

Market Report: 05 October 2020

3rd Floor, AFGRI Building 12 Byls Bridge Boulevard Highveld Extension 73

# **Technical Analysis**

South African Futures Exchange - Maize

Market Report: 05 October 2020

3rd Floor, AFGRI Building 12 Byls Bridge Boulevard Highveld Extension 73