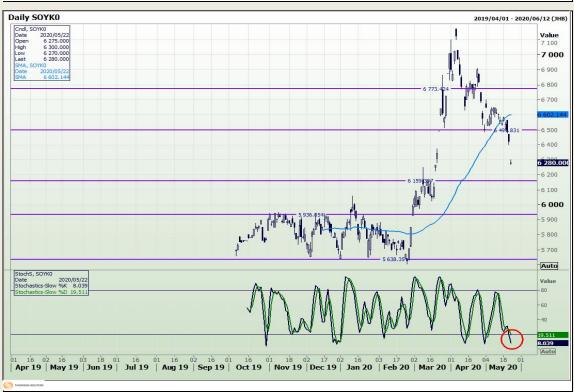

# **Technical Analysis**

**Chicago Board of Trade - Soybeans** 

Market Report: 06 October 2020

3rd Floor, AFGRI Building 12 Byls Bridge Boulevard Highveld Extension 73