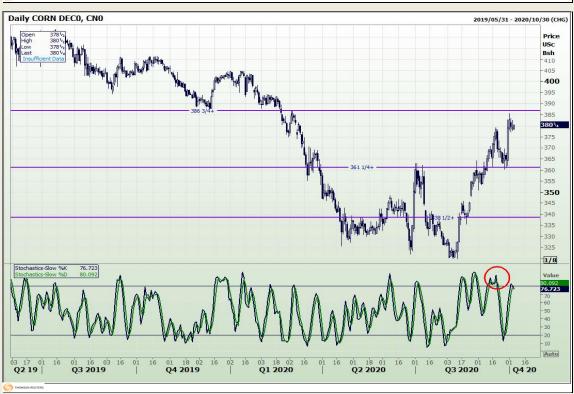

# **Technical Analysis**

Market Report: 06 October 2020

3rd Floor, AFGRI Building 12 Byls Bridge Boulevard Highveld Extension 73