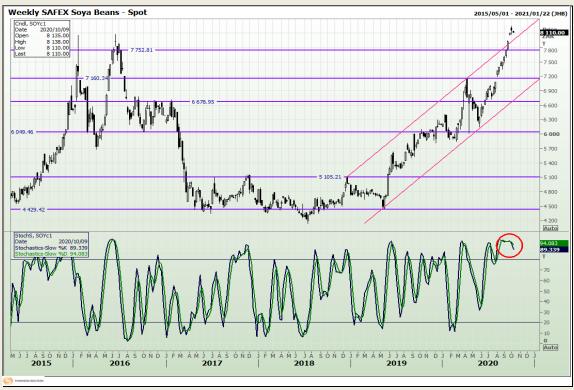

# **Technical Analysis**

**South African Futures Exchange - Soybeans** 

Market Report: 06 October 2020

3rd Floor, AFGRI Building 12 Byls Bridge Boulevard Highveld Extension 73