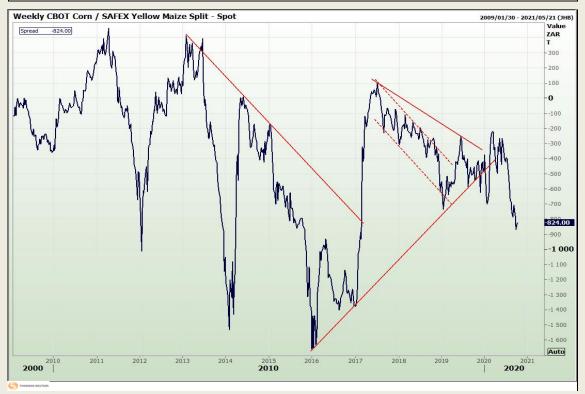

# **Technical Analysis**

South African Futures Exchange - Maize

Market Report: 06 October 2020

3rd Floor, AFGRI Building 12 Byls Bridge Boulevard Highveld Extension 73

## **Technical Analysis**

South African Futures Exchange - Maize

Market Report: 06 October 2020

3rd Floor, AFGRI Building 12 Byls Bridge Boulevard Highveld Extension 73