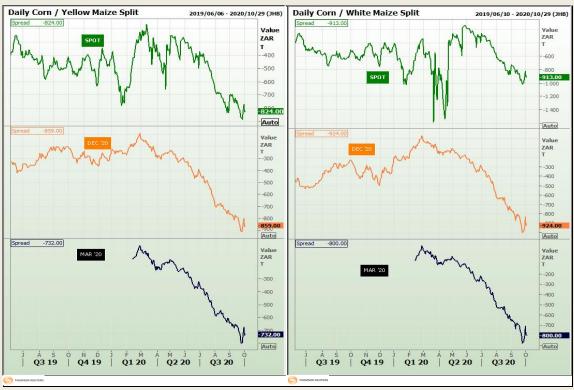

# **Technical Analysis**

South African Futures Exchange - Maize

Market Report: 06 October 2020

3rd Floor, AFGRI Building 12 Byls Bridge Boulevard Highveld Extension 73

## **Technical Analysis**

South African Futures Exchange - Maize

Market Report: 06 October 2020

3rd Floor, AFGRI Building 12 Byls Bridge Boulevard Highveld Extension 73