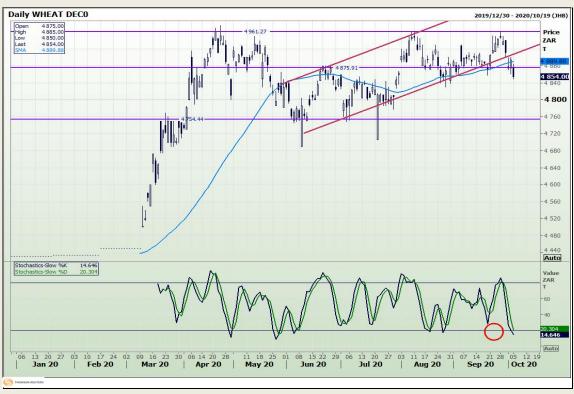

# **Technical Analysis**

South African Futures Exchange - Wheat

Market Report: 06 October 2020

3rd Floor, AFGRI Building 12 Byls Bridge Boulevard Highveld Extension 73