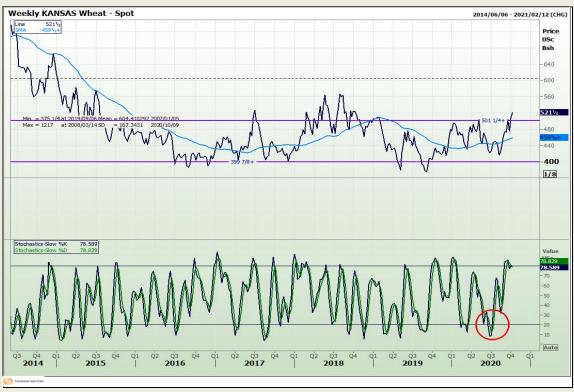

# **Technical Analysis**

Chicago Board of Trade and Kansas Board of Trade - Wheat

Market Report: 06 October 2020

3rd Floor, AFGRI Building 12 Byls Bridge Boulevard Highveld Extension 73