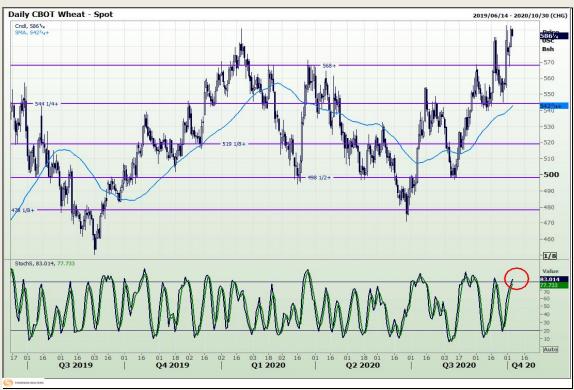

# **Technical Analysis**

Chicago Board of Trade and Kansas Board of Trade - Wheat

Market Report: 06 October 2020

3rd Floor, AFGRI Building 12 Byls Bridge Boulevard Highveld Extension 73