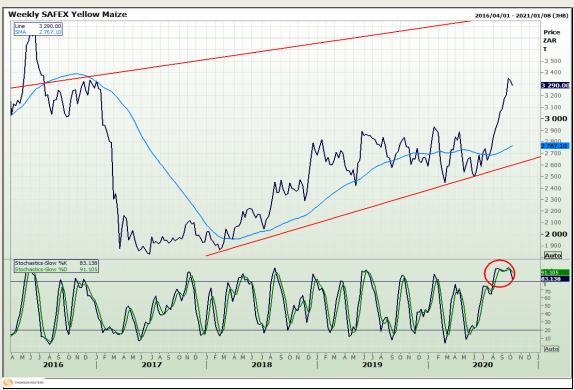

# **Technical Analysis**

South African Futures Exchange - Maize

Market Report: 06 October 2020

3rd Floor, AFGRI Building 12 Byls Bridge Boulevard Highveld Extension 73

# **Technical Analysis**

Market Report: 06 October 2020

3rd Floor, AFGRI Building 12 Byls Bridge Boulevard Highveld Extension 73

## **Technical Analysis**

South African Futures Exchange - Maize

Market Report: 06 October 2020

3rd Floor, AFGRI Building 12 Byls Bridge Boulevard Highveld Extension 73