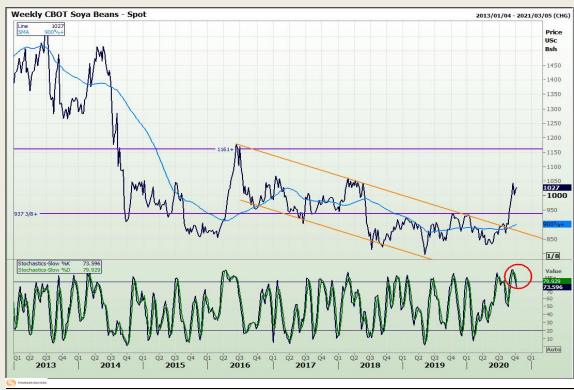

# **Technical Analysis**

**Chicago Board of Trade - Soybeans** 

Market Report: 06 October 2020

3rd Floor, AFGRI Building 12 Byls Bridge Boulevard Highveld Extension 73