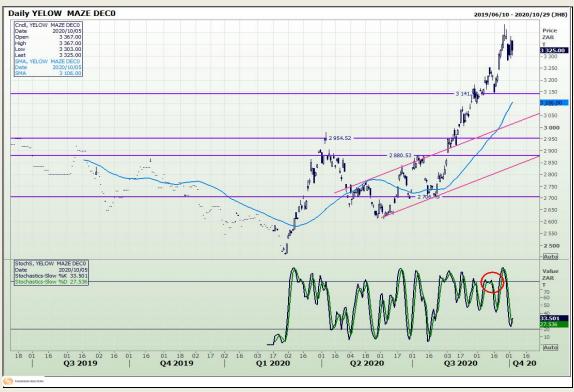

# **Technical Analysis**

South African Futures Exchange - Maize

Market Report: 06 October 2020

3rd Floor, AFGRI Building 12 Byls Bridge Boulevard Highveld Extension 73

# **Technical Analysis**

Market Report: 06 October 2020

3rd Floor, AFGRI Building 12 Byls Bridge Boulevard Highveld Extension 73

## **Technical Analysis**

South African Futures Exchange - Maize

Market Report: 06 October 2020

3rd Floor, AFGRI Building 12 Byls Bridge Boulevard Highveld Extension 73