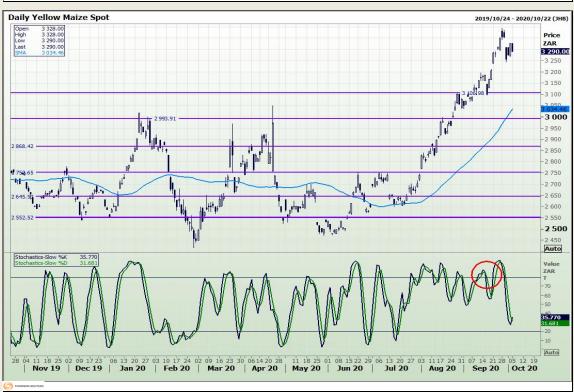

# **Technical Analysis**

South African Futures Exchange - Maize

Market Report: 06 October 2020

3rd Floor, AFGRI Building 12 Byls Bridge Boulevard Highveld Extension 73

# **Technical Analysis**

Market Report: 06 October 2020

3rd Floor, AFGRI Building 12 Byls Bridge Boulevard Highveld Extension 73

## **Technical Analysis**

South African Futures Exchange - Maize

Market Report: 06 October 2020

3rd Floor, AFGRI Building 12 Byls Bridge Boulevard Highveld Extension 73