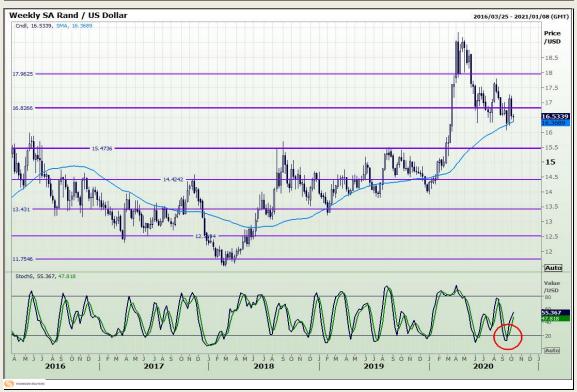

# **Technical Analysis**

Market Report: 06 October 2020

3rd Floor, AFGRI Building 12 Byls Bridge Boulevard Highveld Extension 73