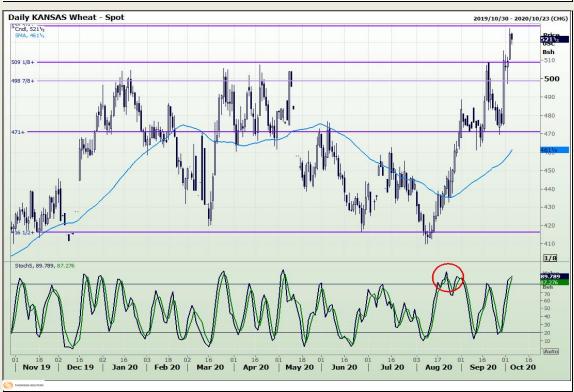

# **Technical Analysis**

Chicago Board of Trade and Kansas Board of Trade - Wheat

Market Report: 06 October 2020

3rd Floor, AFGRI Building 12 Byls Bridge Boulevard Highveld Extension 73