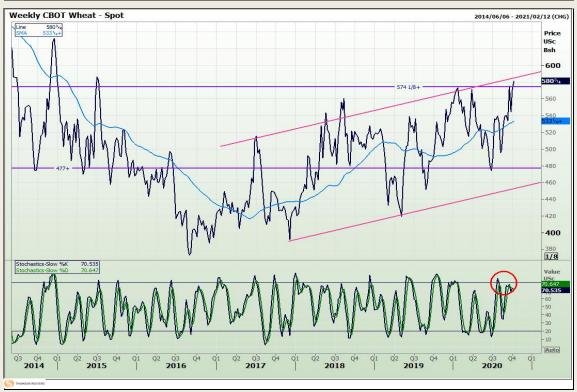

# **Technical Analysis**

Chicago Board of Trade and Kansas Board of Trade - Wheat

Market Report: 06 October 2020

3rd Floor, AFGRI Building 12 Byls Bridge Boulevard Highveld Extension 73