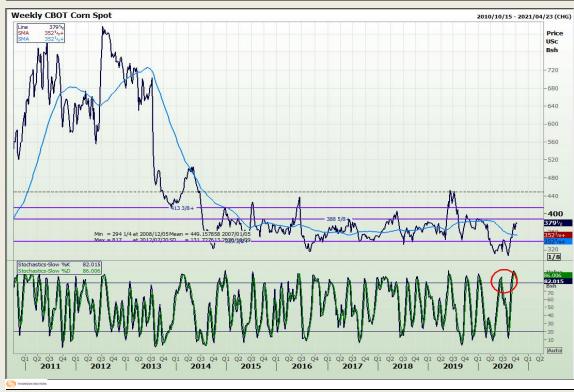

# **Technical Analysis**

Market Report: 06 October 2020

3rd Floor, AFGRI Building 12 Byls Bridge Boulevard Highveld Extension 73