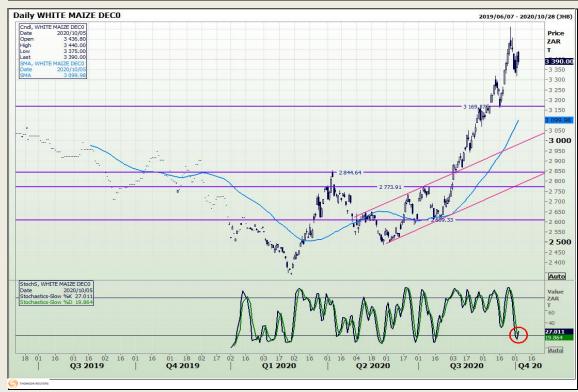

# **Technical Analysis**

South African Futures Exchange - Maize

Market Report: 06 October 2020

3rd Floor, AFGRI Building 12 Byls Bridge Boulevard Highveld Extension 73

# **Technical Analysis**

Market Report: 06 October 2020

3rd Floor, AFGRI Building 12 Byls Bridge Boulevard Highveld Extension 73

## **Technical Analysis**

South African Futures Exchange - Maize

Market Report: 06 October 2020

3rd Floor, AFGRI Building 12 Byls Bridge Boulevard Highveld Extension 73