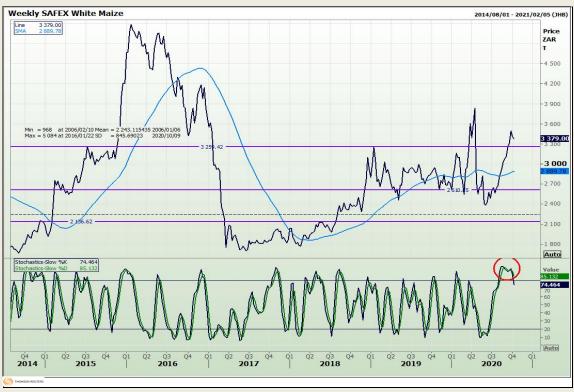

# **Technical Analysis**

South African Futures Exchange - Maize

Market Report: 06 October 2020

3rd Floor, AFGRI Building 12 Byls Bridge Boulevard Highveld Extension 73

# **Technical Analysis**

Market Report: 06 October 2020

3rd Floor, AFGRI Building 12 Byls Bridge Boulevard Highveld Extension 73