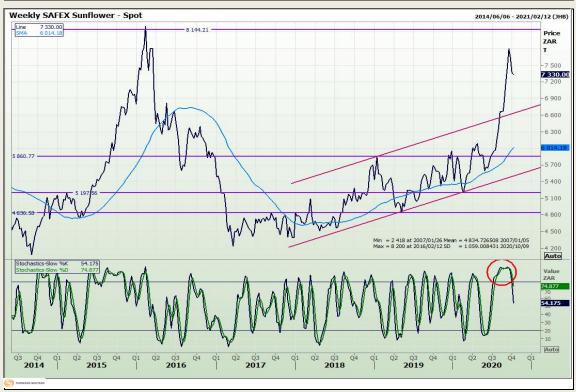

idge Boulevard Highveld Extension 73

# **Technical Analysis**

South African Futures Exchange - Wheat





Market Report: 06 October 2020

3rd Floor, AFGRI Building 12 Byls Bridge Boulevard Highveld Extension 73

# **Technical Analysis**

Chicago Board of Trade and Kansas Board of Trade - Wheat







Market Report: 06 October 2020

3rd Floor, AFGRI Building 12 Byls Bridge Boulevard Highveld Extension 73

# **Technical Analysis**

**Chicago Board of Trade - Soybeans** 





Market Report: 06 October 2020

3rd Floor, AFGRI Building 12 Byls Bridge Boulevard Highveld Extension 73

# **Technical Analysis**

**South African Futures Exchange - Soybeans** 







Market Report: 06 October 2020

3rd Floor, AFGRI Building 12 Byls Bridge Boulevard Highveld Extension 73

# **Technical Analysis**