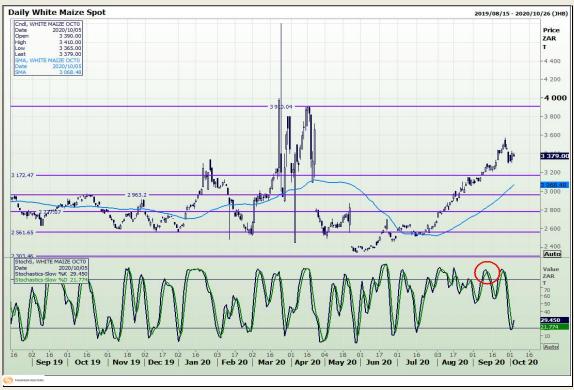

# **Technical Analysis**

Market Report: 06 October 2020

3rd Floor, AFGRI Building 12 Byls Bridge Boulevard Highveld Extension 73

## **Technical Analysis**

South African Futures Exchange - Maize

Market Report: 06 October 2020

3rd Floor, AFGRI Building 12 Byls Bridge Boulevard Highveld Extension 73