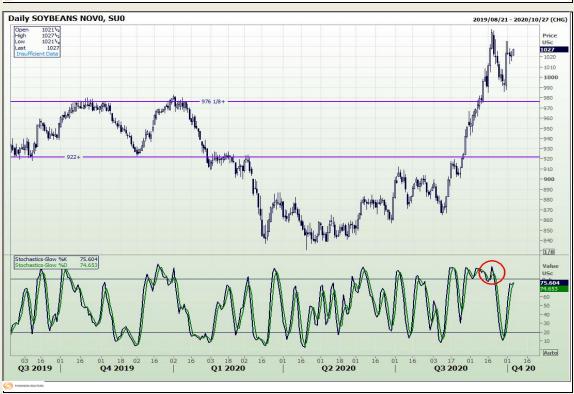

# **Technical Analysis**

**Chicago Board of Trade - Soybeans** 

Market Report: 06 October 2020

3rd Floor, AFGRI Building 12 Byls Bridge Boulevard Highveld Extension 73