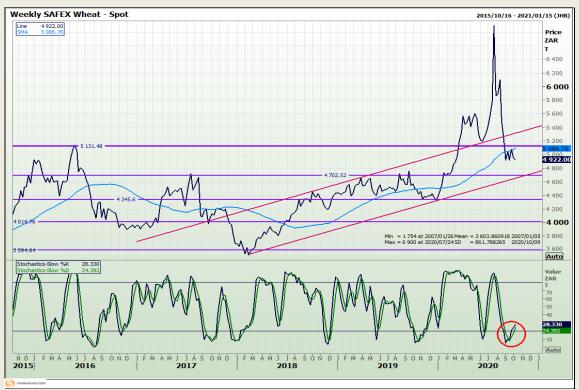

# **Technical Analysis**

South African Futures Exchange - Wheat

Market Report: 06 October 2020

3rd Floor, AFGRI Building 12 Byls Bridge Boulevard Highveld Extension 73