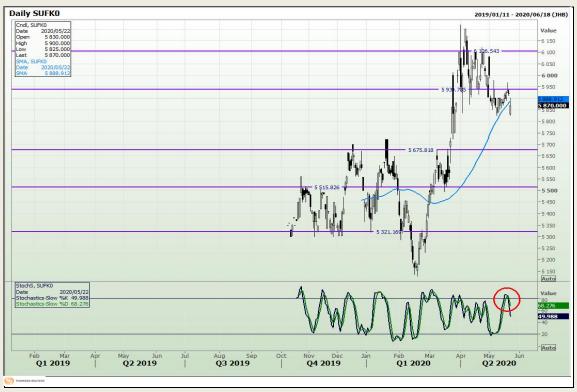

ge Boulevard Highveld Extension 73

# **Technical Analysis**

South African Futures Exchange - Wheat





Market Report: 06 October 2020

3rd Floor, AFGRI Building 12 Byls Bridge Boulevard Highveld Extension 73

# **Technical Analysis**

Chicago Board of Trade and Kansas Board of Trade - Wheat







Market Report: 06 October 2020

3rd Floor, AFGRI Building 12 Byls Bridge Boulevard Highveld Extension 73

# **Technical Analysis**

**Chicago Board of Trade - Soybeans** 





Market Report: 06 October 2020

3rd Floor, AFGRI Building 12 Byls Bridge Boulevard Highveld Extension 73

# **Technical Analysis**

**South African Futures Exchange - Soybeans** 







Market Report: 06 October 2020

3rd Floor, AFGRI Building 12 Byls Bridge Boulevard Highveld Extension 73

# **Technical Analysis**