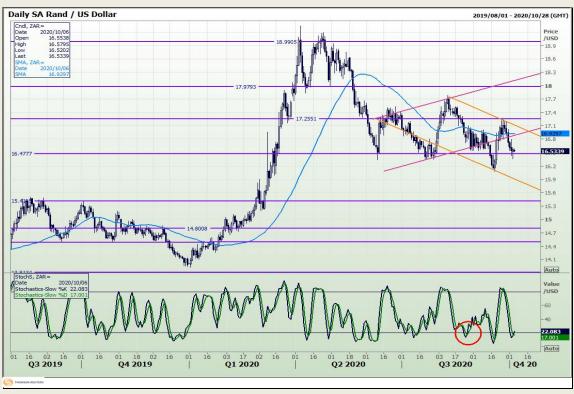

# **Technical Analysis**

Market Report: 06 October 2020

3rd Floor, AFGRI Building 12 Byls Bridge Boulevard Highveld Extension 73