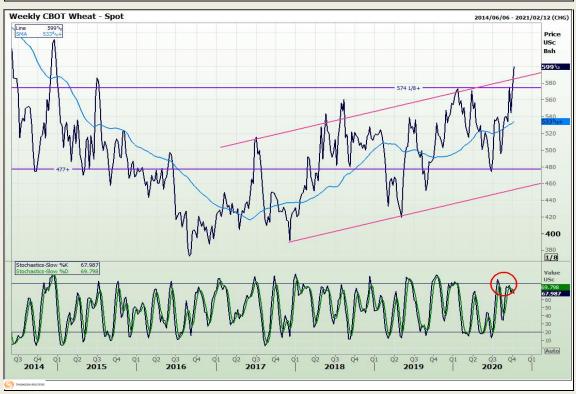

## **Technical Analysis**

Chicago Board of Trade and Kansas Board of Trade - Wheat

Market Report: 09 October 2020

3rd Floor, AFGRI Building 12 Byls Bridge Boulevard Highveld Extension 73