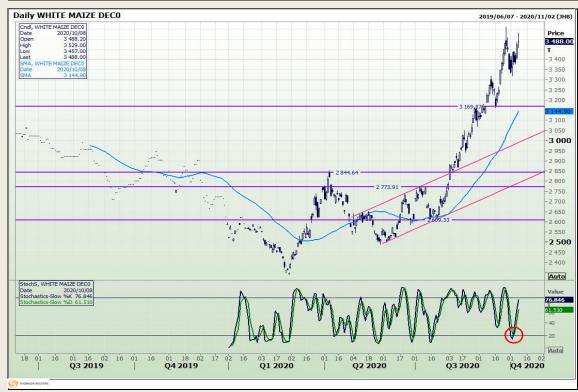

# **Technical Analysis**

South African Futures Exchange - Maize

Market Report: 09 October 2020

3rd Floor, AFGRI Building 12 Byls Bridge Boulevard Highveld Extension 73

## **Technical Analysis**

South African Futures Exchange - Maize

Market Report: 09 October 2020

3rd Floor, AFGRI Building 12 Byls Bridge Boulevard Highveld Extension 73