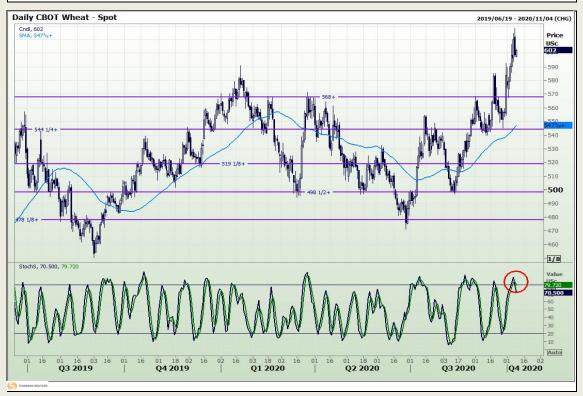

## **Technical Analysis**

Chicago Board of Trade and Kansas Board of Trade - Wheat

Market Report: 09 October 2020

3rd Floor, AFGRI Building 12 Byls Bridge Boulevard Highveld Extension 73