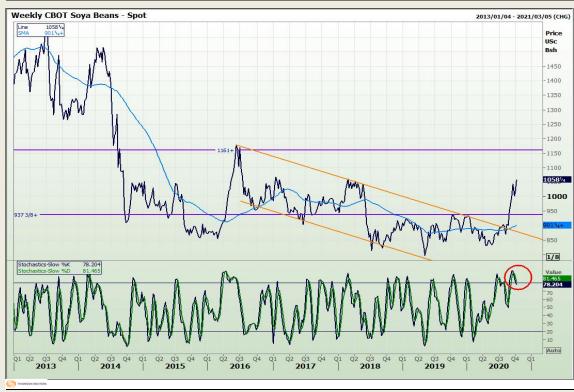

# **Technical Analysis**

**Chicago Board of Trade - Soybeans** 

Market Report: 09 October 2020

3rd Floor, AFGRI Building 12 Byls Bridge Boulevard Highveld Extension 73