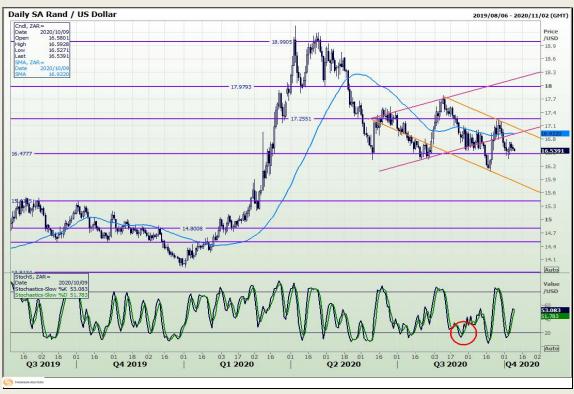

## **Technical Analysis**

Market Report: 09 October 2020

3rd Floor, AFGRI Building 12 Byls Bridge Boulevard Highveld Extension 73