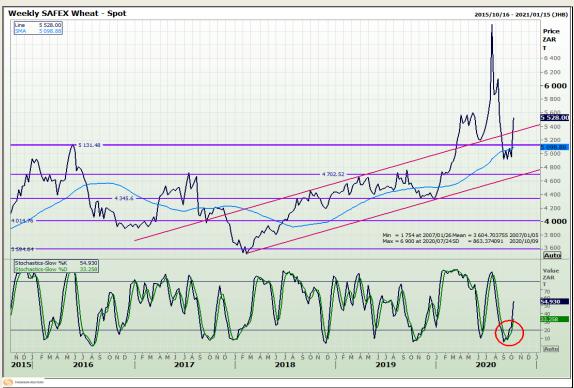

# **Technical Analysis**

South African Futures Exchange - Wheat

Market Report: 09 October 2020

3rd Floor, AFGRI Building 12 Byls Bridge Boulevard Highveld Extension 73