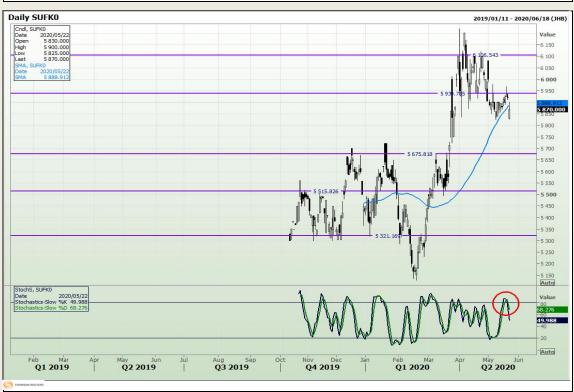

Boulevard Highveld Extension 73

# **Technical Analysis**

South African Futures Exchange - Wheat





Market Report: 09 October 2020

3rd Floor, AFGRI Building 12 Byls Bridge Boulevard Highveld Extension 73

## **Technical Analysis**

Chicago Board of Trade and Kansas Board of Trade - Wheat







Market Report: 09 October 2020

3rd Floor, AFGRI Building 12 Byls Bridge Boulevard Highveld Extension 73

# **Technical Analysis**

**Chicago Board of Trade - Soybeans** 





Market Report: 09 October 2020

3rd Floor, AFGRI Building 12 Byls Bridge Boulevard Highveld Extension 73

## **Technical Analysis**

**South African Futures Exchange - Soybeans** 







Market Report: 09 October 2020

3rd Floor, AFGRI Building 12 Byls Bridge Boulevard Highveld Extension 73

# **Technical Analysis**