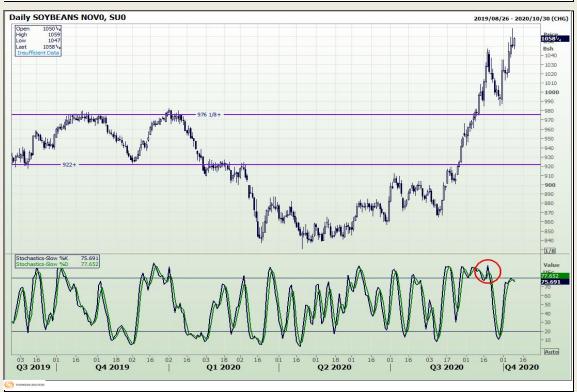

# **Technical Analysis**

**Chicago Board of Trade - Soybeans** 

Market Report: 09 October 2020

3rd Floor, AFGRI Building 12 Byls Bridge Boulevard Highveld Extension 73