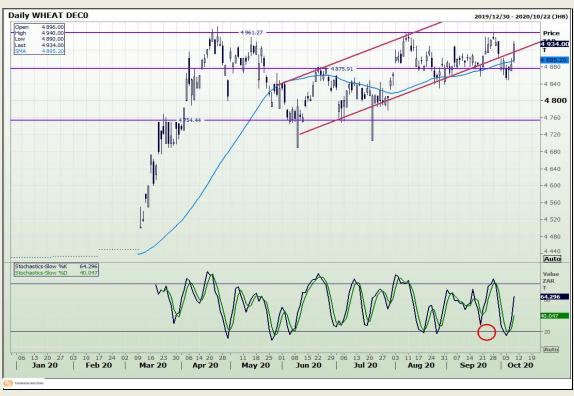

# **Technical Analysis**

South African Futures Exchange - Wheat

Market Report: 09 October 2020

3rd Floor, AFGRI Building 12 Byls Bridge Boulevard Highveld Extension 73