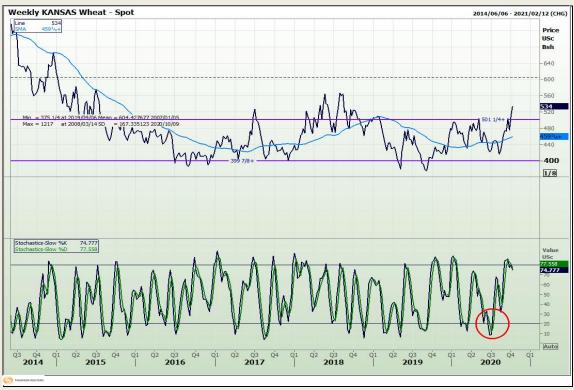

## **Technical Analysis**

Chicago Board of Trade and Kansas Board of Trade - Wheat

Market Report: 09 October 2020

3rd Floor, AFGRI Building 12 Byls Bridge Boulevard Highveld Extension 73