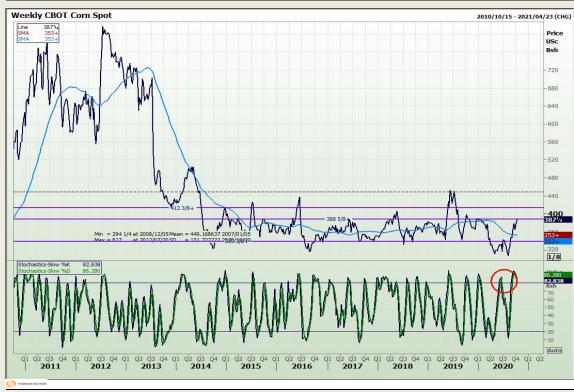

# **Technical Analysis**

Market Report: 09 October 2020

3rd Floor, AFGRI Building 12 Byls Bridge Boulevard Highveld Extension 73

## **Technical Analysis**

Market Report: 09 October 2020

3rd Floor, AFGRI Building 12 Byls Bridge Boulevard Highveld Extension 73