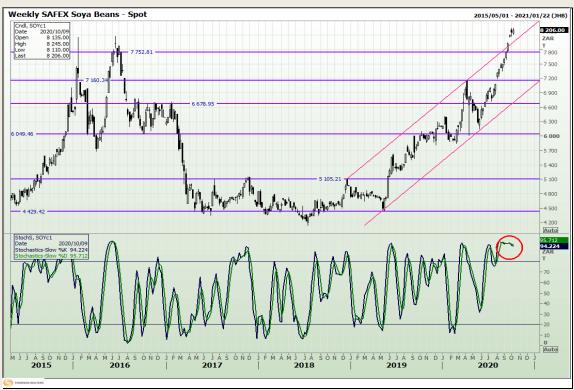

## **Technical Analysis**

**South African Futures Exchange - Soybeans** 

Market Report: 09 October 2020

3rd Floor, AFGRI Building 12 Byls Bridge Boulevard Highveld Extension 73