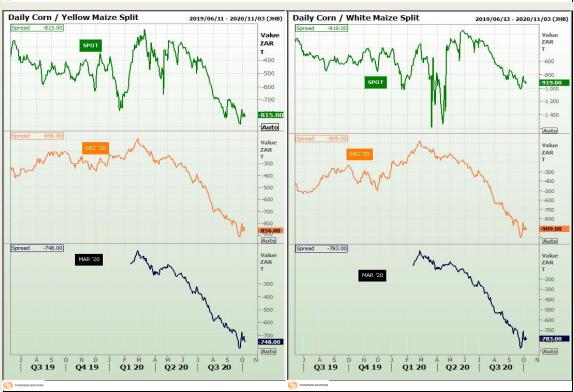

## **Technical Analysis**

South African Futures Exchange - Maize

Market Report: 09 October 2020

3rd Floor, AFGRI Building 12 Byls Bridge Boulevard Highveld Extension 73