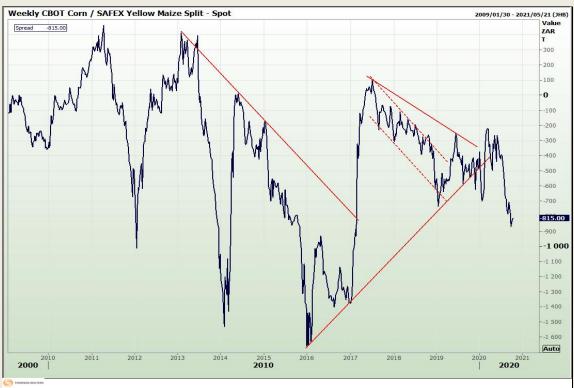

## **Technical Analysis**

South African Futures Exchange - Maize

Market Report: 09 October 2020

3rd Floor, AFGRI Building 12 Byls Bridge Boulevard Highveld Extension 73