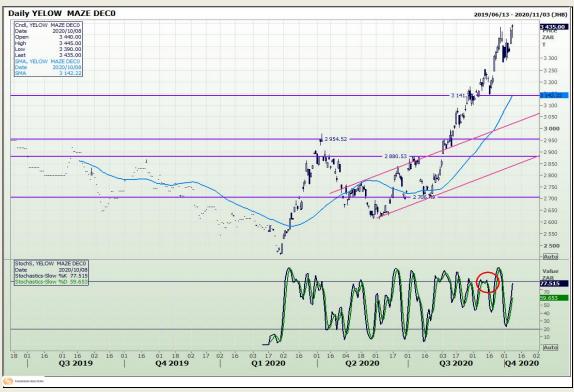

# **Technical Analysis**

South African Futures Exchange - Maize

Market Report: 09 October 2020

3rd Floor, AFGRI Building 12 Byls Bridge Boulevard Highveld Extension 73

## **Technical Analysis**

South African Futures Exchange - Maize

Market Report: 09 October 2020

3rd Floor, AFGRI Building 12 Byls Bridge Boulevard Highveld Extension 73