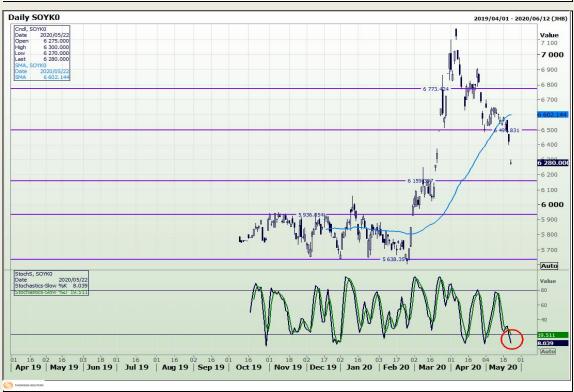

## **Technical Analysis**

**South African Futures Exchange - Soybeans** 

Market Report: 09 October 2020

3rd Floor, AFGRI Building 12 Byls Bridge Boulevard Highveld Extension 73