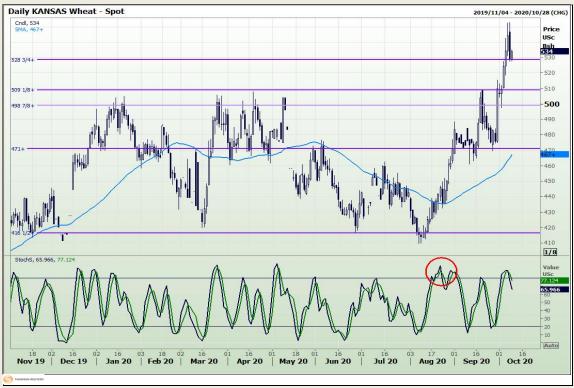

## **Technical Analysis**

Chicago Board of Trade and Kansas Board of Trade - Wheat

Market Report: 09 October 2020

3rd Floor, AFGRI Building 12 Byls Bridge Boulevard Highveld Extension 73