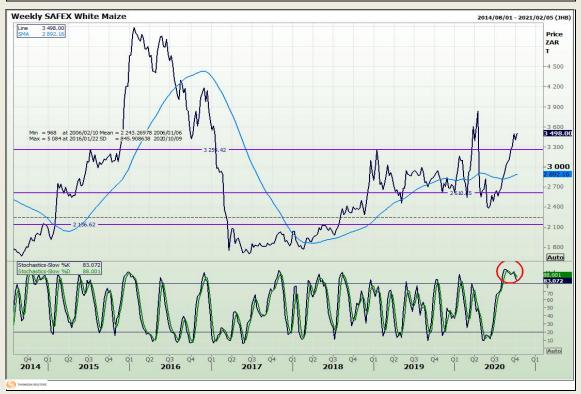

# **Technical Analysis**

South African Futures Exchange - Maize

Market Report: 09 October 2020

3rd Floor, AFGRI Building 12 Byls Bridge Boulevard Highveld Extension 73

## **Technical Analysis**

South African Futures Exchange - Maize

Market Report: 09 October 2020

3rd Floor, AFGRI Building 12 Byls Bridge Boulevard Highveld Extension 73