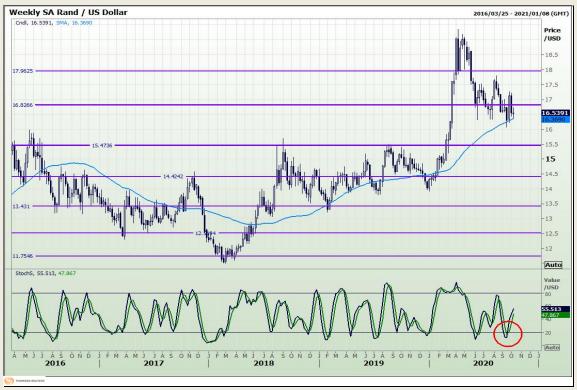

# **Technical Analysis**

Market Report: 09 October 2020

3rd Floor, AFGRI Building 12 Byls Bridge Boulevard Highveld Extension 73