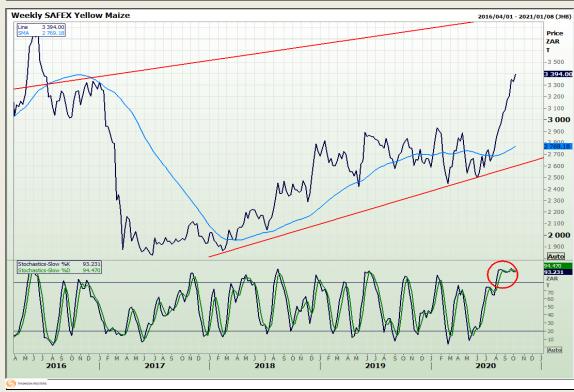

# **Technical Analysis**

South African Futures Exchange - Maize

Market Report: 09 October 2020

3rd Floor, AFGRI Building 12 Byls Bridge Boulevard Highveld Extension 73

## **Technical Analysis**

South African Futures Exchange - Maize

Market Report: 09 October 2020

3rd Floor, AFGRI Building 12 Byls Bridge Boulevard Highveld Extension 73