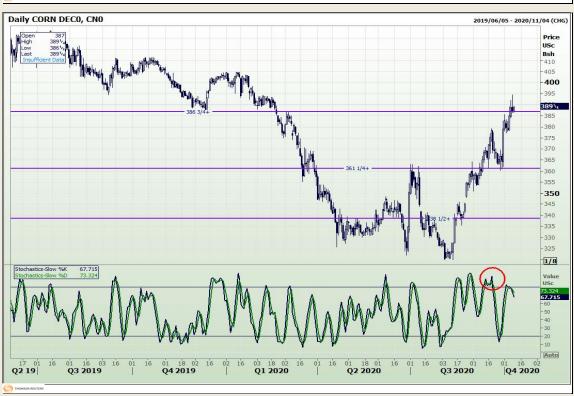

## **Technical Analysis**

Market Report: 09 October 2020

3rd Floor, AFGRI Building 12 Byls Bridge Boulevard Highveld Extension 73