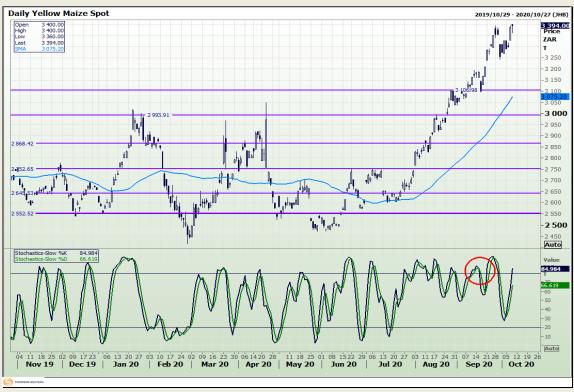

# **Technical Analysis**

South African Futures Exchange - Maize

Market Report: 09 October 2020

3rd Floor, AFGRI Building 12 Byls Bridge Boulevard Highveld Extension 73

## **Technical Analysis**

South African Futures Exchange - Maize

Market Report: 09 October 2020

3rd Floor, AFGRI Building 12 Byls Bridge Boulevard Highveld Extension 73