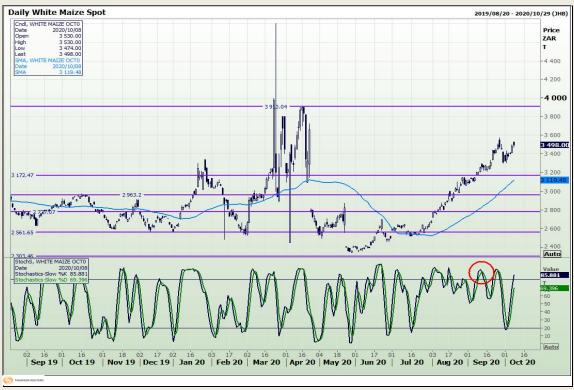

## **Technical Analysis**

South African Futures Exchange - Maize

Market Report: 09 October 2020

3rd Floor, AFGRI Building 12 Byls Bridge Boulevard Highveld Extension 73