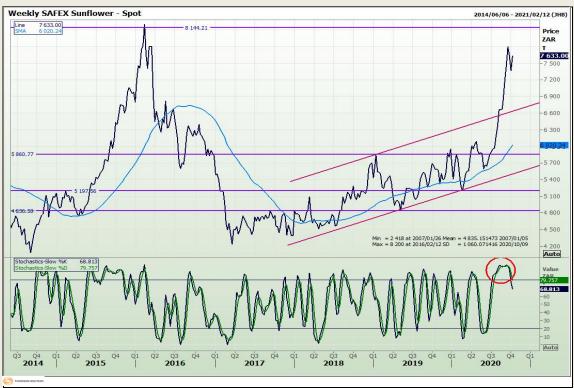

ge Boulevard Highveld Extension 73

# **Technical Analysis**

South African Futures Exchange - Wheat





Market Report: 09 October 2020

3rd Floor, AFGRI Building 12 Byls Bridge Boulevard Highveld Extension 73

## **Technical Analysis**

Chicago Board of Trade and Kansas Board of Trade - Wheat







Market Report: 09 October 2020

3rd Floor, AFGRI Building 12 Byls Bridge Boulevard Highveld Extension 73

# **Technical Analysis**

**Chicago Board of Trade - Soybeans** 





Market Report: 09 October 2020

3rd Floor, AFGRI Building 12 Byls Bridge Boulevard Highveld Extension 73

## **Technical Analysis**

**South African Futures Exchange - Soybeans** 







Market Report: 09 October 2020

3rd Floor, AFGRI Building 12 Byls Bridge Boulevard Highveld Extension 73

# **Technical Analysis**