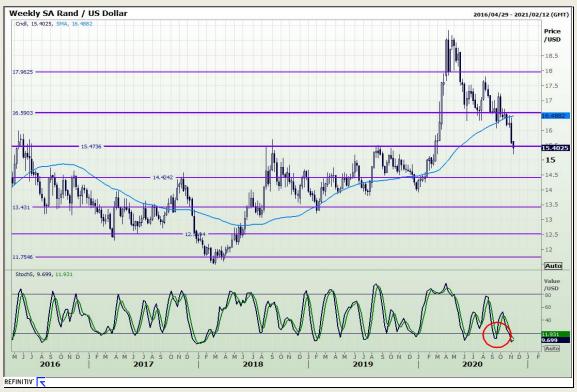

## **Technical Analysis**

Market Report: 10 November 2020

3rd Floor, AFGRI Building 12 Byls Bridge Boulevard Highveld Extension 73