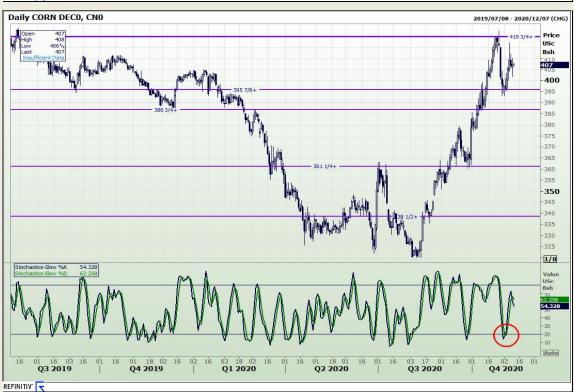

# **Technical Analysis**

South African Futures Exchange - Maize

Market Report: 10 November 2020

3rd Floor, AFGRI Building 12 Byls Bridge Boulevard Highveld Extension 73

## **Technical Analysis**

South African Futures Exchange - Maize

Market Report: 10 November 2020

3rd Floor, AFGRI Building 12 Byls Bridge Boulevard Highveld Extension 73