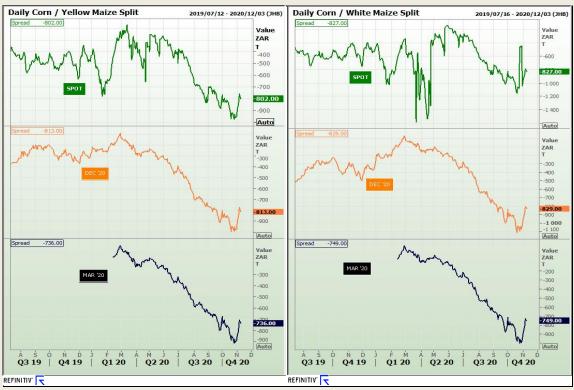

# **Technical Analysis**

South African Futures Exchange - Maize

Market Report: 10 November 2020

3rd Floor, AFGRI Building 12 Byls Bridge Boulevard Highveld Extension 73