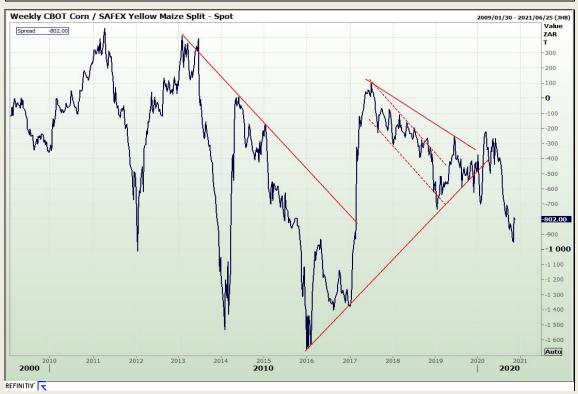

# **Technical Analysis**

South African Futures Exchange - Maize

Market Report: 10 November 2020

3rd Floor, AFGRI Building 12 Byls Bridge Boulevard Highveld Extension 73