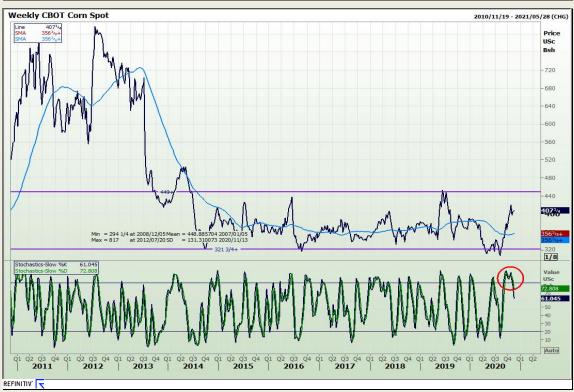

# **Technical Analysis**

South African Futures Exchange - Maize

Market Report: 10 November 2020

3rd Floor, AFGRI Building 12 Byls Bridge Boulevard Highveld Extension 73

## **Technical Analysis**

South African Futures Exchange - Maize

Market Report: 10 November 2020

3rd Floor, AFGRI Building 12 Byls Bridge Boulevard Highveld Extension 73