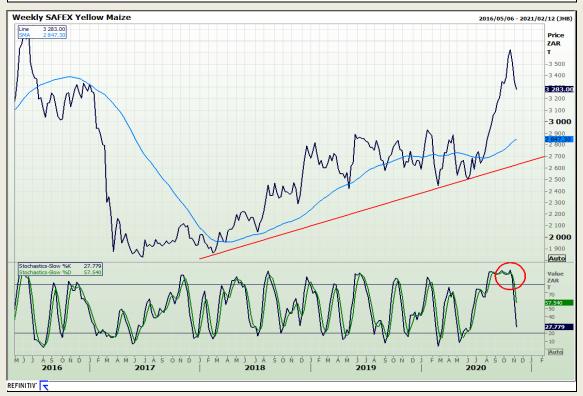

# **Technical Analysis**

South African Futures Exchange - Maize

Market Report: 10 November 2020

3rd Floor, AFGRI Building 12 Byls Bridge Boulevard Highveld Extension 73

## **Technical Analysis**

South African Futures Exchange - Maize

Market Report: 10 November 2020

3rd Floor, AFGRI Building 12 Byls Bridge Boulevard Highveld Extension 73

## **Technical Analysis**

Market Report: 10 November 2020

3rd Floor, AFGRI Building 12 Byls Bridge Boulevard Highveld Extension 73