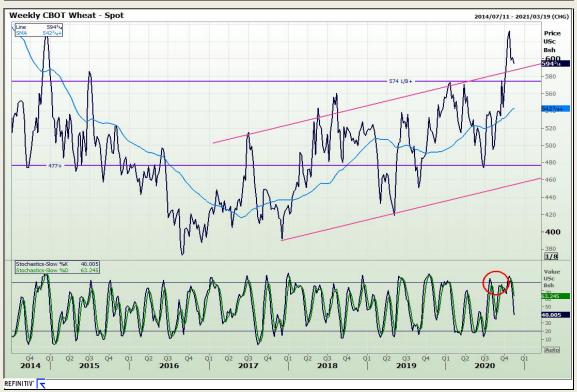

## **Technical Analysis**

Chicago Board of Trade and Kansas Board of Trade - Wheat

Market Report: 10 November 2020

3rd Floor, AFGRI Building 12 Byls Bridge Boulevard Highveld Extension 73