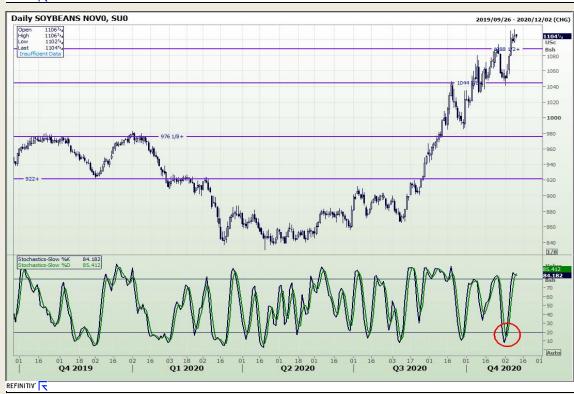

# **Technical Analysis**

**Chicago Board of Trade - Soybeans** 

Market Report: 10 November 2020

3rd Floor, AFGRI Building 12 Byls Bridge Boulevard Highveld Extension 73