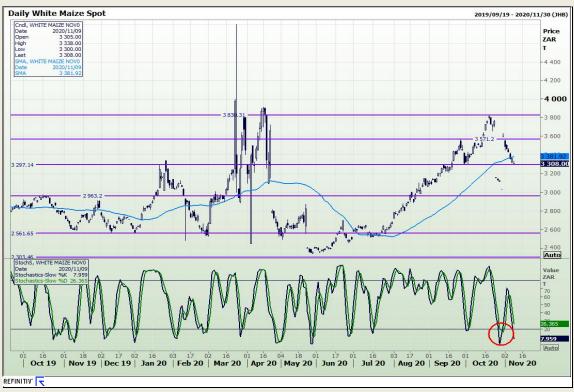

# **Technical Analysis**

South African Futures Exchange - Maize

Market Report: 10 November 2020

3rd Floor, AFGRI Building 12 Byls Bridge Boulevard Highveld Extension 73

## **Technical Analysis**

South African Futures Exchange - Maize

Market Report: 10 November 2020

3rd Floor, AFGRI Building 12 Byls Bridge Boulevard Highveld Extension 73