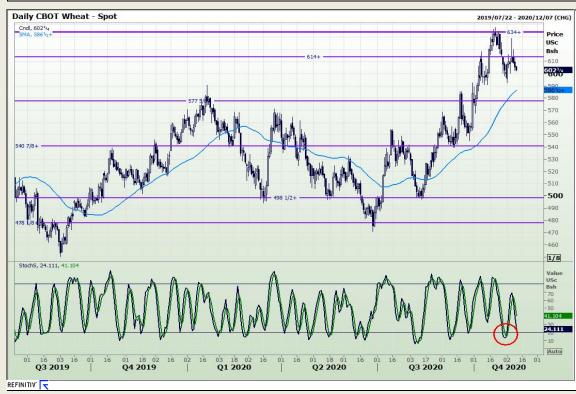

## **Technical Analysis**

Chicago Board of Trade and Kansas Board of Trade - Wheat

Market Report: 10 November 2020

3rd Floor, AFGRI Building 12 Byls Bridge Boulevard Highveld Extension 73