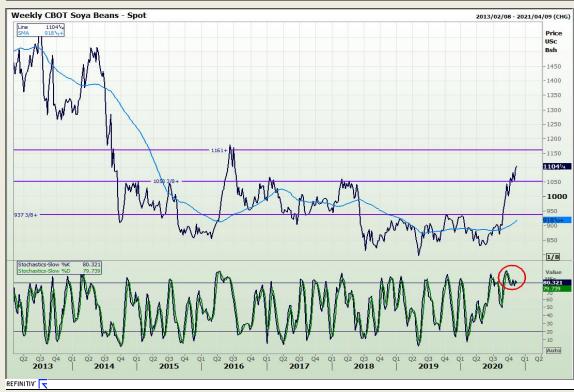

# **Technical Analysis**

**Chicago Board of Trade - Soybeans** 

Market Report: 10 November 2020

3rd Floor, AFGRI Building 12 Byls Bridge Boulevard Highveld Extension 73