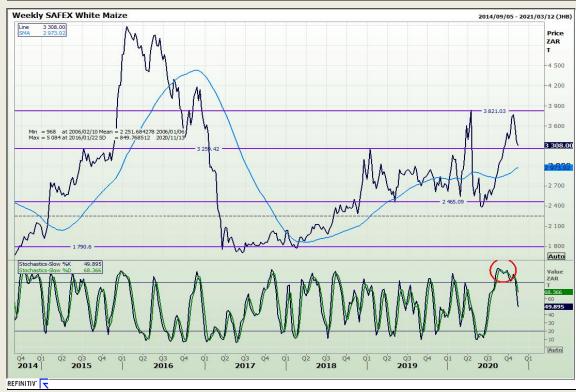

# **Technical Analysis**

South African Futures Exchange - Maize

Market Report: 10 November 2020

3rd Floor, AFGRI Building 12 Byls Bridge Boulevard Highveld Extension 73

## **Technical Analysis**

South African Futures Exchange - Maize

Market Report: 10 November 2020

3rd Floor, AFGRI Building 12 Byls Bridge Boulevard Highveld Extension 73