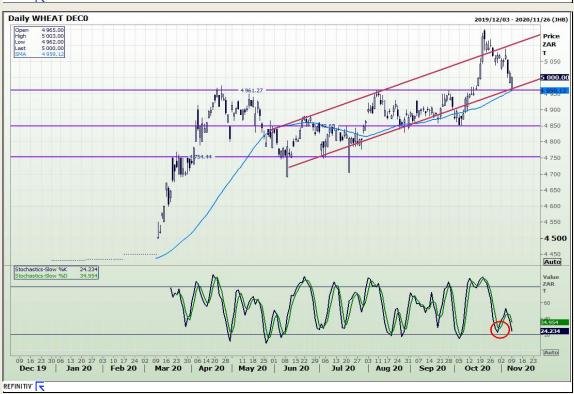

# **Technical Analysis**

South African Futures Exchange - Wheat

Market Report: 10 November 2020

3rd Floor, AFGRI Building 12 Byls Bridge Boulevard Highveld Extension 73