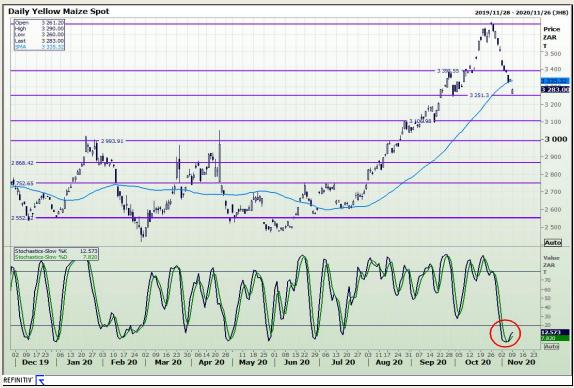

# **Technical Analysis**

South African Futures Exchange - Maize

Market Report: 10 November 2020

3rd Floor, AFGRI Building 12 Byls Bridge Boulevard Highveld Extension 73

## **Technical Analysis**

South African Futures Exchange - Maize

Market Report: 10 November 2020

3rd Floor, AFGRI Building 12 Byls Bridge Boulevard Highveld Extension 73

## **Technical Analysis**

Market Report: 10 November 2020

3rd Floor, AFGRI Building 12 Byls Bridge Boulevard Highveld Extension 73