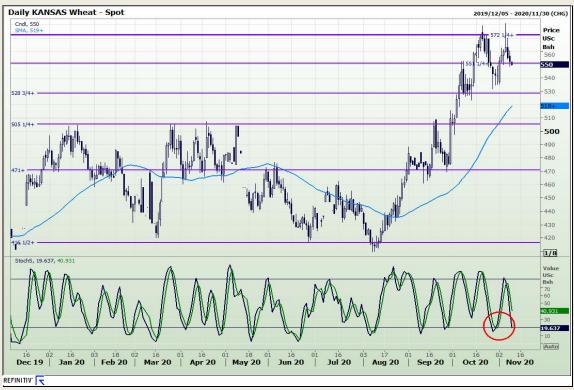

## **Technical Analysis**

Chicago Board of Trade and Kansas Board of Trade - Wheat

Market Report: 10 November 2020

3rd Floor, AFGRI Building 12 Byls Bridge Boulevard Highveld Extension 73