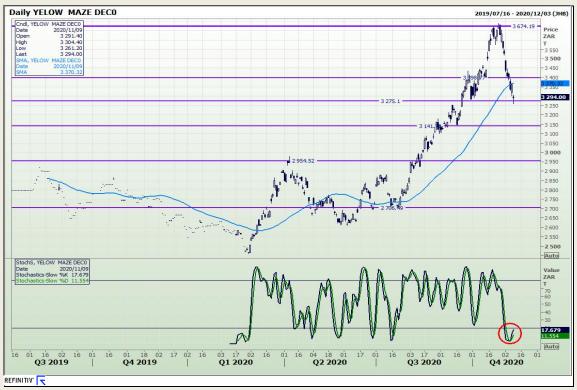

# **Technical Analysis**

South African Futures Exchange - Maize

Market Report: 10 November 2020

3rd Floor, AFGRI Building 12 Byls Bridge Boulevard Highveld Extension 73

## **Technical Analysis**

South African Futures Exchange - Maize

Market Report: 10 November 2020

3rd Floor, AFGRI Building 12 Byls Bridge Boulevard Highveld Extension 73

## **Technical Analysis**

Market Report: 10 November 2020

3rd Floor, AFGRI Building 12 Byls Bridge Boulevard Highveld Extension 73