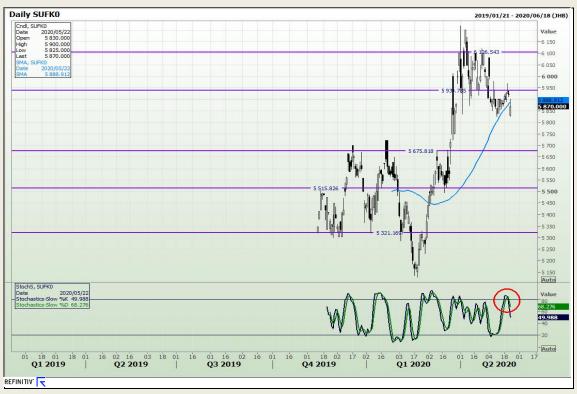

hnical Analysis**

South African Futures Exchange - Wheat





Market Report: 10 November 2020

3rd Floor, AFGRI Building 12 Byls Bridge Boulevard Highveld Extension 73

## **Technical Analysis**

Chicago Board of Trade and Kansas Board of Trade - Wheat





Market Report: 10 November 2020

3rd Floor, AFGRI Building 12 Byls Bridge Boulevard Highveld Extension 73

# **Technical Analysis**

**Chicago Board of Trade - Soybeans** 





Market Report: 10 November 2020

3rd Floor, AFGRI Building 12 Byls Bridge Boulevard Highveld Extension 73

# **Technical Analysis**

**South African Futures Exchange - Soybeans** 





Market Report: 10 November 2020

3rd Floor, AFGRI Building 12 Byls Bridge Boulevard Highveld Extension 73

# **Technical Analysis**

South African Futures Exchange - Sunflower