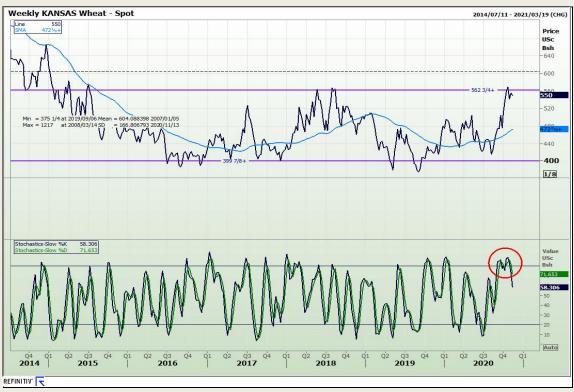

## **Technical Analysis**

Chicago Board of Trade and Kansas Board of Trade - Wheat

Market Report: 10 November 2020

3rd Floor, AFGRI Building 12 Byls Bridge Boulevard Highveld Extension 73