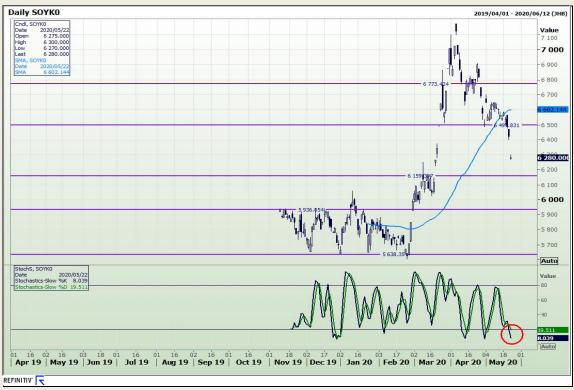

# **Technical Analysis**

**Chicago Board of Trade - Soybeans** 

Market Report: 10 November 2020

3rd Floor, AFGRI Building 12 Byls Bridge Boulevard Highveld Extension 73