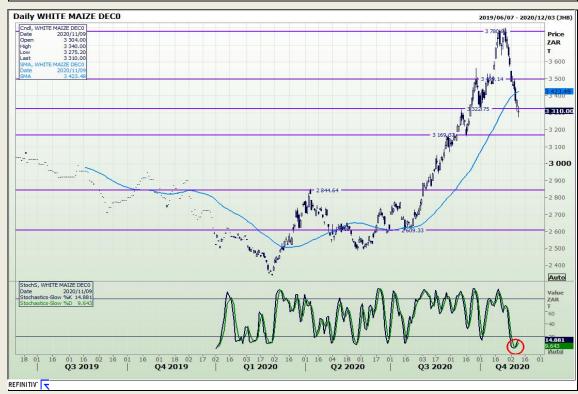

# **Technical Analysis**

South African Futures Exchange - Maize

Market Report: 10 November 2020

3rd Floor, AFGRI Building 12 Byls Bridge Boulevard Highveld Extension 73

## **Technical Analysis**

South African Futures Exchange - Maize

Market Report: 10 November 2020

3rd Floor, AFGRI Building 12 Byls Bridge Boulevard Highveld Extension 73

## **Technical Analysis**

Market Report: 10 November 2020

3rd Floor, AFGRI Building 12 Byls Bridge Boulevard Highveld Extension 73