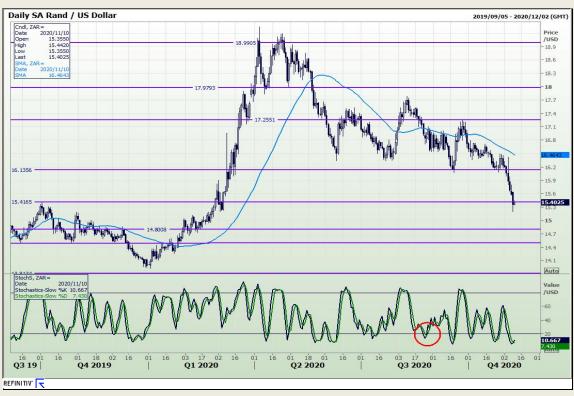

## **Technical Analysis**

Market Report: 10 November 2020

3rd Floor, AFGRI Building 12 Byls Bridge Boulevard Highveld Extension 73