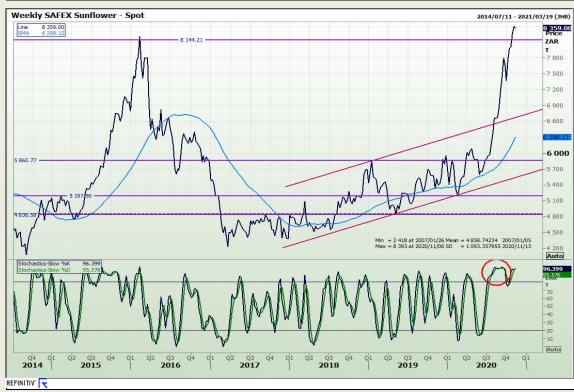

echnical Analysis**

South African Futures Exchange - Wheat





Market Report: 10 November 2020

3rd Floor, AFGRI Building 12 Byls Bridge Boulevard Highveld Extension 73

## **Technical Analysis**

Chicago Board of Trade and Kansas Board of Trade - Wheat





Market Report: 10 November 2020

3rd Floor, AFGRI Building 12 Byls Bridge Boulevard Highveld Extension 73

# **Technical Analysis**

**Chicago Board of Trade - Soybeans** 





Market Report: 10 November 2020

3rd Floor, AFGRI Building 12 Byls Bridge Boulevard Highveld Extension 73

# **Technical Analysis**

**South African Futures Exchange - Soybeans** 





Market Report: 10 November 2020

3rd Floor, AFGRI Building 12 Byls Bridge Boulevard Highveld Extension 73

# **Technical Analysis**

South African Futures Exchange - Sunflower