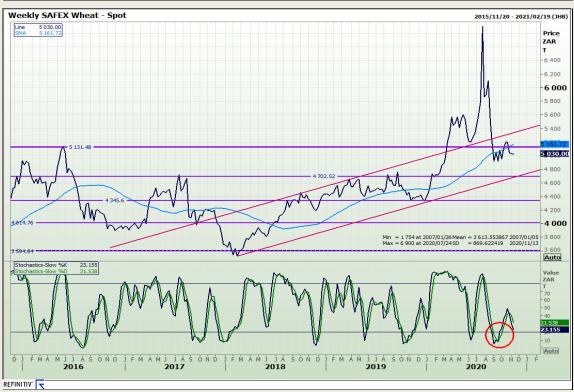

# **Technical Analysis**

South African Futures Exchange - Wheat

Market Report: 10 November 2020

3rd Floor, AFGRI Building 12 Byls Bridge Boulevard Highveld Extension 73