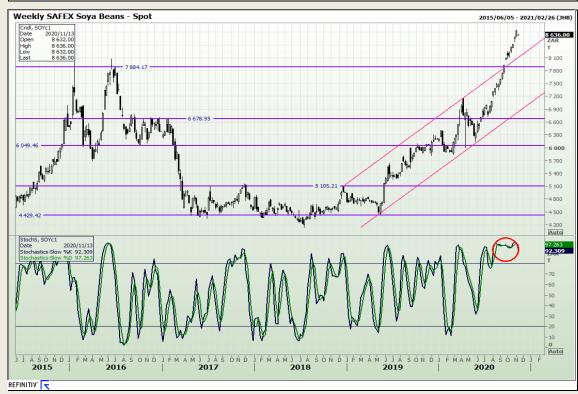

# **Technical Analysis**

**South African Futures Exchange - Soybeans** 

Market Report: 10 November 2020

3rd Floor, AFGRI Building 12 Byls Bridge Boulevard Highveld Extension 73