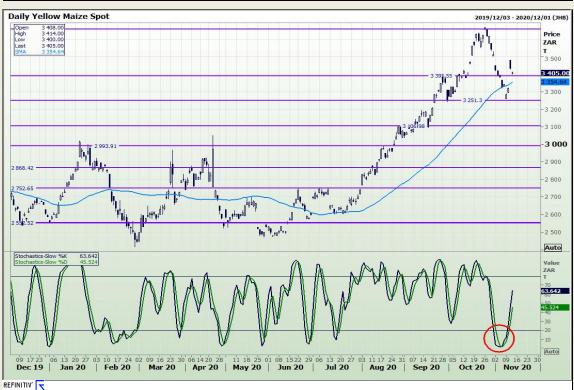

# **Technical Analysis**

South African Futures Exchange - Maize

Market Report: 13 November 2020

3rd Floor, AFGRI Building 12 Byls Bridge Boulevard Highveld Extension 73

## **Technical Analysis**

South African Futures Exchange - Maize

Market Report: 13 November 2020

3rd Floor, AFGRI Building 12 Byls Bridge Boulevard Highveld Extension 73

## **Technical Analysis**

Market Report: 13 November 2020

3rd Floor, AFGRI Building 12 Byls Bridge Boulevard Highveld Extension 73