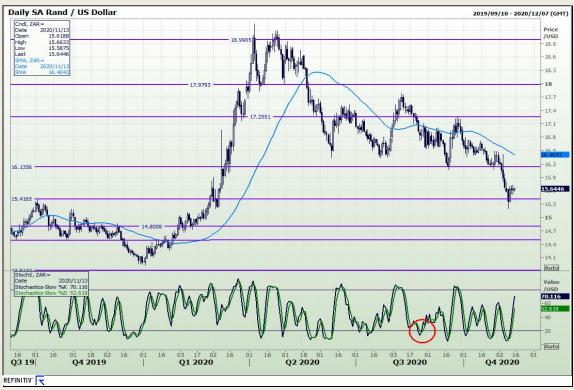

# **Technical Analysis**

Market Report: 13 November 2020

3rd Floor, AFGRI Building 12 Byls Bridge Boulevard Highveld Extension 73