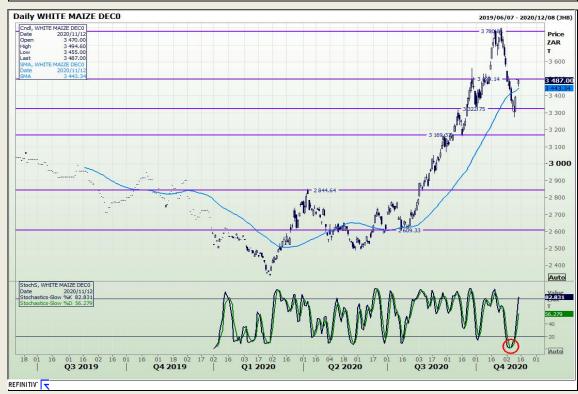

# **Technical Analysis**

South African Futures Exchange - Maize

Market Report: 13 November 2020

3rd Floor, AFGRI Building 12 Byls Bridge Boulevard Highveld Extension 73

## **Technical Analysis**

South African Futures Exchange - Maize

Market Report: 13 November 2020

3rd Floor, AFGRI Building 12 Byls Bridge Boulevard Highveld Extension 73

## **Technical Analysis**

Market Report: 13 November 2020

3rd Floor, AFGRI Building 12 Byls Bridge Boulevard Highveld Extension 73