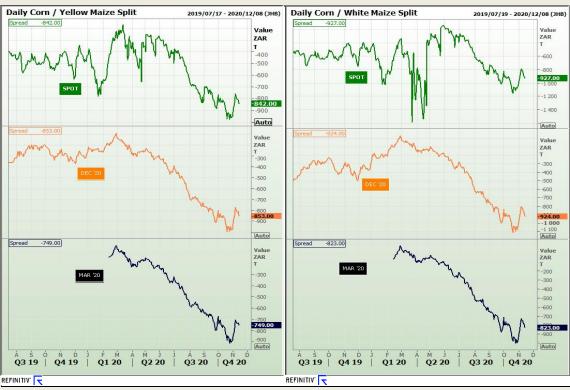

## **Technical Analysis**

South African Futures Exchange - Maize

Market Report: 13 November 2020

3rd Floor, AFGRI Building 12 Byls Bridge Boulevard Highveld Extension 73

## **Technical Analysis**

Market Report: 13 November 2020

3rd Floor, AFGRI Building 12 Byls Bridge Boulevard Highveld Extension 73