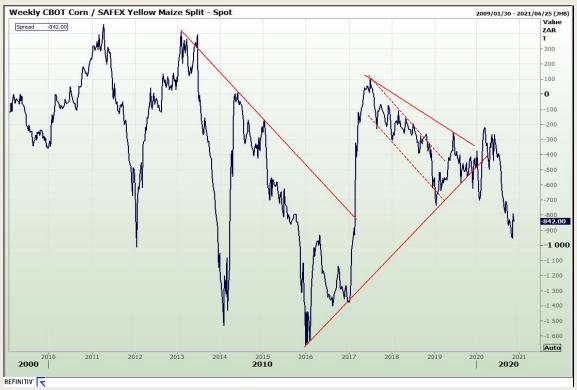

# **Technical Analysis**

South African Futures Exchange - Maize

Market Report: 13 November 2020

3rd Floor, AFGRI Building 12 Byls Bridge Boulevard Highveld Extension 73

## **Technical Analysis**

South African Futures Exchange - Maize

Market Report: 13 November 2020

3rd Floor, AFGRI Building 12 Byls Bridge Boulevard Highveld Extension 73