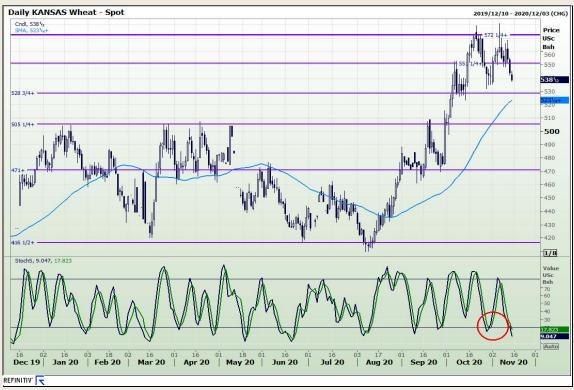

## **Technical Analysis**

Chicago Board of Trade and Kansas Board of Trade - Wheat

Market Report: 13 November 2020

3rd Floor, AFGRI Building 12 Byls Bridge Boulevard Highveld Extension 73