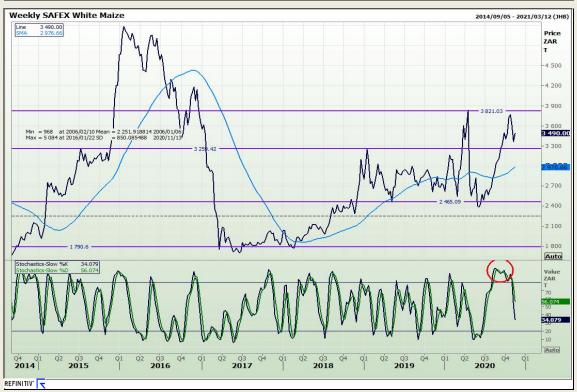

# **Technical Analysis**

South African Futures Exchange - Maize

Market Report: 13 November 2020

3rd Floor, AFGRI Building 12 Byls Bridge Boulevard Highveld Extension 73