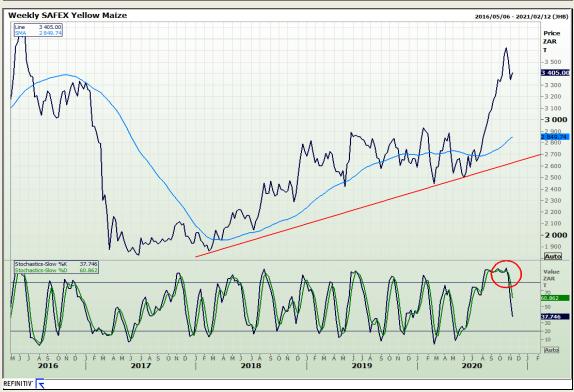

# **Technical Analysis**

South African Futures Exchange - Maize

Market Report: 13 November 2020

3rd Floor, AFGRI Building 12 Byls Bridge Boulevard Highveld Extension 73

## **Technical Analysis**

South African Futures Exchange - Maize

Market Report: 13 November 2020

3rd Floor, AFGRI Building 12 Byls Bridge Boulevard Highveld Extension 73

## **Technical Analysis**

Market Report: 13 November 2020

3rd Floor, AFGRI Building 12 Byls Bridge Boulevard Highveld Extension 73