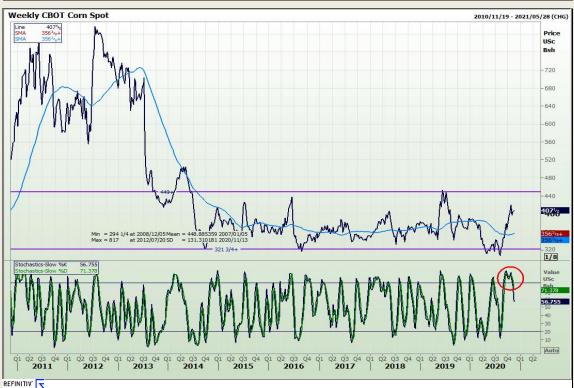

## **Technical Analysis**

Market Report: 13 November 2020

3rd Floor, AFGRI Building 12 Byls Bridge Boulevard Highveld Extension 73