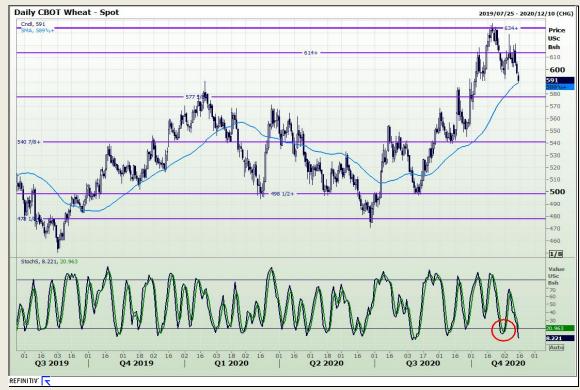

## **Technical Analysis**

Chicago Board of Trade and Kansas Board of Trade - Wheat

Market Report: 13 November 2020

3rd Floor, AFGRI Building 12 Byls Bridge Boulevard Highveld Extension 73