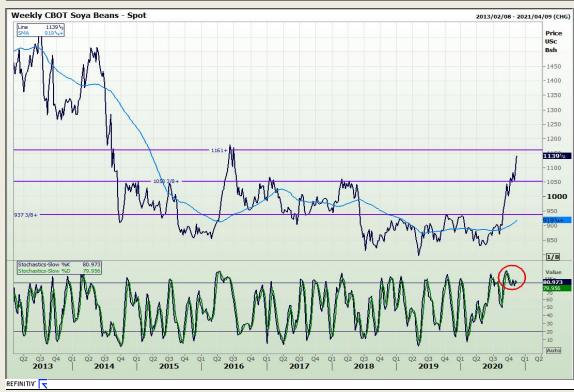

# **Technical Analysis**

**Chicago Board of Trade - Soybeans** 

Market Report: 13 November 2020

3rd Floor, AFGRI Building 12 Byls Bridge Boulevard Highveld Extension 73