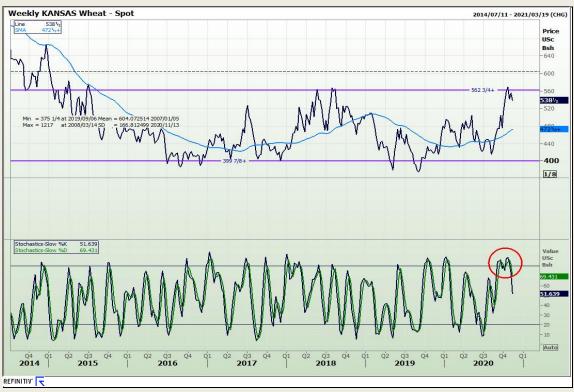

## **Technical Analysis**

Chicago Board of Trade and Kansas Board of Trade - Wheat

Market Report: 13 November 2020

3rd Floor, AFGRI Building 12 Byls Bridge Boulevard Highveld Extension 73