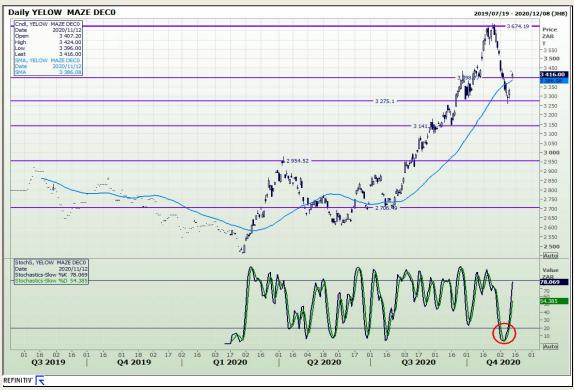

# **Technical Analysis**

South African Futures Exchange - Maize

Market Report: 13 November 2020

3rd Floor, AFGRI Building 12 Byls Bridge Boulevard Highveld Extension 73

## **Technical Analysis**

South African Futures Exchange - Maize

Market Report: 13 November 2020

3rd Floor, AFGRI Building 12 Byls Bridge Boulevard Highveld Extension 73

## **Technical Analysis**

Market Report: 13 November 2020

3rd Floor, AFGRI Building 12 Byls Bridge Boulevard Highveld Extension 73