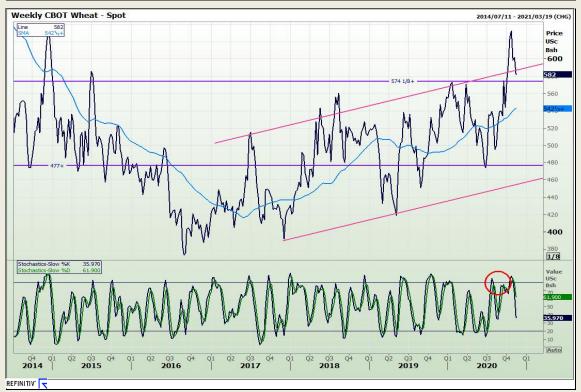

## **Technical Analysis**

Chicago Board of Trade and Kansas Board of Trade - Wheat

Market Report: 13 November 2020

3rd Floor, AFGRI Building 12 Byls Bridge Boulevard Highveld Extension 73