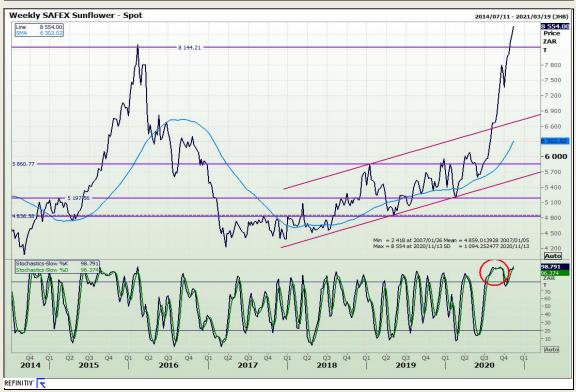

ical Analysis**

South African Futures Exchange - Wheat





Market Report: 13 November 2020

3rd Floor, AFGRI Building 12 Byls Bridge Boulevard Highveld Extension 73

## **Technical Analysis**

Chicago Board of Trade and Kansas Board of Trade - Wheat







Market Report: 13 November 2020

3rd Floor, AFGRI Building 12 Byls Bridge Boulevard Highveld Extension 73

# **Technical Analysis**

**Chicago Board of Trade - Soybeans** 





Market Report: 13 November 2020

3rd Floor, AFGRI Building 12 Byls Bridge Boulevard Highveld Extension 73

# **Technical Analysis**

**South African Futures Exchange - Soybeans** 







Market Report: 13 November 2020

3rd Floor, AFGRI Building 12 Byls Bridge Boulevard Highveld Extension 73

# **Technical Analysis**

South African Futures Exchange - Sunflower