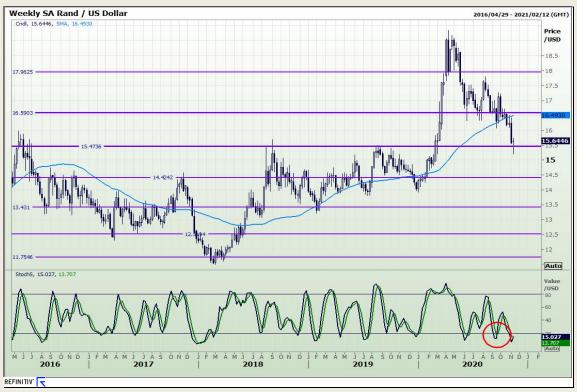

## **Technical Analysis**

Market Report: 13 November 2020

3rd Floor, AFGRI Building 12 Byls Bridge Boulevard Highveld Extension 73

# **Technical Analysis**

Market Report: 13 November 2020

3rd Floor, AFGRI Building 12 Byls Bridge Boulevard Highveld Extension 73