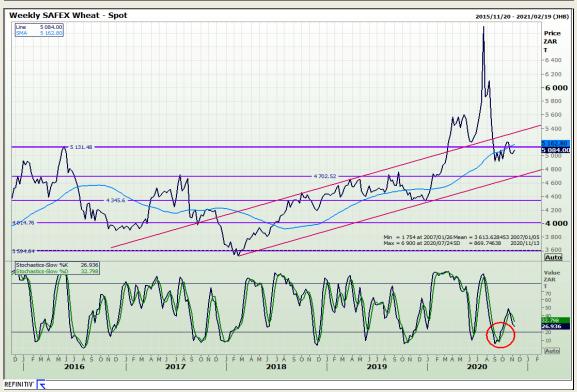

# **Technical Analysis**

South African Futures Exchange - Wheat

Market Report: 13 November 2020

3rd Floor, AFGRI Building 12 Byls Bridge Boulevard Highveld Extension 73