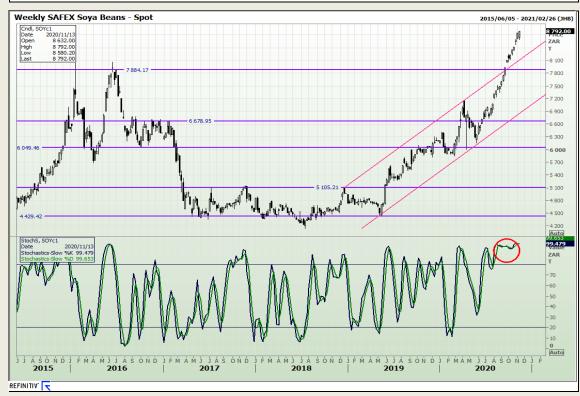

# **Technical Analysis**

**South African Futures Exchange - Soybeans** 

Market Report: 13 November 2020

3rd Floor, AFGRI Building 12 Byls Bridge Boulevard Highveld Extension 73