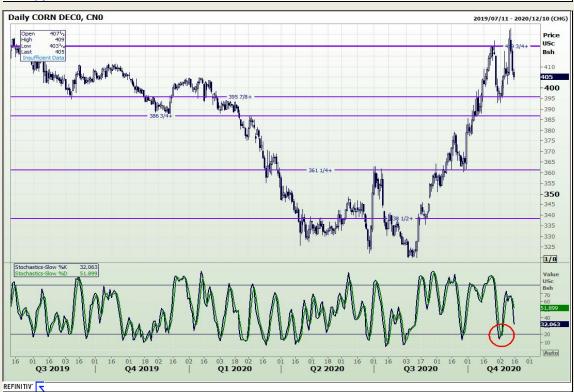

# **Technical Analysis**

Market Report: 13 November 2020

3rd Floor, AFGRI Building 12 Byls Bridge Boulevard Highveld Extension 73