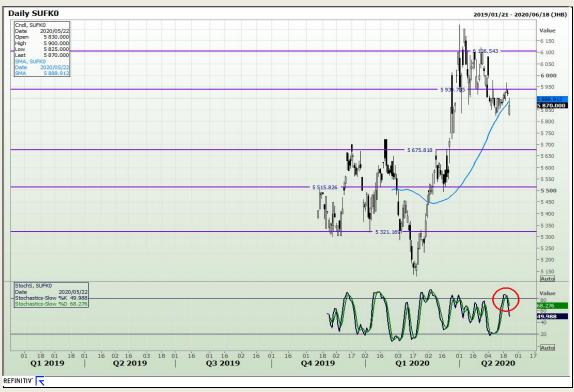

al Analysis**

South African Futures Exchange - Wheat





Market Report: 13 November 2020

3rd Floor, AFGRI Building 12 Byls Bridge Boulevard Highveld Extension 73

## **Technical Analysis**

Chicago Board of Trade and Kansas Board of Trade - Wheat







Market Report: 13 November 2020

3rd Floor, AFGRI Building 12 Byls Bridge Boulevard Highveld Extension 73

# **Technical Analysis**

**Chicago Board of Trade - Soybeans** 





Market Report: 13 November 2020

3rd Floor, AFGRI Building 12 Byls Bridge Boulevard Highveld Extension 73

# **Technical Analysis**

**South African Futures Exchange - Soybeans** 







Market Report: 13 November 2020

3rd Floor, AFGRI Building 12 Byls Bridge Boulevard Highveld Extension 73

# **Technical Analysis**

South African Futures Exchange - Sunflower