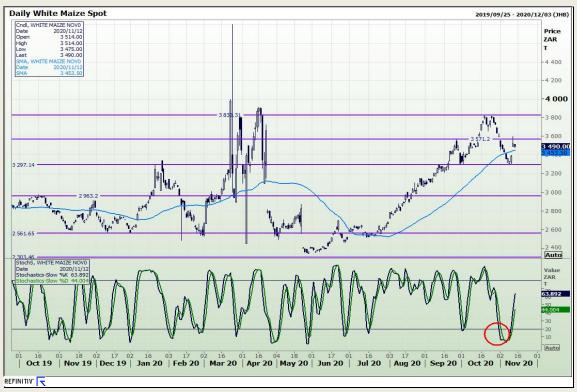

# **Technical Analysis**

South African Futures Exchange - Maize

Market Report: 13 November 2020

3rd Floor, AFGRI Building 12 Byls Bridge Boulevard Highveld Extension 73