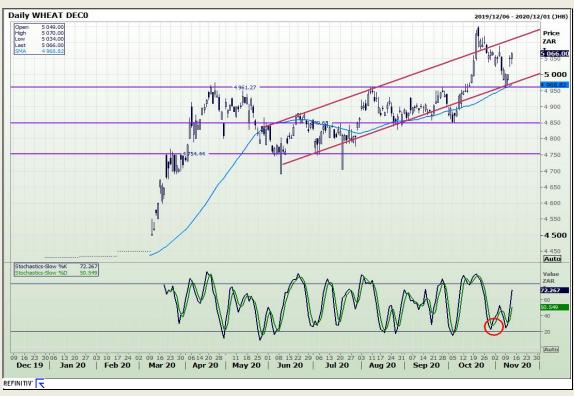

# **Technical Analysis**

South African Futures Exchange - Wheat

Market Report: 13 November 2020

3rd Floor, AFGRI Building 12 Byls Bridge Boulevard Highveld Extension 73