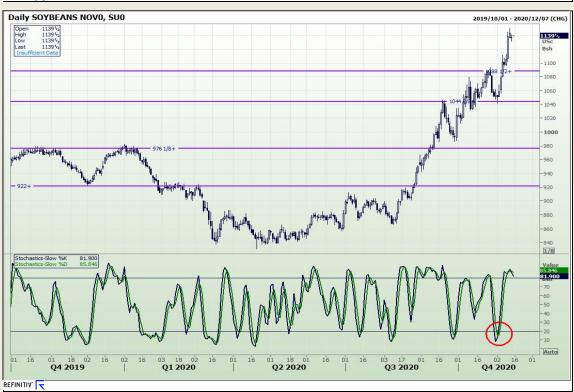

# **Technical Analysis**

**Chicago Board of Trade - Soybeans** 

Market Report: 13 November 2020

3rd Floor, AFGRI Building 12 Byls Bridge Boulevard Highveld Extension 73