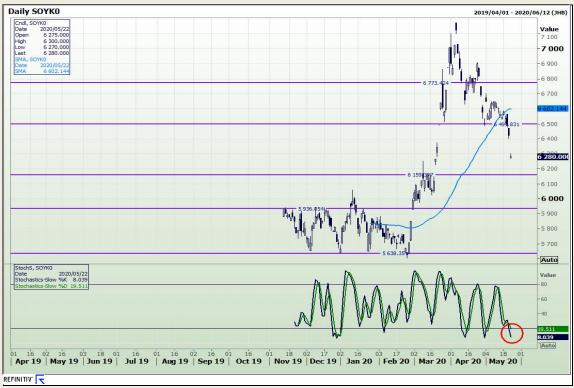

# **Technical Analysis**

**Chicago Board of Trade - Soybeans** 

Market Report: 13 November 2020

3rd Floor, AFGRI Building 12 Byls Bridge Boulevard Highveld Extension 73