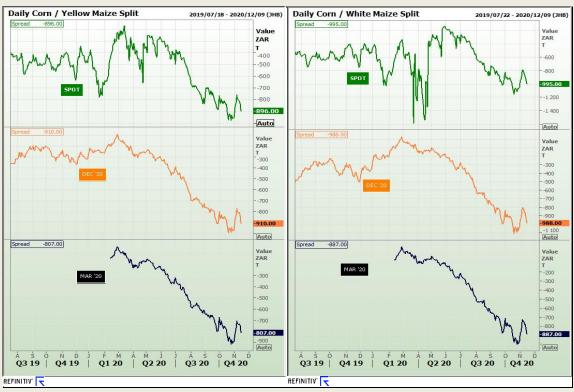

## **Technical Analysis**

South African Futures Exchange - Maize

Market Report: 16 November 2020

3rd Floor, AFGRI Building 12 Byls Bridge Boulevard Highveld Extension 73