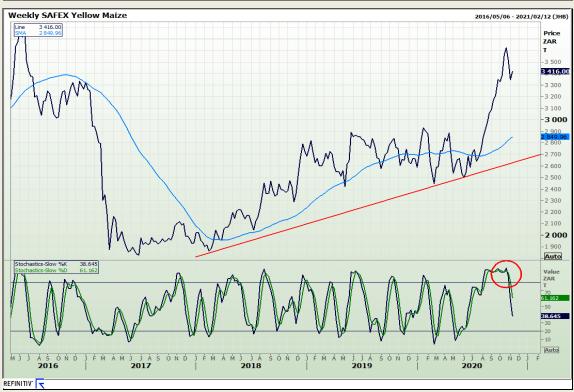

## **Technical Analysis**

South African Futures Exchange - Maize

Market Report: 16 November 2020

3rd Floor, AFGRI Building 12 Byls Bridge Boulevard Highveld Extension 73