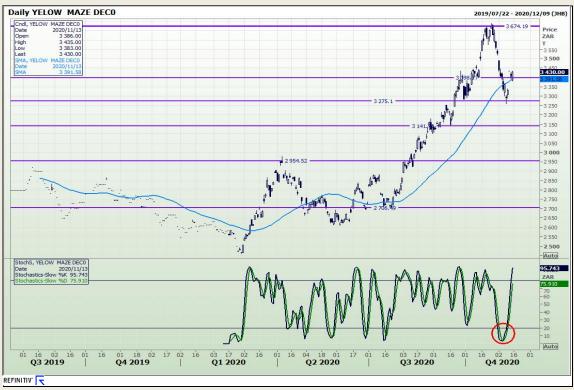

## **Technical Analysis**

South African Futures Exchange - Maize

Market Report: 16 November 2020

3rd Floor, AFGRI Building 12 Byls Bridge Boulevard Highveld Extension 73