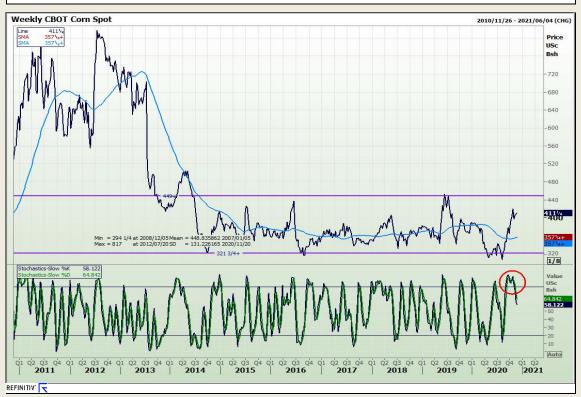

## **Technical Analysis**

Market Report: 16 November 2020

3rd Floor, AFGRI Building 12 Byls Bridge Boulevard Highveld Extension 73