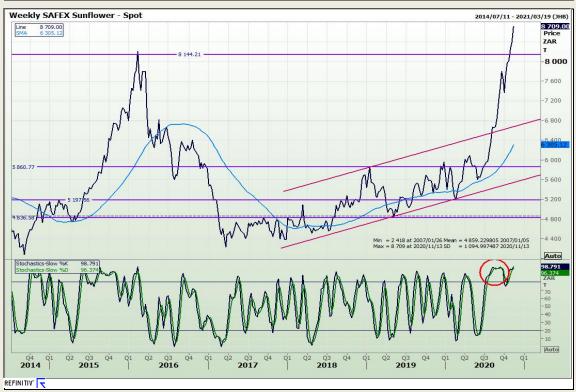

nical Analysis**

South African Futures Exchange - Wheat





Market Report: 16 November 2020

3rd Floor, AFGRI Building 12 Byls Bridge Boulevard Highveld Extension 73

## **Technical Analysis**

Chicago Board of Trade and Kansas Board of Trade - Wheat





Market Report: 16 November 2020

3rd Floor, AFGRI Building 12 Byls Bridge Boulevard Highveld Extension 73

## **Technical Analysis**

**Chicago Board of Trade - Soybeans** 





Market Report: 16 November 2020

3rd Floor, AFGRI Building 12 Byls Bridge Boulevard Highveld Extension 73

## **Technical Analysis**

**South African Futures Exchange - Soybeans** 





Market Report: 16 November 2020

3rd Floor, AFGRI Building 12 Byls Bridge Boulevard Highveld Extension 73

## **Technical Analysis**

South African Futures Exchange - Sunflower