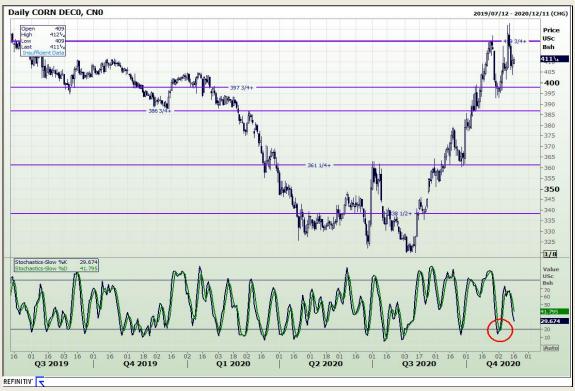

## **Technical Analysis**

Market Report: 16 November 2020

3rd Floor, AFGRI Building 12 Byls Bridge Boulevard Highveld Extension 73