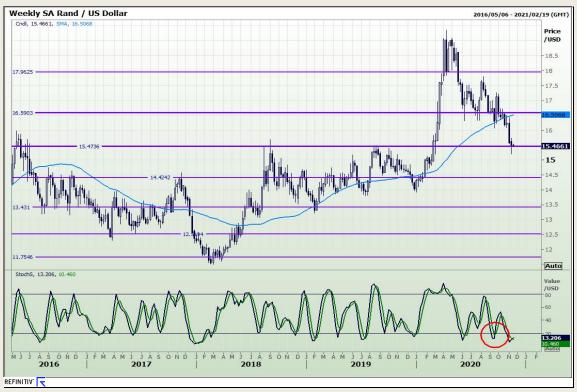

## **Technical Analysis**

Market Report: 16 November 2020

3rd Floor, AFGRI Building 12 Byls Bridge Boulevard Highveld Extension 73