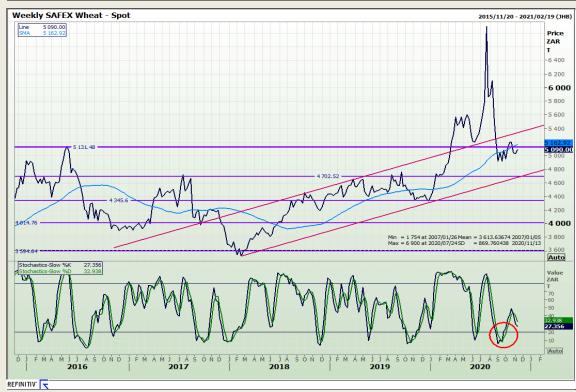

## **Technical Analysis**

South African Futures Exchange - Wheat

Market Report: 16 November 2020

3rd Floor, AFGRI Building 12 Byls Bridge Boulevard Highveld Extension 73