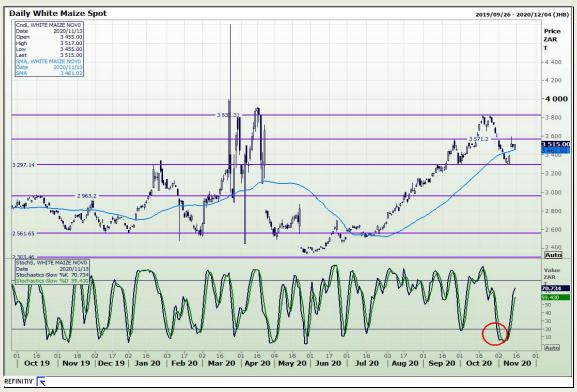

## **Technical Analysis**

South African Futures Exchange - Maize

Market Report: 16 November 2020

3rd Floor, AFGRI Building 12 Byls Bridge Boulevard Highveld Extension 73