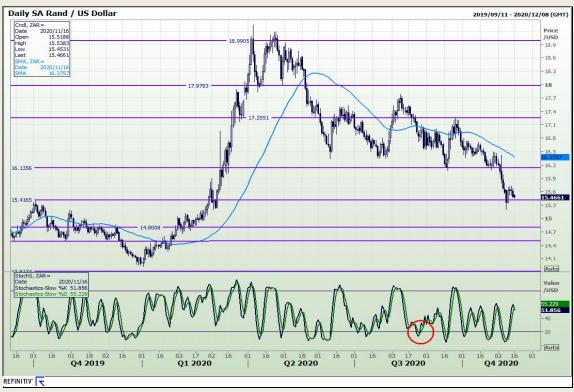

## **Technical Analysis**

Market Report: 16 November 2020

3rd Floor, AFGRI Building 12 Byls Bridge Boulevard Highveld Extension 73