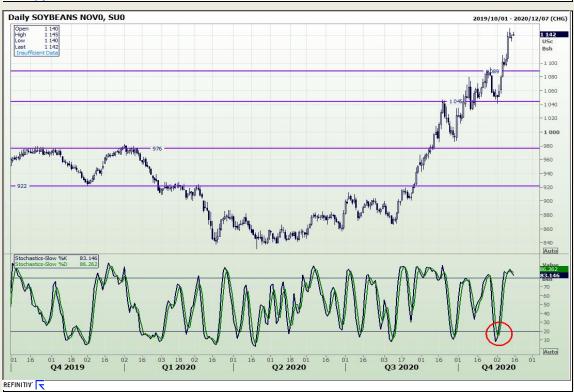

## **Technical Analysis**

**Chicago Board of Trade - Soybeans** 

Market Report: 16 November 2020

3rd Floor, AFGRI Building 12 Byls Bridge Boulevard Highveld Extension 73