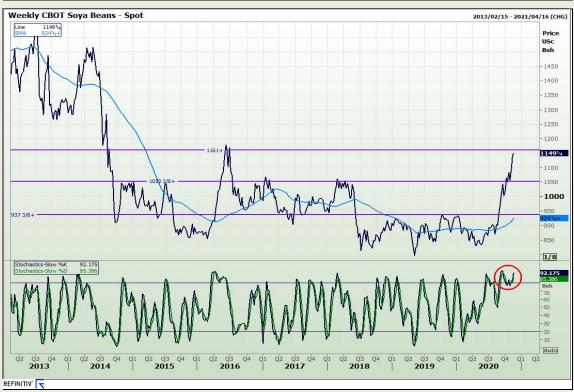

## **Technical Analysis**

**Chicago Board of Trade - Soybeans** 

Market Report: 16 November 2020

3rd Floor, AFGRI Building 12 Byls Bridge Boulevard Highveld Extension 73