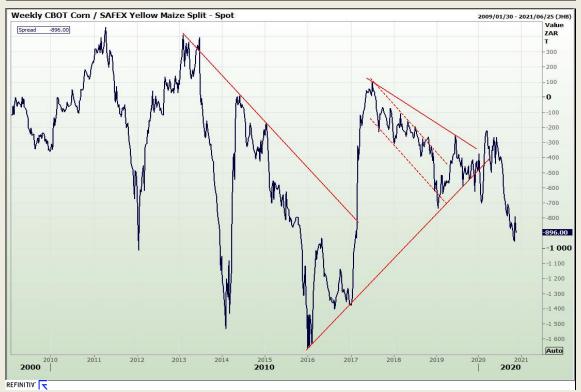

## **Technical Analysis**

South African Futures Exchange - Maize

Market Report: 16 November 2020

3rd Floor, AFGRI Building 12 Byls Bridge Boulevard Highveld Extension 73