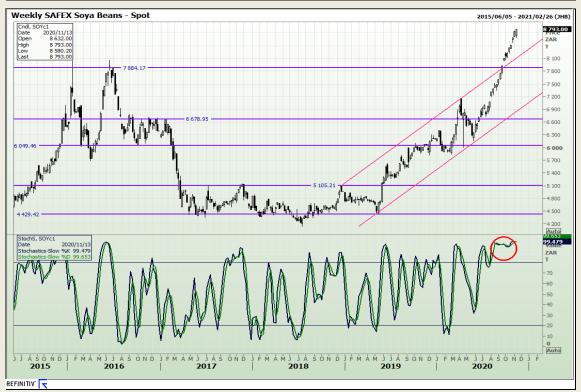

## **Technical Analysis**

**South African Futures Exchange - Soybeans** 

Market Report: 16 November 2020

3rd Floor, AFGRI Building 12 Byls Bridge Boulevard Highveld Extension 73