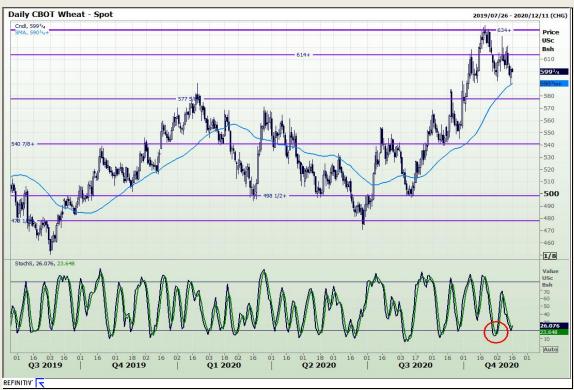

## **Technical Analysis**

Chicago Board of Trade and Kansas Board of Trade - Wheat

Market Report: 16 November 2020

3rd Floor, AFGRI Building 12 Byls Bridge Boulevard Highveld Extension 73