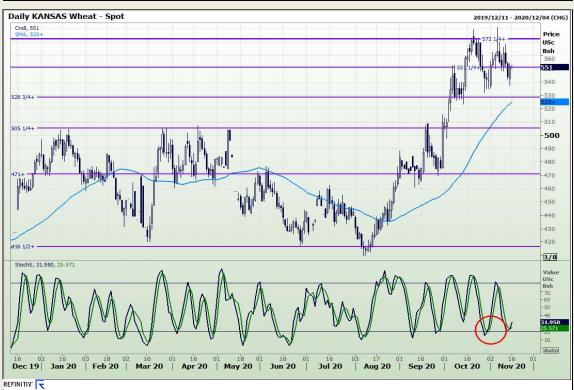

## **Technical Analysis**

Chicago Board of Trade and Kansas Board of Trade - Wheat

Market Report: 16 November 2020

3rd Floor, AFGRI Building 12 Byls Bridge Boulevard Highveld Extension 73