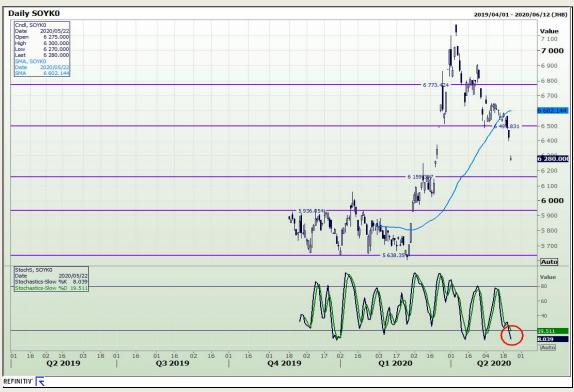

## **Technical Analysis**

**Chicago Board of Trade - Soybeans** 

Market Report: 16 November 2020

3rd Floor, AFGRI Building 12 Byls Bridge Boulevard Highveld Extension 73