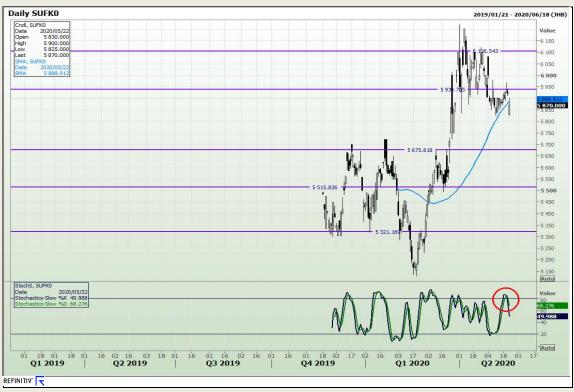

cal Analysis**

South African Futures Exchange - Wheat





Market Report: 16 November 2020

3rd Floor, AFGRI Building 12 Byls Bridge Boulevard Highveld Extension 73

## **Technical Analysis**

Chicago Board of Trade and Kansas Board of Trade - Wheat





Market Report: 16 November 2020

3rd Floor, AFGRI Building 12 Byls Bridge Boulevard Highveld Extension 73

## **Technical Analysis**

**Chicago Board of Trade - Soybeans** 





Market Report: 16 November 2020

3rd Floor, AFGRI Building 12 Byls Bridge Boulevard Highveld Extension 73

## **Technical Analysis**

**South African Futures Exchange - Soybeans** 





Market Report: 16 November 2020

3rd Floor, AFGRI Building 12 Byls Bridge Boulevard Highveld Extension 73

## **Technical Analysis**

South African Futures Exchange - Sunflower