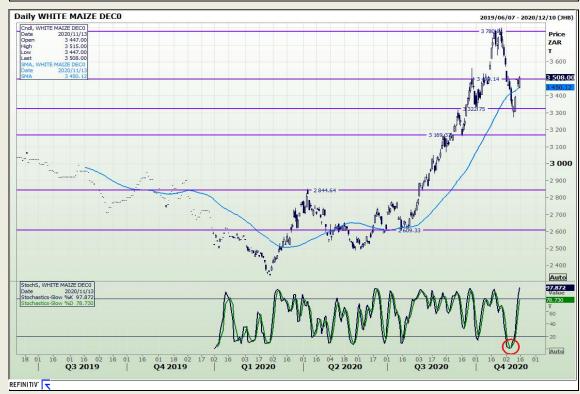

## **Technical Analysis**

South African Futures Exchange - Maize

Market Report: 16 November 2020

3rd Floor, AFGRI Building 12 Byls Bridge Boulevard Highveld Extension 73