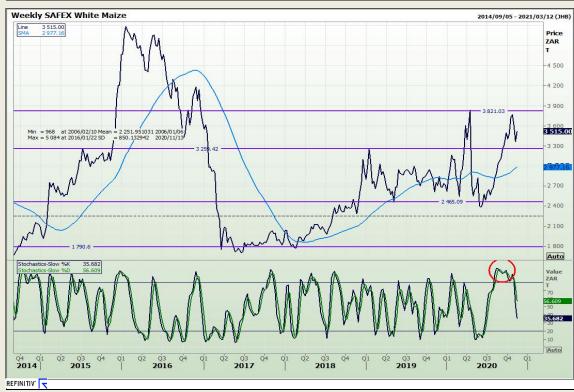

## **Technical Analysis**

South African Futures Exchange - Maize

Market Report: 16 November 2020

3rd Floor, AFGRI Building 12 Byls Bridge Boulevard Highveld Extension 73