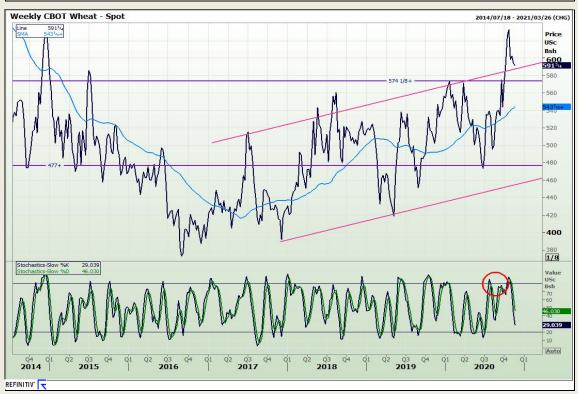

## **Technical Analysis**

Chicago Board of Trade and Kansas Board of Trade - Wheat

Market Report: 16 November 2020

3rd Floor, AFGRI Building 12 Byls Bridge Boulevard Highveld Extension 73