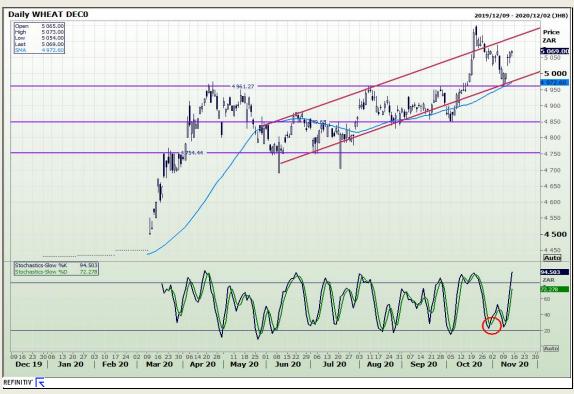

## **Technical Analysis**

South African Futures Exchange - Wheat

Market Report: 16 November 2020

3rd Floor, AFGRI Building 12 Byls Bridge Boulevard Highveld Extension 73