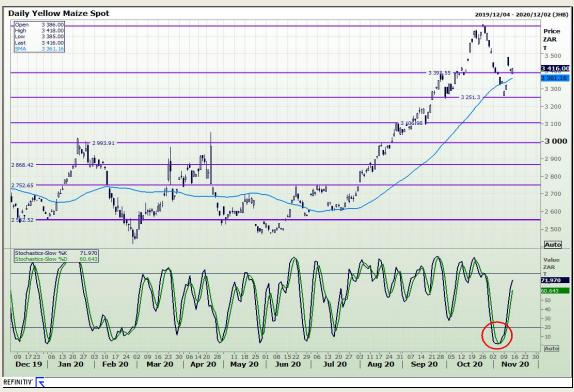

## **Technical Analysis**

South African Futures Exchange - Maize

Market Report: 16 November 2020

3rd Floor, AFGRI Building 12 Byls Bridge Boulevard Highveld Extension 73