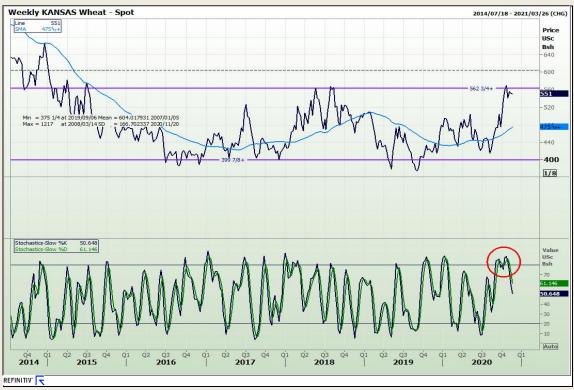

## **Technical Analysis**

Chicago Board of Trade and Kansas Board of Trade - Wheat

Market Report: 16 November 2020

3rd Floor, AFGRI Building 12 Byls Bridge Boulevard Highveld Extension 73