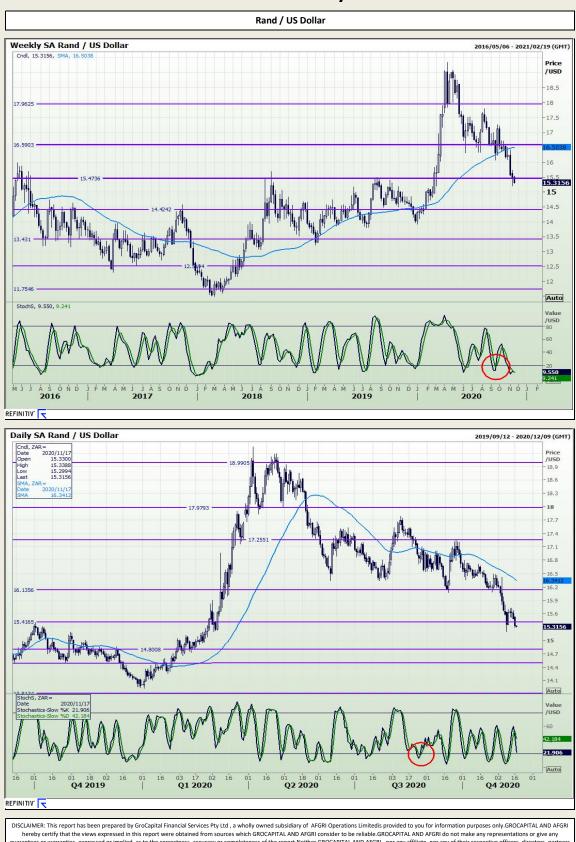

Market Report : 17 November 2020

3rd Floor, AFGRI Building 12 Byls Bridge Boulevard Highveld Extension 73

# **Technical Analysis**



USLCLAMEX: Ins report has been prepared by Grocapital inhancial services Pty Ltb , a whonly owned subsidiary of ArGN Upderations Limiteens provided to you for information purposes only, GROCAPTIAL AND AFGN hereby certify that the view sepressed in this report were obtained from sources which BROCAPTIAL AND AFGRI consider to be reliable. GROCAPTIAL AND AFGRI do not make any representations or give any guarantees or warranties, expressed or implied, as to the correctness, accuracy or completeness of the report.Neither GROCAPTIAL AND AFGRI, nor any affiliate, nor any of their respective officers, directors, partners or employees, shall assume any liability for any losses arising from errors or omissions in the opinions, forecasts or information, irrespective of whether there has been any ne