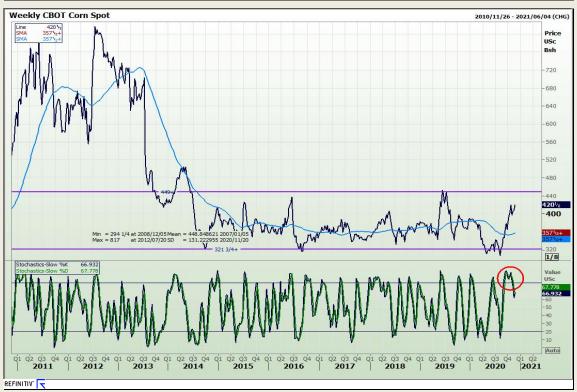

# **Technical Analysis**

Chicago Board of Trade - Corn

Market Report: 18 November 2020

3rd Floor, AFGRI Building 12 Byls Bridge Boulevard Highveld Extension 73