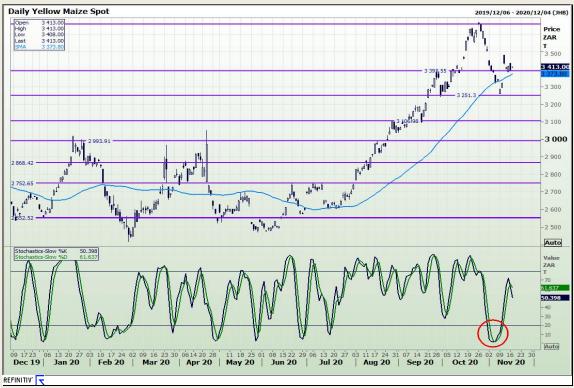

# **Technical Analysis**

South African Futures Exchange - Maize

Market Report: 18 November 2020

3rd Floor, AFGRI Building 12 Byls Bridge Boulevard Highveld Extension 73

## **Technical Analysis**

South African Futures Exchange - Maize

Market Report: 18 November 2020

3rd Floor, AFGRI Building 12 Byls Bridge Boulevard Highveld Extension 73