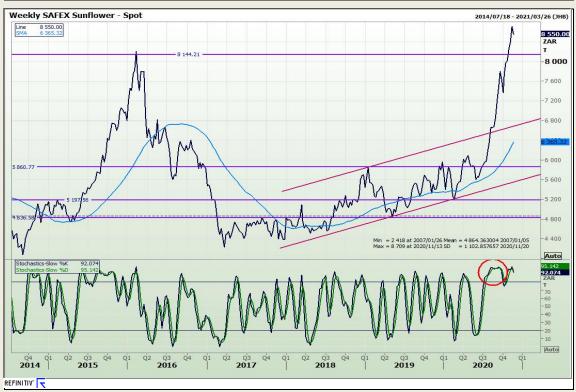

echnical Analysis**

South African Futures Exchange - Wheat





Market Report: 18 November 2020

3rd Floor, AFGRI Building 12 Byls Bridge Boulevard Highveld Extension 73

## **Technical Analysis**

Chicago Board of Trade and Kansas Board of Trade - Wheat





Market Report: 18 November 2020

3rd Floor, AFGRI Building 12 Byls Bridge Boulevard Highveld Extension 73

# **Technical Analysis**

**Chicago Board of Trade - Soybeans** 





Market Report: 18 November 2020

3rd Floor, AFGRI Building 12 Byls Bridge Boulevard Highveld Extension 73

# **Technical Analysis**

**South African Futures Exchange - Soybeans** 





Market Report: 18 November 2020

3rd Floor, AFGRI Building 12 Byls Bridge Boulevard Highveld Extension 73

# **Technical Analysis**

South African Futures Exchange - Sunflower