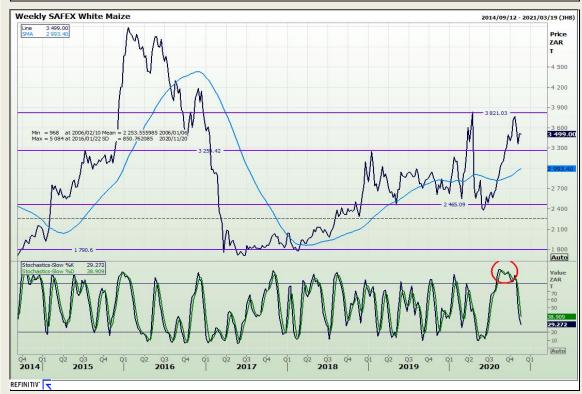

# **Technical Analysis**

South African Futures Exchange - Maize

Market Report: 18 November 2020

3rd Floor, AFGRI Building 12 Byls Bridge Boulevard Highveld Extension 73

## **Technical Analysis**

South African Futures Exchange - Maize

Market Report: 18 November 2020

3rd Floor, AFGRI Building 12 Byls Bridge Boulevard Highveld Extension 73