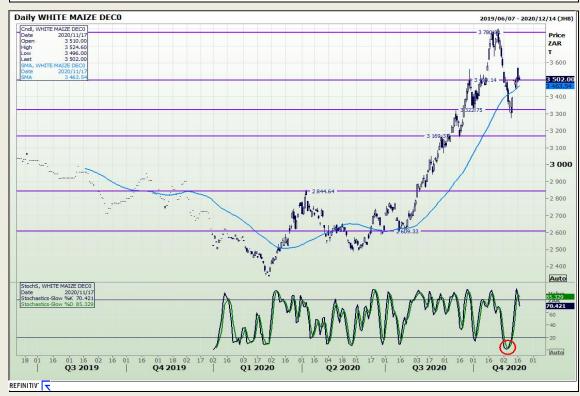

# **Technical Analysis**

South African Futures Exchange - Maize

Market Report: 18 November 2020

3rd Floor, AFGRI Building 12 Byls Bridge Boulevard Highveld Extension 73

## **Technical Analysis**

South African Futures Exchange - Maize

Market Report: 18 November 2020

3rd Floor, AFGRI Building 12 Byls Bridge Boulevard Highveld Extension 73