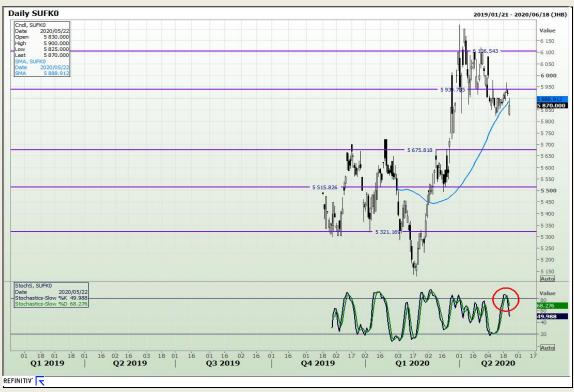

hnical Analysis**

South African Futures Exchange - Wheat





Market Report: 18 November 2020

3rd Floor, AFGRI Building 12 Byls Bridge Boulevard Highveld Extension 73

## **Technical Analysis**

Chicago Board of Trade and Kansas Board of Trade - Wheat





Market Report: 18 November 2020

3rd Floor, AFGRI Building 12 Byls Bridge Boulevard Highveld Extension 73

# **Technical Analysis**

**Chicago Board of Trade - Soybeans** 





Market Report: 18 November 2020

3rd Floor, AFGRI Building 12 Byls Bridge Boulevard Highveld Extension 73

# **Technical Analysis**

**South African Futures Exchange - Soybeans** 





Market Report: 18 November 2020

3rd Floor, AFGRI Building 12 Byls Bridge Boulevard Highveld Extension 73

# **Technical Analysis**

South African Futures Exchange - Sunflower