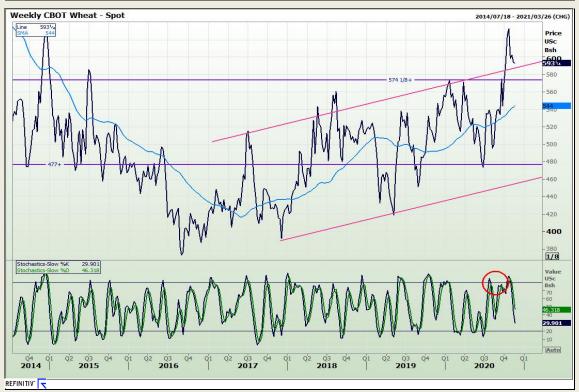

## **Technical Analysis**

Chicago Board of Trade and Kansas Board of Trade - Wheat

Market Report: 18 November 2020

3rd Floor, AFGRI Building 12 Byls Bridge Boulevard Highveld Extension 73