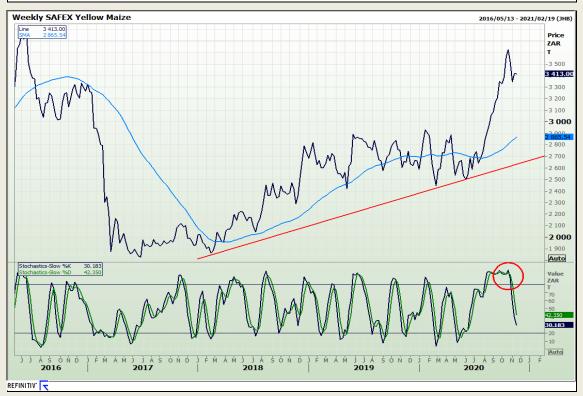

# **Technical Analysis**

South African Futures Exchange - Maize

Market Report: 18 November 2020

3rd Floor, AFGRI Building 12 Byls Bridge Boulevard Highveld Extension 73

## **Technical Analysis**

South African Futures Exchange - Maize

Market Report: 18 November 2020

3rd Floor, AFGRI Building 12 Byls Bridge Boulevard Highveld Extension 73