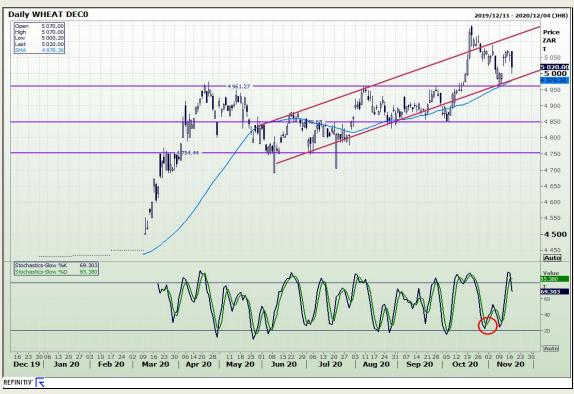

# **Technical Analysis**

South African Futures Exchange - Wheat

Market Report: 18 November 2020

3rd Floor, AFGRI Building 12 Byls Bridge Boulevard Highveld Extension 73