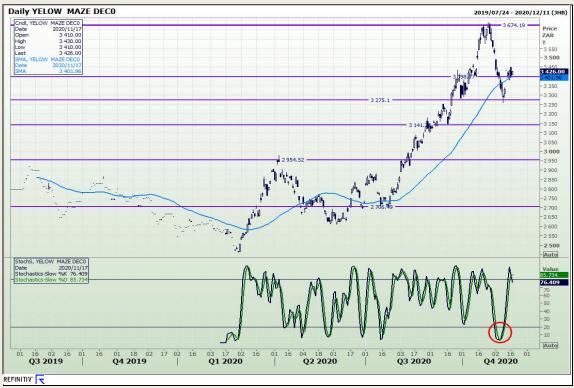

# **Technical Analysis**

South African Futures Exchange - Maize

Market Report: 18 November 2020

3rd Floor, AFGRI Building 12 Byls Bridge Boulevard Highveld Extension 73

## **Technical Analysis**

South African Futures Exchange - Maize

Market Report: 18 November 2020

3rd Floor, AFGRI Building 12 Byls Bridge Boulevard Highveld Extension 73