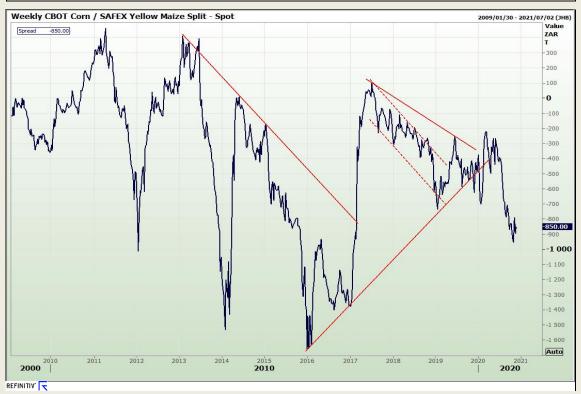

# **Technical Analysis**

Chicago Board of Trade - Corn

Market Report: 18 November 2020

3rd Floor, AFGRI Building 12 Byls Bridge Boulevard Highveld Extension 73