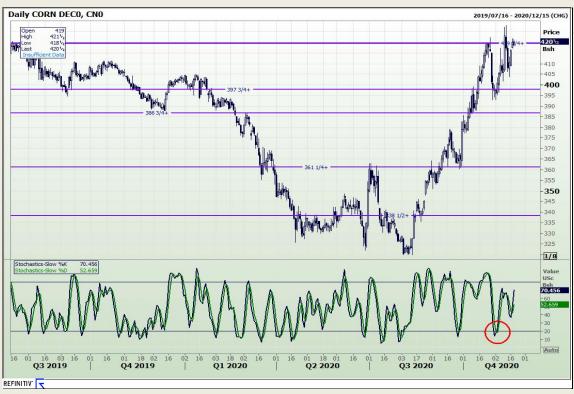

# **Technical Analysis**

Chicago Board of Trade - Corn

Market Report: 18 November 2020

3rd Floor, AFGRI Building 12 Byls Bridge Boulevard Highveld Extension 73