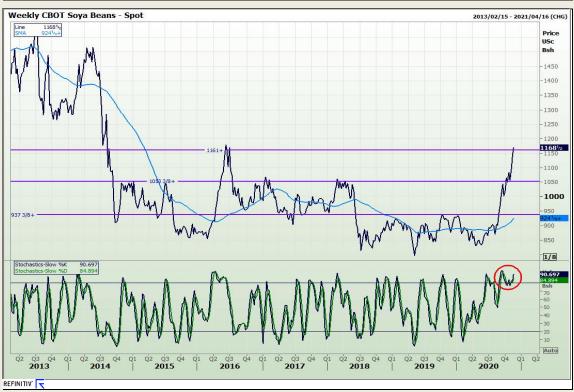

# **Technical Analysis**

**Chicago Board of Trade - Soybeans** 

Market Report: 18 November 2020

3rd Floor, AFGRI Building 12 Byls Bridge Boulevard Highveld Extension 73