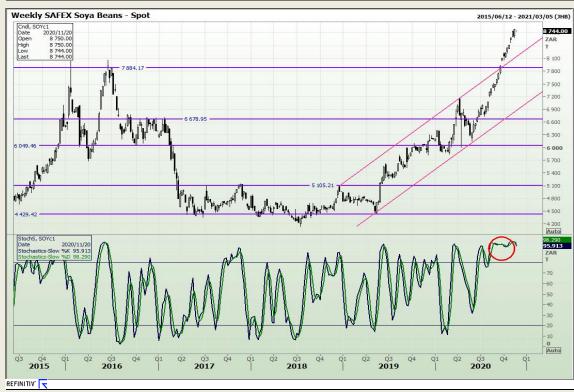

# **Technical Analysis**

**South African Futures Exchange - Soybeans** 

Market Report: 18 November 2020

3rd Floor, AFGRI Building 12 Byls Bridge Boulevard Highveld Extension 73