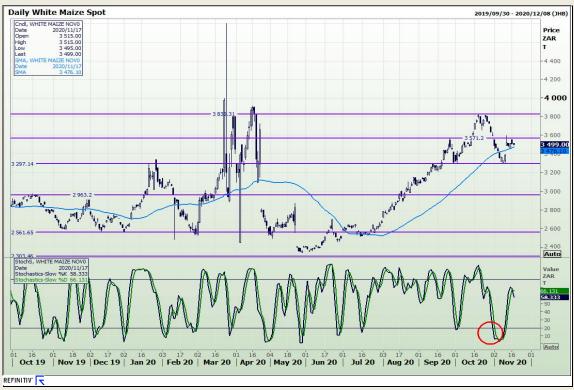

# **Technical Analysis**

South African Futures Exchange - Maize

Market Report: 18 November 2020

3rd Floor, AFGRI Building 12 Byls Bridge Boulevard Highveld Extension 73

## **Technical Analysis**

South African Futures Exchange - Maize

Market Report: 18 November 2020

3rd Floor, AFGRI Building 12 Byls Bridge Boulevard Highveld Extension 73