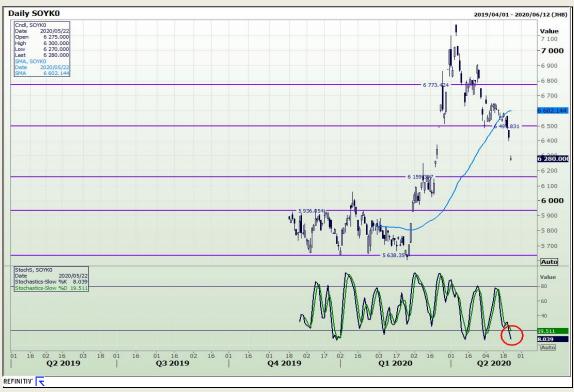

# **Technical Analysis**

**Chicago Board of Trade - Soybeans** 

Market Report: 18 November 2020

3rd Floor, AFGRI Building 12 Byls Bridge Boulevard Highveld Extension 73