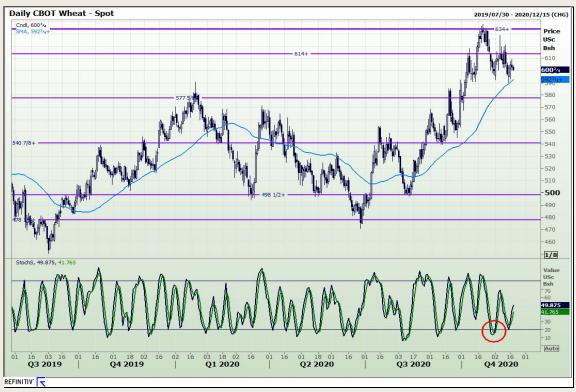

## **Technical Analysis**

Chicago Board of Trade and Kansas Board of Trade - Wheat

Market Report: 18 November 2020

3rd Floor, AFGRI Building 12 Byls Bridge Boulevard Highveld Extension 73