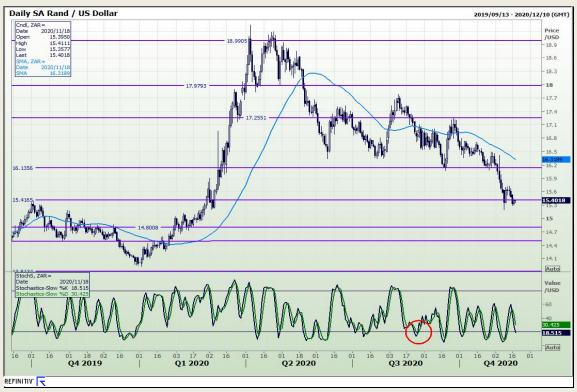

## **Technical Analysis**

Market Report: 18 November 2020

3rd Floor, AFGRI Building 12 Byls Bridge Boulevard Highveld Extension 73