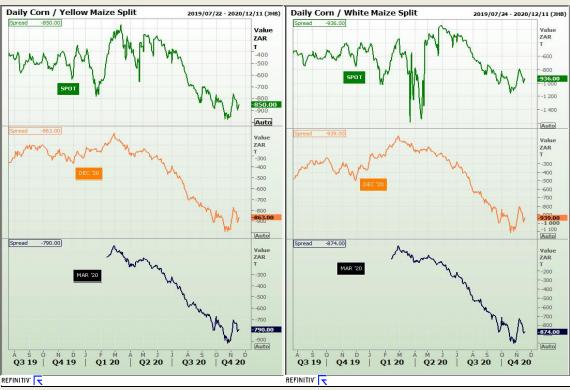

# **Technical Analysis**

South African Futures Exchange - Maize

Market Report: 18 November 2020

3rd Floor, AFGRI Building 12 Byls Bridge Boulevard Highveld Extension 73

## **Technical Analysis**

South African Futures Exchange - Maize

Market Report: 18 November 2020

3rd Floor, AFGRI Building 12 Byls Bridge Boulevard Highveld Extension 73