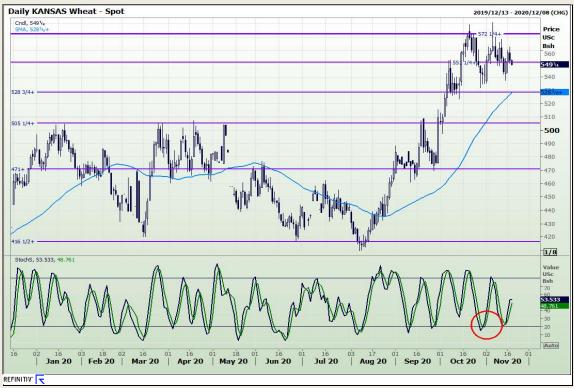

## **Technical Analysis**

Chicago Board of Trade and Kansas Board of Trade - Wheat

Market Report: 18 November 2020

3rd Floor, AFGRI Building 12 Byls Bridge Boulevard Highveld Extension 73