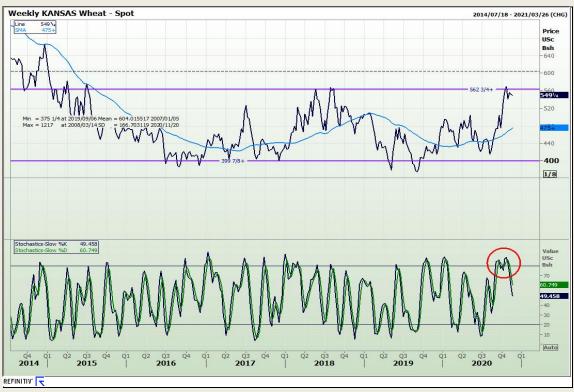

## **Technical Analysis**

Chicago Board of Trade and Kansas Board of Trade - Wheat

Market Report: 18 November 2020

3rd Floor, AFGRI Building 12 Byls Bridge Boulevard Highveld Extension 73