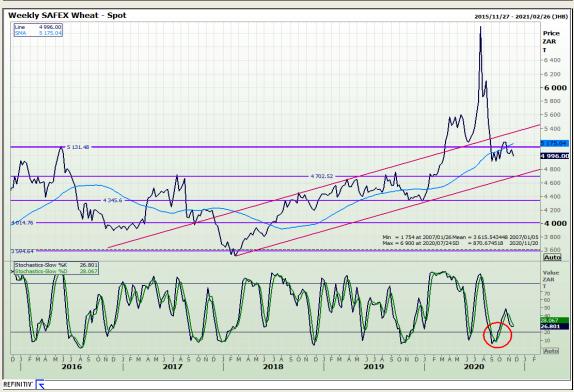

# **Technical Analysis**

South African Futures Exchange - Wheat

Market Report: 18 November 2020

3rd Floor, AFGRI Building 12 Byls Bridge Boulevard Highveld Extension 73