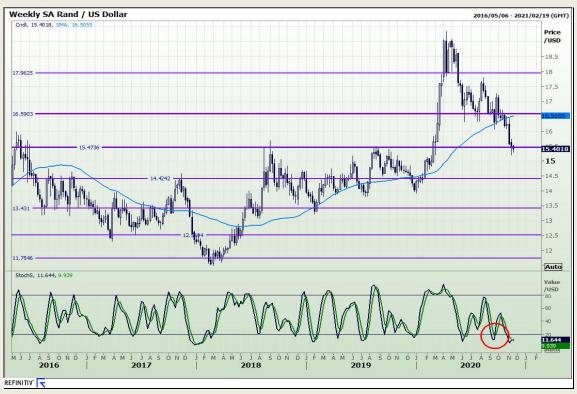

## **Technical Analysis**

Market Report: 18 November 2020

3rd Floor, AFGRI Building 12 Byls Bridge Boulevard Highveld Extension 73