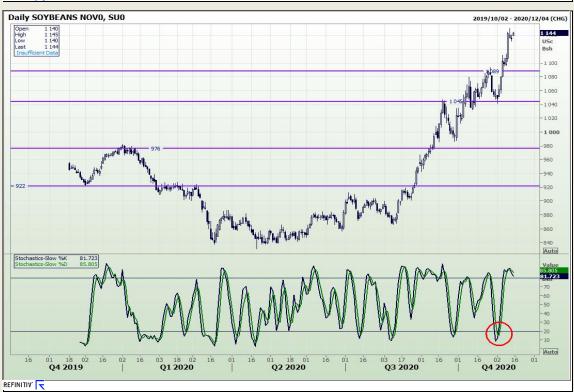

# **Technical Analysis**

**Chicago Board of Trade - Soybeans** 

Market Report: 18 November 2020

3rd Floor, AFGRI Building 12 Byls Bridge Boulevard Highveld Extension 73