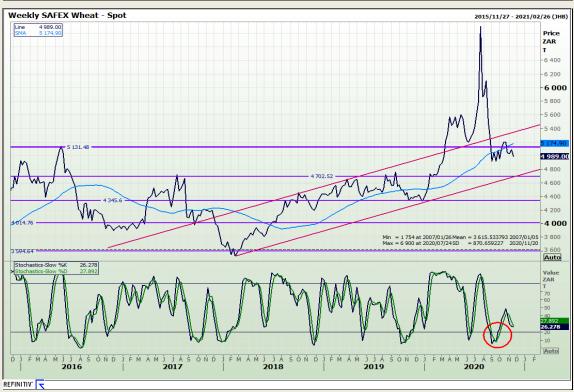

# **Technical Analysis**

South African Futures Exchange - Wheat

Market Report: 19 November 2020

3rd Floor, AFGRI Building 12 Byls Bridge Boulevard Highveld Extension 73