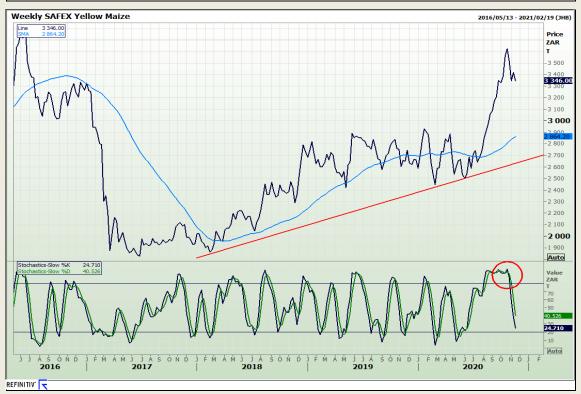

# **Technical Analysis**

South African Futures Exchange - Maize

Market Report: 19 November 2020

3rd Floor, AFGRI Building 12 Byls Bridge Boulevard Highveld Extension 73

## **Technical Analysis**

South African Futures Exchange - Maize

Market Report: 19 November 2020

3rd Floor, AFGRI Building 12 Byls Bridge Boulevard Highveld Extension 73