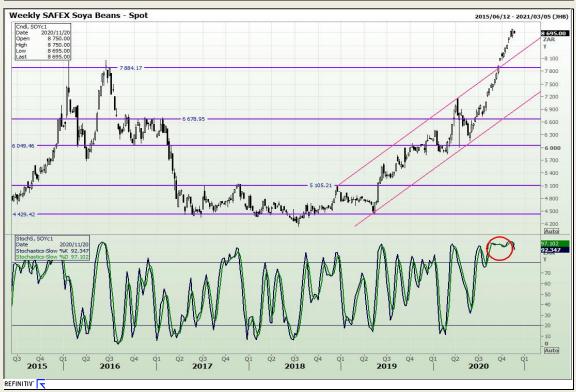

# **Technical Analysis**

**South African Futures Exchange - Soybeans** 

Market Report: 19 November 2020

3rd Floor, AFGRI Building 12 Byls Bridge Boulevard Highveld Extension 73