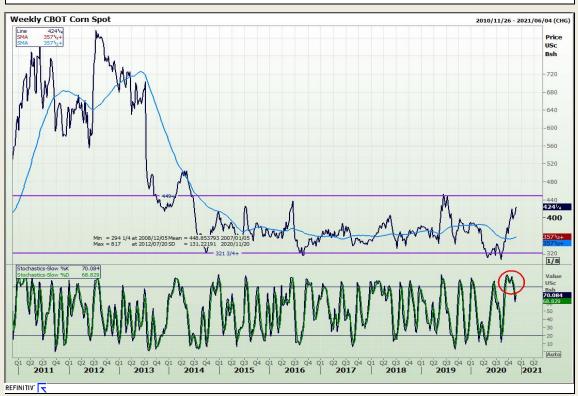

# **Technical Analysis**

Chicago Board of Trade - Corn

Market Report: 19 November 2020

3rd Floor, AFGRI Building 12 Byls Bridge Boulevard Highveld Extension 73