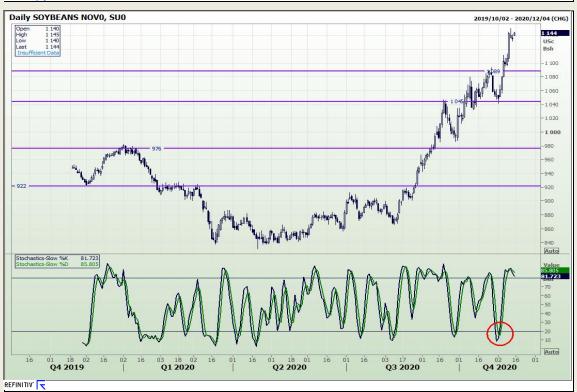

# **Technical Analysis**

**Chicago Board of Trade - Soybeans** 

Market Report: 19 November 2020

3rd Floor, AFGRI Building 12 Byls Bridge Boulevard Highveld Extension 73