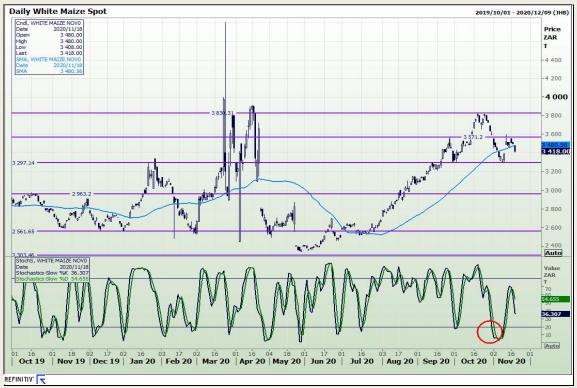

# **Technical Analysis**

South African Futures Exchange - Maize

Market Report: 19 November 2020

3rd Floor, AFGRI Building 12 Byls Bridge Boulevard Highveld Extension 73

## **Technical Analysis**

South African Futures Exchange - Maize

Market Report: 19 November 2020

3rd Floor, AFGRI Building 12 Byls Bridge Boulevard Highveld Extension 73