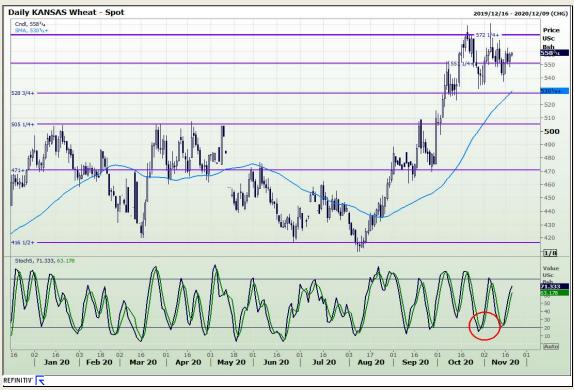

## **Technical Analysis**

Chicago Board of Trade and Kansas Board of Trade - Wheat

Market Report: 19 November 2020

3rd Floor, AFGRI Building 12 Byls Bridge Boulevard Highveld Extension 73