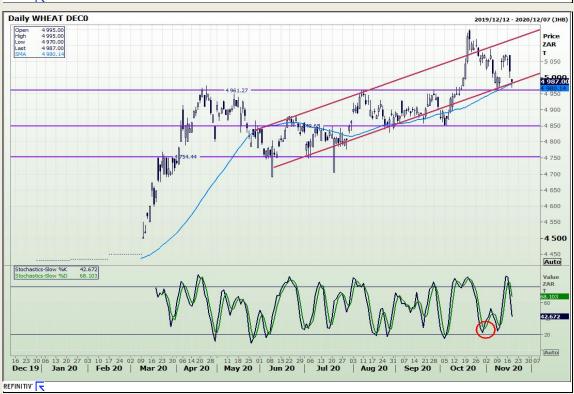

# **Technical Analysis**

South African Futures Exchange - Wheat

Market Report: 19 November 2020

3rd Floor, AFGRI Building 12 Byls Bridge Boulevard Highveld Extension 73