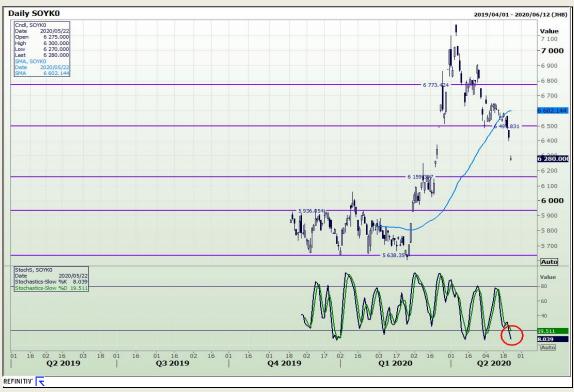

# **Technical Analysis**

**Chicago Board of Trade - Soybeans** 

Market Report: 19 November 2020

3rd Floor, AFGRI Building 12 Byls Bridge Boulevard Highveld Extension 73