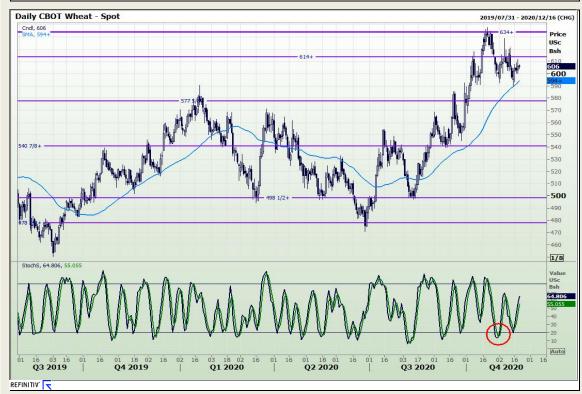

## **Technical Analysis**

Chicago Board of Trade and Kansas Board of Trade - Wheat

Market Report: 19 November 2020

3rd Floor, AFGRI Building 12 Byls Bridge Boulevard Highveld Extension 73