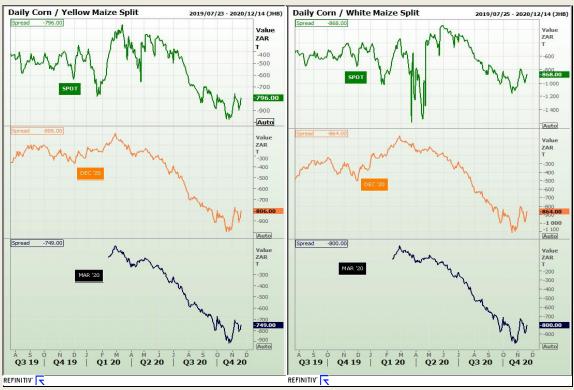

## **Technical Analysis**

**CBOT / SAFEX Spreads** 

Market Report: 19 November 2020

3rd Floor, AFGRI Building 12 Byls Bridge Boulevard Highveld Extension 73