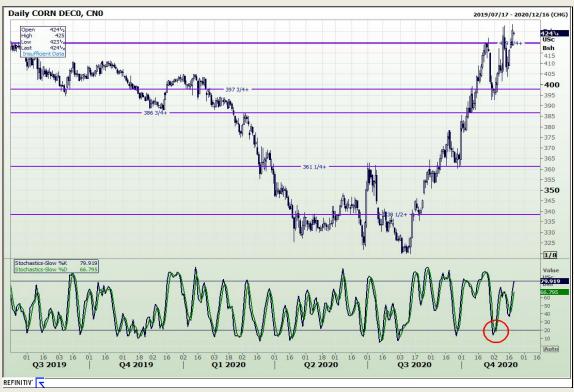

# **Technical Analysis**

Chicago Board of Trade - Corn

Market Report: 19 November 2020

3rd Floor, AFGRI Building 12 Byls Bridge Boulevard Highveld Extension 73