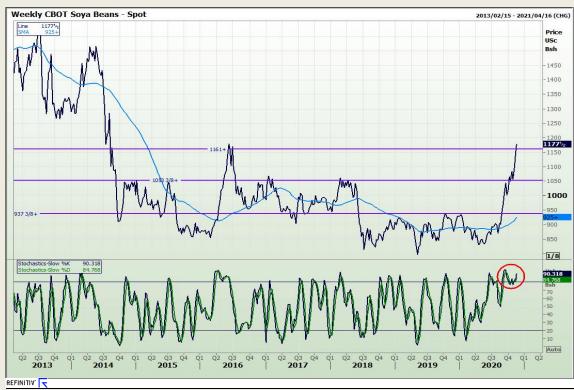

# **Technical Analysis**

**Chicago Board of Trade - Soybeans** 

Market Report: 19 November 2020

3rd Floor, AFGRI Building 12 Byls Bridge Boulevard Highveld Extension 73