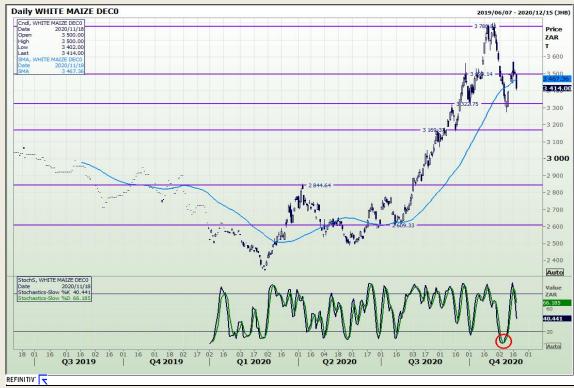

# **Technical Analysis**

South African Futures Exchange - Maize

Market Report: 19 November 2020

3rd Floor, AFGRI Building 12 Byls Bridge Boulevard Highveld Extension 73

## **Technical Analysis**

South African Futures Exchange - Maize

Market Report: 19 November 2020

3rd Floor, AFGRI Building 12 Byls Bridge Boulevard Highveld Extension 73