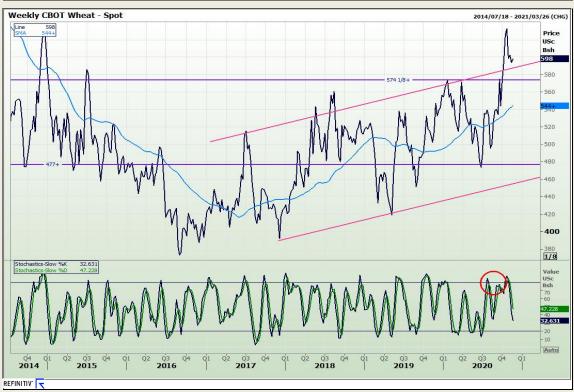

## **Technical Analysis**

Chicago Board of Trade and Kansas Board of Trade - Wheat

Market Report: 19 November 2020

3rd Floor, AFGRI Building 12 Byls Bridge Boulevard Highveld Extension 73