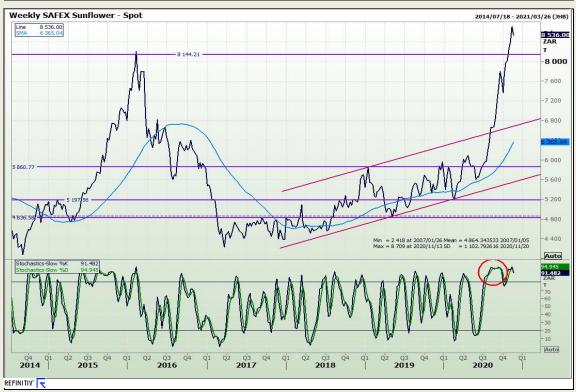

hnical Analysis**

South African Futures Exchange - Wheat





Market Report: 19 November 2020

3rd Floor, AFGRI Building 12 Byls Bridge Boulevard Highveld Extension 73

## **Technical Analysis**

Chicago Board of Trade and Kansas Board of Trade - Wheat







Market Report: 19 November 2020

3rd Floor, AFGRI Building 12 Byls Bridge Boulevard Highveld Extension 73

# **Technical Analysis**

**Chicago Board of Trade - Soybeans** 





Market Report: 19 November 2020

3rd Floor, AFGRI Building 12 Byls Bridge Boulevard Highveld Extension 73

# **Technical Analysis**

**South African Futures Exchange - Soybeans** 





Market Report: 19 November 2020

3rd Floor, AFGRI Building 12 Byls Bridge Boulevard Highveld Extension 73

# **Technical Analysis**

South African Futures Exchange - Sunflower