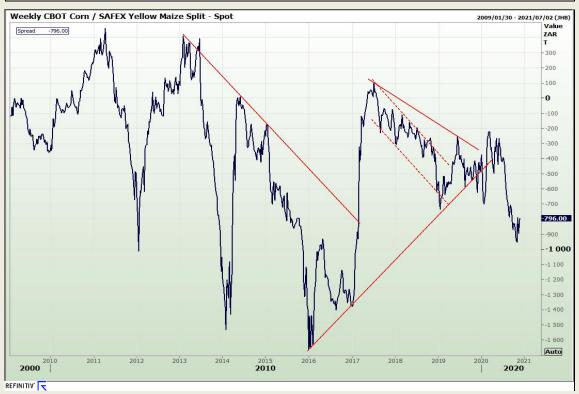

## **Technical Analysis**

**CBOT / SAFEX Spreads** 

Market Report: 19 November 2020

3rd Floor, AFGRI Building 12 Byls Bridge Boulevard Highveld Extension 73