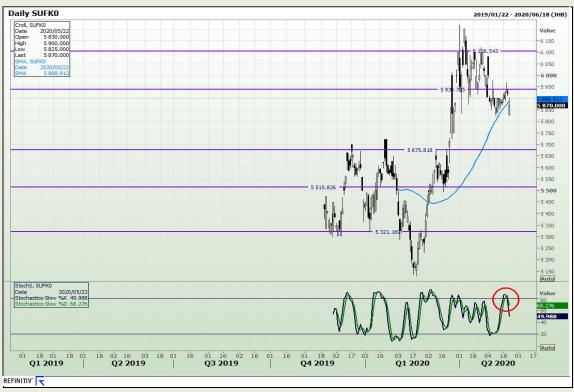

ical Analysis**

South African Futures Exchange - Wheat





Market Report: 19 November 2020

3rd Floor, AFGRI Building 12 Byls Bridge Boulevard Highveld Extension 73

## **Technical Analysis**

Chicago Board of Trade and Kansas Board of Trade - Wheat







Market Report: 19 November 2020

3rd Floor, AFGRI Building 12 Byls Bridge Boulevard Highveld Extension 73

# **Technical Analysis**

**Chicago Board of Trade - Soybeans** 





Market Report: 19 November 2020

3rd Floor, AFGRI Building 12 Byls Bridge Boulevard Highveld Extension 73

# **Technical Analysis**

**South African Futures Exchange - Soybeans** 





Market Report: 19 November 2020

3rd Floor, AFGRI Building 12 Byls Bridge Boulevard Highveld Extension 73

# **Technical Analysis**

South African Futures Exchange - Sunflower