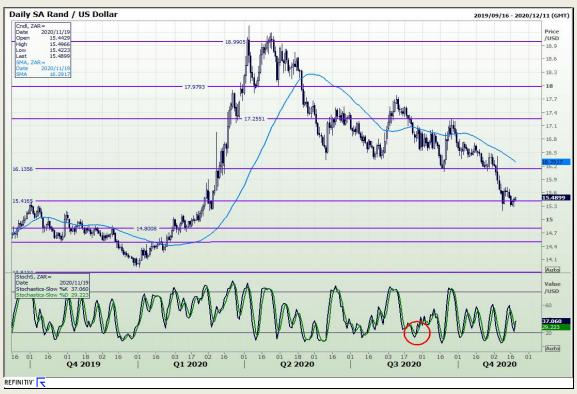

## **Technical Analysis**

Market Report: 19 November 2020

3rd Floor, AFGRI Building 12 Byls Bridge Boulevard Highveld Extension 73