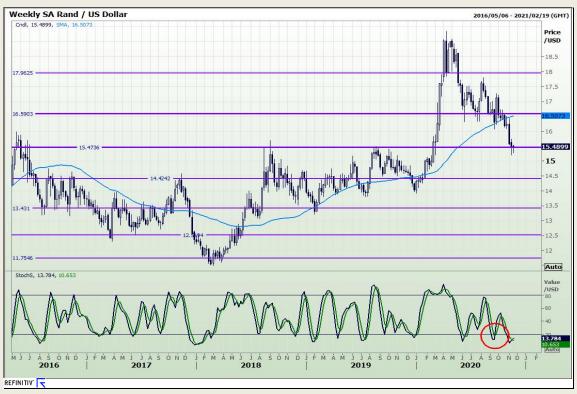

## **Technical Analysis**

Market Report: 19 November 2020

3rd Floor, AFGRI Building 12 Byls Bridge Boulevard Highveld Extension 73