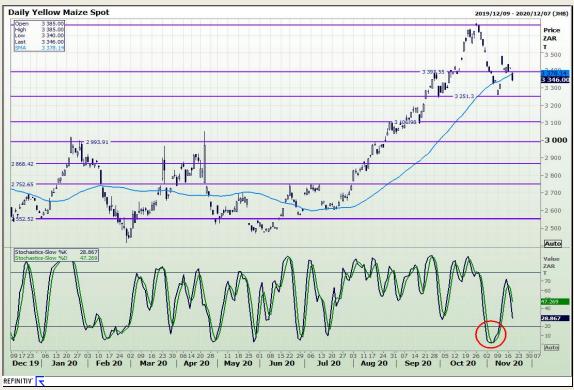

# **Technical Analysis**

South African Futures Exchange - Maize

Market Report: 19 November 2020

3rd Floor, AFGRI Building 12 Byls Bridge Boulevard Highveld Extension 73

## **Technical Analysis**

South African Futures Exchange - Maize

Market Report: 19 November 2020

3rd Floor, AFGRI Building 12 Byls Bridge Boulevard Highveld Extension 73