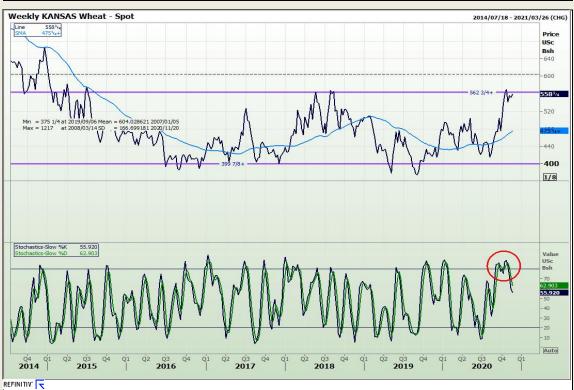

## **Technical Analysis**

Chicago Board of Trade and Kansas Board of Trade - Wheat

Market Report: 19 November 2020

3rd Floor, AFGRI Building 12 Byls Bridge Boulevard Highveld Extension 73