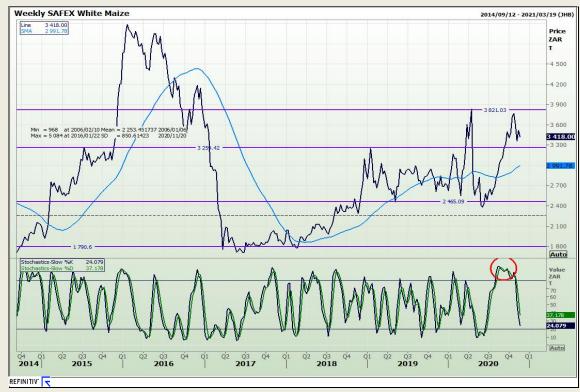

# **Technical Analysis**

South African Futures Exchange - Maize

Market Report: 19 November 2020

3rd Floor, AFGRI Building 12 Byls Bridge Boulevard Highveld Extension 73

## **Technical Analysis**

South African Futures Exchange - Maize

Market Report: 19 November 2020

3rd Floor, AFGRI Building 12 Byls Bridge Boulevard Highveld Extension 73