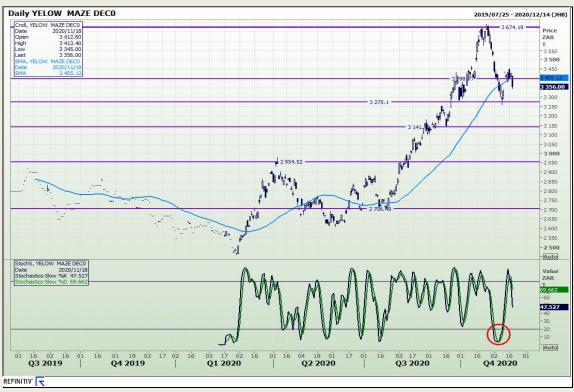

# **Technical Analysis**

South African Futures Exchange - Maize

Market Report: 19 November 2020

3rd Floor, AFGRI Building 12 Byls Bridge Boulevard Highveld Extension 73

## **Technical Analysis**

South African Futures Exchange - Maize

Market Report: 19 November 2020

3rd Floor, AFGRI Building 12 Byls Bridge Boulevard Highveld Extension 73