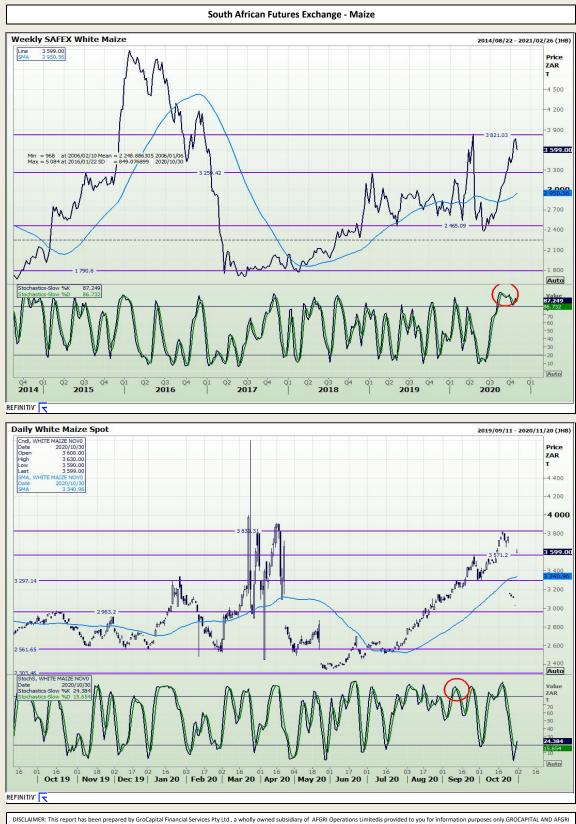

Market Report : 02 November 2020

3rd Floor, AFGRI Building 12 Byls Bridge Boulevard Highveld Extension 73

# **Technical Analysis**

DISCLAMER: This report has been prepared by GroCapital Financial Services Pty Ltd, a wholly owned subsidiary of AFGRI Operations Limitedis provided to you for information purposes only. GROCAPITAL AND AFGRI hereby certify that the views expressed in this report were obtained from sources which GROCAPITAL AND AFGRI consider to be reliable.GROCAPITAL AND AFGRI do not make any representations or give any guarantees or warrantices, expressed or implied, as to the correctness, accuracy or completeness of the report.NetHer GROCAPITAL AND AFGRI, nor any affiliate, nor any of their respective officers, directors, partners or employees, shall assume any liability for any losses arising from errors or omissions in the opinions, forecasts or information, irrespective of whether there has been any negligence by GroCapital and AFGRI, their affiliate, or their respective officers, directors, partners or employees, regardless of whether such damages were foreseen or unforeseen. The information contained in this report is confidential and may be subject to legal privilege. This report is not intended to not should he be taken to create any legal relations or contractual relations.