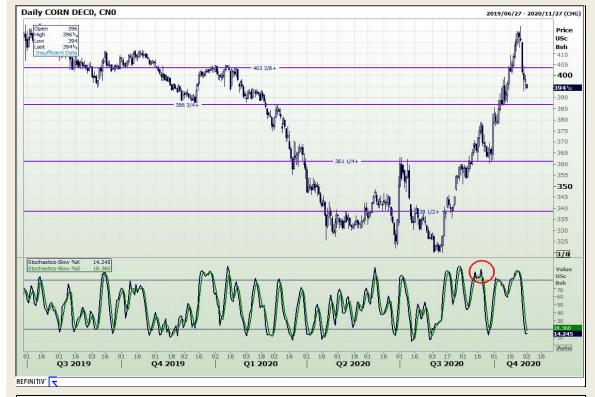

Market Report : 02 November 2020

3rd Floor, AFGRI Building 12 Byls Bridge Boulevard Highveld Extension 73

# **Technical Analysis**

guarantees or warranties, expressed or implied, as to the correctness, accuracy or completeness of the report. Neither GROCAPITAL AND AFGRI, nor any affiliate, nor any of their respective officers, directors, partner or employees, shall assume any liability for any losses arising from errors or omissions in the opinions, forecasts or information, irrespective of whether there has been any negligence by GroCapital and AFGRI, their affiliate, or their respective officers, directors, partners or employees, regardless of whether such damages were foreseen or unforeseen. The information contained in this report is confidential and may be subject to legal privilege. This report is not intended to not should it be taken to create any legal relations or contractual relations.