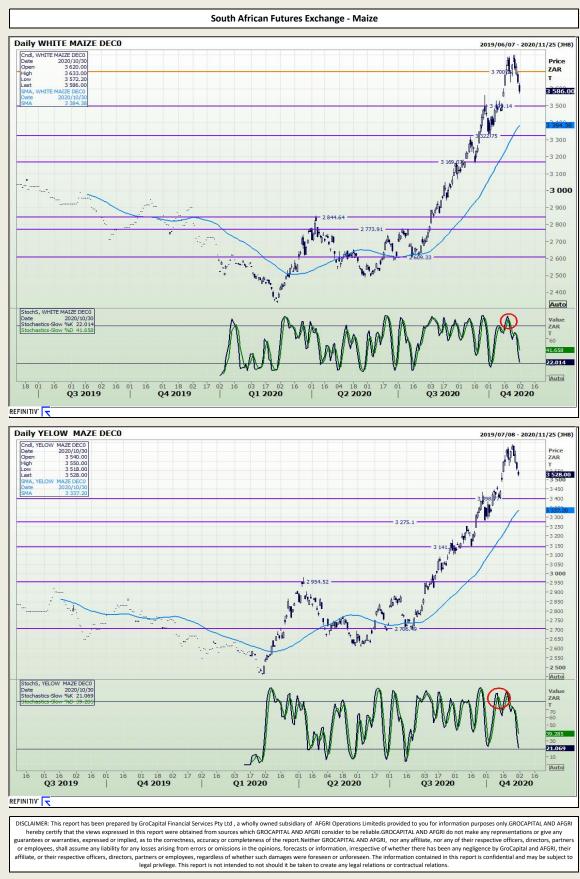

Market Report : 02 November 2020

3rd Floor, AFGRI Building 12 Byls Bridge Boulevard Highveld Extension 73

# **Technical Analysis**

hereby certify that the views expressed in this report were obtained from sources which GROCAPITAL AND AFGRI consider to be reliable. GROCAPITAL AND AFGRI do not make any representations or give any guarantees or warranties, expressed or implied, as to the correctness, accuracy or completeness of the report. Neither GROCAPITAL AND AFGRI, nor any affiliate, nor any of their respective officers, directors, partners or employees, shall assume any liability for any losses arising from errors or missions in the opinions, forecasts or information, irrespective of whether there has been any negligence by GroCapital and AFGRI, their affiliate, or their respective officers, directors, partners or employees, regardless of whether such damages were foreseen or unforeseen. The information contained in this report is confidential and may be subject to legal privilege. This report is not intended to not should it be taken to create any legal relations or contractual relations.