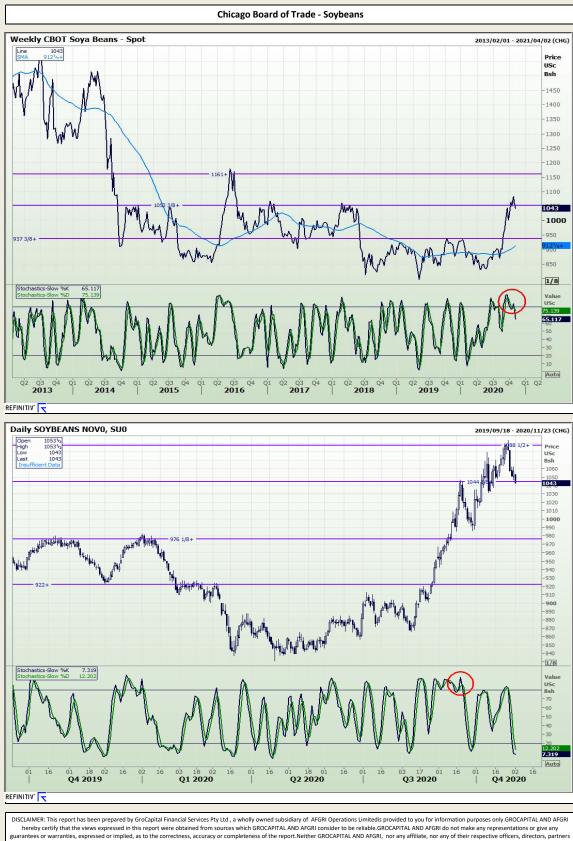

Market Report : 02 November 2020

3rd Floor, AFGRI Building 12 Byls Bridge Boulevard Highveld Extension 73

# **Technical Analysis**

hereby certify that the views expressed in this report were obtained from sources which GROCAPITAL AND AFGRI consider to be reliable. GROCAPITAL AND AFGRI do not make any representations or give any guarantees or warranties, expressed or implied, as to the correctness, accuracy or completeness of the report. Neither GROCAPITAL AND AFGRI, nor any affiliate, nor any of their respective officers, directors, partners or employees, shall assume any liability for any losses arising from errors or missions in the opinions, forecasts or information, irrespective of whether there has been any negligence by GroCapital and AFGRI, their affiliate, or their respective officers, directors, partners or employees, regardless of whether such damages were foreseen or unforeseen. The information contained in this report is confidential and may be subject to legal privilege. This report is not intended to not should it be taken to create any legal relations or contractual relations.