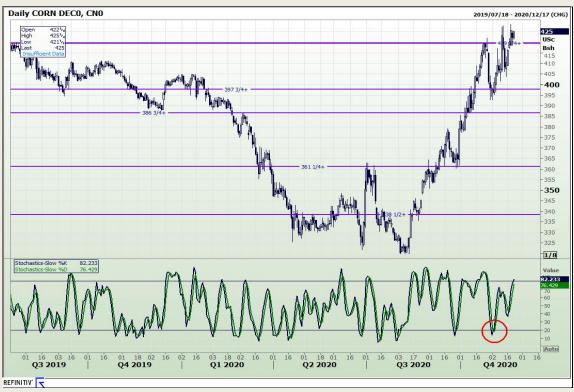

# **Technical Analysis**

Chicago Board of Trade - Corn

Market Report: 20 November 2020

3rd Floor, AFGRI Building 12 Byls Bridge Boulevard Highveld Extension 73