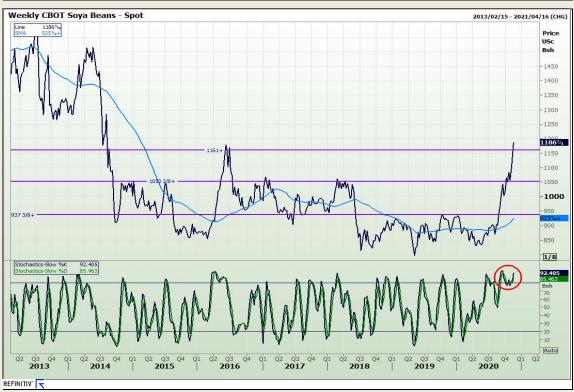

# **Technical Analysis**

**Chicago Board of Trade - Soybeans** 

Market Report: 20 November 2020

3rd Floor, AFGRI Building 12 Byls Bridge Boulevard Highveld Extension 73