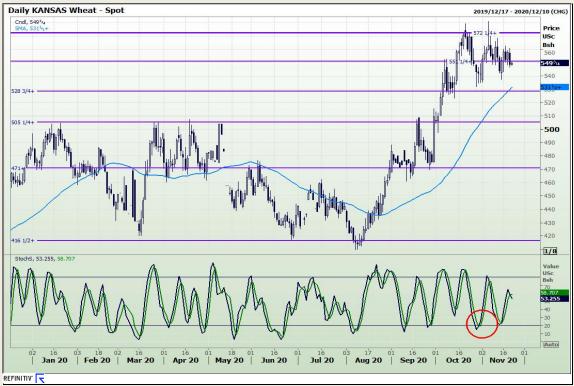

## **Technical Analysis**

Chicago Board of Trade and Kansas Board of Trade - Wheat

Market Report: 20 November 2020

3rd Floor, AFGRI Building 12 Byls Bridge Boulevard Highveld Extension 73