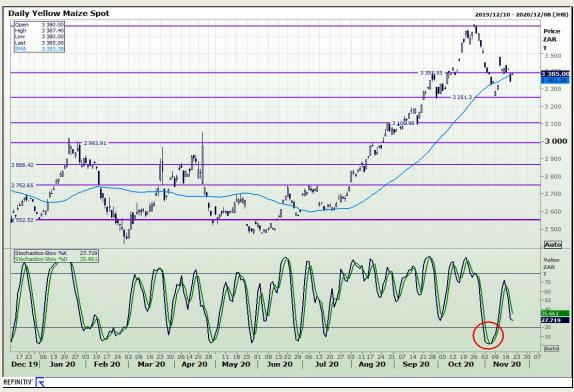

# **Technical Analysis**

South African Futures Exchange - Maize

Market Report: 20 November 2020

3rd Floor, AFGRI Building 12 Byls Bridge Boulevard Highveld Extension 73

## **Technical Analysis**

South African Futures Exchange - Maize

Market Report: 20 November 2020

3rd Floor, AFGRI Building 12 Byls Bridge Boulevard Highveld Extension 73