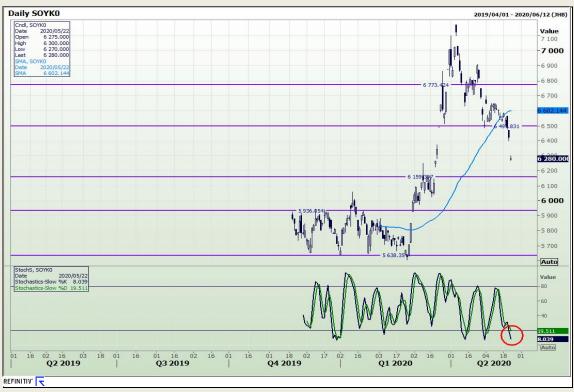

# **Technical Analysis**

**Chicago Board of Trade - Soybeans** 

Market Report: 20 November 2020

3rd Floor, AFGRI Building 12 Byls Bridge Boulevard Highveld Extension 73