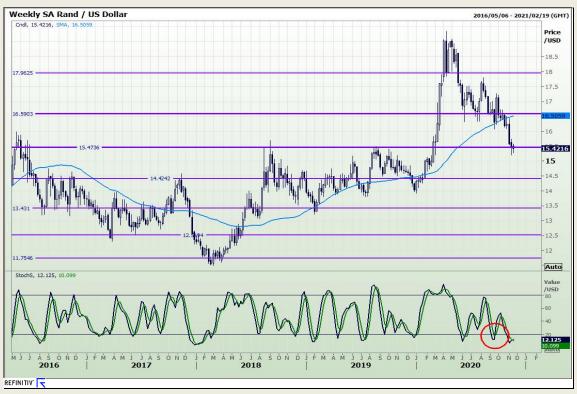

## **Technical Analysis**

Market Report: 20 November 2020

3rd Floor, AFGRI Building 12 Byls Bridge Boulevard Highveld Extension 73