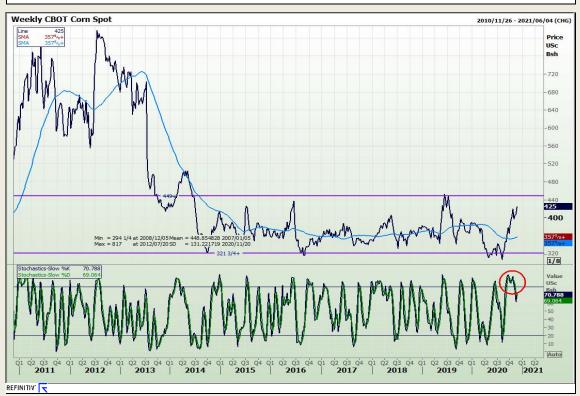

# **Technical Analysis**

Chicago Board of Trade - Corn

Market Report: 20 November 2020

3rd Floor, AFGRI Building 12 Byls Bridge Boulevard Highveld Extension 73