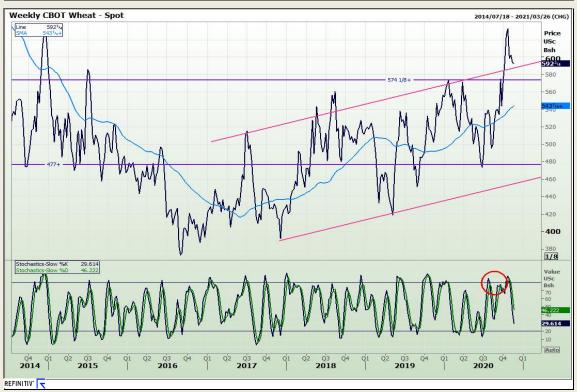

## **Technical Analysis**

Chicago Board of Trade and Kansas Board of Trade - Wheat

Market Report: 20 November 2020

3rd Floor, AFGRI Building 12 Byls Bridge Boulevard Highveld Extension 73