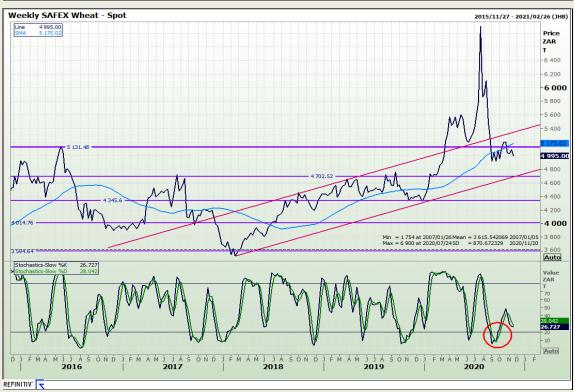

## **Technical Analysis**

Chicago Board of Trade and Kansas Board of Trade - Wheat

Market Report: 20 November 2020

3rd Floor, AFGRI Building 12 Byls Bridge Boulevard Highveld Extension 73