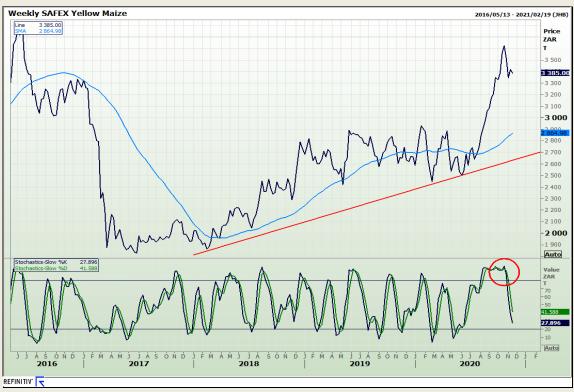

# **Technical Analysis**

South African Futures Exchange - Maize

Market Report: 20 November 2020

3rd Floor, AFGRI Building 12 Byls Bridge Boulevard Highveld Extension 73

## **Technical Analysis**

South African Futures Exchange - Maize

Market Report: 20 November 2020

3rd Floor, AFGRI Building 12 Byls Bridge Boulevard Highveld Extension 73