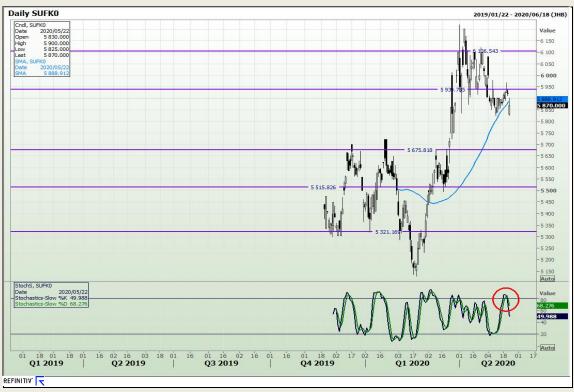

evard Highveld Extension 73

# **Technical Analysis**







Market Report: 20 November 2020

3rd Floor, AFGRI Building 12 Byls Bridge Boulevard Highveld Extension 73

## **Technical Analysis**

Chicago Board of Trade and Kansas Board of Trade - Wheat







Market Report: 20 November 2020

3rd Floor, AFGRI Building 12 Byls Bridge Boulevard Highveld Extension 73

# **Technical Analysis**

**Chicago Board of Trade - Soybeans** 





Market Report: 20 November 2020

3rd Floor, AFGRI Building 12 Byls Bridge Boulevard Highveld Extension 73

# **Technical Analysis**

**South African Futures Exchange - Soybeans** 





Market Report: 20 November 2020

3rd Floor, AFGRI Building 12 Byls Bridge Boulevard Highveld Extension 73

# **Technical Analysis**

South African Futures Exchange - Sunflower