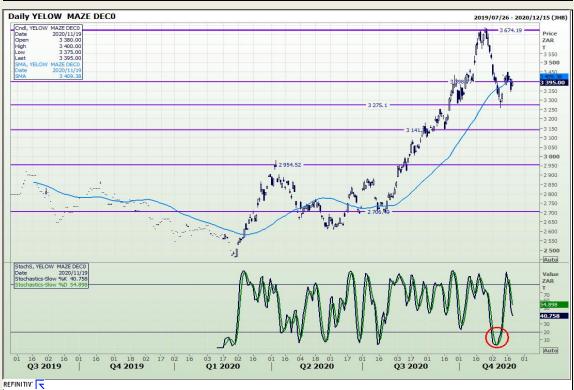

# **Technical Analysis**

South African Futures Exchange - Maize

Market Report: 20 November 2020

3rd Floor, AFGRI Building 12 Byls Bridge Boulevard Highveld Extension 73

## **Technical Analysis**

South African Futures Exchange - Maize

Market Report: 20 November 2020

3rd Floor, AFGRI Building 12 Byls Bridge Boulevard Highveld Extension 73