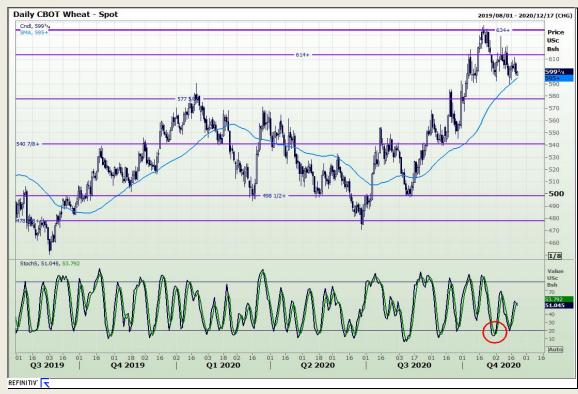

## **Technical Analysis**

Chicago Board of Trade and Kansas Board of Trade - Wheat

Market Report: 20 November 2020

3rd Floor, AFGRI Building 12 Byls Bridge Boulevard Highveld Extension 73