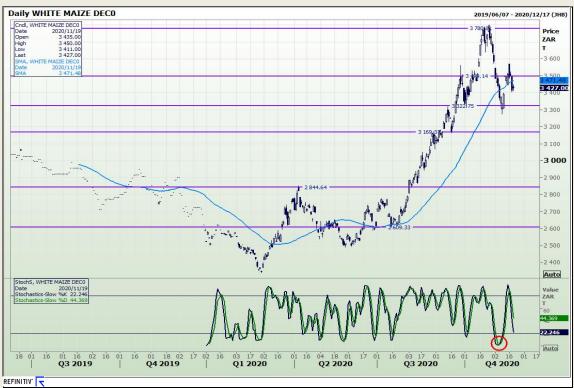

# **Technical Analysis**

South African Futures Exchange - Maize

Market Report: 20 November 2020

3rd Floor, AFGRI Building 12 Byls Bridge Boulevard Highveld Extension 73

## **Technical Analysis**

South African Futures Exchange - Maize

Market Report: 20 November 2020

3rd Floor, AFGRI Building 12 Byls Bridge Boulevard Highveld Extension 73