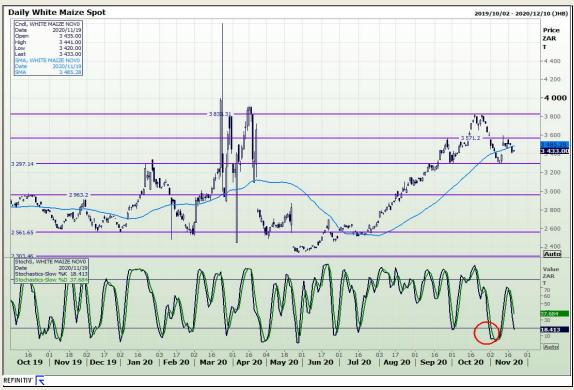

# **Technical Analysis**

South African Futures Exchange - Maize

Market Report: 20 November 2020

3rd Floor, AFGRI Building 12 Byls Bridge Boulevard Highveld Extension 73

## **Technical Analysis**

South African Futures Exchange - Maize

Market Report: 20 November 2020

3rd Floor, AFGRI Building 12 Byls Bridge Boulevard Highveld Extension 73