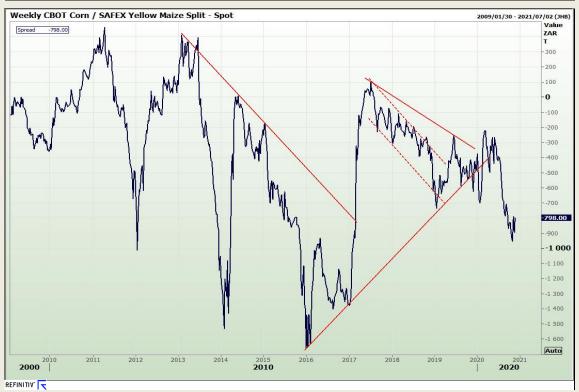

# **Technical Analysis**

**CBOT / SAFEX Spreads** 

Market Report: 20 November 2020

3rd Floor, AFGRI Building 12 Byls Bridge Boulevard Highveld Extension 73