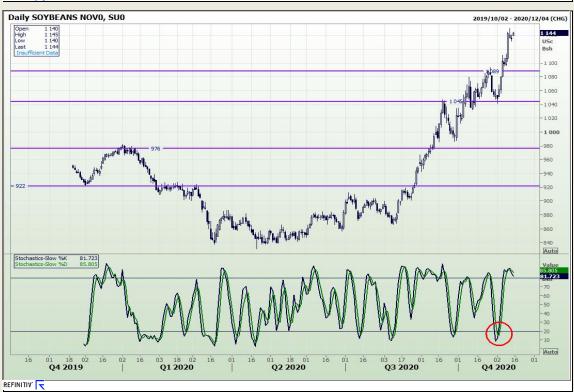

# **Technical Analysis**

**Chicago Board of Trade - Soybeans** 

Market Report: 20 November 2020

3rd Floor, AFGRI Building 12 Byls Bridge Boulevard Highveld Extension 73