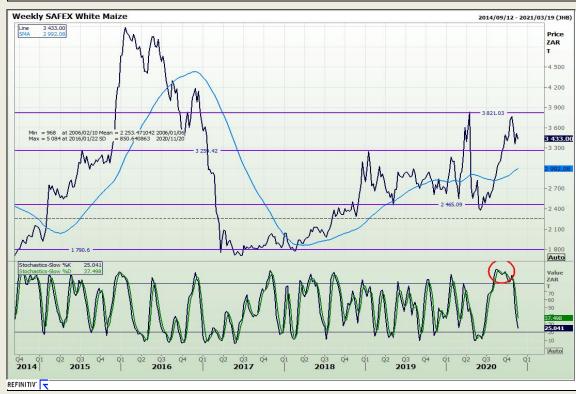

# **Technical Analysis**

South African Futures Exchange - Maize

Market Report: 20 November 2020

3rd Floor, AFGRI Building 12 Byls Bridge Boulevard Highveld Extension 73

## **Technical Analysis**

South African Futures Exchange - Maize

Market Report: 20 November 2020

3rd Floor, AFGRI Building 12 Byls Bridge Boulevard Highveld Extension 73