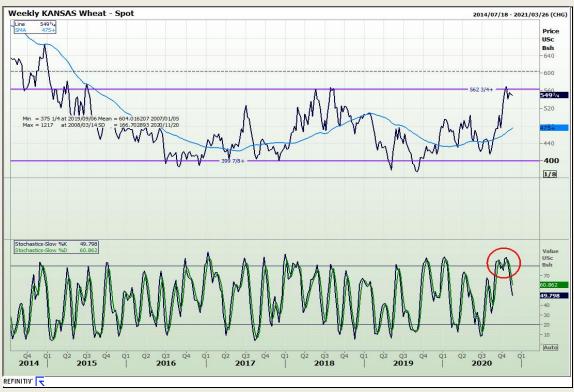

## **Technical Analysis**

Chicago Board of Trade and Kansas Board of Trade - Wheat

Market Report: 20 November 2020

3rd Floor, AFGRI Building 12 Byls Bridge Boulevard Highveld Extension 73