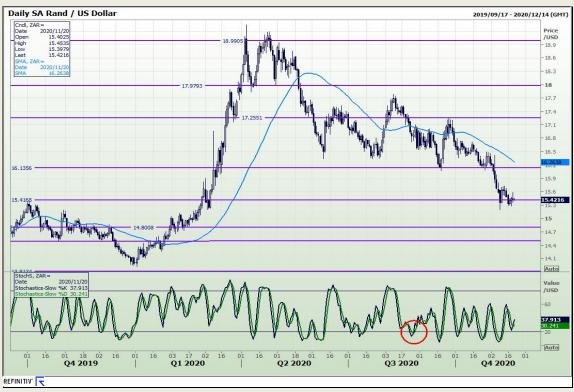

## **Technical Analysis**

Market Report: 20 November 2020

3rd Floor, AFGRI Building 12 Byls Bridge Boulevard Highveld Extension 73