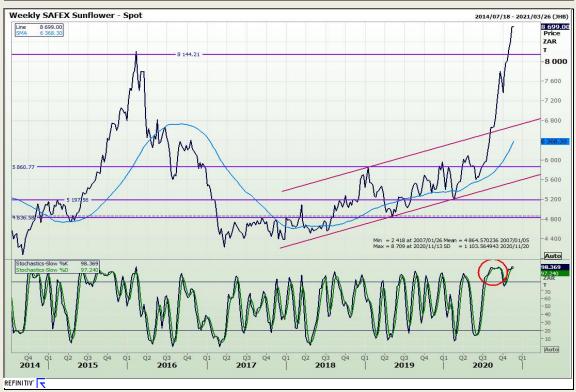

ulevard Highveld Extension 73

# **Technical Analysis**







Market Report: 20 November 2020

3rd Floor, AFGRI Building 12 Byls Bridge Boulevard Highveld Extension 73

## **Technical Analysis**

Chicago Board of Trade and Kansas Board of Trade - Wheat







Market Report: 20 November 2020

3rd Floor, AFGRI Building 12 Byls Bridge Boulevard Highveld Extension 73

# **Technical Analysis**

**Chicago Board of Trade - Soybeans** 





Market Report: 20 November 2020

3rd Floor, AFGRI Building 12 Byls Bridge Boulevard Highveld Extension 73

# **Technical Analysis**

**South African Futures Exchange - Soybeans** 





Market Report: 20 November 2020

3rd Floor, AFGRI Building 12 Byls Bridge Boulevard Highveld Extension 73

# **Technical Analysis**

South African Futures Exchange - Sunflower