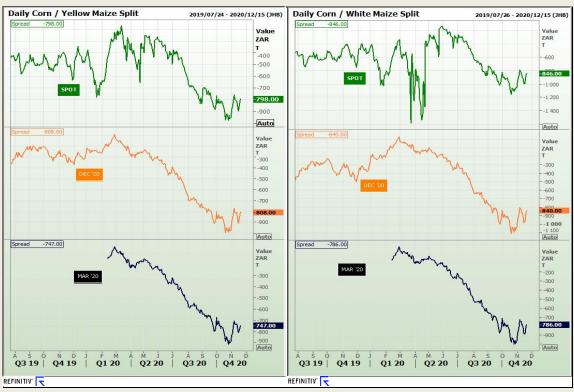

# **Technical Analysis**

**CBOT / SAFEX Spreads** 

Market Report: 20 November 2020

3rd Floor, AFGRI Building 12 Byls Bridge Boulevard Highveld Extension 73