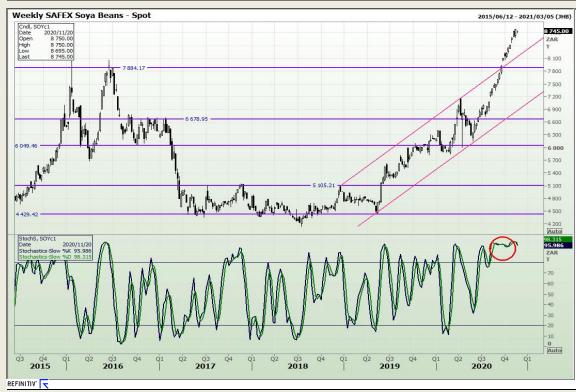

# **Technical Analysis**

**South African Futures Exchange - Soybeans** 

Market Report: 20 November 2020

3rd Floor, AFGRI Building 12 Byls Bridge Boulevard Highveld Extension 73