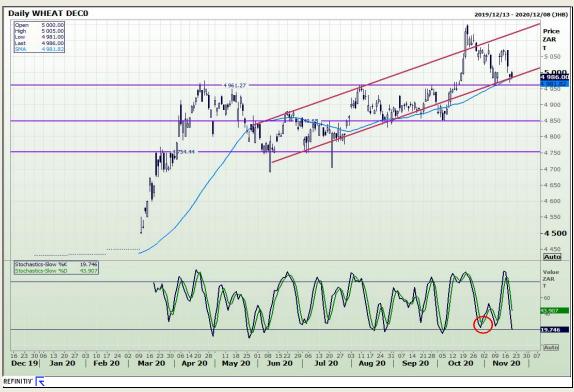

## **Technical Analysis**

Chicago Board of Trade and Kansas Board of Trade - Wheat

Market Report: 20 November 2020

3rd Floor, AFGRI Building 12 Byls Bridge Boulevard Highveld Extension 73