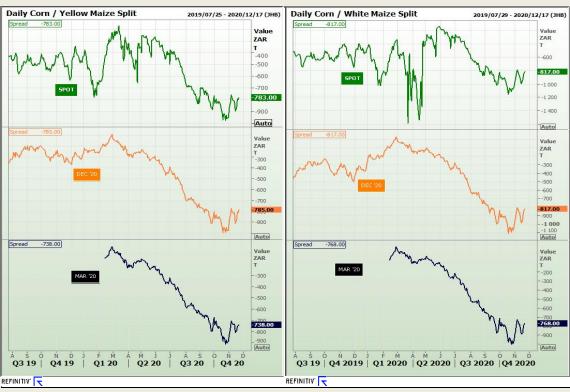

## **Technical Analysis**

South African Futures Exchange - Maize

Market Report: 23 November 2020

3rd Floor, AFGRI Building 12 Byls Bridge Boulevard Highveld Extension 73

## **Technical Analysis**

Market Report: 23 November 2020

3rd Floor, AFGRI Building 12 Byls Bridge Boulevard Highveld Extension 73