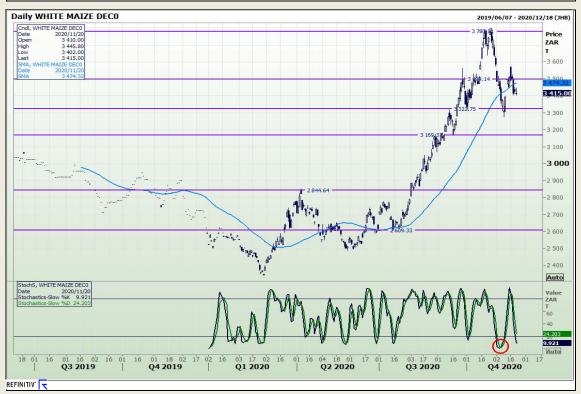

# **Technical Analysis**

South African Futures Exchange - Maize

Market Report: 23 November 2020

3rd Floor, AFGRI Building 12 Byls Bridge Boulevard Highveld Extension 73

## **Technical Analysis**

South African Futures Exchange - Maize

Market Report: 23 November 2020

3rd Floor, AFGRI Building 12 Byls Bridge Boulevard Highveld Extension 73

## **Technical Analysis**

Market Report: 23 November 2020

3rd Floor, AFGRI Building 12 Byls Bridge Boulevard Highveld Extension 73