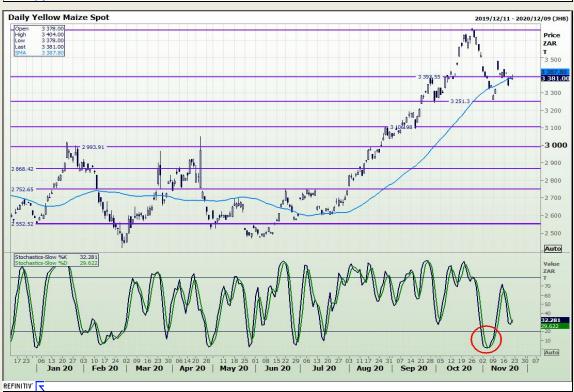

# **Technical Analysis**

South African Futures Exchange - Maize

Market Report: 23 November 2020

3rd Floor, AFGRI Building 12 Byls Bridge Boulevard Highveld Extension 73

## **Technical Analysis**

South African Futures Exchange - Maize

Market Report: 23 November 2020

3rd Floor, AFGRI Building 12 Byls Bridge Boulevard Highveld Extension 73

## **Technical Analysis**

Market Report: 23 November 2020

3rd Floor, AFGRI Building 12 Byls Bridge Boulevard Highveld Extension 73