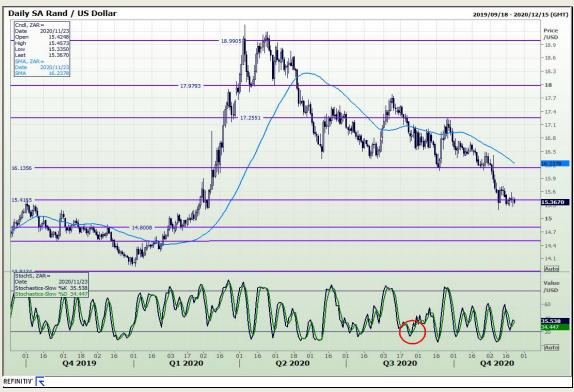

# **Technical Analysis**

Market Report: 23 November 2020

3rd Floor, AFGRI Building 12 Byls Bridge Boulevard Highveld Extension 73