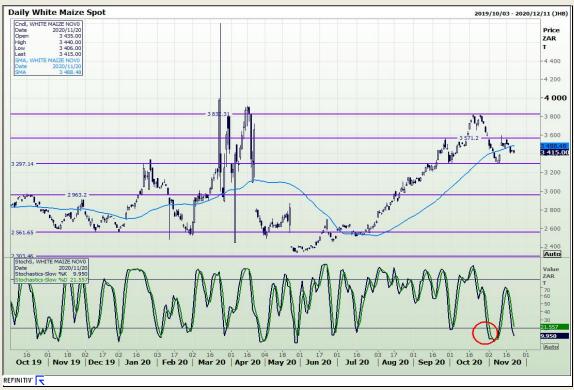

# **Technical Analysis**

South African Futures Exchange - Maize

Market Report: 23 November 2020

3rd Floor, AFGRI Building 12 Byls Bridge Boulevard Highveld Extension 73