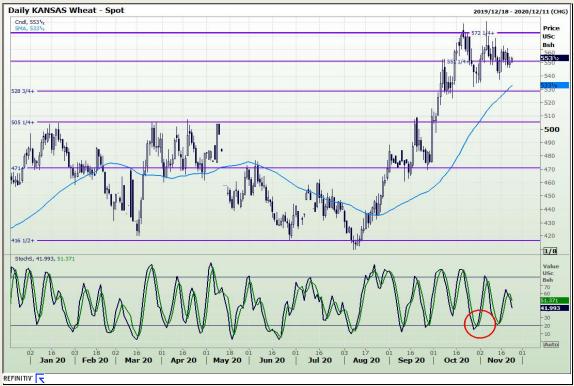

## **Technical Analysis**

Chicago Board of Trade and Kansas Board of Trade - Wheat

Market Report: 23 November 2020

3rd Floor, AFGRI Building 12 Byls Bridge Boulevard Highveld Extension 73