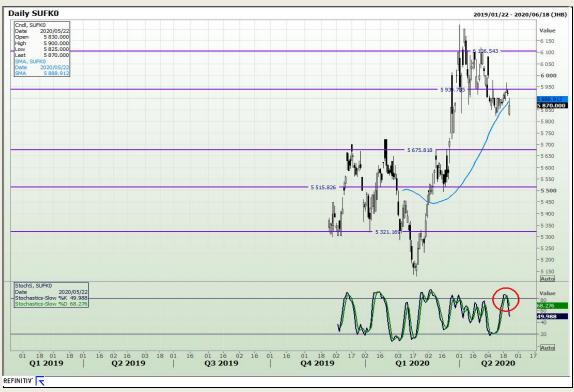

hnical Analysis**

South African Futures Exchange - Wheat





Market Report: 23 November 2020

3rd Floor, AFGRI Building 12 Byls Bridge Boulevard Highveld Extension 73

## **Technical Analysis**

Chicago Board of Trade and Kansas Board of Trade - Wheat





Market Report: 23 November 2020

3rd Floor, AFGRI Building 12 Byls Bridge Boulevard Highveld Extension 73

# **Technical Analysis**

**Chicago Board of Trade - Soybeans** 





Market Report: 23 November 2020

3rd Floor, AFGRI Building 12 Byls Bridge Boulevard Highveld Extension 73

# **Technical Analysis**

**South African Futures Exchange - Soybeans** 





Market Report: 23 November 2020

3rd Floor, AFGRI Building 12 Byls Bridge Boulevard Highveld Extension 73

# **Technical Analysis**

South African Futures Exchange - Sunflower