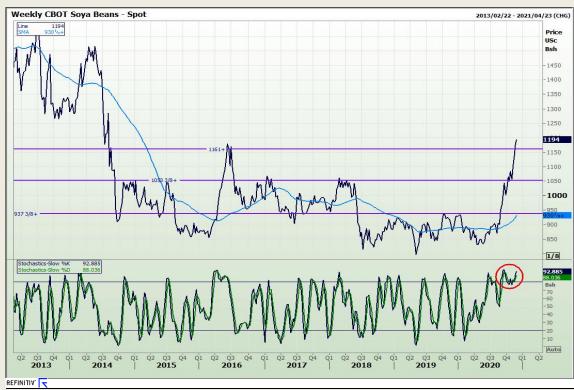

# **Technical Analysis**

**Chicago Board of Trade - Soybeans** 

Market Report: 23 November 2020

3rd Floor, AFGRI Building 12 Byls Bridge Boulevard Highveld Extension 73