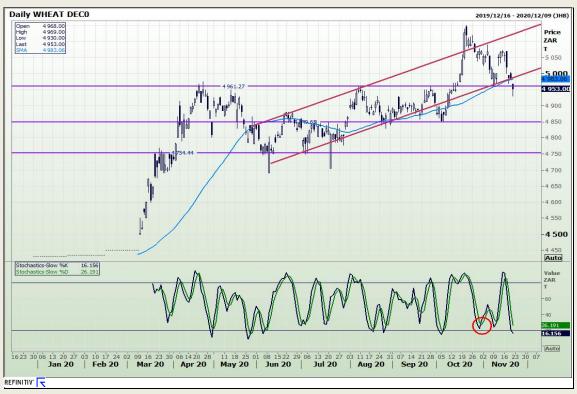

# **Technical Analysis**

South African Futures Exchange - Wheat

Market Report: 23 November 2020

3rd Floor, AFGRI Building 12 Byls Bridge Boulevard Highveld Extension 73