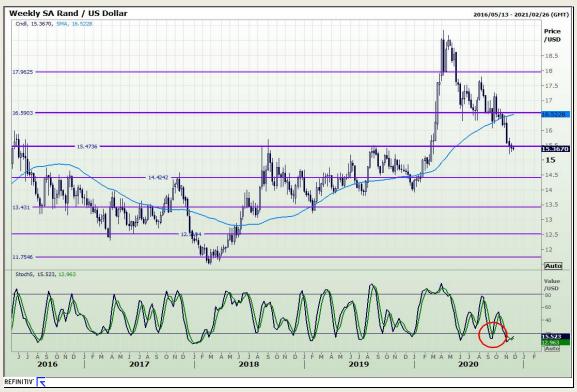

# **Technical Analysis**

Market Report: 23 November 2020

3rd Floor, AFGRI Building 12 Byls Bridge Boulevard Highveld Extension 73