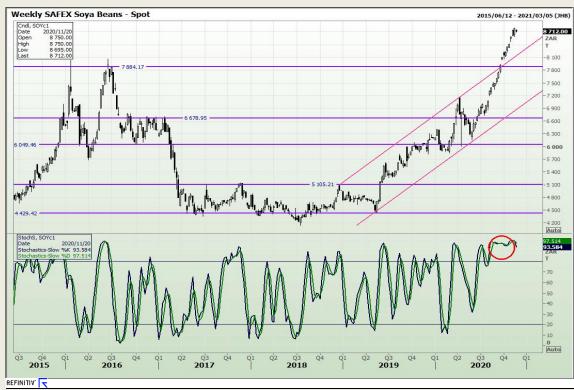

# **Technical Analysis**

**South African Futures Exchange - Soybeans** 

Market Report: 23 November 2020

3rd Floor, AFGRI Building 12 Byls Bridge Boulevard Highveld Extension 73