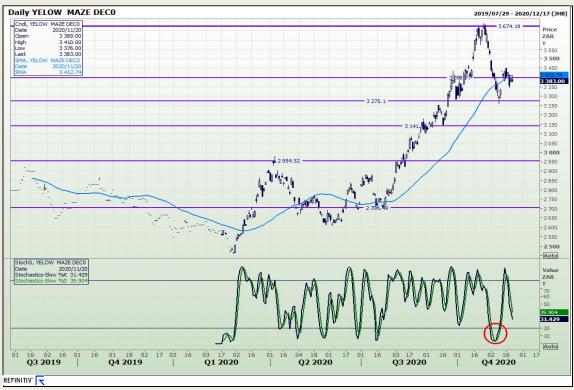

# **Technical Analysis**

South African Futures Exchange - Maize

Market Report: 23 November 2020

3rd Floor, AFGRI Building 12 Byls Bridge Boulevard Highveld Extension 73

## **Technical Analysis**

South African Futures Exchange - Maize

Market Report: 23 November 2020

3rd Floor, AFGRI Building 12 Byls Bridge Boulevard Highveld Extension 73

## **Technical Analysis**

Market Report: 23 November 2020

3rd Floor, AFGRI Building 12 Byls Bridge Boulevard Highveld Extension 73