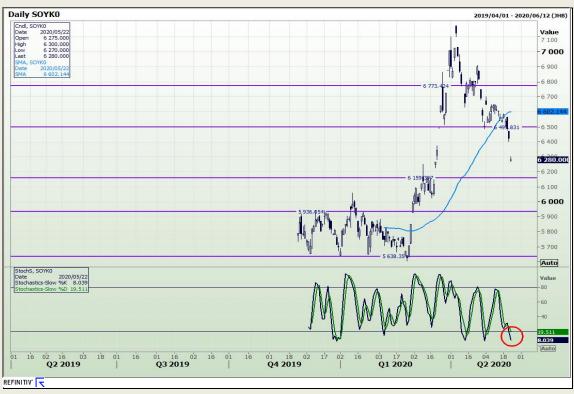

# **Technical Analysis**

**Chicago Board of Trade - Soybeans** 

Market Report: 23 November 2020

3rd Floor, AFGRI Building 12 Byls Bridge Boulevard Highveld Extension 73