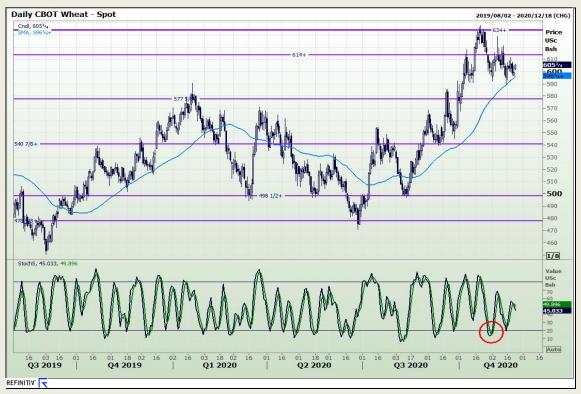

## **Technical Analysis**

Chicago Board of Trade and Kansas Board of Trade - Wheat

Market Report: 23 November 2020

3rd Floor, AFGRI Building 12 Byls Bridge Boulevard Highveld Extension 73