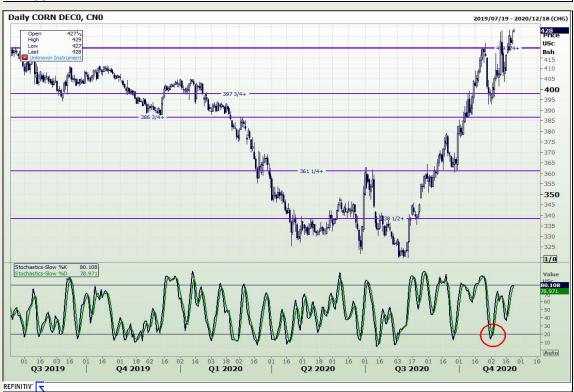

# **Technical Analysis**

Market Report: 23 November 2020

3rd Floor, AFGRI Building 12 Byls Bridge Boulevard Highveld Extension 73