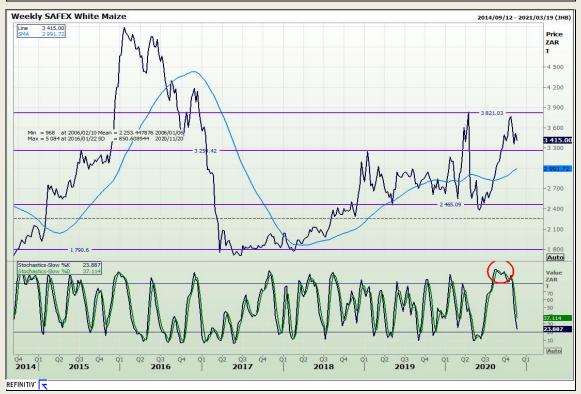

# **Technical Analysis**

South African Futures Exchange - Maize

Market Report: 23 November 2020

3rd Floor, AFGRI Building 12 Byls Bridge Boulevard Highveld Extension 73