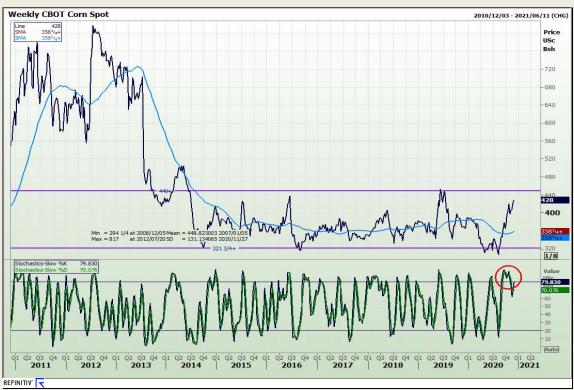

# **Technical Analysis**

Market Report: 23 November 2020

3rd Floor, AFGRI Building 12 Byls Bridge Boulevard Highveld Extension 73