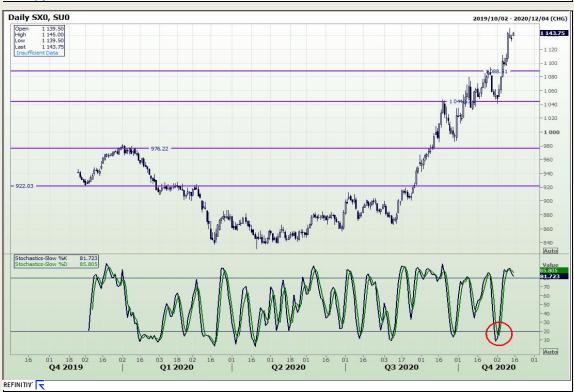

ridge Boulevard Highveld Extension 73

## **Technical Analysis**

South African Futures Exchange - Maize





Market Report: 23 November 2020

3rd Floor, AFGRI Building 12 Byls Bridge Boulevard Highveld Extension 73

## **Technical Analysis**









Market Report: 23 November 2020

3rd Floor, AFGRI Building 12 Byls Bridge Boulevard Highveld Extension 73

# **Technical Analysis**

South African Futures Exchange - Wheat





Market Report: 23 November 2020

3rd Floor, AFGRI Building 12 Byls Bridge Boulevard Highveld Extension 73

## **Technical Analysis**

Chicago Board of Trade and Kansas Board of Trade - Wheat





Market Report: 23 November 2020

3rd Floor, AFGRI Building 12 Byls Bridge Boulevard Highveld Extension 73

# **Technical Analysis**

**Chicago Board of Trade - Soybeans** 





Market Report: 23 November 2020

3rd Floor, AFGRI Building 12 Byls Bridge Boulevard Highveld Extension 73

# **Technical Analysis**

**South African Futures Exchange - Soybeans** 





Market Report: 23 November 2020

3rd Floor, AFGRI Building 12 Byls Bridge Boulevard Highveld Extension 73

# **Technical Analysis**

South African Futures Exchange - Sunflower