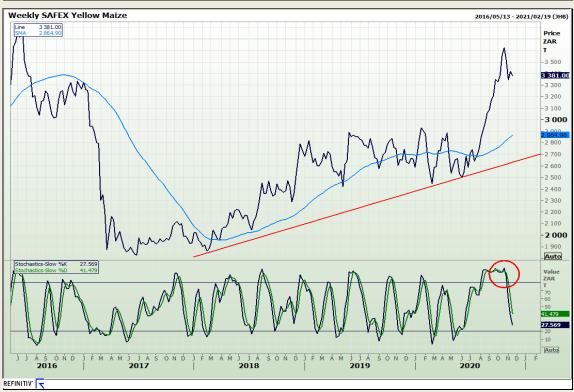

# **Technical Analysis**

South African Futures Exchange - Maize

Market Report: 23 November 2020

3rd Floor, AFGRI Building 12 Byls Bridge Boulevard Highveld Extension 73

## **Technical Analysis**

South African Futures Exchange - Maize

Market Report: 23 November 2020

3rd Floor, AFGRI Building 12 Byls Bridge Boulevard Highveld Extension 73

## **Technical Analysis**

Market Report: 23 November 2020

3rd Floor, AFGRI Building 12 Byls Bridge Boulevard Highveld Extension 73