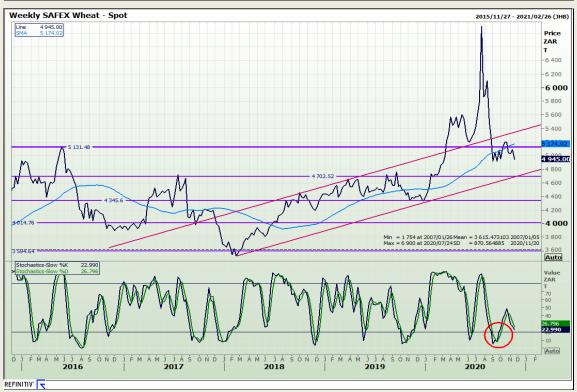

# **Technical Analysis**

South African Futures Exchange - Wheat

Market Report: 23 November 2020

3rd Floor, AFGRI Building 12 Byls Bridge Boulevard Highveld Extension 73