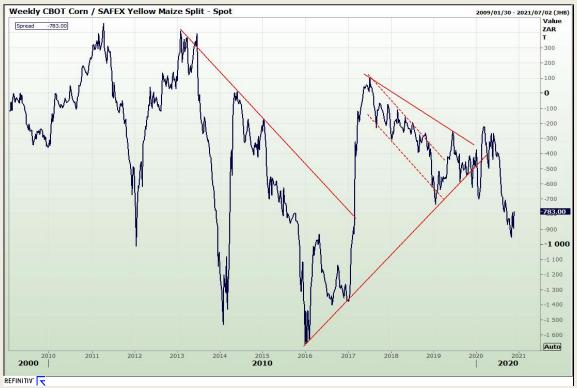

# **Technical Analysis**

South African Futures Exchange - Maize

Market Report: 23 November 2020

3rd Floor, AFGRI Building 12 Byls Bridge Boulevard Highveld Extension 73

## **Technical Analysis**

South African Futures Exchange - Maize

Market Report: 23 November 2020

3rd Floor, AFGRI Building 12 Byls Bridge Boulevard Highveld Extension 73