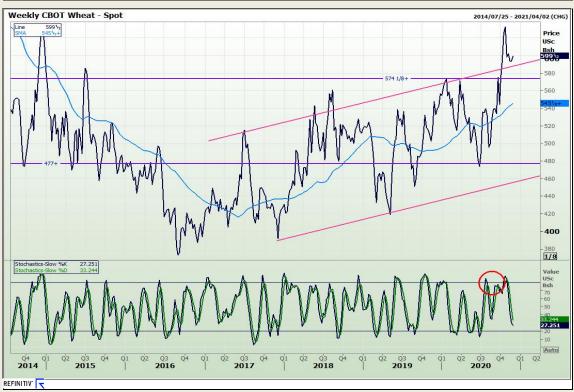

## **Technical Analysis**

Chicago Board of Trade and Kansas Board of Trade - Wheat

Market Report: 23 November 2020

3rd Floor, AFGRI Building 12 Byls Bridge Boulevard Highveld Extension 73