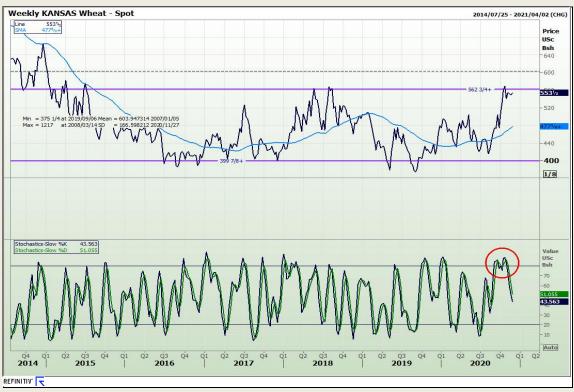

## **Technical Analysis**

Chicago Board of Trade and Kansas Board of Trade - Wheat

Market Report: 23 November 2020

3rd Floor, AFGRI Building 12 Byls Bridge Boulevard Highveld Extension 73