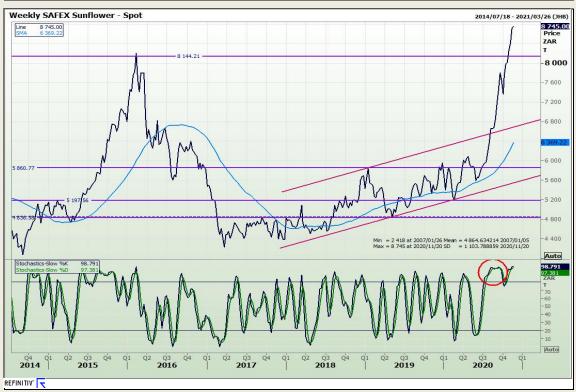

echnical Analysis**

South African Futures Exchange - Wheat





Market Report: 23 November 2020

3rd Floor, AFGRI Building 12 Byls Bridge Boulevard Highveld Extension 73

## **Technical Analysis**

Chicago Board of Trade and Kansas Board of Trade - Wheat





Market Report: 23 November 2020

3rd Floor, AFGRI Building 12 Byls Bridge Boulevard Highveld Extension 73

# **Technical Analysis**

**Chicago Board of Trade - Soybeans** 





Market Report: 23 November 2020

3rd Floor, AFGRI Building 12 Byls Bridge Boulevard Highveld Extension 73

# **Technical Analysis**

**South African Futures Exchange - Soybeans** 





Market Report: 23 November 2020

3rd Floor, AFGRI Building 12 Byls Bridge Boulevard Highveld Extension 73

# **Technical Analysis**

South African Futures Exchange - Sunflower