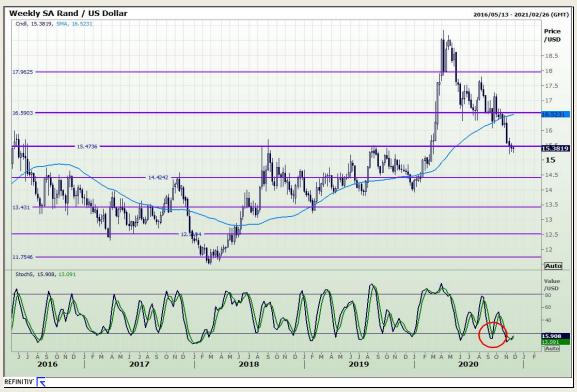

## **Technical Analysis**

Market Report: 24 November 2020

3rd Floor, AFGRI Building 12 Byls Bridge Boulevard Highveld Extension 73