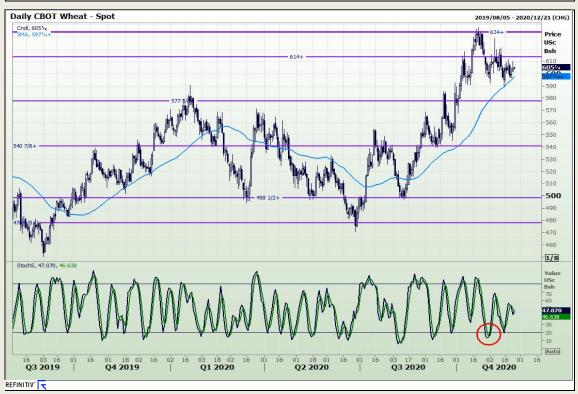

## **Technical Analysis**

Chicago Board of Trade and Kansas Board of Trade - Wheat

Market Report: 24 November 2020

3rd Floor, AFGRI Building 12 Byls Bridge Boulevard Highveld Extension 73