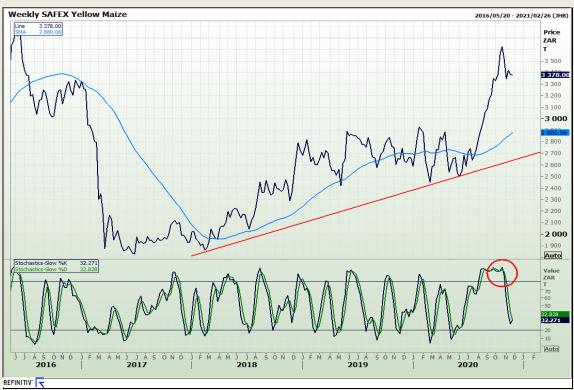

# **Technical Analysis**

South African Futures Exchange - Maize

Market Report: 24 November 2020

3rd Floor, AFGRI Building 12 Byls Bridge Boulevard Highveld Extension 73

## **Technical Analysis**

South African Futures Exchange - Maize

Market Report: 24 November 2020

3rd Floor, AFGRI Building 12 Byls Bridge Boulevard Highveld Extension 73

## **Technical Analysis**

Market Report: 24 November 2020

3rd Floor, AFGRI Building 12 Byls Bridge Boulevard Highveld Extension 73