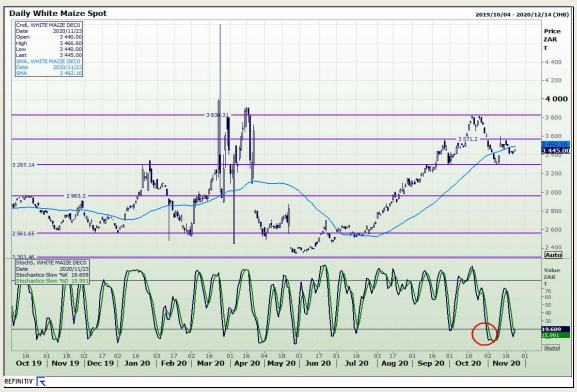

# **Technical Analysis**

South African Futures Exchange - Maize

Market Report: 24 November 2020

3rd Floor, AFGRI Building 12 Byls Bridge Boulevard Highveld Extension 73

## **Technical Analysis**

South African Futures Exchange - Maize

Market Report: 24 November 2020

3rd Floor, AFGRI Building 12 Byls Bridge Boulevard Highveld Extension 73

## **Technical Analysis**

Market Report: 24 November 2020

3rd Floor, AFGRI Building 12 Byls Bridge Boulevard Highveld Extension 73