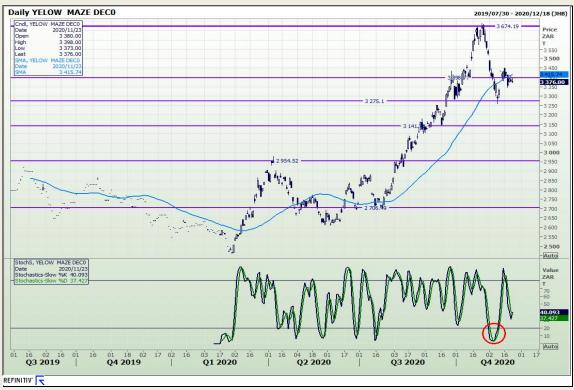

# **Technical Analysis**

South African Futures Exchange - Maize

Market Report: 24 November 2020

3rd Floor, AFGRI Building 12 Byls Bridge Boulevard Highveld Extension 73

## **Technical Analysis**

South African Futures Exchange - Maize

Market Report: 24 November 2020

3rd Floor, AFGRI Building 12 Byls Bridge Boulevard Highveld Extension 73

## **Technical Analysis**

Market Report: 24 November 2020

3rd Floor, AFGRI Building 12 Byls Bridge Boulevard Highveld Extension 73