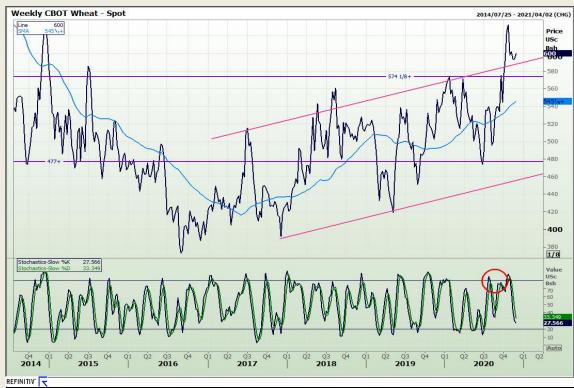

## **Technical Analysis**

Chicago Board of Trade and Kansas Board of Trade - Wheat

Market Report: 24 November 2020

3rd Floor, AFGRI Building 12 Byls Bridge Boulevard Highveld Extension 73