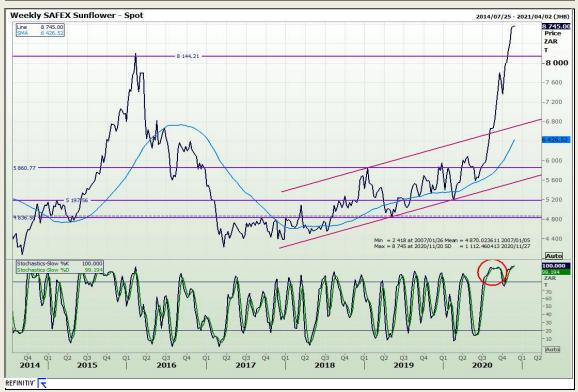

echnical Analysis**

South African Futures Exchange - Wheat





Market Report: 24 November 2020

3rd Floor, AFGRI Building 12 Byls Bridge Boulevard Highveld Extension 73

## **Technical Analysis**

Chicago Board of Trade and Kansas Board of Trade - Wheat





Market Report: 24 November 2020

3rd Floor, AFGRI Building 12 Byls Bridge Boulevard Highveld Extension 73

# **Technical Analysis**

**Chicago Board of Trade - Soybeans** 





Market Report: 24 November 2020

3rd Floor, AFGRI Building 12 Byls Bridge Boulevard Highveld Extension 73

# **Technical Analysis**

**South African Futures Exchange - Soybeans** 





Market Report: 24 November 2020

3rd Floor, AFGRI Building 12 Byls Bridge Boulevard Highveld Extension 73

# **Technical Analysis**

South African Futures Exchange - Sunflower