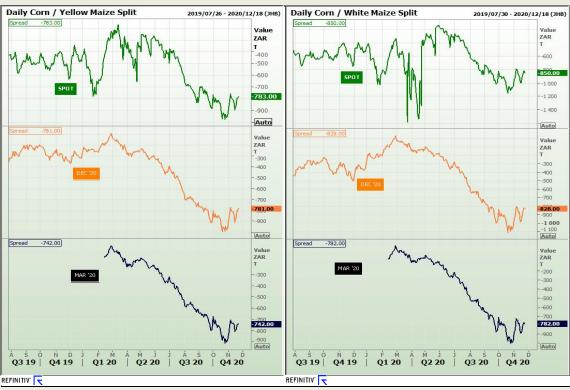

# **Technical Analysis**

South African Futures Exchange - Maize

Market Report: 24 November 2020

3rd Floor, AFGRI Building 12 Byls Bridge Boulevard Highveld Extension 73

## **Technical Analysis**

South African Futures Exchange - Maize

Market Report: 24 November 2020

3rd Floor, AFGRI Building 12 Byls Bridge Boulevard Highveld Extension 73

## **Technical Analysis**

Market Report: 24 November 2020

3rd Floor, AFGRI Building 12 Byls Bridge Boulevard Highveld Extension 73