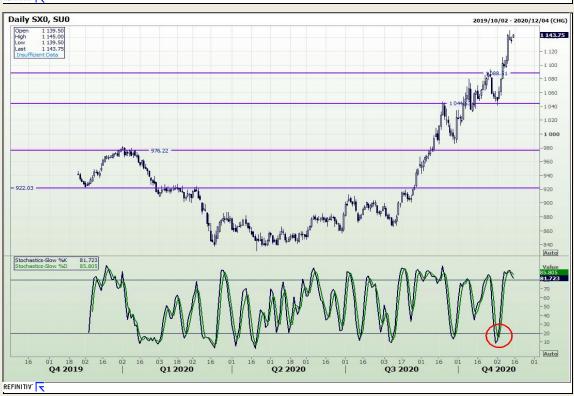

# **Technical Analysis**

**South African Futures Exchange - Soybeans** 

Market Report: 24 November 2020

3rd Floor, AFGRI Building 12 Byls Bridge Boulevard Highveld Extension 73