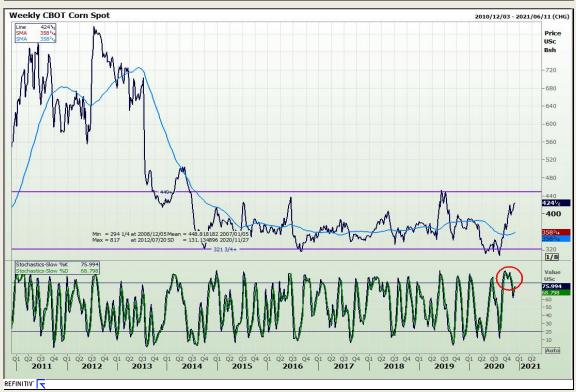

## **Technical Analysis**

Market Report: 24 November 2020

3rd Floor, AFGRI Building 12 Byls Bridge Boulevard Highveld Extension 73