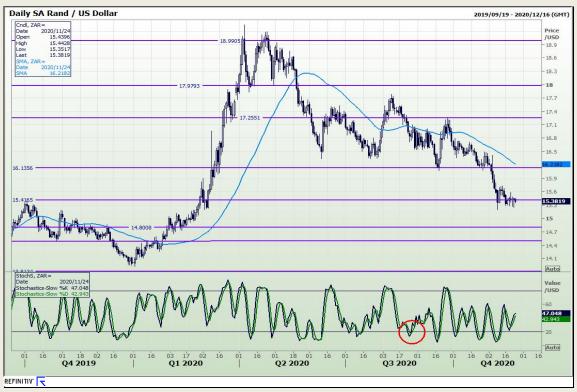

## **Technical Analysis**

Market Report: 24 November 2020

3rd Floor, AFGRI Building 12 Byls Bridge Boulevard Highveld Extension 73