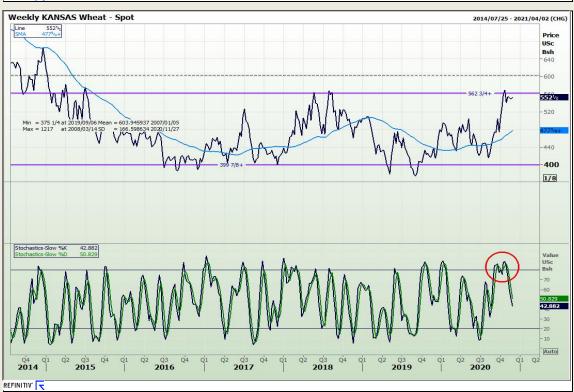

## **Technical Analysis**

Chicago Board of Trade and Kansas Board of Trade - Wheat

Market Report: 24 November 2020

3rd Floor, AFGRI Building 12 Byls Bridge Boulevard Highveld Extension 73