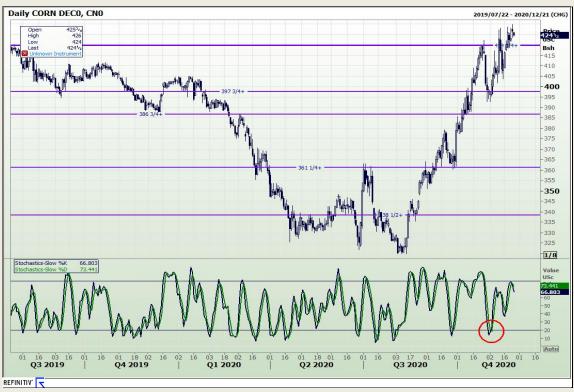

## **Technical Analysis**

Market Report: 24 November 2020

3rd Floor, AFGRI Building 12 Byls Bridge Boulevard Highveld Extension 73