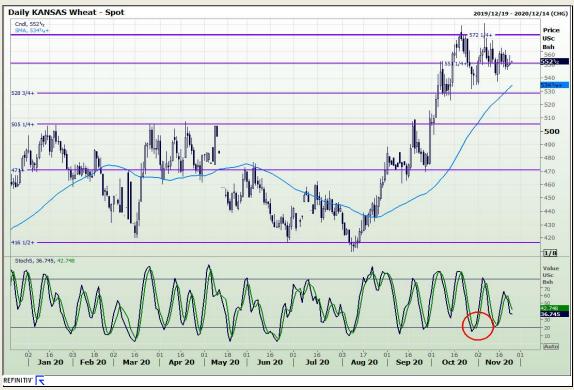

## **Technical Analysis**

Chicago Board of Trade and Kansas Board of Trade - Wheat

Market Report: 24 November 2020

3rd Floor, AFGRI Building 12 Byls Bridge Boulevard Highveld Extension 73