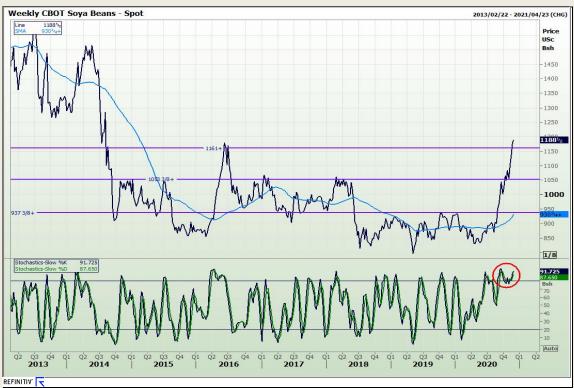

# **Technical Analysis**

**Chicago Board of Trade - Soybeans** 

Market Report: 24 November 2020

3rd Floor, AFGRI Building 12 Byls Bridge Boulevard Highveld Extension 73