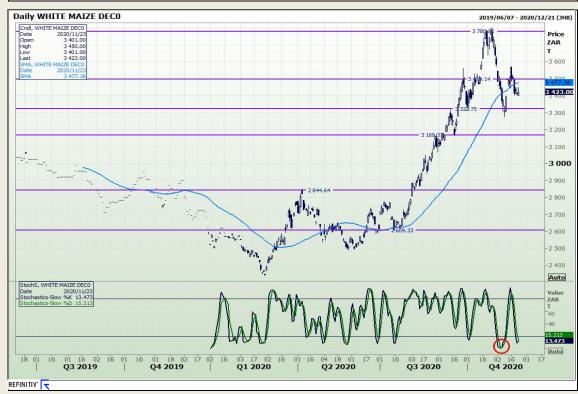

# **Technical Analysis**

South African Futures Exchange - Maize

Market Report: 24 November 2020

3rd Floor, AFGRI Building 12 Byls Bridge Boulevard Highveld Extension 73

## **Technical Analysis**

South African Futures Exchange - Maize

Market Report: 24 November 2020

3rd Floor, AFGRI Building 12 Byls Bridge Boulevard Highveld Extension 73

## **Technical Analysis**

Market Report: 24 November 2020

3rd Floor, AFGRI Building 12 Byls Bridge Boulevard Highveld Extension 73