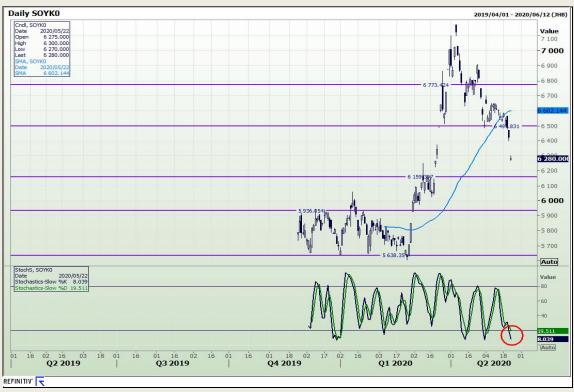

# **Technical Analysis**

**Chicago Board of Trade - Soybeans** 

Market Report: 24 November 2020

3rd Floor, AFGRI Building 12 Byls Bridge Boulevard Highveld Extension 73