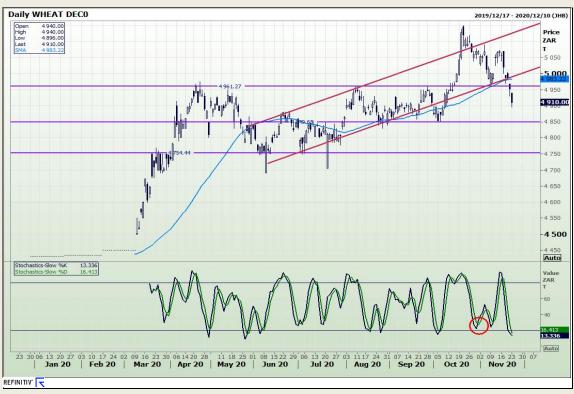

# **Technical Analysis**

South African Futures Exchange - Wheat

Market Report: 24 November 2020

3rd Floor, AFGRI Building 12 Byls Bridge Boulevard Highveld Extension 73