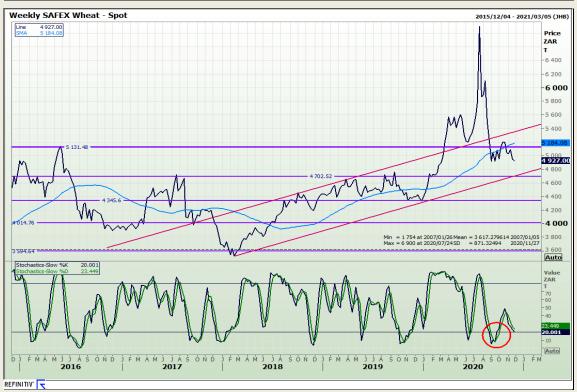

# **Technical Analysis**

South African Futures Exchange - Wheat

Market Report: 24 November 2020

3rd Floor, AFGRI Building 12 Byls Bridge Boulevard Highveld Extension 73