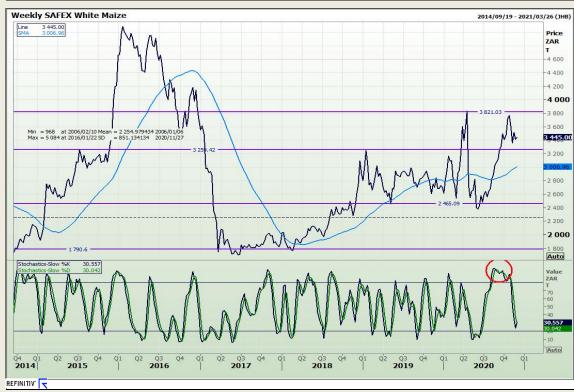

# **Technical Analysis**

South African Futures Exchange - Maize

Market Report: 24 November 2020

3rd Floor, AFGRI Building 12 Byls Bridge Boulevard Highveld Extension 73

## **Technical Analysis**

South African Futures Exchange - Maize

Market Report: 24 November 2020

3rd Floor, AFGRI Building 12 Byls Bridge Boulevard Highveld Extension 73

## **Technical Analysis**

Market Report: 24 November 2020

3rd Floor, AFGRI Building 12 Byls Bridge Boulevard Highveld Extension 73