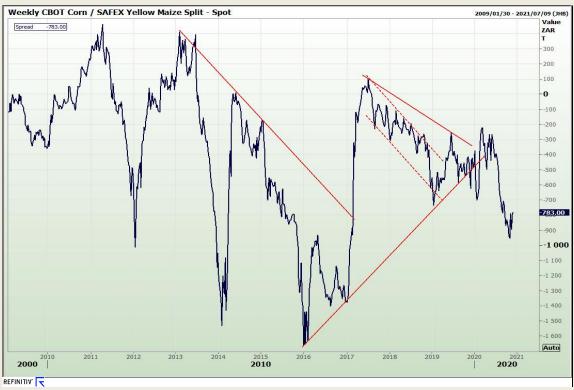

# **Technical Analysis**

South African Futures Exchange - Maize

Market Report: 24 November 2020

3rd Floor, AFGRI Building 12 Byls Bridge Boulevard Highveld Extension 73

## **Technical Analysis**

South African Futures Exchange - Maize

Market Report: 24 November 2020

3rd Floor, AFGRI Building 12 Byls Bridge Boulevard Highveld Extension 73