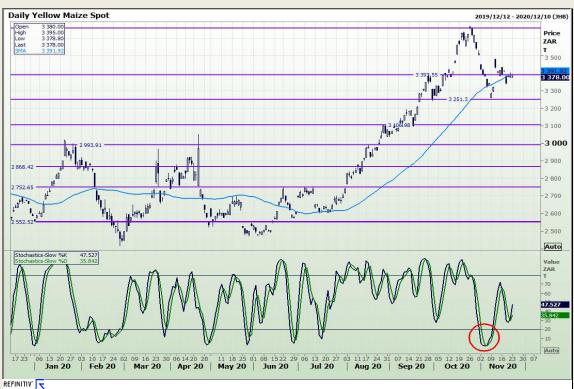

# **Technical Analysis**

South African Futures Exchange - Maize

Market Report: 24 November 2020

3rd Floor, AFGRI Building 12 Byls Bridge Boulevard Highveld Extension 73

## **Technical Analysis**

South African Futures Exchange - Maize

Market Report: 24 November 2020

3rd Floor, AFGRI Building 12 Byls Bridge Boulevard Highveld Extension 73

## **Technical Analysis**

Market Report: 24 November 2020

3rd Floor, AFGRI Building 12 Byls Bridge Boulevard Highveld Extension 73