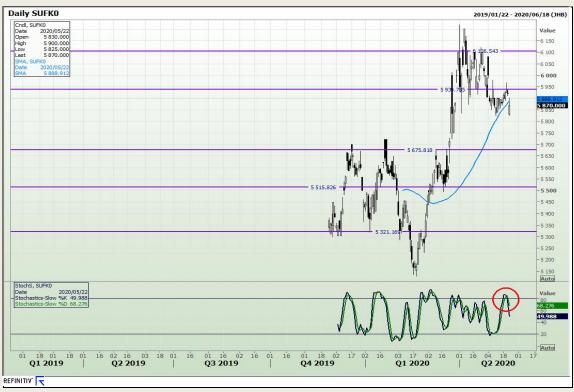

hnical Analysis**

South African Futures Exchange - Wheat





Market Report: 24 November 2020

3rd Floor, AFGRI Building 12 Byls Bridge Boulevard Highveld Extension 73

## **Technical Analysis**

Chicago Board of Trade and Kansas Board of Trade - Wheat





Market Report: 24 November 2020

3rd Floor, AFGRI Building 12 Byls Bridge Boulevard Highveld Extension 73

# **Technical Analysis**

**Chicago Board of Trade - Soybeans** 





Market Report: 24 November 2020

3rd Floor, AFGRI Building 12 Byls Bridge Boulevard Highveld Extension 73

# **Technical Analysis**

**South African Futures Exchange - Soybeans** 





Market Report: 24 November 2020

3rd Floor, AFGRI Building 12 Byls Bridge Boulevard Highveld Extension 73

# **Technical Analysis**

South African Futures Exchange - Sunflower