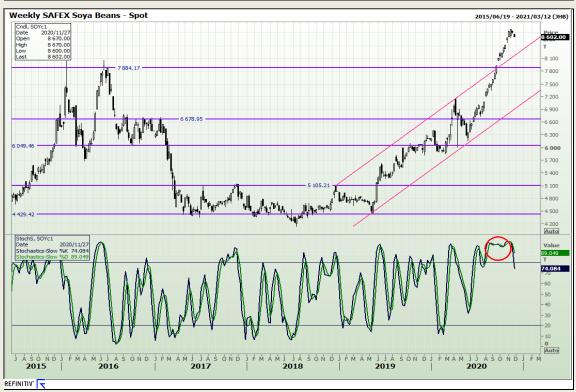

# **Technical Analysis**

**South African Futures Exchange - Soybeans** 

Market Report: 24 November 2020

3rd Floor, AFGRI Building 12 Byls Bridge Boulevard Highveld Extension 73