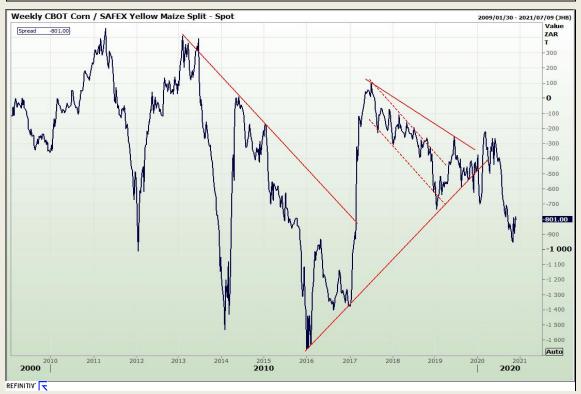

# **Technical Analysis**

South African Futures Exchange - Maize

Market Report: 25 November 2020

3rd Floor, AFGRI Building 12 Byls Bridge Boulevard Highveld Extension 73

## **Technical Analysis**

South African Futures Exchange - Maize

Market Report: 25 November 2020

3rd Floor, AFGRI Building 12 Byls Bridge Boulevard Highveld Extension 73