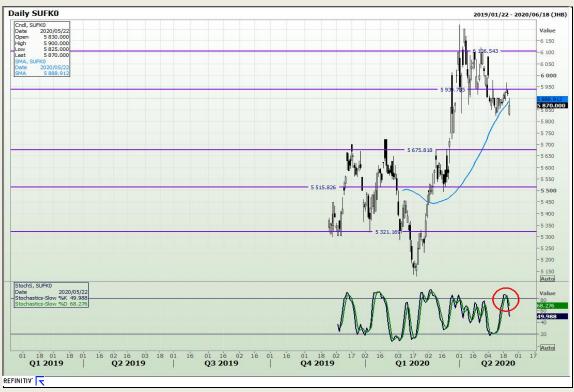

hnical Analysis**

South African Futures Exchange - Wheat





Market Report: 25 November 2020

3rd Floor, AFGRI Building 12 Byls Bridge Boulevard Highveld Extension 73

## **Technical Analysis**

Chicago Board of Trade and Kansas Board of Trade - Wheat





Market Report: 25 November 2020

3rd Floor, AFGRI Building 12 Byls Bridge Boulevard Highveld Extension 73

# **Technical Analysis**

**Chicago Board of Trade - Soybeans** 





Market Report: 25 November 2020

3rd Floor, AFGRI Building 12 Byls Bridge Boulevard Highveld Extension 73

# **Technical Analysis**

**South African Futures Exchange - Soybeans** 





Market Report: 25 November 2020

3rd Floor, AFGRI Building 12 Byls Bridge Boulevard Highveld Extension 73

# **Technical Analysis**

South African Futures Exchange - Sunflower