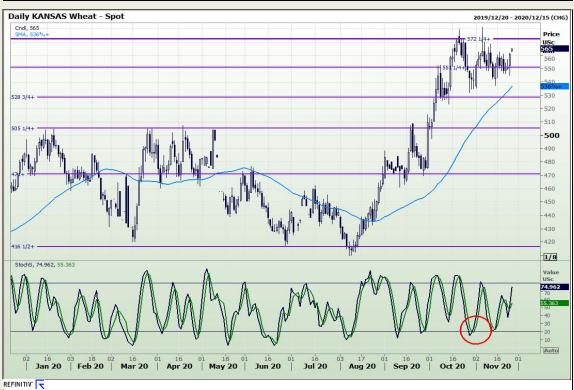

## **Technical Analysis**

Chicago Board of Trade and Kansas Board of Trade - Wheat

Market Report: 25 November 2020

3rd Floor, AFGRI Building 12 Byls Bridge Boulevard Highveld Extension 73