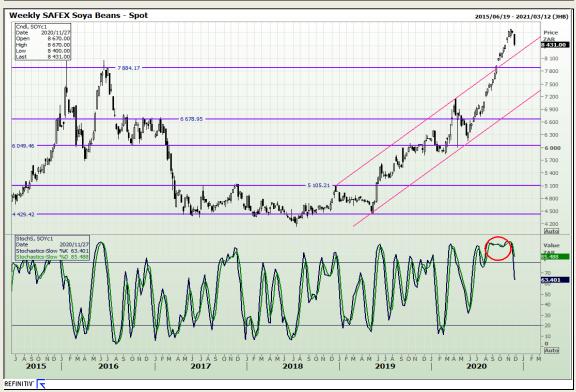

# **Technical Analysis**

**South African Futures Exchange - Soybeans** 

Market Report: 25 November 2020

3rd Floor, AFGRI Building 12 Byls Bridge Boulevard Highveld Extension 73