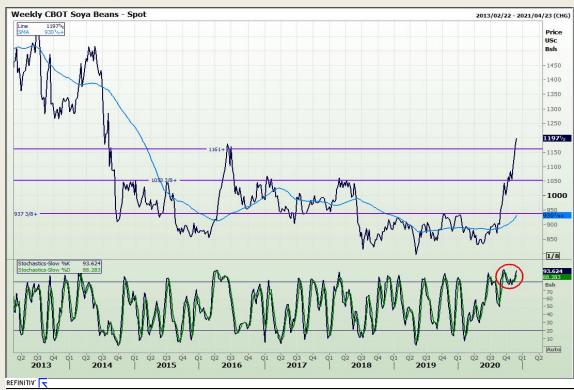

# **Technical Analysis**

**Chicago Board of Trade - Soybeans** 

Market Report: 25 November 2020

3rd Floor, AFGRI Building 12 Byls Bridge Boulevard Highveld Extension 73