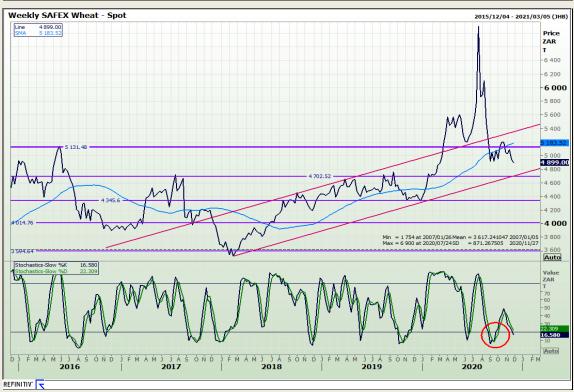

# **Technical Analysis**

South African Futures Exchange - Wheat

Market Report: 25 November 2020

3rd Floor, AFGRI Building 12 Byls Bridge Boulevard Highveld Extension 73