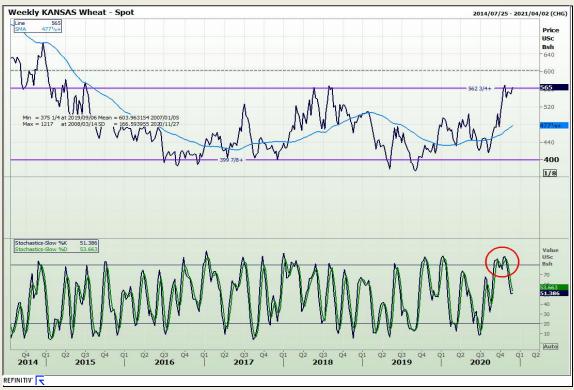

## **Technical Analysis**

Chicago Board of Trade and Kansas Board of Trade - Wheat

Market Report: 25 November 2020

3rd Floor, AFGRI Building 12 Byls Bridge Boulevard Highveld Extension 73