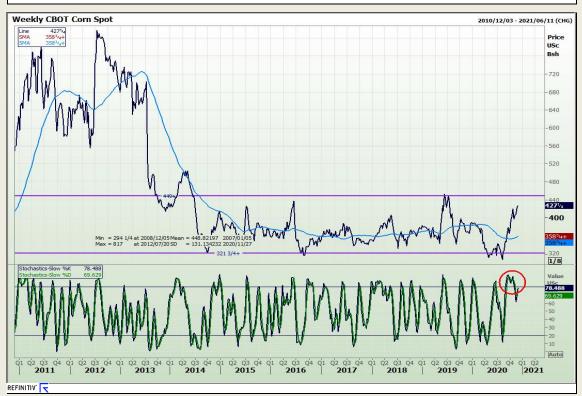

## **Technical Analysis**

Market Report: 25 November 2020

3rd Floor, AFGRI Building 12 Byls Bridge Boulevard Highveld Extension 73

# **Technical Analysis**

Market Report: 25 November 2020

3rd Floor, AFGRI Building 12 Byls Bridge Boulevard Highveld Extension 73