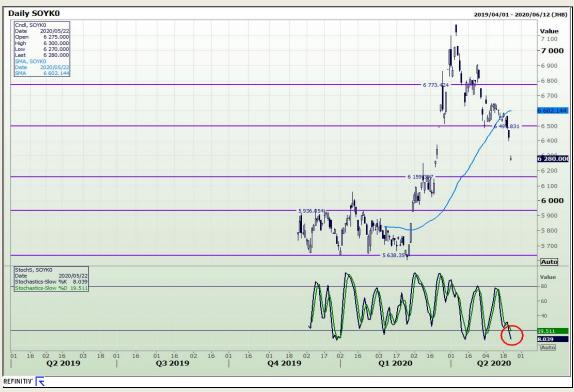

# **Technical Analysis**

**Chicago Board of Trade - Soybeans** 

Market Report: 25 November 2020

3rd Floor, AFGRI Building 12 Byls Bridge Boulevard Highveld Extension 73