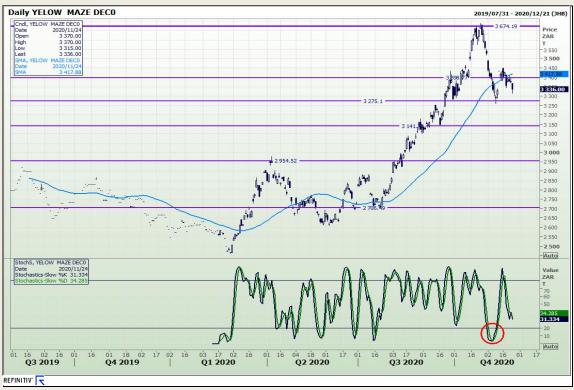

# **Technical Analysis**

South African Futures Exchange - Maize

Market Report: 25 November 2020

3rd Floor, AFGRI Building 12 Byls Bridge Boulevard Highveld Extension 73

## **Technical Analysis**

South African Futures Exchange - Maize

Market Report: 25 November 2020

3rd Floor, AFGRI Building 12 Byls Bridge Boulevard Highveld Extension 73

## **Technical Analysis**

Market Report: 25 November 2020

3rd Floor, AFGRI Building 12 Byls Bridge Boulevard Highveld Extension 73