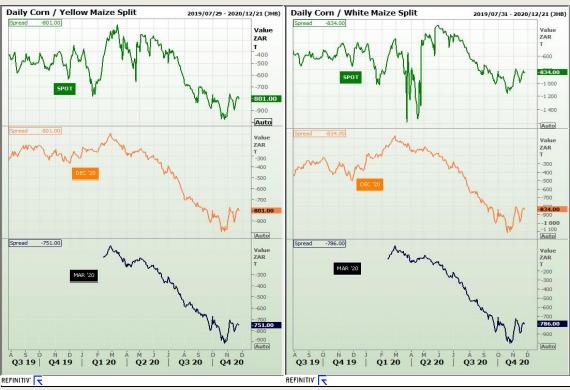

# **Technical Analysis**

South African Futures Exchange - Maize

Market Report: 25 November 2020

3rd Floor, AFGRI Building 12 Byls Bridge Boulevard Highveld Extension 73

## **Technical Analysis**

South African Futures Exchange - Maize

Market Report: 25 November 2020

3rd Floor, AFGRI Building 12 Byls Bridge Boulevard Highveld Extension 73

## **Technical Analysis**

Market Report: 25 November 2020

3rd Floor, AFGRI Building 12 Byls Bridge Boulevard Highveld Extension 73