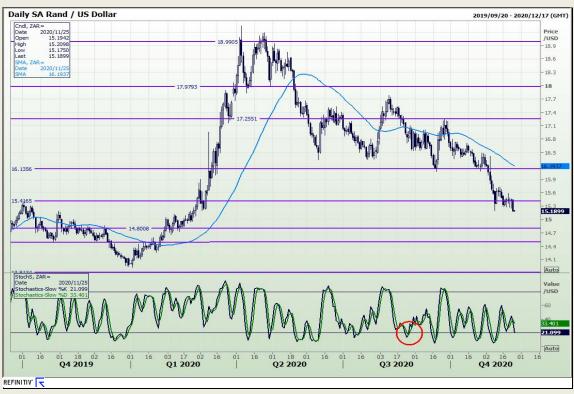

# **Technical Analysis**

Market Report: 25 November 2020

3rd Floor, AFGRI Building 12 Byls Bridge Boulevard Highveld Extension 73