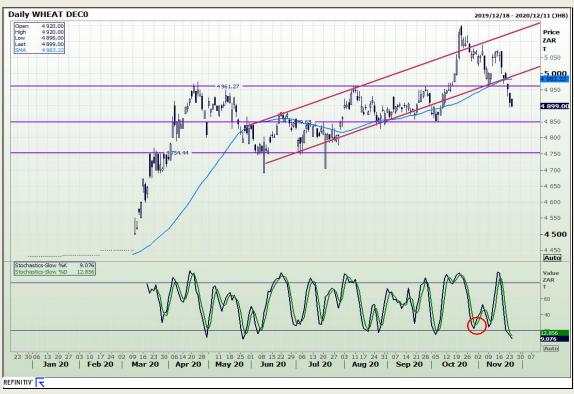

# **Technical Analysis**

South African Futures Exchange - Wheat

Market Report: 25 November 2020

3rd Floor, AFGRI Building 12 Byls Bridge Boulevard Highveld Extension 73