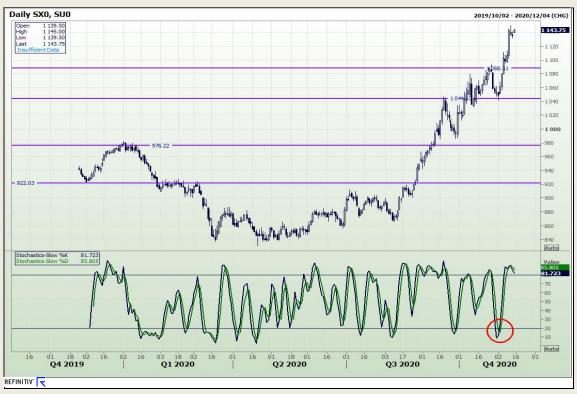

Bridge Boulevard Highveld Extension 73

## **Technical Analysis**

South African Futures Exchange - Maize





Market Report: 25 November 2020

3rd Floor, AFGRI Building 12 Byls Bridge Boulevard Highveld Extension 73

## **Technical Analysis**







Market Report: 25 November 2020

3rd Floor, AFGRI Building 12 Byls Bridge Boulevard Highveld Extension 73

# **Technical Analysis**

South African Futures Exchange - Wheat





Market Report: 25 November 2020

3rd Floor, AFGRI Building 12 Byls Bridge Boulevard Highveld Extension 73

## **Technical Analysis**

Chicago Board of Trade and Kansas Board of Trade - Wheat





Market Report: 25 November 2020

3rd Floor, AFGRI Building 12 Byls Bridge Boulevard Highveld Extension 73

# **Technical Analysis**

**Chicago Board of Trade - Soybeans** 





Market Report: 25 November 2020

3rd Floor, AFGRI Building 12 Byls Bridge Boulevard Highveld Extension 73

# **Technical Analysis**

**South African Futures Exchange - Soybeans** 





Market Report: 25 November 2020

3rd Floor, AFGRI Building 12 Byls Bridge Boulevard Highveld Extension 73

# **Technical Analysis**

South African Futures Exchange - Sunflower