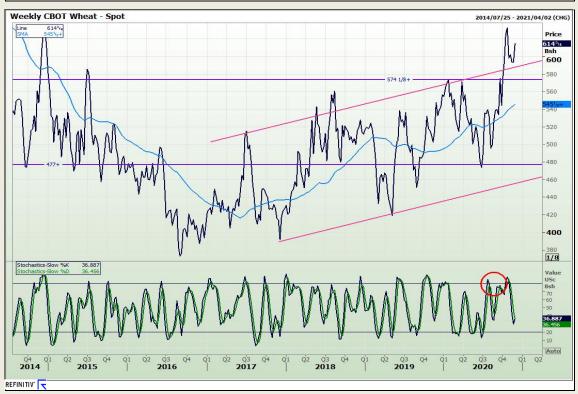

## **Technical Analysis**

Chicago Board of Trade and Kansas Board of Trade - Wheat

Market Report: 25 November 2020

3rd Floor, AFGRI Building 12 Byls Bridge Boulevard Highveld Extension 73