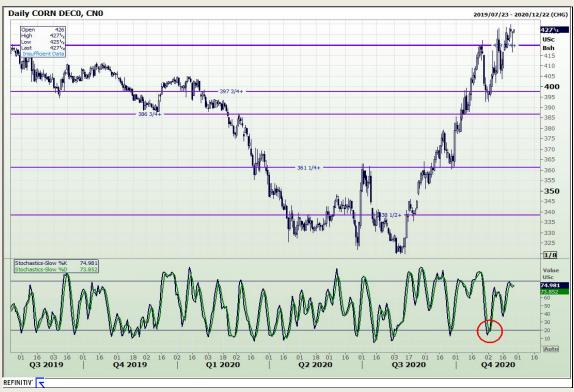

# **Technical Analysis**

Market Report: 25 November 2020

3rd Floor, AFGRI Building 12 Byls Bridge Boulevard Highveld Extension 73