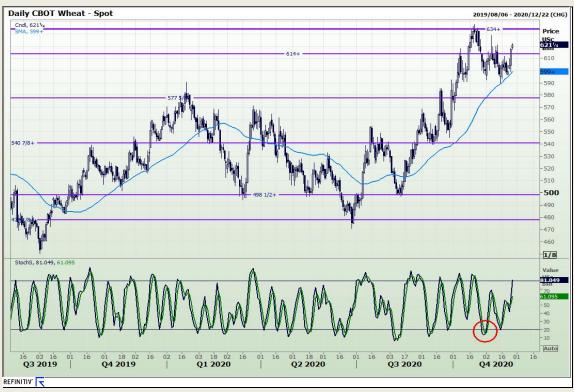

## **Technical Analysis**

Chicago Board of Trade and Kansas Board of Trade - Wheat

Market Report: 25 November 2020

3rd Floor, AFGRI Building 12 Byls Bridge Boulevard Highveld Extension 73