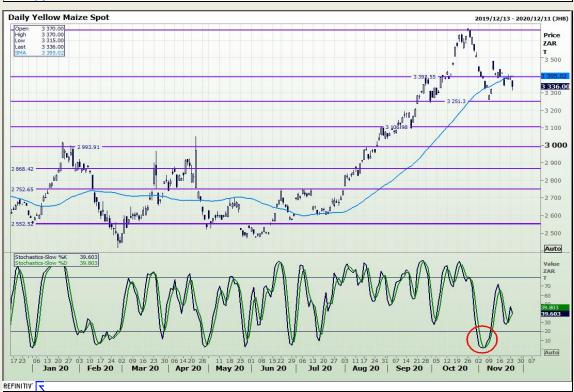

# **Technical Analysis**

South African Futures Exchange - Maize

Market Report: 25 November 2020

3rd Floor, AFGRI Building 12 Byls Bridge Boulevard Highveld Extension 73

## **Technical Analysis**

South African Futures Exchange - Maize

Market Report: 25 November 2020

3rd Floor, AFGRI Building 12 Byls Bridge Boulevard Highveld Extension 73

## **Technical Analysis**

Market Report: 25 November 2020

3rd Floor, AFGRI Building 12 Byls Bridge Boulevard Highveld Extension 73