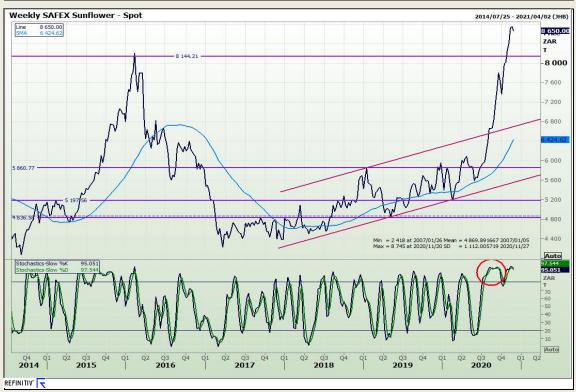

echnical Analysis**

South African Futures Exchange - Wheat





Market Report: 25 November 2020

3rd Floor, AFGRI Building 12 Byls Bridge Boulevard Highveld Extension 73

## **Technical Analysis**

Chicago Board of Trade and Kansas Board of Trade - Wheat





Market Report: 25 November 2020

3rd Floor, AFGRI Building 12 Byls Bridge Boulevard Highveld Extension 73

# **Technical Analysis**

**Chicago Board of Trade - Soybeans** 





Market Report: 25 November 2020

3rd Floor, AFGRI Building 12 Byls Bridge Boulevard Highveld Extension 73

# **Technical Analysis**

**South African Futures Exchange - Soybeans** 





Market Report: 25 November 2020

3rd Floor, AFGRI Building 12 Byls Bridge Boulevard Highveld Extension 73

# **Technical Analysis**

South African Futures Exchange - Sunflower