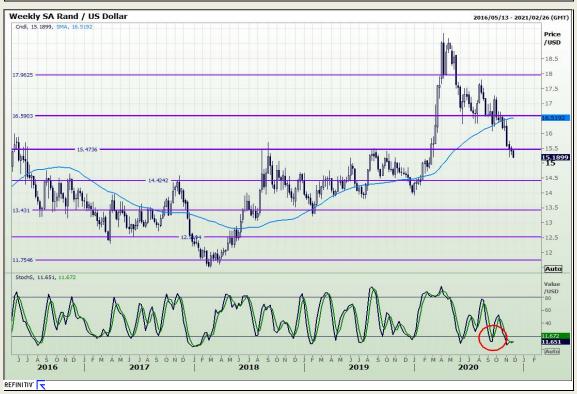

## **Technical Analysis**

Market Report: 25 November 2020

3rd Floor, AFGRI Building 12 Byls Bridge Boulevard Highveld Extension 73

# **Technical Analysis**

Market Report: 25 November 2020

3rd Floor, AFGRI Building 12 Byls Bridge Boulevard Highveld Extension 73