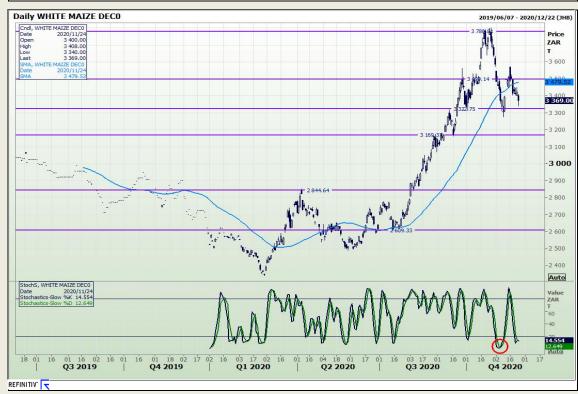

# **Technical Analysis**

South African Futures Exchange - Maize

Market Report: 25 November 2020

3rd Floor, AFGRI Building 12 Byls Bridge Boulevard Highveld Extension 73

## **Technical Analysis**

South African Futures Exchange - Maize

Market Report: 25 November 2020

3rd Floor, AFGRI Building 12 Byls Bridge Boulevard Highveld Extension 73

## **Technical Analysis**

Market Report: 25 November 2020

3rd Floor, AFGRI Building 12 Byls Bridge Boulevard Highveld Extension 73