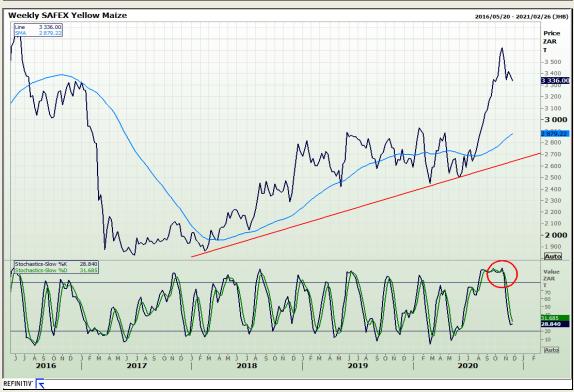

# **Technical Analysis**

South African Futures Exchange - Maize

Market Report: 25 November 2020

3rd Floor, AFGRI Building 12 Byls Bridge Boulevard Highveld Extension 73

## **Technical Analysis**

South African Futures Exchange - Maize

Market Report: 25 November 2020

3rd Floor, AFGRI Building 12 Byls Bridge Boulevard Highveld Extension 73

## **Technical Analysis**

Market Report: 25 November 2020

3rd Floor, AFGRI Building 12 Byls Bridge Boulevard Highveld Extension 73