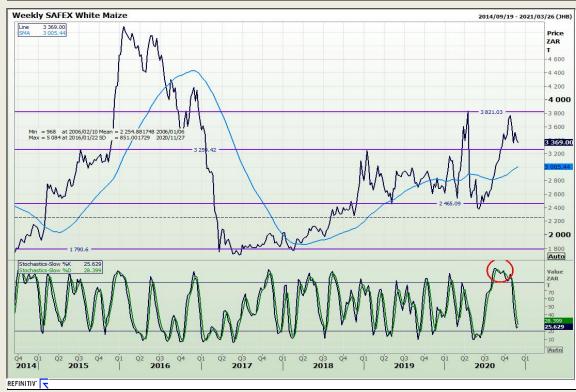

# **Technical Analysis**

South African Futures Exchange - Maize

Market Report: 25 November 2020

3rd Floor, AFGRI Building 12 Byls Bridge Boulevard Highveld Extension 73