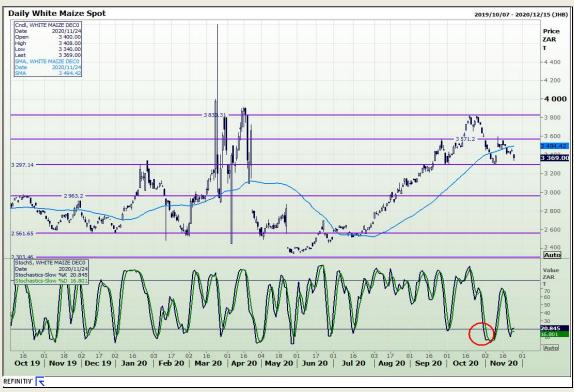

## **Technical Analysis**

South African Futures Exchange - Maize

Market Report: 25 November 2020

3rd Floor, AFGRI Building 12 Byls Bridge Boulevard Highveld Extension 73

## **Technical Analysis**

Market Report: 25 November 2020

3rd Floor, AFGRI Building 12 Byls Bridge Boulevard Highveld Extension 73