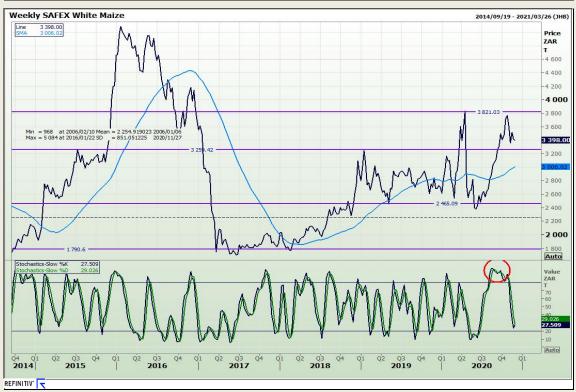

# **Technical Analysis**

South African Futures Exchange - Maize

Market Report: 26 November 2020

3rd Floor, AFGRI Building 12 Byls Bridge Boulevard Highveld Extension 73