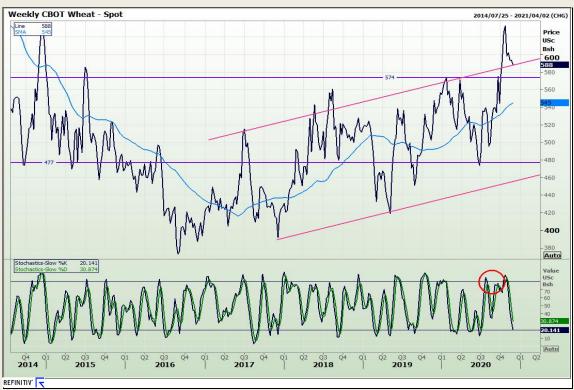

## **Technical Analysis**

Chicago Board of Trade and Kansas Board of Trade - Wheat

Market Report: 26 November 2020

3rd Floor, AFGRI Building 12 Byls Bridge Boulevard Highveld Extension 73