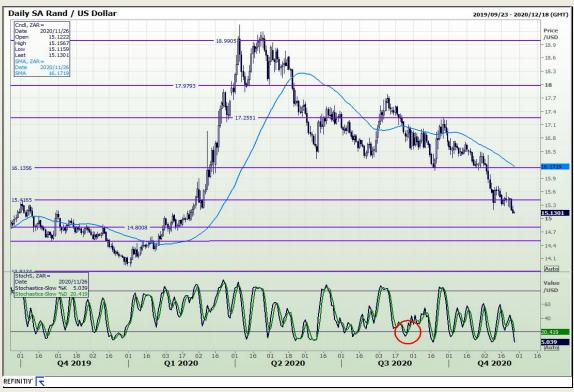

# **Technical Report 26 November 2020**



Market Report: 26 November 2020

3rd Floor, AFGRI Building 12 Byls Bridge Boulevard Highveld Extension 73

## **Technical Analysis**







Market Report: 26 November 2020

3rd Floor, AFGRI Building 12 Byls Bridge Boulevard Highveld Extension 73

## **Technical Analysis**







Market Report: 26 November 2020

3rd Floor, AFGRI Building 12 Byls Bridge Boulevard Highveld Extension 73

# **Technical Analysis**







Market Report: 26 November 2020

3rd Floor, AFGRI Building 12 Byls Bridge Boulevard Highveld Extension 73

# **Technical Analysis**

South African Futures Exchange - Maize





Market Report: 26 November 2020

3rd Floor, AFGRI Building 12 Byls Bridge Boulevard Highveld Extension 73

# **Technical Analysis**

South African Futures Exchange - Maize





Market Report: 26 November 2020

3rd Floor, AFGRI Building 12 Byls Bridge Boulevard Highveld Extension 73

## **Technical Analysis**

South African Futures Exchange