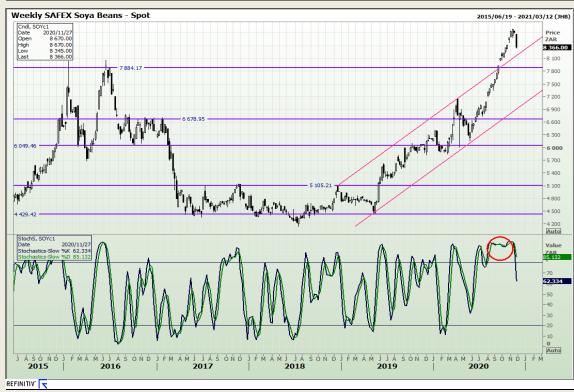

# **Technical Analysis**

**South African Futures Exchange - Soybeans** 

Market Report: 26 November 2020

3rd Floor, AFGRI Building 12 Byls Bridge Boulevard Highveld Extension 73