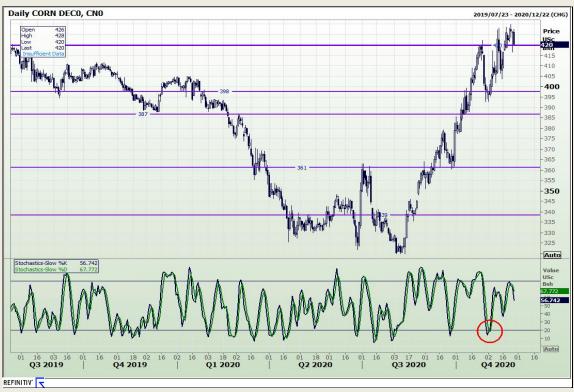

# **Technical Analysis**

Market Report: 26 November 2020

3rd Floor, AFGRI Building 12 Byls Bridge Boulevard Highveld Extension 73