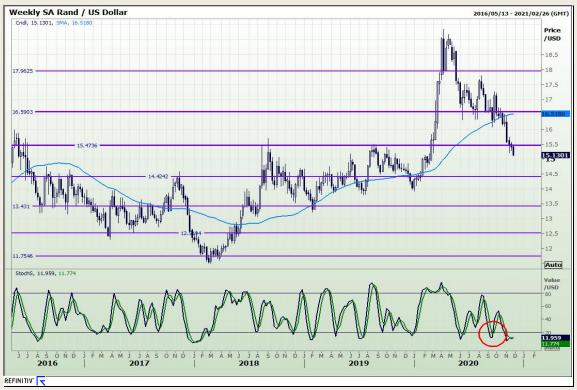

# **Technical Report 26 November 2020**



Market Report: 26 November 2020

3rd Floor, AFGRI Building 12 Byls Bridge Boulevard Highveld Extension 73

## **Technical Analysis**







Market Report: 26 November 2020

3rd Floor, AFGRI Building 12 Byls Bridge Boulevard Highveld Extension 73

## **Technical Analysis**







Market Report: 26 November 2020

3rd Floor, AFGRI Building 12 Byls Bridge Boulevard Highveld Extension 73

# **Technical Analysis**







Market Report: 26 November 2020

3rd Floor, AFGRI Building 12 Byls Bridge Boulevard Highveld Extension 73

# **Technical Analysis**

South African Futures Exchange - Maize





Market Report: 26 November 2020

3rd Floor, AFGRI Building 12 Byls Bridge Boulevard Highveld Extension 73

# **Technical Analysis**

South African Futures Exchange - Maize





Market Report: 26 November 2020

3rd Floor, AFGRI Building 12 Byls Bridge Boulevard Highveld Extension 73

## **Technical Analysis**

South African Futures Exchang