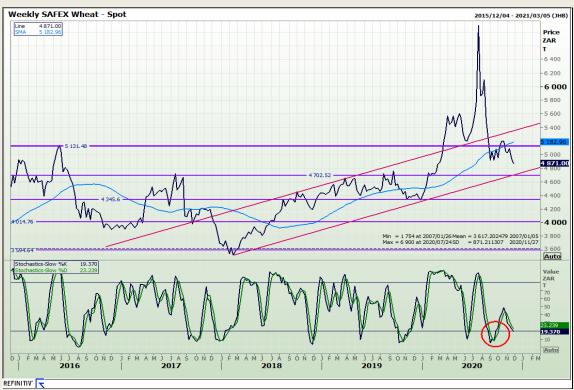

# **Technical Analysis**

South African Futures Exchange - Wheat

Market Report: 26 November 2020

3rd Floor, AFGRI Building 12 Byls Bridge Boulevard Highveld Extension 73