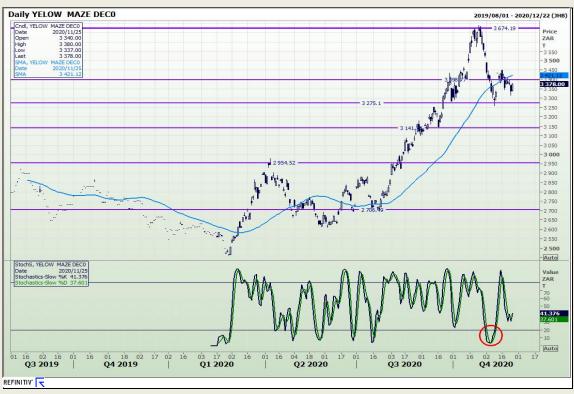

# **Technical Analysis**

South African Futures Exchange - Maize

Market Report: 26 November 2020

3rd Floor, AFGRI Building 12 Byls Bridge Boulevard Highveld Extension 73

## **Technical Analysis**

South African Futures Exchange - Maize

Market Report: 26 November 2020

3rd Floor, AFGRI Building 12 Byls Bridge Boulevard Highveld Extension 73

## **Technical Analysis**

Market Report: 26 November 2020

3rd Floor, AFGRI Building 12 Byls Bridge Boulevard Highveld Extension 73