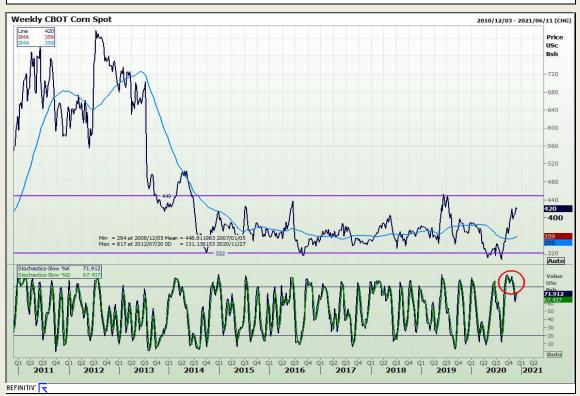

## **Technical Analysis**

Market Report: 26 November 2020

3rd Floor, AFGRI Building 12 Byls Bridge Boulevard Highveld Extension 73