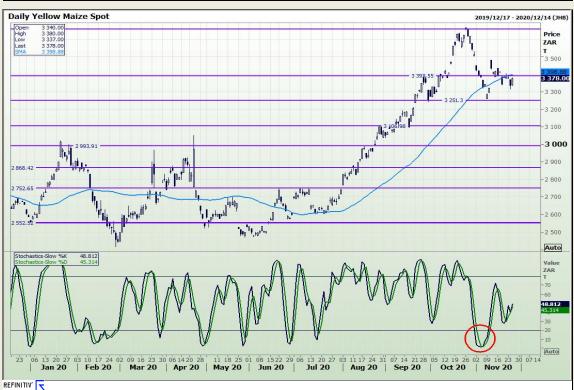

# **Technical Analysis**

South African Futures Exchange - Maize

Market Report: 26 November 2020

3rd Floor, AFGRI Building 12 Byls Bridge Boulevard Highveld Extension 73

## **Technical Analysis**

South African Futures Exchange - Maize

Market Report: 26 November 2020

3rd Floor, AFGRI Building 12 Byls Bridge Boulevard Highveld Extension 73

## **Technical Analysis**

Market Report: 26 November 2020

3rd Floor, AFGRI Building 12 Byls Bridge Boulevard Highveld Extension 73