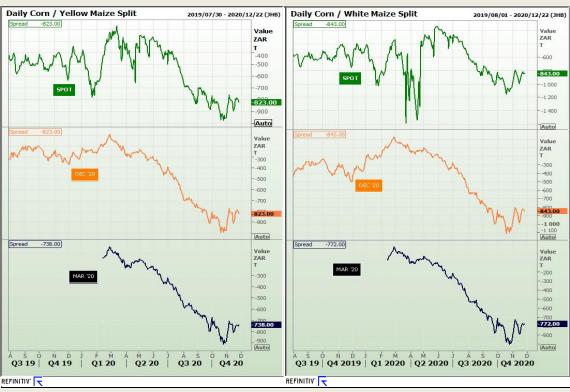

# **Technical Report 26 November 2020**



Market Report: 26 November 2020

3rd Floor, AFGRI Building 12 Byls Bridge Boulevard Highveld Extension 73

## **Technical Analysis**







Market Report: 26 November 2020

3rd Floor, AFGRI Building 12 Byls Bridge Boulevard Highveld Extension 73

## **Technical Analysis**







Market Report: 26 November 2020

3rd Floor, AFGRI Building 12 Byls Bridge Boulevard Highveld Extension 73

# **Technical Analysis**







Market Report: 26 November 2020

3rd Floor, AFGRI Building 12 Byls Bridge Boulevard Highveld Extension 73

# **Technical Analysis**

South African Futures Exchange - Maize





Market Report: 26 November 2020

3rd Floor, AFGRI Building 12 Byls Bridge Boulevard Highveld Extension 73

# **Technical Analysis**

South African Futures Exchange - Maize





Market Report: 26 November 2020

3rd Floor, AFGRI Building 12 Byls Bridge Boulevard Highveld Extension 73

## **Technical Analysis**

South African Futures Exchange - Maize





Market Report: 26 November 2020

3rd Floor, AFGRI Building 12 Byls Bridge Boulevard Highveld Extension 73

## **Technical Analy