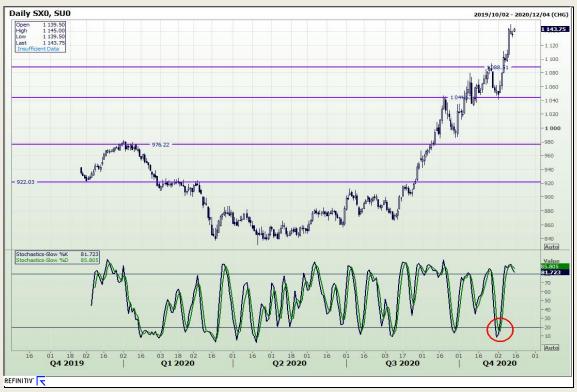

# **Technical Analysis**

**South African Futures Exchange - Soybeans** 

Market Report: 26 November 2020

3rd Floor, AFGRI Building 12 Byls Bridge Boulevard Highveld Extension 73