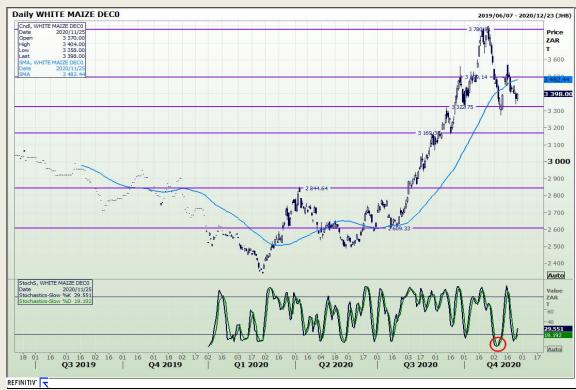

# **Technical Analysis**

South African Futures Exchange - Maize

Market Report: 26 November 2020

3rd Floor, AFGRI Building 12 Byls Bridge Boulevard Highveld Extension 73

## **Technical Analysis**

South African Futures Exchange - Maize

Market Report: 26 November 2020

3rd Floor, AFGRI Building 12 Byls Bridge Boulevard Highveld Extension 73

## **Technical Analysis**

Market Report: 26 November 2020

3rd Floor, AFGRI Building 12 Byls Bridge Boulevard Highveld Extension 73