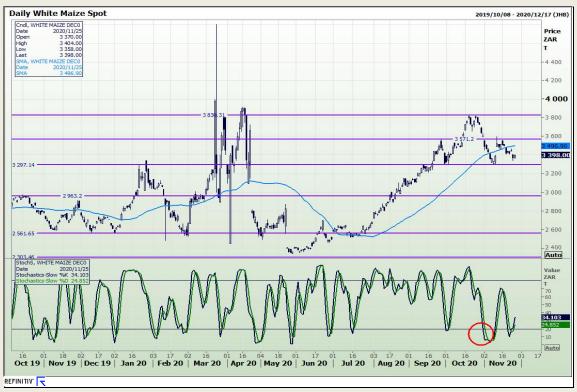

## **Technical Analysis**

South African Futures Exchange - Maize

Market Report: 26 November 2020

3rd Floor, AFGRI Building 12 Byls Bridge Boulevard Highveld Extension 73

## **Technical Analysis**

Market Report: 26 November 2020

3rd Floor, AFGRI Building 12 Byls Bridge Boulevard Highveld Extension 73