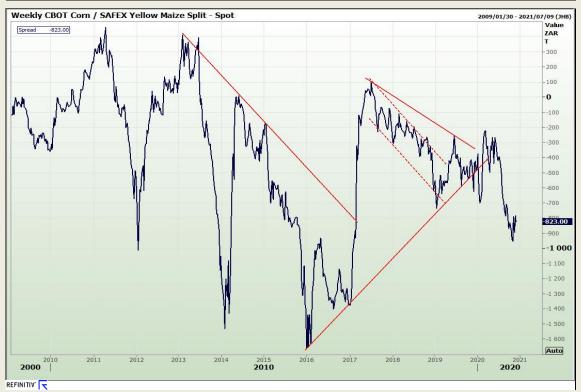

# **Technical Report 26 November 2020**



Market Report: 26 November 2020

3rd Floor, AFGRI Building 12 Byls Bridge Boulevard Highveld Extension 73

## **Technical Analysis**







Market Report: 26 November 2020

3rd Floor, AFGRI Building 12 Byls Bridge Boulevard Highveld Extension 73

## **Technical Analysis**







Market Report: 26 November 2020

3rd Floor, AFGRI Building 12 Byls Bridge Boulevard Highveld Extension 73

# **Technical Analysis**







Market Report: 26 November 2020

3rd Floor, AFGRI Building 12 Byls Bridge Boulevard Highveld Extension 73

# **Technical Analysis**

South African Futures Exchange - Maize





Market Report: 26 November 2020

3rd Floor, AFGRI Building 12 Byls Bridge Boulevard Highveld Extension 73

# **Technical Analysis**

South African Futures Exchange - Maize





Market Report: 26 November 2020

3rd Floor, AFGRI Building 12 Byls Bridge Boulevard Highveld Extension 73

## **Technical Analysis**

South African Futures Exchange - Maize





Market Report: 26 November 2020

3rd Floor, AFGRI Building 12 Byls Bridge Boulevard Highveld Extension 73

## **Technical Ana