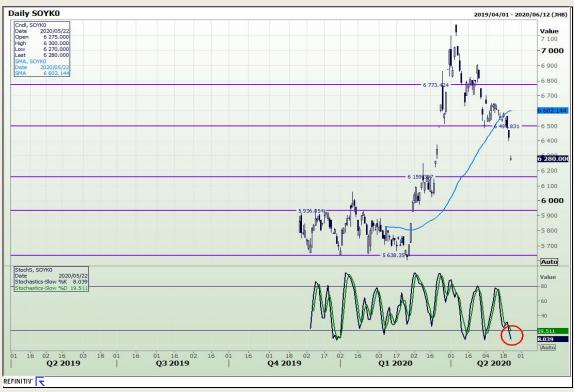

# **Technical Analysis**

**Chicago Board of Trade - Soybeans** 

Market Report: 26 November 2020

3rd Floor, AFGRI Building 12 Byls Bridge Boulevard Highveld Extension 73