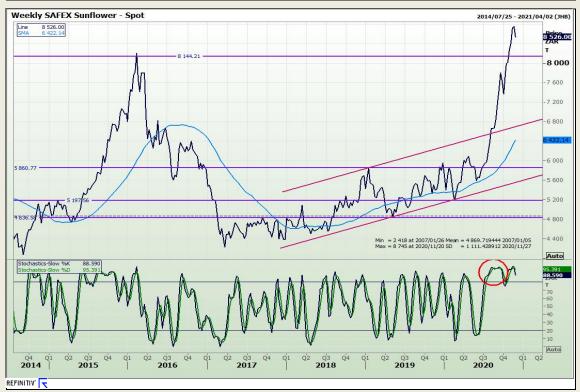

dge Boulevard Highveld Extension 73

# **Technical Analysis**

South African Futures Exchange - Wheat





Market Report: 26 November 2020

3rd Floor, AFGRI Building 12 Byls Bridge Boulevard Highveld Extension 73

## **Technical Analysis**

Chicago Board of Trade and Kansas Board of Trade - Wheat





Market Report: 26 November 2020

3rd Floor, AFGRI Building 12 Byls Bridge Boulevard Highveld Extension 73

# **Technical Analysis**

**Chicago Board of Trade - Soybeans** 





Market Report: 26 November 2020

3rd Floor, AFGRI Building 12 Byls Bridge Boulevard Highveld Extension 73

# **Technical Analysis**

**South African Futures Exchange - Soybeans** 





Market Report: 26 November 2020

3rd Floor, AFGRI Building 12 Byls Bridge Boulevard Highveld Extension 73

# **Technical Analysis**