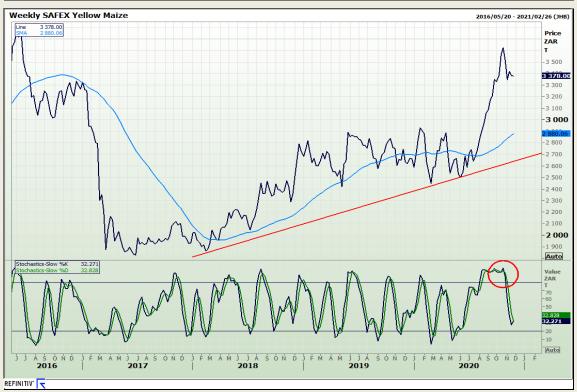

# **Technical Analysis**

South African Futures Exchange - Maize

Market Report: 26 November 2020

3rd Floor, AFGRI Building 12 Byls Bridge Boulevard Highveld Extension 73

## **Technical Analysis**

South African Futures Exchange - Maize

Market Report: 26 November 2020

3rd Floor, AFGRI Building 12 Byls Bridge Boulevard Highveld Extension 73

## **Technical Analysis**

Market Report: 26 November 2020

3rd Floor, AFGRI Building 12 Byls Bridge Boulevard Highveld Extension 73