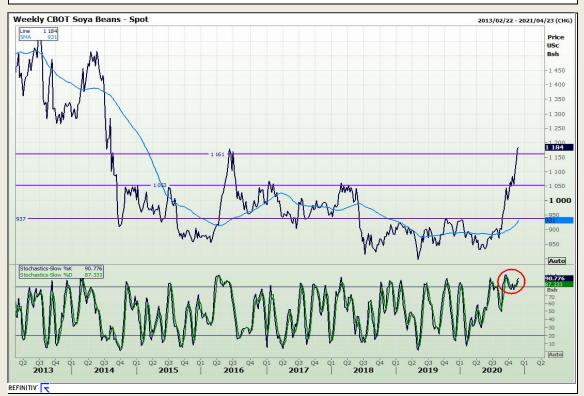

# **Technical Analysis**

**Chicago Board of Trade - Soybeans** 

Market Report: 26 November 2020

3rd Floor, AFGRI Building 12 Byls Bridge Boulevard Highveld Extension 73