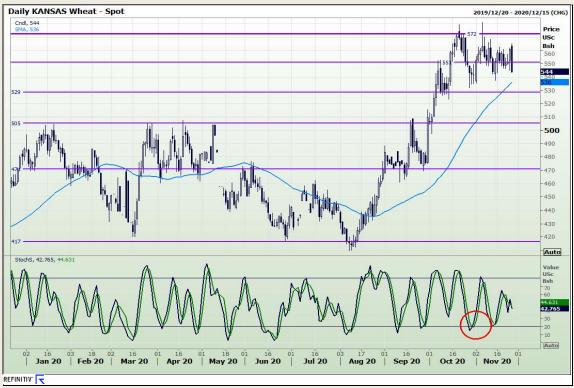

## **Technical Analysis**

Chicago Board of Trade and Kansas Board of Trade - Wheat

Market Report: 26 November 2020

3rd Floor, AFGRI Building 12 Byls Bridge Boulevard Highveld Extension 73