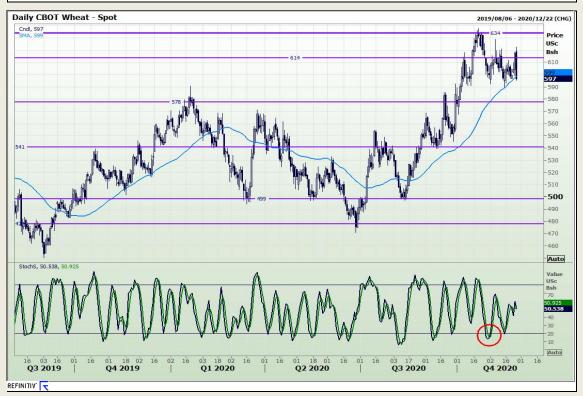

## **Technical Analysis**

Chicago Board of Trade and Kansas Board of Trade - Wheat

Market Report: 26 November 2020

3rd Floor, AFGRI Building 12 Byls Bridge Boulevard Highveld Extension 73