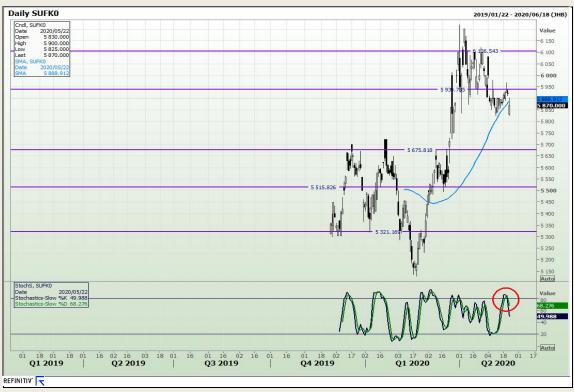

e Boulevard Highveld Extension 73

# **Technical Analysis**

South African Futures Exchange - Wheat





Market Report: 26 November 2020

3rd Floor, AFGRI Building 12 Byls Bridge Boulevard Highveld Extension 73

## **Technical Analysis**

Chicago Board of Trade and Kansas Board of Trade - Wheat





Market Report: 26 November 2020

3rd Floor, AFGRI Building 12 Byls Bridge Boulevard Highveld Extension 73

# **Technical Analysis**

**Chicago Board of Trade - Soybeans** 





Market Report: 26 November 2020

3rd Floor, AFGRI Building 12 Byls Bridge Boulevard Highveld Extension 73

# **Technical Analysis**

**South African Futures Exchange - Soybeans** 





Market Report: 26 November 2020

3rd Floor, AFGRI Building 12 Byls Bridge Boulevard Highveld Extension 73

# **Technical Analysis**