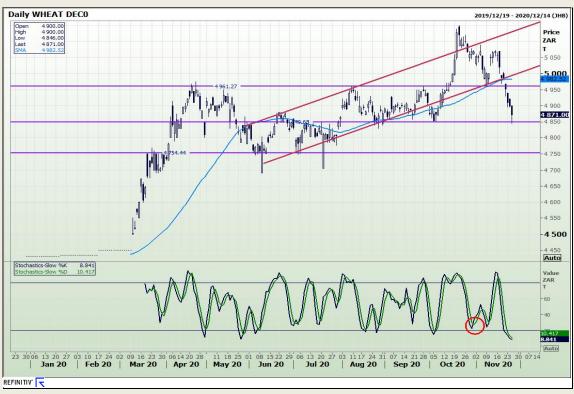

# **Technical Analysis**

South African Futures Exchange - Wheat

Market Report: 26 November 2020

3rd Floor, AFGRI Building 12 Byls Bridge Boulevard Highveld Extension 73