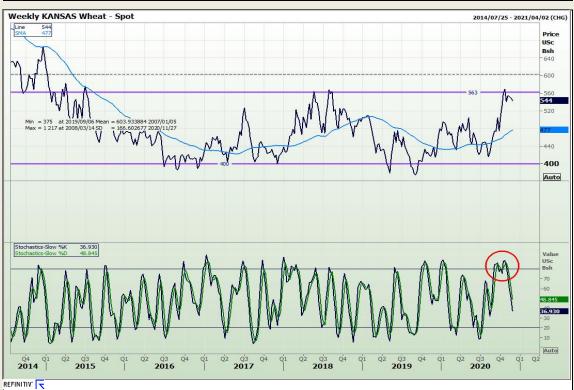

## **Technical Analysis**

Chicago Board of Trade and Kansas Board of Trade - Wheat

Market Report: 26 November 2020

3rd Floor, AFGRI Building 12 Byls Bridge Boulevard Highveld Extension 73