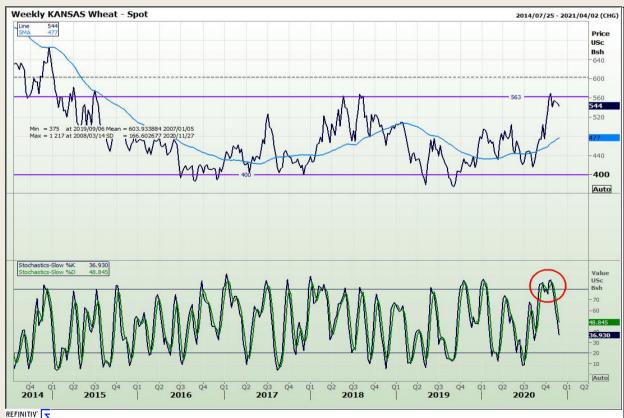

## **Technical Analysis**

Chicago Board of Trade and Kansas Board of Trade - Wheat

Market Report : 27 November 2020

3rd Floor, AFGRI Building 12 Byls Bridge Boulevard Highveld Extension 73