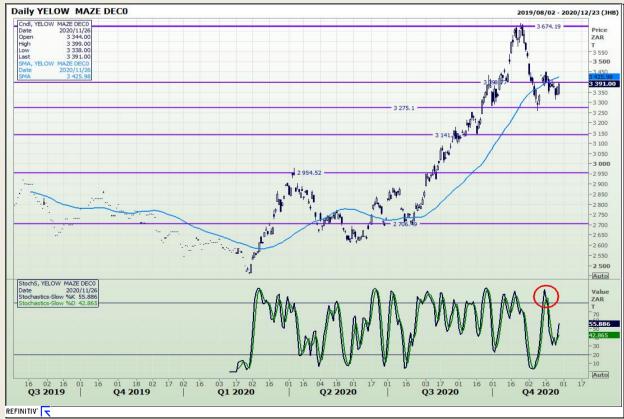

## **Technical Analysis**

South African Futures Exchange - Maize

Market Report : 27 November 2020

3rd Floor, AFGRI Building 12 Byls Bridge Boulevard Highveld Extension 73

### **Technical Analysis**

South African Futures Exchange - Maize

Market Report : 27 November 2020

3rd Floor, AFGRI Building 12 Byls Bridge Boulevard Highveld Extension 73