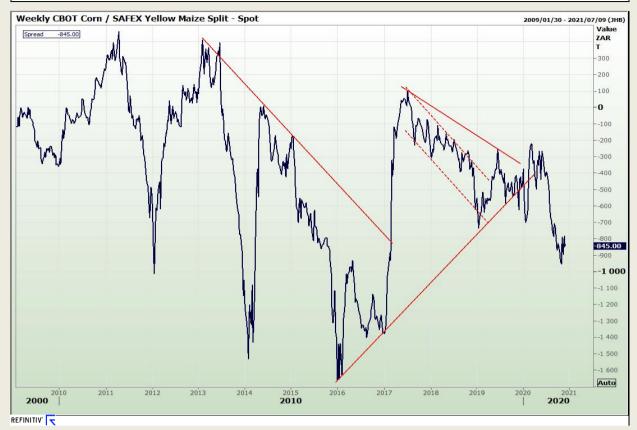

# **Technical Analysis**

**CBOT / SAFEX Spreads** 

Market Report : 27 November 2020

3rd Floor, AFGRI Building 12 Byls Bridge Boulevard Highveld Extension 73