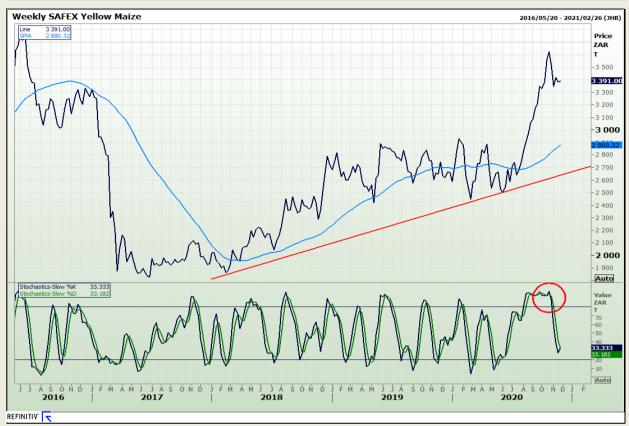

## **Technical Analysis**

South African Futures Exchange - Maize

Market Report : 27 November 2020

3rd Floor, AFGRI Building 12 Byls Bridge Boulevard Highveld Extension 73

### **Technical Analysis**

South African Futures Exchange - Maize

Market Report : 27 November 2020

3rd Floor, AFGRI Building 12 Byls Bridge Boulevard Highveld Extension 73