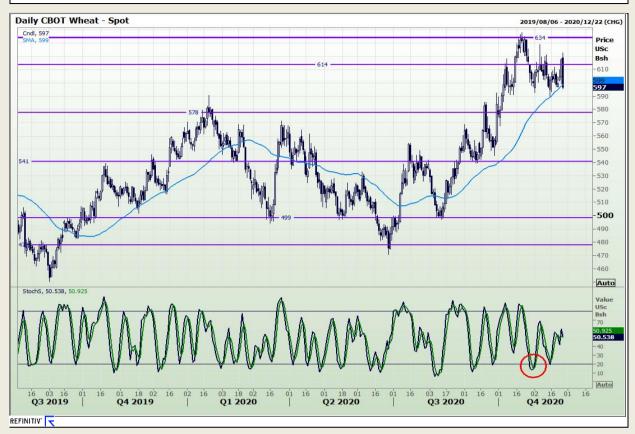

# **Technical Analysis**

Chicago Board of Trade and Kansas Board of Trade - Wheat

Market Report : 27 November 2020

3rd Floor, AFGRI Building 12 Byls Bridge Boulevard Highveld Extension 73

## **Technical Analysis**

Chicago Board of Trade and Kansas Board of Trade - Wheat

Market Report : 27 November 2020

3rd Floor, AFGRI Building 12 Byls Bridge Boulevard Highveld Extension 73