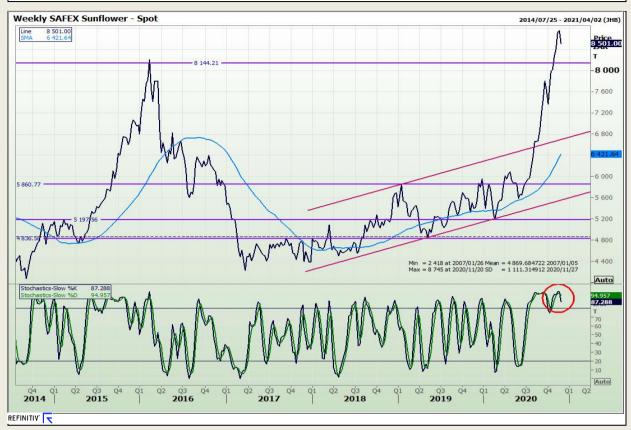

ysis**

South African Futures Exchange - Wheat







Market Report : 27 November 2020

3rd Floor, AFGRI Building 12 Byls Bridge Boulevard Highveld Extension 73

## **Technical Analysis**

Chicago Board of Trade and Kansas Board of Trade - Wheat







Market Report : 27 November 2020

3rd Floor, AFGRI Building 12 Byls Bridge Boulevard Highveld Extension 73

# **Technical Analysis**

**Chicago Board of Trade - Soybeans** 







Market Report : 27 November 2020

3rd Floor, AFGRI Building 12 Byls Bridge Boulevard Highveld Extension 73

# **Technical Analysis**

**South African Futures Exchange - Soybeans** 







Market Report : 27 November 2020

3rd Floor, AFGRI Building 12 Byls Bridge Boulevard Highveld Extension 73

## **Technical Analysis**

South African Futures Exchange - Sunflower