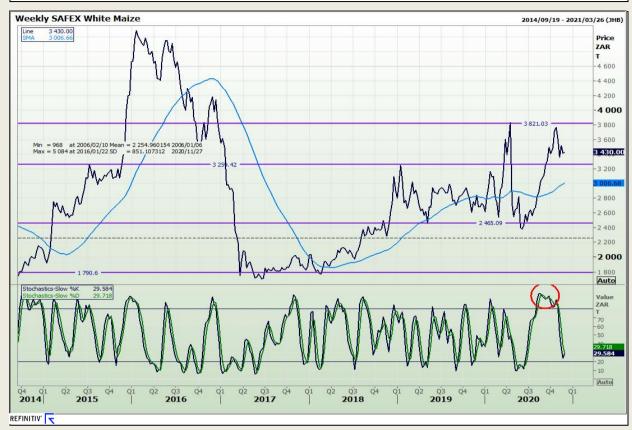

## **Technical Analysis**

South African Futures Exchange - Maize

Market Report : 27 November 2020

3rd Floor, AFGRI Building 12 Byls Bridge Boulevard Highveld Extension 73

### **Technical Analysis**

South African Futures Exchange - Maize

Market Report : 27 November 2020

3rd Floor, AFGRI Building 12 Byls Bridge Boulevard Highveld Extension 73