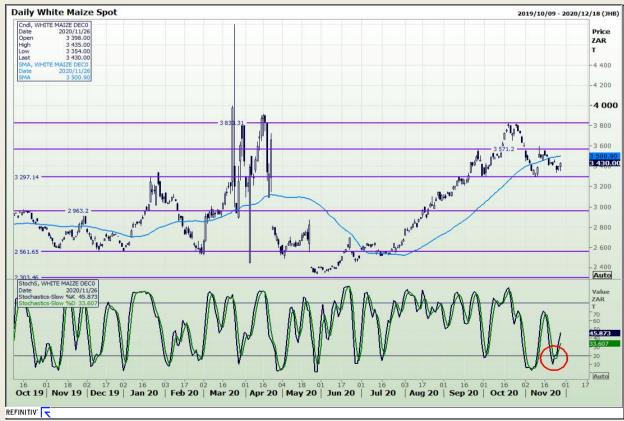

## **Technical Analysis**

South African Futures Exchange - Maize

Market Report : 27 November 2020

3rd Floor, AFGRI Building 12 Byls Bridge Boulevard Highveld Extension 73

### **Technical Analysis**

South African Futures Exchange - Maize

Market Report : 27 November 2020

3rd Floor, AFGRI Building 12 Byls Bridge Boulevard Highveld Extension 73