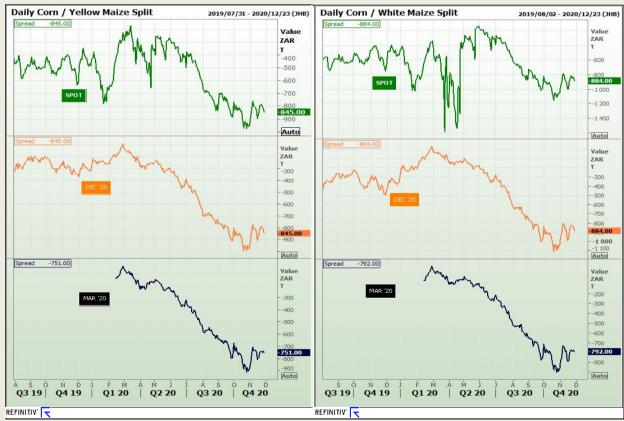

# **Technical Analysis**

**CBOT / SAFEX Spreads** 

Market Report : 27 November 2020

3rd Floor, AFGRI Building 12 Byls Bridge Boulevard Highveld Extension 73