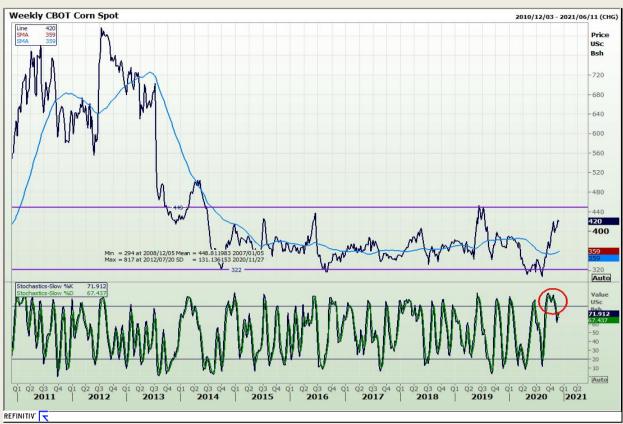

## **Technical Analysis**

Chicago Board of Trade - Corn

Market Report : 27 November 2020

3rd Floor, AFGRI Building 12 Byls Bridge Boulevard Highveld Extension 73