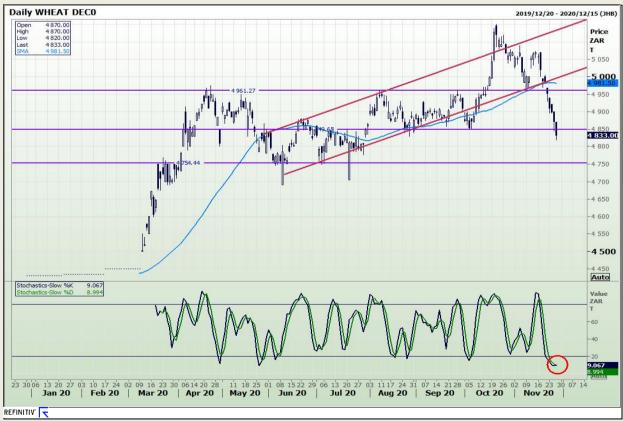

# **Technical Analysis**

South African Futures Exchange - Wheat

Market Report : 27 November 2020

3rd Floor, AFGRI Building 12 Byls Bridge Boulevard Highveld Extension 73