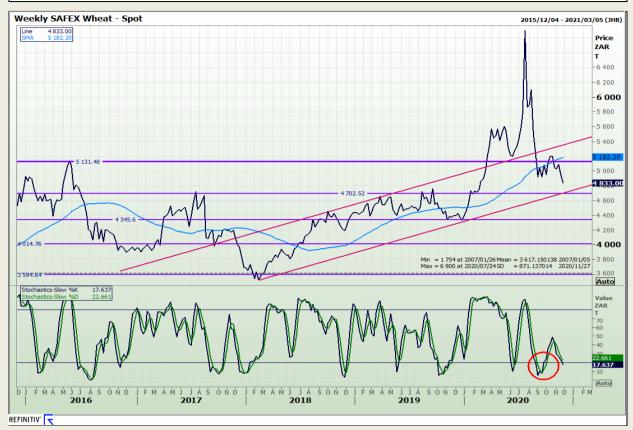

# **Technical Analysis**

South African Futures Exchange - Wheat

Market Report : 27 November 2020

3rd Floor, AFGRI Building 12 Byls Bridge Boulevard Highveld Extension 73