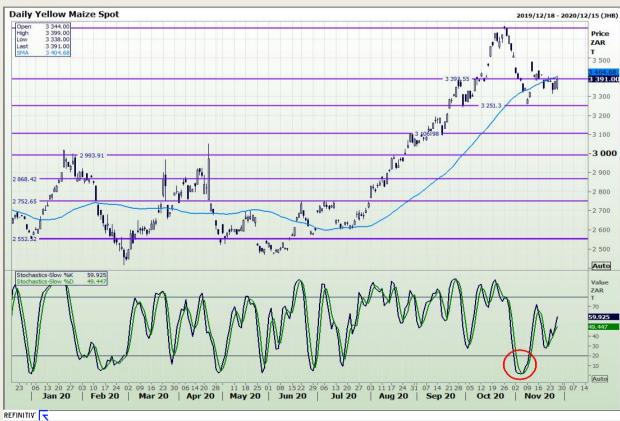

## **Technical Analysis**

South African Futures Exchange - Maize

Market Report : 27 November 2020

3rd Floor, AFGRI Building 12 Byls Bridge Boulevard Highveld Extension 73

### **Technical Analysis**

South African Futures Exchange - Maize

Market Report : 27 November 2020

3rd Floor, AFGRI Building 12 Byls Bridge Boulevard Highveld Extension 73