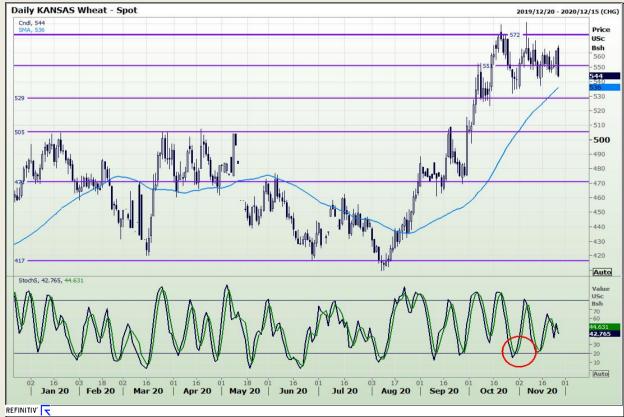

# **Technical Analysis**

Chicago Board of Trade and Kansas Board of Trade - Wheat

Market Report : 27 November 2020

3rd Floor, AFGRI Building 12 Byls Bridge Boulevard Highveld Extension 73

## **Technical Analysis**

Chicago Board of Trade and Kansas Board of Trade - Wheat

Market Report : 27 November 2020

3rd Floor, AFGRI Building 12 Byls Bridge Boulevard Highveld Extension 73