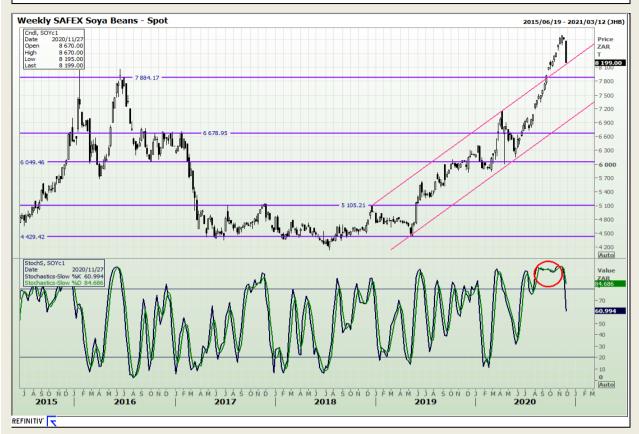

# **Technical Analysis**

**South African Futures Exchange - Soybeans** 

Market Report : 27 November 2020

3rd Floor, AFGRI Building 12 Byls Bridge Boulevard Highveld Extension 73