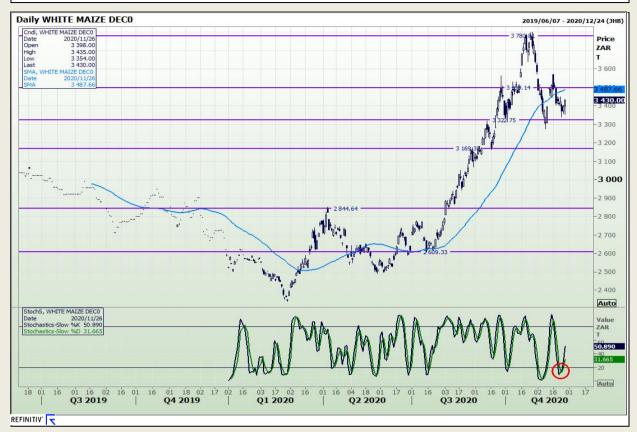

## **Technical Analysis**

South African Futures Exchange - Maize

Market Report : 27 November 2020

3rd Floor, AFGRI Building 12 Byls Bridge Boulevard Highveld Extension 73

### **Technical Analysis**

South African Futures Exchange - Maize

Market Report : 27 November 2020

3rd Floor, AFGRI Building 12 Byls Bridge Boulevard Highveld Extension 73