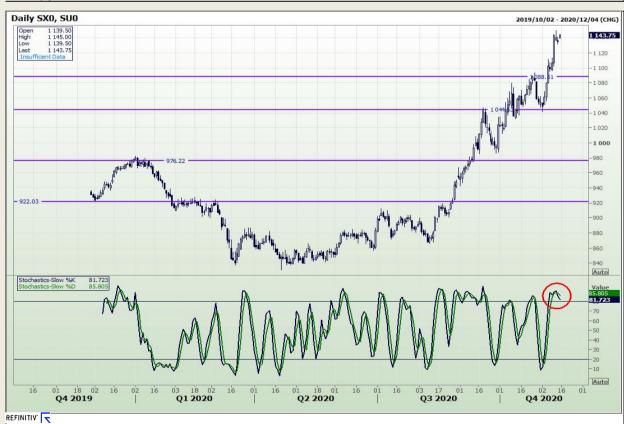

South African Futures Exchange - Maize







Market Report : 27 November 2020

3rd Floor, AFGRI Building 12 Byls Bridge Boulevard Highveld Extension 73

# **Technical Analysis**

Chicago Board of Trade and Kansas Board of Trade - Wheat







Market Report : 27 November 2020

3rd Floor, AFGRI Building 12 Byls Bridge Boulevard Highveld Extension 73

# **Technical Analysis**

South African Futures Exchange - Wheat







Market Report : 27 November 2020

3rd Floor, AFGRI Building 12 Byls Bridge Boulevard Highveld Extension 73

## **Technical Analysis**

Chicago Board of Trade and Kansas Board of Trade - Wheat







Market Report : 27 November 2020

3rd Floor, AFGRI Building 12 Byls Bridge Boulevard Highveld Extension 73

# **Technical Analysis**

**Chicago Board of Trade - Soybeans** 







Market Report : 27 November 2020

3rd Floor, AFGRI Building 12 Byls Bridge Boulevard Highveld Extension 73

# **Technical Analysis**

**South African Futures Exchange - Soybeans** 







Market Report : 27 November 2020

3rd Floor, AFGRI Building 12 Byls Bridge Boulevard Highveld Extension 73

## **Technical Analysis**

South African Futures Exchange - Sunflower