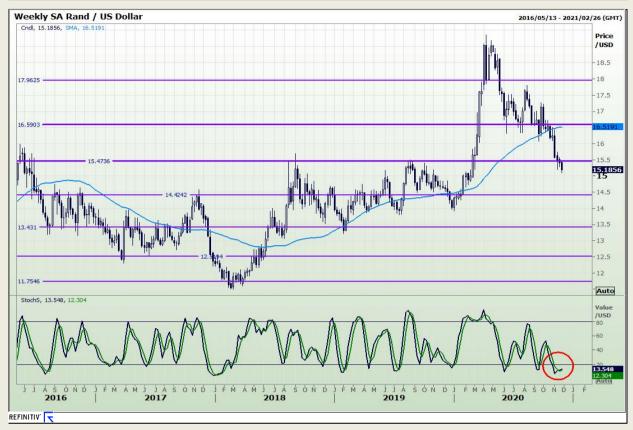

## **Technical Analysis**

Rand / US Dollar

Market Report : 27 November 2020

3rd Floor, AFGRI Building 12 Byls Bridge Boulevard Highveld Extension 73