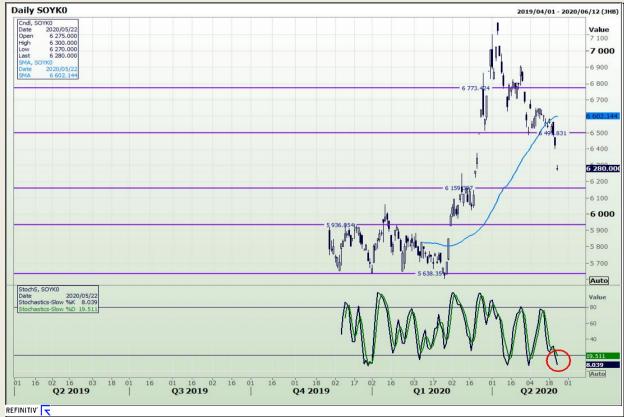

# **Technical Analysis**

**Chicago Board of Trade - Soybeans** 

Market Report : 27 November 2020

3rd Floor, AFGRI Building 12 Byls Bridge Boulevard Highveld Extension 73