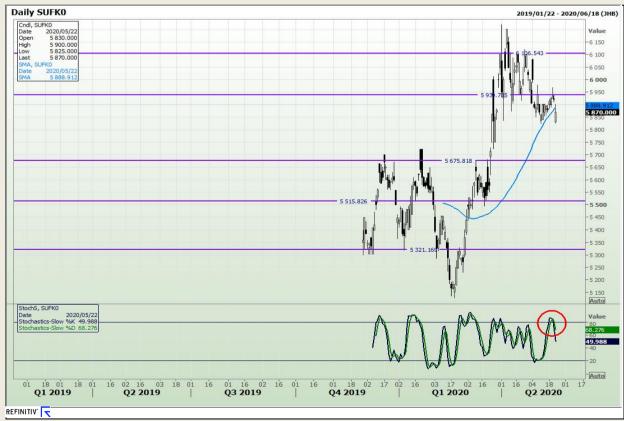

is**

South African Futures Exchange - Wheat







Market Report : 27 November 2020

3rd Floor, AFGRI Building 12 Byls Bridge Boulevard Highveld Extension 73

## **Technical Analysis**

Chicago Board of Trade and Kansas Board of Trade - Wheat







Market Report : 27 November 2020

3rd Floor, AFGRI Building 12 Byls Bridge Boulevard Highveld Extension 73

# **Technical Analysis**

**Chicago Board of Trade - Soybeans** 







Market Report : 27 November 2020

3rd Floor, AFGRI Building 12 Byls Bridge Boulevard Highveld Extension 73

# **Technical Analysis**

**South African Futures Exchange - Soybeans** 







Market Report : 27 November 2020

3rd Floor, AFGRI Building 12 Byls Bridge Boulevard Highveld Extension 73

## **Technical Analysis**

South African Futures Exchange - Sunflower