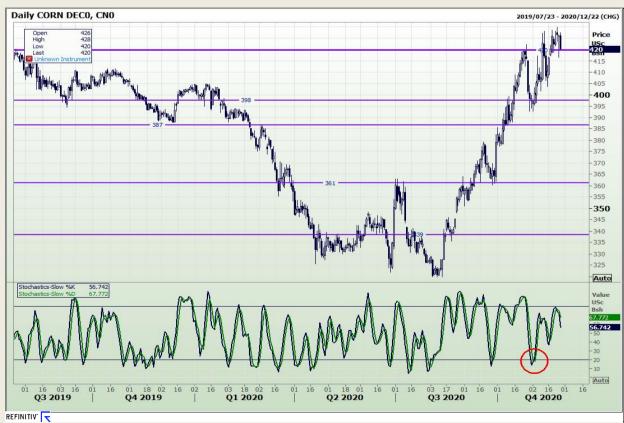

## **Technical Analysis**

Chicago Board of Trade - Corn

Market Report : 27 November 2020

3rd Floor, AFGRI Building 12 Byls Bridge Boulevard Highveld Extension 73