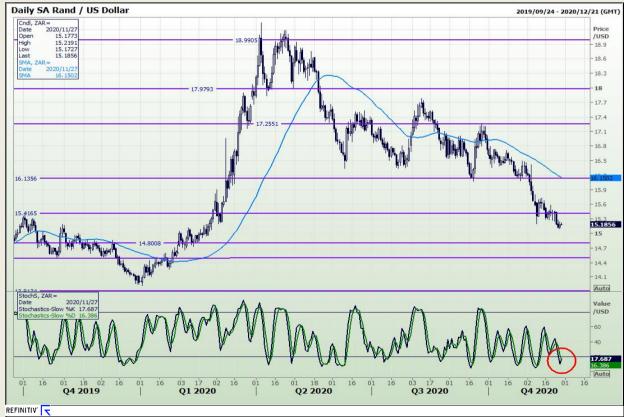

## **Technical Analysis**

Rand / US Dollar

Market Report : 27 November 2020

3rd Floor, AFGRI Building 12 Byls Bridge Boulevard Highveld Extension 73