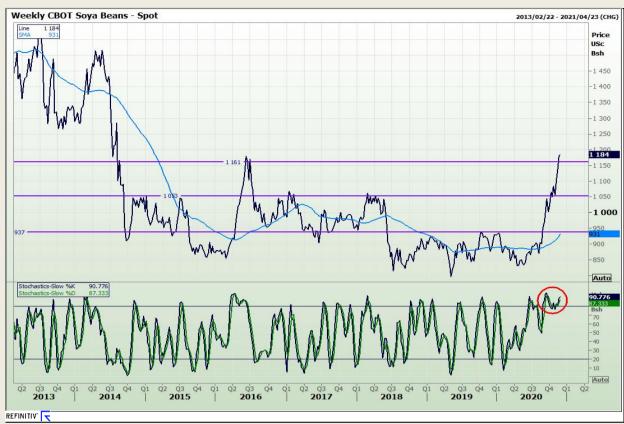

# **Technical Analysis**

**Chicago Board of Trade - Soybeans** 

Market Report : 27 November 2020

3rd Floor, AFGRI Building 12 Byls Bridge Boulevard Highveld Extension 73