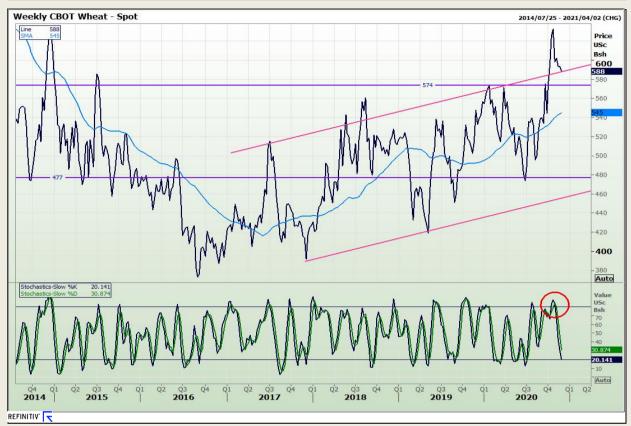

# **Technical Analysis**

Chicago Board of Trade and Kansas Board of Trade - Wheat

Market Report : 27 November 2020

3rd Floor, AFGRI Building 12 Byls Bridge Boulevard Highveld Extension 73