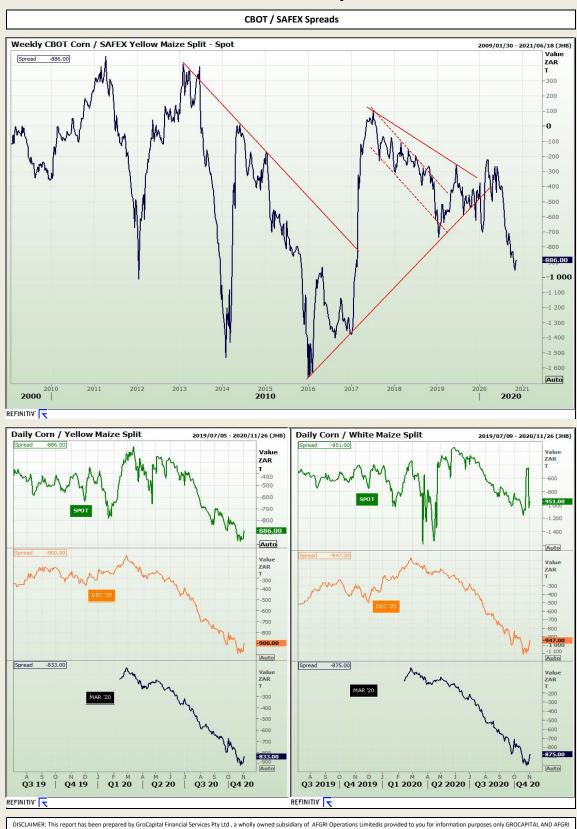

Market Report : 03 November 2020

3rd Floor, AFGRI Building 12 Byls Bridge Boulevard Highveld Extension 73

## **Technical Analysis**



affiliate, or their respective officers, directors, partners or employees, regardless of whether such damages were foreseen or unforeseen. The information contained in this report is confidential and may be subject to legal privilege. This report is not intended to not should it be taken to create any legal relations or contractual relations.



Market Report : 03 November 2020

3rd Floor, AFGRI Building 12 Byls Bridge Boulevard Highveld Extension 73

## **Technical Analysis**



DISCLAIMER: This report has been prepared by GroCapital Financial Services Pty Ltd, a wholly owned subsidiary of AFGRI Operations Limitedis provided to you for information purposes only.GROCAPITAL AND AFGRI hereby certify that the views expressed in this report were obtained from sources which GROCAPITAL AND AFGRI consider to be reliable.GROCAPITAL AND AFGRI do not make any representations or give any guarantees or warrantices, expressed or implied, as to the correctness, accuracy or completeness of the report.Neither GROCAPITAL AND AFGRI, nor any affiliate, nor any of their respective officers, directors, partners or employees, shall assume any liability for any losses arising from errors or omissions in the opinions, forecasts or information, irrespective of whether there has been any