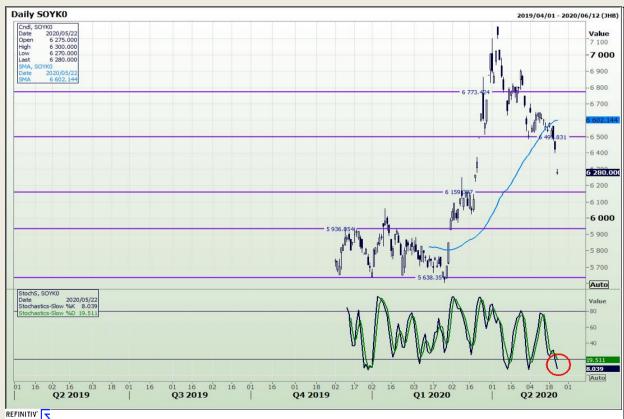

# **Technical Analysis**

**South African Futures Exchange - Soybeans** 

Market Report : 30 November 2020

3rd Floor, AFGRI Building 12 Byls Bridge Boulevard Highveld Extension 73