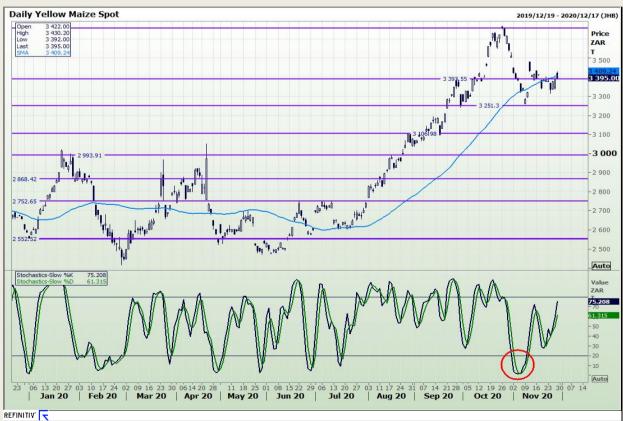

# **Technical Analysis**

South African Futures Exchange - Maize

Market Report : 30 November 2020

3rd Floor, AFGRI Building 12 Byls Bridge Boulevard Highveld Extension 73