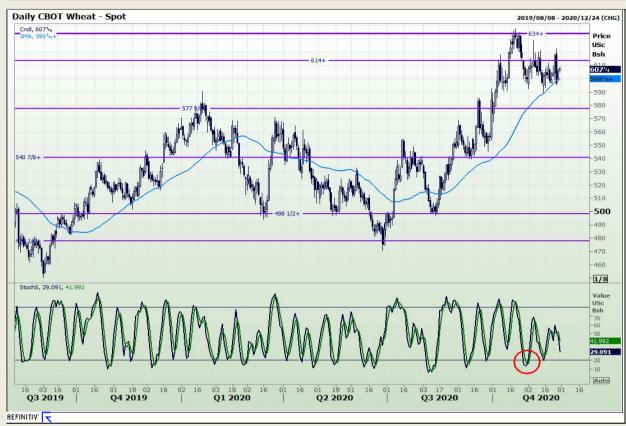

# **Technical Analysis**

Chicago Board of Trade and Kansas Board of Trade - Wheat

Market Report: 30 November 2020

3rd Floor, AFGRI Building 12 Byls Bridge Boulevard Highveld Extension 73

# **Technical Analysis**

Chicago Board of Trade and Kansas Board of Trade - Wheat

Market Report : 30 November 2020

3rd Floor, AFGRI Building 12 Byls Bridge Boulevard Highveld Extension 73