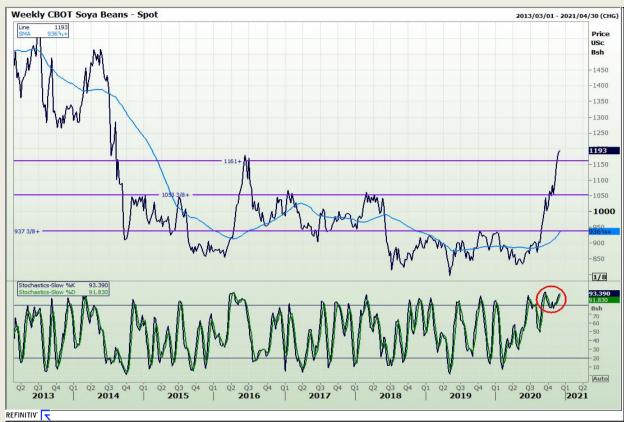

# **Technical Analysis**

Chicago Board of Trade - Soybeans

Market Report : 30 November 2020

3rd Floor, AFGRI Building 12 Byls Bridge Boulevard Highveld Extension 73