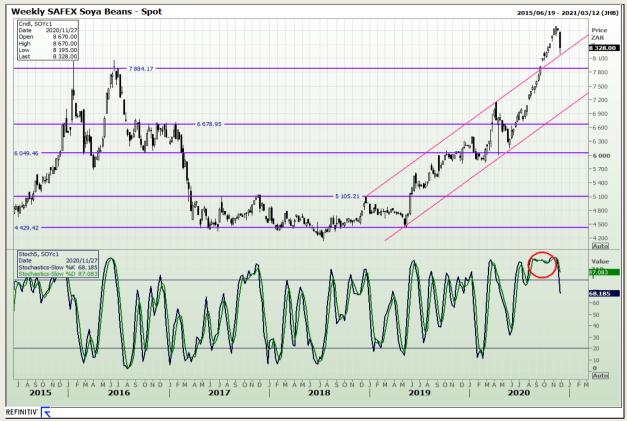

# **Technical Analysis**

**South African Futures Exchange - Soybeans** 

Market Report : 30 November 2020

3rd Floor, AFGRI Building 12 Byls Bridge Boulevard Highveld Extension 73