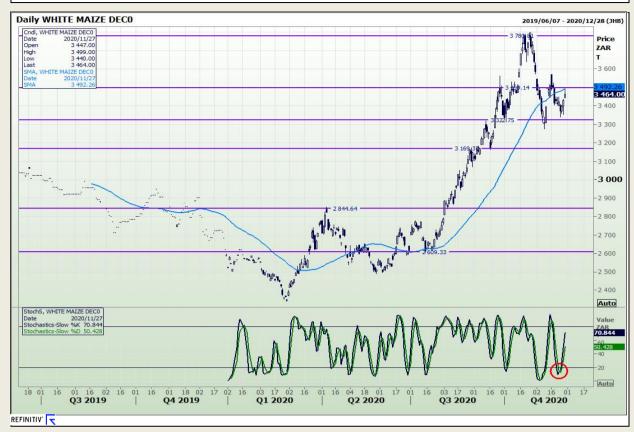

# **Technical Analysis**

South African Futures Exchange - Maize

Market Report : 30 November 2020

3rd Floor, AFGRI Building 12 Byls Bridge Boulevard Highveld Extension 73