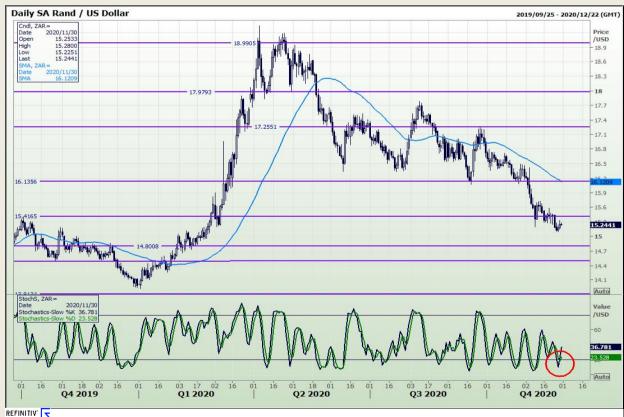

# **Technical Analysis**

Rand / US Dollar

Market Report : 30 November 2020

3rd Floor, AFGRI Building 12 Byls Bridge Boulevard Highveld Extension 73