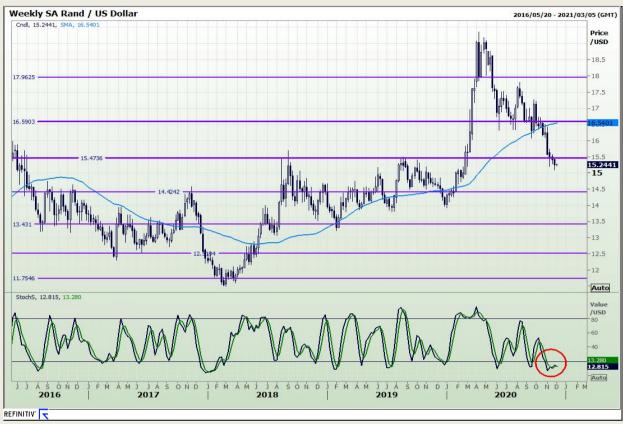

# **Technical Analysis**

Rand / US Dollar

Market Report : 30 November 2020

3rd Floor, AFGRI Building 12 Byls Bridge Boulevard Highveld Extension 73