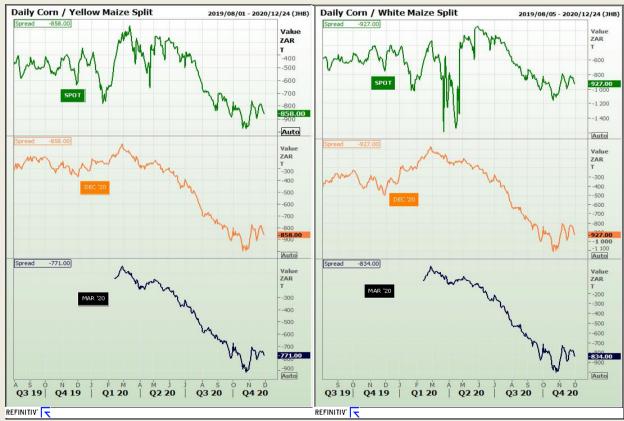

# **Technical Analysis**

**CBOT / SAFEX Spreads** 

Market Report : 30 November 2020

3rd Floor, AFGRI Building 12 Byls Bridge Boulevard Highveld Extension 73