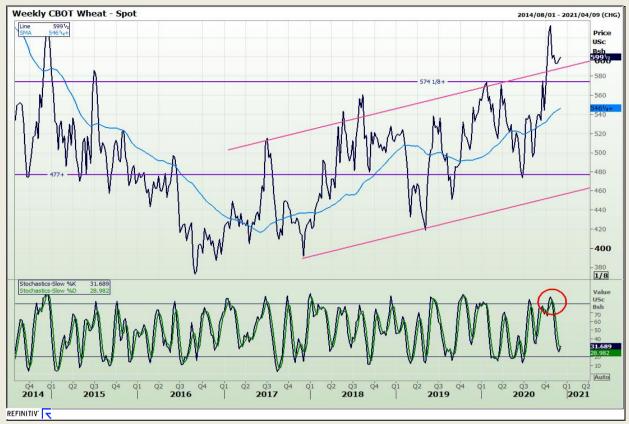

# **Technical Analysis**

Chicago Board of Trade and Kansas Board of Trade - Wheat

Market Report: 30 November 2020

3rd Floor, AFGRI Building 12 Byls Bridge Boulevard Highveld Extension 73