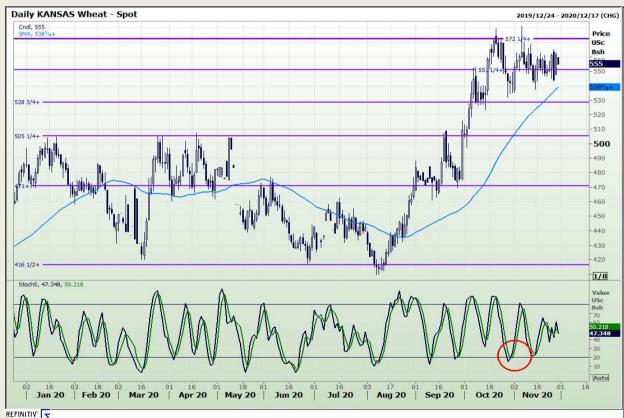

# **Technical Analysis**

Chicago Board of Trade and Kansas Board of Trade - Wheat

Market Report: 30 November 2020

3rd Floor, AFGRI Building 12 Byls Bridge Boulevard Highveld Extension 73

# **Technical Analysis**

Chicago Board of Trade and Kansas Board of Trade - Wheat

Market Report : 30 November 2020

3rd Floor, AFGRI Building 12 Byls Bridge Boulevard Highveld Extension 73