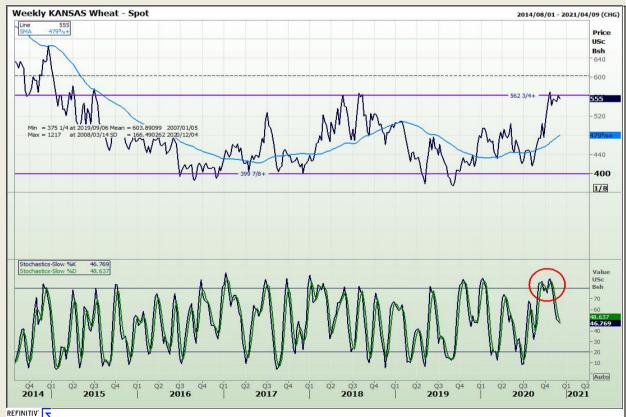

# **Technical Analysis**

Chicago Board of Trade and Kansas Board of Trade - Wheat

Market Report: 30 November 2020

3rd Floor, AFGRI Building 12 Byls Bridge Boulevard Highveld Extension 73

# **Technical Analysis**

Chicago Board of Trade and Kansas Board of Trade - Wheat

Market Report : 30 November 2020

3rd Floor, AFGRI Building 12 Byls Bridge Boulevard Highveld Extension 73