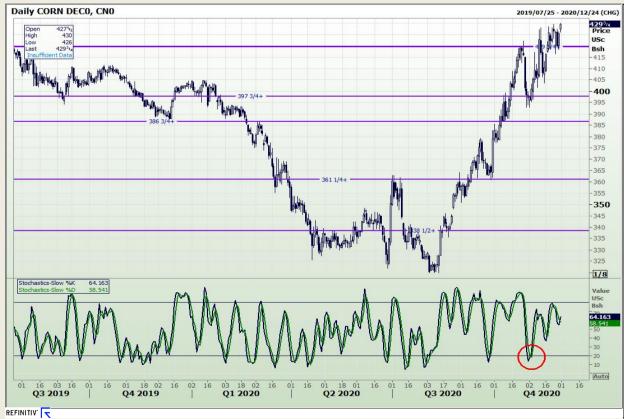

# **Technical Analysis**

Chicago Board of Trade - Corn

Market Report : 30 November 2020

3rd Floor, AFGRI Building 12 Byls Bridge Boulevard Highveld Extension 73