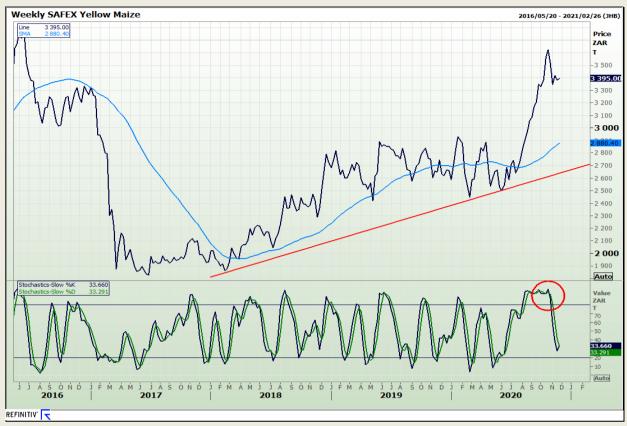

# **Technical Analysis**

South African Futures Exchange - Maize

Market Report : 30 November 2020

3rd Floor, AFGRI Building 12 Byls Bridge Boulevard Highveld Extension 73