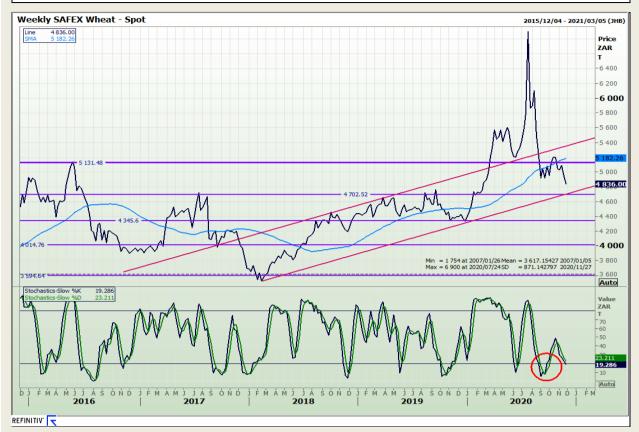

# **Technical Analysis**

South African Futures Exchange - Wheat

Market Report : 30 November 2020

3rd Floor, AFGRI Building 12 Byls Bridge Boulevard Highveld Extension 73