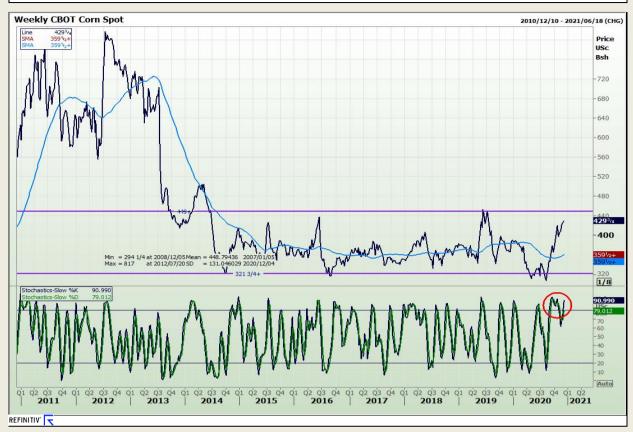

# **Technical Analysis**

Chicago Board of Trade - Corn

Market Report : 30 November 2020

3rd Floor, AFGRI Building 12 Byls Bridge Boulevard Highveld Extension 73