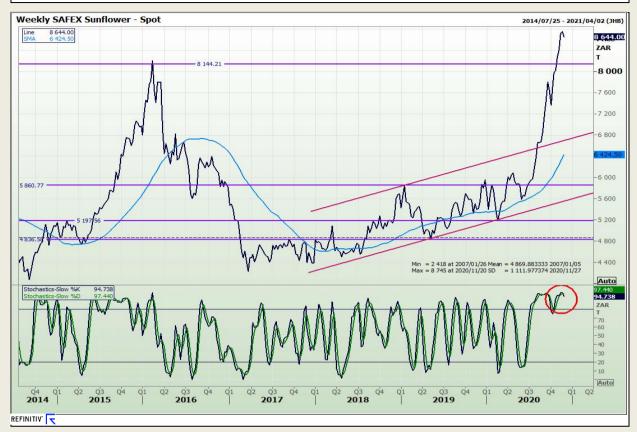

al Analysis**

South African Futures Exchange - Wheat







Market Report : 30 November 2020

3rd Floor, AFGRI Building 12 Byls Bridge Boulevard Highveld Extension 73

# **Technical Analysis**

Chicago Board of Trade and Kansas Board of Trade - Wheat







Market Report : 30 November 2020

3rd Floor, AFGRI Building 12 Byls Bridge Boulevard Highveld Extension 73

# **Technical Analysis**

Chicago Board of Trade - Soybeans







Market Report : 30 November 2020

3rd Floor, AFGRI Building 12 Byls Bridge Boulevard Highveld Extension 73

# **Technical Analysis**

**South African Futures Exchange - Soybeans** 







Market Report : 30 November 2020

3rd Floor, AFGRI Building 12 Byls Bridge Boulevard Highveld Extension 73

# **Technical Analysis**

South African Futures Exchange - Sunflower