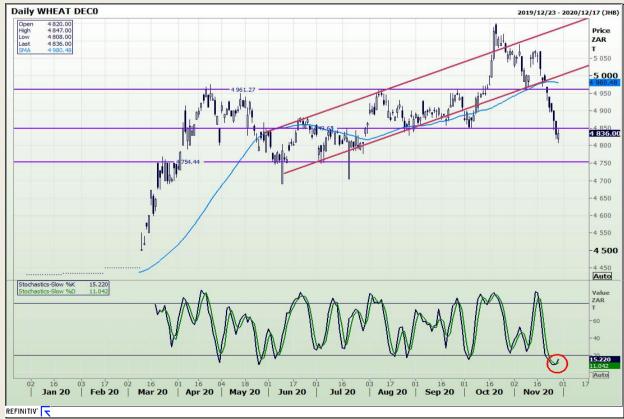

# **Technical Analysis**

South African Futures Exchange - Wheat

Market Report : 30 November 2020

3rd Floor, AFGRI Building 12 Byls Bridge Boulevard Highveld Extension 73