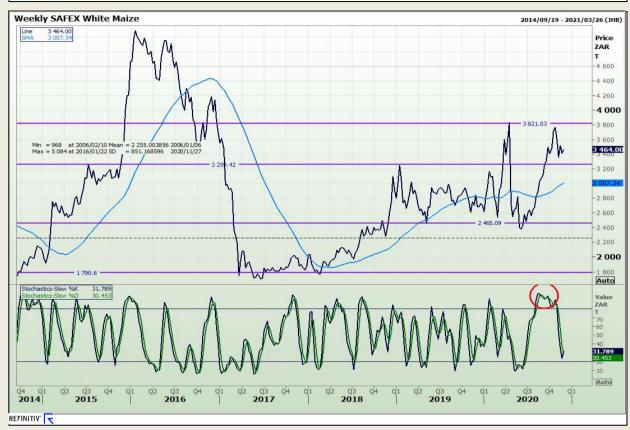

# **Technical Analysis**

South African Futures Exchange - Maize

Market Report : 30 November 2020

3rd Floor, AFGRI Building 12 Byls Bridge Boulevard Highveld Extension 73