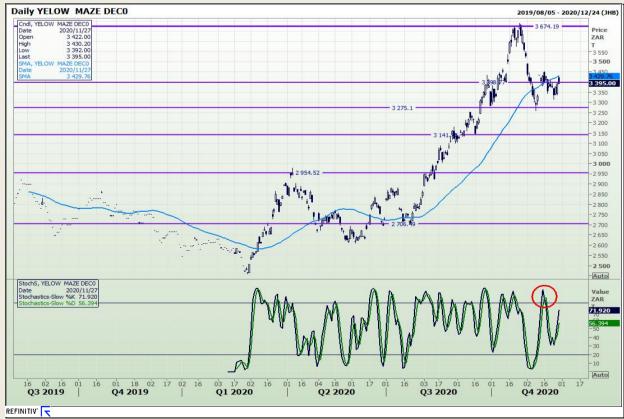

# **Technical Analysis**

South African Futures Exchange - Maize

Market Report : 30 November 2020

3rd Floor, AFGRI Building 12 Byls Bridge Boulevard Highveld Extension 73