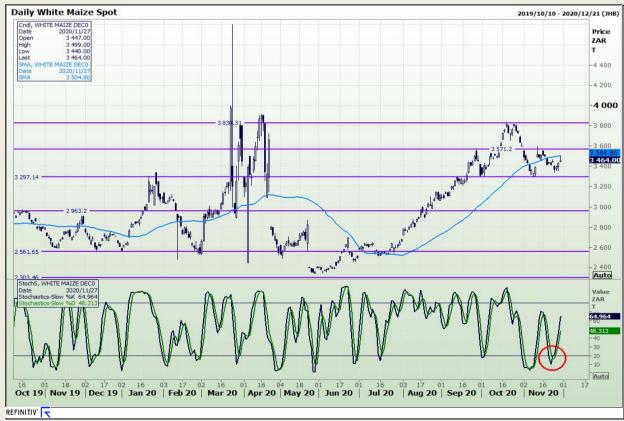

# **Technical Analysis**

South African Futures Exchange - Maize

Market Report : 30 November 2020

3rd Floor, AFGRI Building 12 Byls Bridge Boulevard Highveld Extension 73