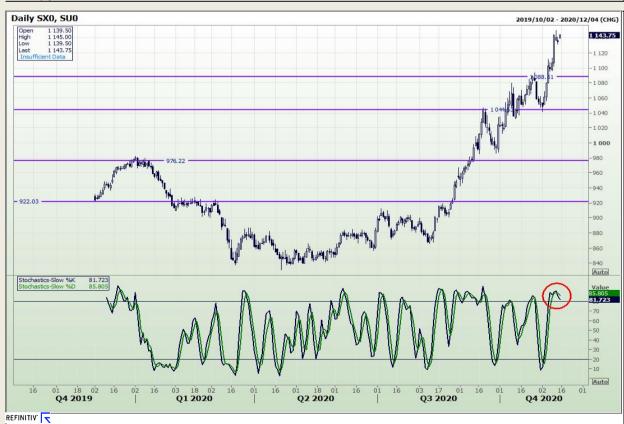

ysis**

South African Futures Exchange - Maize







Market Report : 30 November 2020

3rd Floor, AFGRI Building 12 Byls Bridge Boulevard Highveld Extension 73

# **Technical Analysis**

Chicago Board of Trade and Kansas Board of Trade - Wheat







Market Report: 30 November 2020

3rd Floor, AFGRI Building 12 Byls Bridge Boulevard Highveld Extension 73

# **Technical Analysis**

South African Futures Exchange - Wheat







Market Report : 30 November 2020

3rd Floor, AFGRI Building 12 Byls Bridge Boulevard Highveld Extension 73

# **Technical Analysis**

Chicago Board of Trade and Kansas Board of Trade - Wheat







Market Report : 30 November 2020

3rd Floor, AFGRI Building 12 Byls Bridge Boulevard Highveld Extension 73

# **Technical Analysis**

Chicago Board of Trade - Soybeans







Market Report : 30 November 2020

3rd Floor, AFGRI Building 12 Byls Bridge Boulevard Highveld Extension 73

# **Technical Analysis**

**South African Futures Exchange - Soybeans** 







Market Report : 30 November 2020

3rd Floor, AFGRI Building 12 Byls Bridge Boulevard Highveld Extension 73

# **Technical Analysis**

South African Futures Exchange - Sunflower