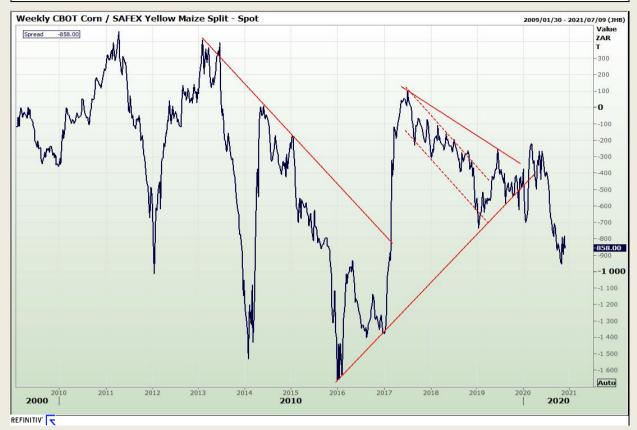

# **Technical Analysis**

**CBOT / SAFEX Spreads** 

Market Report : 30 November 2020

3rd Floor, AFGRI Building 12 Byls Bridge Boulevard Highveld Extension 73