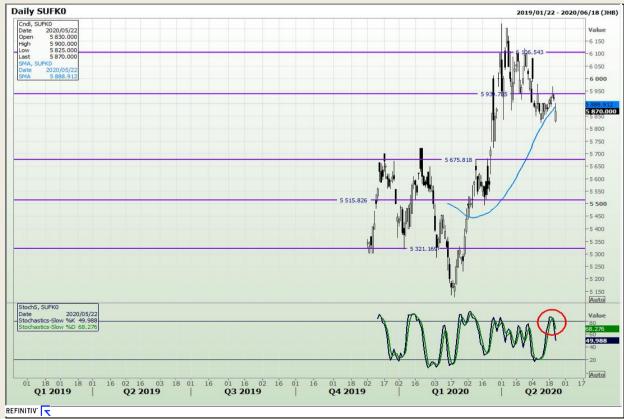

Analysis**

South African Futures Exchange - Wheat







Market Report : 30 November 2020

3rd Floor, AFGRI Building 12 Byls Bridge Boulevard Highveld Extension 73

# **Technical Analysis**

Chicago Board of Trade and Kansas Board of Trade - Wheat







Market Report : 30 November 2020

3rd Floor, AFGRI Building 12 Byls Bridge Boulevard Highveld Extension 73

# **Technical Analysis**

Chicago Board of Trade - Soybeans







Market Report : 30 November 2020

3rd Floor, AFGRI Building 12 Byls Bridge Boulevard Highveld Extension 73

# **Technical Analysis**

**South African Futures Exchange - Soybeans** 







Market Report : 30 November 2020

3rd Floor, AFGRI Building 12 Byls Bridge Boulevard Highveld Extension 73

# **Technical Analysis**

South African Futures Exchange - Sunflower