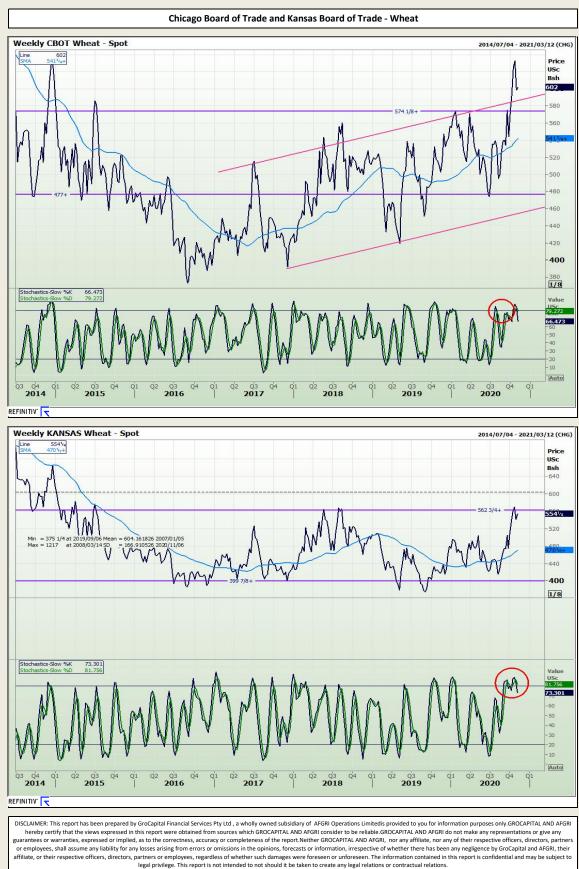

Market Report : 04 November 2020

3rd Floor, AFGRI Building 12 Byls Bridge Boulevard Highveld Extension 73

# **Technical Analysis**

DiscLanders: This report has been prepared by Grocepital inflation purposes of high SecCAPTIAL AND AFGRI do not make any representations or give any hereby certify that the view expressed in this report were obtained from sources which GROCAPTIAL AND AFGRI consider to be reliable.GROCAPTIAL AND AFGRI do not make any representations or give any guarantees or warranties, expressed or implied, as to the correctness, accuracy or completeness of the report.Neither GROCAPTIAL AND AFGRI, nor any affiliate, nor any of their respective officers, directors, partners or employees, shall assume any liability for any losses arising from errors or omissions in the opinions, forecasts or information, irrespective of whether there has been any negligence by GroCapital and AFGRI, their affiliate, or their respective officers, directors, partners or employees, regardless of whether such damages were foresen or unforeseen. The information contained in this report is confidential and may be subject to legal privilege. This report is not intended to not should it be taken to create any legal relations or contractual relations.