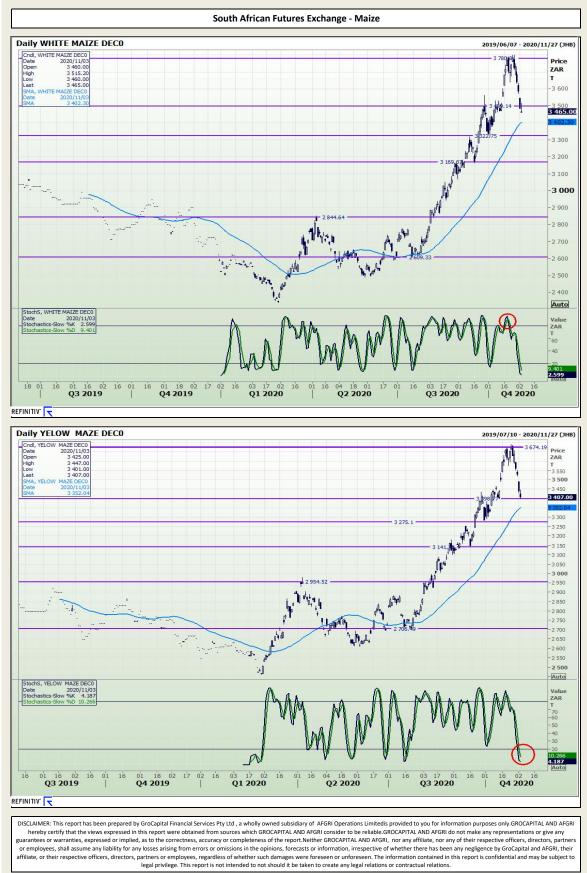

#### **GroCapital Broking Services**

Market Report : 04 November 2020

3rd Floor, AFGRI Building 12 Byls Bridge Boulevard Highveld Extension 73

# **Technical Analysis**

DISCLAIMER: This report has been prepared by GroCapital Financial Services Pty Ltd, a wholly owned subsidiary of AFGRI Operations Limitedis provided to you for information purposes only.GROCAPITAL AND AFGRI hereby certify that the views expressed in this report were obtained from sources which GROCAPITAL AND AFGRI consider to be reliable.GROCAPITAL AND AFGRI do not make any representations or give any guarantees or warranties, expressed or implied, as to the correctness, accuracy or completeness of the report.NetHere GROCAPITAL AND AFGRI, nor any affiliate, nor any of their respective officers, directors, partners or employees, shall assume any liability for any losses arising from errors or omissions in the opinions, forecasts or information, irrespective of whether there has been any negligence by GroCapital and AFGRI, their affiliate, or their respective officers, directors, partners or employees, regardless of whether such damages were foreseen or unforeseen. The information contained in this report is confidential and may be subject to legal privilege. This report is not intended to not should it be taken to create any legal relations or contractual relations.