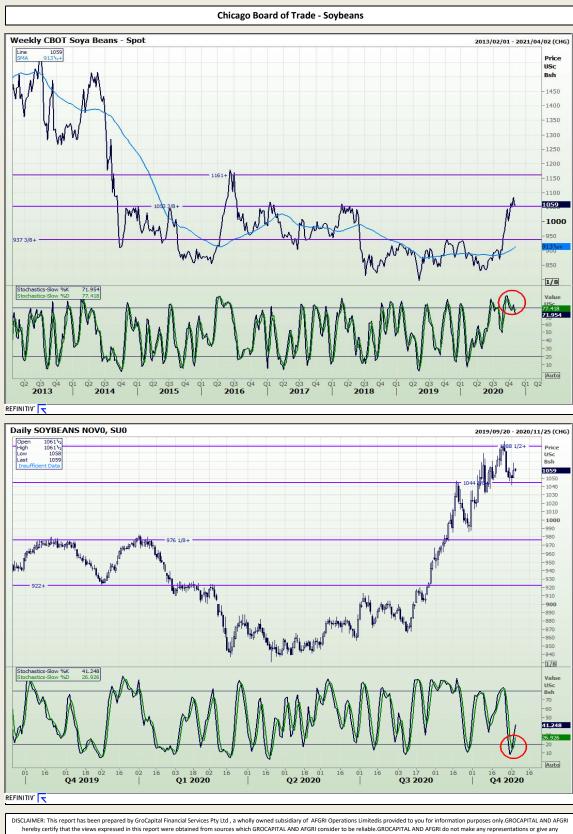

#### **GroCapital Broking Services**

Market Report : 04 November 2020

3rd Floor, AFGRI Building 12 Byls Bridge Boulevard Highveld Extension 73

# **Technical Analysis**

DISCLAIMER: This report has been prepared by GroCapital Financial Services Pty Ltd, a wholly owned subsidiary of AFGRI Operations Limitedis provided to you for information purposes only.GROCAPITAL AND AFGRI hereby certify that the views expressed in this report were obtained from sources which GROCAPITAL AND AFGRI consider to be reliable.GROCAPITAL AND AFGRI do not make any representations or give any guarantees or warranties, expressed or implied, as to the correctness, accuracy or completeness of the report.NetHere GROCAPITAL AND AFGRI, nor any affiliate, nor any of their respective officers, directors, partners or employees, shall assume any liability for any losses arising from errors or omissions in the opinions, forecasts or information, irrespective of whether there has been any negligence by GroCapital and AFGRI, their affiliate, or their respective officers, directors, partners or employees, regardless of whether such damages were foreseen or unforeseen. The information contained in this report is confidential and may be subject to legal privilege. This report is not intended to not should it be taken to create any legal relations or contractual relations.