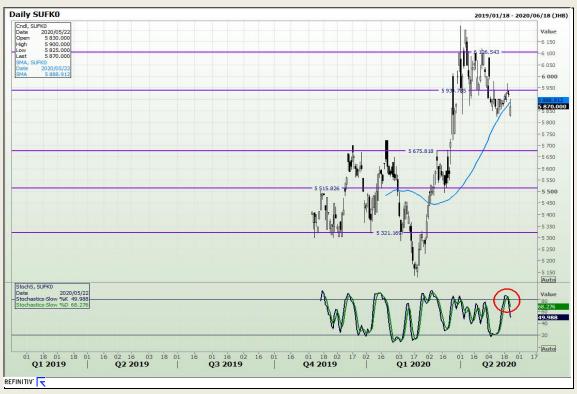

ulevard Highveld Extension 73

# **Technical Analysis**







Market Report: 05 November 2020

3rd Floor, AFGRI Building 12 Byls Bridge Boulevard Highveld Extension 73

## **Technical Analysis**

Chicago Board of Trade and Kansas Board of Trade - Wheat





Market Report: 05 November 2020

3rd Floor, AFGRI Building 12 Byls Bridge Boulevard Highveld Extension 73

# **Technical Analysis**

**Chicago Board of Trade - Soybeans** 





Market Report: 05 November 2020

3rd Floor, AFGRI Building 12 Byls Bridge Boulevard Highveld Extension 73

# **Technical Analysis**

**South African Futures Exchange - Soybeans** 





Market Report: 05 November 2020

3rd Floor, AFGRI Building 12 Byls Bridge Boulevard Highveld Extension 73

# **Technical Analysis**

South African Futures Exchange - Sunflower