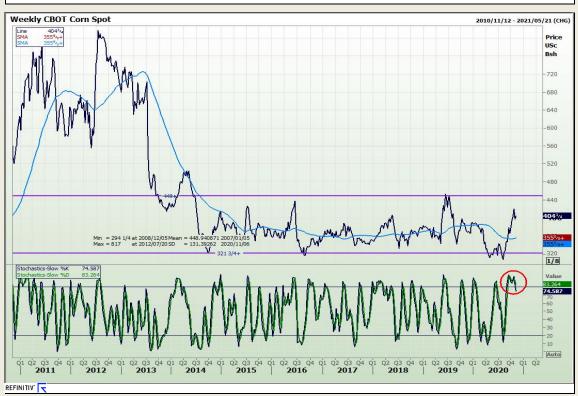

## **Technical Analysis**

Market Report: 05 November 2020

3rd Floor, AFGRI Building 12 Byls Bridge Boulevard Highveld Extension 73

# **Technical Analysis**

**CBOT / SAFEX Spreads** 

Market Report: 05 November 2020

3rd Floor, AFGRI Building 12 Byls Bridge Boulevard Highveld Extension 73