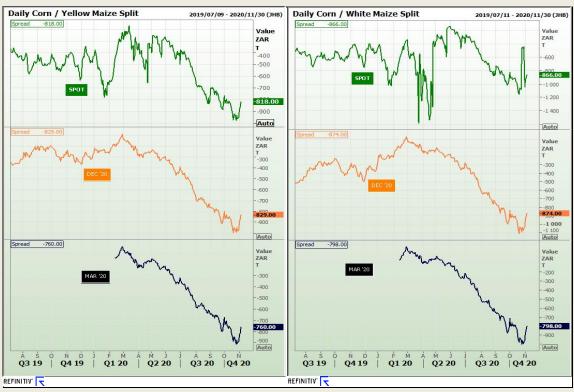

# **Technical Analysis**

**CBOT / SAFEX Spreads** 

Market Report: 05 November 2020

3rd Floor, AFGRI Building 12 Byls Bridge Boulevard Highveld Extension 73