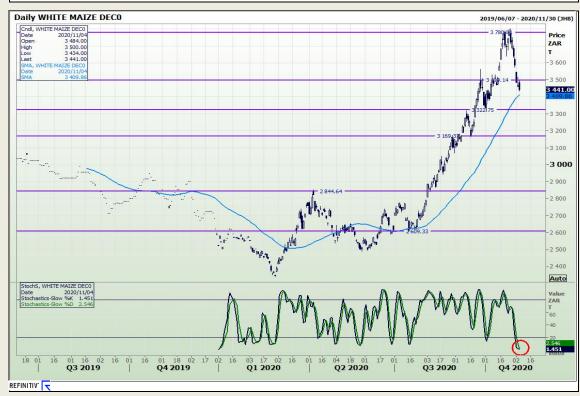

# **Technical Analysis**

South African Futures Exchange - Maize

Market Report: 05 November 2020

3rd Floor, AFGRI Building 12 Byls Bridge Boulevard Highveld Extension 73

## **Technical Analysis**

South African Futures Exchange - Maize

Market Report: 05 November 2020

3rd Floor, AFGRI Building 12 Byls Bridge Boulevard Highveld Extension 73