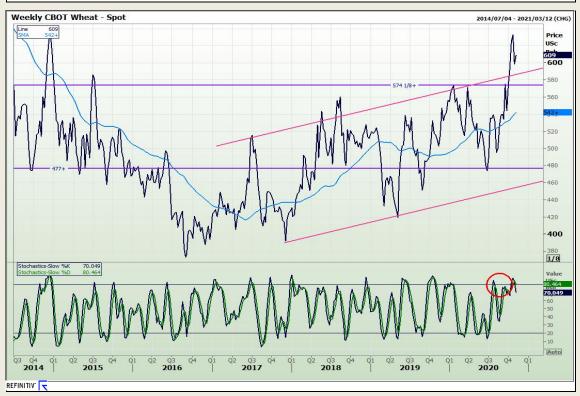

# **Technical Analysis**

Chicago Board of Trade and Kansas Board of Trade - Wheat

Market Report: 05 November 2020

3rd Floor, AFGRI Building 12 Byls Bridge Boulevard Highveld Extension 73

## **Technical Analysis**

Chicago Board of Trade and Kansas Board of Trade - Wheat

Market Report: 05 November 2020

3rd Floor, AFGRI Building 12 Byls Bridge Boulevard Highveld Extension 73