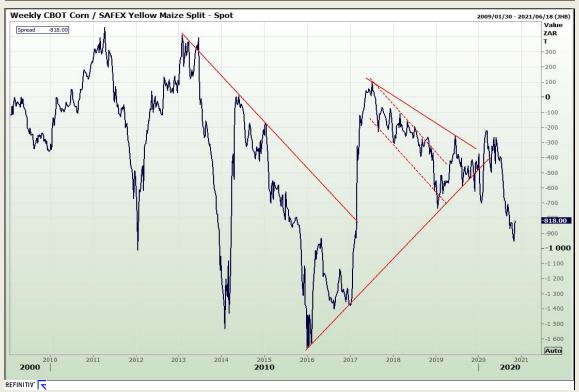

# **Technical Analysis**

**CBOT / SAFEX Spreads** 

Market Report: 05 November 2020

3rd Floor, AFGRI Building 12 Byls Bridge Boulevard Highveld Extension 73