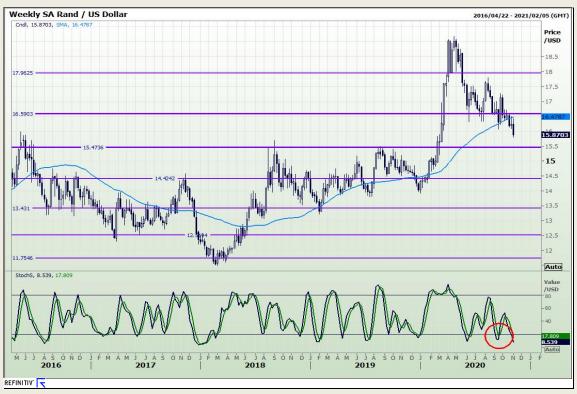

## **Technical Analysis**

Market Report: 05 November 2020

3rd Floor, AFGRI Building 12 Byls Bridge Boulevard Highveld Extension 73