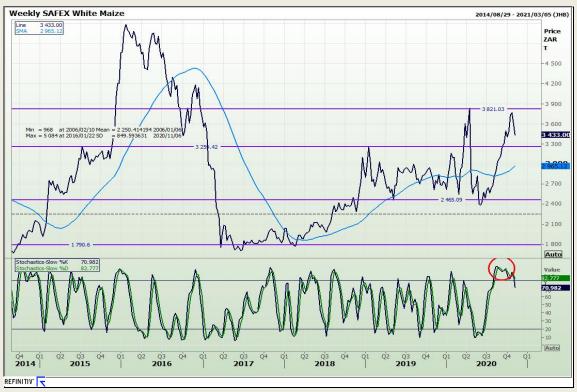

# **Technical Analysis**

South African Futures Exchange - Maize

Market Report: 05 November 2020

3rd Floor, AFGRI Building 12 Byls Bridge Boulevard Highveld Extension 73