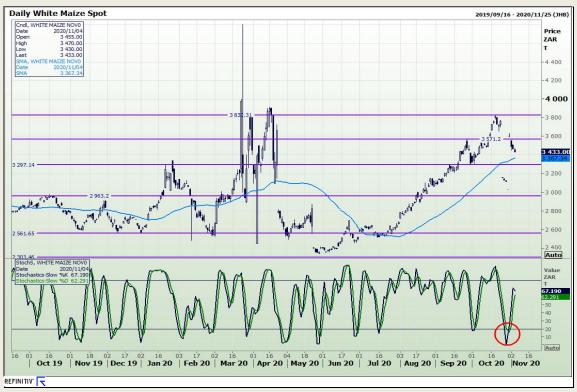

# **Technical Analysis**

South African Futures Exchange - Maize

Market Report: 05 November 2020

3rd Floor, AFGRI Building 12 Byls Bridge Boulevard Highveld Extension 73

## **Technical Analysis**

South African Futures Exchange - Maize

Market Report: 05 November 2020

3rd Floor, AFGRI Building 12 Byls Bridge Boulevard Highveld Extension 73