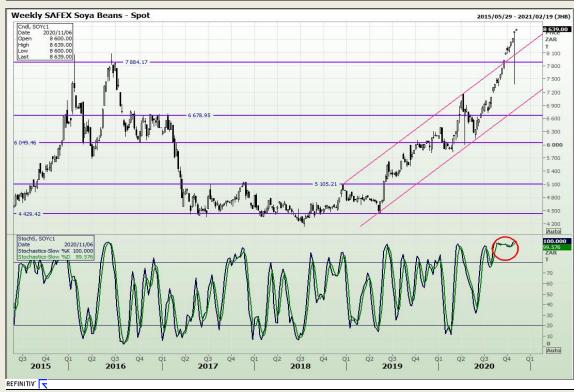

# **Technical Analysis**

**South African Futures Exchange - Soybeans** 

Market Report: 05 November 2020

3rd Floor, AFGRI Building 12 Byls Bridge Boulevard Highveld Extension 73