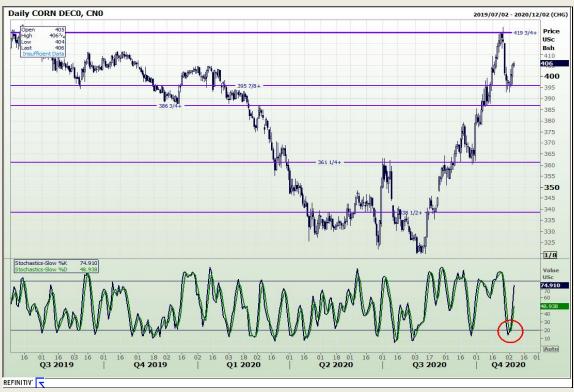

# **Technical Analysis**

**CBOT / SAFEX Spreads** 

Market Report: 05 November 2020

3rd Floor, AFGRI Building 12 Byls Bridge Boulevard Highveld Extension 73

# **Technical Analysis**

Market Report: 05 November 2020

3rd Floor, AFGRI Building 12 Byls Bridge Boulevard Highveld Extension 73