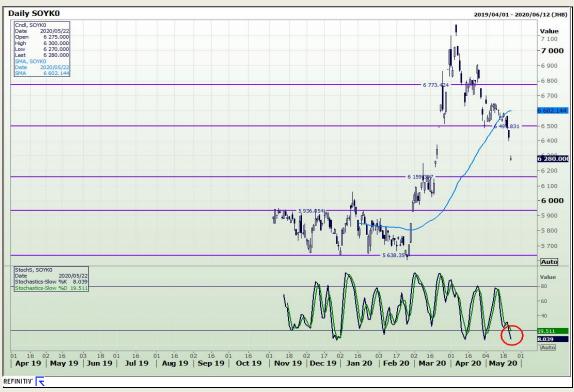

# **Technical Analysis**

**Chicago Board of Trade - Soybeans** 

Market Report: 05 November 2020

3rd Floor, AFGRI Building 12 Byls Bridge Boulevard Highveld Extension 73