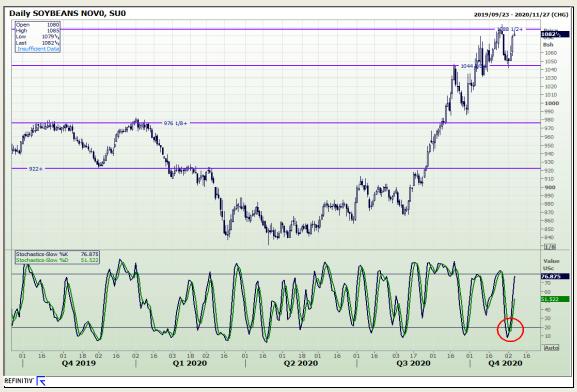

# **Technical Analysis**

**Chicago Board of Trade - Soybeans** 

Market Report: 05 November 2020

3rd Floor, AFGRI Building 12 Byls Bridge Boulevard Highveld Extension 73