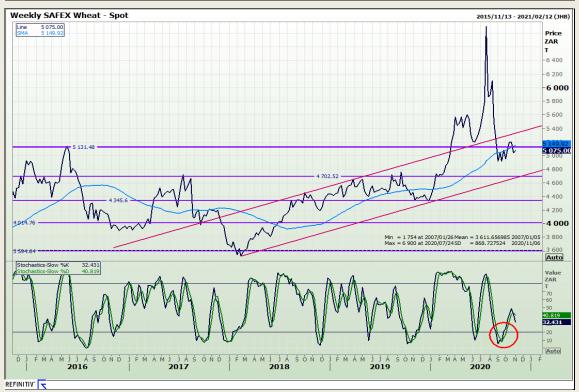

# **Technical Analysis**

Chicago Board of Trade and Kansas Board of Trade - Wheat

Market Report: 05 November 2020

3rd Floor, AFGRI Building 12 Byls Bridge Boulevard Highveld Extension 73

## **Technical Analysis**

Chicago Board of Trade and Kansas Board of Trade - Wheat

Market Report: 05 November 2020

3rd Floor, AFGRI Building 12 Byls Bridge Boulevard Highveld Extension 73