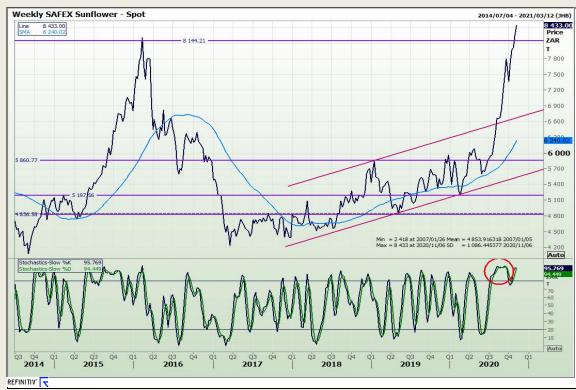

Boulevard Highveld Extension 73

# **Technical Analysis**







Market Report: 05 November 2020

3rd Floor, AFGRI Building 12 Byls Bridge Boulevard Highveld Extension 73

## **Technical Analysis**

Chicago Board of Trade and Kansas Board of Trade - Wheat





Market Report: 05 November 2020

3rd Floor, AFGRI Building 12 Byls Bridge Boulevard Highveld Extension 73

# **Technical Analysis**

**Chicago Board of Trade - Soybeans** 





Market Report: 05 November 2020

3rd Floor, AFGRI Building 12 Byls Bridge Boulevard Highveld Extension 73

# **Technical Analysis**

**South African Futures Exchange - Soybeans** 





Market Report: 05 November 2020

3rd Floor, AFGRI Building 12 Byls Bridge Boulevard Highveld Extension 73

# **Technical Analysis**

South African Futures Exchange - Sunflower