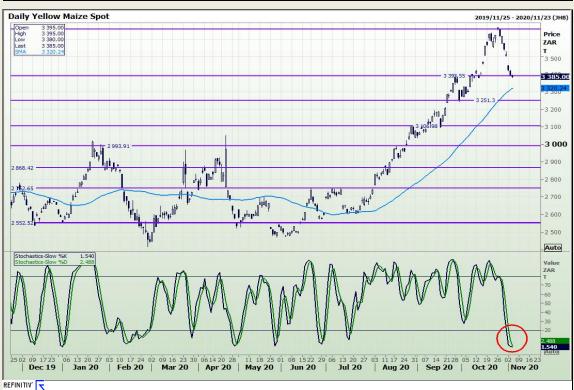

# **Technical Analysis**

South African Futures Exchange - Maize

Market Report: 05 November 2020

3rd Floor, AFGRI Building 12 Byls Bridge Boulevard Highveld Extension 73

## **Technical Analysis**

South African Futures Exchange - Maize

Market Report: 05 November 2020

3rd Floor, AFGRI Building 12 Byls Bridge Boulevard Highveld Extension 73