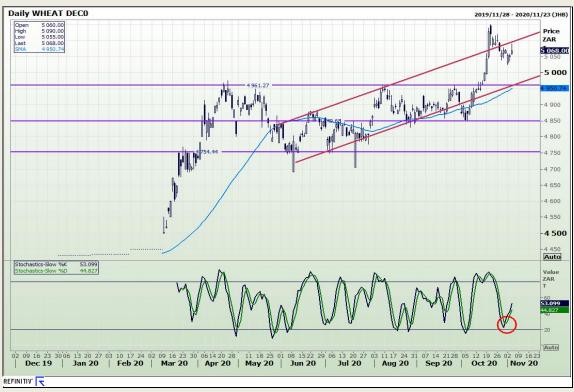

# **Technical Analysis**

Chicago Board of Trade and Kansas Board of Trade - Wheat

Market Report: 05 November 2020

3rd Floor, AFGRI Building 12 Byls Bridge Boulevard Highveld Extension 73

## **Technical Analysis**

Chicago Board of Trade and Kansas Board of Trade - Wheat

Market Report: 05 November 2020

3rd Floor, AFGRI Building 12 Byls Bridge Boulevard Highveld Extension 73