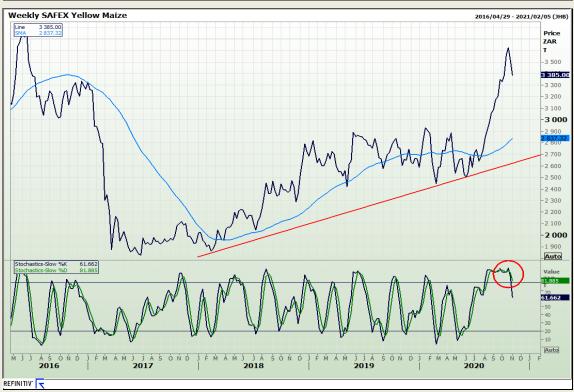

# **Technical Analysis**

South African Futures Exchange - Maize

Market Report: 05 November 2020

3rd Floor, AFGRI Building 12 Byls Bridge Boulevard Highveld Extension 73

## **Technical Analysis**

South African Futures Exchange - Maize

Market Report: 05 November 2020

3rd Floor, AFGRI Building 12 Byls Bridge Boulevard Highveld Extension 73