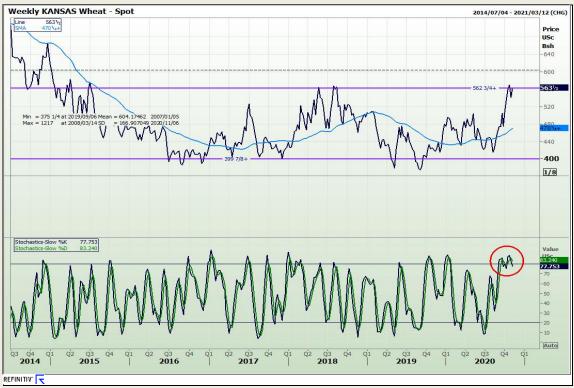

# **Technical Analysis**

Chicago Board of Trade and Kansas Board of Trade - Wheat

Market Report: 05 November 2020

3rd Floor, AFGRI Building 12 Byls Bridge Boulevard Highveld Extension 73

## **Technical Analysis**

Chicago Board of Trade and Kansas Board of Trade - Wheat

Market Report: 05 November 2020

3rd Floor, AFGRI Building 12 Byls Bridge Boulevard Highveld Extension 73