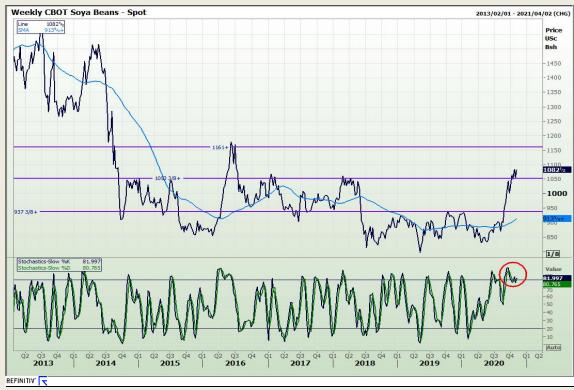

# **Technical Analysis**

**Chicago Board of Trade - Soybeans** 

Market Report: 05 November 2020

3rd Floor, AFGRI Building 12 Byls Bridge Boulevard Highveld Extension 73