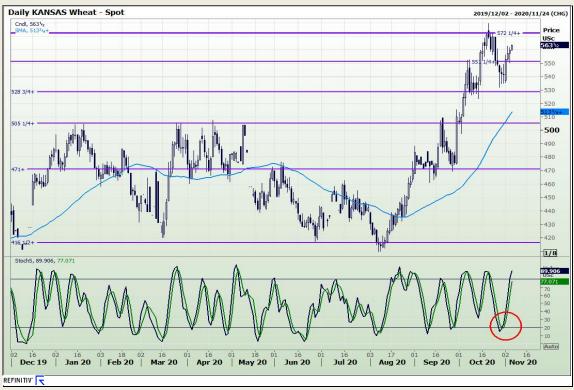

# **Technical Analysis**

Chicago Board of Trade and Kansas Board of Trade - Wheat

Market Report: 05 November 2020

3rd Floor, AFGRI Building 12 Byls Bridge Boulevard Highveld Extension 73

## **Technical Analysis**

Chicago Board of Trade and Kansas Board of Trade - Wheat

Market Report: 05 November 2020

3rd Floor, AFGRI Building 12 Byls Bridge Boulevard Highveld Extension 73