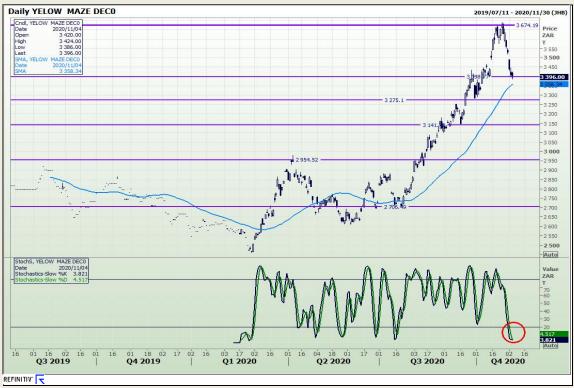

# **Technical Analysis**

South African Futures Exchange - Maize

Market Report: 05 November 2020

3rd Floor, AFGRI Building 12 Byls Bridge Boulevard Highveld Extension 73

## **Technical Analysis**

South African Futures Exchange - Maize

Market Report: 05 November 2020

3rd Floor, AFGRI Building 12 Byls Bridge Boulevard Highveld Extension 73