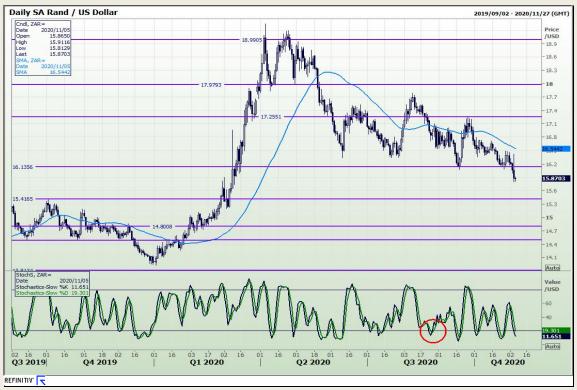

## **Technical Analysis**

Market Report: 05 November 2020

3rd Floor, AFGRI Building 12 Byls Bridge Boulevard Highveld Extension 73