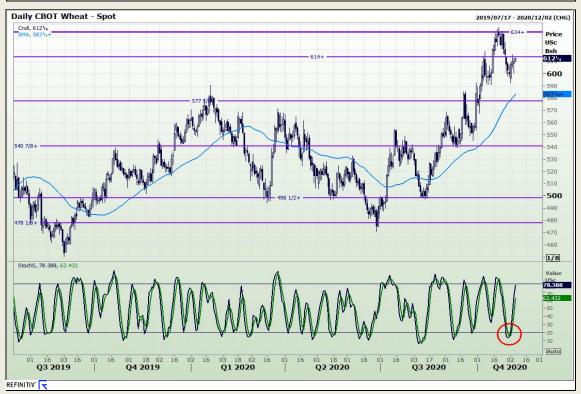

# **Technical Analysis**

Chicago Board of Trade and Kansas Board of Trade - Wheat

Market Report: 05 November 2020

3rd Floor, AFGRI Building 12 Byls Bridge Boulevard Highveld Extension 73

## **Technical Analysis**

Chicago Board of Trade and Kansas Board of Trade - Wheat

Market Report: 05 November 2020

3rd Floor, AFGRI Building 12 Byls Bridge Boulevard Highveld Extension 73