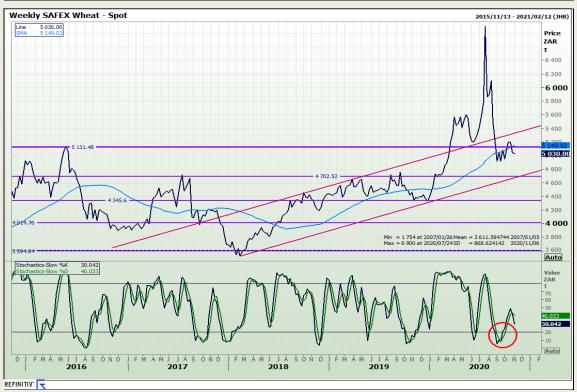

# **Technical Analysis**

South African Futures Exchange - Wheat

Market Report: 09 November 2020

3rd Floor, AFGRI Building 12 Byls Bridge Boulevard Highveld Extension 73