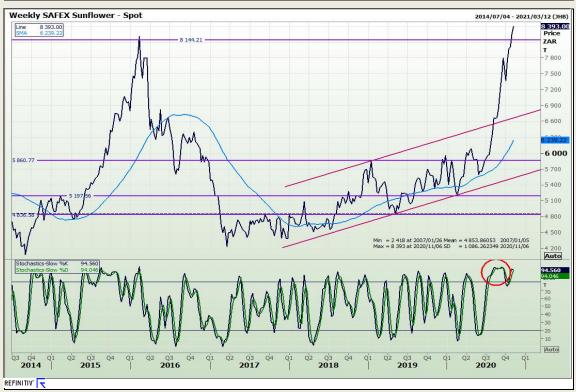

nical Analysis**

South African Futures Exchange - Wheat





Market Report: 09 November 2020

3rd Floor, AFGRI Building 12 Byls Bridge Boulevard Highveld Extension 73

## **Technical Analysis**

Chicago Board of Trade and Kansas Board of Trade - Wheat







Market Report: 09 November 2020

3rd Floor, AFGRI Building 12 Byls Bridge Boulevard Highveld Extension 73

# **Technical Analysis**

**Chicago Board of Trade - Soybeans** 





Market Report: 09 November 2020

3rd Floor, AFGRI Building 12 Byls Bridge Boulevard Highveld Extension 73

## **Technical Analysis**

**South African Futures Exchange - Soybeans** 





Market Report: 09 November 2020

3rd Floor, AFGRI Building 12 Byls Bridge Boulevard Highveld Extension 73

# **Technical Analysis**

South African Futures Exchange - Sunflower