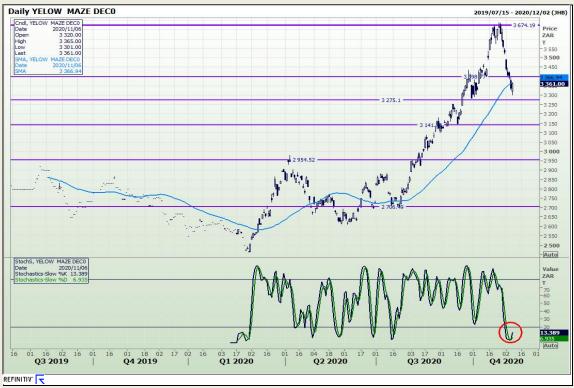

# **Technical Analysis**

South African Futures Exchange - Maize

Market Report: 09 November 2020

3rd Floor, AFGRI Building 12 Byls Bridge Boulevard Highveld Extension 73

## **Technical Analysis**

South African Futures Exchange - Maize

Market Report: 09 November 2020

3rd Floor, AFGRI Building 12 Byls Bridge Boulevard Highveld Extension 73

## **Technical Analysis**

Market Report: 09 November 2020

3rd Floor, AFGRI Building 12 Byls Bridge Boulevard Highveld Extension 73