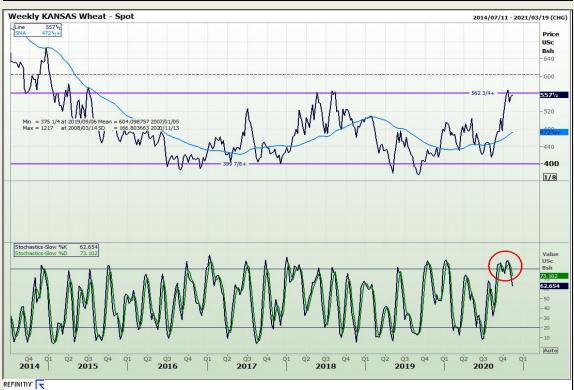

## **Technical Analysis**

Chicago Board of Trade and Kansas Board of Trade - Wheat

Market Report: 09 November 2020

3rd Floor, AFGRI Building 12 Byls Bridge Boulevard Highveld Extension 73