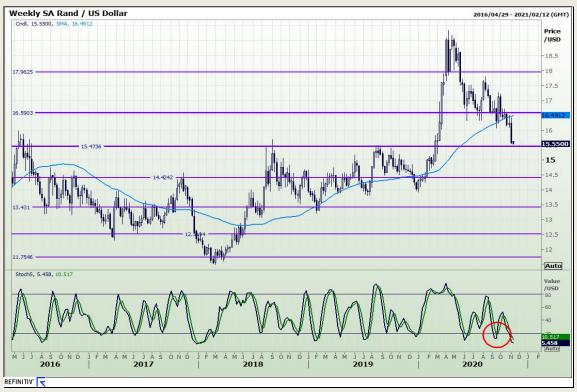

## **Technical Analysis**

Market Report: 09 November 2020

3rd Floor, AFGRI Building 12 Byls Bridge Boulevard Highveld Extension 73