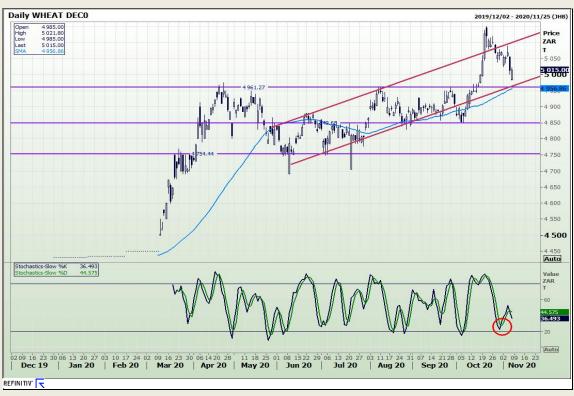

# **Technical Analysis**

South African Futures Exchange - Wheat

Market Report: 09 November 2020

3rd Floor, AFGRI Building 12 Byls Bridge Boulevard Highveld Extension 73