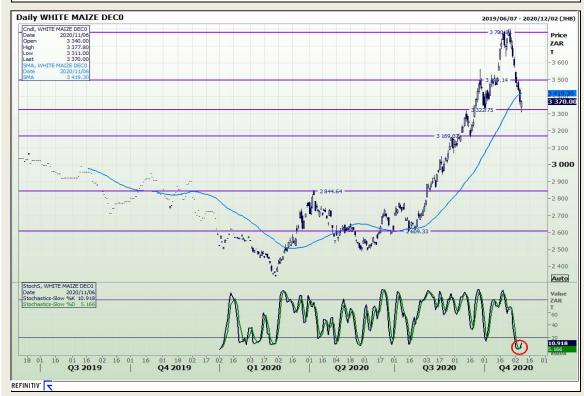

# **Technical Analysis**

South African Futures Exchange - Maize

Market Report: 09 November 2020

3rd Floor, AFGRI Building 12 Byls Bridge Boulevard Highveld Extension 73

## **Technical Analysis**

South African Futures Exchange - Maize

Market Report: 09 November 2020

3rd Floor, AFGRI Building 12 Byls Bridge Boulevard Highveld Extension 73

## **Technical Analysis**

Market Report: 09 November 2020

3rd Floor, AFGRI Building 12 Byls Bridge Boulevard Highveld Extension 73