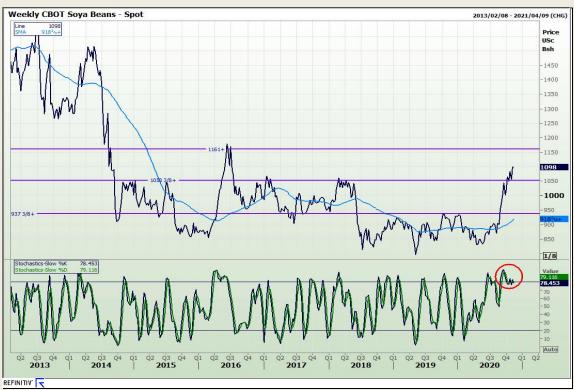

# **Technical Analysis**

**Chicago Board of Trade - Soybeans** 

Market Report: 09 November 2020

3rd Floor, AFGRI Building 12 Byls Bridge Boulevard Highveld Extension 73