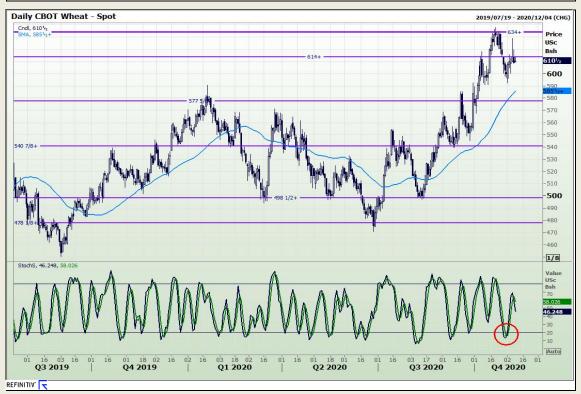

## **Technical Analysis**

Chicago Board of Trade and Kansas Board of Trade - Wheat

Market Report: 09 November 2020

3rd Floor, AFGRI Building 12 Byls Bridge Boulevard Highveld Extension 73