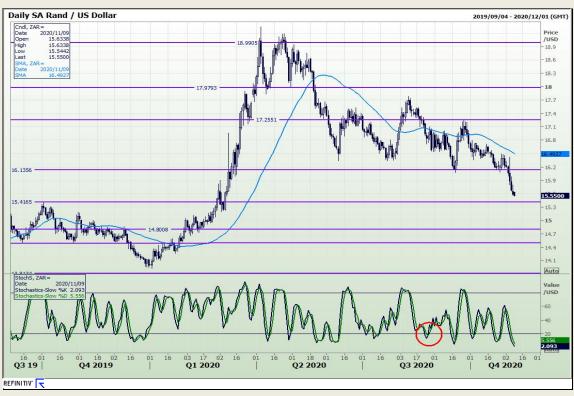

## **Technical Analysis**

Market Report: 09 November 2020

3rd Floor, AFGRI Building 12 Byls Bridge Boulevard Highveld Extension 73

# **Technical Analysis**

Market Report: 09 November 2020

3rd Floor, AFGRI Building 12 Byls Bridge Boulevard Highveld Extension 73