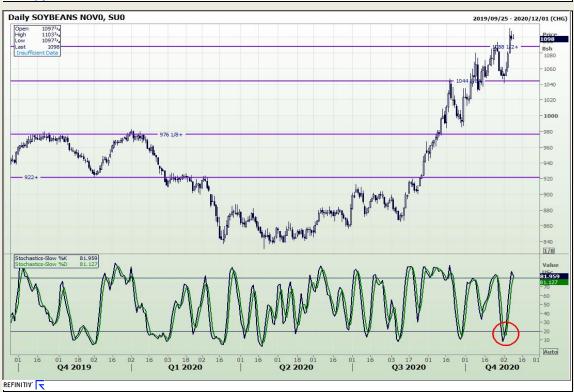

# **Technical Analysis**

**Chicago Board of Trade - Soybeans** 

Market Report: 09 November 2020

3rd Floor, AFGRI Building 12 Byls Bridge Boulevard Highveld Extension 73