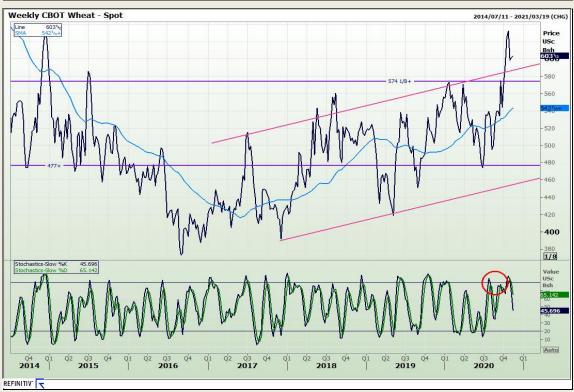

## **Technical Analysis**

Chicago Board of Trade and Kansas Board of Trade - Wheat

Market Report: 09 November 2020

3rd Floor, AFGRI Building 12 Byls Bridge Boulevard Highveld Extension 73