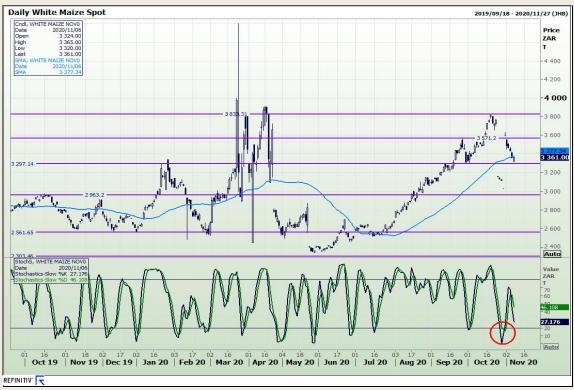

## **Technical Analysis**

South African Futures Exchange - Maize

Market Report: 09 November 2020

3rd Floor, AFGRI Building 12 Byls Bridge Boulevard Highveld Extension 73

## **Technical Analysis**

Market Report: 09 November 2020

3rd Floor, AFGRI Building 12 Byls Bridge Boulevard Highveld Extension 73