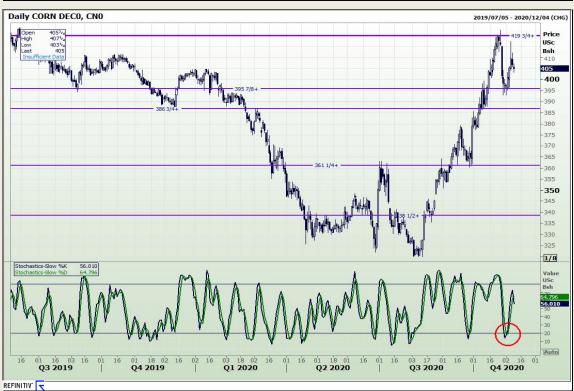

# **Technical Analysis**

Market Report: 09 November 2020

3rd Floor, AFGRI Building 12 Byls Bridge Boulevard Highveld Extension 73