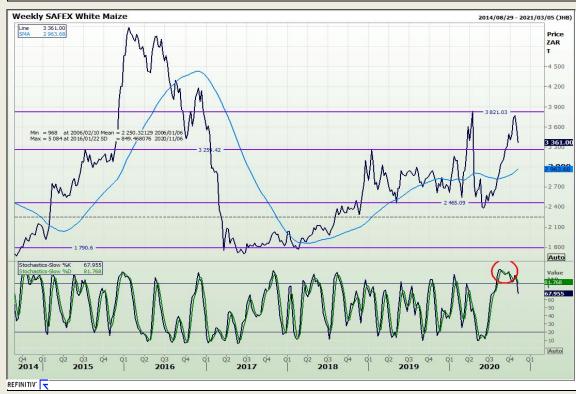

# **Technical Analysis**

South African Futures Exchange - Maize

Market Report: 09 November 2020

3rd Floor, AFGRI Building 12 Byls Bridge Boulevard Highveld Extension 73