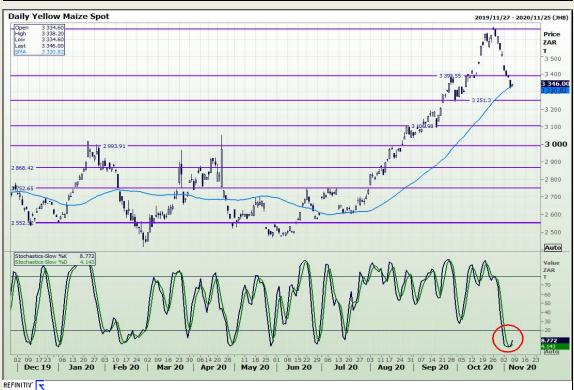

# **Technical Analysis**

South African Futures Exchange - Maize

Market Report: 09 November 2020

3rd Floor, AFGRI Building 12 Byls Bridge Boulevard Highveld Extension 73

## **Technical Analysis**

South African Futures Exchange - Maize

Market Report: 09 November 2020

3rd Floor, AFGRI Building 12 Byls Bridge Boulevard Highveld Extension 73

## **Technical Analysis**

Market Report: 09 November 2020

3rd Floor, AFGRI Building 12 Byls Bridge Boulevard Highveld Extension 73