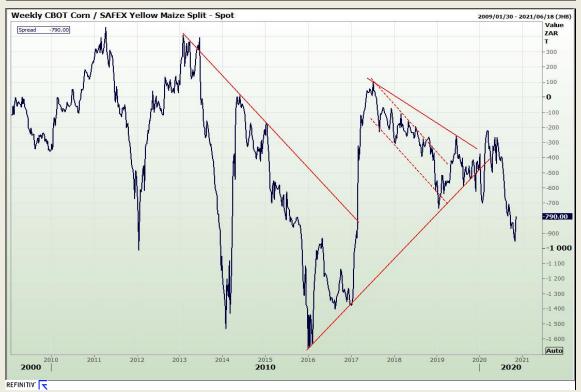

# **Technical Analysis**

South African Futures Exchange - Maize

Market Report: 09 November 2020

3rd Floor, AFGRI Building 12 Byls Bridge Boulevard Highveld Extension 73

## **Technical Analysis**

South African Futures Exchange - Maize

Market Report: 09 November 2020

3rd Floor, AFGRI Building 12 Byls Bridge Boulevard Highveld Extension 73