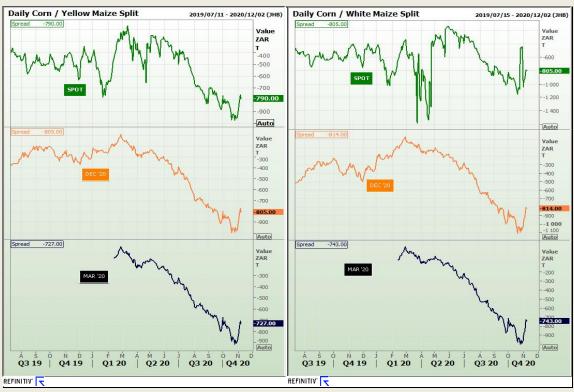

## **Technical Analysis**

South African Futures Exchange - Maize

Market Report: 09 November 2020

3rd Floor, AFGRI Building 12 Byls Bridge Boulevard Highveld Extension 73

## **Technical Analysis**

Market Report: 09 November 2020

3rd Floor, AFGRI Building 12 Byls Bridge Boulevard Highveld Extension 73