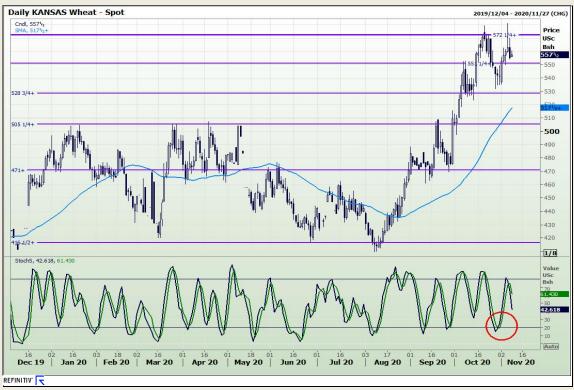

## **Technical Analysis**

Chicago Board of Trade and Kansas Board of Trade - Wheat

Market Report: 09 November 2020

3rd Floor, AFGRI Building 12 Byls Bridge Boulevard Highveld Extension 73