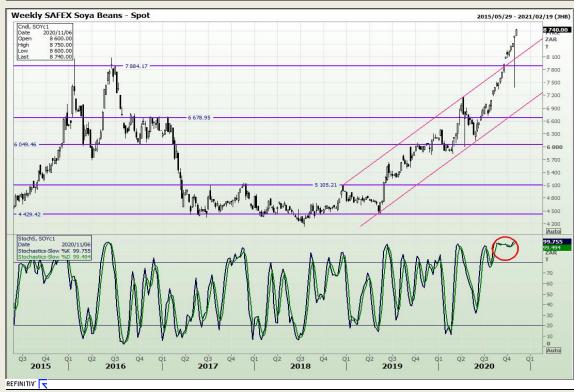

## **Technical Analysis**

**South African Futures Exchange - Soybeans** 

Market Report: 09 November 2020

3rd Floor, AFGRI Building 12 Byls Bridge Boulevard Highveld Extension 73