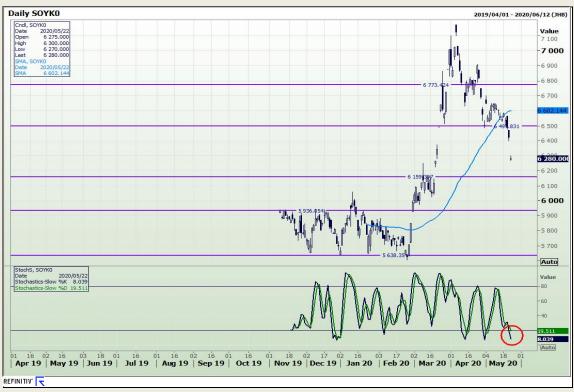

# **Technical Analysis**

**Chicago Board of Trade - Soybeans** 

Market Report: 09 November 2020

3rd Floor, AFGRI Building 12 Byls Bridge Boulevard Highveld Extension 73