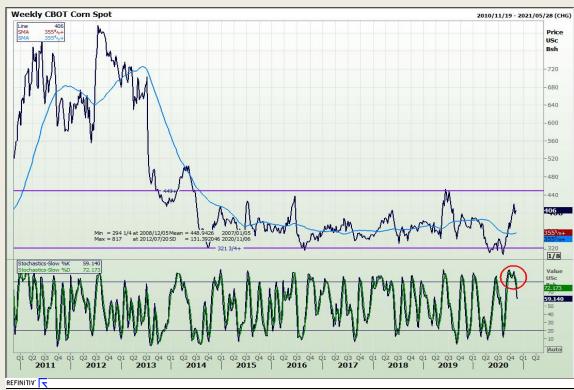

## **Technical Analysis**

Market Report: 09 November 2020

3rd Floor, AFGRI Building 12 Byls Bridge Boulevard Highveld Extension 73