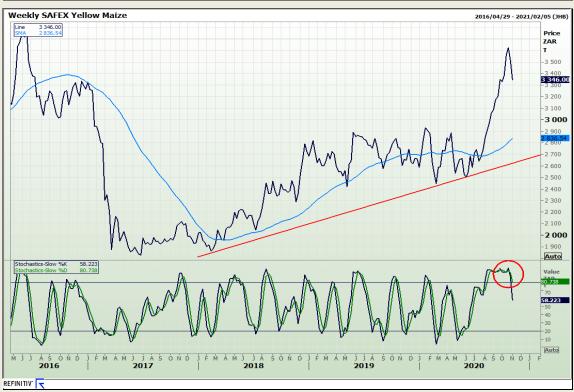

# **Technical Analysis**

South African Futures Exchange - Maize

Market Report: 09 November 2020

3rd Floor, AFGRI Building 12 Byls Bridge Boulevard Highveld Extension 73

## **Technical Analysis**

South African Futures Exchange - Maize

Market Report: 09 November 2020

3rd Floor, AFGRI Building 12 Byls Bridge Boulevard Highveld Extension 73

## **Technical Analysis**

Market Report: 09 November 2020

3rd Floor, AFGRI Building 12 Byls Bridge Boulevard Highveld Extension 73