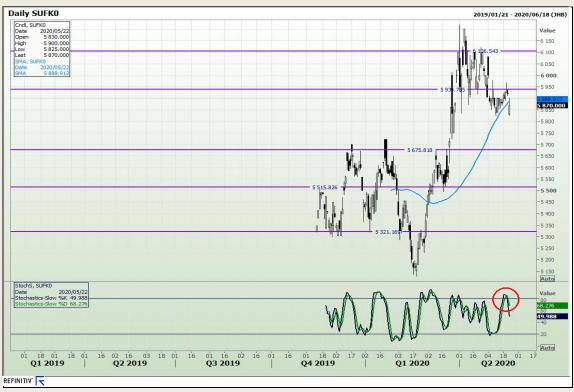

cal Analysis**

South African Futures Exchange - Wheat





Market Report: 09 November 2020

3rd Floor, AFGRI Building 12 Byls Bridge Boulevard Highveld Extension 73

## **Technical Analysis**

Chicago Board of Trade and Kansas Board of Trade - Wheat







Market Report: 09 November 2020

3rd Floor, AFGRI Building 12 Byls Bridge Boulevard Highveld Extension 73

# **Technical Analysis**

**Chicago Board of Trade - Soybeans** 





Market Report: 09 November 2020

3rd Floor, AFGRI Building 12 Byls Bridge Boulevard Highveld Extension 73

## **Technical Analysis**

**South African Futures Exchange - Soybeans** 





Market Report: 09 November 2020

3rd Floor, AFGRI Building 12 Byls Bridge Boulevard Highveld Extension 73

# **Technical Analysis**

South African Futures Exchange - Sunflower