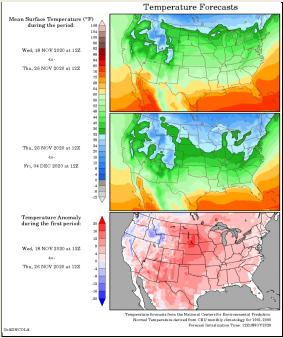

#### **United States of America - Weather**

U.S. MIDWEST: A restricted precipitation pattern and mild temperatures will occur through most of the next two weeks and harvesting should soon be completed in nearly all areas.

o Two rounds of precipitation will occur with late harvesting and post-harvest fieldwork likely to advance well before and after each precipitation event.

U.S. DELTA AND SOUTHEAST: The Delta and the Southeast will see dry conditions most often through the next two weeks and harvesting should advance well around the occasional round of precipitation expected. Today through Saturday will be mostly dry.