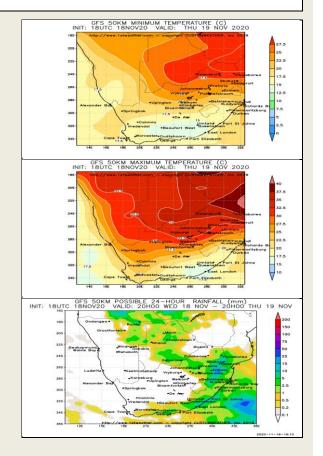

#### South Africa - Weather

Eastern and central South Africa's main coarse grain and oilseed areas will continue to see a good mix of erratic rainfall and sunshine during the coming week. The rain will be enough to support generally favorable establishment and growth. Planting will also advance swiftly around the rain events. However, additional rain will still be needed late this month into December to completely reverse the moisture deficits and maintain a good environment for most crops. The rain will also slow or delay winter wheat harvesting in Free State, North West, and eastern fringes of Northern Cape. No significant quality declines are expected.

Cape. No significant quality declines are expected.

Western Cape will otherwise see mostly favorable conditions for winter wheat harvesting through
the middle of next week. Other than a few light showers, the region will be mostly dry. The rain that
does occur will be too light to impact long-term soil conditions.