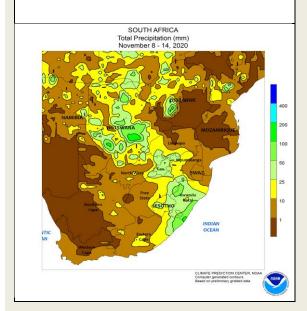

#### South Africa - Weather

Eastern and central South Africa's main coarse grain and oilseed areas will continue to see a good mix of erratic rainfall and sunshine during the coming week. The rain will be enough to support generally favorable establishment and growth. Planting will also advance swiftly around the rain events. However, additional rain will still be needed late this month into December to completely reverse the moisture deficits and maintain a good environment for most crops. The rain will also slow or delay winter wheat harvesting in Free State, North West, and eastern fringes of Northern Cape. No significant quality declines are expected.

Cape. No significant quality declines are expected.

Western Cape will otherwise see mostly favorable conditions for winter wheat harvesting through
the middle of next week. Other than a few light showers, the region will be mostly dry. The rain that
does occur will be too light to impact long-term soil conditions.