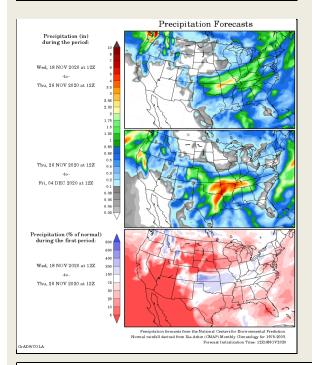

#### **United States of America - Weather**

U.S. MIDWEST: A restricted precipitation pattern and mild temperatures will occur through most of the next two weeks and harvesting should soon be completed in nearly all areas.

o Two rounds of precipitation will occur with late harvesting and post-harvest fieldwork likely to advance well before and after each precipitation event.

U.S. DELTA AND SOUTHEAST: The Delta and the Southeast will see dry conditions most often through the next two weeks and harvesting should advance well around the occasional round of precipitation expected. Today through Saturday will be mostly dry.