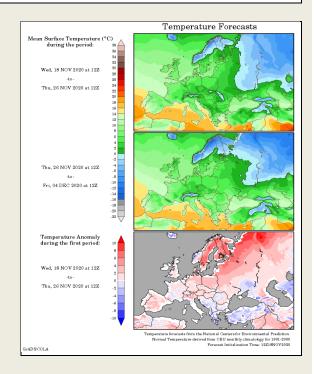

# Europe, New Zealand and Australia - Weather

EUROPE: Restricted precipitation will allow for swift crop maturation and harvesting in most of mainland Europe this week. The most organized precipitation will occur from western and northern portions of the U.K. through Scandinavia and eventually into northern Poland during the coming week. Drying will occur in northern Poland through the remainder of the workweek. Moisture totals will vary from 0.30 to 1.00 inch and local totals avening from 1.00 to 2.00 inches by this time next week.