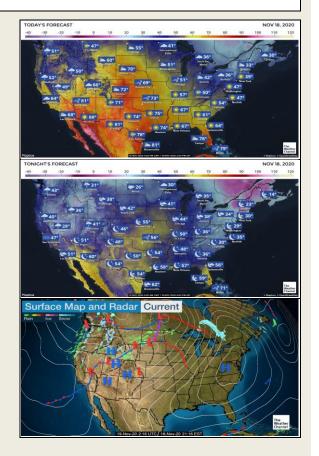

#### **United States of America - Weather**

U.S. MIDWEST: A restricted precipitation pattern and mild temperatures will occur through most of the next two weeks and harvesting should soon be completed in nearly all areas.

o Two rounds of precipitation will occur with late harvesting and post-harvest fieldwork likely to advance well before and after each precipitation event.

U.S. DELTA AND SOUTHEAST: The Delta and the Southeast will see dry conditions most often through the next two weeks and harvesting should advance well around the occasional round of precipitation expected. Today through Saturday will be mostly dry.