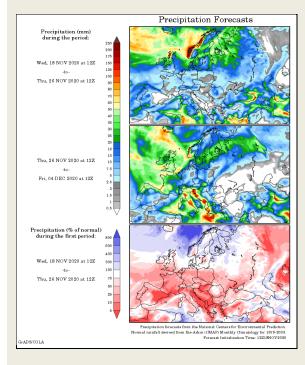

# Europe, New Zealand and Australia - Weather

EUROPE: Restricted precipitation will allow for swift crop maturation and harvesting in most of mainland Europe this week. The most organized precipitation will occur from western and northern portions of the U.K. through Scandinavia and eventually into northern Poland during the coming week. Drying will occur in northern Poland through the remainder of the workweek. Moisture totals will vary from 0.30 to 1.00 inch and local totals avening from 1.00 to 2.00 inches by this time next week.