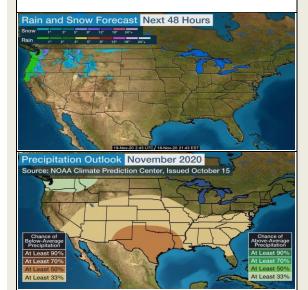

#### **United States of America - Weather**

U.S. MIDWEST: A restricted precipitation pattern and mild temperatures will occur through most of the next two weeks and harvesting should soon be completed in nearly all areas.

o Two rounds of precipitation will occur with late harvesting and post-harvest fieldwork likely to advance well before and after each precipitation event.

U.S. DELTA AND SOUTHEAST: The Delta and the Southeast will see dry conditions most often through the next two weeks and harvesting should advance well around the occasional round of precipitation expected. Today through Saturday will be mostly dry.