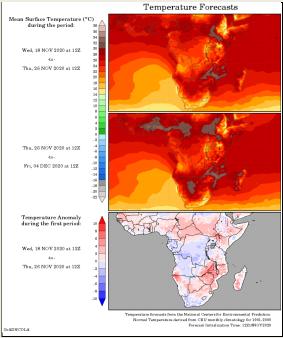

#### South Africa - Weather

Eastern and central South Africa's main coarse grain and oilseed areas will continue to see a good mix of erratic rainfall and sunshine during the coming week. The rain will be enough to support generally favorable establishment and growth. Planting will also advance swiftly around the rain events. However, additional rain will still be needed late this month into December to completely reverse the moisture deficits and maintain a good environment for most crops. The rain will also slow or delay winter wheat harvesting in Free State, North West, and eastern fringes of Northern Cape. No significant quality declines are expected.

Cape. No significant quality declines are expected.

Western Cape will otherwise see mostly favorable conditions for winter wheat harvesting through
the middle of next week. Other than a few light showers, the region will be mostly dry. The rain that
does occur will be too light to impact long-term soil conditions.