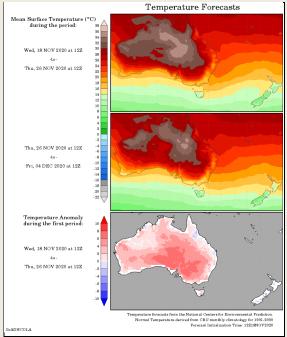

AUSTRALIA: Precipitation will be light and erratic during the next ten days to two weeks. Conditions will not be completely dry, but favorable conditions for winter crop maturation and harvest will prevail. Excessive heat will occur over Australia this week stressing livestock and some dryland crops.