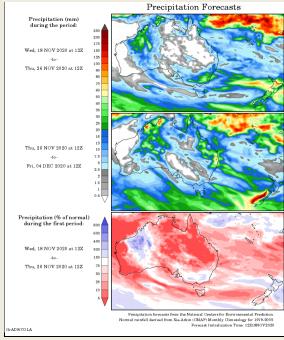

AUSTRALIA: Precipitation will be light and erratic during the next ten days to two weeks. Conditions will not be completely dry, but favorable conditions for winter crop maturation and harvest will prevail. Excessive heat will occur over Australia this week stressing livestock and some dryland crops.