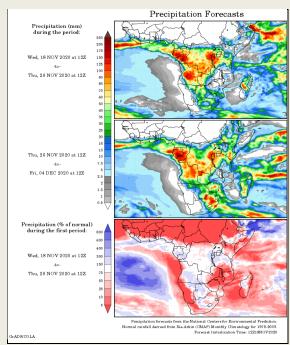

#### South Africa - Weather

Eastern and central South Africa's main coarse grain and oilseed areas will continue to see a good mix of erratic rainfall and sunshine during the coming week. The rain will be enough to support generally favorable establishment and growth. Planting will also advance swiftly around the rain events. However, additional rain will still be needed late this month into December to completely reverse the moisture deficits and maintain a good environment for most crops. The rain will also slow or delay winter wheat harvesting in Free State, North West, and eastern fringes of Northern Cape. No significant quality declines are expected.

Cape. No significant quality declines are expected.

Western Cape will otherwise see mostly favorable conditions for winter wheat harvesting through
the middle of next week. Other than a few light showers, the region will be mostly dry. The rain that
does occur will be too light to impact long-term soil conditions.