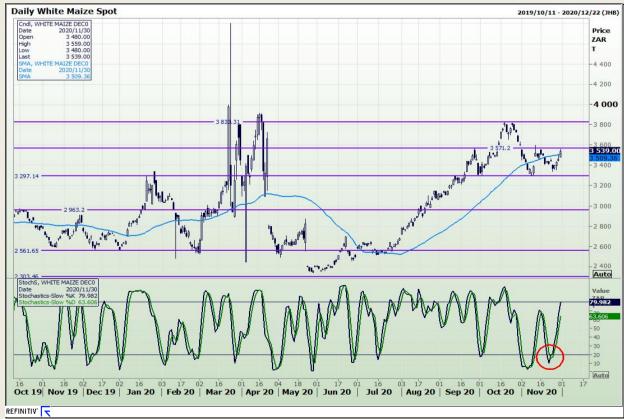

# **Technical Analysis**

South African Futures Exchange - Maize

DISCLAIMER: This report has been prepared by GroCapital Financial Services Pty Ltd, a wholly owned subsidiary of AFGRI Operations Limitedis provided to you for information purposes only.GROCAPITAL AND AFGRI hereby certify that the views expressed in this report were obtained from sources which GROCAPITAL AND AFGRI consider to be reliable.GROCAPITAL AND AFGRI do not make any representations or give any guarantees or warranties, expressed or implied, as to the correctness, accuracy or completeness of the report.Neither GROCAPITAL AND AFGRI, nor any affiliate, nor any of their respective officers, directors, partners or employees arising from errors or omissions in the opinions, forecasts or information, irrespective of whether there has been any negligence by GroCapital and AFGRI, their affiliate, or their respective officers, directors, partners or employees, regardless of whether such damages were foreseen or unforeseen. The information contained in this report is confidential and may be subject to legal privilege. This report is not intended to not should it be taken to create any legal relations or contractual relations.

Market Report : 01 December 2020

3rd Floor, AFGRI Building 12 Byls Bridge Boulevard Highveld Extension 73