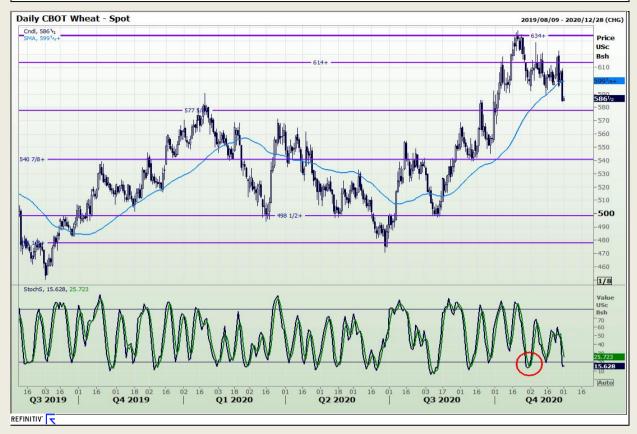

# **Technical Analysis**

Chicago Board of Trade and Kansas Board of Trade - Wheat

DISCLAIMER: This report has been prepared by GroCapital Financial Services Pty Ltd, a wholly owned subsidiary of AFGRI Operations Limitedis provided to you for information purposes only.GROCAPITAL AND AFGRI hereby certify that the views expressed in this report were obtained from sources which GROCAPITAL AND AFGRI consider to be reliable.GROCAPITAL AND AFGRI do not make any representations or give any guarantees or warranties, expressed or implied, as to the correctness, accuracy or completeness of the report.Neither GROCAPITAL AND AFGRI, nor any affiliate, nor any of their respective officers, directors, partners or employees, shall assume any liability for any losses arising from errors or omissions in the opinions, forecasts or information, irrespective of whether there has been any negligence by GroCapital and AFGRI, their affiliate, or their respective officers, directors, partners or employees, regardless of whether such damages were foreseen or unforeseen. The information contained in this report is confidential and may be subject to legal privilege. This

Market Report : 01 December 2020

3rd Floor, AFGRI Building 12 Byls Bridge Boulevard Highveld Extension 73