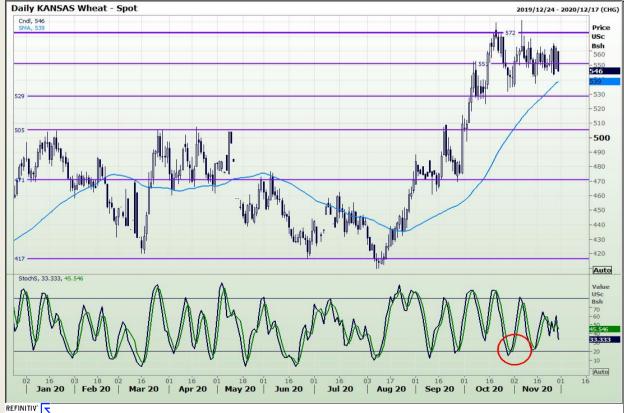

# **Technical Analysis**

Chicago Board of Trade and Kansas Board of Trade - Wheat

DISCLAIMER: This report has been prepared by GroCapital Financial Services Pty Ltd, a wholly owned subsidiary of AFGRI Operations Limitedis provided to you for information purposes only.GROCAPITAL AND AFGRI hereby certify that the views expressed in this report were obtained from sources which GROCAPITAL AND AFGRI consider to be reliable.GROCAPITAL AND AFGRI do not make any representations or give any guarantees or warranties, expressed or implied, as to the correctness, accuracy or completeness of the report.Net here GROCAPITAL AND AFGRI, nor any of their respective officers, directors, partners or employees, shall assume any liability for any losses arising from errors or omissions in the opinions, forecasts or information, irrespective of whether there has been any negligence by GroCapital and AFGRI, their affiliate, or their respective officers, directors, partners or employees, regardless of whether such damages were foreseen or unforeseen. The information contained in this report is confidential and may be subject to legal privilege. This

Market Report : 01 December 2020

3rd Floor, AFGRI Building 12 Byls Bridge Boulevard Highveld Extension 73