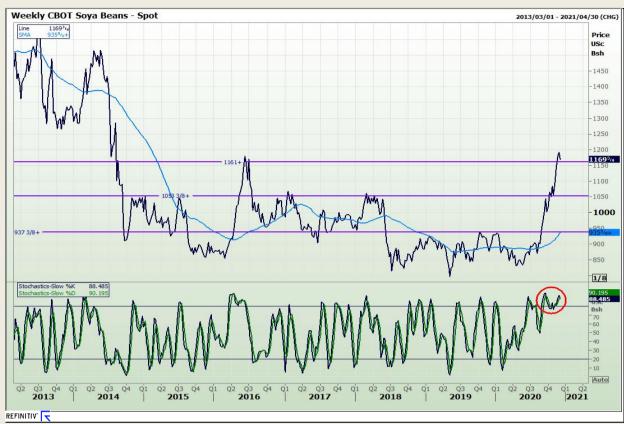

## **Technical Analysis**

Chicago Board of Trade - Soybeans

DISCLAIMER: This report has been prepared by GroCapital Financial Services Pty Ltd, a wholly owned subsidiary of AFGRI Operations Limitedis provided to you for information purposes only.GROCAPITAL AND AFGRI hereby certify that the views expressed in this report were obtained from sources which GROCAPITAL AND AFGRI consider to be reliable GROCAPITAL AND AFGRI do not make any representations or give any guarantees or warranties, expressed or implied, as to the correctness, accuracy or completeness of the report.Neither GROCAPITAL AND AFGRI, nor any affiliate, nor any of their respective officers, directors, partners or employees, shall assume any liability for any losses arising from errors or omissions in the opinions, forecasts or information, irrespective of whether there has been any negligence by GroCapital and AFGRI, their affiliate, or their respective officers, directors, partners or employees, regardless of whether such damages were foreseen or unforeseen. The information contained in this report is confidential and may be subject to legal privilege. This report is not intended to not should it be taken to create any legal relations or contractual relations.

Market Report : 01 December 2020

3rd Floor, AFGRI Building 12 Byls Bridge Boulevard Highveld Extension 73