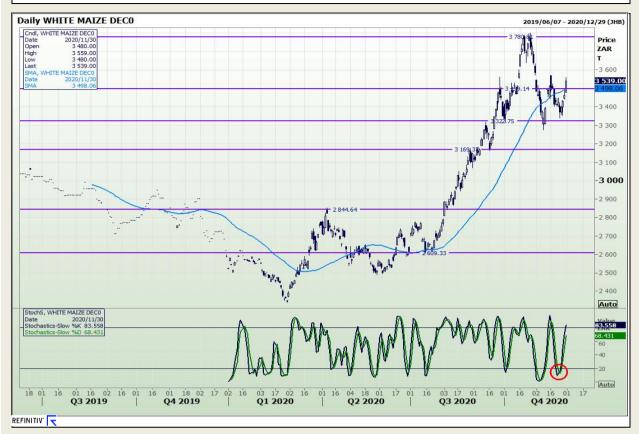

# **Technical Analysis**

South African Futures Exchange - Maize

DISCLAIMER: This report has been prepared by GroCapital Financial Services Pty Ltd, a wholly owned subsidiary of AFGRI Operations Limitedis provided to you for information purposes only.GROCAPITAL AND AFGRI hereby certify that the views expressed in this report were obtained from sources which GROCAPITAL AND AFGRI consider to be reliable.GROCAPITAL AND AFGRI do not make any representations or give any guarantees or warranties, expressed or implied, as to the correctness, accuracy or completeness of the report.Net Hort GROCAPITAL AND AFGRI, nor any of their respective officers, directors, partners or employees, shall assume any liability for any losses arising from errors or omissions in the opinions, forecasts or information, irrespective of whether there has been any negligence by GroCapital and AFGRI, their affiliate, or their respective officers, directors, partners or employees, regardless of whether such damages were foreseen or unforeseen. The information contained in this report is confidential and may be subject to legal privilege. This

Market Report : 01 December 2020

3rd Floor, AFGRI Building 12 Byls Bridge Boulevard Highveld Extension 73