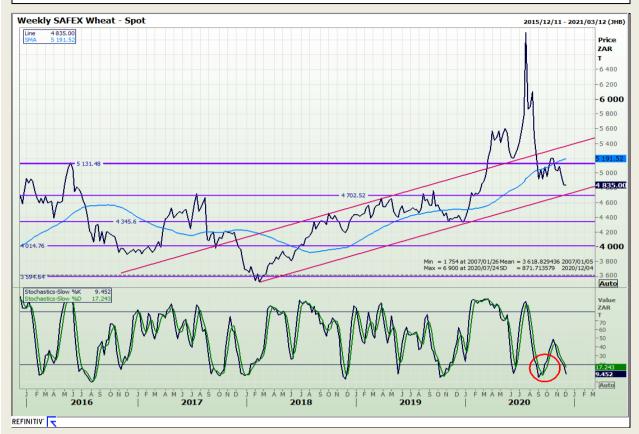

# **Technical Analysis**

South African Futures Exchange - Wheat

DISCLAIMER: This report has been prepared by GroCapital Financial Services Pty Ltd, a wholly owned subsidiary of AFGRI Operations Limitedis provided to you for information purposes only.GROCAPITAL AND AFGRI hereby certify that the views expressed in this report were obtained from sources which GROCAPITAL AND AFGRI consider to be reliable.GROCAPITAL AND AFGRI do not make any representations or give any guarantees or warranties, expressed or implied, as to the correctness, accuracy or completeness of the report.Net Hort GROCAPITAL AND AFGRI, nor any of their respective officers, directors, partners or employees shall assume any liability for any losses arising from errors or omissions in the opinions, forecasts or information, irrespective of whether there has been any negligence by GroCapital and AFGRI, their affiliate, or their respective officers, directors, partners or employees, regardless of whether such damages were foreseen or unforeseen. The information contained in this report is confidential and may be subject to legal privilege. This

Market Report : 01 December 2020

3rd Floor, AFGRI Building 12 Byls Bridge Boulevard Highveld Extension 73