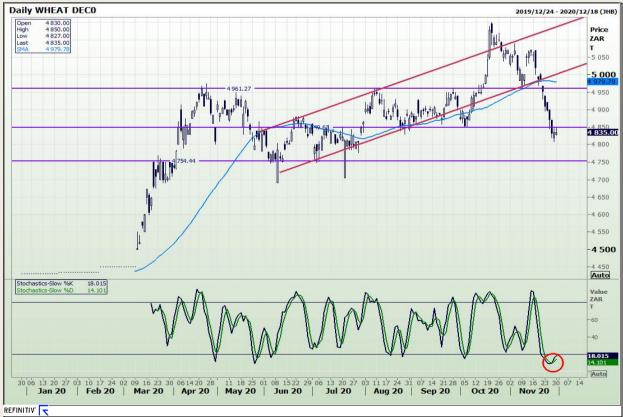

# **Technical Analysis**

South African Futures Exchange - Wheat

DISCLAIMER: This report has been prepared by GroCapital Financial Services Pty Ltd, a wholly owned subsidiary of AFGRI Operations Limitedis provided to you for information purposes only.GROCAPITAL AND AFGRI hereby certify that the views expressed in this report were obtained from sources which GROCAPITAL AND AFGRI consider to be reliable.GROCAPITAL AND AFGRI do not make any representations or give any guarantees or warranties, expressed or implied, as to the correctness, accuracy or completeness of the report.Net Hort GROCAPITAL AND AFGRI, nor any of their respective officers, directors, partners or employees shall assume any liability for any losses arising from errors or omissions in the opinions, forecasts or information, irrespective of whether there has been any negligence by GroCapital and AFGRI, their affiliate, or their respective officers, directors, partners or employees, regardless of whether such damages were foreseen or unforeseen. The information contained in this report is confidential and may be subject to legal privilege. This

Market Report : 01 December 2020

3rd Floor, AFGRI Building 12 Byls Bridge Boulevard Highveld Extension 73