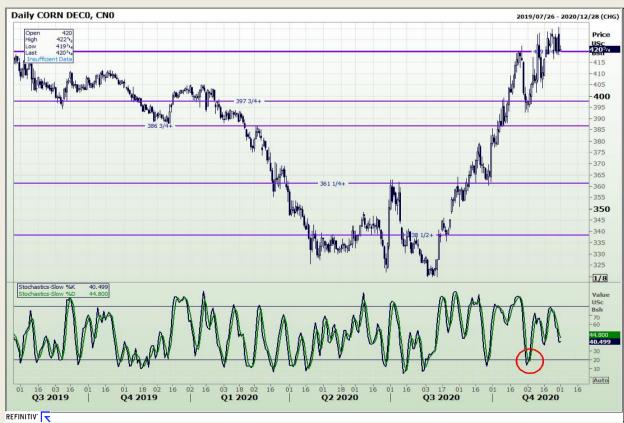

# **Technical Analysis**

Chicago Board of Trade - Corn

DISCLAIMER: This report has been prepared by GroCapital Financial Services Pty Ltd, a wholly owned subsidiary of AFGRI Operations Limitedis provided to you for information purposes only.GROCAPITAL AND AFGRI hereby certify that the views expressed in this report were obtained from sources which GROCAPITAL AND AFGRI consider to be reliable.GROCAPITAL AND AFGRI do not make any representations or give any guarantees or warranties, expressed or implied, as to the correctness, accuracy or completeness of the report.Net Hort GROCAPITAL AND AFGRI, nor any of their respective officers, directors, partners or employees, shall assume any liability for any losses arising from errors or omissions in the opinions, forecasts or information, irrespective of whether there has been any negligence by GroCapital and AFGRI, their affiliate, or their respective officers, directors, partners or employees, regardless of whether such damages were foreseen or unforeseen. The information contained in this report is confidential and may be subject to legal privilege. This

Market Report : 01 December 2020

3rd Floor, AFGRI Building 12 Byls Bridge Boulevard Highveld Extension 73