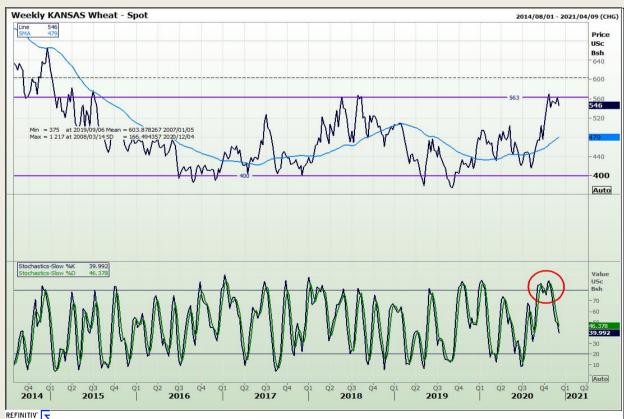

# **Technical Analysis**

Chicago Board of Trade and Kansas Board of Trade - Wheat

DISCLAIMER: This report has been prepared by GroCapital Financial Services Pty Ltd, a wholly owned subsidiary of AFGRI Operations Limitedis provided to you for information purposes only.GROCAPITAL AND AFGRI hereby certify that the views expressed in this report were obtained from sources which GROCAPITAL AND AFGRI consider to be reliable.GROCAPITAL AND AFGRI do not make any representations or give any guarantees or warranties, expressed or implied, as to the correctness, accuracy or completeness of the report.Neither GROCAPITAL AND AFGRI, nor any affiliate, nor any of their respective officers, directors, partners or employees, shall assume any liability for any losses arising from errors or omissions in the opinions, forecasts or information, irrespective of whether there has been any negligence by GroCapital and AFGRI, their affiliate, or their respective officers, directors, partners or employees, regardless of whether such damages were foreseen or unforeseen. The information contained in this report is confidential and may be subject to legal privilege. This

Market Report : 01 December 2020

3rd Floor, AFGRI Building 12 Byls Bridge Boulevard Highveld Extension 73