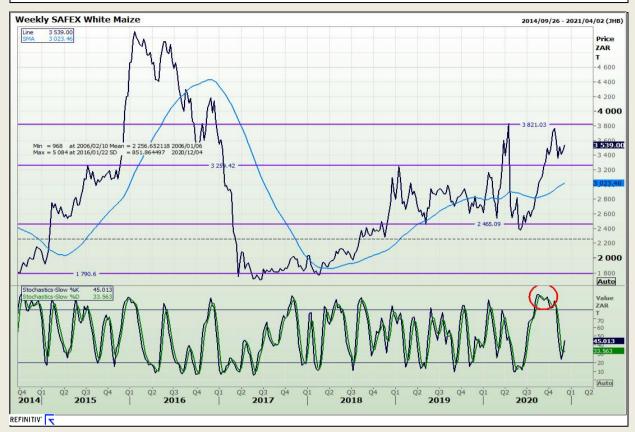

# **Technical Analysis**

South African Futures Exchange - Maize

DISCLAIMER: This report has been prepared by GroCapital Financial Services Pty Ltd, a wholly owned subsidiary of AFGRI Operations Limitedis provided to you for information purposes only.GROCAPITAL AND AFGRI hereby certify that the views expressed in this report were obtained from sources which GROCAPITAL AND AFGRI consider to be reliable.GROCAPITAL AND AFGRI do not make any representations or give any guarantees or warranties, expressed or implied, as to the correctness, accuracy or completeness of the report.Neither GROCAPITAL AND AFGRI, nor any affiliate, nor any of their respective officers, directors, partners or employees arising from errors or omissions in the opinions, forecasts or information, irrespective of whether there has been any negligence by GroCapital and AFGRI, their affiliate, or their respective officers, directors, partners or employees, regardless of whether such damages were foreseen or unforeseen. The information contained in this report is confidential and may be subject to legal privilege. This report is not intended to not should it be taken to create any legal relations or contractual relations.

Market Report : 01 December 2020

3rd Floor, AFGRI Building 12 Byls Bridge Boulevard Highveld Extension 73