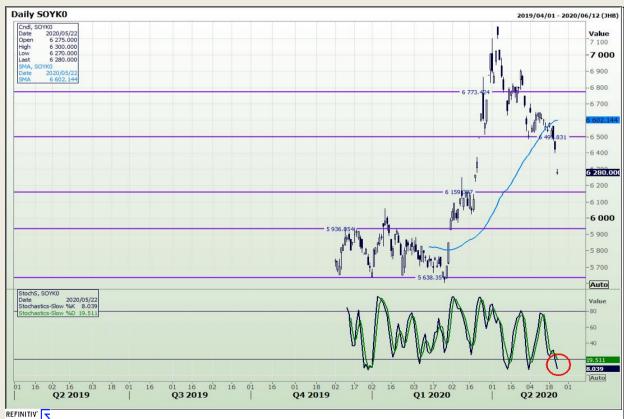

## **Technical Analysis**

Chicago Board of Trade - Soybeans

DISCLAIMER: This report has been prepared by GroCapital Financial Services Pty Ltd, a wholly owned subsidiary of AFGRI Operations Limitedis provided to you for information purposes only.GROCAPITAL AND AFGRI hereby certify that the views expressed in this report were obtained from sources which GROCAPITAL AND AFGRI consider to be reliable GROCAPITAL AND AFGRI do not make any representations or give any guarantees or warranties, expressed or implied, as to the correctness, accuracy or completeness of the report.Neither GROCAPITAL AND AFGRI, nor any affiliate, nor any of their respective officers, directors, partners or employees, shall assume any liability for any losses arising from errors or omissions in the opinions, forecasts or information, irrespective of whether there has been any negligence by GroCapital and AFGRI, their affiliate, or their respective officers, directors, partners or employees, regardless of whether such damages were foreseen or unforeseen. The information contained in this report is confidential and may be subject to legal privilege. This report is not intended to not should it be taken to create any legal relations or contractual relations.

Market Report : 01 December 2020

3rd Floor, AFGRI Building 12 Byls Bridge Boulevard Highveld Extension 73