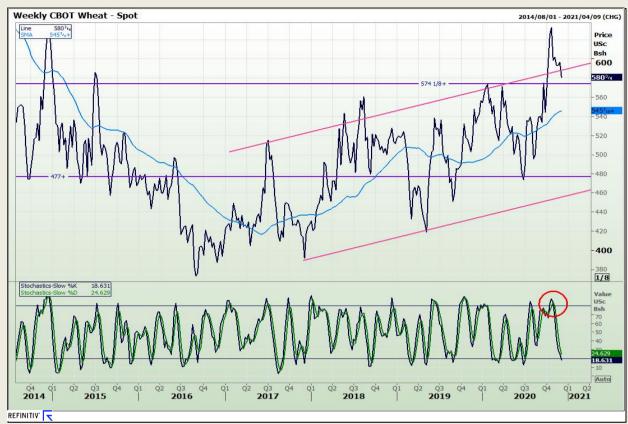

# **Technical Analysis**

Chicago Board of Trade and Kansas Board of Trade - Wheat

DISCLAIMER: This report has been prepared by GroCapital Financial Services Pty Ltd, a wholly owned subsidiary of AFGRI Operations Limitedis provided to you for information purposes only.GROCAPITAL AND AFGRI hereby certify that the views expressed in this report were obtained from sources which GROCAPITAL AND AFGRI consider to be reliable.GROCAPITAL AND AFGRI do not make any representations or give any guarantees or warranties, expressed or implied, as to the correctness, accuracy or completeness of the report.Neither GROCAPITAL AND AFGRI, nor any affiliate, nor any of their respective officers, directors, partners or employees, shall assume any liability for any losses arising from errors or omissions in the opinions, forecasts or information, irrespective of whether there has been any negligence by GroCapital and AFGRI, their affiliate, or their respective officers, directors, partners or employees, regardless of whether such damages were foreseen or unforeseen. The information contained in this report is confidential and may be subject to legal privilege. This

Market Report : 01 December 2020

3rd Floor, AFGRI Building 12 Byls Bridge Boulevard Highveld Extension 73