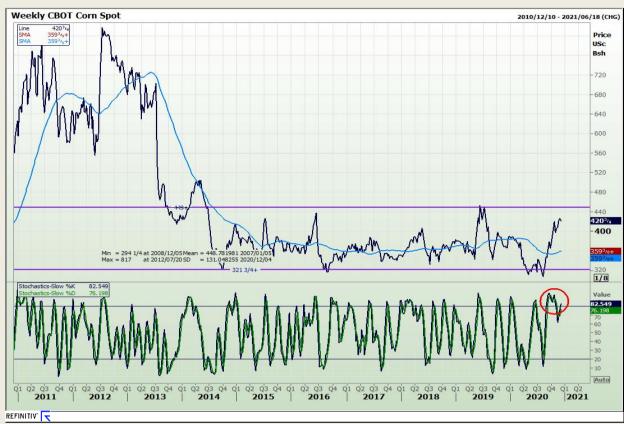

# **Technical Analysis**

Chicago Board of Trade - Corn

DISCLAIMER: This report has been prepared by GroCapital Financial Services Pty Ltd, a wholly owned subsidiary of AFGRI Operations Limitedis provided to you for information purposes only.GROCAPITAL AND AFGRI hereby certify that the views expressed in this report were obtained from sources which GROCAPITAL AND AFGRI consider to be reliable.GROCAPITAL AND AFGRI do not make any representations or give any guarantees or warranties, expressed or implied, as to the correctness, accuracy or completeness of the report.Net Hort GROCAPITAL AND AFGRI, nor any of their respective officers, directors, partners or employees, shall assume any liability for any losses arising from errors or omissions in the opinions, forecasts or information, irrespective of whether there has been any negligence by GroCapital and AFGRI, their affiliate, or their respective officers, directors, partners or employees, regardless of whether such damages were foreseen or unforeseen. The information contained in this report is confidential and may be subject to legal privilege. This

Market Report : 01 December 2020

3rd Floor, AFGRI Building 12 Byls Bridge Boulevard Highveld Extension 73