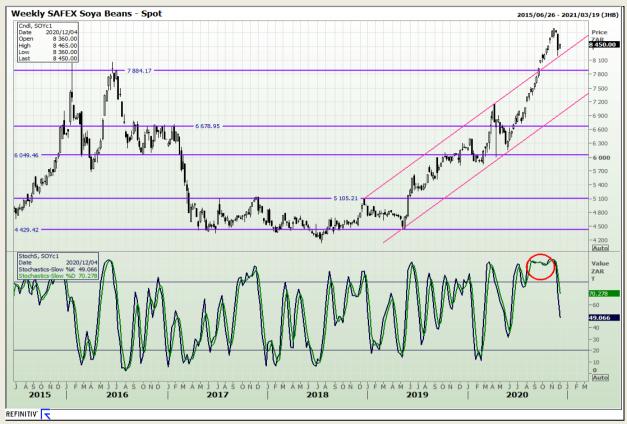

# **Technical Analysis**

**South African Futures Exchange - Soybeans** 

DISCLAIMER: This report has been prepared by GroCapital Financial Services Pty Ltd, a wholly owned subsidiary of AFGRI Operations Limitedis provided to you for information purposes only.GROCAPITAL AND AFGRI hereby certify that the views expressed in this report were obtained from sources which GROCAPITAL AND AFGRI consider to be reliable.GROCAPITAL AND AFGRI do not make any representations or give any guarantees or warranties, expressed or implied, as to the correctness, accuracy or completeness of the report.Net here GROCAPITAL AND AFGRI, nor any of their respective officers, directors, partners or employees, shall assume any liability for any losses arising from errors or omissions in the opinions, forecasts or information, irrespective of whether there has been any negligence by GroCapital and AFGRI, their affiliate, or their respective officers, directors, partners or employees, regardless of whether such damages were foreseen or unforeseen. The information contained in this report is confidential and may be subject to legal privilege. This

Market Report : 01 December 2020

3rd Floor, AFGRI Building 12 Byls Bridge Boulevard Highveld Extension 73