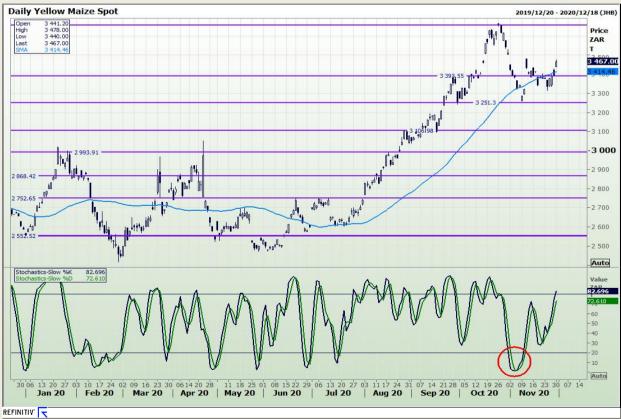

# **Technical Analysis**

South African Futures Exchange - Maize

DISCLAIMER: This report has been prepared by GroCapital Financial Services Pty Ltd, a wholly owned subsidiary of AFGRI Operations Limitedis provided to you for information purposes only.GROCAPITAL AND AFGRI hereby certify that the views expressed in this report were obtained from sources which GROCAPITAL AND AFGRI consider to be reliable.GROCAPITAL AND AFGRI do not make any representations or give any guarantees or warranties, expressed or implied, as to the correctness, accuracy or completeness of the report.Net Hort GROCAPITAL AND AFGRI, nor any of their respective officers, directors, partners or employees shall assume any liability for any losses arising from errors or omissions in the opinions, forecasts or information, irrespective of whether there has been any negligence by GroCapital and AFGRI, their affiliate, or their respective officers, directors, partners or employees, regardless of whether such damages were foreseen or unforeseen. The information contained in this report is confidential and may be subject to legal privilege. This

Market Report : 01 December 2020

3rd Floor, AFGRI Building 12 Byls Bridge Boulevard Highveld Extension 73