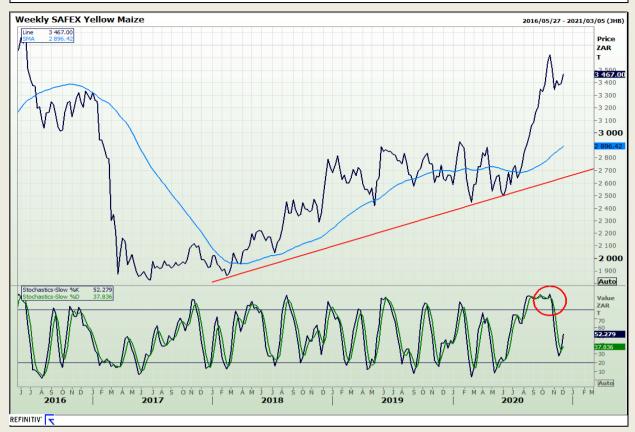

# **Technical Analysis**

South African Futures Exchange - Maize

DISCLAIMER: This report has been prepared by GroCapital Financial Services Pty Ltd, a wholly owned subsidiary of AFGRI Operations Limitedis provided to you for information purposes only.GROCAPITAL AND AFGRI hereby certify that the views expressed in this report were obtained from sources which GROCAPITAL AND AFGRI consider to be reliable.GROCAPITAL AND AFGRI do not make any representations or give any guarantees or warranties, expressed or implied, as to the correctness, accuracy or completeness of the report.Net Hort GROCAPITAL AND AFGRI, nor any of their respective officers, directors, partners or employees shall assume any liability for any losses arising from errors or omissions in the opinions, forecasts or information, irrespective of whether there has been any negligence by GroCapital and AFGRI, their affiliate, or their respective officers, directors, partners or employees, regardless of whether such damages were foreseen or unforeseen. The information contained in this report is confidential and may be subject to legal privilege. This

Market Report : 01 December 2020

3rd Floor, AFGRI Building 12 Byls Bridge Boulevard Highveld Extension 73