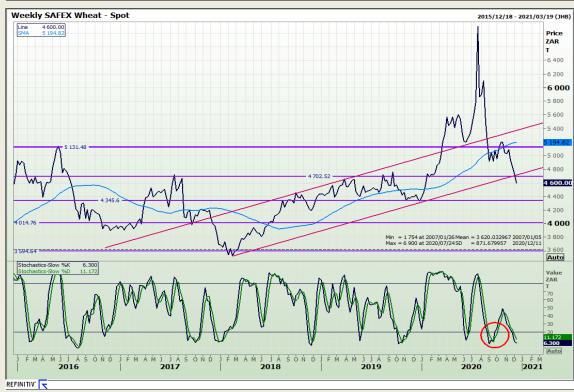

# **Technical Analysis**

South African Futures Exchange - Wheat

Market Report: 10 December 2020

3rd Floor, AFGRI Building 12 Byls Bridge Boulevard Highveld Extension 73