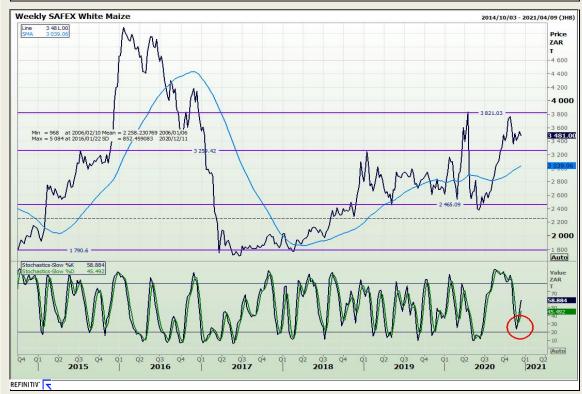

# **Technical Analysis**

South African Futures Exchange - Maize

Market Report: 10 December 2020

3rd Floor, AFGRI Building 12 Byls Bridge Boulevard Highveld Extension 73