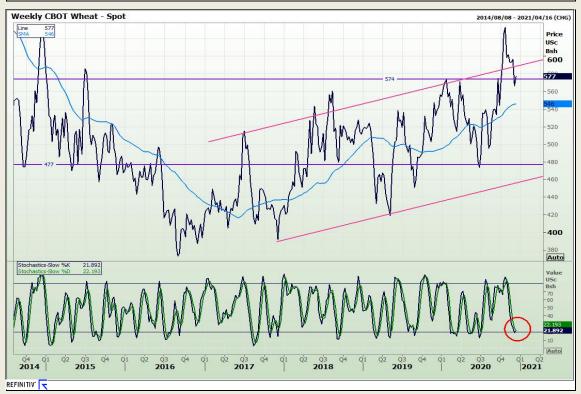

## **Technical Analysis**

Chicago Board of Trade and Kansas Board of Trade - Wheat

Market Report: 10 December 2020

3rd Floor, AFGRI Building 12 Byls Bridge Boulevard Highveld Extension 73