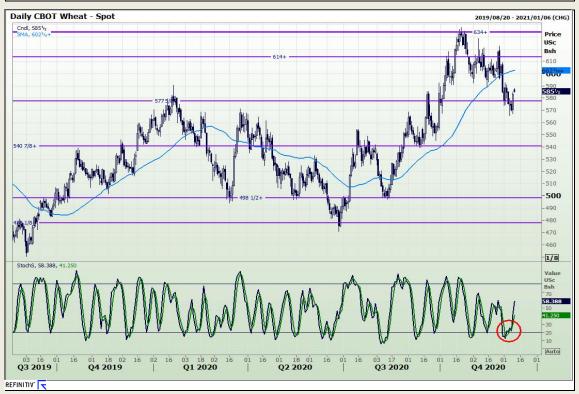

## **Technical Analysis**

Chicago Board of Trade and Kansas Board of Trade - Wheat

Market Report: 10 December 2020

3rd Floor, AFGRI Building 12 Byls Bridge Boulevard Highveld Extension 73