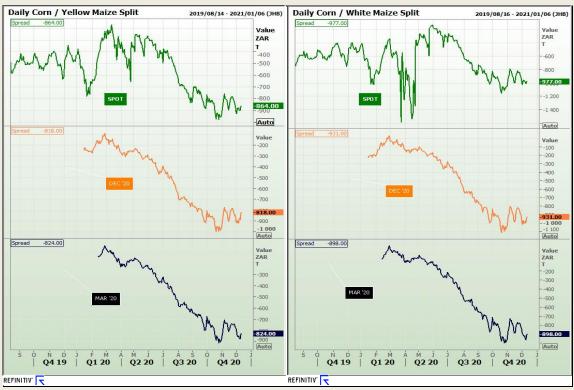

# **Technical Analysis**

South African Futures Exchange - Maize

Market Report: 10 December 2020

3rd Floor, AFGRI Building 12 Byls Bridge Boulevard Highveld Extension 73

## **Technical Analysis**

Market Report: 10 December 2020

3rd Floor, AFGRI Building 12 Byls Bridge Boulevard Highveld Extension 73