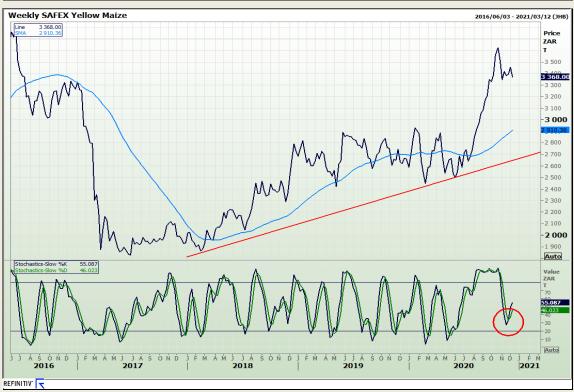

# **Technical Analysis**

South African Futures Exchange - Maize

Market Report: 10 December 2020

3rd Floor, AFGRI Building 12 Byls Bridge Boulevard Highveld Extension 73