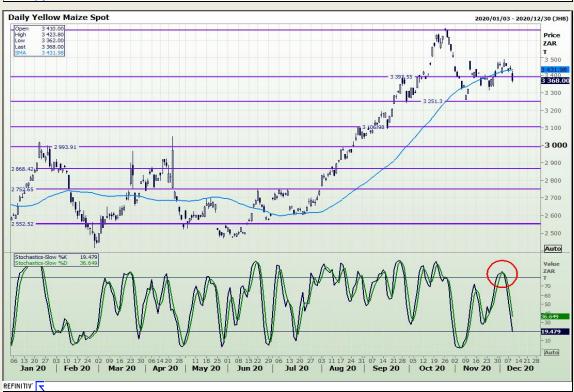

# **Technical Analysis**

South African Futures Exchange - Maize

Market Report: 10 December 2020

3rd Floor, AFGRI Building 12 Byls Bridge Boulevard Highveld Extension 73