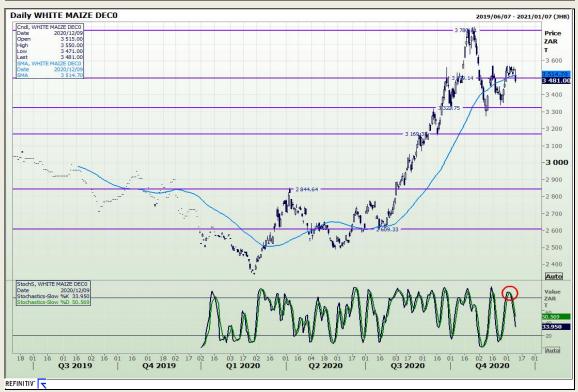

# **Technical Analysis**

South African Futures Exchange - Maize

Market Report: 10 December 2020

3rd Floor, AFGRI Building 12 Byls Bridge Boulevard Highveld Extension 73