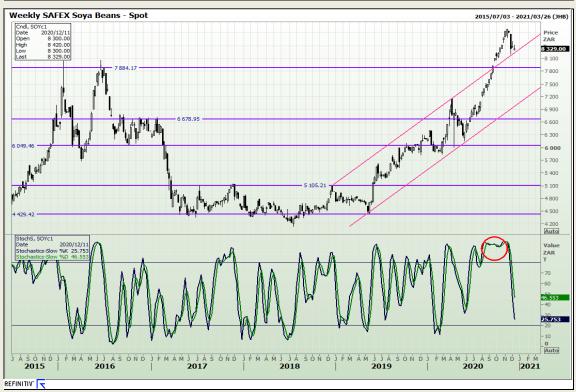

# **Technical Analysis**

**South African Futures Exchange - Soybeans** 

Market Report: 10 December 2020

3rd Floor, AFGRI Building 12 Byls Bridge Boulevard Highveld Extension 73