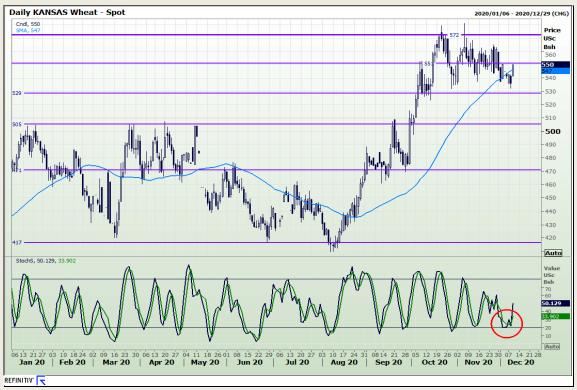

## **Technical Analysis**

Chicago Board of Trade and Kansas Board of Trade - Wheat

Market Report: 10 December 2020

3rd Floor, AFGRI Building 12 Byls Bridge Boulevard Highveld Extension 73