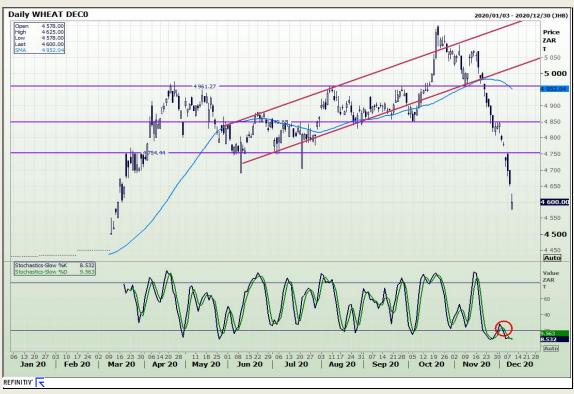

# **Technical Analysis**

South African Futures Exchange - Wheat

Market Report: 10 December 2020

3rd Floor, AFGRI Building 12 Byls Bridge Boulevard Highveld Extension 73