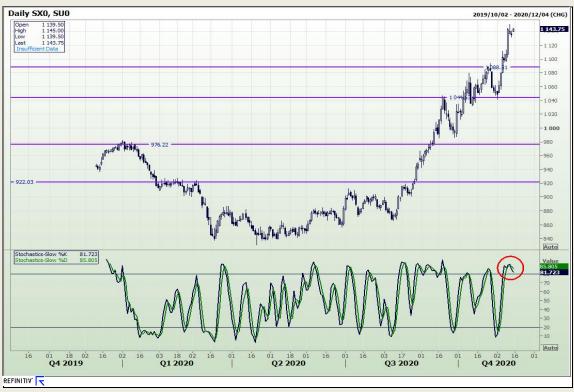

s Bridge Boulevard Highveld Extension 73

# **Technical Analysis**

South African Futures Exchange - Maize





Market Report: 10 December 2020

3rd Floor, AFGRI Building 12 Byls Bridge Boulevard Highveld Extension 73

## **Technical Analysis**







Market Report: 10 December 2020

3rd Floor, AFGRI Building 12 Byls Bridge Boulevard Highveld Extension 73

# **Technical Analysis**

South African Futures Exchange - Wheat





Market Report: 10 December 2020

3rd Floor, AFGRI Building 12 Byls Bridge Boulevard Highveld Extension 73

## **Technical Analysis**

Chicago Board of Trade and Kansas Board of Trade - Wheat





Market Report: 10 December 2020

3rd Floor, AFGRI Building 12 Byls Bridge Boulevard Highveld Extension 73

# **Technical Analysis**

**Chicago Board of Trade - Soybeans** 





Market Report: 10 December 2020

3rd Floor, AFGRI Building 12 Byls Bridge Boulevard Highveld Extension 73

# **Technical Analysis**

**South African Futures Exchange - Soybeans** 





Market Report: 10 December 2020

3rd Floor, AFGRI Building 12 Byls Bridge Boulevard Highveld Extension 73

# **Technical Analysis**

South African Futures Exchange - Sunflower