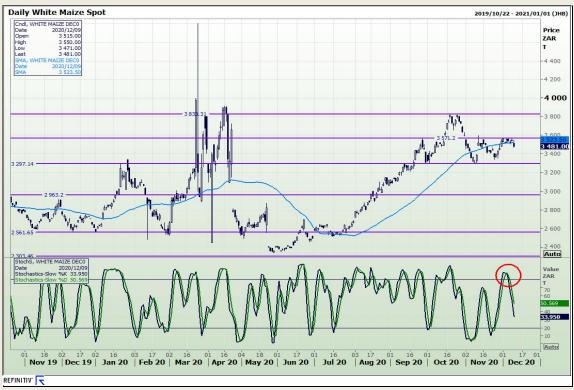

# **Technical Analysis**

South African Futures Exchange - Maize

Market Report: 10 December 2020

3rd Floor, AFGRI Building 12 Byls Bridge Boulevard Highveld Extension 73

## **Technical Analysis**

Market Report: 10 December 2020

3rd Floor, AFGRI Building 12 Byls Bridge Boulevard Highveld Extension 73