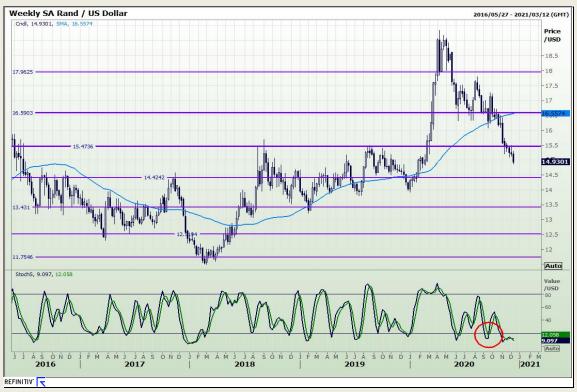

## **Technical Analysis**

Market Report: 10 December 2020

3rd Floor, AFGRI Building 12 Byls Bridge Boulevard Highveld Extension 73