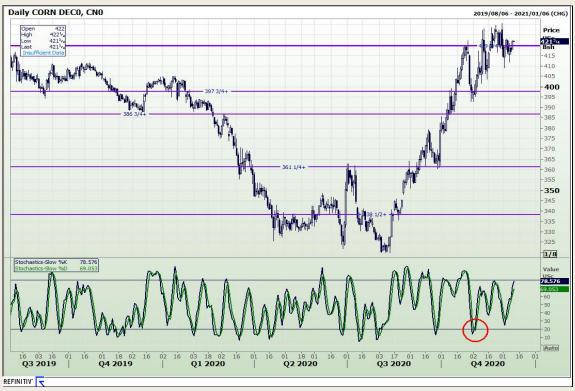

# **Technical Analysis**

Market Report: 10 December 2020

3rd Floor, AFGRI Building 12 Byls Bridge Boulevard Highveld Extension 73