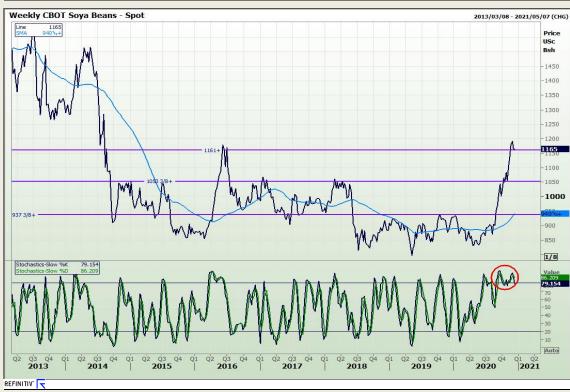

# **Technical Analysis**

**Chicago Board of Trade - Soybeans** 

Market Report: 10 December 2020

3rd Floor, AFGRI Building 12 Byls Bridge Boulevard Highveld Extension 73