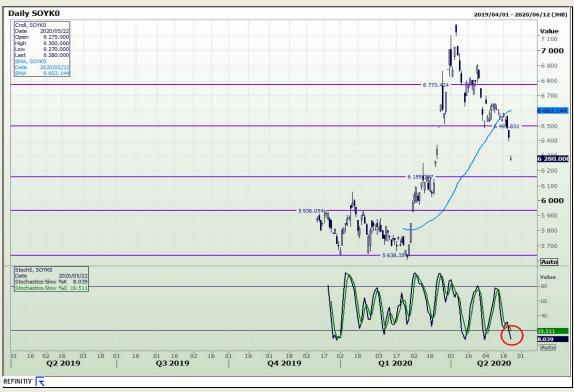

# **Technical Analysis**

**Chicago Board of Trade - Soybeans** 

Market Report: 10 December 2020

3rd Floor, AFGRI Building 12 Byls Bridge Boulevard Highveld Extension 73