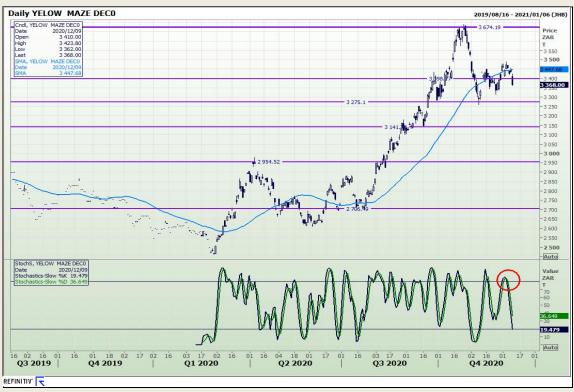

# **Technical Analysis**

South African Futures Exchange - Maize

Market Report: 10 December 2020

3rd Floor, AFGRI Building 12 Byls Bridge Boulevard Highveld Extension 73