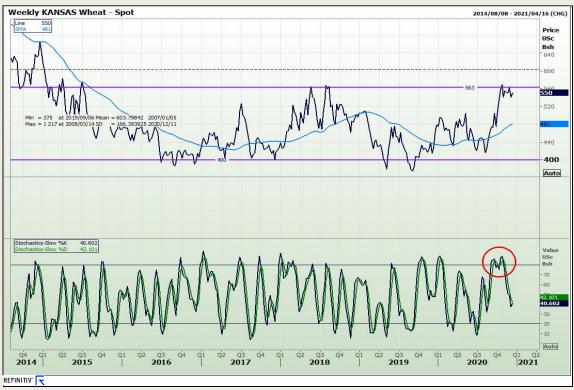

## **Technical Analysis**

Chicago Board of Trade and Kansas Board of Trade - Wheat

Market Report: 10 December 2020

3rd Floor, AFGRI Building 12 Byls Bridge Boulevard Highveld Extension 73