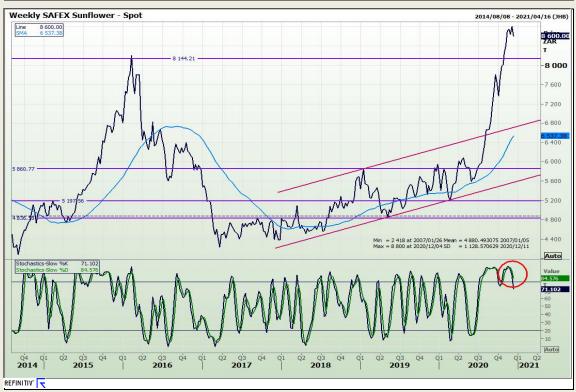

echnical Analysis**

South African Futures Exchange - Wheat





Market Report: 10 December 2020

3rd Floor, AFGRI Building 12 Byls Bridge Boulevard Highveld Extension 73

## **Technical Analysis**

Chicago Board of Trade and Kansas Board of Trade - Wheat





Market Report: 10 December 2020

3rd Floor, AFGRI Building 12 Byls Bridge Boulevard Highveld Extension 73

# **Technical Analysis**

**Chicago Board of Trade - Soybeans** 





Market Report: 10 December 2020

3rd Floor, AFGRI Building 12 Byls Bridge Boulevard Highveld Extension 73

# **Technical Analysis**

**South African Futures Exchange - Soybeans** 





Market Report: 10 December 2020

3rd Floor, AFGRI Building 12 Byls Bridge Boulevard Highveld Extension 73

# **Technical Analysis**

South African Futures Exchange - Sunflower