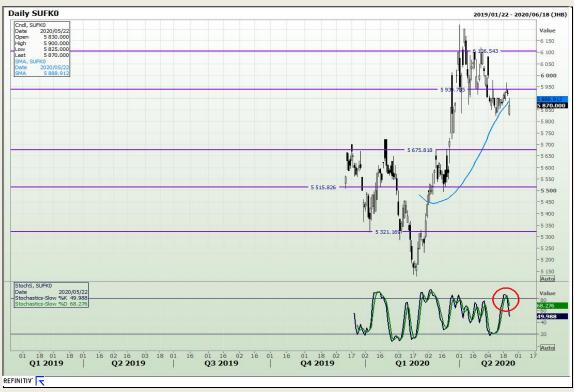

hnical Analysis**

South African Futures Exchange - Wheat





Market Report: 10 December 2020

3rd Floor, AFGRI Building 12 Byls Bridge Boulevard Highveld Extension 73

## **Technical Analysis**

Chicago Board of Trade and Kansas Board of Trade - Wheat





Market Report: 10 December 2020

3rd Floor, AFGRI Building 12 Byls Bridge Boulevard Highveld Extension 73

# **Technical Analysis**

**Chicago Board of Trade - Soybeans** 





Market Report: 10 December 2020

3rd Floor, AFGRI Building 12 Byls Bridge Boulevard Highveld Extension 73

# **Technical Analysis**

**South African Futures Exchange - Soybeans** 





Market Report: 10 December 2020

3rd Floor, AFGRI Building 12 Byls Bridge Boulevard Highveld Extension 73

# **Technical Analysis**

South African Futures Exchange - Sunflower