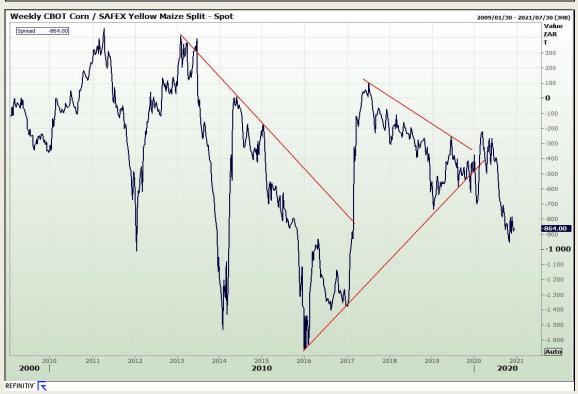

# **Technical Analysis**

South African Futures Exchange - Maize

Market Report: 10 December 2020

3rd Floor, AFGRI Building 12 Byls Bridge Boulevard Highveld Extension 73