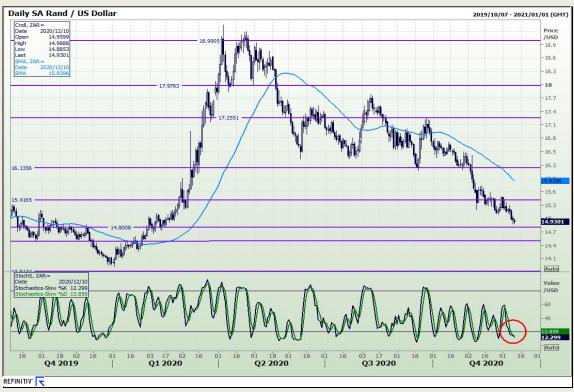

## **Technical Analysis**

Market Report: 10 December 2020

3rd Floor, AFGRI Building 12 Byls Bridge Boulevard Highveld Extension 73

# **Technical Analysis**

Market Report: 10 December 2020

3rd Floor, AFGRI Building 12 Byls Bridge Boulevard Highveld Extension 73