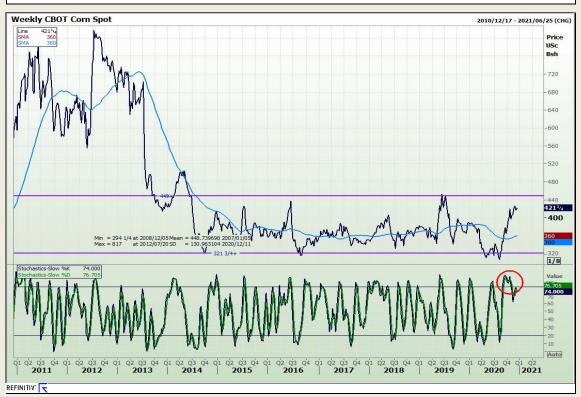

## **Technical Analysis**

Market Report: 10 December 2020

3rd Floor, AFGRI Building 12 Byls Bridge Boulevard Highveld Extension 73