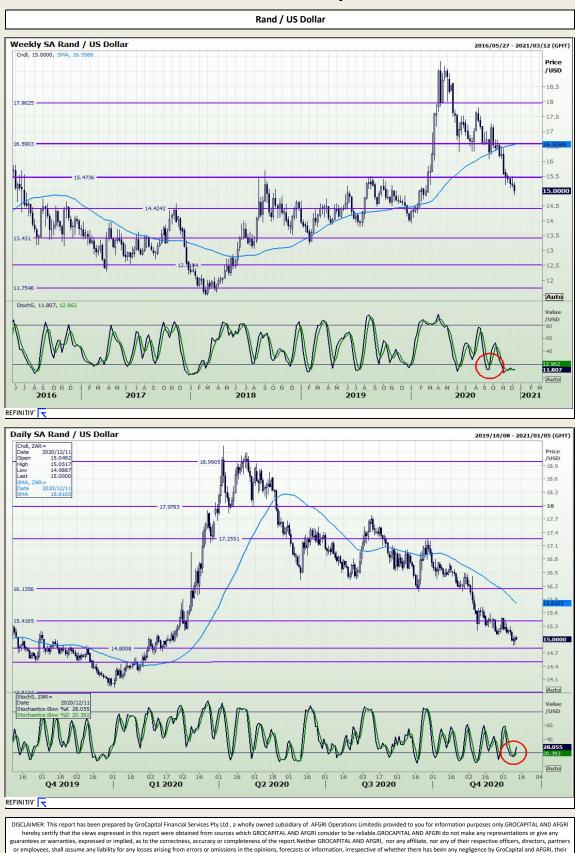

Market Report : 11 December 2020

3rd Floor, AFGRI Building 12 Byls Bridge Boulevard Highveld Extension 73

# **Technical Analysis**



affiliate, or their respective officers, directors, partners or employees, regardless of whether such damages were foreseen or unforeseen. The information contained in this report is confidential and may be subject to legal privilege. This report is not intended to not should it be taken to create any legal relations or contractual relations.



Market Report : 11 December 2020

3rd Floor, AFGRI Building 12 Byls Bridge Boulevard Highveld Extension 73

## **Technical Analysis**



DISCLAIMER: This report has been prepared by GroCapital Financial Services Pty Ltd, a wholly owned subsidiary of AFGRI Operations Limitedis provided to you for information purposes only.GROCAPITAL AND AFGRI hereby certify that the views expressed in this report were obtained from sources which GROCAPITAL AND AFG