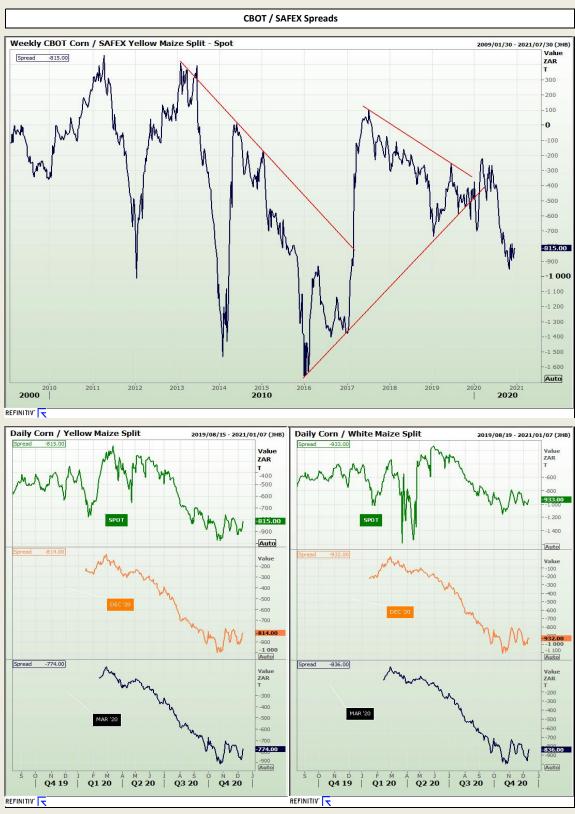

Market Report : 11 December 2020

3rd Floor, AFGRI Building 12 Byls Bridge Boulevard Highveld Extension 73

# **Technical Analysis**



affiliate, or their respective officers, directors, partners or employees, regardless of whether such damages were foreseen or unforeseen. The information contained in this report is confidential and may be subject to legal privilege. This report is not intended to not should it be taken to create any legal relations or contractual relations.



Market Report : 11 December 2020

3rd Floor, AFGRI Building 12 Byls Bridge Boulevard Highveld Extension 73

## **Technical Analysis**



DISCLAIMER: This report has been prepared by GroCapital Financial Services Pty Ltd, a wholly owned subsidiary of AFGRI Operations Limitedis provided to you for information purposes only.GROCAPITAL AND AFGRI hereby certify that the views expressed in this report were obtained from sources which GROCAPITAL AND AFGRI consider to be reliable.GROCAPITAL AND AFGRI do not make any representations or give any guarantees or warranties, expressed or implied, as to the correctness, accuracy or completeness of the report.Neither GROCAPITAL AND AFGRI and any any affiliate, are not any affiliate respective officers, directors, gueracy or completeness of the report.Neither GROCAPITAL AND AFGRI on any affiliate respective officers, directors, gueracy or completeness of the opinions, forecasts or informa