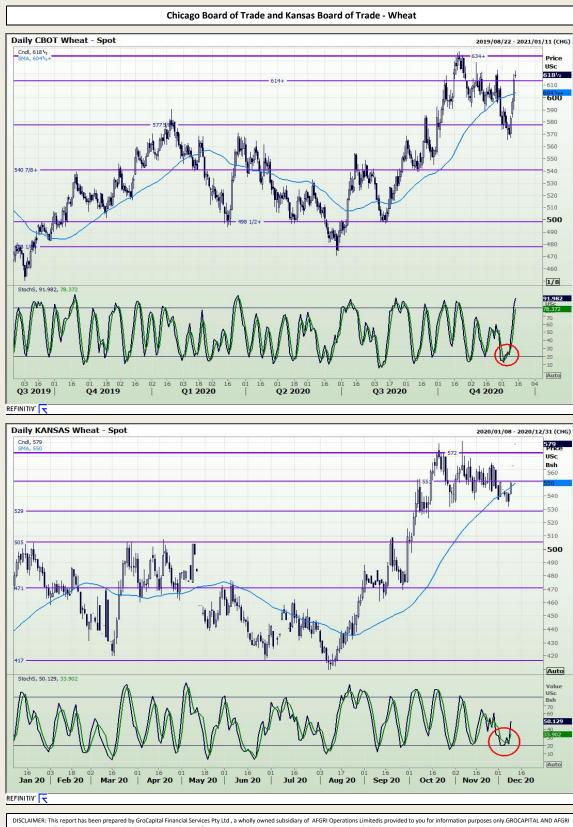

Market Report : 14 December 2020

3rd Floor, AFGRI Building 12 Byls Bridge Boulevard Highveld Extension 73

# **Technical Analysis**

DISCLAIMER: This report has been prepared by GroCapital Financial Services Pty Ltd, a wholly owned subsidiary of AFGRI Operations Limitedis provided to you for information purposes only.GROCAPITAL AND AFGRI hereby certify that the views expressed in this report were obtained from sources which GROCAPITAL AND AFGRI consider to be reliable.GROCAPITAL AND AFGRI do not make any representations or give any guarantees or warranties, expressed or implied, as to the correctness, accuracy or completeness of the report.Neither GROCAPITAL AND AFGRI and any any affiliate, are not any affiliate respective officers, directors, gueracy or completeness of the report.Neither GROCAPITAL AND AFGRI on any affiliate respective officers, directors, gueracy or completeness of the opinions, forecasts or information, irrespective of whether there has been any negligence by GroCapital and AFGRI, their affiliate, or their respective officers, directors, perardless of whether such damages were foreseen or unforeseen. The information contained in this report is confidential and may be subject to legal privileger. This report is not intended to not should it be taken to create any legal relations or contractual relations.