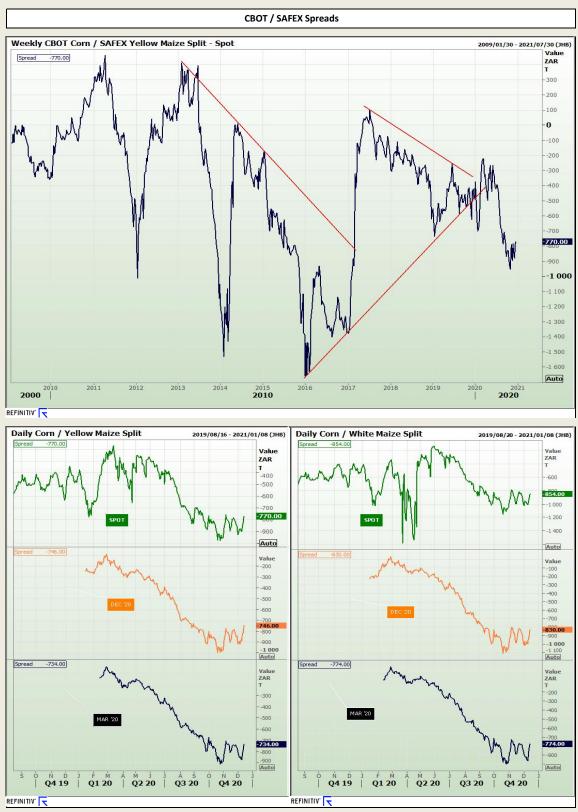

Market Report : 14 December 2020

### **Technical Analysis**



or employees, shall assume any liability for any losses arising from errors or omissions in the opinions, forecasts or information, irrespective of whether there has been any negligence by GroCapital and AFGRI, their affiliate, or their respective officers, directors, patters or employees, regardless of whether such damages were foreseen or unforeseen. The information contained in this report is confidential and may be subject to legal privilege. This report is not intended to not should it be taken to create any legal relations or contractual relations.



Market Report : 14 December 2020

3rd Floor, AFGRI Building 12 Byls Bridge Boulevard Highveld Extension 73

# **Technical Analysis**



DISCLAIMER: This report has been prepared by GroCapital Financial Services Pty Ltd, a wholly owned subsidiary of AFGRI Operations Limitedis provided to you for information purposes only.GROCAPITAL AND AFGRI hereby certify that the views expressed in this report were obtained from sources which GROCAPITAL AND AFGRI consider to be reliable.GROCAPITAL AND AFGRI do not make any representations or give any guarantees or warranties, expressed or implied, as to the correctness, accuracy or completeness of the report.Neither GROCAPITAL AND AFGRI and any any affiliate, are not any affiliate respective officers, directors, gueracy or completeness of the report.Neither GROCAPITAL AND AFGRI on any affiliate respective officers, directors, gueracy or completeness of the opinions, forecasts or informa