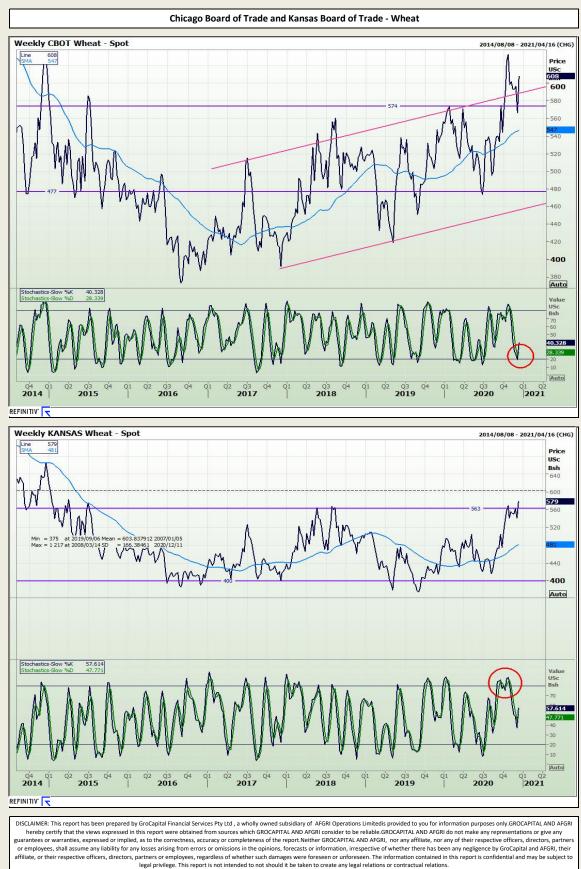

#### **GroCapital Broking Services**

Market Report : 14 December 2020

3rd Floor, AFGRI Building 12 Byls Bridge Boulevard Highveld Extension 73

### **Technical Analysis**

DISCLAIMER: This report has been prepared by GroCapital Financial Services Pty Ltd, a wholly owned subsidiary of AFGRI Operations Limitedis provided to you for information purposes only.GROCAPITAL AND AFGRI hereby certify that the views expressed in this report were obtained from sources which GROCAPITAL AND AFGRI consider to be reliable.GROCAPITAL AND AFGRI guarantees or warranties, expressed or implied, as to the correctness, accuracy or completeness of the report.Neither GROCAPITAL AND AFGRI, nor any affiliate, nor any of their respective officers, directors, partners or employees, shall assume any liability for any losses arising from errors or omissions in the opinions, forecasts or information, irrespective of whether there has been any negligence by GroCapital and AFGRI, their affiliate, or their respective officers, directors, partners or employees, regardless of whether such damages were foresen or unforeseen. The information contained in this report is confidential and may be subject to legal privilege. This report is not intended to not should it be taken to create any legal relations or contractual relations.