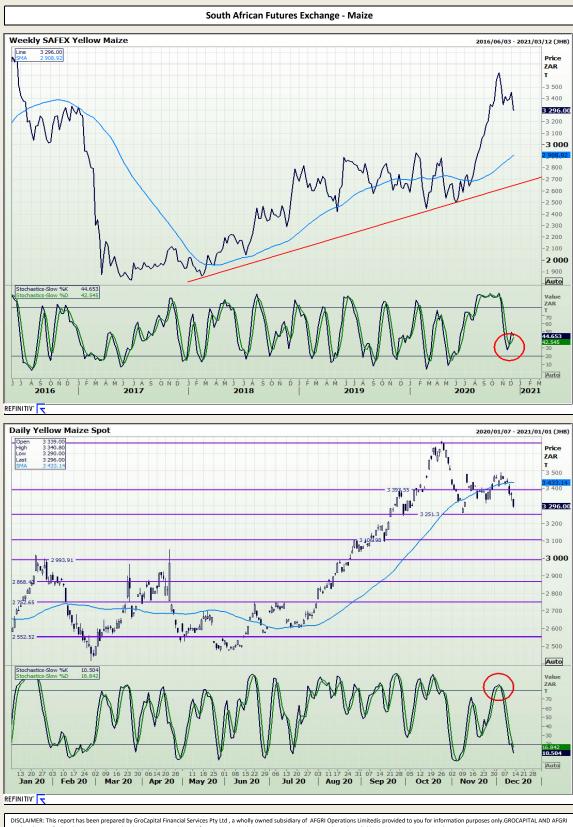

### **GroCapital Broking Services**

Market Report : 14 December 2020

3rd Floor, AFGRI Building 12 Byls Bridge Boulevard Highveld Extension 73

# **Technical Analysis**

bickenwick in the report has been prepared by Group and the report were obtained from sources which RGCAPITAL AND AFGRI consider to be reliable. GROCAPITAL AND AFGRI consider to be reliable. This report is confidential and AFGRI their adfiliate, or their respective officers, directors, partners or employees, regardless of whether such damages were foreseen or unforeseen. The information contanied in this report is confidential and may be subject to legal privilege. This report

Jannie van Der Watt - 011 063 2729 Susan Mittermeier - 011 063 2720 Willem Peyper - 011 063 2724 Johan Du Toit - 011 063 2723

Market Report : 14 December 2020

3rd Floor, AFGRI Building 12 Byls Bridge Boulevard Highveld Extension 73