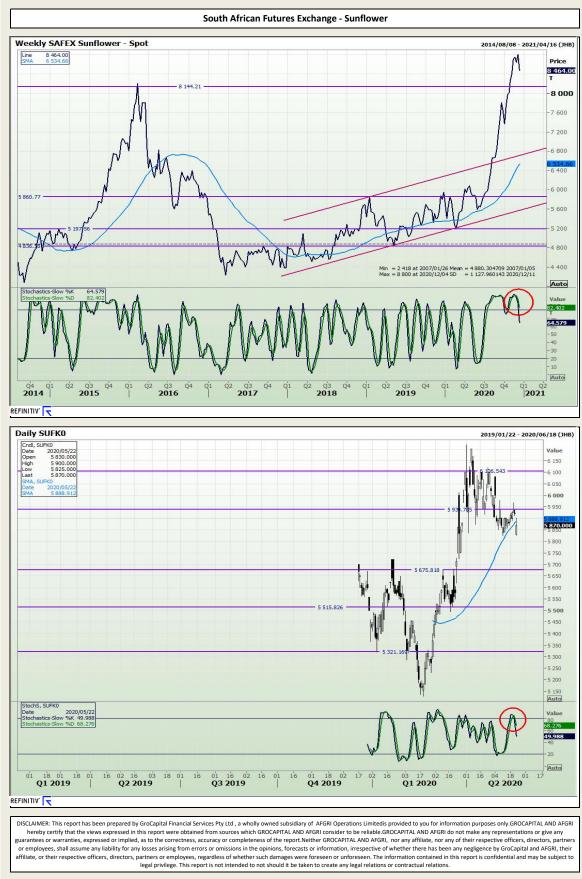

ices**

Market Report : 14 December 2020

3rd Floor, AFGRI Building 12 Byls Bridge Boulevard Highveld Extension 73

# **Technical Analysis**



Jannie van Der Watt - 011 063 2729 Susan Mittermeier - 011 063 2720 Willem Peyper - 011 063 2724 Johan Du Toit - 011 063 2723

affiliate, or their respective officers, directors, partners or employees, regardless of whether such damages were foreseen or unforeseen. The information contained in this report is confidential and may be subject to



Market Report : 14 December 2020

3rd Floor, AFGRI Building 12 Byls Bridge Boulevard Highveld Extension 73

# **Technical Analysis**



### **GroCapital Broking Services**

Market Report : 14 December 2020

3rd Floor, AFGRI Building 12 Byls Bridge Boulevard Highveld Extension 73

## **Technical Analysis**