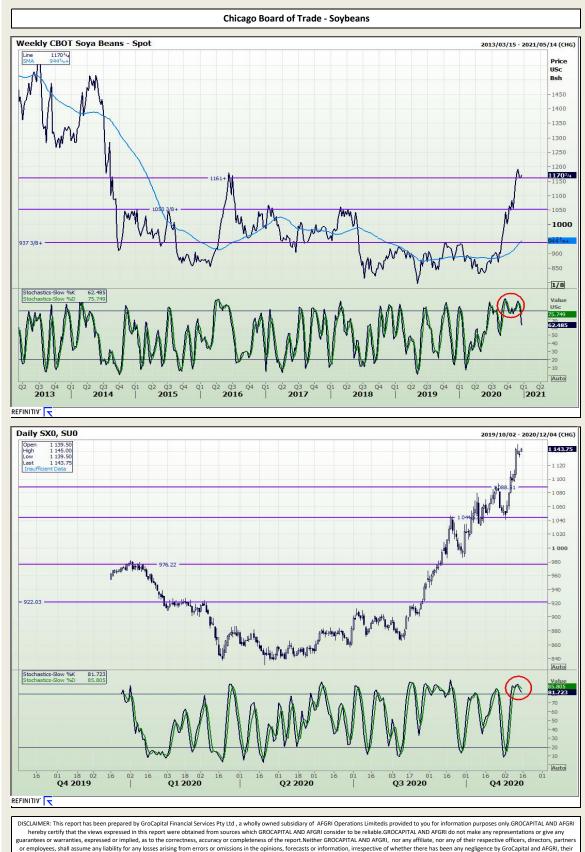

### **GroCapital Broking Services**

Market Report : 14 December 2020

3rd Floor, AFGRI Building 12 Byls Bridge Boulevard Highveld Extension 73

# **Technical Analysis**

bickenwick in the report has been prepared by Group and the report were obtained from sources which RGCAPITAL AND AFGRI consider to be reliable. GROCAPITAL AND AFGRI consider to be reliable. This report is confidential and AFGRI their adfiliate, or their respective officers, directors, partners or employees, regardless of whether such damages were foreseen or unforeseen. The information contanied in this report is confidential and may be subject to legal privilege. This report