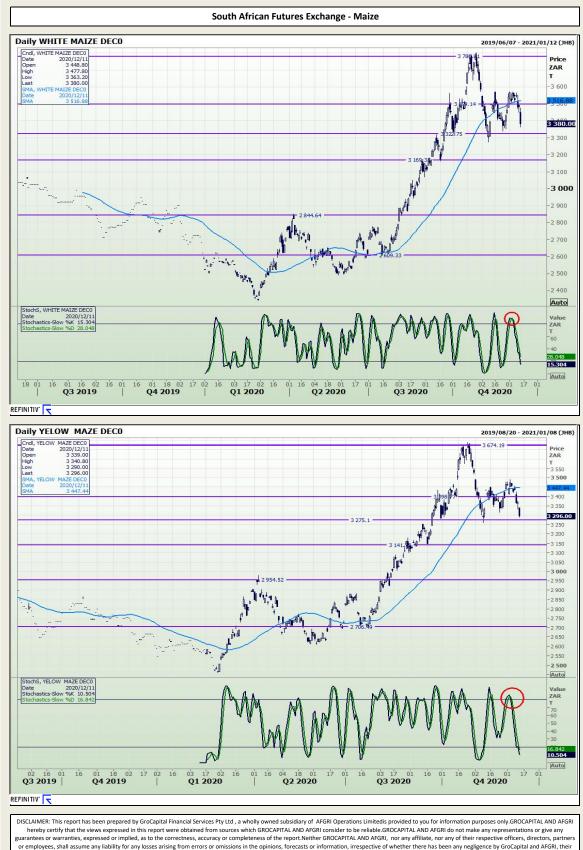

Market Report : 14 December 2020

3rd Floor, AFGRI Building 12 Byls Bridge Boulevard Highveld Extension 73

### **Technical Analysis**

affiliate, or their respective officers, directors, partners or employees, regardless of whether such damages were foreseen or unforeseen. The information contained in this report is confidential and may be subject to