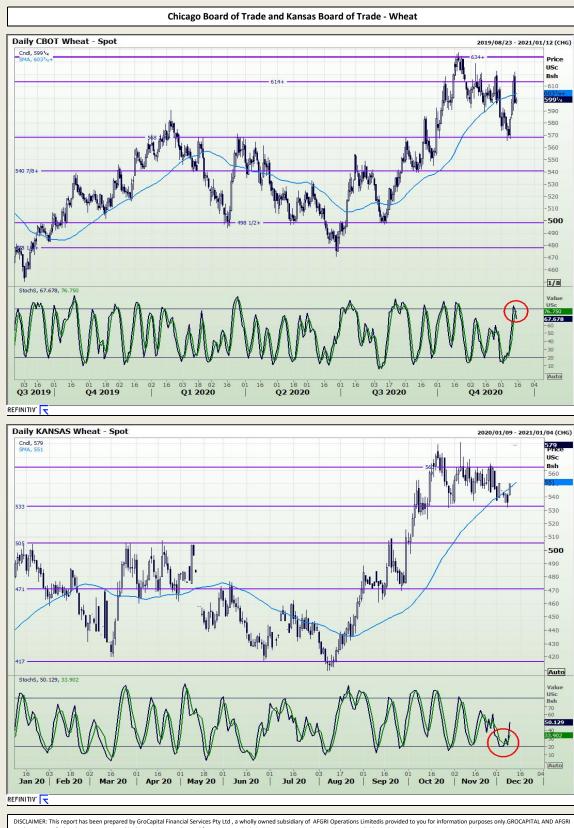

r 2020

3rd Floor, AFGRI Building 12 Byls Bridge Boulevard Highveld Extension 73

# **Technical Analysis**



### **GroCapital Broking Services**

Market Report : 15 December 2020

3rd Floor, AFGRI Building 12 Byls Bridge Boulevard Highveld Extension 73

# **Technical Analysis**



Jannie van Der Watt - 011 063 2729 Susan Mittermeier - 011 063 2720 Willem Peyper - 011 063 2724 Johan Du Toit - 011 063 2723

affiliate, or their respective officers, directors, partners or employees, regardless of whether such damages were foreseen or unforeseen. The information contained in this report is confidential and may be subject to

### **GroCapital Broking Services**

Market Report : 15 December 2020

3rd Floor, AFGRI Building 12 Byls Bridge Boulevard Highveld Extension 73

# **Technical Analysis**



hereby certify that the views expressed in this report were obtained from sources which GROCAPITAL AND AFGRI consider to be reliable.GROCAPITAL AND AFGRI do not make any representations or give any guarantees or warranties, expressed or implied, as to the correctness, accuracy or completeness of the report.Neither GROCAPITAL AND AFGRI, nor any affiliate, nor any of their respective officers, directors, partner or employees, shall assume any liability for any losse arising from errors or omissions in the opinions, forecasts or information, irrespective of whether there has been any negligence by GroCapital and AFGRI, their affiliate, or their respective officers, directors, partners or employees, regardless of whether such damages were foreseen or unforeseen. The information contained in