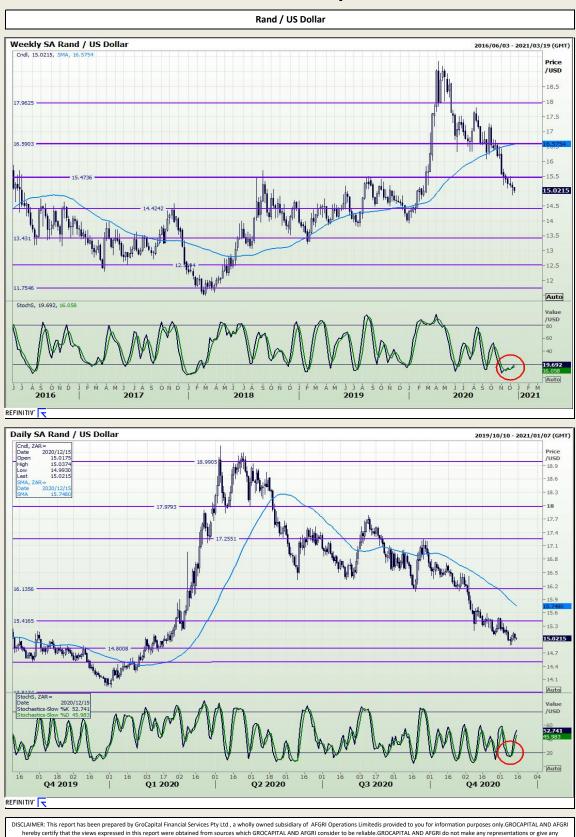

Market Report : 15 December 2020

### **Technical Analysis**



UISLAMMEN: This report has been prepared by Grocapital innancial services Pty Lto, a whonly owned subsidiary of ArcHi Uperations Limitedies provided to you for information purposes only GROCAPITAL AND AFGRI hereby certify that the view sepressed in this report were obtained from sources which GROCAPITAL AND AFGRI consider to be reliable.GROCAPITAL AND AFGRI guarantees or warranties, expressed or implied, as to the correctness, accuracy or completeness of the report.Neither GROCAPITAL AND AFGRI, nor any affiliate, nor any of their respective officers, directors, partners or employees, shall assume any liability for any losses arising from errors or omissions in the opinions, forecasts or information, irrespective of whether there has been any negligence by GroCapital and AFGRI, their affi