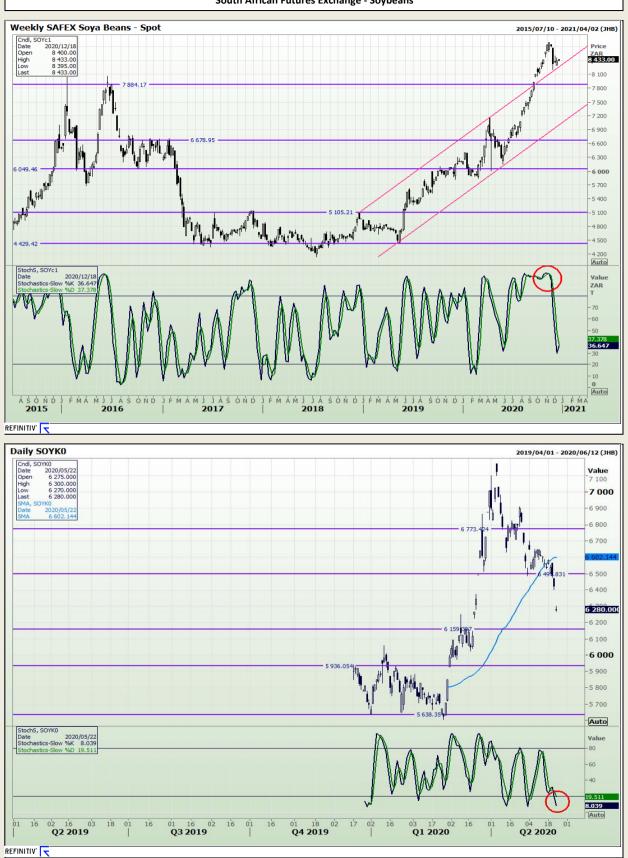

### **Technical Analysis**

South African Futures Exchange - Soybeans

DISCLAIMER: This report has been prepared by GroCapital Financial Services Pty Ltd, a wholly owned subsidiary of AFGRI Operations Limitedis provided to you for information purposes only.GROCAPITAL AND AFGRI hereby certify that the views expressed in this report were obtained from sources which GROCAPITAL AND AFGRI consider to be reliable.GROCAPITAL AND AFGRI do not make any representations or give any guarantees or warranties, expressed or implied, as to the correctness, accuracy or completeness of the report.Neither GROCAPITAL AND AFGRI, nor any affiliate, nor any of their respective officers, directors, partners or employees, shall assume any liability for any losses arising from errors or omissions in the opnions, forecasts or information, irrespective of whether there has been any negligence by GroCapital and AFGRI, their affiliate, or their respective officers, directors, partners or employees, regardless of whether such damages were foreseen or unforeseen. The information contained in this report is confidential and may be subject to legal privilege. This report is not intended to not should it be taken to create any legal relations or contractual relations.