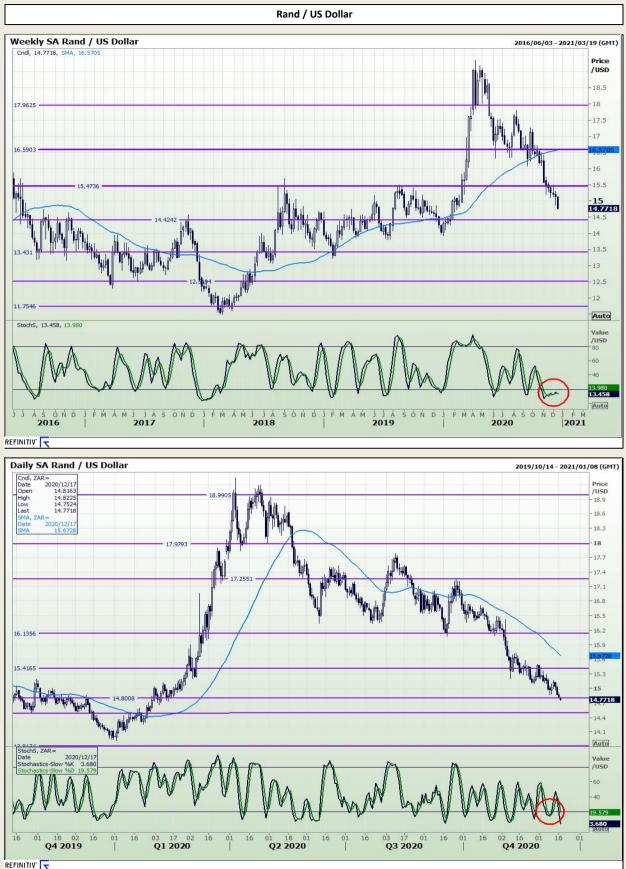

Market Report : 17 December 2020

## **Technical Analysis**



DISCLAIMER: This report has been prepared by GroCapital Financial Services Pty Ltd , a wholly owned subsidiary of AFGRI Operations Limitedis provided to you for information purposes only.GROCAPITAL AND AFGRI hereby certify that the views expressed in this report were obtained from sources which GROCAPITAL AND AFGRI consider to be reliable.GROCAPITAL AND AFGRI do not make any representations or give any guarantees or warranties, expressed or implied, as to the correctness, accuracy or completeness of the report. Neither GROCAPITAL AND AFGRI, nor any affiliate, nor any of their respective officers, directors, partners or employees shall assume any liability for any losses arising from errors or omissions in the opinions, forecasts or information, irrespective of whether there has been any