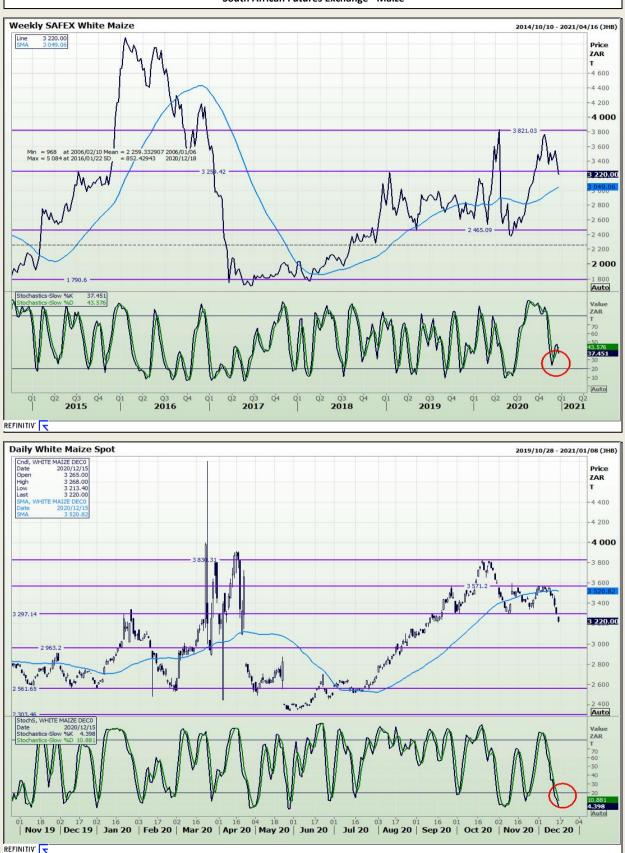

# **Technical Analysis**

South African Futures Exchange - Maize

DISCLAIMER: This report has been prepared by GroCapital Financial Services Pty Ltd, a wholly owned subsidiary of AFGRI Operations Limitedis provided to you for information purposes only.GROCAPITAL AND AFGRI hereby certify that the views expressed in this report were obtained from sources which GROCAPITAL AND AFGRI consider to be reliable.GROCAPITAL AND AFGRI do not make any representations or give any guarantees or warranties, expressed or implied, as to the correctness, accuracy or completeness of the report.Neither GROCAPITAL AND AFGRI, nor any affiliate, nor any of their respective officers, directors, partners or employees, as any lability for any losses arising from errors or omissions in the opinions, forecasts or information, irrespective of whether there has been any negligence by GroCapital and AFGRI, their affiliate, or their respective officers, directors, partners or employees, regardless of whether such damages were foreseen or unforeseen. The information contained in this report is confidential and may be subject to legal privilege. This report is not intended to not should it be taken to create any legal relations or contractual relations.