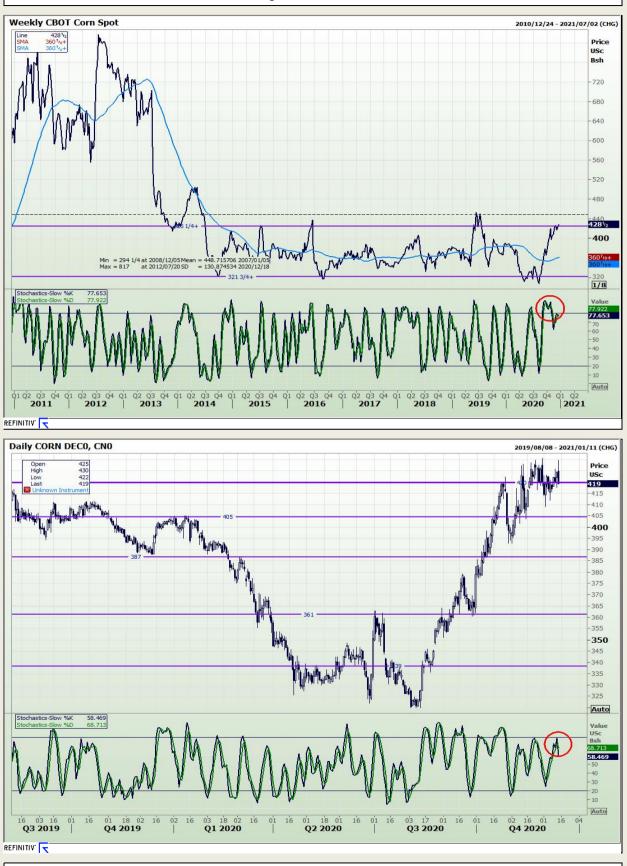

Jannie van Der Watt - 011 063 2729 Susan Mittermeier - 011 063 2720 Willem Peyper - 011 063 2724 Johan Du Toit - 011 063 2723

Market Report : 17 December 2020

**Technical Analysis** 

Chicago Board of Trade - Corn