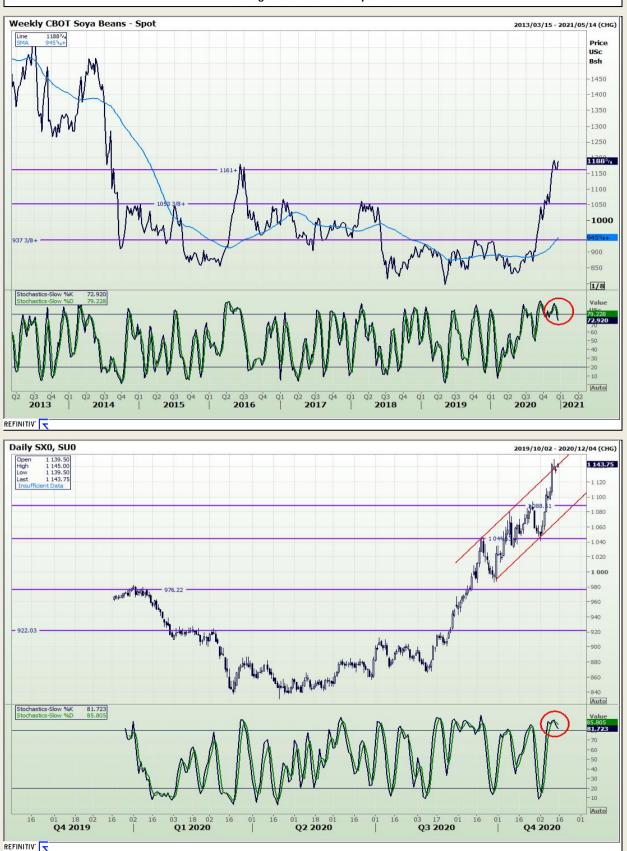

Market Report : 17 December 2020

# **Technical Analysis**

Chicago Board of Trade - Soybeans

DISCLAIMER: This report has been prepared by GroCapital Financial Services Pty Ltd , a wholly owned subsidiary of AFGRI Operations Limitedis provided to you for information purposes only.GROCAPITAL AND AFGRI hereby certify that the views expressed in this report were obtained from sources which GROCAPITAL AND AFGRI consider to be reliable.GROCAPITAL AND AFGRI do not make any representations or give any guarantees or warranties, expressed or implied, as to the correctness, accuracy or completeness of the report.Neither GROCAPITAL AND AFGRI, nor any affiliate, nor any of their respective officers, directors, partners or employees, as a sing from errors or omissions in the opinions, forecasts or information, irrespective of whether there has been any negligence by GroCapital and AFGRI, their affiliate, or their respective officers, directors, partners or employees, regardless of whether such damages were foreseen or unforeseen. The information contained in this report is confidential and may be subject to legal privilege. This report is not intended to not should it be taken to create any legal relations or contractual relations.