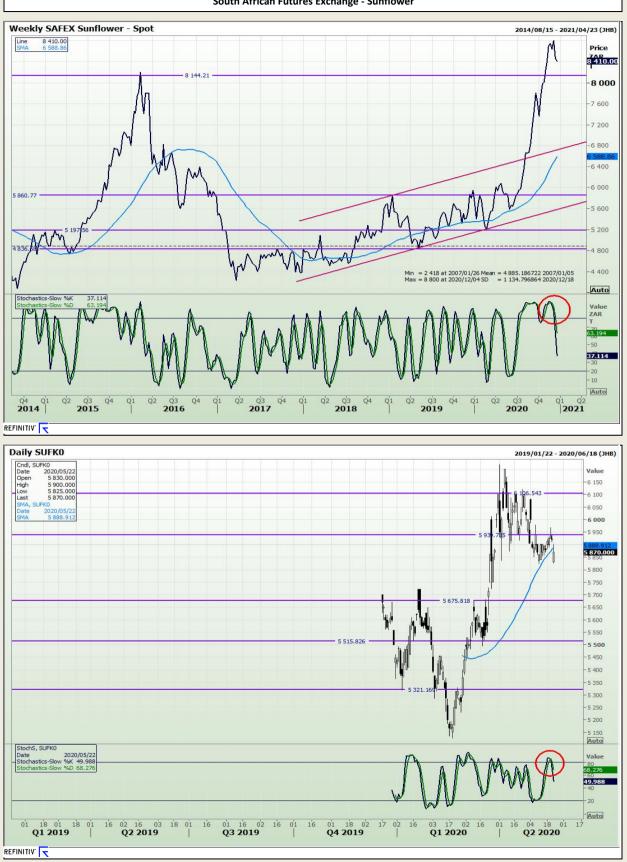

Market Report : 17 December 2020

# **Technical Analysis**

South African Futures Exchange - Sunflower

DISCLAIMER: This report has been prepared by GroCapital Financial Services Pty Ltd, a wholly owned subsidiary of AFGRI Operations Limitedis provided to you for information purposes only.GROCAPITAL AND AFGRI hereby certify that the views expressed in this report were obtained from sources which GROCAPITAL AND AFGRI consider to be reliable.GROCAPITAL AND AFGRI do not make any representations or give any guarantees or warranties, expressed or implied, as to the correctness, accuracy or completeness of the report.Nether GROCAPITAL AND AFGRI, nor any affiliate, nor any of their respective officers, directors, partners or employees, shall assume any liability for any losses arising from errors or omissions in the opinions, forecasts or information, irrespective of whether there has been any negligence by GroCapital and AFGRI, their affiliate, or their respective officers, directors, partners or employees, regardless of whether such damages were foreseen or unforeseen. The information contained in this report is confidential and may be subject to legal privilege. This report is not intended to not should it be taken to create any legal relations or contractual relations.