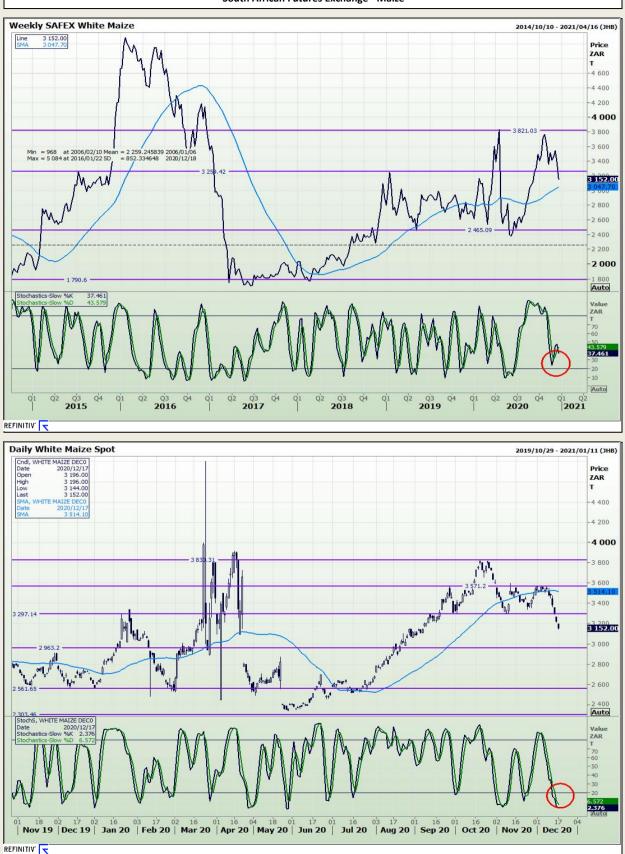

## **Technical Analysis**

South African Futures Exchange - Maize

Market Report : 18 December 2020

### **Technical Analysis**

South African Futures Exchange - Maize

Market Report : 18 December 2020