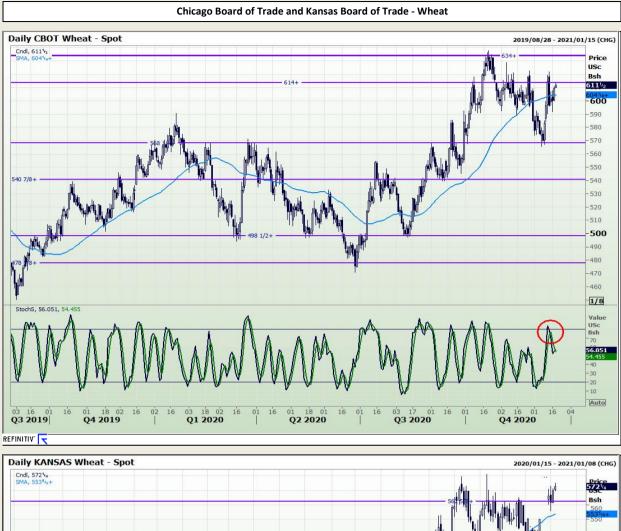

Market Report : 18 December 2020

### **Technical Analysis**

South African Futures Exchange - Wheat

Market Report : 18 December 2020