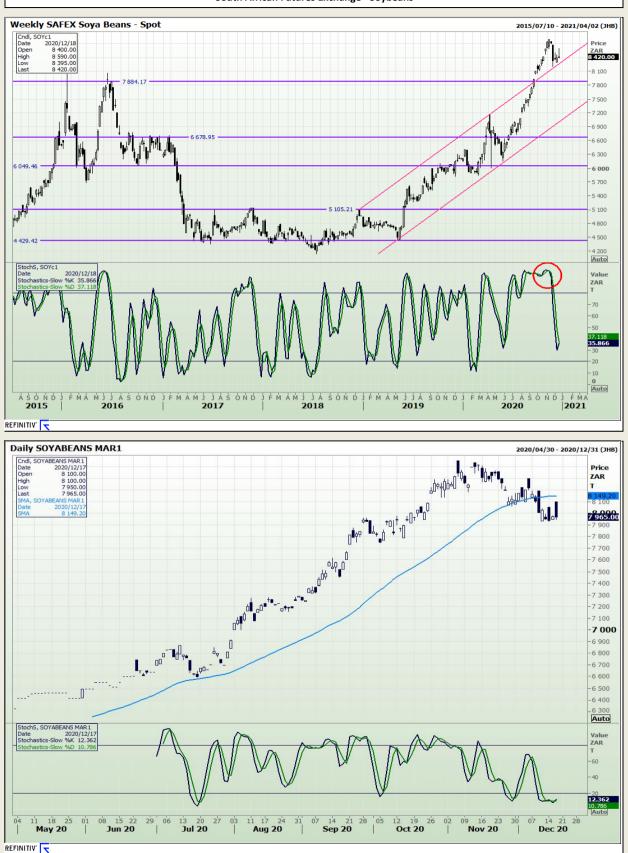

### **Technical Analysis**

South African Futures Exchange - Soybeans

Market Report : 18 December 2020