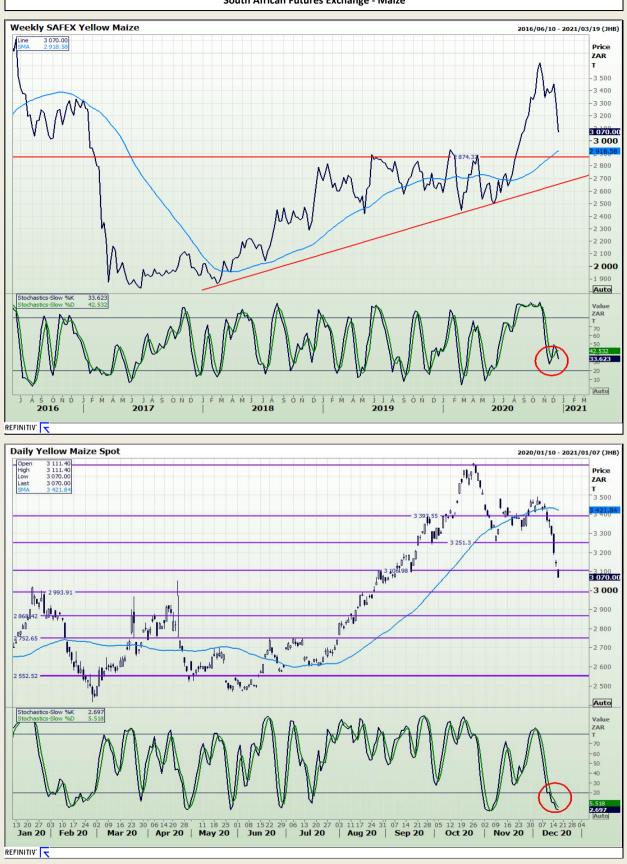

## **Technical Analysis**

South African Futures Exchange - Maize

Market Report : 18 December 2020

### **Technical Analysis**

South African Futures Exchange - Maize

Market Report : 18 December 2020