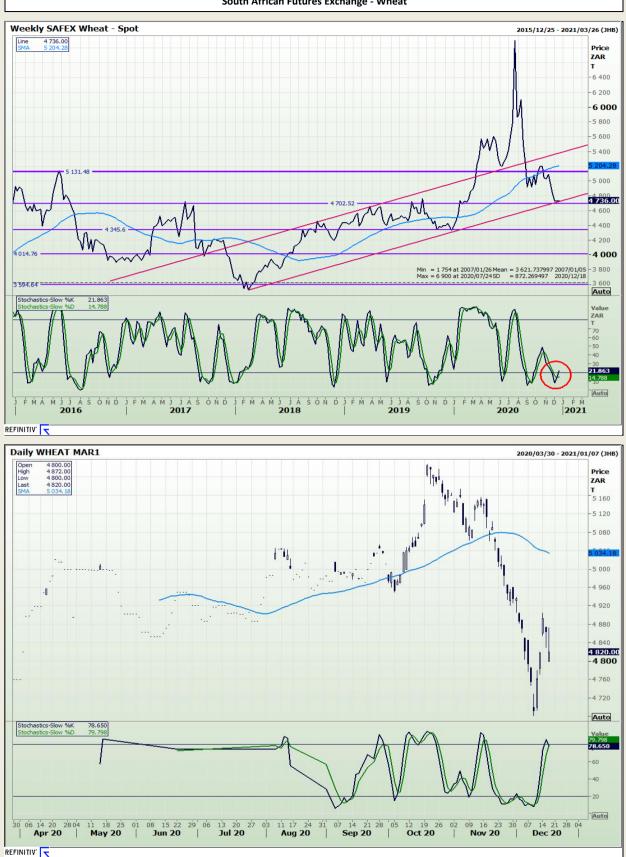

Market Report : 18 December 2020

### **Technical Analysis**

South African Futures Exchange - Wheat

Market Report : 18 December 2020