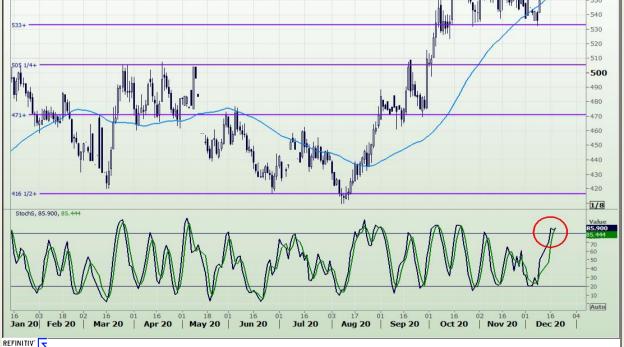

Market Report : 18 December 2020

### **Technical Analysis**

South African Futures Exchange - Wheat

Market Report : 18 December 2020