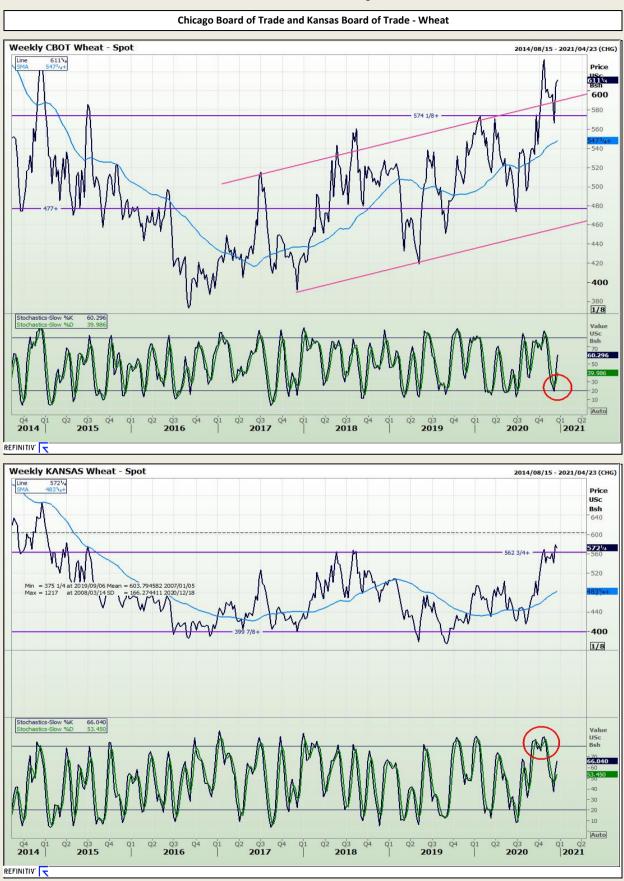

Market Report : 18 December 2020

### **Technical Analysis**

South African Futures Exchange - Wheat

Market Report : 18 December 2020