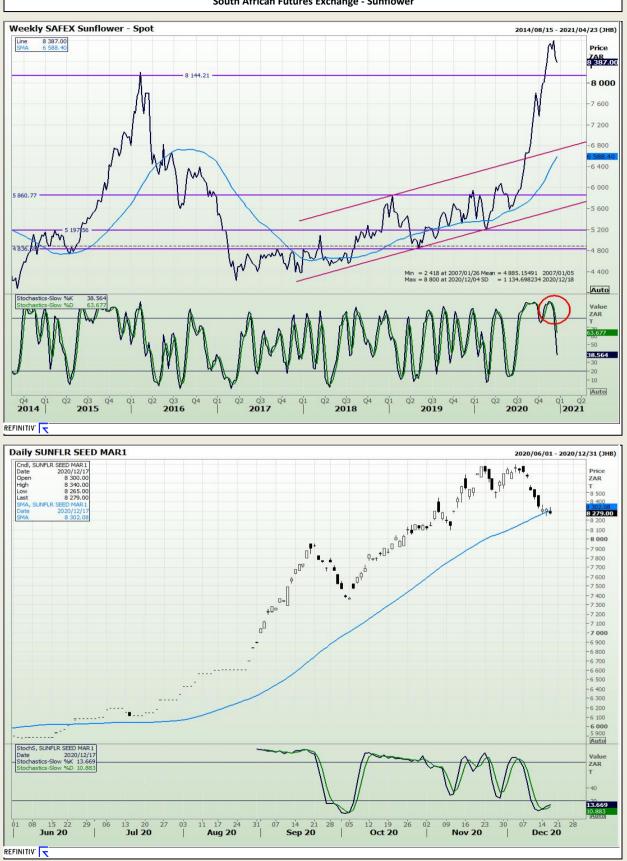

losses arising from errors or omissions in the opnions, forecasts or information, irrespective of whether there has been any negligence by GroCapital and AFGRI, their affiliate, or their respective officers, directors, partners or employees, regardless of whether such damages were foreseen or unforeseen. The information contained in this report is confidential and may be subject to legal privilege. This report is not intended to not should it be taken to create any legal relations or contractual relations.



Market Report : 18 December 2020

-

## **Technical Analysis**

Chicago Board of Trade - Soybeans





### **Technical Analysis**

South African Futures Exchange - Soybeans





Market Report : 18 December 2020

### **Technical Analysis**

South African Futures Exchange - Sunflower