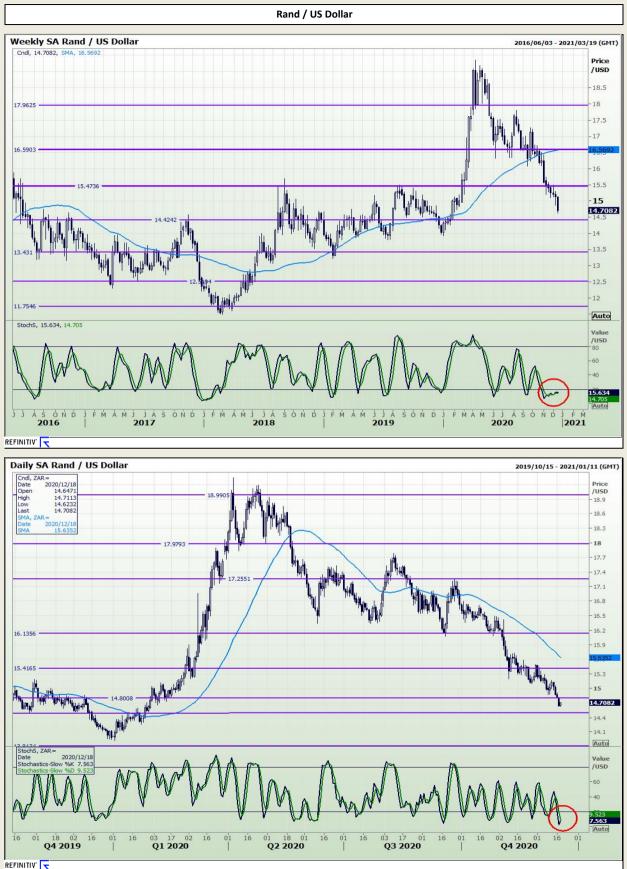

Market Report : 18 December 2020

### **Technical Analysis**





Market Report : 18 December 2020

### **Technical Analysis**

**CBOT / SAFEX Spreads** 





DISCLAIMER: This report has been prepared by GroCapital Financial Services Pty Ltd , a wholly owned subsidiary of AFGRI Operations Limitedis provided to you for information purposes only.GROCAPITAL AND AFGRI hereby certify that the views expressed in this report were obtained from sources which GROCAPITAL AND AFGRI consider to be reliable.GROCAPITAL AND AFGRI do not make any representations or give any guarantees or warranties, expressed or implied, as to the correctness, accuracy or completeness of the report. Neither GROCAPITAL AND AFGRI, nor any affiliate, nor any of their respective officers, directors, partners or employees shall assume any liability for any losses arising from errors or o