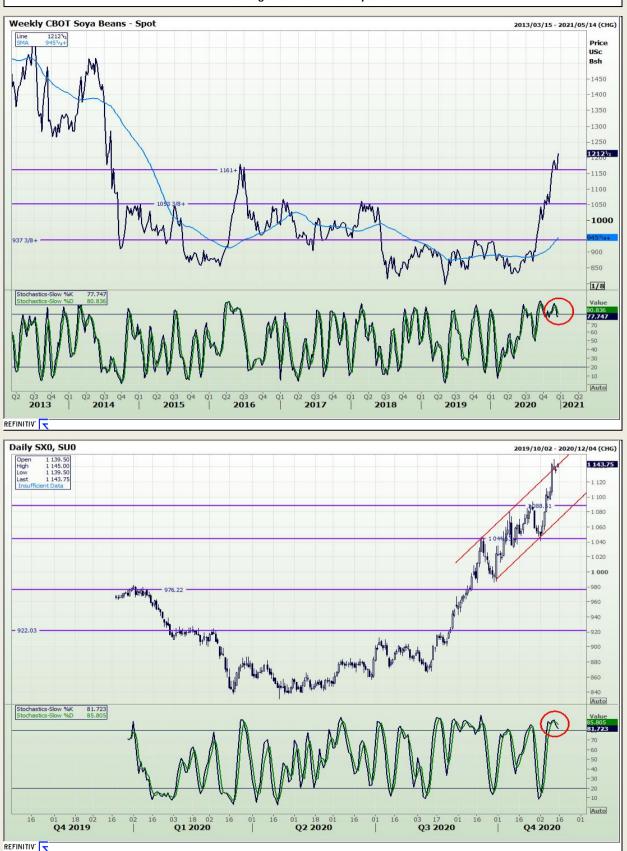

completeness of the report.NetNether GROCAPITAL AND AFGRI, nor any affiliate, nor any of their respective officers, directors, partners or employees, shall assume any liability for any losses arising from errors or omissions in the opnions, forecasts or information, irrespective of whether there has been any negligence by GroCapital and AFGRI, their affiliate, or their respective officers, directors, partners or employees, regardless of whether such damages were foreseen or unforeseen. The information contained in this report is confidential and may be subject to legal privilege. This report is not intended to not should it be taken to create any legal relations or contractual relations.



Market Report : 18 December 2020

-

## **Technical Analysis**

Chicago Board of Trade - Soybeans





### **Technical Analysis**

South African Futures Exchange - Soybeans





Market Report : 18 December 2020

### **Technical Analysis**

South African Futures Exchange - Sunflower