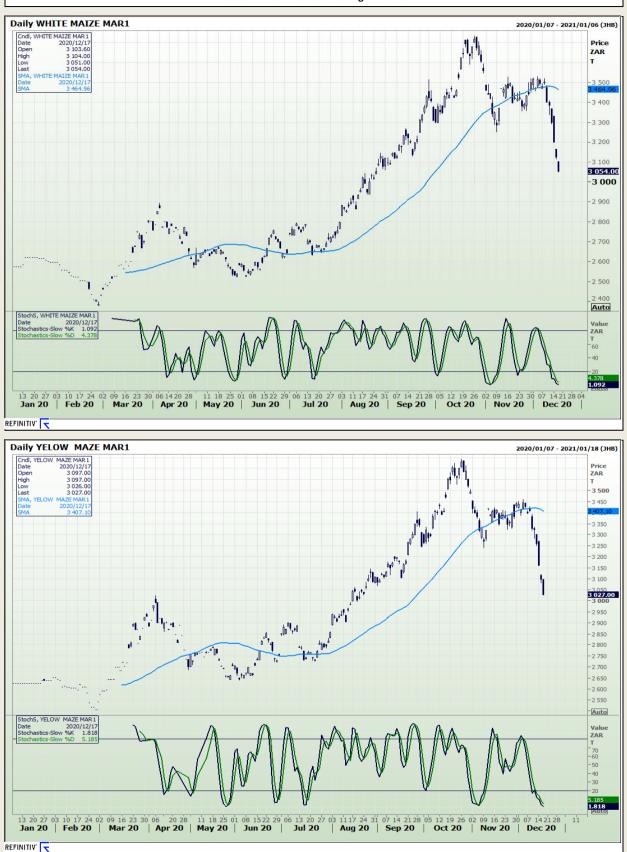

## **Technical Analysis**

South African Futures Exchange - Maize

Market Report : 18 December 2020

### **Technical Analysis**

South African Futures Exchange - Maize

Market Report : 18 December 2020