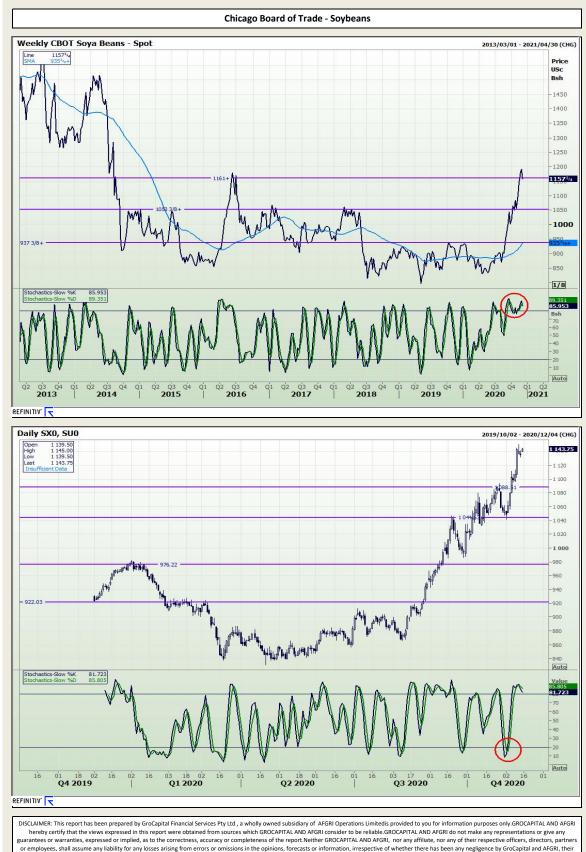

### **GroCapital Broking Services**

Market Report : 02 December 2020

3rd Floor, AFGRI Building 12 Byls Bridge Boulevard Highveld Extension 73

# **Technical Analysis**

DISCLAIMER: This report has been prepared by GroCapital Financial Services Pty Ltd, a wholly owned subsidiary of AFGRI Operations Limitedis provided to you for information purposes only, GROCAPITAL AND AFGRI hereby certify that the views expressed in this report were obtained from sources which GROCAPITAL AND AFGRI consider to be reliable. GROCAPITAL AND AFGRI do not make any representations or give any guarantees or warranties, expressed or implied, as to the correctness, accuracy or completeness of the report. Neither GROCAPITAL AND AFGRI, nor any affiliate, nor any of their respective officers, directors, partners or employees, shall assume any liability for any losses arising from errors or omissions in the opinions, forecasts or information, irrespective of whether there has been any negligence by GroCapital and AFGRI, their affiliate, or their respective officers, directors, partners or employees, regardless of whether such damages were foreseen or unforeseen. The information contained in this report is confidential and may be subject to legal privilege. This report is not intended to not should it be taken to create any legal relations or contractual relations.