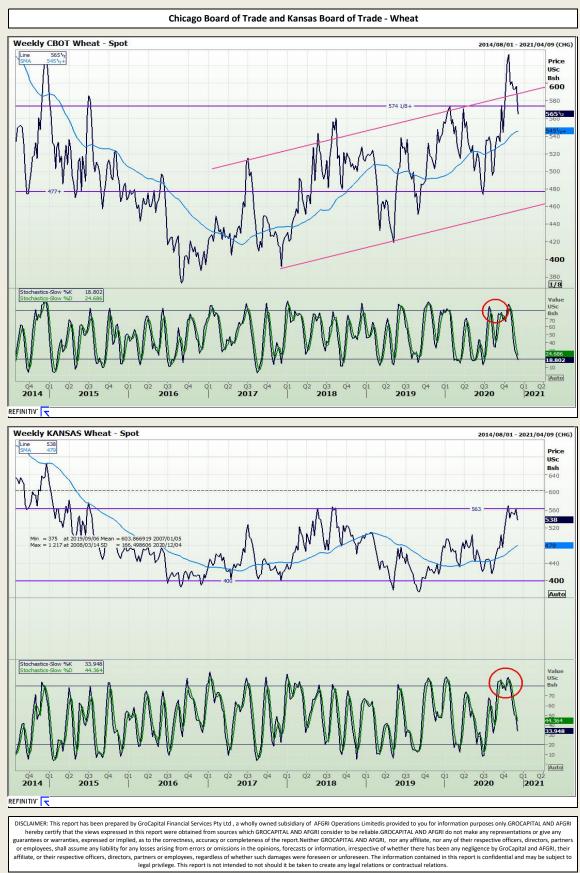

Market Report : 02 December 2020

3rd Floor, AFGRI Building 12 Byls Bridge Boulevard Highveld Extension 73

## **Technical Analysis**

DISCLAIMER: This report has been prepared by GroCapital Financial Services Pty Ltd, a wholly owned subsidiary of AFGRI Operations Limitedis provided to you for information purposes only.GROCAPITAL AND AFGRI hereby certify that the views expressed in this report were obtained from sources which GROCAPITAL AND AFGRI consider to be reliable.GROCAPITAL AND AFGRI do not make any representations or give any guarantees or warranties, expressed or implied, as to the correctness, accuracy or completeness of the report.Neither GROCAPITAL AND AFGRI. AND AFGRI do not any affiliate, or any affiliate respective of files, directors, partners, directors, partners or employees, shall assume any liability for any losses arising from errors or omissions in the opinions, forecasts or information, irrespective of whether there has been any negligence by GroCapital and AFGRI, their affiliate, or their respective officers, directors, partners, regardless of whether such damages were foreseen or unforeseen. The information contained in this report is confidential and may be subject to legal privilege. This report is not intended to not should he be taken to create any legal relations or contractual relations.