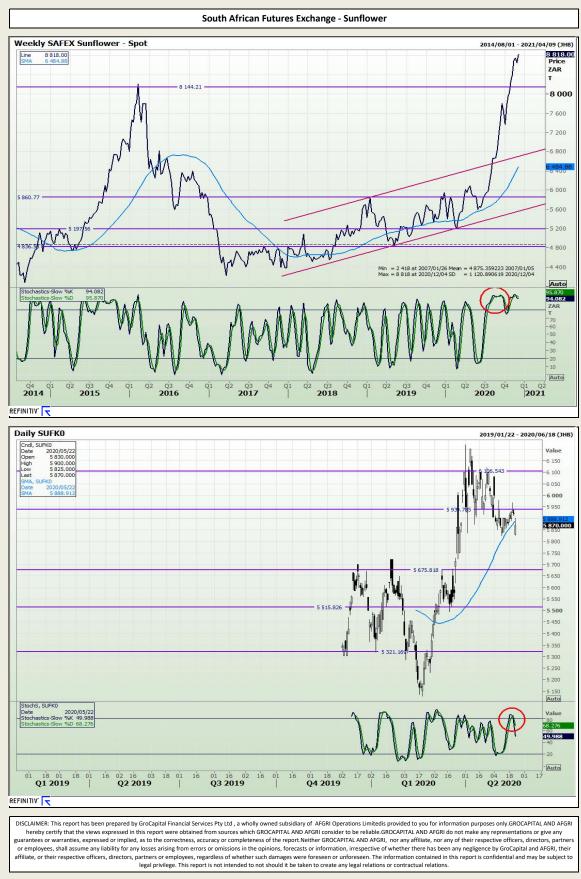

vices**

Market Report : 02 December 2020

3rd Floor, AFGRI Building 12 Byls Bridge Boulevard Highveld Extension 73

# **Technical Analysis**



Jannie van Der Watt - 011 063 2729 Susan Mittermeier - 011 063 2720 Willem Peyper - 011 063 2724 Johan Du Toit - 011 063 2723

affiliate, or their respective officers, directors, partners or employees, regardless of whether such damages were foreseen or unforeseen. The information contained in this report is confidential and may be subject to



Market Report : 02 December 2020

3rd Floor, AFGRI Building 12 Byls Bridge Boulevard Highveld Extension 73

# **Technical Analysis**



### **GroCapital Broking Services**

Market Report : 02 December 2020

3rd Floor, AFGRI Building 12 Byls Bridge Boulevard Highveld Extension 73

# **Technical Analysis**