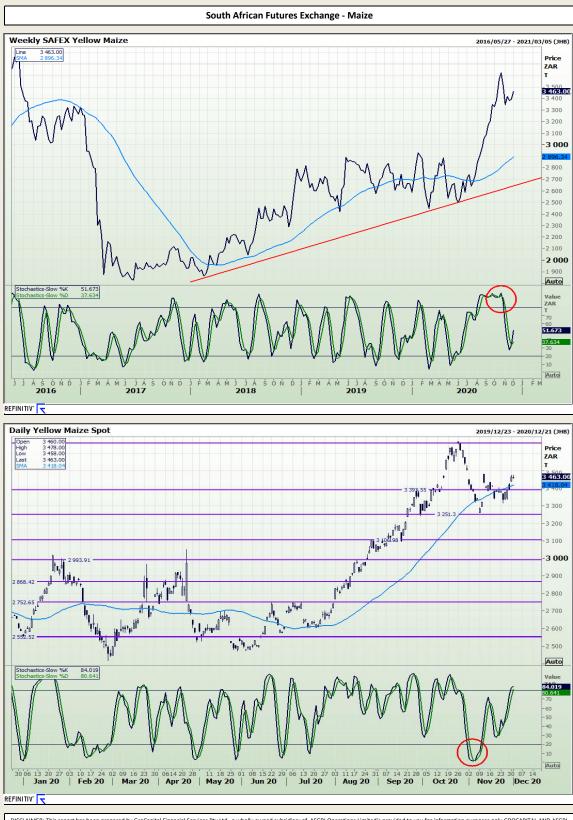

Market Report : 02 December 2020

3rd Floor, AFGRI Building 12 Byls Bridge Boulevard Highveld Extension 73

# **Technical Analysis**

DISCLAIMER: This report has been prepared by GroCapital Financial Services Pty Ltd, a wholly owned subsidiary of AFGRI Operations Limitedis provided to you for information purposes only.GROCAPITAL AND AFGRI hereby certify that the views expressed in this report were obtained from sources which GROCAPITAL AND AFGRI consider to be reliable.GROCAPITAL AND AFGRI do not make any representations or give any guarantes or warrantices, expressed or implied, as to the correctness, accuracy or completeness of the report.Neither GROCAPITAL AND AFGRI and any any affiliate, aron any of their respective officers, directors, partners, directors, partners or employees, shall assume any liability for any losses arising from errors or omissions in the opinions, forecasts or information, irrespective of whether there has been any negligence by GroCapital and AFGRI, their affiliate, or their respective officers, directors, partners or employees, regardless of whether such damages were foreseen or unforeseen. The information contained in this report is confidential and may be subject to legal privilege. This report is not intended to not should it be taken to create any legal relations or contractual relations.