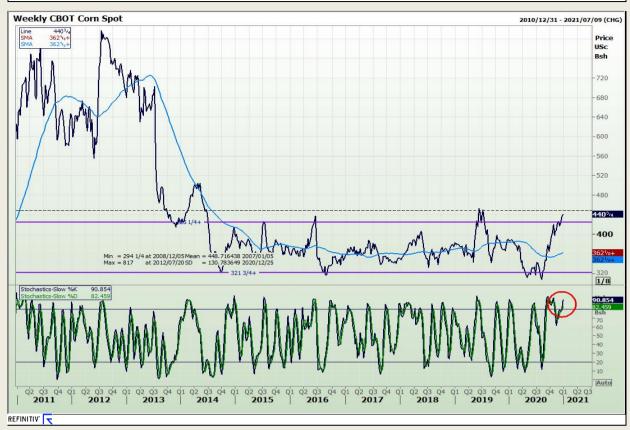

## **Technical Analysis**

Chicago Board of Trade - Corn

Market Report : 22 December 2020

3rd Floor, AFGRI Building 12 Byls Bridge Boulevard Highveld Extension 73