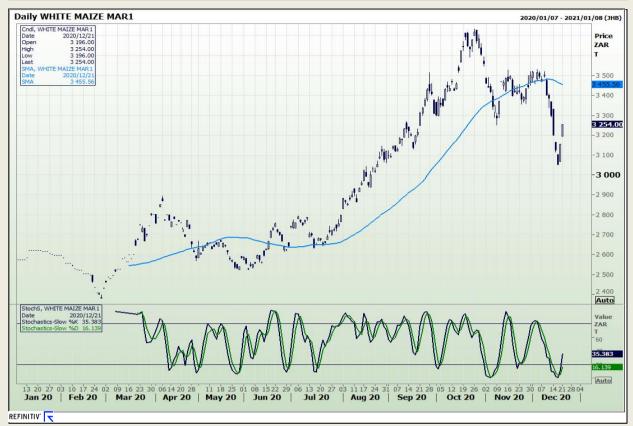

# **Technical Analysis**

South African Futures Exchange - Maize

Market Report : 22 December 2020

3rd Floor, AFGRI Building 12 Byls Bridge Boulevard Highveld Extension 73