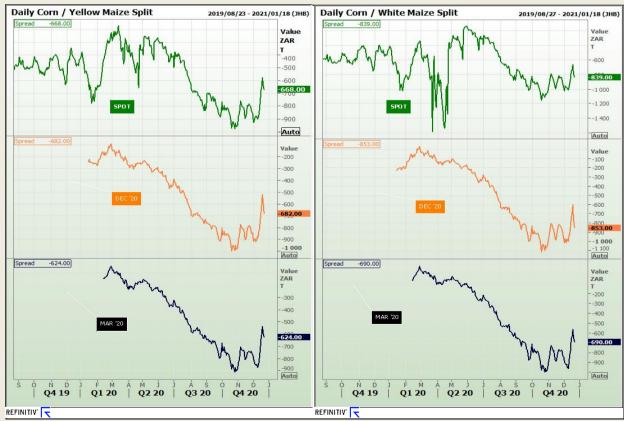

# **Technical Analysis**

**CBOT / SAFEX Spreads** 

Market Report : 22 December 2020

3rd Floor, AFGRI Building 12 Byls Bridge Boulevard Highveld Extension 73