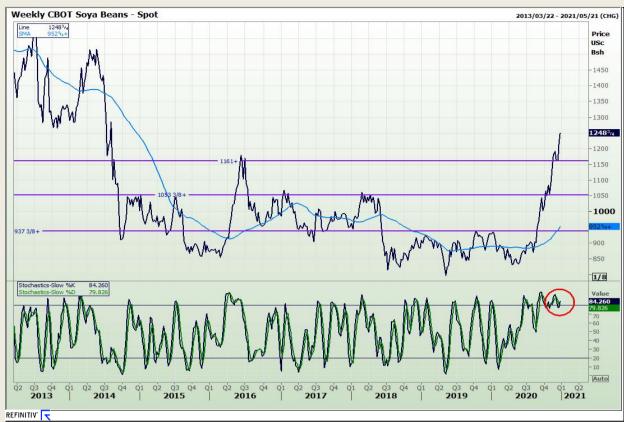

## **Technical Analysis**

Chicago Board of Trade - Soybeans

Market Report : 22 December 2020

3rd Floor, AFGRI Building 12 Byls Bridge Boulevard Highveld Extension 73