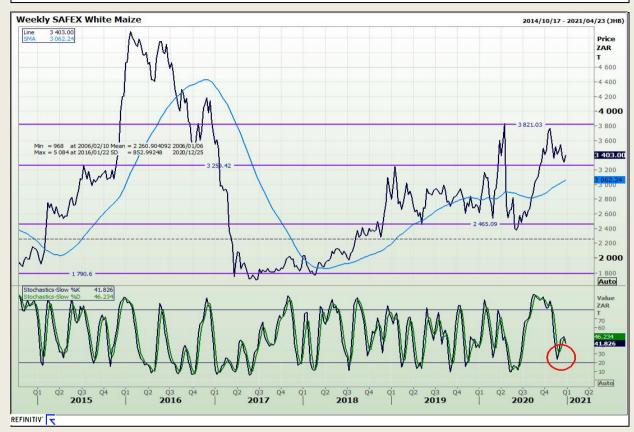

## **Technical Analysis**

South African Futures Exchange - Maize

Market Report : 22 December 2020

3rd Floor, AFGRI Building 12 Byls Bridge Boulevard Highveld Extension 73

# **Technical Analysis**

South African Futures Exchange - Maize

Market Report: 22 December 2020

3rd Floor, AFGRI Building 12 Byls Bridge Boulevard Highveld Extension 73

# **Technical Analysis**

South African Futures Exchange - Maize

Market Report : 22 December 2020

3rd Floor, AFGRI Building 12 Byls Bridge Boulevard Highveld Extension 73