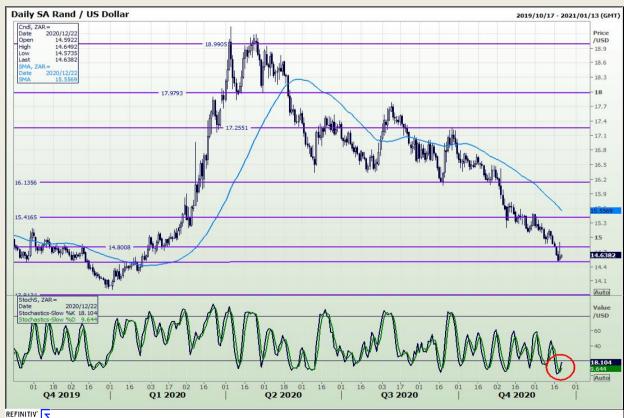

## **Technical Analysis**

Rand / US Dollar

Market Report : 22 December 2020

3rd Floor, AFGRI Building 12 Byls Bridge Boulevard Highveld Extension 73