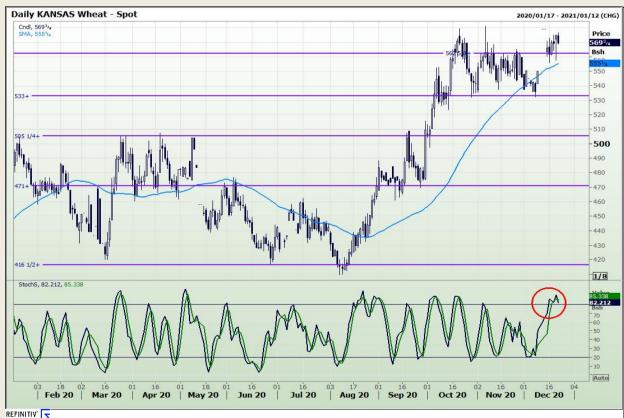

## **Technical Analysis**

Chicago Board of Trade and Kansas Board of Trade - Wheat

Market Report : 22 December 2020

3rd Floor, AFGRI Building 12 Byls Bridge Boulevard Highveld Extension 73