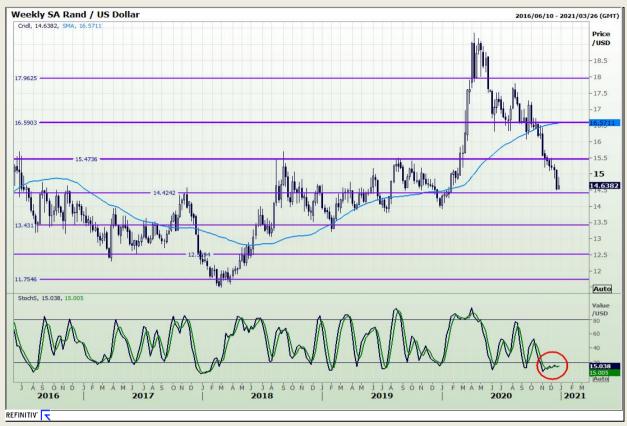

## **Technical Analysis**

Rand / US Dollar

Market Report : 22 December 2020

3rd Floor, AFGRI Building 12 Byls Bridge Boulevard Highveld Extension 73