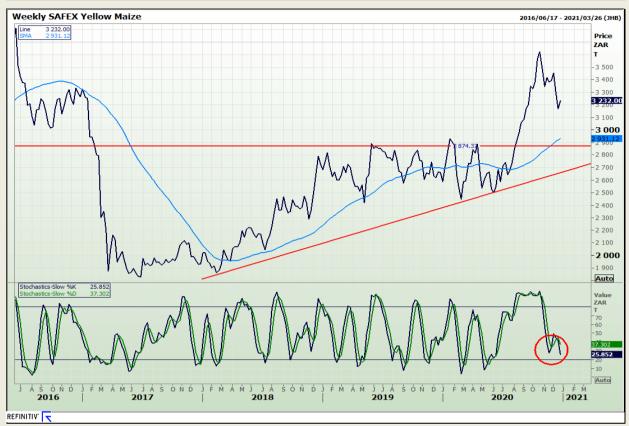

## **Technical Analysis**

South African Futures Exchange - Maize

Market Report : 22 December 2020

3rd Floor, AFGRI Building 12 Byls Bridge Boulevard Highveld Extension 73