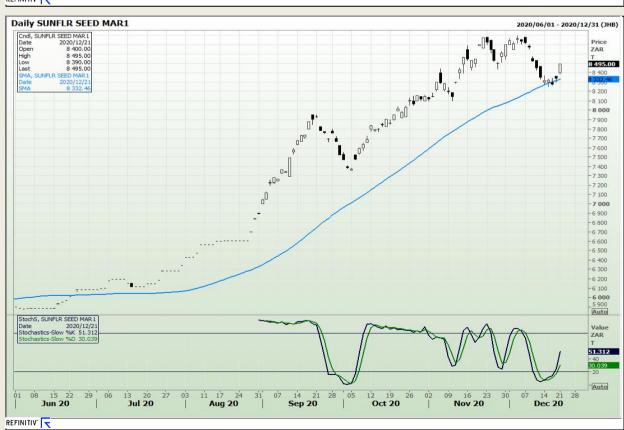

cal Analysis**

South African Futures Exchange - Wheat







Market Report : 22 December 2020

3rd Floor, AFGRI Building 12 Byls Bridge Boulevard Highveld Extension 73

## **Technical Analysis**

Chicago Board of Trade and Kansas Board of Trade - Wheat







Market Report : 22 December 2020

3rd Floor, AFGRI Building 12 Byls Bridge Boulevard Highveld Extension 73

## **Technical Analysis**

Chicago Board of Trade - Soybeans







Market Report : 22 December 2020

3rd Floor, AFGRI Building 12 Byls Bridge Boulevard Highveld Extension 73

# **Technical Analysis**

South African Futures Exchange - Soybeans







Market Report: 22 December 2020

3rd Floor, AFGRI Building 12 Byls Bridge Boulevard Highveld Extension 73

## **Technical Analysis**

South African Futures Exchange - Sunflower