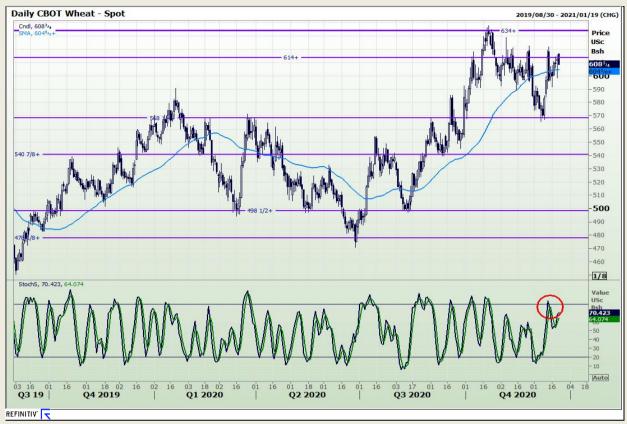

## **Technical Analysis**

Chicago Board of Trade and Kansas Board of Trade - Wheat

Market Report : 22 December 2020

3rd Floor, AFGRI Building 12 Byls Bridge Boulevard Highveld Extension 73