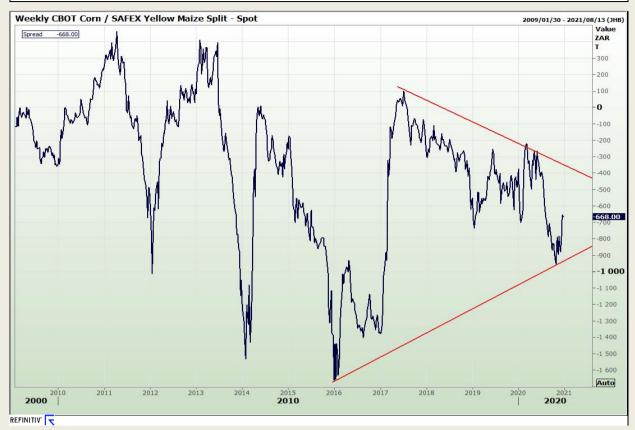

# **Technical Analysis**

**CBOT / SAFEX Spreads** 

Market Report : 22 December 2020

3rd Floor, AFGRI Building 12 Byls Bridge Boulevard Highveld Extension 73