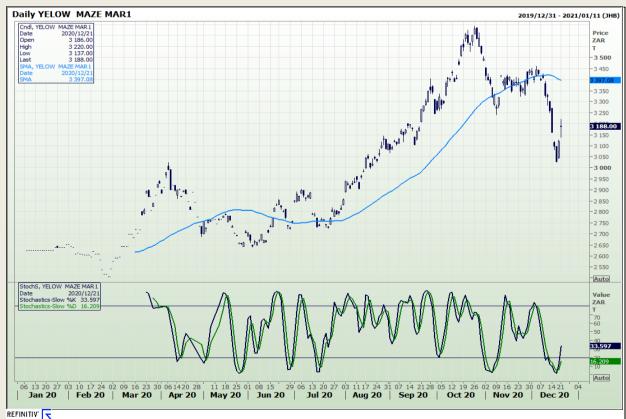

# **Technical Analysis**

South African Futures Exchange - Maize

Market Report : 22 December 2020

3rd Floor, AFGRI Building 12 Byls Bridge Boulevard Highveld Extension 73