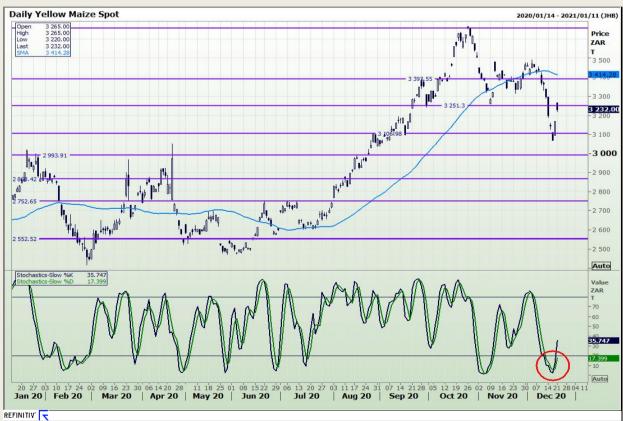

# **Technical Analysis**

South African Futures Exchange - Maize

Market Report: 22 December 2020

3rd Floor, AFGRI Building 12 Byls Bridge Boulevard Highveld Extension 73