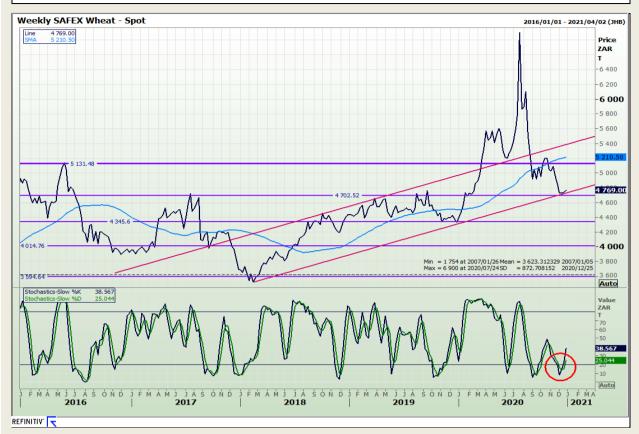

## **Technical Analysis**

South African Futures Exchange - Wheat

Market Report : 22 December 2020

3rd Floor, AFGRI Building 12 Byls Bridge Boulevard Highveld Extension 73