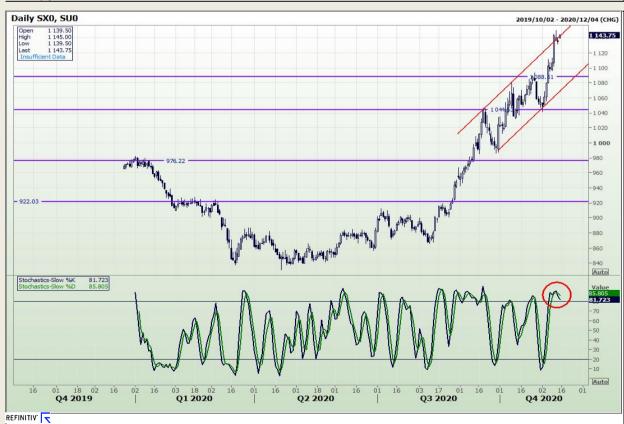

*

South African Futures Exchange - Maize







Market Report : 22 December 2020

3rd Floor, AFGRI Building 12 Byls Bridge Boulevard Highveld Extension 73

## **Technical Analysis**

Chicago Board of Trade and Kansas Board of Trade - Wheat







Market Report : 22 December 2020

3rd Floor, AFGRI Building 12 Byls Bridge Boulevard Highveld Extension 73

## **Technical Analysis**

South African Futures Exchange - Wheat







Market Report : 22 December 2020

3rd Floor, AFGRI Building 12 Byls Bridge Boulevard Highveld Extension 73

## **Technical Analysis**

Chicago Board of Trade and Kansas Board of Trade - Wheat







Market Report : 22 December 2020

3rd Floor, AFGRI Building 12 Byls Bridge Boulevard Highveld Extension 73

## **Technical Analysis**

Chicago Board of Trade - Soybeans







Market Report : 22 December 2020

3rd Floor, AFGRI Building 12 Byls Bridge Boulevard Highveld Extension 73

# **Technical Analysis**

South African Futures Exchange - Soybeans







Market Report: 22 December 2020

3rd Floor, AFGRI Building 12 Byls Bridge Boulevard Highveld Extension 73

## **Technical Analysis**

South African Futures Exchange - Sunflower