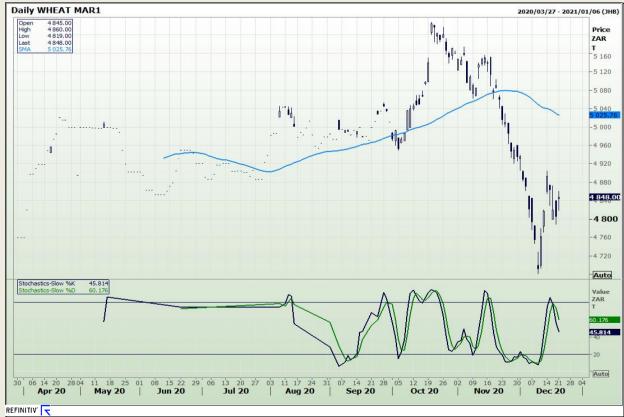

## **Technical Analysis**

South African Futures Exchange - Wheat

Market Report : 22 December 2020

3rd Floor, AFGRI Building 12 Byls Bridge Boulevard Highveld Extension 73