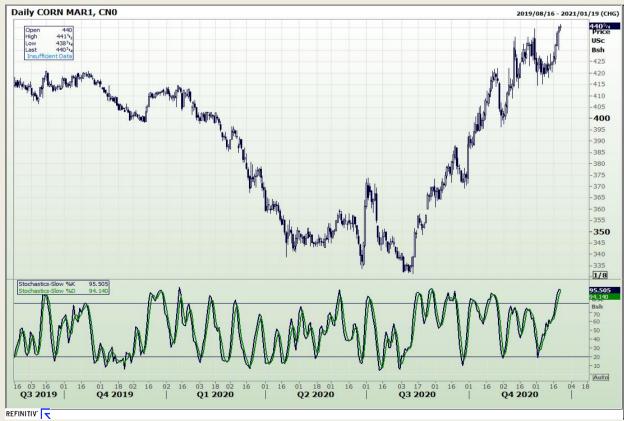

## **Technical Analysis**

Chicago Board of Trade - Corn

Market Report : 22 December 2020

3rd Floor, AFGRI Building 12 Byls Bridge Boulevard Highveld Extension 73