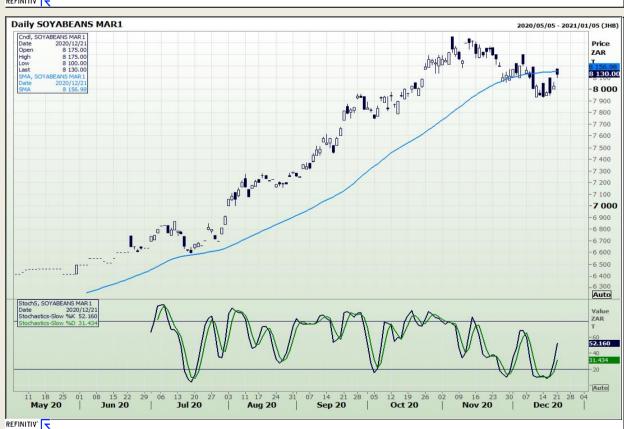

## **Technical Analysis**

Chicago Board of Trade - Soybeans

Market Report : 22 December 2020

3rd Floor, AFGRI Building 12 Byls Bridge Boulevard Highveld Extension 73