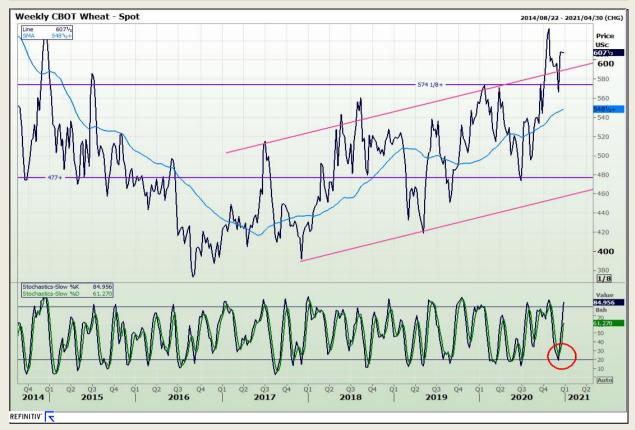

## **Technical Analysis**

Chicago Board of Trade and Kansas Board of Trade - Wheat

Market Report : 22 December 2020

3rd Floor, AFGRI Building 12 Byls Bridge Boulevard Highveld Extension 73