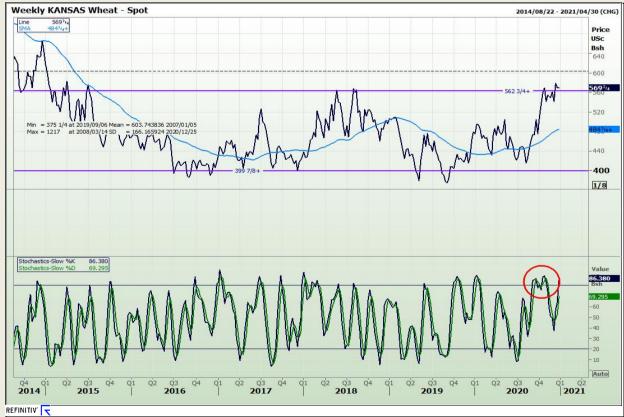

## **Technical Analysis**

Chicago Board of Trade and Kansas Board of Trade - Wheat

Market Report : 22 December 2020

3rd Floor, AFGRI Building 12 Byls Bridge Boulevard Highveld Extension 73