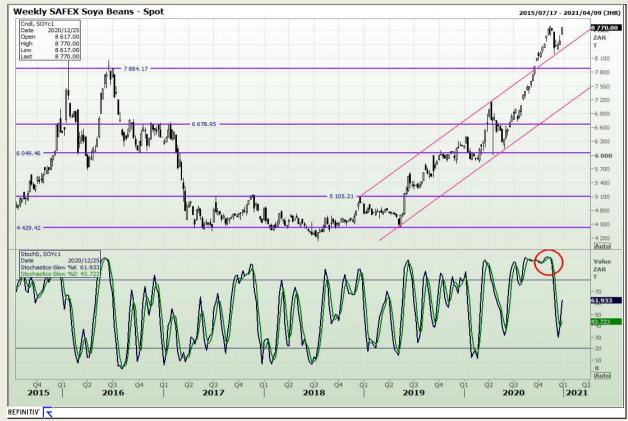

# **Technical Analysis**

South African Futures Exchange - Soybeans

Market Report: 22 December 2020

3rd Floor, AFGRI Building 12 Byls Bridge Boulevard Highveld Extension 73