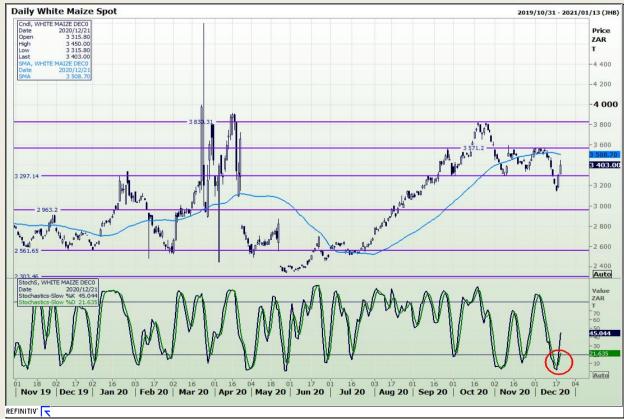

## **Technical Analysis**

South African Futures Exchange - Maize

Market Report : 22 December 2020

3rd Floor, AFGRI Building 12 Byls Bridge Boulevard Highveld Extension 73

# **Technical Analysis**

South African Futures Exchange - Maize

Market Report: 22 December 2020

3rd Floor, AFGRI Building 12 Byls Bridge Boulevard Highveld Extension 73

# **Technical Analysis**

South African Futures Exchange - Maize

Market Report : 22 December 2020

3rd Floor, AFGRI Building 12 Byls Bridge Boulevard Highveld Extension 73