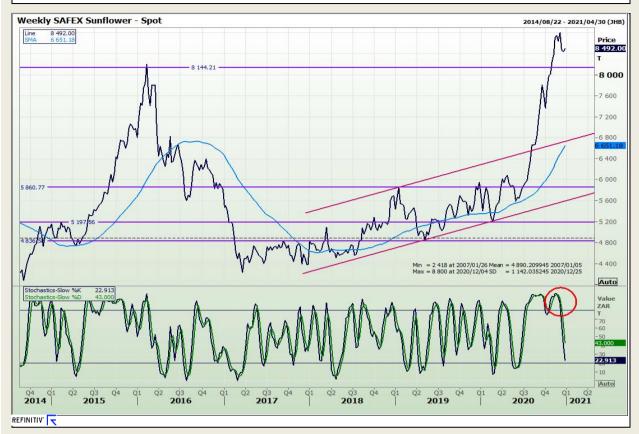

nical Analysis**

South African Futures Exchange - Wheat







Market Report : 22 December 2020

3rd Floor, AFGRI Building 12 Byls Bridge Boulevard Highveld Extension 73

## **Technical Analysis**

Chicago Board of Trade and Kansas Board of Trade - Wheat







Market Report : 22 December 2020

3rd Floor, AFGRI Building 12 Byls Bridge Boulevard Highveld Extension 73

## **Technical Analysis**

Chicago Board of Trade - Soybeans







Market Report : 22 December 2020

3rd Floor, AFGRI Building 12 Byls Bridge Boulevard Highveld Extension 73

# **Technical Analysis**

South African Futures Exchange - Soybeans







Market Report: 22 December 2020

3rd Floor, AFGRI Building 12 Byls Bridge Boulevard Highveld Extension 73

## **Technical Analysis**

South African Futures Exchange - Sunflower