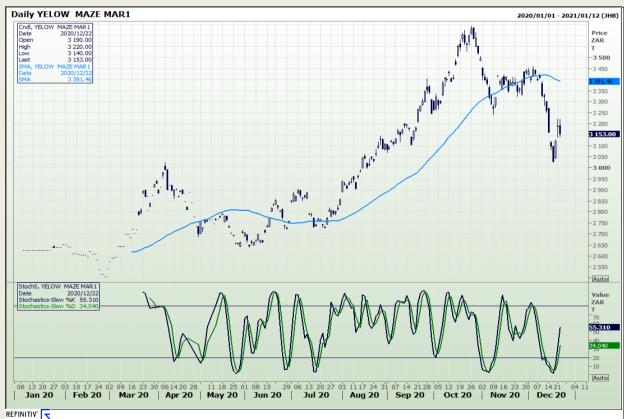

## **Technical Analysis**

South African Futures Exchange - Maize

Market Report : 23 December 2020

3rd Floor, AFGRI Building 12 Byls Bridge Boulevard Highveld Extension 73

# **Technical Analysis**

South African Futures Exchange - Maize

Market Report: 23 December 2020

3rd Floor, AFGRI Building 12 Byls Bridge Boulevard Highveld Extension 73