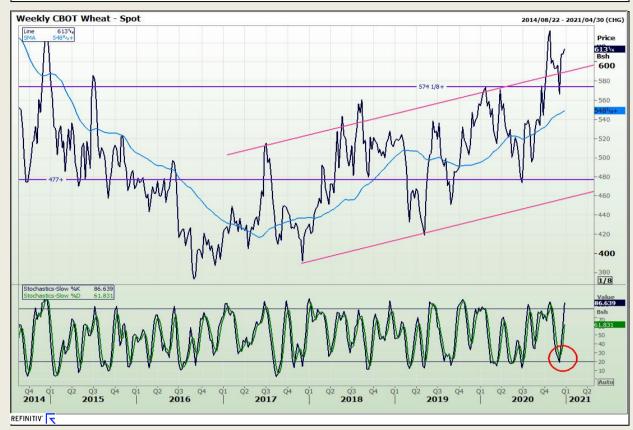

## **Technical Analysis**

Chicago Board of Trade and Kansas Board of Trade - Wheat

Market Report : 23 December 2020

3rd Floor, AFGRI Building 12 Byls Bridge Boulevard Highveld Extension 73