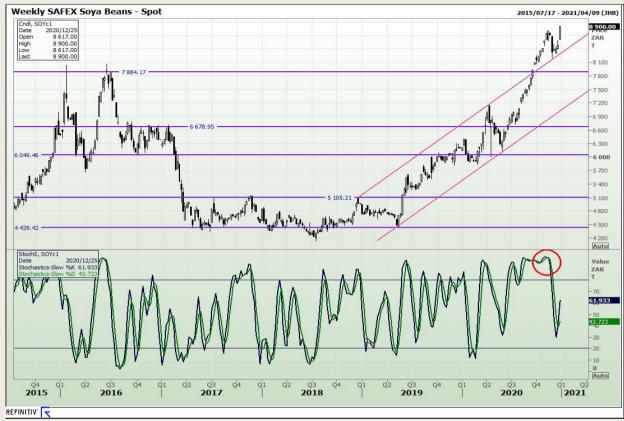

## **Technical Analysis**

South African Futures Exchange - Soybeans

Market Report: 23 December 2020

3rd Floor, AFGRI Building 12 Byls Bridge Boulevard Highveld Extension 73