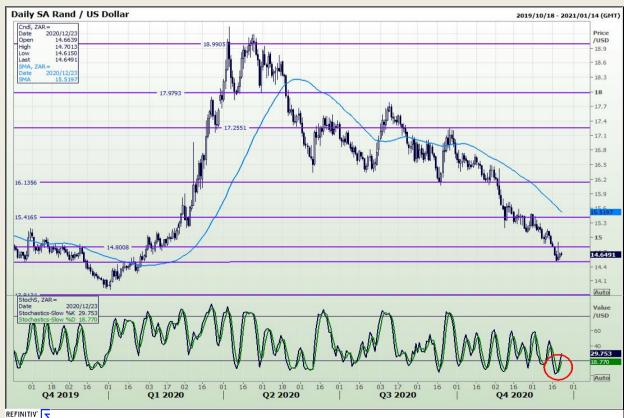

## **Technical Analysis**

Rand / US Dollar

Market Report : 23 December 2020

3rd Floor, AFGRI Building 12 Byls Bridge Boulevard Highveld Extension 73