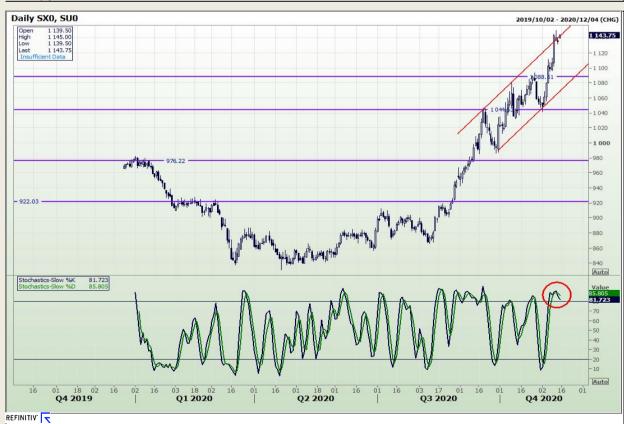

**

South African Futures Exchange - Maize







Market Report : 23 December 2020

3rd Floor, AFGRI Building 12 Byls Bridge Boulevard Highveld Extension 73

## **Technical Analysis**

Chicago Board of Trade and Kansas Board of Trade - Wheat







Market Report : 23 December 2020

3rd Floor, AFGRI Building 12 Byls Bridge Boulevard Highveld Extension 73

# **Technical Analysis**

South African Futures Exchange - Wheat







Market Report : 23 December 2020

3rd Floor, AFGRI Building 12 Byls Bridge Boulevard Highveld Extension 73

## **Technical Analysis**

Chicago Board of Trade and Kansas Board of Trade - Wheat







Market Report : 23 December 2020

3rd Floor, AFGRI Building 12 Byls Bridge Boulevard Highveld Extension 73

## **Technical Analysis**

Chicago Board of Trade - Soybeans







Market Report : 23 December 2020

3rd Floor, AFGRI Building 12 Byls Bridge Boulevard Highveld Extension 73

## **Technical Analysis**

South African Futures Exchange - Soybeans







Market Report: 23 December 2020

3rd Floor, AFGRI Building 12 Byls Bridge Boulevard Highveld Extension 73

## **Technical Analysis**

South African Futures Exchange - Sunflower