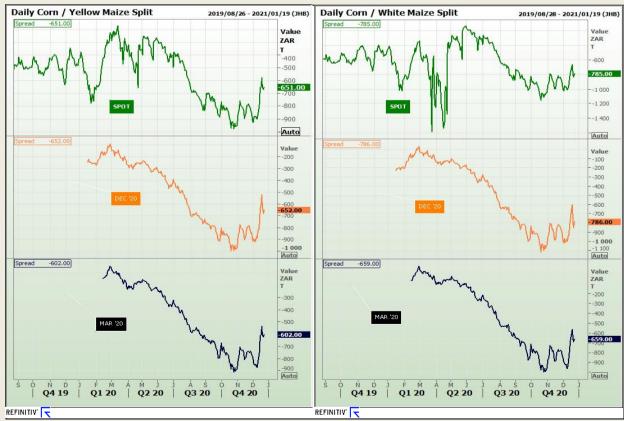

# **Technical Analysis**

**CBOT / SAFEX Spreads** 

Market Report : 23 December 2020

3rd Floor, AFGRI Building 12 Byls Bridge Boulevard Highveld Extension 73