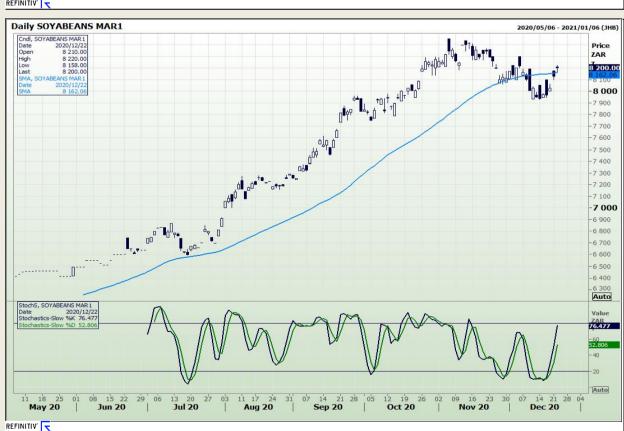

## **Technical Analysis**

Chicago Board of Trade - Soybeans

Market Report : 23 December 2020

3rd Floor, AFGRI Building 12 Byls Bridge Boulevard Highveld Extension 73