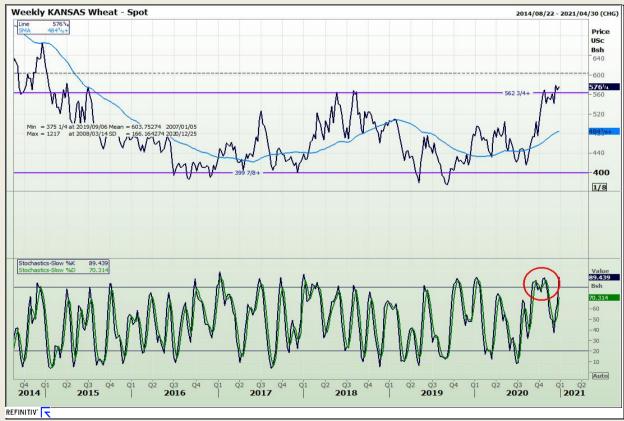

## **Technical Analysis**

Chicago Board of Trade and Kansas Board of Trade - Wheat

Market Report : 23 December 2020

3rd Floor, AFGRI Building 12 Byls Bridge Boulevard Highveld Extension 73