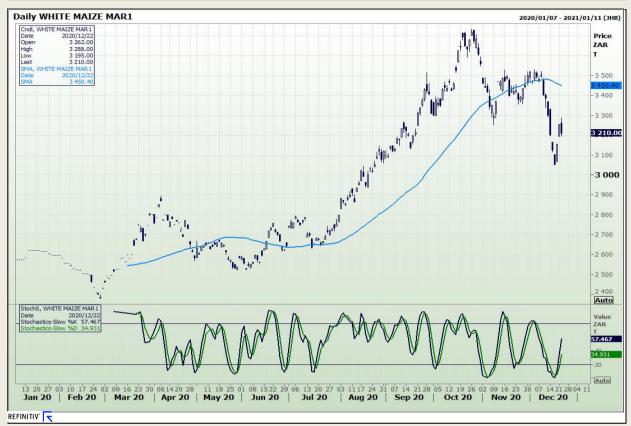

## **Technical Analysis**

South African Futures Exchange - Maize

Market Report : 23 December 2020

3rd Floor, AFGRI Building 12 Byls Bridge Boulevard Highveld Extension 73

# **Technical Analysis**

South African Futures Exchange - Maize

Market Report: 23 December 2020

3rd Floor, AFGRI Building 12 Byls Bridge Boulevard Highveld Extension 73