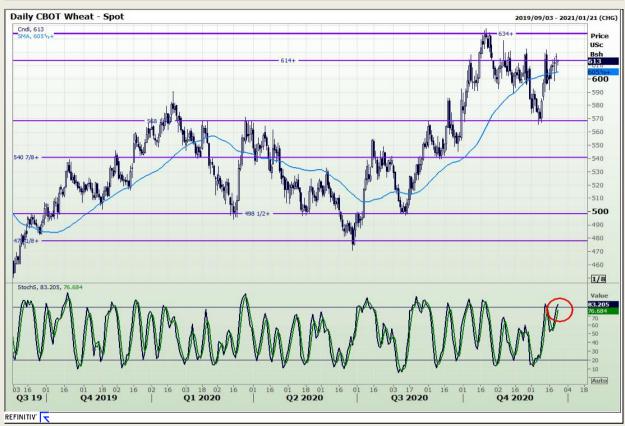

## **Technical Analysis**

Chicago Board of Trade and Kansas Board of Trade - Wheat

Market Report : 23 December 2020

3rd Floor, AFGRI Building 12 Byls Bridge Boulevard Highveld Extension 73