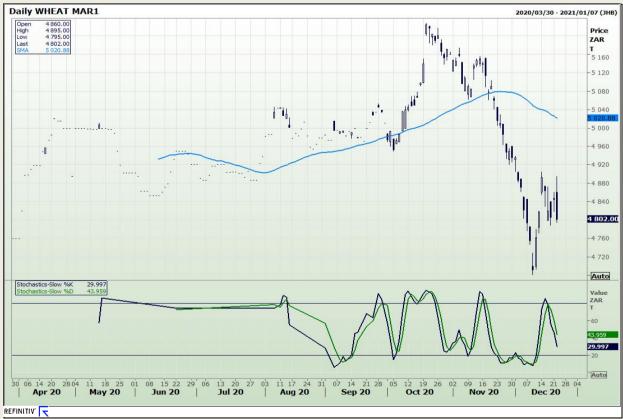

# **Technical Analysis**

South African Futures Exchange - Wheat

Market Report : 23 December 2020

3rd Floor, AFGRI Building 12 Byls Bridge Boulevard Highveld Extension 73