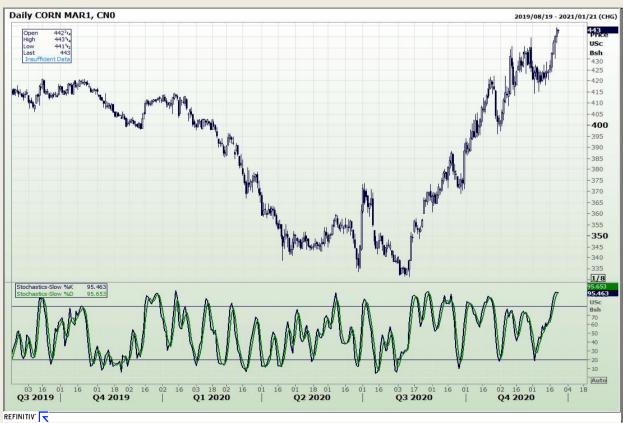

## **Technical Analysis**

Chicago Board of Trade - Corn

Market Report : 23 December 2020

3rd Floor, AFGRI Building 12 Byls Bridge Boulevard Highveld Extension 73