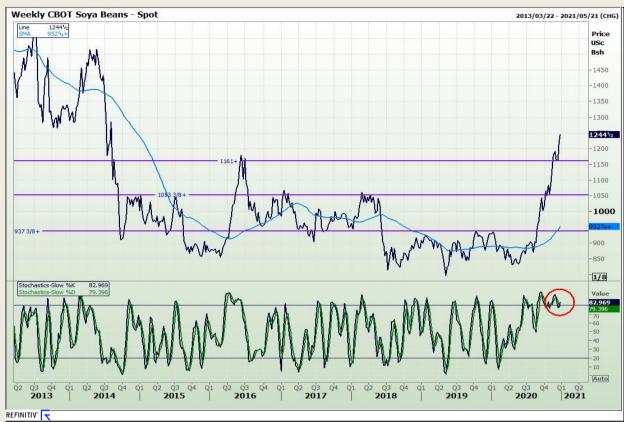

## **Technical Analysis**

Chicago Board of Trade - Soybeans

Market Report : 23 December 2020

3rd Floor, AFGRI Building 12 Byls Bridge Boulevard Highveld Extension 73