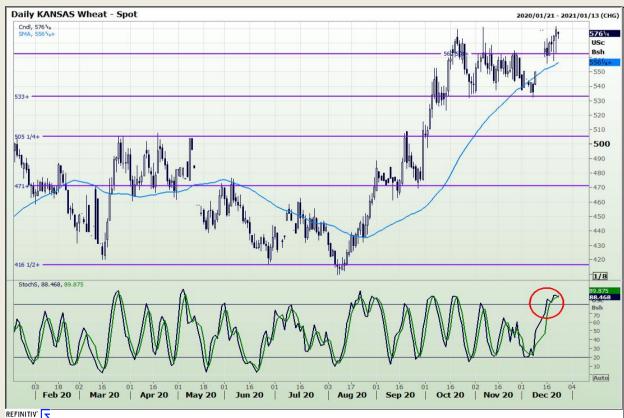

## **Technical Analysis**

Chicago Board of Trade and Kansas Board of Trade - Wheat

Market Report : 23 December 2020

3rd Floor, AFGRI Building 12 Byls Bridge Boulevard Highveld Extension 73