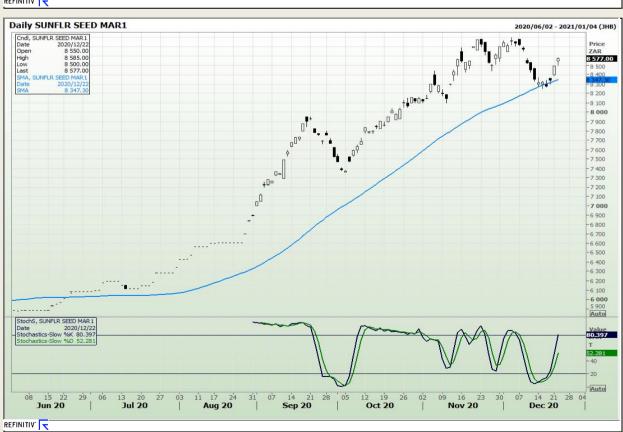

al Analysis**

South African Futures Exchange - Wheat







Market Report : 23 December 2020

3rd Floor, AFGRI Building 12 Byls Bridge Boulevard Highveld Extension 73

## **Technical Analysis**

Chicago Board of Trade and Kansas Board of Trade - Wheat







Market Report : 23 December 2020

3rd Floor, AFGRI Building 12 Byls Bridge Boulevard Highveld Extension 73

## **Technical Analysis**

Chicago Board of Trade - Soybeans







Market Report : 23 December 2020

3rd Floor, AFGRI Building 12 Byls Bridge Boulevard Highveld Extension 73

## **Technical Analysis**

South African Futures Exchange - Soybeans







Market Report: 23 December 2020

3rd Floor, AFGRI Building 12 Byls Bridge Boulevard Highveld Extension 73

## **Technical Analysis**

South African Futures Exchange - Sunflower