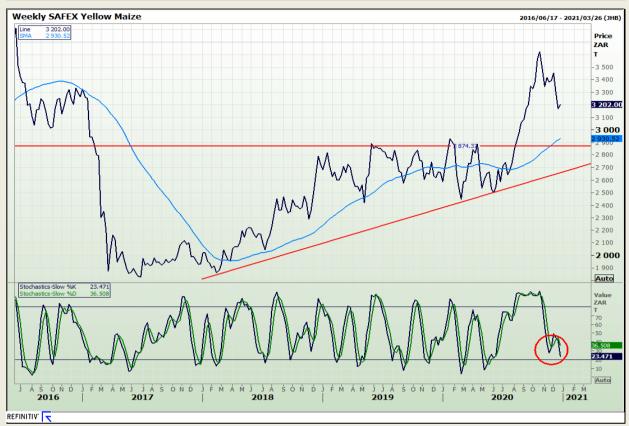

## **Technical Analysis**

South African Futures Exchange - Maize

Market Report : 23 December 2020

3rd Floor, AFGRI Building 12 Byls Bridge Boulevard Highveld Extension 73

# **Technical Analysis**

South African Futures Exchange - Maize

Market Report: 23 December 2020

3rd Floor, AFGRI Building 12 Byls Bridge Boulevard Highveld Extension 73