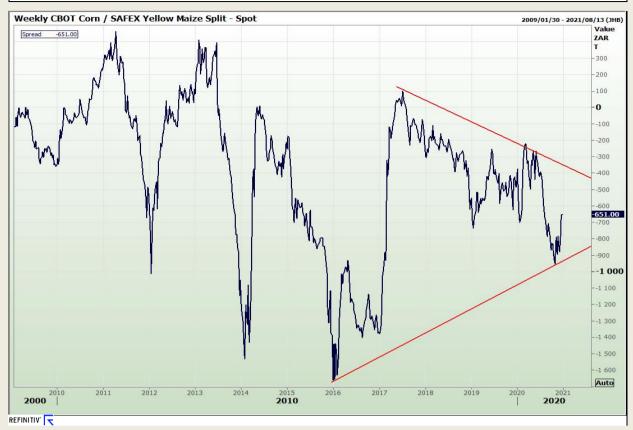

# **Technical Analysis**

**CBOT / SAFEX Spreads** 

Market Report : 23 December 2020

3rd Floor, AFGRI Building 12 Byls Bridge Boulevard Highveld Extension 73