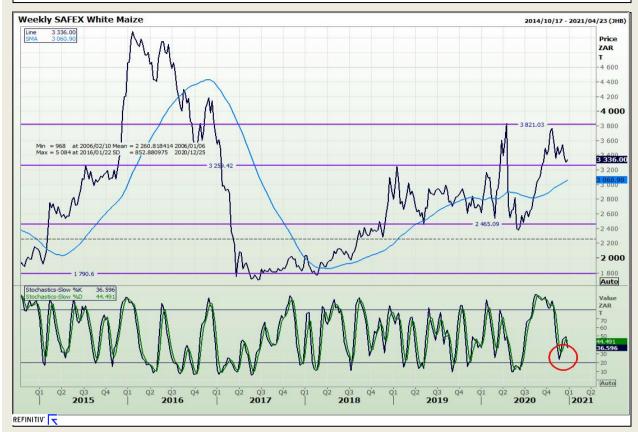

## **Technical Analysis**

South African Futures Exchange - Maize

Market Report : 23 December 2020

3rd Floor, AFGRI Building 12 Byls Bridge Boulevard Highveld Extension 73