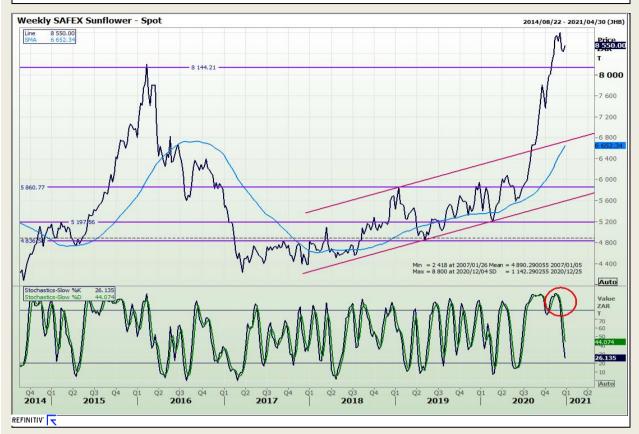

ical Analysis**

South African Futures Exchange - Wheat







Market Report : 23 December 2020

3rd Floor, AFGRI Building 12 Byls Bridge Boulevard Highveld Extension 73

## **Technical Analysis**

Chicago Board of Trade and Kansas Board of Trade - Wheat







Market Report : 23 December 2020

3rd Floor, AFGRI Building 12 Byls Bridge Boulevard Highveld Extension 73

## **Technical Analysis**

Chicago Board of Trade - Soybeans







Market Report : 23 December 2020

3rd Floor, AFGRI Building 12 Byls Bridge Boulevard Highveld Extension 73

## **Technical Analysis**

South African Futures Exchange - Soybeans







Market Report: 23 December 2020

3rd Floor, AFGRI Building 12 Byls Bridge Boulevard Highveld Extension 73

## **Technical Analysis**

South African Futures Exchange - Sunflower