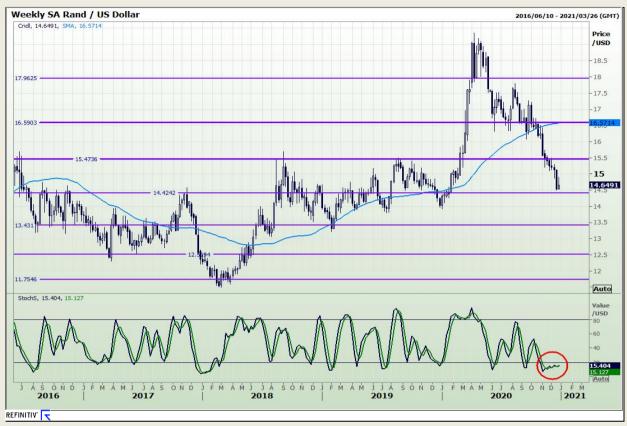

## **Technical Analysis**

Rand / US Dollar

Market Report : 23 December 2020

3rd Floor, AFGRI Building 12 Byls Bridge Boulevard Highveld Extension 73