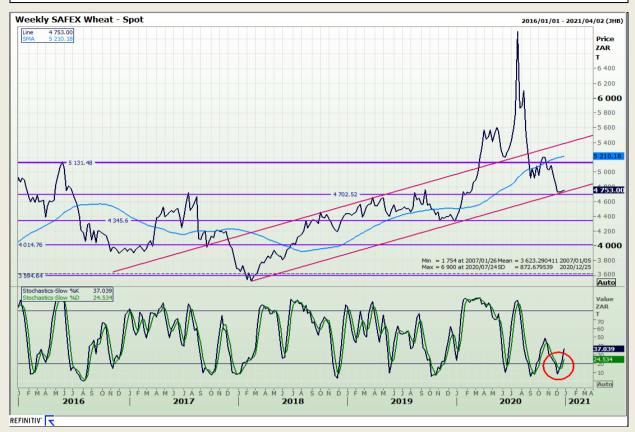

# **Technical Analysis**

South African Futures Exchange - Wheat

Market Report : 23 December 2020

3rd Floor, AFGRI Building 12 Byls Bridge Boulevard Highveld Extension 73