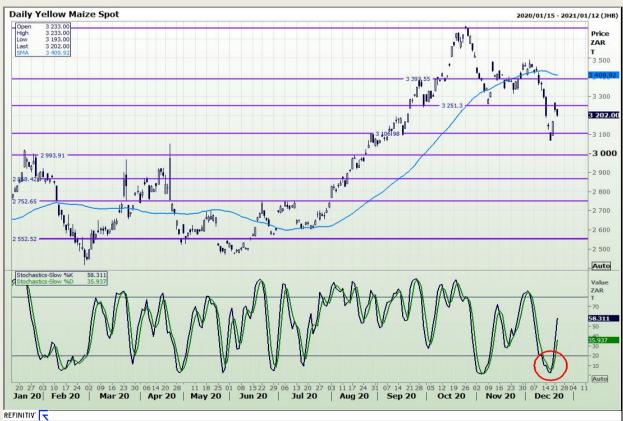

## **Technical Analysis**

South African Futures Exchange - Maize

Market Report : 23 December 2020

3rd Floor, AFGRI Building 12 Byls Bridge Boulevard Highveld Extension 73

# **Technical Analysis**

South African Futures Exchange - Maize

Market Report: 23 December 2020

3rd Floor, AFGRI Building 12 Byls Bridge Boulevard Highveld Extension 73