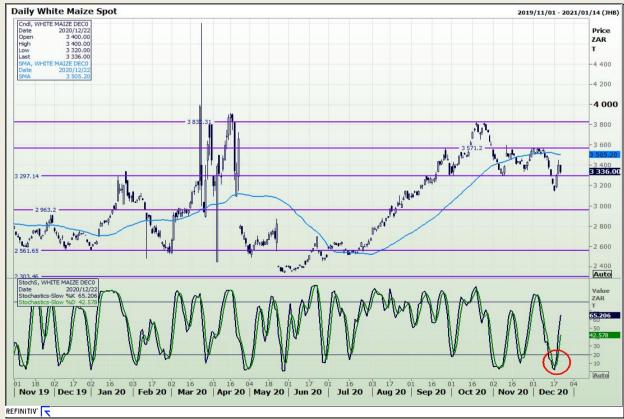

## **Technical Analysis**

South African Futures Exchange - Maize

Market Report : 23 December 2020

3rd Floor, AFGRI Building 12 Byls Bridge Boulevard Highveld Extension 73