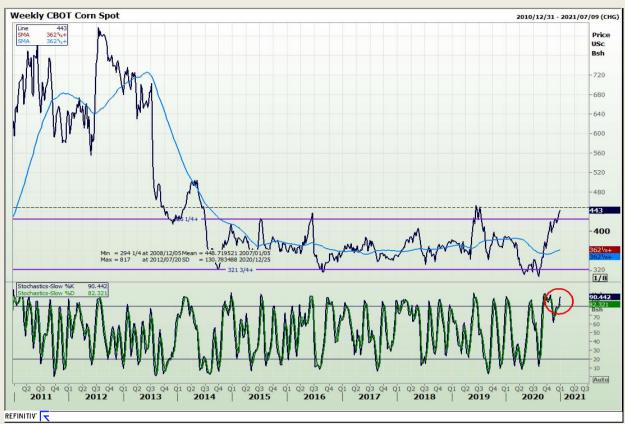

## **Technical Analysis**

Chicago Board of Trade - Corn

Market Report : 23 December 2020

3rd Floor, AFGRI Building 12 Byls Bridge Boulevard Highveld Extension 73